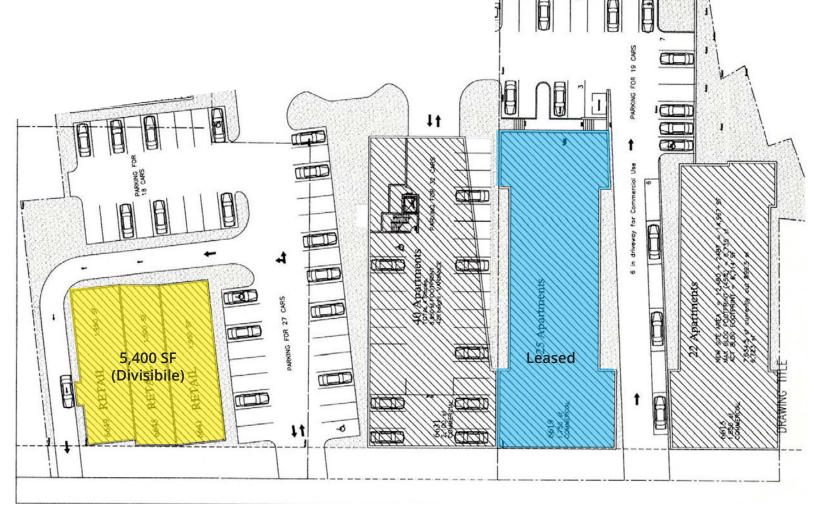

# **6641–49 RIDGE AVENUE** Site Plan

DAN HISTON

Ridge Avenue - 23,828 AADT

The information contained herein has been obtained from sources deemed reliable. MSC Retail cannot verify it and makes no guarantee, warranty or representation about its accuracy. Any projections, opinions, assumptions or estimates provided by MSC Retail are for discussion purposes only and do not represent the current or future performance of a property, location or market. Manayunk • Philadelphia, PA