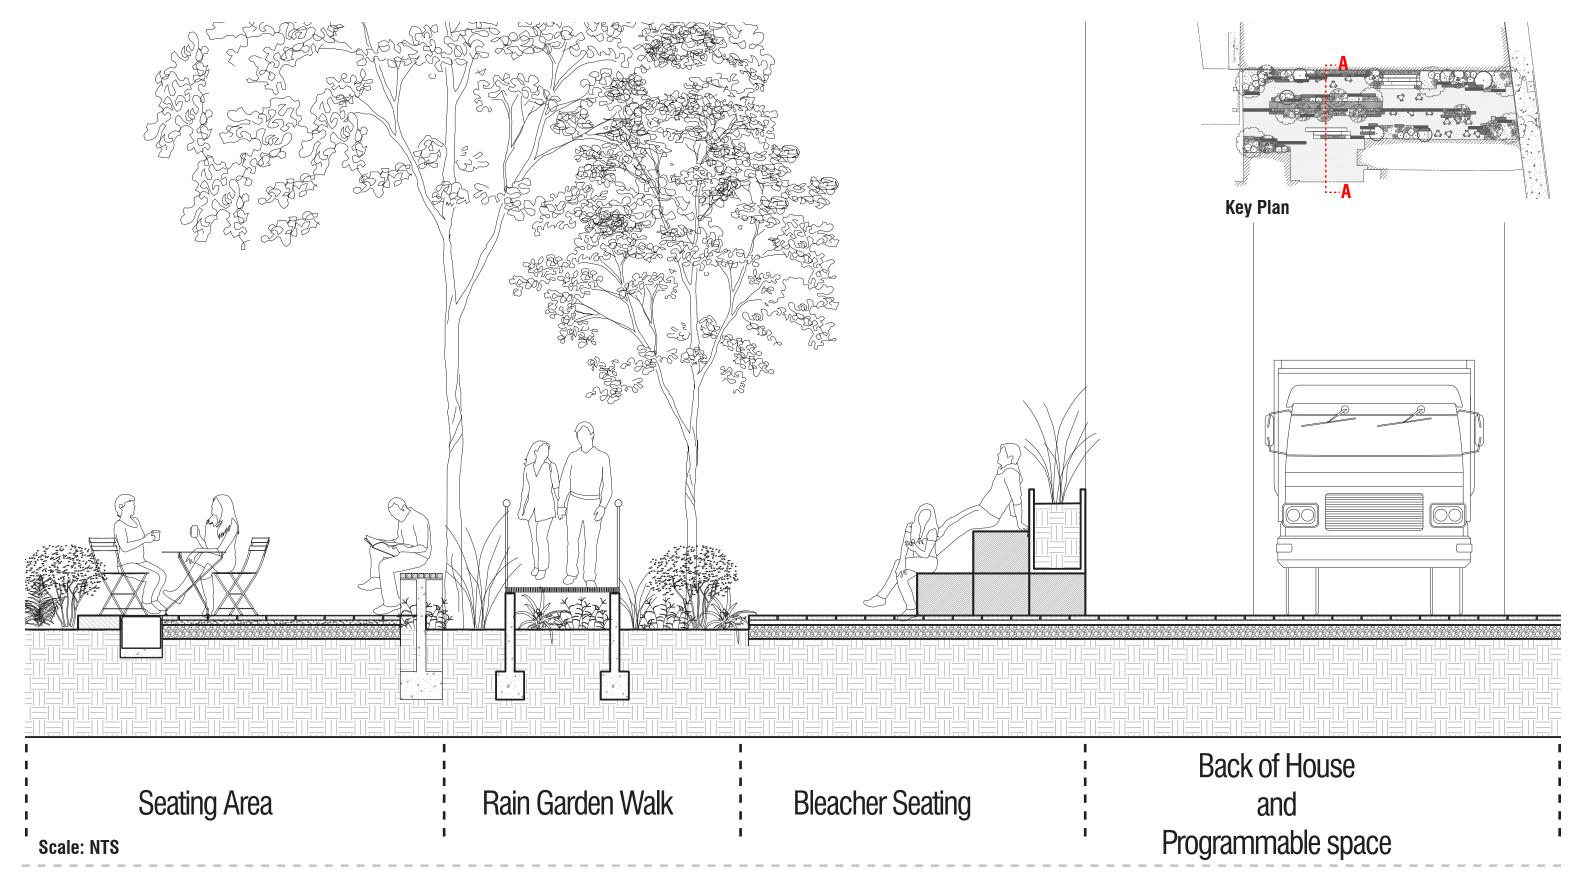

...wall mural

...comfortable benches

...space for public events: music, movies, performance

...artistic hardscaping

...tables and chairs

...small areas for more intimate gathering

...read

...views from Ridge Avenue

...relax

...good for all age groups

...experiences for individuals and groups

...fresh food

...twilight movie nights

...yoga

## ACTIVATE

...pop-up food cart days

...food cart-made to order donuts/coffee

...exploration section

...music

...ease of movement through/into space