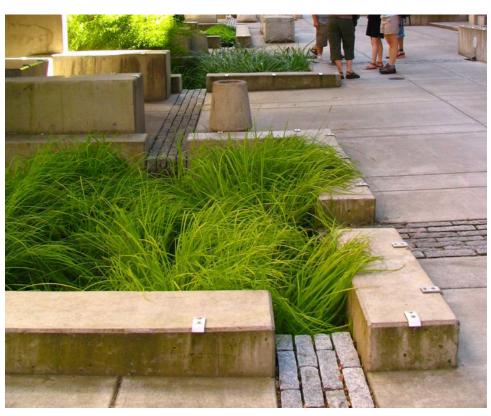

Echinecea bufferfly 'Orange Skipper'

Mertensia virginica

Eupatorium fistulosum

Pennisetum alopecuroides

Festuca glauca 'Elijah Blue'

Carex pennsylvanica

Chasmanthium latifolium

Panicum virgatum 'Prarie fire'

Juncus effusus