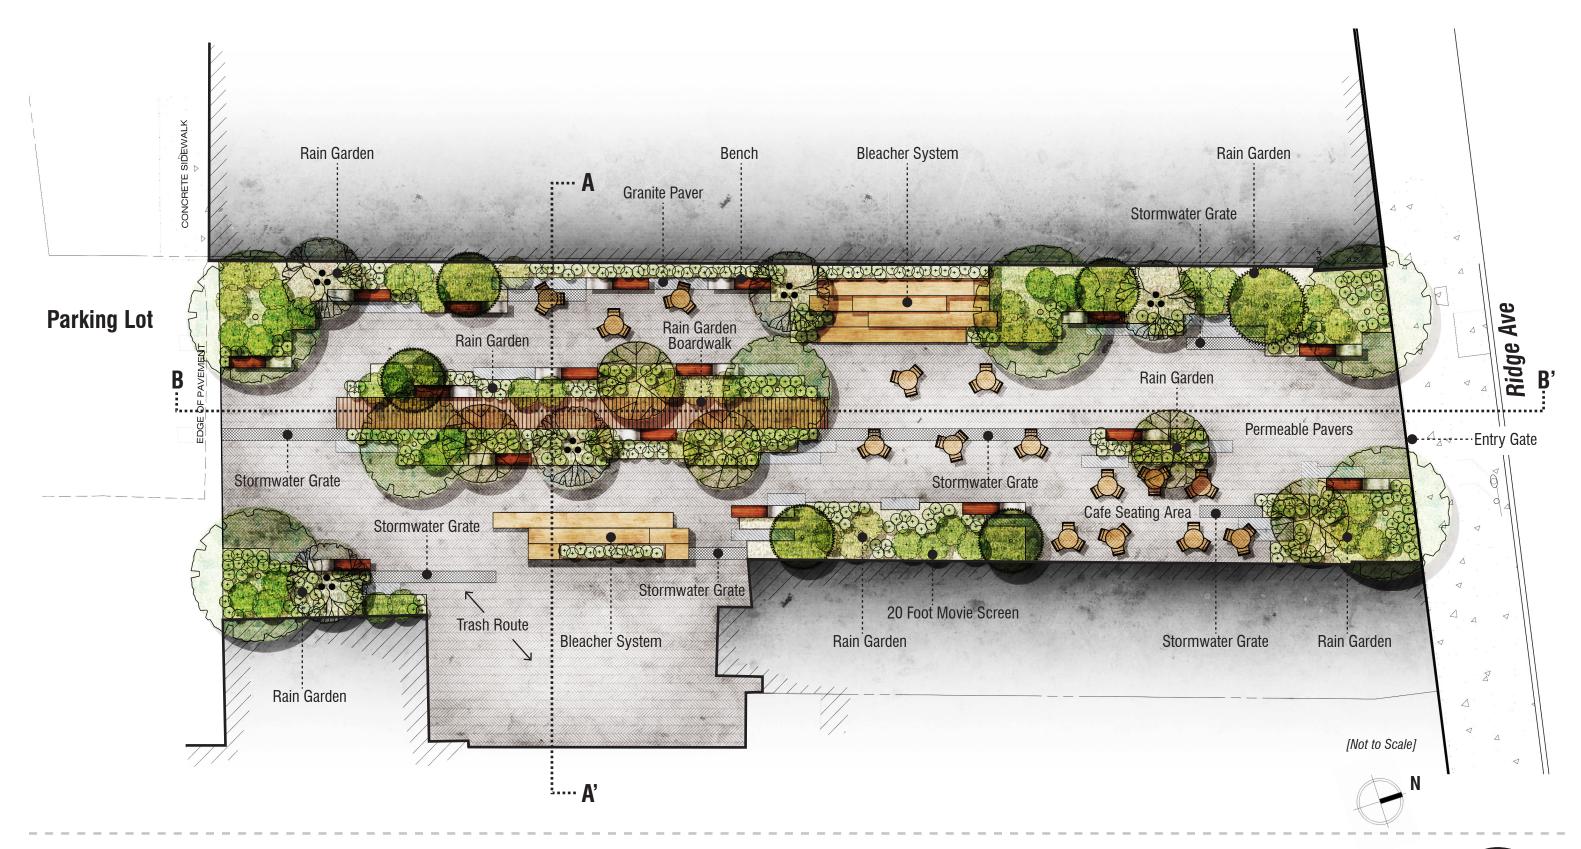

...wall mural

...comfortable benches

...space for public events: music, movies, performance

...artistic hardscaping

...tables and chairs

...small areas for more intimate gathering

...read

...views from Ridge Avenue

...relax

...good for all age groups

...experiences for individuals and groups

...fresh food

...twilight movie nights

...yoga

## ACTIVATE

...pop-up food cart days

...food cart-made to order donuts/coffee

...exploration section

...music

...ease of movement through/into space

#### ...storm water

...pervious pavers

...runoff collection for maintaining/ watering plants

...rain garden

## SUSTAINABLE

...clean up days

...native plants

...stormwater planters

...tree canopy

...locally sourced materials