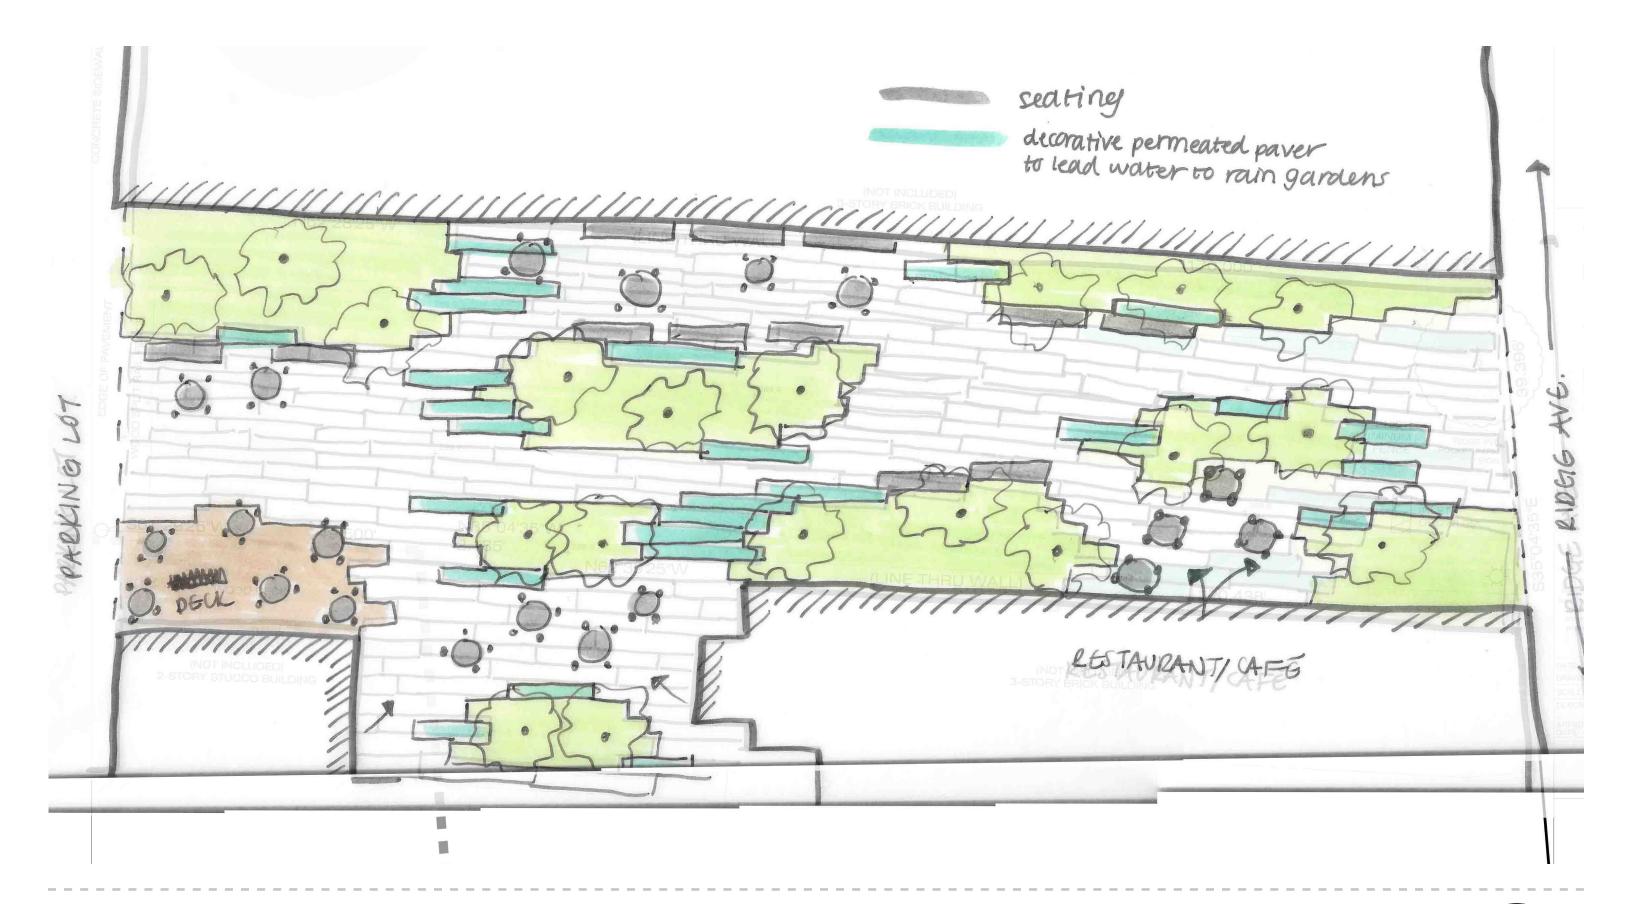

...wall mural

...comfortable benches

...space for public events: music, movies, performance

...artistic hardscaping

...tables and chairs

...small areas for more intimate gathering

...read

...views from Ridge Avenue

#### ...storm water

...pervious pavers

...runoff collection for maintaining/ watering plants

...rain garden