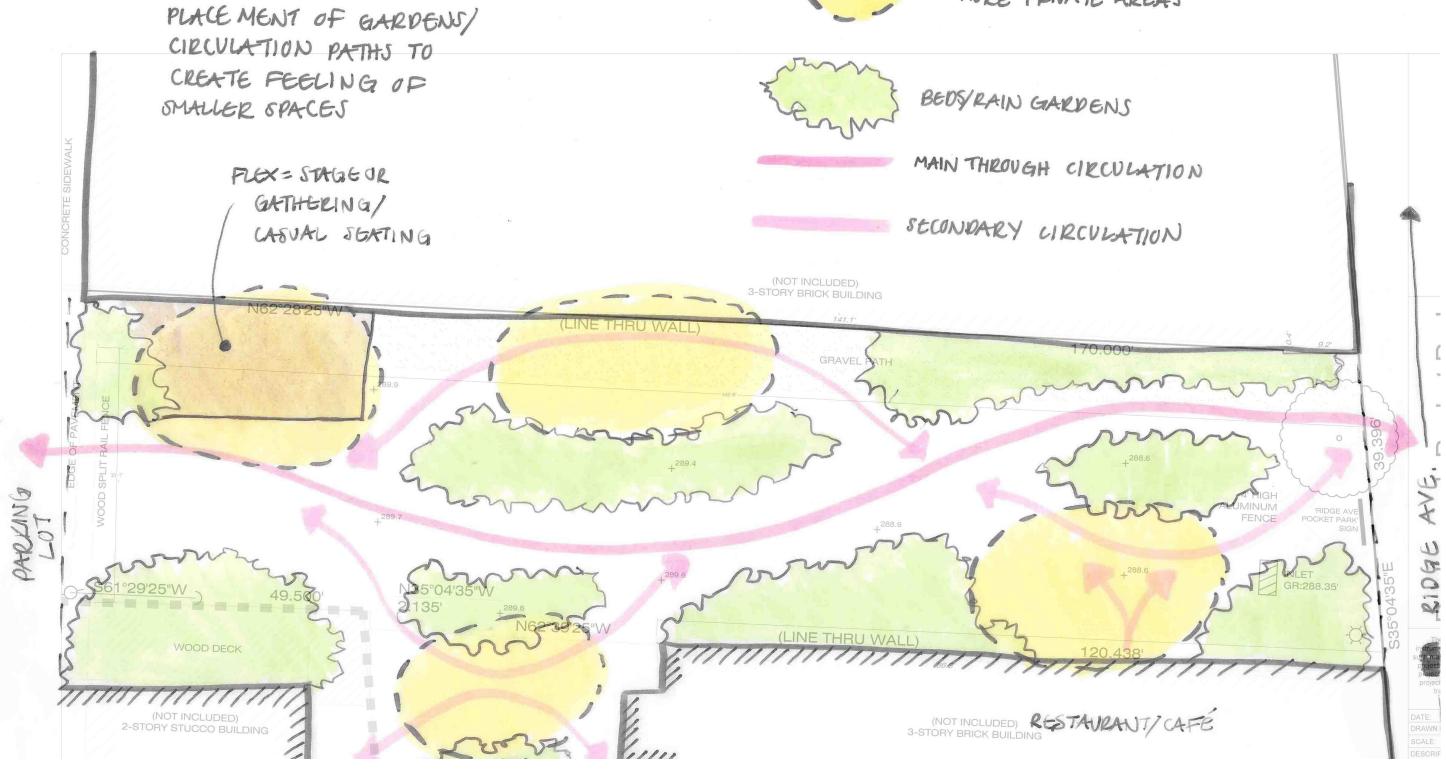

(photo)

### ...educational sign

# HISTORY

...history important but design should be contemporary as well

...projector

...roxborough history

...connect history with future of neighborhood





























































Betula lenta

Gleditsia triacanthos

Cupressus nootkatensis

Cornus florida

Magnolia virginiana











Hydrangea arboresscense 'annabelle'

Viburnum dentatum

Illex verticillata

Lindera benzoin









Rudbeckia laciniata



Lobelia cardinalis



Echinecea bufferfly 'Orange Skipper'



Mertensia virginica



Eupatorium fistulosum





Pennisetum alopecuroides



Festuca glauca 'Elijah Blue'



Carex pennsylvanica



Chasmanthium latifolium



Panicum virgatum 'Prarie fire'



Juncus effusus



















#### BUBBLE PLAGRAM: