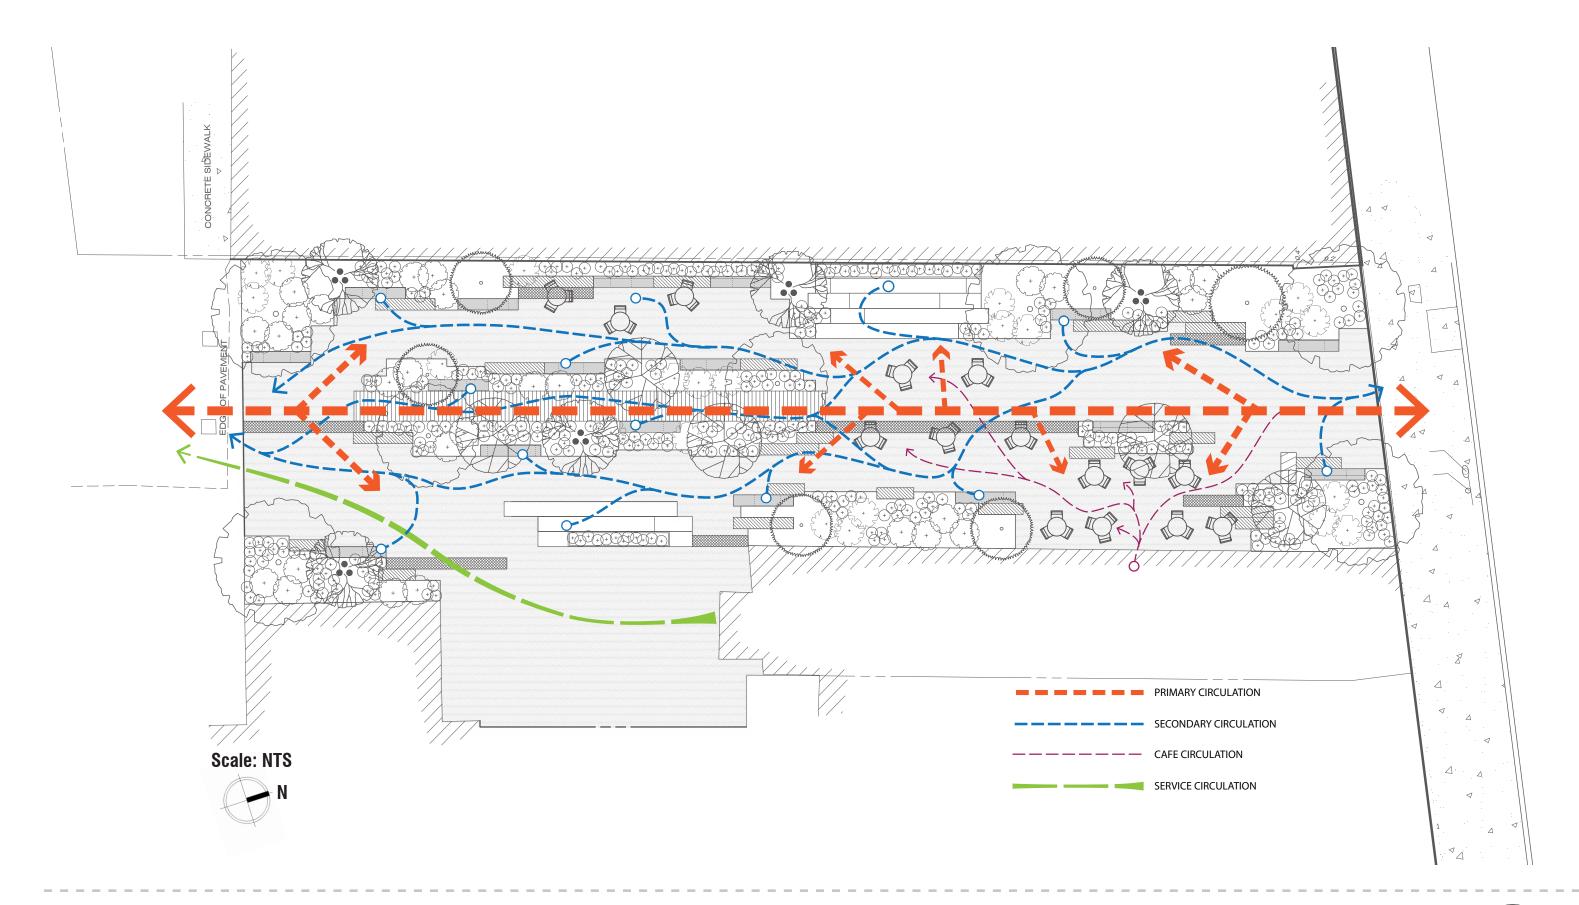

## ACTIVATE

...pop-up food cart days

...food cart-made to order donuts/coffee

...exploration section

...music

...ease of movement through/into space