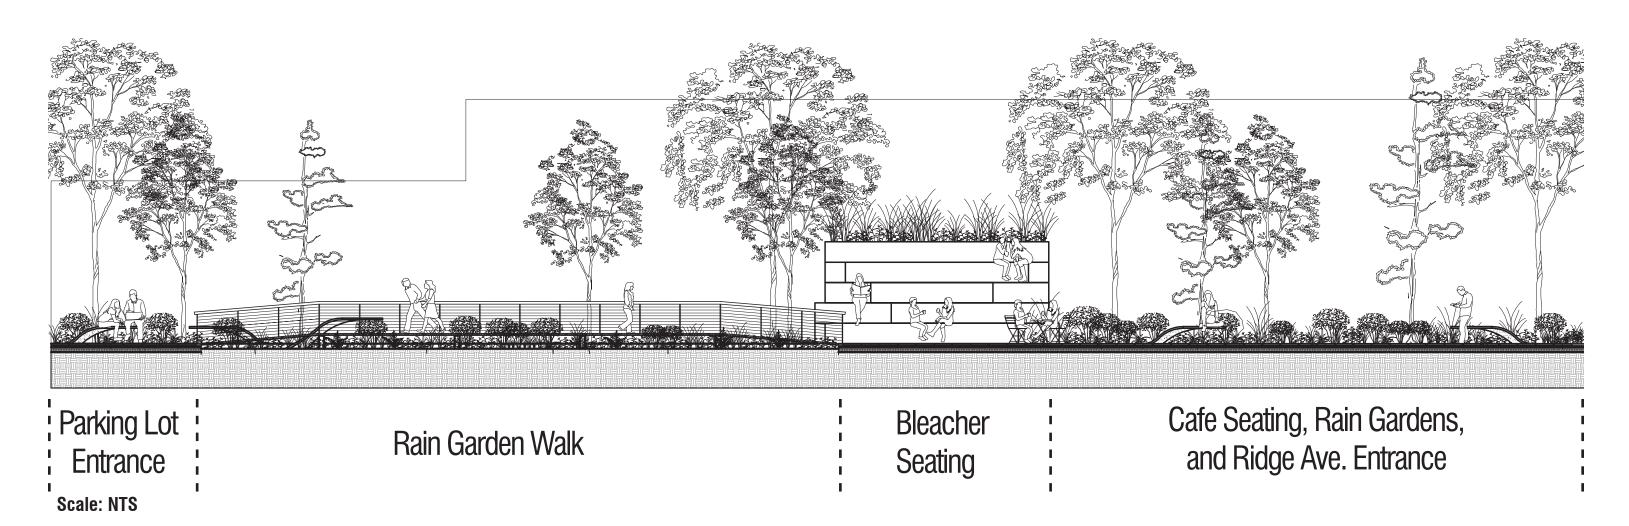

...wall mural

...comfortable benches

...space for public events: music, movies, performance

...artistic hardscaping

...tables and chairs

...small areas for more intimate gathering

...read

...views from Ridge Avenue

...relax

...good for all age groups

...experiences for individuals and groups

...fresh food

...twilight movie nights

...yoga

## ACTIVATE

...pop-up food cart days

...food cart-made to order donuts/coffee

...exploration section

...music

...ease of movement through/into space

#### ...storm water

...pervious pavers

...runoff collection for maintaining/ watering plants

...rain garden

## SUSTAINABLE

...clean up days

...native plants

...stormwater planters

...tree canopy

...locally sourced materials