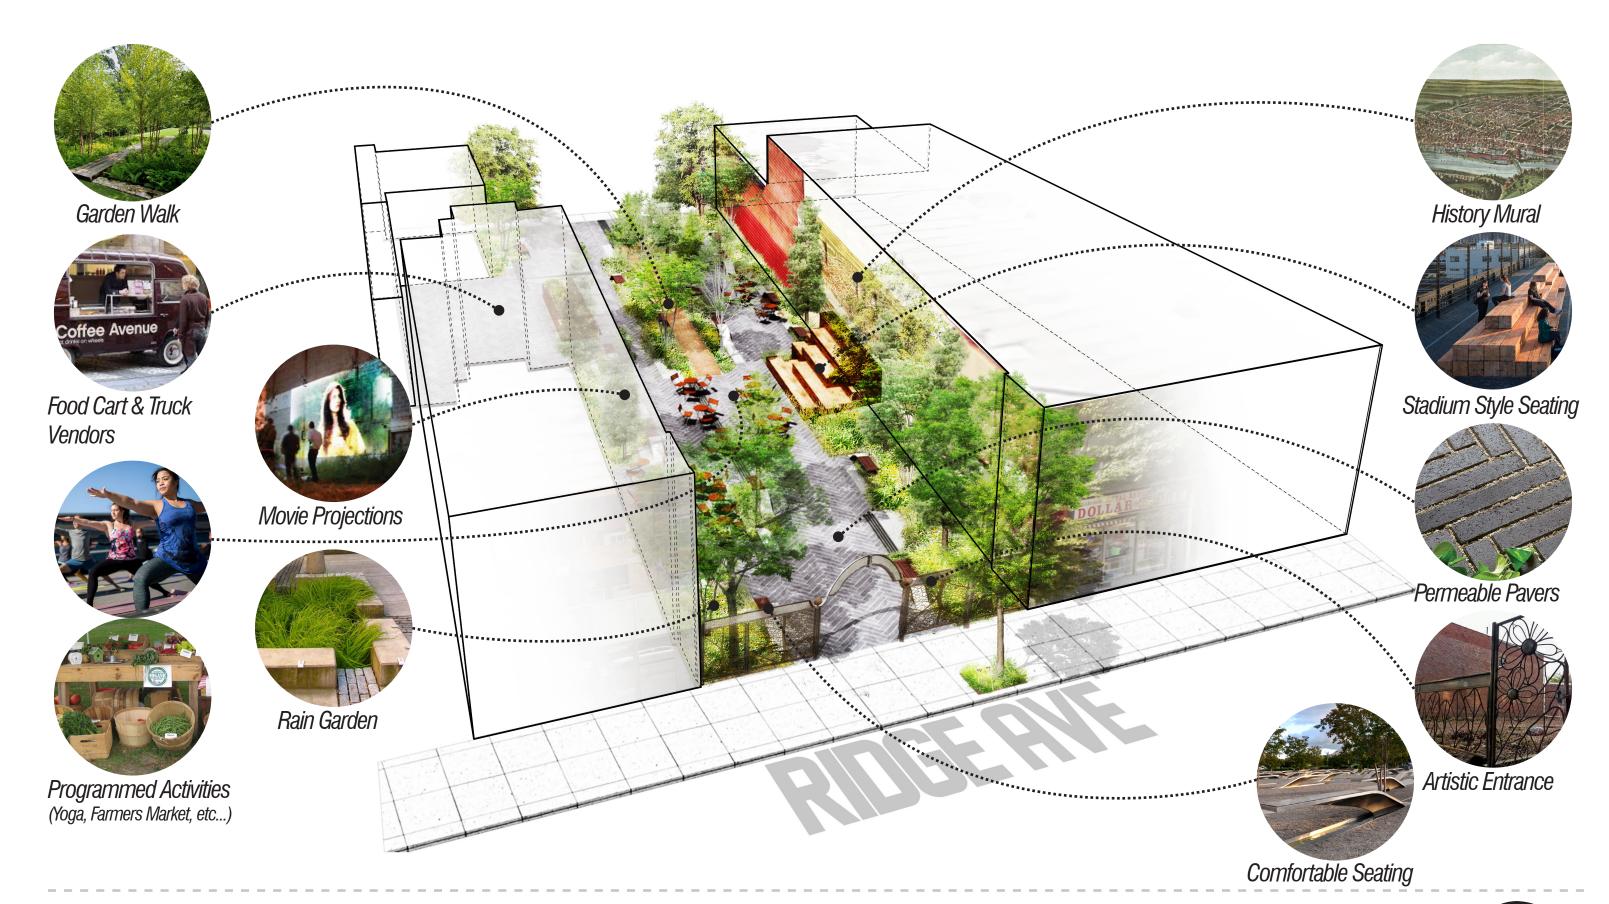

## COMMUNITY

...community volunteer

...needs to be a destination for people outside of the community

...local artists

...evening lights

...volunteer maintenance

...native plants to attract birds and butterflies

...wall mural

...comfortable benches

...space for public events: music, movies, performance

...artistic hardscaping

...tables and chairs

...small areas for more intimate gathering

...read

...views from Ridge Avenue

...relax

...good for all age groups

...experiences for individuals and groups

...fresh food

...twilight movie nights

...yoga

## ACTIVATE

...pop-up food cart days

...food cart-made to order donuts/coffee

...exploration section

...music

...ease of movement through/into space

#### ...storm water

...pervious pavers

...runoff collection for maintaining/ watering plants

...rain garden

## SUSTAINABLE

...clean up days

...native plants

...stormwater planters

...tree canopy

...locally sourced materials

#### ...exposed brick

...historic wall mural

...plaque displaying information relevant to area

...then and now collage (photo)

### ...educational sign

# HISTORY

...history important but design should be contemporary as well

...projector

...roxborough history

...connect history with future of neighborhood

Betula lenta

Gleditsia triacanthos

Cupressus nootkatensis