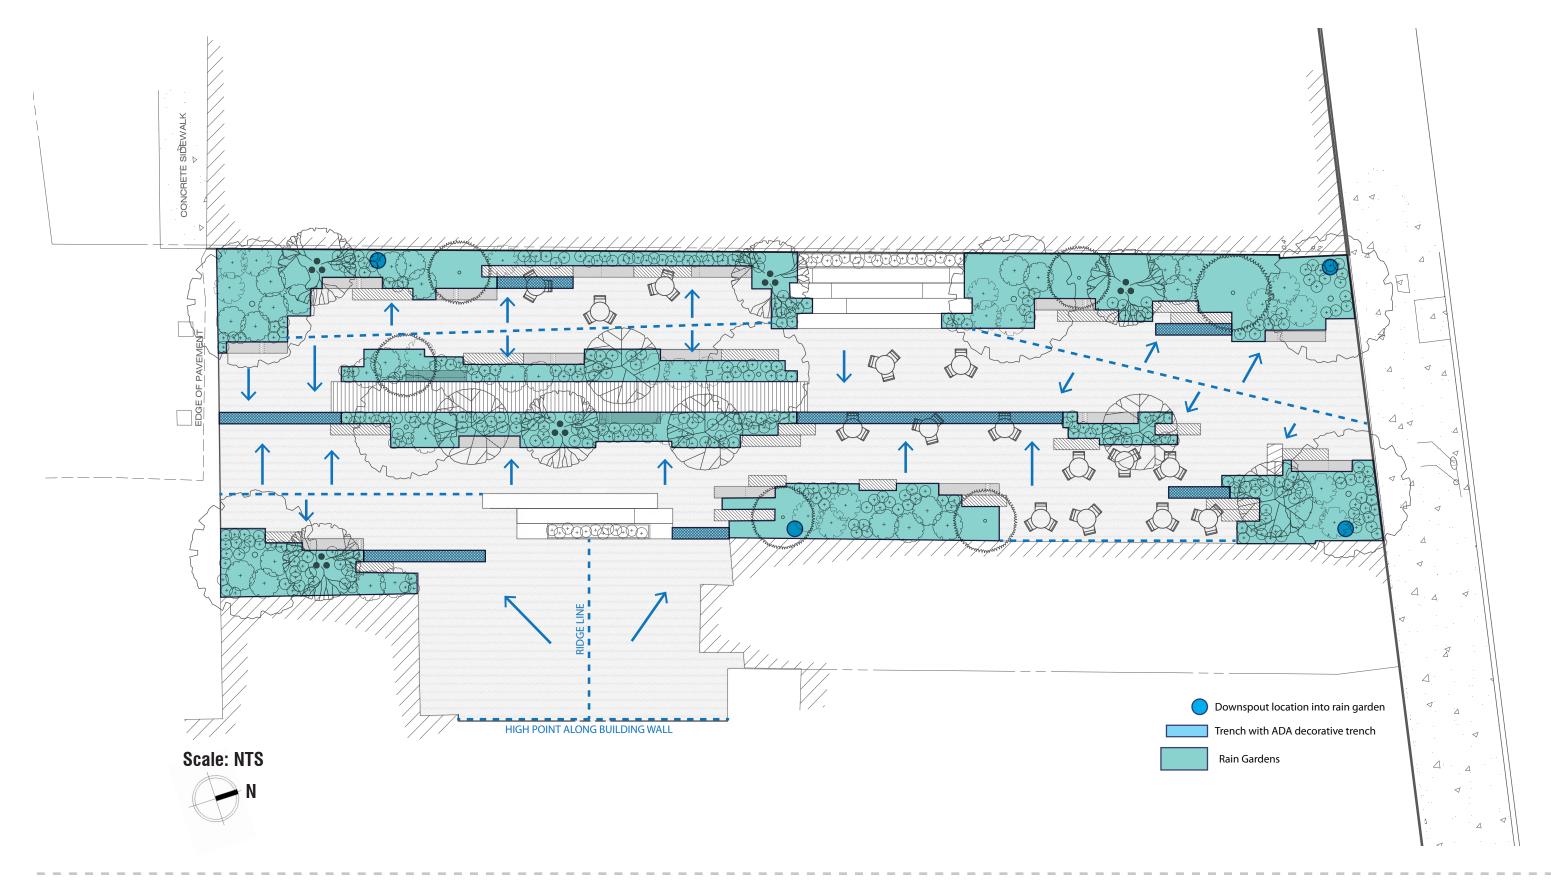

#### ...storm water

...pervious pavers

...runoff collection for maintaining/ watering plants

...rain garden

## SUSTAINABLE

...clean up days

...native plants

...stormwater planters

...tree canopy

...locally sourced materials