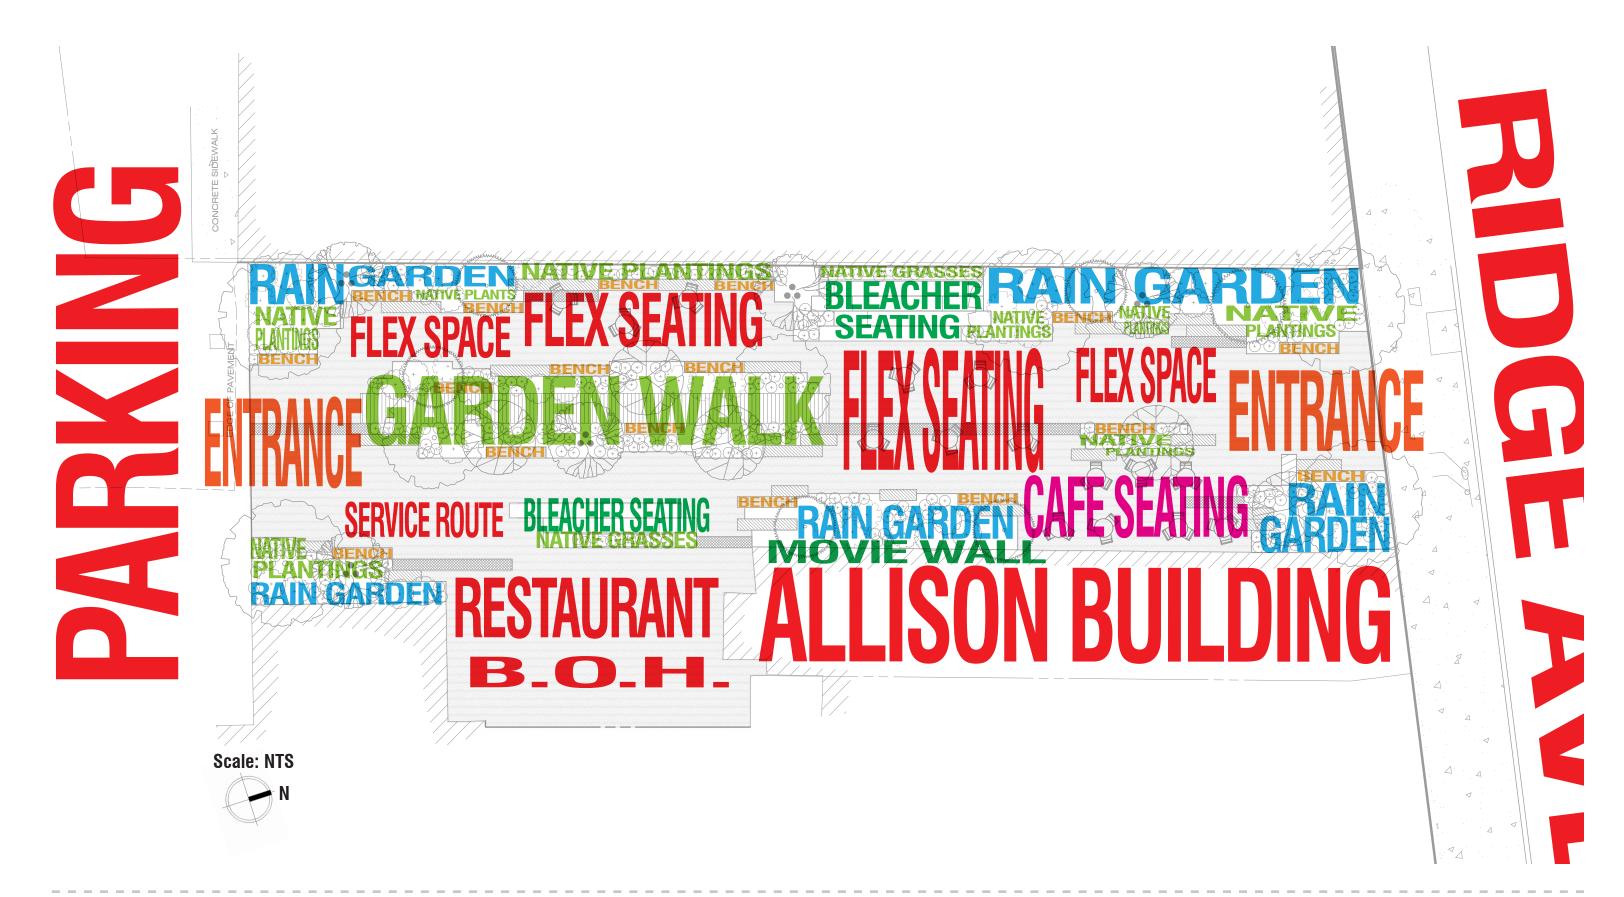

nal sign

# HISTORY

...history important but design should be contemporary as well

...projector

...roxborough history

...connect history with future of neighborhood





























































Betula lenta

Gleditsia triacanthos

Cupressus nootkatensis

Cornus florida

Magnolia virginiana











Hydrangea arboresscense 'annabelle'

Viburnum dentatum

Illex verticillata

Lindera benzoin









Rudbeckia laciniata



Lobelia cardinalis



Echinecea bufferfly 'Orange Skipper'



Mertensia virginica



Eupatorium fistulosum





Pennisetum alopecuroides



Festuca glauca 'Elijah Blue'



Carex pennsylvanica



Chasmanthium latifolium



Panicum virgatum 'Prarie fire'



Juncus effusus



















#### BUBBLE PLAGRAM: