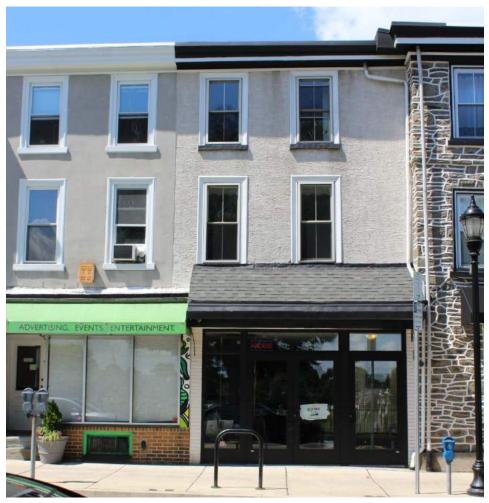

### 5226-30 RIDGE AVENUE

|                      | Address:                     | 5231 RIDGE AVE                   |                                |
|----------------------|------------------------------|----------------------------------|--------------------------------|
| Alternate Address:   |                              | OPA Number:                      | 871105700                      |
| Individually Listed: | No                           | Base Reg. Number:                | 98N240169                      |
|                      |                              | Historical Data                  |                                |
| Historic Name:       |                              | Year Built:                      | c. 1870                        |
| Current Name:        | Lisa's Kitchen               | Associated Individual:           |                                |
| Hist. Resource Type: | Mixed Use                    | Architect:                       |                                |
| Historic Function:   |                              |                                  |                                |
| Social History:      | ✓ 1900 Census                | Builder:                         |                                |
|                      |                              |                                  |                                |
| References:          |                              |                                  |                                |
|                      | Ph                           | ysical Description               |                                |
| Style:               | Gothic Revival               | Resource Type:                   |                                |
| Stories: 2 1/2       | Bays:                        | Current Function:                | Mixed Use- Residential/Comm    |
| Foundation:          |                              | Subfunction:                     |                                |
| Exterior Walls:      | Stucco                       | Additions/Alterations:           | One-story storefront addition, |
| Roof:                | Cross-gable; asphalt shingle | 25                               | 1892-95.                       |
| Windows:             | Historic and non-historic    | A m aill ann a                   |                                |
| Doors:               |                              | Ancillary:<br>Sidewalk Material: |                                |
| Other Materials:     |                              | Site Features:                   |                                |
| Notes:               |                              | J.10 / Cutures.                  |                                |