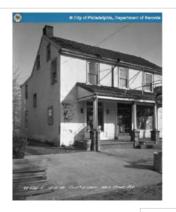

### 5226-30 RIDGE AVENUE

|                      | Address:                     | 5231 RIDGE AVE                   |                                |
|----------------------|------------------------------|----------------------------------|--------------------------------|
| Alternate Address:   |                              | OPA Number:                      | 871105700                      |
| Individually Listed: | No                           | Base Reg. Number:                | 98N240169                      |
|                      |                              | Historical Data                  |                                |
| Historic Name:       |                              | Year Built:                      | c. 1870                        |
| Current Name:        | Lisa's Kitchen               | Associated Individual:           |                                |
| Hist. Resource Type: | Mixed Use                    | Architect:                       |                                |
| Historic Function:   |                              |                                  |                                |
| Social History:      | ✓ 1900 Census                | Builder:                         |                                |
|                      |                              |                                  |                                |
| References:          |                              |                                  |                                |
|                      | Ph                           | ysical Description               |                                |
| Style:               | Gothic Revival               | Resource Type:                   |                                |
| Stories: 2 1/2       | Bays:                        | Current Function:                | Mixed Use- Residential/Comm    |
| Foundation:          |                              | Subfunction:                     |                                |
| Exterior Walls:      | Stucco                       | Additions/Alterations:           | One-story storefront addition, |
| Roof:                | Cross-gable; asphalt shingle | 25                               | 1892-95.                       |
| Windows:             | Historic and non-historic    | A m aill ann a                   |                                |
| Doors:               |                              | Ancillary:<br>Sidewalk Material: |                                |
| Other Materials:     |                              | Site Features:                   |                                |
| Notes:               |                              | J.10 / Cutures.                  |                                |