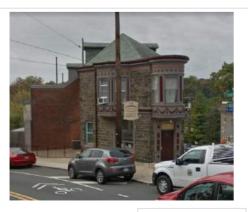

|                      | Address:                  | 5221 RIDGE AVE         |                         |
|----------------------|---------------------------|------------------------|-------------------------|
| Alternate Address:   |                           | OPA Number:            | 213193900               |
| Individually Listed: | No                        | Base Reg. Number:      |                         |
|                      | ı                         | Historical Data        |                         |
| Historic Name:       |                           | Year Built:            | 1897-1900               |
| Current Name:        |                           | Associated Individual: |                         |
| Hist. Resource Type: | Semi-detached Dwelling    | Architect:             |                         |
| Historic Function:   |                           |                        |                         |
| Social History:      | ✓ 1900 Census             | Builder:               |                         |
| References: Deeds    |                           |                        |                         |
|                      | Ph                        | ysical Description     |                         |
| Style:               | Queen Anne                | Resource Type:         | Semi-detached Dwelling  |
| Stories: 3           | Bays:                     | Current Function:      |                         |
| Foundation:          | Stone                     | Subfunction:           |                         |
| Exterior Walls:      | Brick                     | Additions/Alterations: | Storefront on Ridge Ave |
| Roof:                | Mansard; asphalt shingles |                        | infilled                |
| Windows:             | Non-historic- vinyl       |                        |                         |
| Doors:               | Non-historic- other       | Ancillary:             |                         |
| Other Materials:     | Stucco                    | Sidewalk Material:     | Concrete                |
|                      |                           | Site Features:         |                         |

Notes:

|                      | Adaress:                  | 5226-30 KIDGE AVE      |                             |
|----------------------|---------------------------|------------------------|-----------------------------|
| Alternate Address:   |                           | OPA Number:            | 881081223                   |
| Individually Listed: | No                        | Base Reg. Number:      | 091N100031                  |
|                      |                           | Historical Data        |                             |
| Historic Name:       |                           | Year Built:            | 1879-1884                   |
| Current Name:        |                           | Associated Individual: |                             |
| Hist. Resource Type  | e: Hotel                  | Architect:             |                             |
| Historic Function:   |                           |                        |                             |
| Social History:      | ✓ 1900 Census             | Builder:               |                             |
| References:          |                           |                        |                             |
| Historic maps; deed  | ds                        |                        |                             |
|                      | Phy                       | ysical Description     |                             |
| Style:               | Second Empire             | Resource Type:         | Mixed Use                   |
| Stories: 3           | Bays:                     | Current Function:      | Mixed Use- Residential/Comm |
| Foundation:          |                           | Subfunction:           |                             |
| Exterior Walls:      | Stucco                    | Additions/Alterations: | Complete rehab in 2015      |
| Roof:                | Mansard; asphalt shingles |                        |                             |
| Windows:             | Non-historic- vinyl       |                        |                             |
| Doors:               | Non-historic- aluminum    | Ancillary:             | Caracinata                  |
| Other Materials:     | Brick                     | Sidewalk Material:     | Concrete                    |
| Notes:               |                           | Site Features:         |                             |