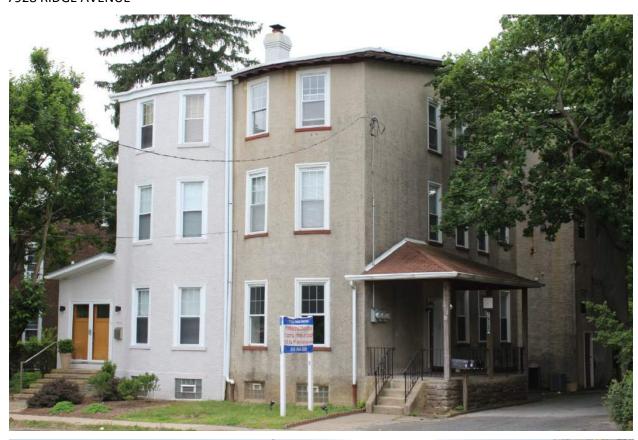

Sidewalk Material:

Site Features:

Survey Date:

7/5/2018

Slate; Concrete

|                        | Address:                        | 5193 RIDGE AVE         |                   |
|------------------------|---------------------------------|------------------------|-------------------|
| Alternate Address:     |                                 | OPA Number:            | 213192600         |
| Individually Listed:   | No                              | Base Reg. Number:      |                   |
|                        |                                 | Historical Data        |                   |
| Historic Name:         |                                 | Year Built:            | 1901-09           |
| Current Name:          |                                 | Associated Individual: |                   |
| Hist. Resource Type:   | Twin                            | Architect:             |                   |
| Historic Function:     |                                 |                        |                   |
| Social History:        | ☐ 1900 Census                   | Builder:               |                   |
| Does not appear on 18  | 895 map or in 1900 census. Does | appear on 1910 map.    |                   |
| References:            |                                 |                        |                   |
| Historic maps; 1900 ce | ensus                           |                        |                   |
|                        | Ph                              | ysical Description     |                   |
| Style:                 | Queen Anne                      | Resource Type:         | Twin              |
| Stories: 2             | Bays: 2                         | Current Function:      | Private Residence |
| Foundation:            | Stone                           | Subfunction:           |                   |
| Exterior Walls:        | Brick                           | Additions/Alterations: |                   |
| Roof:                  | Side-gable; other               |                        |                   |
| Windows:               | Non-historic- vinyl             |                        |                   |
| Doors:                 | Non-historic- other             | Ancillary:             |                   |
| Other Materials:       |                                 | Sidewalk Material:     | Concrete          |

Notes:

**Classification:** Contributing

Survey Date:

Site Features:

6/27/2018

Retaining wall

|                                                                                                                 | Address:                                                                  | 5195 RIDGE AVE                                                                  |                           |
|-----------------------------------------------------------------------------------------------------------------|---------------------------------------------------------------------------|---------------------------------------------------------------------------------|---------------------------|
| Alternate Address:                                                                                              |                                                                           | OPA Number:                                                                     | 213192700                 |
| Individually Listed:                                                                                            | No                                                                        | Base Reg. Number:                                                               |                           |
|                                                                                                                 | ı                                                                         | Historical Data                                                                 |                           |
| Historic Name:                                                                                                  |                                                                           | Year Built:                                                                     | 1901-09                   |
| Current Name:                                                                                                   |                                                                           | Associated Individual:                                                          |                           |
| Hist. Resource Type:                                                                                            | Twin                                                                      | Architect:                                                                      |                           |
| Historic Function:                                                                                              |                                                                           |                                                                                 |                           |
| Social History:                                                                                                 | ☐ 1900 Census                                                             | Builder:                                                                        |                           |
| oes not appear on 1                                                                                             | 395 map or in 1900 census. Does                                           | appear on 1910 map.                                                             |                           |
|                                                                                                                 |                                                                           |                                                                                 |                           |
|                                                                                                                 |                                                                           |                                                                                 |                           |
|                                                                                                                 |                                                                           |                                                                                 |                           |
|                                                                                                                 |                                                                           |                                                                                 |                           |
|                                                                                                                 |                                                                           |                                                                                 |                           |
|                                                                                                                 |                                                                           |                                                                                 |                           |
|                                                                                                                 |                                                                           |                                                                                 |                           |
|                                                                                                                 |                                                                           |                                                                                 |                           |
|                                                                                                                 |                                                                           |                                                                                 |                           |
| References:                                                                                                     |                                                                           |                                                                                 |                           |
|                                                                                                                 |                                                                           |                                                                                 |                           |
|                                                                                                                 |                                                                           |                                                                                 |                           |
|                                                                                                                 | Ph                                                                        | ysical Description                                                              |                           |
| Historic maps                                                                                                   | <b>Ph</b> Queen Anne                                                      | ysical Description<br>Resource Type:                                            | Twin                      |
| Historic maps Style:                                                                                            |                                                                           | -                                                                               | Twin<br>Private Residence |
| Style: Stories: 2                                                                                               | Queen Anne                                                                | Resource Type:                                                                  |                           |
| Style: Stories: 2 Foundation:                                                                                   | Queen Anne  Bays: 2                                                       | Resource Type:<br>Current Function:                                             |                           |
| Style: Stories: 2 Foundation: Exterior Walls:                                                                   | Queen Anne  **Bays: 2  Stone                                              | Resource Type: Current Function: Subfunction:                                   |                           |
| Style: Stories: 2 Foundation: Exterior Walls: Roof:                                                             | Queen Anne  **Bays: 2  Stone  Brick                                       | Resource Type: Current Function: Subfunction: Additions/Alterations:            |                           |
| Style: Stories: 2 Foundation: Exterior Walls: Roof: Windows:                                                    | Queen Anne  **Bays: 2**  Stone  Brick  Side-gable; other                  | Resource Type: Current Function: Subfunction:                                   |                           |
| Style: Stories: 2 Foundation: Exterior Walls: Roof: Windows: Doors:                                             | Queen Anne  Bays: 2  Stone  Brick  Side-gable; other  Non-historic- vinyl | Resource Type: Current Function: Subfunction: Additions/Alterations:            |                           |
| References: Historic maps  Style: Stories: 2 Foundation: Exterior Walls: Roof: Windows: Doors: Other Materials: | Queen Anne  Bays: 2  Stone  Brick  Side-gable; other  Non-historic- vinyl | Resource Type: Current Function: Subfunction: Additions/Alterations: Ancillary: | Private Residence         |