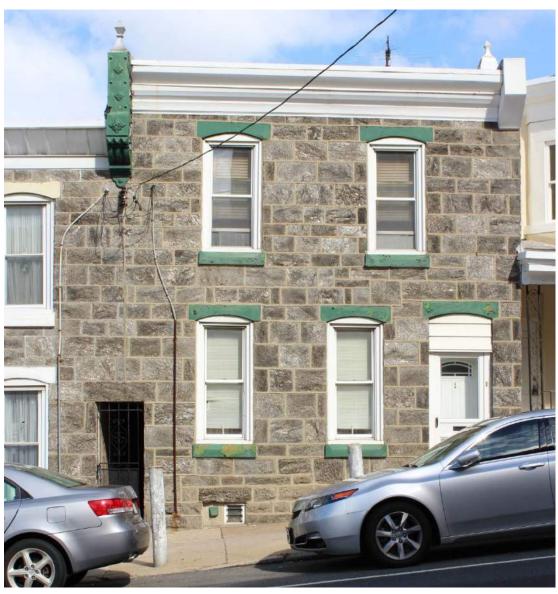

**Classification:** Contributing

Survey Date:

7/5/2018

|                      | Address:            | 5215 RIDGE AVE         |                   |
|----------------------|---------------------|------------------------|-------------------|
| Alternate Address:   |                     | OPA Number:            | 213193600         |
| Individually Listed: | No                  | Base Reg. Number:      |                   |
|                      |                     | Historical Data        |                   |
| Historic Name:       |                     | Year Built:            | 1895-97           |
| Current Name:        |                     | Associated Individual: |                   |
| Hist. Resource Type: | Rowhouse            | Architect:             |                   |
| Historic Function:   |                     |                        |                   |
| Social History:      | ✓ 1900 Census       | Builder:               |                   |
| References:          |                     |                        |                   |
|                      | Ph                  | ysical Description     |                   |
| Style:               | Queen Anne          | Resource Type:         | Rowhouse          |
| Stories: 3           | Bays: 2             | Current Function:      | Private Residence |
| Foundation:          | Stone               | Subfunction:           |                   |
| Exterior Walls:      | Stone               | Additions/Alterations: |                   |
| Roof:                | Mansard; other      |                        |                   |
| Windows:             | Non-historic- vinyl |                        |                   |
| Doors:               | Non-historic- other | Ancillary:             |                   |
| Other Materials:     | Vinyl siding        | Sidewalk Material:     | Concrete          |
|                      |                     | Site Features:         | Retaining wall    |
| Notes:               |                     |                        |                   |

|                                                                 | Address:                                                                          | 5217 RIDGE AVE                                                                  |                               |
|-----------------------------------------------------------------|-----------------------------------------------------------------------------------|---------------------------------------------------------------------------------|-------------------------------|
| Alternate Address:                                              |                                                                                   | OPA Number:                                                                     | 213193700                     |
| Individually Listed:                                            | No                                                                                | Base Reg. Number:                                                               |                               |
|                                                                 |                                                                                   | Historical Data                                                                 |                               |
| Historic Name:                                                  |                                                                                   | Year Built:                                                                     | 1895-97                       |
| Current Name:                                                   |                                                                                   | Associated Individual:                                                          |                               |
| list. Resource Type:                                            | Rowhouse                                                                          | Architect:                                                                      |                               |
| listoric Function:                                              |                                                                                   |                                                                                 |                               |
| ocial History:                                                  | ☐ 1900 Census                                                                     | Builder:                                                                        |                               |
| eighboring propertie                                            | es at 5213 and 5215 present in 19                                                 | 000 Census.                                                                     |                               |
|                                                                 |                                                                                   |                                                                                 |                               |
| References:                                                     |                                                                                   |                                                                                 |                               |
| References:                                                     | Ph                                                                                | ysical Description                                                              |                               |
| deferences:                                                     | <b>Ph</b><br>Queen Anne                                                           | ysical Description<br>Resource Type:                                            | Rowhouse                      |
| Style:                                                          |                                                                                   | •                                                                               | Rowhouse<br>Private Residence |
| Style:<br>Stories: 3                                            | Queen Anne                                                                        | Resource Type:                                                                  |                               |
| Style:<br>Stories: 3<br>Foundation:                             | Queen Anne  Bays: 2  Stone Stone                                                  | Resource Type:<br>Current Function:                                             |                               |
| Style:<br>Stories: 3<br>Foundation:<br>Exterior Walls:          | Queen Anne  Bays: 2  Stone  Stone  Mansard; asphalt shingles                      | Resource Type: Current Function: Subfunction:                                   |                               |
| Style:<br>Stories: 3<br>Foundation:<br>Exterior Walls:<br>Roof: | Queen Anne  Bays: 2  Stone  Stone  Mansard; asphalt shingles  Non-historic- vinyl | Resource Type: Current Function: Subfunction: Additions/Alterations:            |                               |
| Style: Stories: 3 Foundation: Exterior Walls: Roof: Windows:    | Queen Anne  Bays: 2  Stone  Stone  Mansard; asphalt shingles                      | Resource Type: Current Function: Subfunction: Additions/Alterations: Ancillary: | Private Residence             |
| Style:                                                          | Queen Anne  Bays: 2  Stone  Stone  Mansard; asphalt shingles  Non-historic- vinyl | Resource Type: Current Function: Subfunction: Additions/Alterations:            |                               |

|                      | Address:                          | 5219 RIDGE AVE         |                   |
|----------------------|-----------------------------------|------------------------|-------------------|
| Alternate Address:   |                                   | OPA Number:            | 213193800         |
| Individually Listed: | No                                | Base Reg. Number:      |                   |
|                      |                                   | Historical Data        |                   |
| Historic Name:       |                                   | Year Built:            | 1895-97           |
| Current Name:        |                                   | Associated Individual: |                   |
| Hist. Resource Type: | Rowhouse                          | Architect:             |                   |
| Historic Function:   |                                   |                        |                   |
| Social History:      | ☐ 1900 Census                     | Builder:               |                   |
|                      | es at 5213 and 5215 present in 19 | 000 Census.            |                   |
|                      |                                   |                        |                   |
|                      |                                   |                        |                   |
|                      |                                   |                        |                   |
|                      |                                   |                        |                   |
|                      |                                   |                        |                   |
|                      |                                   |                        |                   |
|                      |                                   |                        |                   |
|                      |                                   |                        |                   |
|                      |                                   |                        |                   |
| References:          |                                   |                        |                   |
|                      |                                   |                        |                   |
|                      |                                   |                        |                   |
|                      | Ph                                | ysical Description     |                   |
| Style:               | Queen Anne                        | Resource Type:         | Rowhouse          |
| Stories: 3           | Bays:                             | Current Function:      | Private Residence |
| Foundation:          | Stone                             | Subfunction:           |                   |
| Exterior Walls:      | Stone                             | Additions/Alterations: |                   |
| Roof:                | Mansard; slate                    |                        |                   |
| Windows:             | Non-historic- vinyl               |                        |                   |
| Doors:               | Non-historic- other               | Ancillary:             |                   |
| Other Materials:     |                                   | Sidewalk Material:     | Concrete          |
|                      |                                   | Site Features:         | Retaining wall    |
|                      |                                   | Site reacures.         | Retailing wan     |
| Notes:               |                                   | Site reatures.         | netalling wall    |