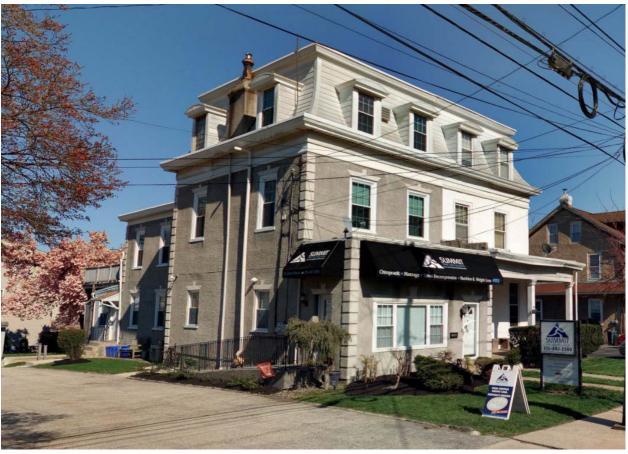

|                      | Address:                  | 5221 RIDGE AVE         |                         |
|----------------------|---------------------------|------------------------|-------------------------|
| Alternate Address:   |                           | OPA Number:            | 213193900               |
| Individually Listed: | No                        | Base Reg. Number:      |                         |
|                      | ı                         | Historical Data        |                         |
| Historic Name:       |                           | Year Built:            | 1897-1900               |
| Current Name:        |                           | Associated Individual: |                         |
| Hist. Resource Type: | Semi-detached Dwelling    | Architect:             |                         |
| Historic Function:   |                           |                        |                         |
| Social History:      | ✓ 1900 Census             | Builder:               |                         |
| References: Deeds    |                           |                        |                         |
|                      | Ph                        | ysical Description     |                         |
| Style:               | Queen Anne                | Resource Type:         | Semi-detached Dwelling  |
| Stories: 3           | Bays:                     | Current Function:      |                         |
| Foundation:          | Stone                     | Subfunction:           |                         |
| Exterior Walls:      | Brick                     | Additions/Alterations: | Storefront on Ridge Ave |
| Roof:                | Mansard; asphalt shingles |                        | infilled                |
| Windows:             | Non-historic- vinyl       |                        |                         |
| Doors:               | Non-historic- other       | Ancillary:             |                         |
| Other Materials:     | Stucco                    | Sidewalk Material:     | Concrete                |
|                      |                           | Site Features:         |                         |