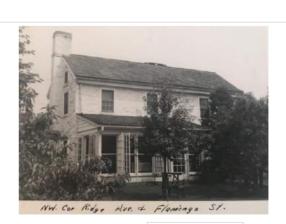

# Ridge Avenue Roxborough Thematic Historic District Inventory

July 2018

|              |              | Address:                          | 4600 RIDGE AVE                               |            |
|--------------|--------------|-----------------------------------|----------------------------------------------|------------|
| Alternate A  | Address:     | 4900 Ridge Ave                    | OPA Number:                                  | 885731360  |
| Individually | y Listed:    | Yes, 5/28/1963                    | Base Reg. Number:                            | 098N160014 |
|              |              |                                   | Historical Data                              |            |
| Historic Na  | me:          |                                   | Year Built:                                  | c. 1700    |
| Current Na   | me:          | Philadelphia Canoe Club           | Associated Individual:                       |            |
| Hist. Resou  | rce Type:    | Industrial                        | Architect:                                   |            |
| Historic Fu  | nction:      | Mill                              |                                              |            |
| Social Histo | ory:         | 1900 Census                       | Builder:                                     |            |
| Known befo   | ore 1733 a   | s the Wissahickon Grist and Bolti | ng Mill and after 1748 as the Roxboro Mills. |            |
| References   | :            |                                   |                                              |            |
| _            |              | irer, Jul 6, 1990, p. 63.         |                                              |            |
| THE TIMUUC   | sipinia miqu | нег, заго, 1330, р. 03.           |                                              |            |
|              |              | PI                                | nysical Description                          |            |
| Style:       |              | Vernacular                        | Resource Type:                               | Clubhouse  |
| Stories:     | 2            | Bays:                             | Current Function:                            | Clubhouse  |
| Foundatio    | n:           | Stone                             | Subfunction:                                 |            |
| Exterior W   | /alls:       | Stone                             | Additions/Alterations:                       |            |
| Roof:        |              | Hipped; other                     |                                              |            |
| Windows:     |              | Historic and non-historic         |                                              |            |
| Doors:       |              | Non-historic- wood                | Ancillary:                                   |            |

Siding, stucco

**Classification:** Significant

Other Materials:

Notes:

Survey Date:

Sidewalk Material:

Site Features:

7/6/2018

Mature trees

|                       | Address:                    | 5164 RIDGE AVE           |                               |
|-----------------------|-----------------------------|--------------------------|-------------------------------|
| Alternate Address     | s:                          | OPA Number:              | 871527350                     |
| Individually Listed   | Yes, 3/7/1974               | Base Reg. Number:        | 128N210227                    |
|                       |                             | Historical Data          |                               |
| Historic Name:        | St. Timothy's Working Men's | s Club and I Year Built: | 1877                          |
| Current Name:         |                             | Associated Individual:   |                               |
| Hist. Resource Typ    | clubhouse                   | Architect:               | Charles M. Burns (attributed) |
| Historic Function:    | Clubhouse                   |                          |                               |
| Social History:       | ☐ 1900 Census               | Builder:                 |                               |
| References:           |                             |                          |                               |
| Historical Commis     | ion files                   |                          |                               |
|                       |                             |                          |                               |
|                       | Ph                          | ysical Description       |                               |
| Style:                | High Victorian Gothic       | Resource Type:           | Clubhouse                     |
| <b>Stories:</b> 2 1/2 | Bays:                       | Current Function:        | Multi-unit Residential        |
| Foundation:           | Stone                       | Subfunction:             |                               |
| Exterior Walls:       | Wissahickon schist          | Additions/Alterations:   |                               |
| Roof:                 | Jerkinhead; slate           |                          |                               |