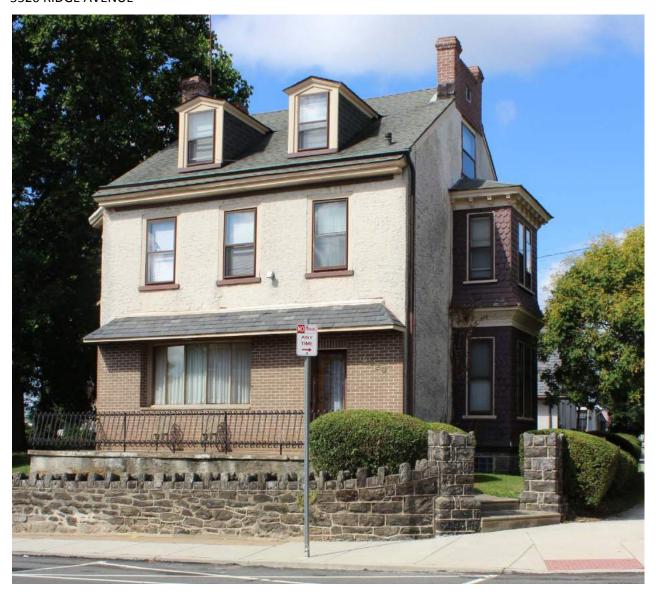

Sidewalk Material:

Site Features:

Survey Date:

7/5/2018

Slate; Concrete

|                        | Address:                        | 5193 RIDGE AVE         |                   |
|------------------------|---------------------------------|------------------------|-------------------|
| Alternate Address:     |                                 | OPA Number:            | 213192600         |
| Individually Listed:   | No                              | Base Reg. Number:      |                   |
|                        |                                 | Historical Data        |                   |
| Historic Name:         |                                 | Year Built:            | 1901-09           |
| Current Name:          |                                 | Associated Individual: |                   |
| Hist. Resource Type:   | Twin                            | Architect:             |                   |
| Historic Function:     |                                 |                        |                   |
| Social History:        | ☐ 1900 Census                   | Builder:               |                   |
| Does not appear on 18  | 895 map or in 1900 census. Does | appear on 1910 map.    |                   |
| References:            |                                 |                        |                   |
| Historic maps; 1900 ce | ensus                           |                        |                   |
|                        | Ph                              | ysical Description     |                   |
| Style:                 | Queen Anne                      | Resource Type:         | Twin              |
| Stories: 2             | Bays: 2                         | Current Function:      | Private Residence |
| Foundation:            | Stone                           | Subfunction:           |                   |
| Exterior Walls:        | Brick                           | Additions/Alterations: |                   |
| Roof:                  | Side-gable; other               |                        |                   |
| Windows:               | Non-historic- vinyl             |                        |                   |
| Doors:                 | Non-historic- other             | Ancillary:             |                   |
| Other Materials:       |                                 | Sidewalk Material:     | Concrete          |

Notes:

**Classification:** Contributing

Survey Date:

Site Features:

6/27/2018

Retaining wall

|                                                                                                                 | Address:                                                                  | 5195 RIDGE AVE                                                                  |                           |
|-----------------------------------------------------------------------------------------------------------------|---------------------------------------------------------------------------|---------------------------------------------------------------------------------|---------------------------|
| Alternate Address:                                                                                              |                                                                           | OPA Number:                                                                     | 213192700                 |
| Individually Listed:                                                                                            | No                                                                        | Base Reg. Number:                                                               |                           |
|                                                                                                                 | ı                                                                         | Historical Data                                                                 |                           |
| Historic Name:                                                                                                  |                                                                           | Year Built:                                                                     | 1901-09                   |
| Current Name:                                                                                                   |                                                                           | Associated Individual:                                                          |                           |
| Hist. Resource Type:                                                                                            | Twin                                                                      | Architect:                                                                      |                           |
| Historic Function:                                                                                              |                                                                           |                                                                                 |                           |
| Social History:                                                                                                 | ☐ 1900 Census                                                             | Builder:                                                                        |                           |
| oes not appear on 1                                                                                             | 395 map or in 1900 census. Does                                           | appear on 1910 map.                                                             |                           |
|                                                                                                                 |                                                                           |                                                                                 |                           |
|                                                                                                                 |                                                                           |                                                                                 |                           |
|                                                                                                                 |                                                                           |                                                                                 |                           |
|                                                                                                                 |                                                                           |                                                                                 |                           |
|                                                                                                                 |                                                                           |                                                                                 |                           |
|                                                                                                                 |                                                                           |                                                                                 |                           |
|                                                                                                                 |                                                                           |                                                                                 |                           |
|                                                                                                                 |                                                                           |                                                                                 |                           |
|                                                                                                                 |                                                                           |                                                                                 |                           |
| References:                                                                                                     |                                                                           |                                                                                 |                           |
|                                                                                                                 |                                                                           |                                                                                 |                           |
|                                                                                                                 |                                                                           |                                                                                 |                           |
|                                                                                                                 | Ph                                                                        | ysical Description                                                              |                           |
| Historic maps                                                                                                   | <b>Ph</b> Queen Anne                                                      | ysical Description<br>Resource Type:                                            | Twin                      |
| Historic maps Style:                                                                                            |                                                                           | -                                                                               | Twin<br>Private Residence |
| Style: Stories: 2                                                                                               | Queen Anne                                                                | Resource Type:                                                                  |                           |
| Style: Stories: 2 Foundation:                                                                                   | Queen Anne  Bays: 2                                                       | Resource Type:<br>Current Function:                                             |                           |
| Style: Stories: 2 Foundation: Exterior Walls:                                                                   | Queen Anne  **Bays: 2  Stone                                              | Resource Type: Current Function: Subfunction:                                   |                           |
| Style: Stories: 2 Foundation: Exterior Walls: Roof:                                                             | Queen Anne  **Bays: 2  Stone  Brick                                       | Resource Type: Current Function: Subfunction: Additions/Alterations:            |                           |
| Style: Stories: 2 Foundation: Exterior Walls: Roof: Windows:                                                    | Queen Anne  **Bays: 2**  Stone  Brick  Side-gable; other                  | Resource Type: Current Function: Subfunction:                                   |                           |
| Style: Stories: 2 Foundation: Exterior Walls: Roof: Windows: Doors:                                             | Queen Anne  Bays: 2  Stone  Brick  Side-gable; other  Non-historic- vinyl | Resource Type: Current Function: Subfunction: Additions/Alterations:            |                           |
| References: Historic maps  Style: Stories: 2 Foundation: Exterior Walls: Roof: Windows: Doors: Other Materials: | Queen Anne  Bays: 2  Stone  Brick  Side-gable; other  Non-historic- vinyl | Resource Type: Current Function: Subfunction: Additions/Alterations: Ancillary: | Private Residence         |