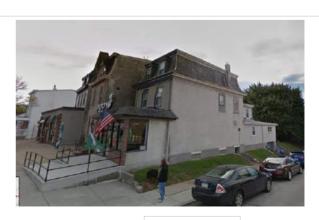

### 5226-30 RIDGE AVENUE

|                      | Address:                     | 5231 RIDGE AVE                   |                                |
|----------------------|------------------------------|----------------------------------|--------------------------------|
| Alternate Address:   |                              | OPA Number:                      | 871105700                      |
| Individually Listed: | No                           | Base Reg. Number:                | 98N240169                      |
|                      |                              | Historical Data                  |                                |
| Historic Name:       |                              | Year Built:                      | c. 1870                        |
| Current Name:        | Lisa's Kitchen               | Associated Individual:           |                                |
| Hist. Resource Type: | Mixed Use                    | Architect:                       |                                |
| Historic Function:   |                              |                                  |                                |
| Social History:      | ✓ 1900 Census                | Builder:                         |                                |
|                      |                              |                                  |                                |
| References:          |                              |                                  |                                |
|                      | Ph                           | ysical Description               |                                |
| Style:               | Gothic Revival               | Resource Type:                   |                                |
| Stories: 2 1/2       | Bays:                        | Current Function:                | Mixed Use- Residential/Comm    |
| Foundation:          |                              | Subfunction:                     |                                |
| Exterior Walls:      | Stucco                       | Additions/Alterations:           | One-story storefront addition, |
| Roof:                | Cross-gable; asphalt shingle | 25                               | 1892-95.                       |
| Windows:             | Historic and non-historic    | A m aill ann a                   |                                |
| Doors:               |                              | Ancillary:<br>Sidewalk Material: |                                |
| Other Materials:     |                              | Site Features:                   |                                |
| Notes:               |                              | J.10 / Cutures.                  |                                |