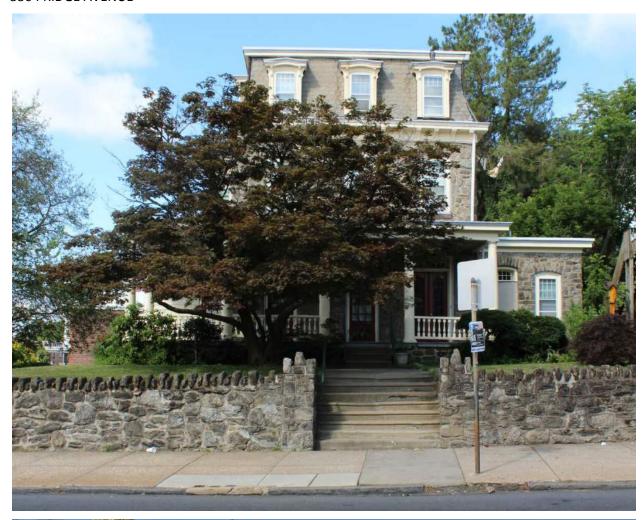

Sidewalk Material:

Site Features:

Survey Date:

7/5/2018

Slate; Concrete

|                        | Address:                        | 5193 RIDGE AVE         |                   |
|------------------------|---------------------------------|------------------------|-------------------|
| Alternate Address:     |                                 | OPA Number:            | 213192600         |
| Individually Listed:   | No                              | Base Reg. Number:      |                   |
|                        |                                 | Historical Data        |                   |
| Historic Name:         |                                 | Year Built:            | 1901-09           |
| Current Name:          |                                 | Associated Individual: |                   |
| Hist. Resource Type:   | Twin                            | Architect:             |                   |
| Historic Function:     |                                 |                        |                   |
| Social History:        | ☐ 1900 Census                   | Builder:               |                   |
| Does not appear on 18  | 895 map or in 1900 census. Does | appear on 1910 map.    |                   |
| References:            |                                 |                        |                   |
| Historic maps; 1900 ce | ensus                           |                        |                   |
|                        | Ph                              | ysical Description     |                   |
| Style:                 | Queen Anne                      | Resource Type:         | Twin              |
| Stories: 2             | Bays: 2                         | Current Function:      | Private Residence |
| Foundation:            | Stone                           | Subfunction:           |                   |
| Exterior Walls:        | Brick                           | Additions/Alterations: |                   |
| Roof:                  | Side-gable; other               |                        |                   |
| Windows:               | Non-historic- vinyl             |                        |                   |
| Doors:                 | Non-historic- other             | Ancillary:             |                   |
| Other Materials:       |                                 | Sidewalk Material:     | Concrete          |

Notes:

**Classification:** Contributing

Survey Date:

Site Features:

6/27/2018

Retaining wall

|                                                                                                                 | Address:                                                                  | 5195 RIDGE AVE                                                                  |                           |
|-----------------------------------------------------------------------------------------------------------------|---------------------------------------------------------------------------|---------------------------------------------------------------------------------|---------------------------|
| Alternate Address:                                                                                              |                                                                           | OPA Number:                                                                     | 213192700                 |
| Individually Listed:                                                                                            | No                                                                        | Base Reg. Number:                                                               |                           |
|                                                                                                                 | ı                                                                         | Historical Data                                                                 |                           |
| Historic Name:                                                                                                  |                                                                           | Year Built:                                                                     | 1901-09                   |
| Current Name:                                                                                                   |                                                                           | Associated Individual:                                                          |                           |
| Hist. Resource Type:                                                                                            | Twin                                                                      | Architect:                                                                      |                           |
| Historic Function:                                                                                              |                                                                           |                                                                                 |                           |
| Social History:                                                                                                 | ☐ 1900 Census                                                             | Builder:                                                                        |                           |
| oes not appear on 1                                                                                             | 395 map or in 1900 census. Does                                           | appear on 1910 map.                                                             |                           |
|                                                                                                                 |                                                                           |                                                                                 |                           |
|                                                                                                                 |                                                                           |                                                                                 |                           |
|                                                                                                                 |                                                                           |                                                                                 |                           |
|                                                                                                                 |                                                                           |                                                                                 |                           |
|                                                                                                                 |                                                                           |                                                                                 |                           |
|                                                                                                                 |                                                                           |                                                                                 |                           |
|                                                                                                                 |                                                                           |                                                                                 |                           |
|                                                                                                                 |                                                                           |                                                                                 |                           |
|                                                                                                                 |                                                                           |                                                                                 |                           |
| References:                                                                                                     |                                                                           |                                                                                 |                           |
|                                                                                                                 |                                                                           |                                                                                 |                           |
|                                                                                                                 |                                                                           |                                                                                 |                           |
|                                                                                                                 | Ph                                                                        | ysical Description                                                              |                           |
| Historic maps                                                                                                   | <b>Ph</b> Queen Anne                                                      | ysical Description<br>Resource Type:                                            | Twin                      |
| Historic maps Style:                                                                                            |                                                                           | -                                                                               | Twin<br>Private Residence |
| Style: Stories: 2                                                                                               | Queen Anne                                                                | Resource Type:                                                                  |                           |
| Style: Stories: 2 Foundation:                                                                                   | Queen Anne  Bays: 2                                                       | Resource Type:<br>Current Function:                                             |                           |
| Style: Stories: 2 Foundation: Exterior Walls:                                                                   | Queen Anne  **Bays: 2  Stone                                              | Resource Type: Current Function: Subfunction:                                   |                           |
| Style: Stories: 2 Foundation: Exterior Walls: Roof:                                                             | Queen Anne  **Bays: 2  Stone  Brick                                       | Resource Type: Current Function: Subfunction: Additions/Alterations:            |                           |
| Style: Stories: 2 Foundation: Exterior Walls: Roof: Windows:                                                    | Queen Anne  **Bays: 2**  Stone  Brick  Side-gable; other                  | Resource Type: Current Function: Subfunction:                                   |                           |
| Style: Stories: 2 Foundation: Exterior Walls: Roof: Windows: Doors:                                             | Queen Anne  Bays: 2  Stone  Brick  Side-gable; other  Non-historic- vinyl | Resource Type: Current Function: Subfunction: Additions/Alterations:            |                           |
| References: Historic maps  Style: Stories: 2 Foundation: Exterior Walls: Roof: Windows: Doors: Other Materials: | Queen Anne  Bays: 2  Stone  Brick  Side-gable; other  Non-historic- vinyl | Resource Type: Current Function: Subfunction: Additions/Alterations: Ancillary: | Private Residence         |