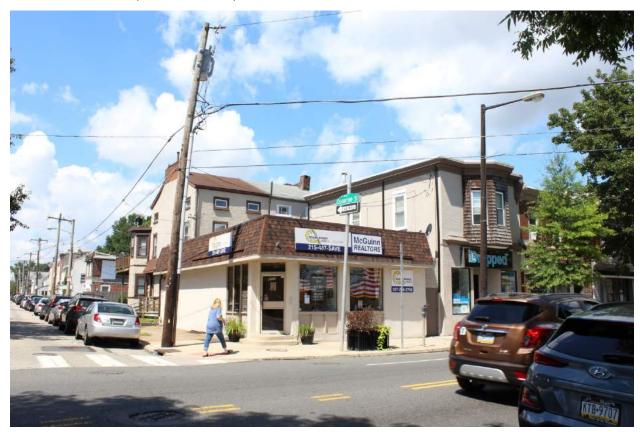

|                      | Address:                  | 5221 RIDGE AVE         |                         |
|----------------------|---------------------------|------------------------|-------------------------|
| Alternate Address:   |                           | OPA Number:            | 213193900               |
| Individually Listed: | No                        | Base Reg. Number:      |                         |
|                      | ı                         | Historical Data        |                         |
| Historic Name:       |                           | Year Built:            | 1897-1900               |
| Current Name:        |                           | Associated Individual: |                         |
| Hist. Resource Type: | Semi-detached Dwelling    | Architect:             |                         |
| Historic Function:   |                           |                        |                         |
| Social History:      | ✓ 1900 Census             | Builder:               |                         |
| References: Deeds    |                           |                        |                         |
|                      | Ph                        | ysical Description     |                         |
| Style:               | Queen Anne                | Resource Type:         | Semi-detached Dwelling  |
| Stories: 3           | Bays:                     | Current Function:      |                         |
| Foundation:          | Stone                     | Subfunction:           |                         |
| Exterior Walls:      | Brick                     | Additions/Alterations: | Storefront on Ridge Ave |
| Roof:                | Mansard; asphalt shingles |                        | infilled                |
| Windows:             | Non-historic- vinyl       |                        |                         |
| Doors:               | Non-historic- other       | Ancillary:             |                         |
| Other Materials:     | Stucco                    | Sidewalk Material:     | Concrete                |
|                      |                           | Site Features:         |                         |

Notes:

|                      | Adaress:                  | 5226-30 KIDGE AVE      |                             |
|----------------------|---------------------------|------------------------|-----------------------------|
| Alternate Address:   |                           | OPA Number:            | 881081223                   |
| Individually Listed: | No                        | Base Reg. Number:      | 091N100031                  |
|                      |                           | Historical Data        |                             |
| Historic Name:       |                           | Year Built:            | 1879-1884                   |
| Current Name:        |                           | Associated Individual: |                             |
| Hist. Resource Type  | e: Hotel                  | Architect:             |                             |
| Historic Function:   |                           |                        |                             |
| Social History:      | ✓ 1900 Census             | Builder:               |                             |
| References:          |                           |                        |                             |
| Historic maps; deed  | ds                        |                        |                             |
|                      | Phy                       | ysical Description     |                             |
| Style:               | Second Empire             | Resource Type:         | Mixed Use                   |
| Stories: 3           | Bays:                     | Current Function:      | Mixed Use- Residential/Comm |
| Foundation:          |                           | Subfunction:           |                             |
| Exterior Walls:      | Stucco                    | Additions/Alterations: | Complete rehab in 2015      |
| Roof:                | Mansard; asphalt shingles |                        |                             |
| Windows:             | Non-historic- vinyl       |                        |                             |
| Doors:               | Non-historic- aluminum    | Ancillary:             | Caracinata                  |
| Other Materials:     | Brick                     | Sidewalk Material:     | Concrete                    |
| Notes:               |                           | Site Features:         |                             |

Walls are brick, covered by stucco.

**Classification:** Contributing

**Survey Date:** 7/5/2018

### 5226-30 RIDGE AVENUE

|                      | Address:                     | 5231 RIDGE AVE                   |                                |
|----------------------|------------------------------|----------------------------------|--------------------------------|
| Alternate Address:   |                              | OPA Number:                      | 871105700                      |
| Individually Listed: | No                           | Base Reg. Number:                | 98N240169                      |
|                      |                              | Historical Data                  |                                |
| Historic Name:       |                              | Year Built:                      | c. 1870                        |
| Current Name:        | Lisa's Kitchen               | Associated Individual:           |                                |
| Hist. Resource Type: | Mixed Use                    | Architect:                       |                                |
| Historic Function:   |                              |                                  |                                |
| Social History:      | ✓ 1900 Census                | Builder:                         |                                |
|                      |                              |                                  |                                |
| References:          |                              |                                  |                                |
|                      | Ph                           | ysical Description               |                                |
| Style:               | Gothic Revival               | Resource Type:                   |                                |
| Stories: 2 1/2       | Bays:                        | Current Function:                | Mixed Use- Residential/Comm    |
| Foundation:          |                              | Subfunction:                     |                                |
| Exterior Walls:      | Stucco                       | Additions/Alterations:           | One-story storefront addition, |
| Roof:                | Cross-gable; asphalt shingle | 25                               | 1892-95.                       |
| Windows:             | Historic and non-historic    | A m aill ann a                   |                                |
| Doors:               |                              | Ancillary:<br>Sidewalk Material: |                                |
| Other Materials:     |                              | Site Features:                   |                                |
| Notes:               |                              | J.10 / Cutures.                  |                                |