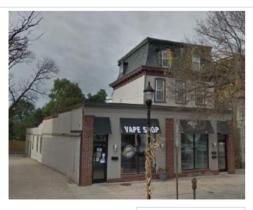

|                                    | Adaress:               | 5214 RIDGE AVE                       |                   |
|------------------------------------|------------------------|--------------------------------------|-------------------|
| Alternate Address:                 |                        | OPA Number:                          | 211354400         |
| Individually Listed:               | No                     | Base Reg. Number:                    |                   |
|                                    | ŀ                      | Historical Data                      |                   |
| Historic Name:                     |                        | Year Built:                          | c. 1898           |
| Current Name:                      |                        | Associated Individual:               |                   |
| Hist. Resource Type:               | Detached Dwelling      | Architect:                           |                   |
| Historic Function:                 | Residence              |                                      |                   |
| Social History:                    | ✓ 1900 Census          | Builder:                             |                   |
| References: Census records; histor | ic maps                |                                      |                   |
|                                    | Phy                    | ysical Description                   |                   |
| Style:                             | Late Victorian         | Resource Type:                       | Detached Dwelling |
| Stories: 2                         | Bays:                  | Current Function:                    | Private Residence |
| Foundation:                        |                        | Subfunction:                         |                   |
| Exterior Walls:                    | Stone                  | Additions/Alterations:               |                   |
| Roof:                              | Mulitple hipped; other |                                      |                   |
| Windows:                           | Non-historic- vinyl    | A to all larger                      |                   |
| Doors:                             | Non-historic- other    | Ancillary:                           | Consusts          |
| Other Materials:                   |                        | Sidewalk Material:<br>Site Features: | Concrete          |
|                                    |                        | Site reatures:                       |                   |
| Notes:                             |                        |                                      |                   |

**Classification:** Contributing

Survey Date:

7/5/2018

|                      | Address:            | 5215 RIDGE AVE         |                   |
|----------------------|---------------------|------------------------|-------------------|
| Alternate Address:   |                     | OPA Number:            | 213193600         |
| Individually Listed: | No                  | Base Reg. Number:      |                   |
|                      |                     | Historical Data        |                   |
| Historic Name:       |                     | Year Built:            | 1895-97           |
| Current Name:        |                     | Associated Individual: |                   |
| Hist. Resource Type: | Rowhouse            | Architect:             |                   |
| Historic Function:   |                     |                        |                   |
| Social History:      | ✓ 1900 Census       | Builder:               |                   |
| References:          |                     |                        |                   |
|                      | Ph                  | ysical Description     |                   |
| Style:               | Queen Anne          | Resource Type:         | Rowhouse          |
| Stories: 3           | Bays: 2             | Current Function:      | Private Residence |
| Foundation:          | Stone               | Subfunction:           |                   |
| Exterior Walls:      | Stone               | Additions/Alterations: |                   |
| Roof:                | Mansard; other      |                        |                   |
| Windows:             | Non-historic- vinyl |                        |                   |
| Doors:               | Non-historic- other | Ancillary:             |                   |
| Other Materials:     | Vinyl siding        | Sidewalk Material:     | Concrete          |
|                      |                     | Site Features:         | Retaining wall    |
| Notes:               |                     |                        |                   |