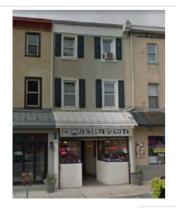

### 5226-30 RIDGE AVENUE

|                      | Address:                     | 5231 RIDGE AVE                   |                                |
|----------------------|------------------------------|----------------------------------|--------------------------------|
| Alternate Address:   |                              | OPA Number:                      | 871105700                      |
| Individually Listed: | No                           | Base Reg. Number:                | 98N240169                      |
|                      |                              | Historical Data                  |                                |
| Historic Name:       |                              | Year Built:                      | c. 1870                        |
| Current Name:        | Lisa's Kitchen               | Associated Individual:           |                                |
| Hist. Resource Type: | Mixed Use                    | Architect:                       |                                |
| Historic Function:   |                              |                                  |                                |
| Social History:      | ✓ 1900 Census                | Builder:                         |                                |
|                      |                              |                                  |                                |
| References:          |                              |                                  |                                |
|                      | Ph                           | ysical Description               |                                |
| Style:               | Gothic Revival               | Resource Type:                   |                                |
| Stories: 2 1/2       | Bays:                        | Current Function:                | Mixed Use- Residential/Comm    |
| Foundation:          |                              | Subfunction:                     |                                |
| Exterior Walls:      | Stucco                       | Additions/Alterations:           | One-story storefront addition, |
| Roof:                | Cross-gable; asphalt shingle | 25                               | 1892-95.                       |
| Windows:             | Historic and non-historic    | A m aill ann a                   |                                |
| Doors:               |                              | Ancillary:<br>Sidewalk Material: |                                |
| Other Materials:     |                              | Site Features:                   |                                |
| Notes:               |                              | J.10 / Cutures.                  |                                |