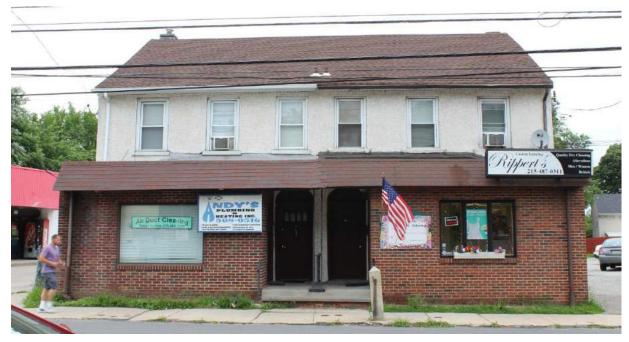

### 5226-30 RIDGE AVENUE

|                      | Address:                     | 5231 RIDGE AVE                   |                                |
|----------------------|------------------------------|----------------------------------|--------------------------------|
| Alternate Address:   |                              | OPA Number:                      | 871105700                      |
| Individually Listed: | No                           | Base Reg. Number:                | 98N240169                      |
|                      |                              | Historical Data                  |                                |
| Historic Name:       |                              | Year Built:                      | c. 1870                        |
| Current Name:        | Lisa's Kitchen               | Associated Individual:           |                                |
| Hist. Resource Type: | Mixed Use                    | Architect:                       |                                |
| Historic Function:   |                              |                                  |                                |
| Social History:      | ✓ 1900 Census                | Builder:                         |                                |
|                      |                              |                                  |                                |
| References:          |                              |                                  |                                |
|                      | Ph                           | ysical Description               |                                |
| Style:               | Gothic Revival               | Resource Type:                   |                                |
| Stories: 2 1/2       | Bays:                        | Current Function:                | Mixed Use- Residential/Comm    |
| Foundation:          |                              | Subfunction:                     |                                |
| Exterior Walls:      | Stucco                       | Additions/Alterations:           | One-story storefront addition, |
| Roof:                | Cross-gable; asphalt shingle | 25                               | 1892-95.                       |
| Windows:             | Historic and non-historic    | A m aill ann a                   |                                |
| Doors:               |                              | Ancillary:<br>Sidewalk Material: |                                |
| Other Materials:     |                              | Site Features:                   |                                |
| Notes:               |                              | J.10 / Cutures.                  |                                |