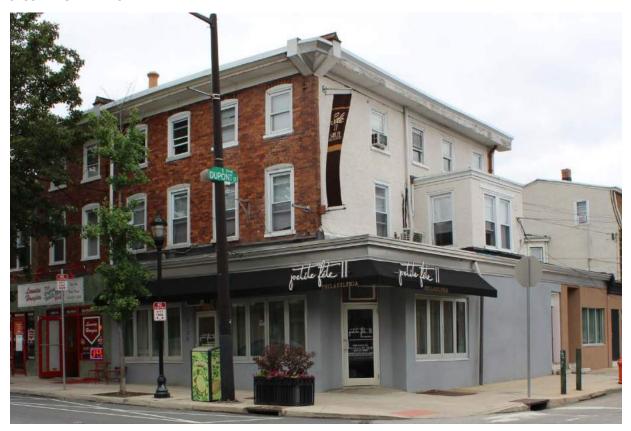

### 5226-30 RIDGE AVENUE

|                      | Address:                     | 5231 RIDGE AVE                   |                                |
|----------------------|------------------------------|----------------------------------|--------------------------------|
| Alternate Address:   |                              | OPA Number:                      | 871105700                      |
| Individually Listed: | No                           | Base Reg. Number:                | 98N240169                      |
|                      |                              | Historical Data                  |                                |
| Historic Name:       |                              | Year Built:                      | c. 1870                        |
| Current Name:        | Lisa's Kitchen               | Associated Individual:           |                                |
| Hist. Resource Type: | Mixed Use                    | Architect:                       |                                |
| Historic Function:   |                              |                                  |                                |
| Social History:      | ✓ 1900 Census                | Builder:                         |                                |
|                      |                              |                                  |                                |
| References:          |                              |                                  |                                |
|                      | Ph                           | ysical Description               |                                |
| Style:               | Gothic Revival               | Resource Type:                   |                                |
| Stories: 2 1/2       | Bays:                        | Current Function:                | Mixed Use- Residential/Comm    |
| Foundation:          |                              | Subfunction:                     |                                |
| Exterior Walls:      | Stucco                       | Additions/Alterations:           | One-story storefront addition, |
| Roof:                | Cross-gable; asphalt shingle | 25                               | 1892-95.                       |
| Windows:             | Historic and non-historic    | A m aill ann a                   |                                |
| Doors:               |                              | Ancillary:<br>Sidewalk Material: |                                |
| Other Materials:     |                              | Site Features:                   |                                |
| Notes:               |                              | J.10 / Cutures.                  |                                |