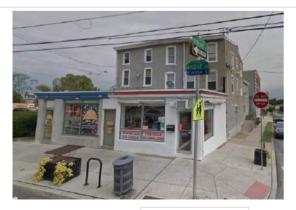

|                      | Address:                  | 5221 RIDGE AVE         |                         |
|----------------------|---------------------------|------------------------|-------------------------|
| Alternate Address:   |                           | OPA Number:            | 213193900               |
| Individually Listed: | No                        | Base Reg. Number:      |                         |
|                      | ı                         | Historical Data        |                         |
| Historic Name:       |                           | Year Built:            | 1897-1900               |
| Current Name:        |                           | Associated Individual: |                         |
| Hist. Resource Type: | Semi-detached Dwelling    | Architect:             |                         |
| Historic Function:   |                           |                        |                         |
| Social History:      | ✓ 1900 Census             | Builder:               |                         |
| References: Deeds    |                           |                        |                         |
|                      | Ph                        | ysical Description     |                         |
| Style:               | Queen Anne                | Resource Type:         | Semi-detached Dwelling  |
| Stories: 3           | Bays:                     | Current Function:      |                         |
| Foundation:          | Stone                     | Subfunction:           |                         |
| Exterior Walls:      | Brick                     | Additions/Alterations: | Storefront on Ridge Ave |
| Roof:                | Mansard; asphalt shingles |                        | infilled                |
| Windows:             | Non-historic- vinyl       |                        |                         |
| Doors:               | Non-historic- other       | Ancillary:             |                         |
| Other Materials:     | Stucco                    | Sidewalk Material:     | Concrete                |
|                      |                           | Site Features:         |                         |

Notes:

|                      | Adaress:                  | 5226-30 KIDGE AVE      |                             |
|----------------------|---------------------------|------------------------|-----------------------------|
| Alternate Address:   |                           | OPA Number:            | 881081223                   |
| Individually Listed: | No                        | Base Reg. Number:      | 091N100031                  |
|                      |                           | Historical Data        |                             |
| Historic Name:       |                           | Year Built:            | 1879-1884                   |
| Current Name:        |                           | Associated Individual: |                             |
| Hist. Resource Type  | e: Hotel                  | Architect:             |                             |
| Historic Function:   |                           |                        |                             |
| Social History:      | ✓ 1900 Census             | Builder:               |                             |
| References:          |                           |                        |                             |
| Historic maps; deed  | ds                        |                        |                             |
|                      | Phy                       | ysical Description     |                             |
| Style:               | Second Empire             | Resource Type:         | Mixed Use                   |
| Stories: 3           | Bays:                     | Current Function:      | Mixed Use- Residential/Comm |
| Foundation:          |                           | Subfunction:           |                             |
| Exterior Walls:      | Stucco                    | Additions/Alterations: | Complete rehab in 2015      |
| Roof:                | Mansard; asphalt shingles |                        |                             |
| Windows:             | Non-historic- vinyl       |                        |                             |
| Doors:               | Non-historic- aluminum    | Ancillary:             | Caracinata                  |
| Other Materials:     | Brick                     | Sidewalk Material:     | Concrete                    |
| Notes:               |                           | Site Features:         |                             |

Walls are brick, covered by stucco.

**Classification:** Contributing

**Survey Date:** 7/5/2018