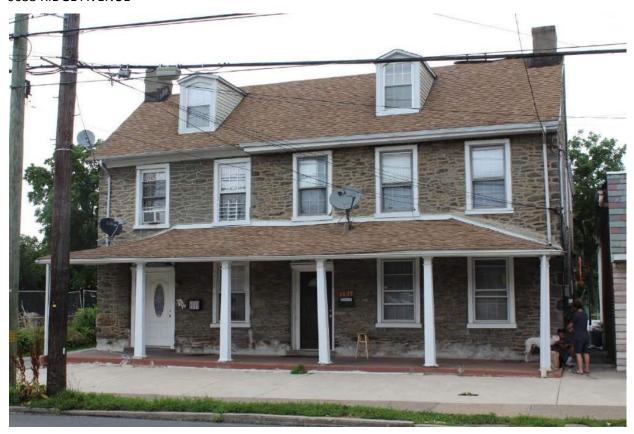

# Ridge Avenue Roxborough Thematic Historic District Inventory

July 2018

|              |              | Address:                          | 4600 RIDGE AVE                               |            |
|--------------|--------------|-----------------------------------|----------------------------------------------|------------|
| Alternate A  | Address:     | 4900 Ridge Ave                    | OPA Number:                                  | 885731360  |
| Individually | y Listed:    | Yes, 5/28/1963                    | Base Reg. Number:                            | 098N160014 |
|              |              |                                   | Historical Data                              |            |
| Historic Na  | me:          |                                   | Year Built:                                  | c. 1700    |
| Current Na   | me:          | Philadelphia Canoe Club           | Associated Individual:                       |            |
| Hist. Resou  | rce Type:    | Industrial                        | Architect:                                   |            |
| Historic Fu  | nction:      | Mill                              |                                              |            |
| Social Histo | ory:         | 1900 Census                       | Builder:                                     |            |
| Known befo   | ore 1733 a   | s the Wissahickon Grist and Bolti | ng Mill and after 1748 as the Roxboro Mills. |            |
| References   | :            |                                   |                                              |            |
| _            |              | irer, Jul 6, 1990, p. 63.         |                                              |            |
| THE TIMUUC   | sipinia miqu | нег, заго, 1330, р. 03.           |                                              |            |
|              |              | PI                                | nysical Description                          |            |
| Style:       |              | Vernacular                        | Resource Type:                               | Clubhouse  |
| Stories:     | 2            | Bays:                             | Current Function:                            | Clubhouse  |
| Foundatio    | n:           | Stone                             | Subfunction:                                 |            |
| Exterior W   | /alls:       | Stone                             | Additions/Alterations:                       |            |
| Roof:        |              | Hipped; other                     |                                              |            |
| Windows:     |              | Historic and non-historic         |                                              |            |
| Doors:       |              | Non-historic- wood                | Ancillary:                                   |            |

Siding, stucco

**Classification:** Significant

Other Materials:

Notes:

Survey Date:

Sidewalk Material:

Site Features:

7/6/2018