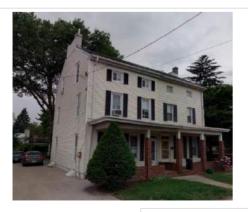

|                      | Address:               | 5207 RIDGE AVE         |                        |
|----------------------|------------------------|------------------------|------------------------|
| Alternate Address:   |                        | OPA Number:            | 213193200              |
| Individually Listed: | No                     | Base Reg. Number:      |                        |
|                      | ŀ                      | Historical Data        |                        |
| Historic Name:       |                        | Year Built:            | 1895-1900              |
| Current Name:        |                        | Associated Individual: |                        |
| Hist. Resource Type: | Semi-detached Dwelling | Architect:             |                        |
| Historic Function:   |                        |                        |                        |
| Social History:      | ✓ 1900 Census          | Builder:               |                        |
| References: Deeds    |                        |                        |                        |
|                      | Phy                    | vsical Description     |                        |
| Style:               | Late Victorian         | Resource Type:         | Semi-detached Dwelling |
| Stories: 2           | Bays:                  | Current Function:      | Private Residence      |
| Foundation:          | Stone                  | Subfunction:           |                        |
| Exterior Walls:      | Stone                  | Additions/Alterations: |                        |
| Roof:                |                        |                        |                        |
| Windows:             | Non-historic- vinyl    |                        |                        |
| Doors:               | Non-historic- other    | Ancillary:             |                        |
| Other Materials:     | Stucco                 | Sidewalk Material:     | Concrete               |
|                      |                        | Site Features:         | Retaining wall         |
| Notes:               |                        |                        |                        |
|                      |                        |                        |                        |

|                      | Address:            | 5209 RIDGE AVE         |                   |
|----------------------|---------------------|------------------------|-------------------|
| Alternate Address:   |                     | OPA Number:            | 213193300         |
| Individually Listed: | No                  | Base Reg. Number:      |                   |
|                      |                     | Historical Data        |                   |
| Historic Name:       |                     | Year Built:            | 1895-97           |
| Current Name:        |                     | Associated Individual: |                   |
| Hist. Resource Type: | Twin                | Architect:             |                   |
| Historic Function:   |                     |                        |                   |
| Social History:      | ✓ 1900 Census       | Builder:               |                   |
| References: Deeds    |                     |                        |                   |
|                      | Ph                  | ysical Description     |                   |
| Style:               | Late Victorian      | Resource Type:         | Twin              |
| Stories: 3           | Bays:               | Current Function:      | Private Residence |
| Foundation:          | Stone               | Subfunction:           |                   |
| Exterior Walls:      | Stucco              | Additions/Alterations: |                   |
| Roof:                |                     |                        |                   |
| Windows:             | Non-historic- vinyl |                        |                   |
| Doors:               | Non-historic- other | Ancillary:             |                   |
| Other Materials:     |                     | Sidewalk Material:     | Concrete          |
|                      |                     | Site Features:         | Retaining wall    |
| Notes:               |                     |                        |                   |
|                      |                     |                        |                   |

|                      | Address:                  | 5211 RIDGE AVE         |                   |
|----------------------|---------------------------|------------------------|-------------------|
| Alternate Address:   |                           | OPA Number:            | 213193400         |
| Individually Listed: | No                        | Base Reg. Number:      |                   |
|                      |                           | Historical Data        |                   |
| Historic Name:       |                           | Year Built:            | 1895-97           |
| Current Name:        |                           | Associated Individual: |                   |
| Hist. Resource Type: | Twin                      | Architect:             |                   |
| Historic Function:   |                           |                        |                   |
| Social History:      | ✓ 1900 Census             | Builder:               |                   |
| References:          |                           |                        |                   |
|                      | Ph                        | ysical Description     |                   |
| Style:               | Late Victorian            | Resource Type:         | Twin              |
| Stories: 3           | Bays:                     | Current Function:      | Private Residence |
| Foundation:          | Stone                     | Subfunction:           |                   |
| Exterior Walls:      | Brick                     | Additions/Alterations: |                   |
| Roof:                |                           |                        |                   |
| Windows:             | Historic and non-historic |                        |                   |
| Doors:               | Non-historic- other       | Ancillary:             |                   |
| Other Materials:     | Vinyl siding              | Sidewalk Material:     | Concrete          |
| Notes:               |                           | Site Features:         | Retaining wall    |
|                      |                           |                        |                   |