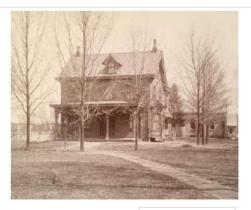

# Ridge Avenue Roxborough Thematic Historic District Inventory

July 2018

|              |              | Address:                          | 4600 RIDGE AVE                               |            |
|--------------|--------------|-----------------------------------|----------------------------------------------|------------|
| Alternate A  | Address:     | 4900 Ridge Ave                    | OPA Number:                                  | 885731360  |
| Individually | y Listed:    | Yes, 5/28/1963                    | Base Reg. Number:                            | 098N160014 |
|              |              |                                   | Historical Data                              |            |
| Historic Na  | me:          |                                   | Year Built:                                  | c. 1700    |
| Current Na   | me:          | Philadelphia Canoe Club           | Associated Individual:                       |            |
| Hist. Resou  | rce Type:    | Industrial                        | Architect:                                   |            |
| Historic Fu  | nction:      | Mill                              |                                              |            |
| Social Histo | ory:         | 1900 Census                       | Builder:                                     |            |
| Known befo   | ore 1733 a   | s the Wissahickon Grist and Bolti | ng Mill and after 1748 as the Roxboro Mills. |            |
| References   | :            |                                   |                                              |            |
| _            |              | irer, Jul 6, 1990, p. 63.         |                                              |            |
| THE TIMUUC   | sipinia miqu | нег, заго, 1330, р. 03.           |                                              |            |
|              |              | PI                                | nysical Description                          |            |
| Style:       |              | Vernacular                        | Resource Type:                               | Clubhouse  |
| Stories:     | 2            | Bays:                             | Current Function:                            | Clubhouse  |
| Foundatio    | n:           | Stone                             | Subfunction:                                 |            |
| Exterior W   | /alls:       | Stone                             | Additions/Alterations:                       |            |
| Roof:        |              | Hipped; other                     |                                              |            |
| Windows:     |              | Historic and non-historic         |                                              |            |
| Doors:       |              | Non-historic- wood                | Ancillary:                                   |            |

Siding, stucco

**Classification:** Significant

Other Materials:

Notes:

Survey Date:

Sidewalk Material:

Site Features:

7/6/2018