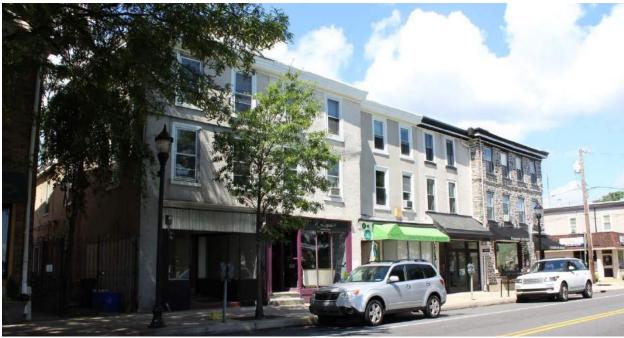

Notes:

|                      | Adaress:                  | 5226-30 KIDGE AVE      |                             |
|----------------------|---------------------------|------------------------|-----------------------------|
| Alternate Address:   |                           | OPA Number:            | 881081223                   |
| Individually Listed: | No                        | Base Reg. Number:      | 091N100031                  |
|                      |                           | Historical Data        |                             |
| Historic Name:       |                           | Year Built:            | 1879-1884                   |
| Current Name:        |                           | Associated Individual: |                             |
| Hist. Resource Type  | e: Hotel                  | Architect:             |                             |
| Historic Function:   |                           |                        |                             |
| Social History:      | ✓ 1900 Census             | Builder:               |                             |
| References:          |                           |                        |                             |
| Historic maps; deed  | ds                        |                        |                             |
|                      | Phy                       | ysical Description     |                             |
| Style:               | Second Empire             | Resource Type:         | Mixed Use                   |
| Stories: 3           | Bays:                     | Current Function:      | Mixed Use- Residential/Comm |
| Foundation:          |                           | Subfunction:           |                             |
| Exterior Walls:      | Stucco                    | Additions/Alterations: | Complete rehab in 2015      |
| Roof:                | Mansard; asphalt shingles |                        |                             |
| Windows:             | Non-historic- vinyl       |                        |                             |
| Doors:               | Non-historic- aluminum    | Ancillary:             | Caracinata                  |
| Other Materials:     | Brick                     | Sidewalk Material:     | Concrete                    |
| Notes:               |                           | Site Features:         |                             |

Walls are brick, covered by stucco.

**Classification:** Contributing

**Survey Date:** 7/5/2018

### 5226-30 RIDGE AVENUE

|                      | Address:                     | 5231 RIDGE AVE                   |                                |
|----------------------|------------------------------|----------------------------------|--------------------------------|
| Alternate Address:   |                              | OPA Number:                      | 871105700                      |
| Individually Listed: | No                           | Base Reg. Number:                | 98N240169                      |
|                      |                              | Historical Data                  |                                |
| Historic Name:       |                              | Year Built:                      | c. 1870                        |
| Current Name:        | Lisa's Kitchen               | Associated Individual:           |                                |
| Hist. Resource Type: | Mixed Use                    | Architect:                       |                                |
| Historic Function:   |                              |                                  |                                |
| Social History:      | ✓ 1900 Census                | Builder:                         |                                |
|                      |                              |                                  |                                |
| References:          |                              |                                  |                                |
|                      | Ph                           | ysical Description               |                                |
| Style:               | Gothic Revival               | Resource Type:                   |                                |
| Stories: 2 1/2       | Bays:                        | Current Function:                | Mixed Use- Residential/Comm    |
| Foundation:          |                              | Subfunction:                     |                                |
| Exterior Walls:      | Stucco                       | Additions/Alterations:           | One-story storefront addition, |
| Roof:                | Cross-gable; asphalt shingle | 25                               | 1892-95.                       |
| Windows:             | Historic and non-historic    | A m aill ann a                   |                                |
| Doors:               |                              | Ancillary:<br>Sidewalk Material: |                                |
| Other Materials:     |                              | Site Features:                   |                                |
| Notes:               |                              | J.10 / Cutures.                  |                                |