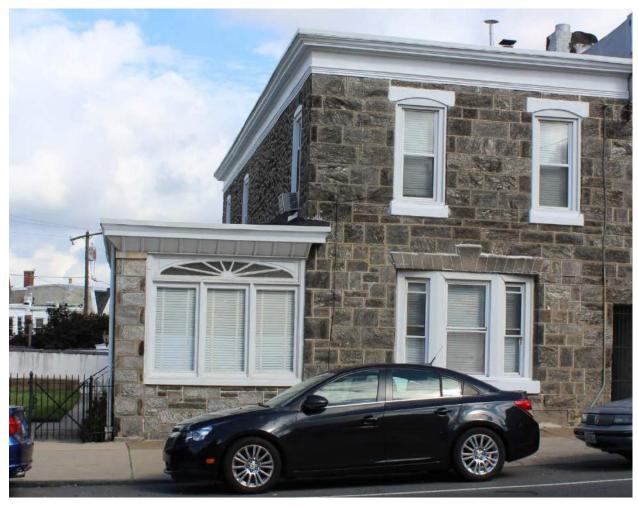

Mature trees

|                       | Address:                    | 5164 RIDGE AVE           |                               |
|-----------------------|-----------------------------|--------------------------|-------------------------------|
| Alternate Address     | s:                          | OPA Number:              | 871527350                     |
| Individually Listed   | Yes, 3/7/1974               | Base Reg. Number:        | 128N210227                    |
|                       |                             | Historical Data          |                               |
| Historic Name:        | St. Timothy's Working Men's | s Club and I Year Built: | 1877                          |
| Current Name:         |                             | Associated Individual:   |                               |
| Hist. Resource Typ    | clubhouse                   | Architect:               | Charles M. Burns (attributed) |
| Historic Function:    | Clubhouse                   |                          |                               |
| Social History:       | ☐ 1900 Census               | Builder:                 |                               |
| References:           |                             |                          |                               |
| Historical Commis     | ion files                   |                          |                               |
|                       |                             |                          |                               |
|                       | Ph                          | ysical Description       |                               |
| Style:                | High Victorian Gothic       | Resource Type:           | Clubhouse                     |
| <b>Stories:</b> 2 1/2 | Bays:                       | Current Function:        | Multi-unit Residential        |
| Foundation:           | Stone                       | Subfunction:             |                               |
| Exterior Walls:       | Wissahickon schist          | Additions/Alterations:   |                               |
| Roof:                 | Jerkinhead; slate           |                          |                               |

Historic and non-historic

Non-historic- other

Windows:

Other Materials:

Doors:

Notes:

**Classification:** Significant

Ancillary:

Sidewalk Material:

Site Features:

Survey Date:

7/5/2018

Slate; Concrete

|                        | Address:                        | 5193 RIDGE AVE         |                   |
|------------------------|---------------------------------|------------------------|-------------------|
| Alternate Address:     |                                 | OPA Number:            | 213192600         |
| Individually Listed:   | No                              | Base Reg. Number:      |                   |
|                        |                                 | Historical Data        |                   |
| Historic Name:         |                                 | Year Built:            | 1901-09           |
| Current Name:          |                                 | Associated Individual: |                   |
| Hist. Resource Type:   | Twin                            | Architect:             |                   |
| Historic Function:     |                                 |                        |                   |
| Social History:        | ☐ 1900 Census                   | Builder:               |                   |
| Does not appear on 18  | 895 map or in 1900 census. Does | appear on 1910 map.    |                   |
| References:            |                                 |                        |                   |
| Historic maps; 1900 ce | ensus                           |                        |                   |
|                        | Ph                              | ysical Description     |                   |
| Style:                 | Queen Anne                      | Resource Type:         | Twin              |
| Stories: 2             | Bays: 2                         | Current Function:      | Private Residence |
| Foundation:            | Stone                           | Subfunction:           |                   |
| Exterior Walls:        | Brick                           | Additions/Alterations: |                   |
| Roof:                  | Side-gable; other               |                        |                   |
| Windows:               | Non-historic- vinyl             |                        |                   |
| Doors:                 | Non-historic- other             | Ancillary:             |                   |
| Other Materials:       |                                 | Sidewalk Material:     | Concrete          |