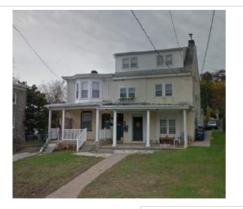

|                                                                                      | Address:                                                            | 5213 RIDGE AVE                                                                                      |                               |
|--------------------------------------------------------------------------------------|---------------------------------------------------------------------|-----------------------------------------------------------------------------------------------------|-------------------------------|
| Alternate Address:                                                                   |                                                                     | OPA Number:                                                                                         | 213193500                     |
| ndividually Listed:                                                                  | No                                                                  | Base Reg. Number:                                                                                   |                               |
|                                                                                      |                                                                     | Historical Data                                                                                     |                               |
| listoric Name:                                                                       |                                                                     | Year Built:                                                                                         | 1895-97                       |
| Current Name:                                                                        |                                                                     | Associated Individual:                                                                              |                               |
| list. Resource Type:                                                                 | Rowhouse                                                            | Architect:                                                                                          |                               |
| listoric Function:                                                                   |                                                                     |                                                                                                     |                               |
| ocial History:                                                                       | ☐ 1900 Census                                                       | Builder:                                                                                            |                               |
|                                                                                      | sale from James Sibbald to Wm.                                      | Weinacht, Jan. 1897. 1900 Census: Owned by \                                                        | Vm. Weinacht.                 |
| eferences:                                                                           |                                                                     |                                                                                                     |                               |
| eferences:                                                                           |                                                                     |                                                                                                     |                               |
| deferences:                                                                          | Ph                                                                  | nysical Description                                                                                 |                               |
| ityle:                                                                               | Queen Anne                                                          | Resource Type:                                                                                      | Rowhouse                      |
| tyle:                                                                                |                                                                     | Resource Type:<br>Current Function:                                                                 | Rowhouse<br>Private Residence |
| ityle:<br>itories: 3<br>ioundation:                                                  | Queen Anne  Bays:  Stone                                            | Resource Type: Current Function: Subfunction:                                                       |                               |
| Style:<br>Stories: 3<br>Foundation:<br>Exterior Walls:                               | Queen Anne  Bays:  Stone Stone                                      | Resource Type:<br>Current Function:                                                                 |                               |
| Style: Stories: 3 Soundation: Exterior Walls: Roof:                                  | Queen Anne  Bays:  Stone  Stone  Mansard; slate                     | Resource Type: Current Function: Subfunction:                                                       |                               |
| Style: Stories: 3 Soundation: Exterior Walls: Roof: Windows:                         | Queen Anne  Bays:  Stone Stone  Mansard; slate  Non-historic- vinyl | Resource Type: Current Function: Subfunction: Additions/Alterations:                                |                               |
| Style: Stories: 3 Foundation: Exterior Walls: Roof: Windows:                         | Queen Anne  Bays:  Stone  Stone  Mansard; slate                     | Resource Type: Current Function: Subfunction: Additions/Alterations: Ancillary:                     | Private Residence             |
| Style: Stories: 3 Foundation: Exterior Walls: Roof: Windows:                         | Queen Anne  Bays:  Stone Stone  Mansard; slate  Non-historic- vinyl | Resource Type: Current Function: Subfunction: Additions/Alterations:  Ancillary: Sidewalk Material: | Private Residence  Concrete   |
| Style: Stories: 3 Foundation: Exterior Walls: Roof: Windows: Doors: Other Materials: | Queen Anne  Bays:  Stone Stone  Mansard; slate  Non-historic- vinyl | Resource Type: Current Function: Subfunction: Additions/Alterations: Ancillary:                     | Private Residence             |

**Classification:** Contributing

Survey Date:

7/5/2018

|                      | Address:            | 5215 RIDGE AVE         |                   |
|----------------------|---------------------|------------------------|-------------------|
| Alternate Address:   |                     | OPA Number:            | 213193600         |
| Individually Listed: | No                  | Base Reg. Number:      |                   |
|                      |                     | Historical Data        |                   |
| Historic Name:       |                     | Year Built:            | 1895-97           |
| Current Name:        |                     | Associated Individual: |                   |
| Hist. Resource Type: | Rowhouse            | Architect:             |                   |
| Historic Function:   |                     |                        |                   |
| Social History:      | ✓ 1900 Census       | Builder:               |                   |
| References:          |                     |                        |                   |
|                      | Ph                  | ysical Description     |                   |
| Style:               | Queen Anne          | Resource Type:         | Rowhouse          |
| Stories: 3           | Bays: 2             | Current Function:      | Private Residence |
| Foundation:          | Stone               | Subfunction:           |                   |
| Exterior Walls:      | Stone               | Additions/Alterations: |                   |
| Roof:                | Mansard; other      |                        |                   |
| Windows:             | Non-historic- vinyl |                        |                   |
| Doors:               | Non-historic- other | Ancillary:             |                   |
| Other Materials:     | Vinyl siding        | Sidewalk Material:     | Concrete          |
|                      |                     | Site Features:         | Retaining wall    |
| Notes:               |                     |                        |                   |