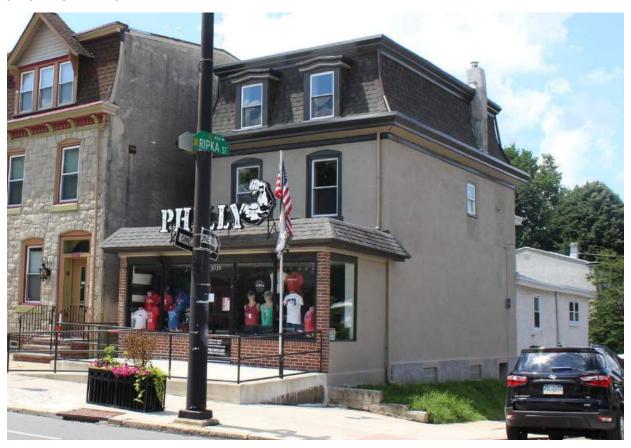

### 5226-30 RIDGE AVENUE

|                      | Address:                     | 5231 RIDGE AVE                   |                                |
|----------------------|------------------------------|----------------------------------|--------------------------------|
| Alternate Address:   |                              | OPA Number:                      | 871105700                      |
| Individually Listed: | No                           | Base Reg. Number:                | 98N240169                      |
|                      |                              | Historical Data                  |                                |
| Historic Name:       |                              | Year Built:                      | c. 1870                        |
| Current Name:        | Lisa's Kitchen               | Associated Individual:           |                                |
| Hist. Resource Type: | Mixed Use                    | Architect:                       |                                |
| Historic Function:   |                              |                                  |                                |
| Social History:      | ✓ 1900 Census                | Builder:                         |                                |
|                      |                              |                                  |                                |
| References:          |                              |                                  |                                |
|                      | Ph                           | ysical Description               |                                |
| Style:               | Gothic Revival               | Resource Type:                   |                                |
| Stories: 2 1/2       | Bays:                        | Current Function:                | Mixed Use- Residential/Comm    |
| Foundation:          |                              | Subfunction:                     |                                |
| Exterior Walls:      | Stucco                       | Additions/Alterations:           | One-story storefront addition, |
| Roof:                | Cross-gable; asphalt shingle | 25                               | 1892-95.                       |
| Windows:             | Historic and non-historic    | A m aill ann a                   |                                |
| Doors:               |                              | Ancillary:<br>Sidewalk Material: |                                |
| Other Materials:     |                              | Site Features:                   |                                |
| Notes:               |                              | J.10 / Cutures.                  |                                |