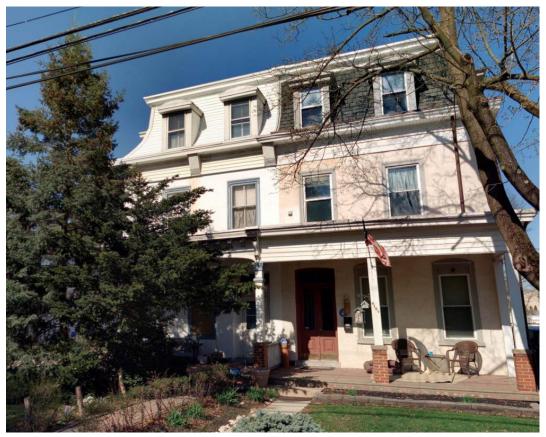

Sidewalk Material:

Site Features:

Survey Date:

7/5/2018

Slate; Concrete

|                        | Address:                        | 5193 RIDGE AVE         |                   |
|------------------------|---------------------------------|------------------------|-------------------|
| Alternate Address:     |                                 | OPA Number:            | 213192600         |
| Individually Listed:   | No                              | Base Reg. Number:      |                   |
|                        |                                 | Historical Data        |                   |
| Historic Name:         |                                 | Year Built:            | 1901-09           |
| Current Name:          |                                 | Associated Individual: |                   |
| Hist. Resource Type:   | Twin                            | Architect:             |                   |
| Historic Function:     |                                 |                        |                   |
| Social History:        | ☐ 1900 Census                   | Builder:               |                   |
| Does not appear on 18  | 895 map or in 1900 census. Does | appear on 1910 map.    |                   |
| References:            |                                 |                        |                   |
| Historic maps; 1900 ce | ensus                           |                        |                   |
|                        | Ph                              | ysical Description     |                   |
| Style:                 | Queen Anne                      | Resource Type:         | Twin              |
| Stories: 2             | Bays: 2                         | Current Function:      | Private Residence |
| Foundation:            | Stone                           | Subfunction:           |                   |
| Exterior Walls:        | Brick                           | Additions/Alterations: |                   |
| Roof:                  | Side-gable; other               |                        |                   |
| Windows:               | Non-historic- vinyl             |                        |                   |
| Doors:                 | Non-historic- other             | Ancillary:             |                   |
| Other Materials:       |                                 | Sidewalk Material:     | Concrete          |

Notes:

**Classification:** Contributing

Survey Date:

Site Features:

6/27/2018

Retaining wall

|                                                                                                                 | Address:                                                                  | 5195 RIDGE AVE                                                                  |                           |
|-----------------------------------------------------------------------------------------------------------------|---------------------------------------------------------------------------|---------------------------------------------------------------------------------|---------------------------|
| Alternate Address:                                                                                              |                                                                           | OPA Number:                                                                     | 213192700                 |
| Individually Listed:                                                                                            | No                                                                        | Base Reg. Number:                                                               |                           |
|                                                                                                                 | ı                                                                         | Historical Data                                                                 |                           |
| Historic Name:                                                                                                  |                                                                           | Year Built:                                                                     | 1901-09                   |
| Current Name:                                                                                                   |                                                                           | Associated Individual:                                                          |                           |
| Hist. Resource Type:                                                                                            | Twin                                                                      | Architect:                                                                      |                           |
| Historic Function:                                                                                              |                                                                           |                                                                                 |                           |
| Social History:                                                                                                 | ☐ 1900 Census                                                             | Builder:                                                                        |                           |
| oes not appear on 1                                                                                             | 395 map or in 1900 census. Does                                           | appear on 1910 map.                                                             |                           |
|                                                                                                                 |                                                                           |                                                                                 |                           |
|                                                                                                                 |                                                                           |                                                                                 |                           |
|                                                                                                                 |                                                                           |                                                                                 |                           |
|                                                                                                                 |                                                                           |                                                                                 |                           |
|                                                                                                                 |                                                                           |                                                                                 |                           |
|                                                                                                                 |                                                                           |                                                                                 |                           |
|                                                                                                                 |                                                                           |                                                                                 |                           |
|                                                                                                                 |                                                                           |                                                                                 |                           |
|                                                                                                                 |                                                                           |                                                                                 |                           |
| References:                                                                                                     |                                                                           |                                                                                 |                           |
|                                                                                                                 |                                                                           |                                                                                 |                           |
|                                                                                                                 |                                                                           |                                                                                 |                           |
|                                                                                                                 | Ph                                                                        | ysical Description                                                              |                           |
| Historic maps                                                                                                   | <b>Ph</b> Queen Anne                                                      | ysical Description<br>Resource Type:                                            | Twin                      |
| Historic maps Style:                                                                                            |                                                                           | -                                                                               | Twin<br>Private Residence |
| Style: Stories: 2                                                                                               | Queen Anne                                                                | Resource Type:                                                                  |                           |
| Style: Stories: 2 Foundation:                                                                                   | Queen Anne  Bays: 2                                                       | Resource Type:<br>Current Function:                                             |                           |
| Style: Stories: 2 Foundation: Exterior Walls:                                                                   | Queen Anne  **Bays: 2  Stone                                              | Resource Type: Current Function: Subfunction:                                   |                           |
| Style: Stories: 2 Foundation: Exterior Walls: Roof:                                                             | Queen Anne  **Bays: 2  Stone  Brick                                       | Resource Type: Current Function: Subfunction: Additions/Alterations:            |                           |
| Style: Stories: 2 Foundation: Exterior Walls: Roof: Windows:                                                    | Queen Anne  **Bays: 2**  Stone  Brick  Side-gable; other                  | Resource Type: Current Function: Subfunction:                                   |                           |
| Style: Stories: 2 Foundation: Exterior Walls: Roof: Windows: Doors:                                             | Queen Anne  Bays: 2  Stone  Brick  Side-gable; other  Non-historic- vinyl | Resource Type: Current Function: Subfunction: Additions/Alterations:            |                           |
| References: Historic maps  Style: Stories: 2 Foundation: Exterior Walls: Roof: Windows: Doors: Other Materials: | Queen Anne  Bays: 2  Stone  Brick  Side-gable; other  Non-historic- vinyl | Resource Type: Current Function: Subfunction: Additions/Alterations: Ancillary: | Private Residence         |