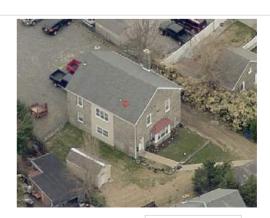

# Ridge Avenue Roxborough Thematic Historic District Inventory

July 2018

|              |              | Address:                          | 4600 RIDGE AVE                               |            |
|--------------|--------------|-----------------------------------|----------------------------------------------|------------|
| Alternate A  | Address:     | 4900 Ridge Ave                    | OPA Number:                                  | 885731360  |
| Individually | y Listed:    | Yes, 5/28/1963                    | Base Reg. Number:                            | 098N160014 |
|              |              |                                   | Historical Data                              |            |
| Historic Na  | me:          |                                   | Year Built:                                  | c. 1700    |
| Current Na   | me:          | Philadelphia Canoe Club           | Associated Individual:                       |            |
| Hist. Resou  | rce Type:    | Industrial                        | Architect:                                   |            |
| Historic Fu  | nction:      | Mill                              |                                              |            |
| Social Histo | ory:         | 1900 Census                       | Builder:                                     |            |
| Known befo   | ore 1733 a   | s the Wissahickon Grist and Bolti | ng Mill and after 1748 as the Roxboro Mills. |            |
| References   | :            |                                   |                                              |            |
| _            |              | irer, Jul 6, 1990, p. 63.         |                                              |            |
| THE TIMUUC   | sipinia miqu | нег, заго, 1330, р. 03.           |                                              |            |
|              |              | PI                                | nysical Description                          |            |
| Style:       |              | Vernacular                        | Resource Type:                               | Clubhouse  |
| Stories:     | 2            | Bays:                             | Current Function:                            | Clubhouse  |
| Foundatio    | n:           | Stone                             | Subfunction:                                 |            |
| Exterior W   | /alls:       | Stone                             | Additions/Alterations:                       |            |
| Roof:        |              | Hipped; other                     |                                              |            |
| Windows:     |              | Historic and non-historic         |                                              |            |
| Doors:       |              | Non-historic- wood                | Ancillary:                                   |            |

Siding, stucco

**Classification:** Significant

Other Materials:

Notes:

Survey Date:

Sidewalk Material:

Site Features:

7/6/2018