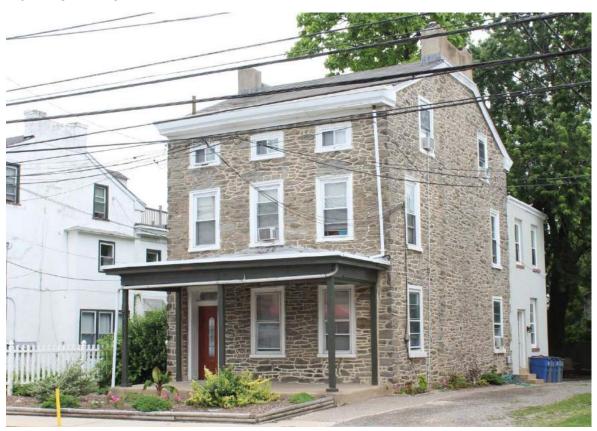

Mature trees

|                       | Address:                    | 5164 RIDGE AVE           |                               |
|-----------------------|-----------------------------|--------------------------|-------------------------------|
| Alternate Address     | s:                          | OPA Number:              | 871527350                     |
| Individually Listed   | Yes, 3/7/1974               | Base Reg. Number:        | 128N210227                    |
|                       |                             | Historical Data          |                               |
| Historic Name:        | St. Timothy's Working Men's | s Club and I Year Built: | 1877                          |
| Current Name:         |                             | Associated Individual:   |                               |
| Hist. Resource Typ    | clubhouse                   | Architect:               | Charles M. Burns (attributed) |
| Historic Function:    | Clubhouse                   |                          |                               |
| Social History:       | ☐ 1900 Census               | Builder:                 |                               |
| References:           |                             |                          |                               |
| Historical Commis     | ion files                   |                          |                               |
|                       |                             |                          |                               |
|                       | Ph                          | ysical Description       |                               |
| Style:                | High Victorian Gothic       | Resource Type:           | Clubhouse                     |
| <b>Stories:</b> 2 1/2 | Bays:                       | Current Function:        | Multi-unit Residential        |
| Foundation:           | Stone                       | Subfunction:             |                               |
| Exterior Walls:       | Wissahickon schist          | Additions/Alterations:   |                               |
| Roof:                 | Jerkinhead; slate           |                          |                               |

Historic and non-historic

Non-historic- other

Windows:

Other Materials:

Doors:

Notes:

**Classification:** Significant

Ancillary:

Sidewalk Material:

Site Features:

Survey Date:

7/5/2018

Slate; Concrete

|                        | Address:                        | 5193 RIDGE AVE         |                   |
|------------------------|---------------------------------|------------------------|-------------------|
| Alternate Address:     |                                 | OPA Number:            | 213192600         |
| Individually Listed:   | No                              | Base Reg. Number:      |                   |
|                        |                                 | Historical Data        |                   |
| Historic Name:         |                                 | Year Built:            | 1901-09           |
| Current Name:          |                                 | Associated Individual: |                   |
| Hist. Resource Type:   | Twin                            | Architect:             |                   |
| Historic Function:     |                                 |                        |                   |
| Social History:        | ☐ 1900 Census                   | Builder:               |                   |
| Does not appear on 18  | 895 map or in 1900 census. Does | appear on 1910 map.    |                   |
| References:            |                                 |                        |                   |
| Historic maps; 1900 ce | ensus                           |                        |                   |
|                        | Ph                              | ysical Description     |                   |
| Style:                 | Queen Anne                      | Resource Type:         | Twin              |
| Stories: 2             | Bays: 2                         | Current Function:      | Private Residence |
| Foundation:            | Stone                           | Subfunction:           |                   |
| Exterior Walls:        | Brick                           | Additions/Alterations: |                   |
| Roof:                  | Side-gable; other               |                        |                   |
| Windows:               | Non-historic- vinyl             |                        |                   |
| Doors:                 | Non-historic- other             | Ancillary:             |                   |
| Other Materials:       |                                 | Sidewalk Material:     | Concrete          |