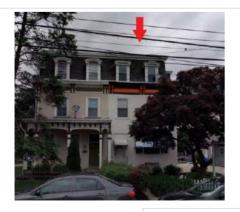

Sidewalk Material:

Site Features:

Survey Date:

7/5/2018

Slate; Concrete

|                        | Address:                        | 5193 RIDGE AVE         |                   |
|------------------------|---------------------------------|------------------------|-------------------|
| Alternate Address:     |                                 | OPA Number:            | 213192600         |
| Individually Listed:   | No                              | Base Reg. Number:      |                   |
|                        |                                 | Historical Data        |                   |
| Historic Name:         |                                 | Year Built:            | 1901-09           |
| Current Name:          |                                 | Associated Individual: |                   |
| Hist. Resource Type:   | Twin                            | Architect:             |                   |
| Historic Function:     |                                 |                        |                   |
| Social History:        | ☐ 1900 Census                   | Builder:               |                   |
| Does not appear on 18  | 895 map or in 1900 census. Does | appear on 1910 map.    |                   |
| References:            |                                 |                        |                   |
| Historic maps; 1900 ce | ensus                           |                        |                   |
|                        | Ph                              | ysical Description     |                   |
| Style:                 | Queen Anne                      | Resource Type:         | Twin              |
| Stories: 2             | Bays: 2                         | Current Function:      | Private Residence |
| Foundation:            | Stone                           | Subfunction:           |                   |
| Exterior Walls:        | Brick                           | Additions/Alterations: |                   |
| Roof:                  | Side-gable; other               |                        |                   |
| Windows:               | Non-historic- vinyl             |                        |                   |
| Doors:                 | Non-historic- other             | Ancillary:             |                   |
| Other Materials:       |                                 | Sidewalk Material:     | Concrete          |

Notes:

**Classification:** Contributing

Survey Date:

Site Features:

6/27/2018

Retaining wall

|                                                                                                                 | Address:                                                                  | 5195 RIDGE AVE                                                                  |                           |
|-----------------------------------------------------------------------------------------------------------------|---------------------------------------------------------------------------|---------------------------------------------------------------------------------|---------------------------|
| Alternate Address:                                                                                              |                                                                           | OPA Number:                                                                     | 213192700                 |
| Individually Listed:                                                                                            | No                                                                        | Base Reg. Number:                                                               |                           |
|                                                                                                                 | ı                                                                         | Historical Data                                                                 |                           |
| Historic Name:                                                                                                  |                                                                           | Year Built:                                                                     | 1901-09                   |
| Current Name:                                                                                                   |                                                                           | Associated Individual:                                                          |                           |
| Hist. Resource Type:                                                                                            | Twin                                                                      | Architect:                                                                      |                           |
| Historic Function:                                                                                              |                                                                           |                                                                                 |                           |
| Social History:                                                                                                 | ☐ 1900 Census                                                             | Builder:                                                                        |                           |
| oes not appear on 1                                                                                             | 395 map or in 1900 census. Does                                           | appear on 1910 map.                                                             |                           |
|                                                                                                                 |                                                                           |                                                                                 |                           |
|                                                                                                                 |                                                                           |                                                                                 |                           |
|                                                                                                                 |                                                                           |                                                                                 |                           |
|                                                                                                                 |                                                                           |                                                                                 |                           |
|                                                                                                                 |                                                                           |                                                                                 |                           |
|                                                                                                                 |                                                                           |                                                                                 |                           |
|                                                                                                                 |                                                                           |                                                                                 |                           |
|                                                                                                                 |                                                                           |                                                                                 |                           |
|                                                                                                                 |                                                                           |                                                                                 |                           |
| References:                                                                                                     |                                                                           |                                                                                 |                           |
|                                                                                                                 |                                                                           |                                                                                 |                           |
|                                                                                                                 |                                                                           |                                                                                 |                           |
|                                                                                                                 | Ph                                                                        | ysical Description                                                              |                           |
| Historic maps                                                                                                   | <b>Ph</b> Queen Anne                                                      | ysical Description<br>Resource Type:                                            | Twin                      |
| Historic maps Style:                                                                                            |                                                                           | -                                                                               | Twin<br>Private Residence |
| Style: Stories: 2                                                                                               | Queen Anne                                                                | Resource Type:                                                                  |                           |
| Style: Stories: 2 Foundation:                                                                                   | Queen Anne  Bays: 2                                                       | Resource Type:<br>Current Function:                                             |                           |
| Style: Stories: 2 Foundation: Exterior Walls:                                                                   | Queen Anne  **Bays: 2  Stone                                              | Resource Type: Current Function: Subfunction:                                   |                           |
| Style: Stories: 2 Foundation: Exterior Walls: Roof:                                                             | Queen Anne  **Bays: 2  Stone  Brick                                       | Resource Type: Current Function: Subfunction: Additions/Alterations:            |                           |
| Style: Stories: 2 Foundation: Exterior Walls: Roof: Windows:                                                    | Queen Anne  **Bays: 2**  Stone  Brick  Side-gable; other                  | Resource Type: Current Function: Subfunction:                                   |                           |
| Style: Stories: 2 Foundation: Exterior Walls: Roof: Windows: Doors:                                             | Queen Anne  Bays: 2  Stone  Brick  Side-gable; other  Non-historic- vinyl | Resource Type: Current Function: Subfunction: Additions/Alterations:            |                           |
| References: Historic maps  Style: Stories: 2 Foundation: Exterior Walls: Roof: Windows: Doors: Other Materials: | Queen Anne  Bays: 2  Stone  Brick  Side-gable; other  Non-historic- vinyl | Resource Type: Current Function: Subfunction: Additions/Alterations: Ancillary: | Private Residence         |