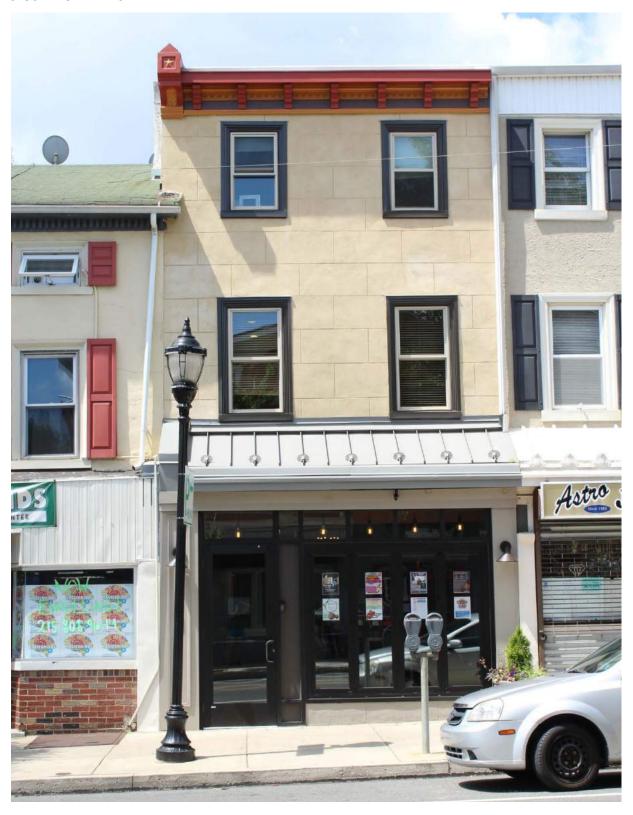

### 5226-30 RIDGE AVENUE

|                      | Address:                     | 5231 RIDGE AVE                   |                                |
|----------------------|------------------------------|----------------------------------|--------------------------------|
| Alternate Address:   |                              | OPA Number:                      | 871105700                      |
| Individually Listed: | No                           | Base Reg. Number:                | 98N240169                      |
|                      |                              | Historical Data                  |                                |
| Historic Name:       |                              | Year Built:                      | c. 1870                        |
| Current Name:        | Lisa's Kitchen               | Associated Individual:           |                                |
| Hist. Resource Type: | Mixed Use                    | Architect:                       |                                |
| Historic Function:   |                              |                                  |                                |
| Social History:      | ✓ 1900 Census                | Builder:                         |                                |
|                      |                              |                                  |                                |
| References:          |                              |                                  |                                |
|                      | Ph                           | ysical Description               |                                |
| Style:               | Gothic Revival               | Resource Type:                   |                                |
| Stories: 2 1/2       | Bays:                        | Current Function:                | Mixed Use- Residential/Comm    |
| Foundation:          |                              | Subfunction:                     |                                |
| Exterior Walls:      | Stucco                       | Additions/Alterations:           | One-story storefront addition, |
| Roof:                | Cross-gable; asphalt shingle | 25                               | 1892-95.                       |
| Windows:             | Historic and non-historic    | A m aill ann a                   |                                |
| Doors:               |                              | Ancillary:<br>Sidewalk Material: |                                |
| Other Materials:     |                              | Site Features:                   |                                |
| Notes:               |                              | J.10 / Cutures.                  |                                |