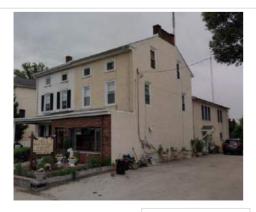

|                      | Address:                  | 5221 RIDGE AVE         |                         |
|----------------------|---------------------------|------------------------|-------------------------|
| Alternate Address:   |                           | OPA Number:            | 213193900               |
| Individually Listed: | No                        | Base Reg. Number:      |                         |
|                      | ı                         | Historical Data        |                         |
| Historic Name:       |                           | Year Built:            | 1897-1900               |
| Current Name:        |                           | Associated Individual: |                         |
| Hist. Resource Type: | Semi-detached Dwelling    | Architect:             |                         |
| Historic Function:   |                           |                        |                         |
| Social History:      | ✓ 1900 Census             | Builder:               |                         |
| References: Deeds    |                           |                        |                         |
|                      | Ph                        | ysical Description     |                         |
| Style:               | Queen Anne                | Resource Type:         | Semi-detached Dwelling  |
| Stories: 3           | Bays:                     | Current Function:      |                         |
| Foundation:          | Stone                     | Subfunction:           |                         |
| Exterior Walls:      | Brick                     | Additions/Alterations: | Storefront on Ridge Ave |
| Roof:                | Mansard; asphalt shingles |                        | infilled                |
| Windows:             | Non-historic- vinyl       |                        |                         |
| Doors:               | Non-historic- other       | Ancillary:             |                         |
| Other Materials:     | Stucco                    | Sidewalk Material:     | Concrete                |
|                      |                           | Site Features:         |                         |

Notes:

|                      | Adaress:                  | 5226-30 KIDGE AVE      |                             |
|----------------------|---------------------------|------------------------|-----------------------------|
| Alternate Address:   |                           | OPA Number:            | 881081223                   |
| Individually Listed: | No                        | Base Reg. Number:      | 091N100031                  |
|                      |                           | Historical Data        |                             |
| Historic Name:       |                           | Year Built:            | 1879-1884                   |
| Current Name:        |                           | Associated Individual: |                             |
| Hist. Resource Type  | e: Hotel                  | Architect:             |                             |
| Historic Function:   |                           |                        |                             |
| Social History:      | ✓ 1900 Census             | Builder:               |                             |
| References:          |                           |                        |                             |
| Historic maps; deed  | ds                        |                        |                             |
|                      | Phy                       | ysical Description     |                             |
| Style:               | Second Empire             | Resource Type:         | Mixed Use                   |
| Stories: 3           | Bays:                     | Current Function:      | Mixed Use- Residential/Comm |
| Foundation:          |                           | Subfunction:           |                             |
| Exterior Walls:      | Stucco                    | Additions/Alterations: | Complete rehab in 2015      |
| Roof:                | Mansard; asphalt shingles |                        |                             |
| Windows:             | Non-historic- vinyl       |                        |                             |
| Doors:               | Non-historic- aluminum    | Ancillary:             | Caracinata                  |
| Other Materials:     | Brick                     | Sidewalk Material:     | Concrete                    |
| Notes:               |                           | Site Features:         |                             |

Walls are brick, covered by stucco.

**Classification:** Contributing

**Survey Date:** 7/5/2018