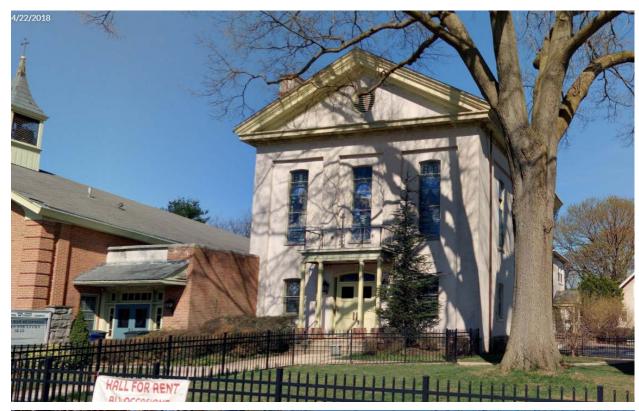

| Stucco                 |                  |                | Additions/Alterations: |                  |
| Roof:                 | Gable; asph            | alt shingles     |                |                        |                  |
| Windows:              | Historic- oth          | ner              |                |                        |                  |
| Doors:                | Non-histori            | c- other         |                | Ancillary:             | Other            |
| Other Material        | ç.                     |                  |                | Sidewalk Material:     | Concrete         |



**Classification:** Contributing

Notes:



Survey Date:

Site Features:

7/6/2018

Asphalt driveway, Concrete

walkway, Parking Lot

#### 7811-17 RIDGE AVENUE





|                           | Address:                  | 7910 RIDGE AVE                   |                   |
|---------------------------|---------------------------|----------------------------------|-------------------|
| Alternate Address:        |                           | OPA Number:                      | 212517700         |
| Individually Listed:      | No                        | Base Reg. Number:                | 085N240021        |
|                           | 1                         | Historical Data                  |                   |
| Historic Name:            |                           | Year Built:                      | 1875-84           |
| Current Name:             |                           | Associated Individual:           |                   |
| His