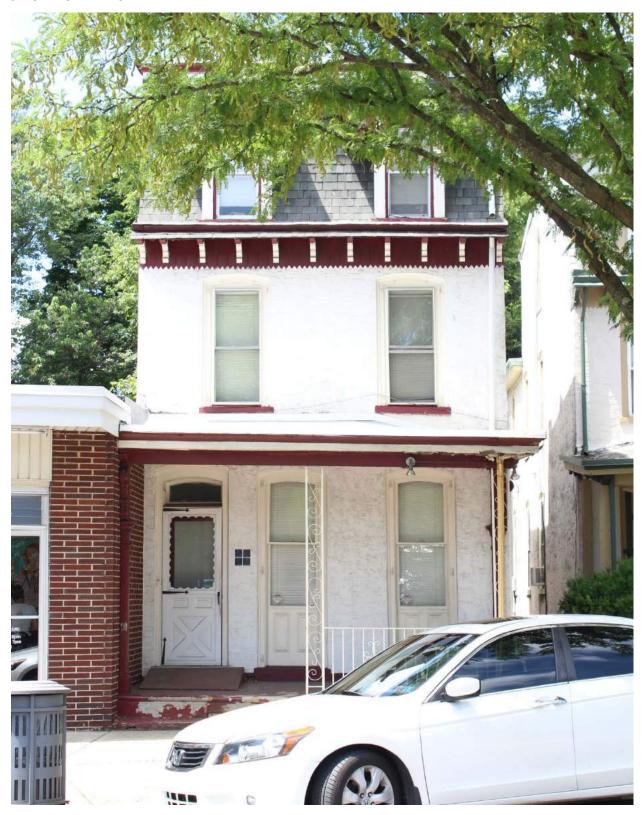

|                      | Address:             | 5200 RIDGE AVE                                     |                                 |
|----------------------|----------------------|----------------------------------------------------|---------------------------------|
| Alternate Address:   |                      | OPA Number:                                        | 211353700                       |
| Individually Listed: | No                   | Base Reg. Number:                                  |                                 |
|                      |                      | Historical Data                                    |                                 |
| Historic Name:       |                      | Year Built:                                        | 1876-1884                       |
| Current Name:        |                      | Associated Individual:                             |                                 |
| Hist. Resource Type: | Mixed Use            | Architect:                                         |                                 |
| Historic Function:   |                      |                                                    |                                 |
| Social History:      | <b>✓</b> 1900 Census | Builder:                                           |                                 |
| _                    |                      | : multi-unit rental. Walter Acuff's realtor office | in 1920s. Gerry's Bar in 1960s. |
| References:          |                      |                                                    |                                 |
| Historic maps        |                      |                                                    |                                 |
|                      |                      |                                                    |                                 |
|                      | Ph                   | ysical Description                                 |                                 |
| Style:               | Italianate           | Resource Type:                                     | Mixed Use                       |
| Stories: 3           | Bays:                | Current Function:                                  | Multi-unit Residential          |
| Foundation:          | Brick                | Subfunction:                                       |                                 |
| Exterior Walls:      | Brick                | Additions/Alterations:                             |                                 |
| Roof:                | Flat; tar paper      |                                                    |                                 |
| Windows:             | Non-historic- vinyl  |                                                    |                                 |
| Doors:               | Non-historic- other  | Ancillary:                                         |                                 |
| Other Materials:     | Siding               | Sidewalk Material:                                 | Concrete                        |

Notes:

Classification: Contributing

Site Features:

Survey Date:

|                                  | Address:                           | 5201 RIDGE AVE         |                   |
|----------------------------------|------------------------------------|------------------------|-------------------|
| Alternate Address:               |                                    | OPA Number:            | 213193000         |
| Individually Listed:             | No                                 | Base Reg. Number:      |                   |
|                                  |                                    | Historical Data        |                   |
| Historic Name:                   |                                    | Year Built:            | 1890              |
| Current Name:                    |                                    | Associated Individual: |                   |
| Hist. Resource Type:             | Detached Dwelling                  | Architect:             | Daniel S. Beale   |
| Historic Function:               |                                    |                        |                   |
| Social History:                  | ✓ 1900 Census                      | Builder:               |                   |
| References: Completed plans, PRE | RBG, v. 5, n. 30, p. 450, 7/30/189 | 0.                     |                   |
|                                  | Ph                                 | ysical Description     |                   |
| Style:                           | Late Victorian                     | Resource Type:         | Detached Dwelling |
| Stories: 2 1/2                   | <b>Bays:</b> 5                     | Current Function:      | Private Residence |
| Foundation:                      | Stone                              | Subfunction:           |                   |
| Exterior Walls:                  | Stone                              | Additions/Alterations: |                   |
| Roof:                            | Side-gable; asphalt shingles       |                        |                   |
| Windows:                         | Non-historic- vinyl                |                        |                   |
| Doors:                           | Non-historic- other                | Ancillary:             |                   |
| Other Materials:                 |                                    | Sidewalk Material:     | Concrete          |
|                                  |                                    | Site Features:         | Retaining wall    |
| Notes:                           |                                    |                        |                   |