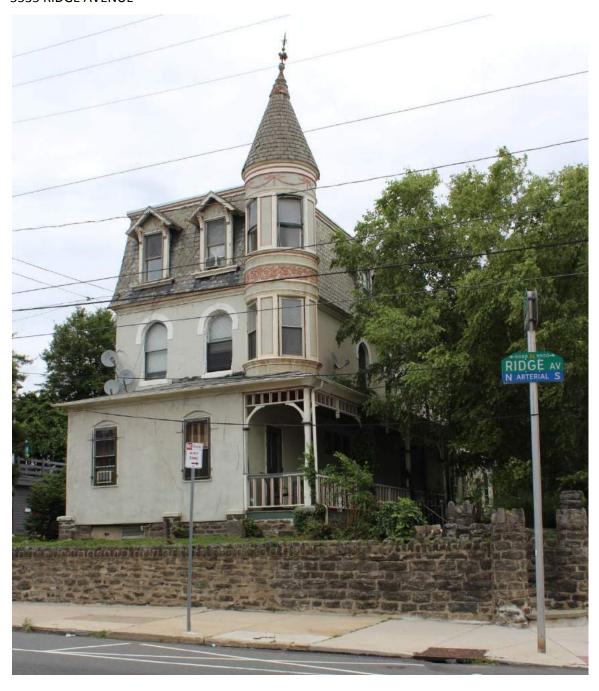

Mature trees

|                       | Address:                    | 5164 RIDGE AVE           |                               |
|-----------------------|-----------------------------|--------------------------|-------------------------------|
| Alternate Address     | s:                          | OPA Number:              | 871527350                     |
| Individually Listed   | Yes, 3/7/1974               | Base Reg. Number:        | 128N210227                    |
|                       |                             | Historical Data          |                               |
| Historic Name:        | St. Timothy's Working Men's | s Club and I Year Built: | 1877                          |
| Current Name:         |                             | Associated Individual:   |                               |
| Hist. Resource Typ    | clubhouse                   | Architect:               | Charles M. Burns (attributed) |
| Historic Function:    | Clubhouse                   |                          |                               |
| Social History:       | ☐ 1900 Census               | Builder:                 |                               |
| References:           |                             |                          |                               |
| Historical Commis     | ion files                   |                          |                               |
|                       |                             |                          |                               |
|                       | Ph                          | ysical Description       |                               |
| Style:                | High Victorian Gothic       | Resource Type:           | Clubhouse                     |
| <b>Stories:</b> 2 1/2 | Bays:                       | Current Function:        | Multi-unit Residential        |
| Foundation:           | Stone                       | Subfunction:             |                               |
| Exterior Walls:       | Wissahickon schist          | Additions/Alterations:   |                               |
| Roof:                 | Jerkinhead; slate           |                          |                               |

Historic and non-historic

Non-historic- other

Windows:

Other Materials:

Doors:

Notes:

**Classification:** Significant

Ancillary:

Sidewalk Material:

Site Features:

Survey Date:

7/5/2018

Slate; Concrete

|                        | Address:                        | 5193 RIDGE AVE         |                   |
|------------------------|---------------------------------|------------------------|-------------------|
| Alternate Address:     |                                 | OPA Number:            | 213192600         |
| Individually Listed:   | No                              | Base Reg. Number:      |                   |
|                        |                                 | Historical Data        |                   |
| Historic Name:         |                                 | Year Built:            | 1901-09           |
| Current Name:          |                                 | Associated Individual: |                   |
| Hist. Resource Type:   | Twin                            | Architect:             |                   |
| Historic Function:     |                                 |                        |                   |
| Social History:        | ☐ 1900 Census                   | Builder:               |                   |
| Does not appear on 18  | 895 map or in 1900 census. Does | appear on 1910 map.    |                   |
| References:            |                                 |                        |                   |
| Historic maps; 1900 ce | ensus                           |                        |                   |
|                        | Ph                              | ysical Description     |                   |
| Style:                 | Queen Anne                      | Resource Type:         | Twin              |
| Stories: 2             | Bays: 2                         | Current Function:      | Private Residence |
| Foundation:            | Stone                           | Subfunction:           |                   |
| Exterior Walls:        | Brick                           | Additions/Alterations: |                   |
| Roof:                  | Side-gable; other               |                        |                   |
| Windows:               | Non-historic- vinyl             |                        |                   |
| Doors:                 | Non-historic- other             | Ancillary:             |                   |
| Other Materials:       |                                 | Sidewalk Material:     | Concrete          |