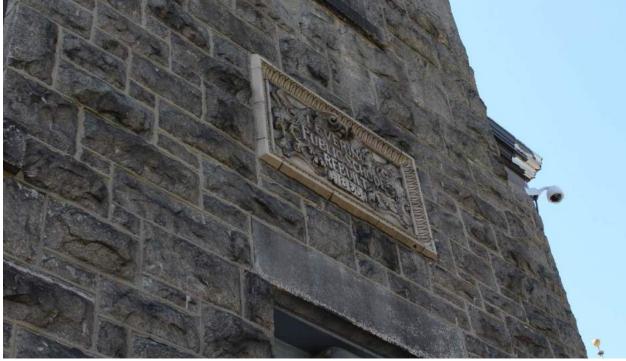

### 5226-30 RIDGE AVENUE

|                      | Address:                     | 5231 RIDGE AVE                   |                                |
|----------------------|------------------------------|----------------------------------|--------------------------------|
| Alternate Address:   |                              | OPA Number:                      | 871105700                      |
| Individually Listed: | No                           | Base Reg. Number:                | 98N240169                      |
|                      |                              | Historical Data                  |                                |
| Historic Name:       |                              | Year Built:                      | c. 1870                        |
| Current Name:        | Lisa's Kitchen               | Associated Individual:           |                                |
| Hist. Resource Type: | Mixed Use                    | Architect:                       |                                |
| Historic Function:   |                              |                                  |                                |
| Social History:      | ✓ 1900 Census                | Builder:                         |                                |
|                      |                              |                                  |                                |
| References:          |                              |                                  |                                |
|                      | Ph                           | ysical Description               |                                |
| Style:               | Gothic Revival               | Resource Type:                   |                                |
| Stories: 2 1/2       | Bays:                        | Current Function:                | Mixed Use- Residential/Comm    |
| Foundation:          |                              | Subfunction:                     |                                |
| Exterior Walls:      | Stucco                       | Additions/Alterations:           | One-story storefront addition, |
| Roof:                | Cross-gable; asphalt shingle | 25                               | 1892-95.                       |
| Windows:             | Historic and non-historic    | A m aill ann a                   |                                |
| Doors:               |                              | Ancillary:<br>Sidewalk Material: |                                |
| Other Materials:     |                              | Site Features:                   |                                |
| Notes:               |                              | J.10 / Cutures.                  |                                |