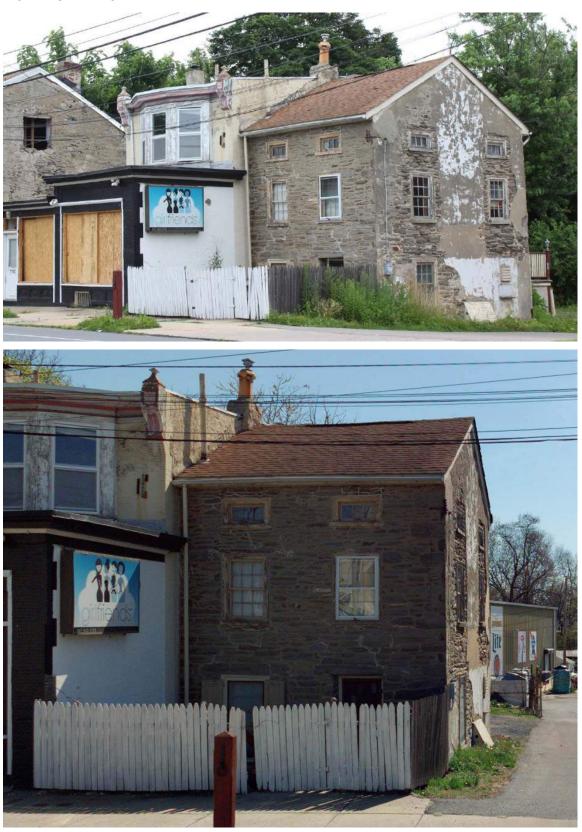

### 5226-30 RIDGE AVENUE

|                      | Address:                     | 5231 RIDGE AVE                   |                                |
|----------------------|------------------------------|----------------------------------|--------------------------------|
| Alternate Address:   |                              | OPA Number:                      | 871105700                      |
| Individually Listed: | No                           | Base Reg. Number:                | 98N240169                      |
|                      |                              | Historical Data                  |                                |
| Historic Name:       |                              | Year Built:                      | c. 1870                        |
| Current Name:        | Lisa's Kitchen               | Associated Individual:           |                                |
| Hist. Resource Type: | Mixed Use                    | Architect:                       |                                |
| Historic Function:   |                              |                                  |                                |
| Social History:      | ✓ 1900 Census                | Builder:                         |                                |
|                      |                              |                                  |                                |
| References:          |                              |                                  |                                |
|                      | Ph                           | ysical Description               |                                |
| Style:               | Gothic Revival               | Resource Type:                   |                                |
| Stories: 2 1/2       | Bays:                        | Current Function:                | Mixed Use- Residential/Comm    |
| Foundation:          |                              | Subfunction:                     |                                |
| Exterior Walls:      | Stucco                       | Additions/Alterations:           | One-story storefront addition, |
| Roof:                | Cross-gable; asphalt shingle | 25                               | 1892-95.                       |
| Windows:             | Historic and non-historic    | A m aill ann a                   |                                |
| Doors:               |                              | Ancillary:<br>Sidewalk Material: |                                |
| Other Materials:     |                              | Site Features:                   |                                |
| Notes:               |                              | J.10 / Cutures.                  |                                |