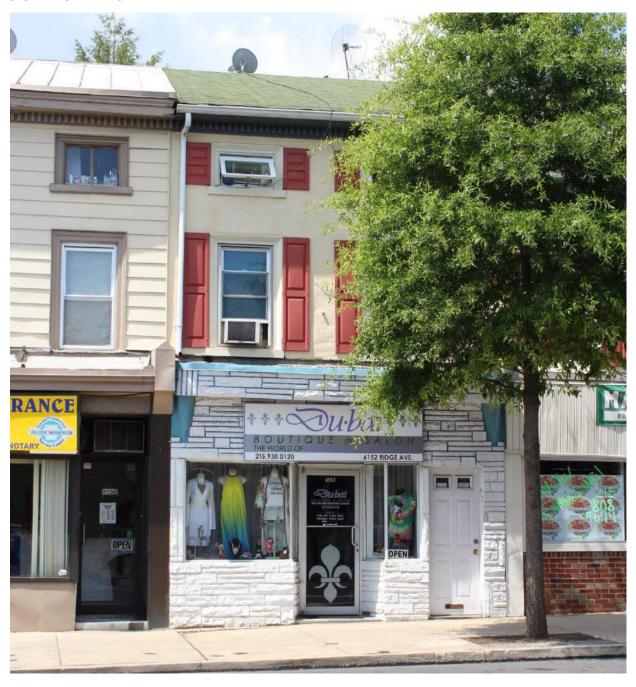

|                      | Address:                  | 5221 RIDGE AVE         |                         |
|----------------------|---------------------------|------------------------|-------------------------|
| Alternate Address:   |                           | OPA Number:            | 213193900               |
| Individually Listed: | No                        | Base Reg. Number:      |                         |
|                      | ı                         | Historical Data        |                         |
| Historic Name:       |                           | Year Built:            | 1897-1900               |
| Current Name:        |                           | Associated Individual: |                         |
| Hist. Resource Type: | Semi-detached Dwelling    | Architect:             |                         |
| Historic Function:   |                           |                        |                         |
| Social History:      | ✓ 1900 Census             | Builder:               |                         |
| References: Deeds    |                           |                        |                         |
|                      | Ph                        | ysical Description     |                         |
| Style:               | Queen Anne                | Resource Type:         | Semi-detached Dwelling  |
| Stories: 3           | Bays:                     | Current Function:      |                         |
| Foundation:          | Stone                     | Subfunction:           |                         |
| Exterior Walls:      | Brick                     | Additions/Alterations: | Storefront on Ridge Ave |
| Roof:                | Mansard; asphalt shingles |                        | infilled                |
| Windows:             | Non-historic- vinyl       |                        |                         |
| Doors:               | Non-historic- other       | Ancillary:             |                         |
| Other Materials:     | Stucco                    | Sidewalk Material:     | Concrete                |
|                      |                           | Site Features:         |                         |