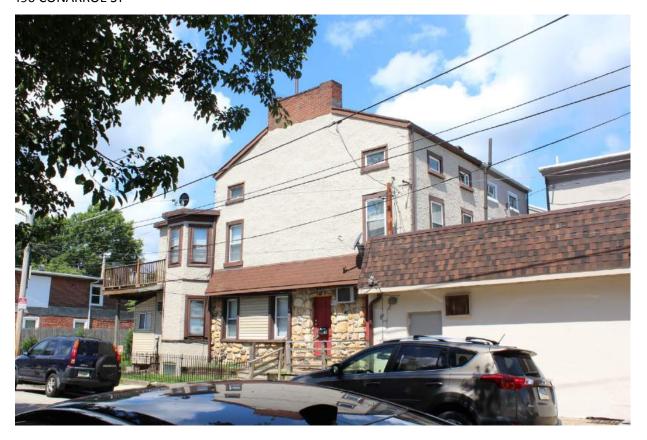

Mature trees

|                       | Address:                    | 5164 RIDGE AVE           |                               |
|-----------------------|-----------------------------|--------------------------|-------------------------------|
| Alternate Address     | s:                          | OPA Number:              | 871527350                     |
| Individually Listed   | Yes, 3/7/1974               | Base Reg. Number:        | 128N210227                    |
|                       |                             | Historical Data          |                               |
| Historic Name:        | St. Timothy's Working Men's | s Club and I Year Built: | 1877                          |
| Current Name:         |                             | Associated Individual:   |                               |
| Hist. Resource Typ    | clubhouse                   | Architect:               | Charles M. Burns (attributed) |
| Historic Function:    | Clubhouse                   |                          |                               |
| Social History:       | ☐ 1900 Census               | Builder:                 |                               |
| References:           |                             |                          |                               |
| Historical Commis     | ion files                   |                          |                               |
|                       |                             |                          |                               |
|                       | Ph                          | ysical Description       |                               |
| Style:                | High Victorian Gothic       | Resource Type:           | Clubhouse                     |
| <b>Stories:</b> 2 1/2 | Bays:                       | Current Function:        | Multi-unit Residential        |
| Foundation:           | Stone                       | Subfunction:             |                               |
| Exterior Walls:       | Wissahickon schist          | Additions/Alterations:   |                               |
| Roof:                 | Jerkinhead; slate           |                          |                               |

Historic and non-historic

Non-historic- other

Windows:

Other Materials:

Doors:

Notes:

**Classification:** Significant

Ancillary:

Sidewalk Material:

Site Features:

Survey Date:

7/5/2018

Slate; Concrete

|                        | Address:                        | 5193 RIDGE AVE         |                   |
|------------------------|---------------------------------|------------------------|-------------------|
| Alternate Address:     |                                 | OPA Number:            | 213192600         |
| Individually Listed:   | No                              | Base Reg. Number:      |                   |
|                        |                                 | Historical Data        |                   |
| Historic Name:         |                                 | Year Built:            | 1901-09           |
| Current Name:          |                                 | Associated Individual: |                   |
| Hist. Resource Type:   | Twin                            | Architect:             |                   |
| Historic Function:     |                                 |                        |                   |
| Social History:        | ☐ 1900 Census                   | Builder:               |                   |
| Does not appear on 18  | 895 map or in 1900 census. Does | appear on 1910 map.    |                   |
| References:            |                                 |                        |                   |
| Historic maps; 1900 ce | ensus                           |                        |                   |
|                        | Ph                              | ysical Description     |                   |
| Style:                 | Queen Anne                      | Resource Type:         | Twin              |
| Stories: 2             | Bays: 2                         | Current Function:      | Private Residence |
| Foundation:            | Stone                           | Subfunction:           |                   |
| Exterior Walls:        | Brick                           | Additions/Alterations: |                   |
| Roof:                  | Side-gable; other               |                        |                   |
| Windows:               | Non-historic- vinyl             |                        |                   |
| Doors:                 | Non-historic- other             | Ancillary:             |                   |
| Other Materials:       |                                 | Sidewalk Material:     | Concrete          |