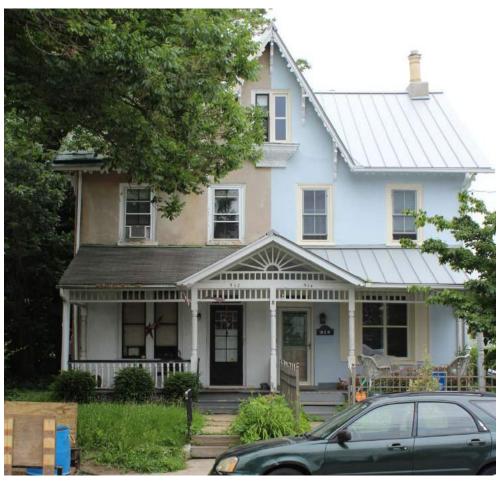

|
| Windows:                              | Historic and non-historic           | A to all forms                       |                   |
| Doors:                                | Non-historic- other                 | Ancillary:                           |                   |
| Other Materials:                      |                                     | Sidewalk Material:<br>Site Features: | Concrete          |
| Notes:                                |                                     | Site Feutules.                       |                   |
| Side of house show                    | vn in background of Leverington Chu | rch photograph (demolished) below.   |                   |



Classification: Contributing



6/27/2018 Survey Date:

# 512 LEVERINGTON AVENUE





|                             | Adaress:                  | 514 LEVERINGTON AVE    |                   |  |
|-----------------------------|---------------------------|------------------------|-------------------|--|
| Alternate Address:          |                           | OPA Number:            | 213279500         |  |
| Individually Listed:        | No                        | Base Reg. Number:      | 095N13001         |  |
|                             | ŀ                         | Historical Data        |                   |  |
| Historic Name:              | Omensetter/Blake House    | Year Built:            | c. 1855           |  |
| Current Name:               |                           | Associated Individual: |                   |  |
| Hist. Resource Type:        | : Twin