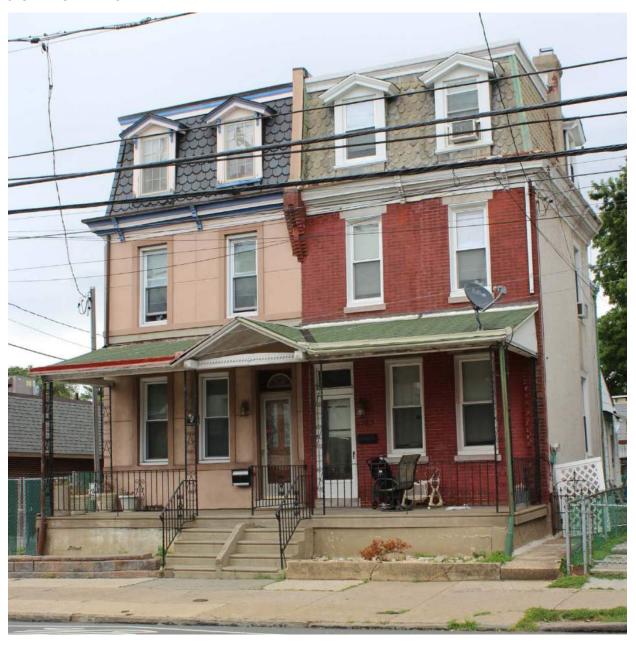

|                                                                                      | Address:                                                            | 5213 RIDGE AVE                                                                                      |                               |
|--------------------------------------------------------------------------------------|---------------------------------------------------------------------|-----------------------------------------------------------------------------------------------------|-------------------------------|
| Alternate Address:                                                                   |                                                                     | OPA Number:                                                                                         | 213193500                     |
| ndividually Listed:                                                                  | No                                                                  | Base Reg. Number:                                                                                   |                               |
|                                                                                      |                                                                     | Historical Data                                                                                     |                               |
| listoric Name:                                                                       |                                                                     | Year Built:                                                                                         | 1895-97                       |
| Current Name:                                                                        |                                                                     | Associated Individual:                                                                              |                               |
| list. Resource Type:                                                                 | Rowhouse                                                            | Architect:                                                                                          |                               |
| listoric Function:                                                                   |                                                                     |                                                                                                     |                               |
| ocial History:                                                                       | ☐ 1900 Census                                                       | Builder:                                                                                            |                               |
|                                                                                      | sale from James Sibbald to Wm.                                      | Weinacht, Jan. 1897. 1900 Census: Owned by \                                                        | Vm. Weinacht.                 |
| eferences:                                                                           |                                                                     |                                                                                                     |                               |
| eferences:                                                                           |                                                                     |                                                                                                     |                               |
| deferences:                                                                          | Ph                                                                  | nysical Description                                                                                 |                               |
| ityle:                                                                               | Queen Anne                                                          | Resource Type:                                                                                      | Rowhouse                      |
| tyle:                                                                                |                                                                     | Resource Type:<br>Current Function:                                                                 | Rowhouse<br>Private Residence |
| ityle:<br>itories: 3<br>ioundation:                                                  | Queen Anne  Bays:  Stone                                            | Resource Type: Current Function: Subfunction:                                                       |                               |
| Style:<br>Stories: 3<br>Foundation:<br>Exterior Walls:                               | Queen Anne  Bays:  Stone Stone                                      | Resource Type:<br>Current Function:                                                                 |                               |
| Style: Stories: 3 Soundation: Exterior Walls: Roof:                                  | Queen Anne  Bays:  Stone  Stone  Mansard; slate                     | Resource Type: Current Function: Subfunction:                                                       |                               |
| Style: Stories: 3 Soundation: Exterior Walls: Roof: Windows:                         | Queen Anne  Bays:  Stone Stone  Mansard; slate  Non-historic- vinyl | Resource Type: Current Function: Subfunction: Additions/Alterations:                                |                               |
| Style: Stories: 3 Foundation: Exterior Walls: Roof: Windows:                         | Queen Anne  Bays:  Stone  Stone  Mansard; slate                     | Resource Type: Current Function: Subfunction: Additions/Alterations: Ancillary:                     | Private Residence             |
| Style: Stories: 3 Foundation: Exterior Walls: Roof: Windows:                         | Queen Anne  Bays:  Stone Stone  Mansard; slate  Non-historic- vinyl | Resource Type: Current Function: Subfunction: Additions/Alterations:  Ancillary: Sidewalk Material: | Private Residence  Concrete   |
| Style: Stories: 3 Foundation: Exterior Walls: Roof: Windows: Doors: Other Materials: | Queen Anne  Bays:  Stone Stone  Mansard; slate  Non-historic- vinyl | Resource Type: Current Function: Subfunction: Additions/Alterations: Ancillary:                     | Private Residence             |