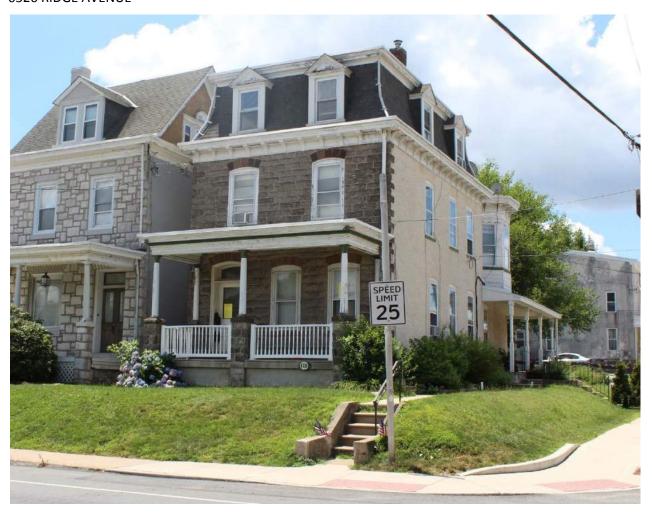

Mature trees

|                       | Address:                    | 5164 RIDGE AVE           |                               |
|-----------------------|-----------------------------|--------------------------|-------------------------------|
| Alternate Address     | s:                          | OPA Number:              | 871527350                     |
| Individually Listed   | Yes, 3/7/1974               | Base Reg. Number:        | 128N210227                    |
|                       |                             | Historical Data          |                               |
| Historic Name:        | St. Timothy's Working Men's | s Club and I Year Built: | 1877                          |
| Current Name:         |                             | Associated Individual:   |                               |
| Hist. Resource Typ    | clubhouse                   | Architect:               | Charles M. Burns (attributed) |
| Historic Function:    | Clubhouse                   |                          |                               |
| Social History:       | ☐ 1900 Census               | Builder:                 |                               |
| References:           |                             |                          |                               |
| Historical Commis     | ion files                   |                          |                               |
|                       |                             |                          |                               |
|                       | Ph                          | ysical Description       |                               |
| Style:                | High Victorian Gothic       | Resource Type:           | Clubhouse                     |
| <b>Stories:</b> 2 1/2 | Bays:                       | Current Function:        | Multi-unit Residential        |
| Foundation:           | Stone                       | Subfunction:             |                               |
| Exterior Walls:       | Wissahickon schist          | Additions/Alterations:   |                               |
| Roof:                 | Jerkinhead; slate           |                          |                               |

Historic and non-historic

Non-historic- other

Windows:

Other Materials:

Doors:

Notes:

**Classification:** Significant

Ancillary:

Sidewalk Material:

Site Features:

Survey Date:

7/5/2018

Slate; Concrete

|                        | Address:                        | 5193 RIDGE AVE         |                   |
|------------------------|---------------------------------|------------------------|-------------------|
| Alternate Address:     |                                 | OPA Number:            | 213192600         |
| Individually Listed:   | No                              | Base Reg. Number:      |                   |
|                        |                                 | Historical Data        |                   |
| Historic Name:         |                                 | Year Built:            | 1901-09           |
| Current Name:          |                                 | Associated Individual: |                   |
| Hist. Resource Type:   | Twin                            | Architect:             |                   |
| Historic Function:     |                                 |                        |                   |
| Social History:        | ☐ 1900 Census                   | Builder:               |                   |
| Does not appear on 18  | 895 map or in 1900 census. Does | appear on 1910 map.    |                   |
| References:            |                                 |                        |                   |
| Historic maps; 1900 ce | ensus                           |                        |                   |
|                        | Ph                              | ysical Description     |                   |
| Style:                 | Queen Anne                      | Resource Type:         | Twin              |
| Stories: 2             | Bays: 2                         | Current Function:      | Private Residence |
| Foundation:            | Stone                           | Subfunction:           |                   |
| Exterior Walls:        | Brick                           | Additions/Alterations: |                   |
| Roof:                  | Side-gable; other               |                        |                   |
| Windows:               | Non-historic- vinyl             |                        |                   |
| Doors:                 | Non-historic- other             | Ancillary:             |                   |
| Other Materials:       |                                 | Sidewalk Material:     | Concrete          |