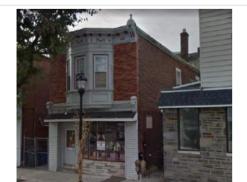

### 5226-30 RIDGE AVENUE

|                      | Address:                     | 5231 RIDGE AVE                   |                                |
|----------------------|------------------------------|----------------------------------|--------------------------------|
| Alternate Address:   |                              | OPA Number:                      | 871105700                      |
| Individually Listed: | No                           | Base Reg. Number:                | 98N240169                      |
|                      |                              | Historical Data                  |                                |
| Historic Name:       |                              | Year Built:                      | c. 1870                        |
| Current Name:        | Lisa's Kitchen               | Associated Individual:           |                                |
| Hist. Resource Type: | Mixed Use                    | Architect:                       |                                |
| Historic Function:   |                              |                                  |                                |
| Social History:      | ✓ 1900 Census                | Builder:                         |                                |
|                      |                              |                                  |                                |
| References:          |                              |                                  |                                |
|                      | Ph                           | ysical Description               |                                |
| Style:               | Gothic Revival               | Resource Type:                   |                                |
| Stories: 2 1/2       | Bays:                        | Current Function:                | Mixed Use- Residential/Comm    |
| Foundation:          |                              | Subfunction:                     |                                |
| Exterior Walls:      | Stucco                       | Additions/Alterations:           | One-story storefront addition, |
| Roof:                | Cross-gable; asphalt shingle | 25                               | 1892-95.                       |
| Windows:             | Historic and non-historic    | A m aill ann a                   |                                |
| Doors:               |                              | Ancillary:<br>Sidewalk Material: |                                |
| Other Materials:     |                              | Site Features:                   |                                |
| Notes:               |                              | J.10 / Cutures.                  |                                |