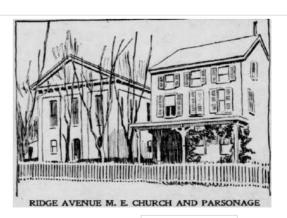

|                  |                | Subfunction:           |                  |
| Exterior Walls:       | Stucco                 |                  |                | Additions/Alterations: |                  |
| Roof:                 | Gable; asph            | alt shingles     |                |                        |                  |
| Windows:              | Historic- oth          | ner              |                |                        |                  |
| Doors:                | Non-histori            | c- other         |                | Ancillary:             | Other            |
| Other Material        | ç.                     |                  |                | Sidewalk Material:     | Concrete         |



**Classification:** Contributing

Notes:



Survey Date:

Site Features:

7/6/2018

Asphalt driveway, Concrete

walkway, Parking Lot

#### 7811-17 RIDGE AVENUE





|                           | Address:                  | 7910 RIDGE AVE                   |                   |
|---------------------------|---------------------------|----------------------------------|-------------------|
| Alternate Address:        |                           | OPA Number:                      | 212517700         |
| Individually Listed:      | No                        | Base Reg. Number:                | 085N240021        |
|                           | 1                         | Historical Data                  |                   |
| Historic Name:            |                           | Year Built:                      | 1875-84           |