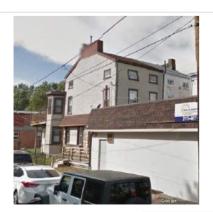

# Ridge Avenue Roxborough Thematic Historic District Inventory

July 2018

|              |              | Address:                          | 4600 RIDGE AVE                               |            |
|--------------|--------------|-----------------------------------|----------------------------------------------|------------|
| Alternate A  | Address:     | 4900 Ridge Ave                    | OPA Number:                                  | 885731360  |
| Individually | y Listed:    | Yes, 5/28/1963                    | Base Reg. Number:                            | 098N160014 |
|              |              |                                   | Historical Data                              |            |
| Historic Na  | me:          |                                   | Year Built:                                  | c. 1700    |
| Current Na   | me:          | Philadelphia Canoe Club           | Associated Individual:                       |            |
| Hist. Resou  | rce Type:    | Industrial                        | Architect:                                   |            |
| Historic Fu  | nction:      | Mill                              |                                              |            |
| Social Histo | ory:         | 1900 Census                       | Builder:                                     |            |
| Known befo   | ore 1733 a   | s the Wissahickon Grist and Bolti | ng Mill and after 1748 as the Roxboro Mills. |            |
| References   | :            |                                   |                                              |            |
| _            |              | irer, Jul 6, 1990, p. 63.         |                                              |            |
| THE TIMUUC   | sipinia miqu | нег, заго, 1330, р. 03.           |                                              |            |
|              |              | PI                                | nysical Description                          |            |
| Style:       |              | Vernacular                        | Resource Type:                               | Clubhouse  |
| Stories:     | 2            | Bays:                             | Current Function:                            | Clubhouse  |
| Foundatio    | n:           | Stone                             | Subfunction:                                 |            |
| Exterior W   | /alls:       | Stone                             | Additions/Alterations:                       |            |
| Roof:        |              | Hipped; other                     |                                              |            |
| Windows:     |              | Historic and non-historic         |                                              |            |
| Doors:       |              | Non-historic- wood                | Ancillary:                                   |            |

Siding, stucco

**Classification:** Significant

Other Materials:

Notes:

Survey Date:

Sidewalk Material:

Site Features:

7/6/2018