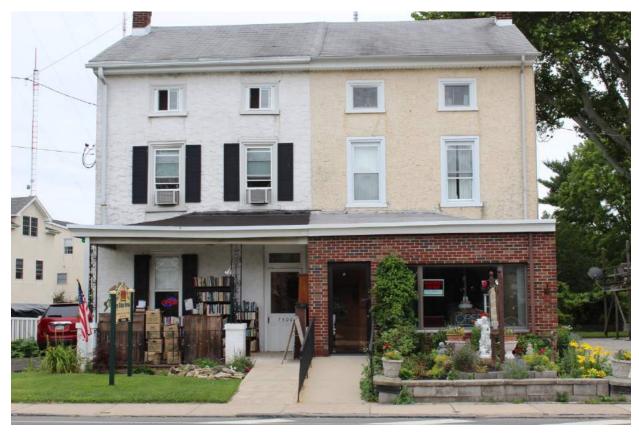

### 5226-30 RIDGE AVENUE

|                      | Address:                     | 5231 RIDGE AVE                   |                                |
|----------------------|------------------------------|----------------------------------|--------------------------------|
| Alternate Address:   |                              | OPA Number:                      | 871105700                      |
| Individually Listed: | No                           | Base Reg. Number:                | 98N240169                      |
|                      |                              | Historical Data                  |                                |
| Historic Name:       |                              | Year Built:                      | c. 1870                        |
| Current Name:        | Lisa's Kitchen               | Associated Individual:           |                                |
| Hist. Resource Type: | Mixed Use                    | Architect:                       |                                |
| Historic Function:   |                              |                                  |                                |
| Social History:      | ✓ 1900 Census                | Builder:                         |                                |
|                      |                              |                                  |                                |
| References:          |                              |                                  |                                |
|                      | Ph                           | ysical Description               |                                |
| Style:               | Gothic Revival               | Resource Type:                   |                                |
| Stories: 2 1/2       | Bays:                        | Current Function:                | Mixed Use- Residential/Comm    |
| Foundation:          |                              | Subfunction:                     |                                |
| Exterior Walls:      | Stucco                       | Additions/Alterations:           | One-story storefront addition, |
| Roof:                | Cross-gable; asphalt shingle | 25                               | 1892-95.                       |
| Windows:             | Historic and non-historic    | A m aill ann a                   |                                |
| Doors:               |                              | Ancillary:<br>Sidewalk Material: |                                |
| Other Materials:     |                              | Site Features:                   |                                |
| Notes:               |                              | J.10 / Cutures.                  |                                |