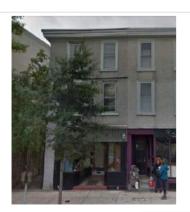

### 5226-30 RIDGE AVENUE

|                      | Address:                     | 5231 RIDGE AVE                   |                                |
|----------------------|------------------------------|----------------------------------|--------------------------------|
| Alternate Address:   |                              | OPA Number:                      | 871105700                      |
| Individually Listed: | No                           | Base Reg. Number:                | 98N240169                      |
|                      |                              | Historical Data                  |                                |
| Historic Name:       |                              | Year Built:                      | c. 1870                        |
| Current Name:        | Lisa's Kitchen               | Associated Individual:           |                                |
| Hist. Resource Type: | Mixed Use                    | Architect:                       |                                |
| Historic Function:   |                              |                                  |                                |
| Social History:      | ✓ 1900 Census                | Builder:                         |                                |
|                      |                              |                                  |                                |
| References:          |                              |                                  |                                |
|                      | Ph                           | ysical Description               |                                |
| Style:               | Gothic Revival               | Resource Type:                   |                                |
| Stories: 2 1/2       | Bays:                        | Current Function:                | Mixed Use- Residential/Comm    |
| Foundation:          |                              | Subfunction:                     |                                |
| Exterior Walls:      | Stucco                       | Additions/Alterations:           | One-story storefront addition, |
| Roof:                | Cross-gable; asphalt shingle | 25                               | 1892-95.                       |
| Windows:             | Historic and non-historic    | A m aill ann a                   |                                |
| Doors:               |                              | Ancillary:<br>Sidewalk Material: |                                |
| Other Materials:     |                              | Site Features:                   |                                |
| Notes:               |                              | J.10 / Cutures.                  |                                |