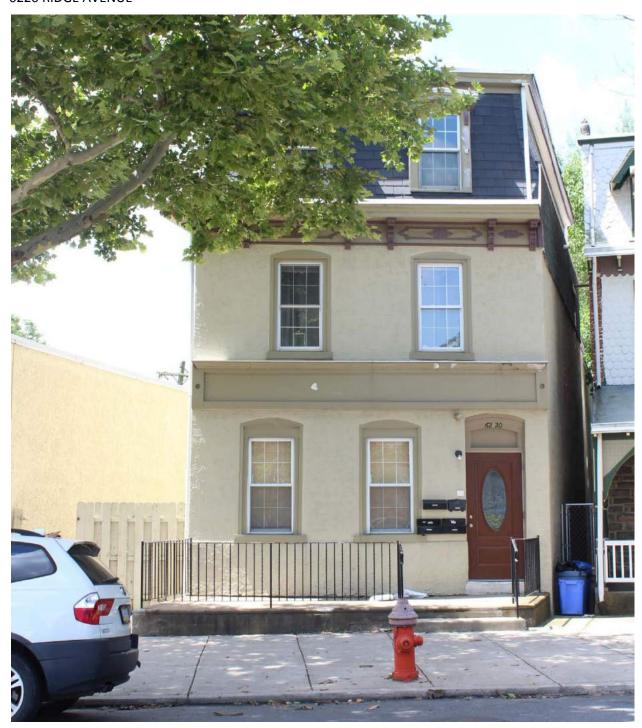

Notes:

|                      | Adaress:                  | 5226-30 KIDGE AVE      |                             |
|----------------------|---------------------------|------------------------|-----------------------------|
| Alternate Address:   |                           | OPA Number:            | 881081223                   |
| Individually Listed: | No                        | Base Reg. Number:      | 091N100031                  |
|                      |                           | Historical Data        |                             |
| Historic Name:       |                           | Year Built:            | 1879-1884                   |
| Current Name:        |                           | Associated Individual: |                             |
| Hist. Resource Type  | e: Hotel                  | Architect:             |                             |
| Historic Function:   |                           |                        |                             |
| Social History:      | ✓ 1900 Census             | Builder:               |                             |
| References:          |                           |                        |                             |
| Historic maps; deed  | ds                        |                        |                             |
|                      | Phy                       | ysical Description     |                             |
| Style:               | Second Empire             | Resource Type:         | Mixed Use                   |
| Stories: 3           | Bays:                     | Current Function:      | Mixed Use- Residential/Comm |
| Foundation:          |                           | Subfunction:           |                             |
| Exterior Walls:      | Stucco                    | Additions/Alterations: | Complete rehab in 2015      |
| Roof:                | Mansard; asphalt shingles |                        |                             |
| Windows:             | Non-historic- vinyl       |                        |                             |
| Doors:               | Non-historic- aluminum    | Ancillary:             | Caracinata                  |
| Other Materials:     | Brick                     | Sidewalk Material:     | Concrete                    |
| Notes:               |                           | Site Features:         |                             |

Walls are brick, covered by stucco.

**Classification:** Contributing

**Survey Date:** 7/5/2018