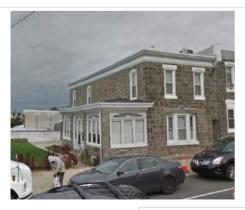

Mature trees

|                       | Address:                    | 5164 RIDGE AVE           |                               |
|-----------------------|-----------------------------|--------------------------|-------------------------------|
| Alternate Address     | s:                          | OPA Number:              | 871527350                     |
| Individually Listed   | Yes, 3/7/1974               | Base Reg. Number:        | 128N210227                    |
|                       |                             | Historical Data          |                               |
| Historic Name:        | St. Timothy's Working Men's | s Club and I Year Built: | 1877                          |
| Current Name:         |                             | Associated Individual:   |                               |
| Hist. Resource Typ    | clubhouse                   | Architect:               | Charles M. Burns (attributed) |
| Historic Function:    | Clubhouse                   |                          |                               |
| Social History:       | ☐ 1900 Census               | Builder:                 |                               |
| References:           |                             |                          |                               |
| Historical Commis     | ion files                   |                          |                               |
|                       |                             |                          |                               |
|                       | Ph                          | ysical Description       |                               |
| Style:                | High Victorian Gothic       | Resource Type:           | Clubhouse                     |
| <b>Stories:</b> 2 1/2 | Bays:                       | Current Function:        | Multi-unit Residential        |
| Foundation:           | Stone                       | Subfunction:             |                               |
| Exterior Walls:       | Wissahickon schist          | Additions/Alterations:   |                               |
| Roof:                 | Jerkinhead; slate           |                          |                               |

Historic and non-historic

Non-historic- other

Windows:

Other Materials:

Doors:

Notes:

**Classification:** Significant

Ancillary:

Sidewalk Material:

Site Features:

Survey Date:

7/5/2018

Slate; Concrete

|                        | Address:                        | 5193 RIDGE AVE         |                   |
|------------------------|---------------------------------|------------------------|-------------------|
| Alternate Address:     |                                 | OPA Number:            | 213192600         |
| Individually Listed:   | No                              | Base Reg. Number:      |                   |
|                        |                                 | Historical Data        |                   |
| Historic Name:         |                                 | Year Built:            | 1901-09           |
| Current Name:          |                                 | Associated Individual: |                   |
| Hist. Resource Type:   | Twin                            | Architect:             |                   |
| Historic Function:     |                                 |                        |                   |
| Social History:        | ☐ 1900 Census                   | Builder:               |                   |
| Does not appear on 18  | 895 map or in 1900 census. Does | appear on 1910 map.    |                   |
| References:            |                                 |                        |                   |
| Historic maps; 1900 ce | ensus                           |                        |                   |
|                        | Ph                              | ysical Description     |                   |
| Style:                 | Queen Anne                      | Resource Type:         | Twin              |
| Stories: 2             | Bays: 2                         | Current Function:      | Private Residence |
| Foundation:            | Stone                           | Subfunction:           |                   |
| Exterior Walls:        | Brick                           | Additions/Alterations: |                   |
| Roof:                  | Side-gable; other               |                        |                   |
| Windows:               | Non-historic- vinyl             |                        |                   |
| Doors:                 | Non-historic- other             | Ancillary:             |                   |
| Other Materials:       |                                 | Sidewalk Material:     | Concrete          |