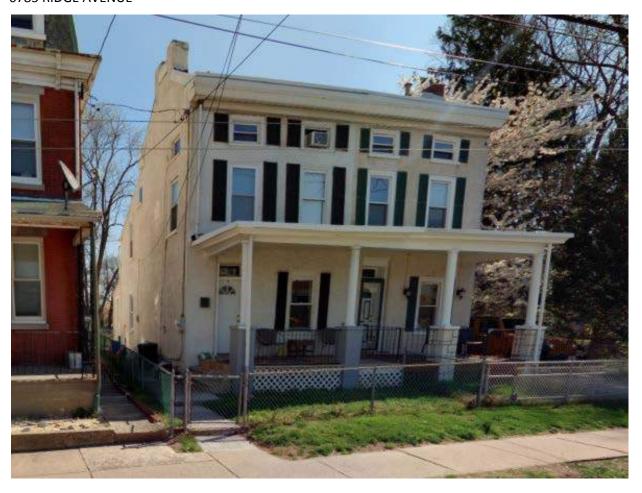

|                                                                                      | Address:                                                            | 5213 RIDGE AVE                                                                                      |                               |
|--------------------------------------------------------------------------------------|---------------------------------------------------------------------|-----------------------------------------------------------------------------------------------------|-------------------------------|
| Alternate Address:                                                                   |                                                                     | OPA Number:                                                                                         | 213193500                     |
| ndividually Listed:                                                                  | No                                                                  | Base Reg. Number:                                                                                   |                               |
|                                                                                      |                                                                     | Historical Data                                                                                     |                               |
| listoric Name:                                                                       |                                                                     | Year Built:                                                                                         | 1895-97                       |
| Current Name:                                                                        |                                                                     | Associated Individual:                                                                              |                               |
| list. Resource Type:                                                                 | Rowhouse                                                            | Architect:                                                                                          |                               |
| listoric Function:                                                                   |                                                                     |                                                                                                     |                               |
| ocial History:                                                                       | ☐ 1900 Census                                                       | Builder:                                                                                            |                               |
|                                                                                      | sale from James Sibbald to Wm.                                      | Weinacht, Jan. 1897. 1900 Census: Owned by \                                                        | Vm. Weinacht.                 |
| eferences:                                                                           |                                                                     |                                                                                                     |                               |
| eferences:                                                                           |                                                                     |                                                                                                     |                               |
| deferences:                                                                          | Ph                                                                  | nysical Description                                                                                 |                               |
| ityle:                                                                               | Queen Anne                                                          | Resource Type:                                                                                      | Rowhouse                      |
| tyle:                                                                                |                                                                     | Resource Type:<br>Current Function:                                                                 | Rowhouse<br>Private Residence |
| ityle:<br>itories: 3<br>ioundation:                                                  | Queen Anne  Bays:  Stone                                            | Resource Type: Current Function: Subfunction:                                                       |                               |
| Style:<br>Stories: 3<br>Foundation:<br>Exterior Walls:                               | Queen Anne  Bays:  Stone Stone                                      | Resource Type:<br>Current Function:                                                                 |                               |
| Style: Stories: 3 Soundation: Exterior Walls: Roof:                                  | Queen Anne  Bays:  Stone  Stone  Mansard; slate                     | Resource Type: Current Function: Subfunction:                                                       |                               |
| Style: Stories: 3 Soundation: Exterior Walls: Roof: Windows:                         | Queen Anne  Bays:  Stone Stone  Mansard; slate  Non-historic- vinyl | Resource Type: Current Function: Subfunction: Additions/Alterations:                                |                               |
| Style: Stories: 3 Foundation: Exterior Walls: Roof: Windows:                         | Queen Anne  Bays:  Stone  Stone  Mansard; slate                     | Resource Type: Current Function: Subfunction: Additions/Alterations: Ancillary:                     | Private Residence             |
| Style: Stories: 3 Foundation: Exterior Walls: Roof: Windows:                         | Queen Anne  Bays:  Stone Stone  Mansard; slate  Non-historic- vinyl | Resource Type: Current Function: Subfunction: Additions/Alterations:  Ancillary: Sidewalk Material: | Private Residence  Concrete   |
| Style: Stories: 3 Foundation: Exterior Walls: Roof: Windows: Doors: Other Materials: | Queen Anne  Bays:  Stone Stone  Mansard; slate  Non-historic- vinyl | Resource Type: Current Function: Subfunction: Additions/Alterations: Ancillary:                     | Private Residence             |