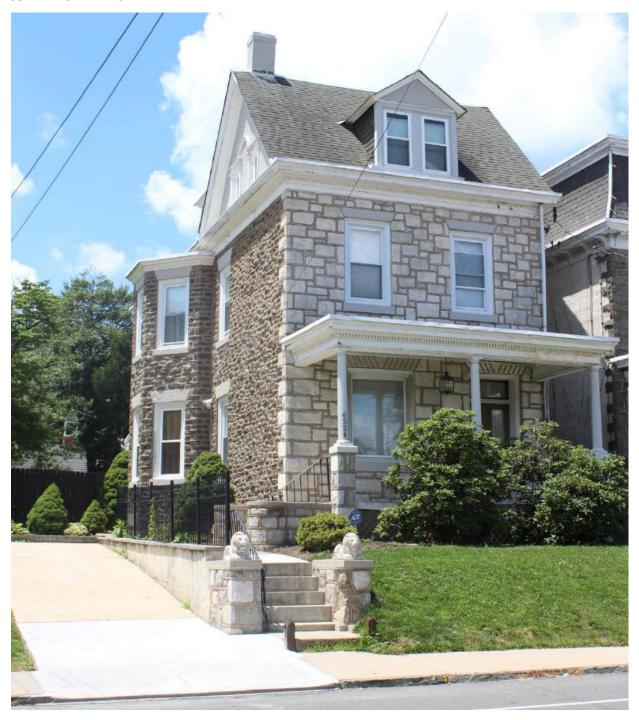

Notes:

Classification: Contributing

Site Features:

Survey Date:

|                                  | Address:                           | 5201 RIDGE AVE         |                   |
|----------------------------------|------------------------------------|------------------------|-------------------|
| Alternate Address:               |                                    | OPA Number:            | 213193000         |
| Individually Listed:             | No                                 | Base Reg. Number:      |                   |
|                                  |                                    | Historical Data        |                   |
| Historic Name:                   |                                    | Year Built:            | 1890              |
| Current Name:                    |                                    | Associated Individual: |                   |
| Hist. Resource Type:             | Detached Dwelling                  | Architect:             | Daniel S. Beale   |
| Historic Function:               |                                    |                        |                   |
| Social History:                  | ✓ 1900 Census                      | Builder:               |                   |
| References: Completed plans, PRE | RBG, v. 5, n. 30, p. 450, 7/30/189 | 0.                     |                   |
|                                  | Ph                                 | ysical Description     |                   |
| Style:                           | Late Victorian                     | Resource Type:         | Detached Dwelling |
| Stories: 2 1/2                   | <b>Bays:</b> 5                     | Current Function:      | Private Residence |
| Foundation:                      | Stone                              | Subfunction:           |                   |
| Exterior Walls:                  | Stone                              | Additions/Alterations: |                   |
| Roof:                            | Side-gable; asphalt shingles       |                        |                   |
| Windows:                         | Non-historic- vinyl                |                        |                   |
| Doors:                           | Non-historic- other                | Ancillary:             |                   |
| Other Materials:                 |                                    | Sidewalk Material:     | Concrete          |
|                                  |                                    | Site Features:         | Retaining wall    |
| Notes:                           |                                    |                        |                   |

**Classification:** Contributing

Survey Date:

6/27/2018

|                                                                     | Address:                                                                  | 5205 RIDGE AVE                                                                                      |                                        |
|---------------------------------------------------------------------|---------------------------------------------------------------------------|-----------------------------------------------------------------------------------------------------|----------------------------------------|
| Alternate Address:                                                  |                                                                           | OPA Number:                                                                                         | 213193100                              |
| Individually Listed:                                                | No                                                                        | Base Reg. Number:                                                                                   |                                        |
|                                                                     |                                                                           | Historical Data                                                                                     |                                        |
| Historic Name:                                                      |                                                                           | Year Built:                                                                                         | 1885-1892                              |
| Current Name:                                                       |                                                                           | Associated Individual:                                                                              |                                        |
| Hist. Resource Type:                                                | Detached Dwelling                                                         | Architect:                                                                                          |                                        |
| Historic Function:                                                  |                                                                           |                                                                                                     |                                        |
| Social History:                                                     | ✓ 1900 Census                                                             | Builder:                                                                                            |                                        |
|                                                                     |                                                                           |                                                                                                     |                                        |
| <del>-</del>                                                        |                                                                           |                                                                                                     |                                        |
| <b>References:</b><br>Historic maps                                 | Ph                                                                        | nysical Description                                                                                 |                                        |
| Historic maps                                                       | Ph<br>Second Empire                                                       | nysical Description<br>Resource Type:                                                               | Detached Dwelling                      |
| Historic maps  Style:                                               |                                                                           | •                                                                                                   | Detached Dwelling<br>Private Residence |
| distoric maps  Style: Stories: 3                                    | Second Empire                                                             | Resource Type:                                                                                      | -                                      |
| Style: Stories: 3 Foundation:                                       | Second Empire  Bays: 2                                                    | Resource Type:<br>Current Function:                                                                 | -                                      |
| Style: Stories: 3 Foundation: Exterior Walls:                       | Second Empire  **Bays: 2  Stone                                           | Resource Type: Current Function: Subfunction:                                                       | -                                      |
| Style: Stories: 3 Foundation: Exterior Walls: Roof:                 | Second Empire  Bays: 2  Stone Stone                                       | Resource Type: Current Function: Subfunction: Additions/Alterations:                                | -                                      |
| Style: Stories: 3 Foundation: Exterior Walls: Roof: Windows:        | Second Empire  **Bays: 2**  Stone  Stone  Mansard; slate                  | Resource Type: Current Function: Subfunction: Additions/Alterations: Ancillary:                     | Private Residence                      |
| Style: Stories: 3 Foundation: Exterior Walls: Roof: Windows: Doors: | Second Empire  Bays: 2  Stone  Stone  Mansard; slate  Non-historic- vinyl | Resource Type: Current Function: Subfunction: Additions/Alterations:  Ancillary: Sidewalk Material: | Private Residence  Concrete            |
| Historic maps  Style:                                               | Second Empire  Bays: 2  Stone  Stone  Mansard; slate  Non-historic- vinyl | Resource Type: Current Function: Subfunction: Additions/Alterations: Ancillary:                     | Private Residence                      |