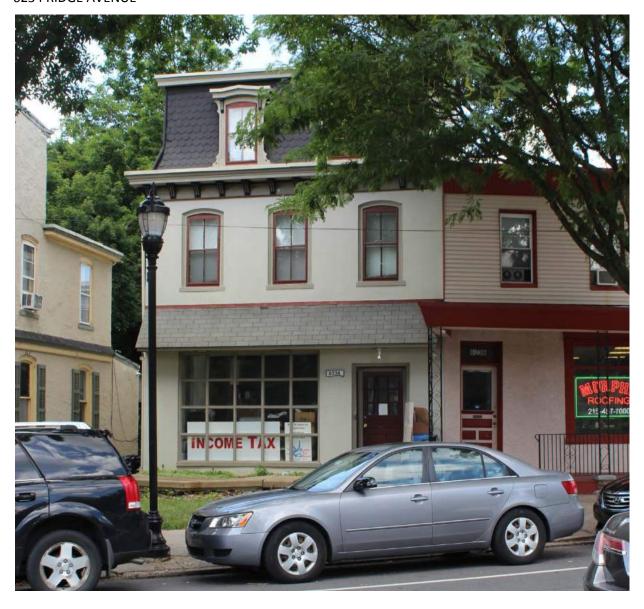

### 5226-30 RIDGE AVENUE

|                      | Address:                     | 5231 RIDGE AVE                   |                                |
|----------------------|------------------------------|----------------------------------|--------------------------------|
| Alternate Address:   |                              | OPA Number:                      | 871105700                      |
| Individually Listed: | No                           | Base Reg. Number:                | 98N240169                      |
|                      |                              | Historical Data                  |                                |
| Historic Name:       |                              | Year Built:                      | c. 1870                        |
| Current Name:        | Lisa's Kitchen               | Associated Individual:           |                                |
| Hist. Resource Type: | Mixed Use                    | Architect:                       |                                |
| Historic Function:   |                              |                                  |                                |
| Social History:      | ✓ 1900 Census                | Builder:                         |                                |
|                      |                              |                                  |                                |
| References:          |                              |                                  |                                |
|                      | Ph                           | ysical Description               |                                |
| Style:               | Gothic Revival               | Resource Type:                   |                                |
| Stories: 2 1/2       | Bays:                        | Current Function:                | Mixed Use- Residential/Comm    |
| Foundation:          |                              | Subfunction:                     |                                |
| Exterior Walls:      | Stucco                       | Additions/Alterations:           | One-story storefront addition, |
| Roof:                | Cross-gable; asphalt shingle | 25                               | 1892-95.                       |
| Windows:             | Historic and non-historic    | A m aill ann a                   |                                |
| Doors:               |                              | Ancillary:<br>Sidewalk Material: |                                |
| Other Materials:     |                              | Site Features:                   |                                |
| Notes:               |                              | J.10 / Cutures.                  |                                |