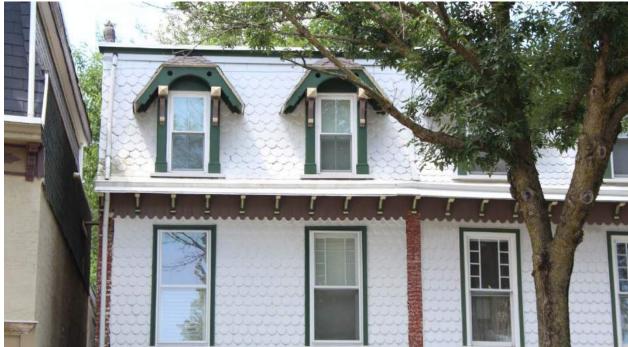

Mature trees

|                       | Address:                    | 5164 RIDGE AVE           |                               |
|-----------------------|-----------------------------|--------------------------|-------------------------------|
| Alternate Address     | s:                          | OPA Number:              | 871527350                     |
| Individually Listed   | Yes, 3/7/1974               | Base Reg. Number:        | 128N210227                    |
|                       |                             | Historical Data          |                               |
| Historic Name:        | St. Timothy's Working Men's | s Club and I Year Built: | 1877                          |
| Current Name:         |                             | Associated Individual:   |                               |
| Hist. Resource Typ    | clubhouse                   | Architect:               | Charles M. Burns (attributed) |
| Historic Function:    | Clubhouse                   |                          |                               |
| Social History:       | ☐ 1900 Census               | Builder:                 |                               |
| References:           |                             |                          |                               |
| Historical Commis     | ion files                   |                          |                               |
|                       |                             |                          |                               |
|                       | Ph                          | ysical Description       |                               |
| Style:                | High Victorian Gothic       | Resource Type:           | Clubhouse                     |
| <b>Stories:</b> 2 1/2 | Bays:                       | Current Function:        | Multi-unit Residential        |
| Foundation:           | Stone                       | Subfunction:             |                               |
| Exterior Walls:       | Wissahickon schist          | Additions/Alterations:   |                               |
| Roof:                 | Jerkinhead; slate           |                          |                               |

Historic and non-historic

Non-historic- other

Windows:

Other Materials:

Doors:

Notes:

**Classification:** Significant

Ancillary:

Sidewalk Material:

Site Features:

Survey Date:

7/5/2018

Slate; Concrete

|                        | Address:                        | 5193 RIDGE AVE         |                   |
|------------------------|---------------------------------|------------------------|-------------------|
| Alternate Address:     |                                 | OPA Number:            | 213192600         |
| Individually Listed:   | No                              | Base Reg. Number:      |                   |
|                        |                                 | Historical Data        |                   |
| Historic Name:         |                                 | Year Built:            | 1901-09           |
| Current Name:          |                                 | Associated Individual: |                   |
| Hist. Resource Type:   | Twin                            | Architect:             |                   |
| Historic Function:     |                                 |                        |                   |
| Social History:        | ☐ 1900 Census                   | Builder:               |                   |
| Does not appear on 18  | 895 map or in 1900 census. Does | appear on 1910 map.    |                   |
| References:            |                                 |                        |                   |
| Historic maps; 1900 ce | ensus                           |                        |                   |
|                        | Ph                              | ysical Description     |                   |
| Style:                 | Queen Anne                      | Resource Type:         | Twin              |
| Stories: 2             | Bays: 2                         | Current Function:      | Private Residence |
| Foundation:            | Stone                           | Subfunction:           |                   |
| Exterior Walls:        | Brick                           | Additions/Alterations: |                   |
| Roof:                  | Side-gable; other               |                        |                   |
| Windows:               | Non-historic- vinyl             |                        |                   |
| Doors:                 | Non-historic- other             | Ancillary:             |                   |
| Other Materials:       |                                 | Sidewalk Material:     | Concrete          |