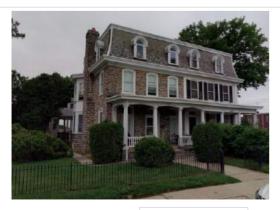

Notes:

Classification: Contributing

Site Features:

Survey Date:

|                                  | Address:                           | 5201 RIDGE AVE         |                   |
|----------------------------------|------------------------------------|------------------------|-------------------|
| Alternate Address:               |                                    | OPA Number:            | 213193000         |
| Individually Listed:             | No                                 | Base Reg. Number:      |                   |
|                                  |                                    | Historical Data        |                   |
| Historic Name:                   |                                    | Year Built:            | 1890              |
| Current Name:                    |                                    | Associated Individual: |                   |
| Hist. Resource Type:             | Detached Dwelling                  | Architect:             | Daniel S. Beale   |
| Historic Function:               |                                    |                        |                   |
| Social History:                  | ✓ 1900 Census                      | Builder:               |                   |
| References: Completed plans, PRE | RBG, v. 5, n. 30, p. 450, 7/30/189 | 0.                     |                   |
|                                  | Ph                                 | ysical Description     |                   |
| Style:                           | Late Victorian                     | Resource Type:         | Detached Dwelling |
| Stories: 2 1/2                   | <b>Bays:</b> 5                     | Current Function:      | Private Residence |
| Foundation:                      | Stone                              | Subfunction:           |                   |
| Exterior Walls:                  | Stone                              | Additions/Alterations: |                   |
| Roof:                            | Side-gable; asphalt shingles       |                        |                   |
| Windows:                         | Non-historic- vinyl                |                        |                   |
| Doors:                           | Non-historic- other                | Ancillary:             |                   |
| Other Materials:                 |                                    | Sidewalk Material:     | Concrete          |
|                                  |                                    | Site Features:         | Retaining wall    |
| Notes:                           |                                    |                        |                   |

**Classification:** Contributing

Survey Date:

6/27/2018

|                                                                     | Address:                                                                  | 5205 RIDGE AVE                                                                                      |                                        |
|---------------------------------------------------------------------|---------------------------------------------------------------------------|-----------------------------------------------------------------------------------------------------|----------------------------------------|
| Alternate Address:                                                  |                                                                           | OPA Number:                                                                                         | 213193100                              |
| Individually Listed:                                                | No                                                                        | Base Reg. Number:                                                                                   |                                        |
|                                                                     |                                                                           | Historical Data                                                                                     |                                        |
| Historic Name:                                                      |                                                                           | Year Built:                                                                                         | 1885-1892                              |
| Current Name:                                                       |                                                                           | Associated Individual:                                                                              |                                        |
| Hist. Resource Type:                                                | Detached Dwelling                                                         | Architect:                                                                                          |                                        |
| Historic Function:                                                  |                                                                           |                                                                                                     |                                        |
| Social History:                                                     | ✓ 1900 Census                                                             | Builder:                                                                                            |                                        |
|                                                                     |                                                                           |                                                                                                     |                                        |
| <del>-</del>                                                        |                                                                           |                                                                                                     |                                        |
| <b>References:</b><br>Historic maps                                 | Ph                                                                        | nysical Description                                                                                 |                                        |
| Historic maps                                                       | Ph<br>Second Empire                                                       | nysical Description<br>Resource Type:                                                               | Detached Dwelling                      |
| Historic maps  Style:                                               |                                                                           | •                                                                                                   | Detached Dwelling<br>Private Residence |
| distoric maps  Style: Stories: 3                                    | Second Empire                                                             | Resource Type:                                                                                      | -                                      |
| Style: Stories: 3 Foundation:                                       | Second Empire  Bays: 2                                                    | Resource Type:<br>Current Function:                                                                 | -                                      |
| Style: Stories: 3 Foundation: Exterior Walls:                       | Second Empire  **Bays: 2  Stone                                           | Resource Type: Current Function: Subfunction:                                                       | -                                      |
| Style: Stories: 3 Foundation: Exterior Walls: Roof:                 | Second Empire  Bays: 2  Stone Stone                                       | Resource Type: Current Function: Subfunction: Additions/Alterations:                                | -                                      |
| Style: Stories: 3 Foundation: Exterior Walls: Roof: Windows:        | Second Empire  **Bays: 2**  Stone  Stone  Mansard; slate                  | Resource Type: Current Function: Subfunction: Additions/Alterations: Ancillary:                     | Private Residence                      |
| Style: Stories: 3 Foundation: Exterior Walls: Roof: Windows: Doors: | Second Empire  Bays: 2  Stone  Stone  Mansard; slate  Non-historic- vinyl | Resource Type: Current Function: Subfunction: Additions/Alterations:  Ancillary: Sidewalk Material: | Private Residence  Concrete            |
| Historic maps  Style:                                               | Second Empire  Bays: 2  Stone  Stone  Mansard; slate  Non-historic- vinyl | Resource Type: Current Function: Subfunction: Additions/Alterations: Ancillary:                     | Private Residence                      |