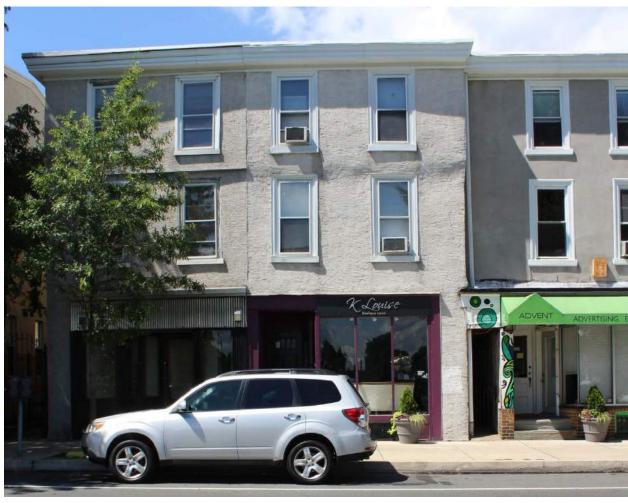

### 5226-30 RIDGE AVENUE

|                      | Address:                     | 5231 RIDGE AVE                   |                                |
|----------------------|------------------------------|----------------------------------|--------------------------------|
| Alternate Address:   |                              | OPA Number:                      | 871105700                      |
| Individually Listed: | No                           | Base Reg. Number:                | 98N240169                      |
|                      |                              | Historical Data                  |                                |
| Historic Name:       |                              | Year Built:                      | c. 1870                        |
| Current Name:        | Lisa's Kitchen               | Associated Individual:           |                                |
| Hist. Resource Type: | Mixed Use                    | Architect:                       |                                |
| Historic Function:   |                              |                                  |                                |
| Social History:      | ✓ 1900 Census                | Builder:                         |                                |
|                      |                              |                                  |                                |
| References:          |                              |                                  |                                |
|                      | Ph                           | ysical Description               |                                |
| Style:               | Gothic Revival               | Resource Type:                   |                                |
| Stories: 2 1/2       | Bays:                        | Current Function:                | Mixed Use- Residential/Comm    |
| Foundation:          |                              | Subfunction:                     |                                |
| Exterior Walls:      | Stucco                       | Additions/Alterations:           | One-story storefront addition, |
| Roof:                | Cross-gable; asphalt shingle | 25                               | 1892-95.                       |
| Windows:             | Historic and non-historic    | A m aill ann a                   |                                |
| Doors:               |                              | Ancillary:<br>Sidewalk Material: |                                |
| Other Materials:     |                              | Site Features:                   |                                |
| Notes:               |                              | J.10 / Cutures.                  |                                |