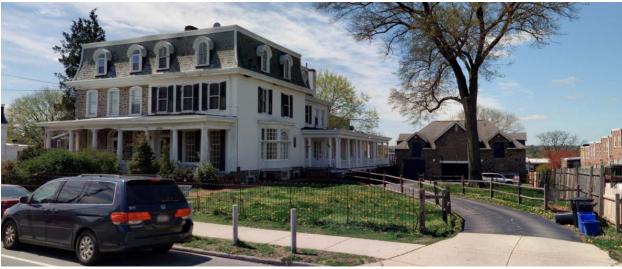

**Classification:** Contributing

Survey Date:

6/27/2018

|                                                                     | Address:                                                                  | 5205 RIDGE AVE                                                                                      |                                        |
|---------------------------------------------------------------------|---------------------------------------------------------------------------|-----------------------------------------------------------------------------------------------------|----------------------------------------|
| Alternate Address:                                                  |                                                                           | OPA Number:                                                                                         | 213193100                              |
| Individually Listed:                                                | No                                                                        | Base Reg. Number:                                                                                   |                                        |
|                                                                     |                                                                           | Historical Data                                                                                     |                                        |
| Historic Name:                                                      |                                                                           | Year Built:                                                                                         | 1885-1892                              |
| Current Name:                                                       |                                                                           | Associated Individual:                                                                              |                                        |
| Hist. Resource Type:                                                | Detached Dwelling                                                         | Architect:                                                                                          |                                        |
| Historic Function:                                                  |                                                                           |                                                                                                     |                                        |
| Social History:                                                     | ✓ 1900 Census                                                             | Builder:                                                                                            |                                        |
|                                                                     |                                                                           |                                                                                                     |                                        |
| <del>-</del>                                                        |                                                                           |                                                                                                     |                                        |
| <b>References:</b><br>Historic maps                                 | Ph                                                                        | nysical Description                                                                                 |                                        |
| Historic maps                                                       | Ph<br>Second Empire                                                       | nysical Description<br>Resource Type:                                                               | Detached Dwelling                      |
| Historic maps  Style:                                               |                                                                           | •                                                                                                   | Detached Dwelling<br>Private Residence |
| distoric maps  Style: Stories: 3                                    | Second Empire                                                             | Resource Type:                                                                                      | -                                      |
| Style: Stories: 3 Foundation:                                       | Second Empire  Bays: 2                                                    | Resource Type:<br>Current Function:                                                                 | -                                      |
| Style: Stories: 3 Foundation: Exterior Walls:                       | Second Empire  **Bays: 2  Stone                                           | Resource Type: Current Function: Subfunction:                                                       | -                                      |
| Style: Stories: 3 Foundation: Exterior Walls: Roof:                 | Second Empire  Bays: 2  Stone Stone                                       | Resource Type: Current Function: Subfunction: Additions/Alterations:                                | -                                      |
| Style: Stories: 3 Foundation: Exterior Walls: Roof: Windows:        | Second Empire  **Bays: 2**  Stone  Stone  Mansard; slate                  | Resource Type: Current Function: Subfunction: Additions/Alterations: Ancillary:                     | Private Residence                      |
| Style: Stories: 3 Foundation: Exterior Walls: Roof: Windows: Doors: | Second Empire  Bays: 2  Stone  Stone  Mansard; slate  Non-historic- vinyl | Resource Type: Current Function: Subfunction: Additions/Alterations:  Ancillary: Sidewalk Material: | Private Residence  Concrete            |
| Historic maps  Style:                                               | Second Empire  Bays: 2  Stone  Stone  Mansard; slate  Non-historic- vinyl | Resource Type: Current Function: Subfunction: Additions/Alterations: Ancillary:                     | Private Residence                      |