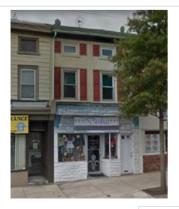

### 5226-30 RIDGE AVENUE

|                      | Address:                     | 5231 RIDGE AVE                   |                                |
|----------------------|------------------------------|----------------------------------|--------------------------------|
| Alternate Address:   |                              | OPA Number:                      | 871105700                      |
| Individually Listed: | No                           | Base Reg. Number:                | 98N240169                      |
|                      |                              | Historical Data                  |                                |
| Historic Name:       |                              | Year Built:                      | c. 1870                        |
| Current Name:        | Lisa's Kitchen               | Associated Individual:           |                                |
| Hist. Resource Type: | Mixed Use                    | Architect:                       |                                |
| Historic Function:   |                              |                                  |                                |
| Social History:      | ✓ 1900 Census                | Builder:                         |                                |
|                      |                              |                                  |                                |
| References:          |                              |                                  |                                |
|                      | Ph                           | ysical Description               |                                |
| Style:               | Gothic Revival               | Resource Type:                   |                                |
| Stories: 2 1/2       | Bays:                        | Current Function:                | Mixed Use- Residential/Comm    |
| Foundation:          |                              | Subfunction:                     |                                |
| Exterior Walls:      | Stucco                       | Additions/Alterations:           | One-story storefront addition, |
| Roof:                | Cross-gable; asphalt shingle | 25                               | 1892-95.                       |
| Windows:             | Historic and non-historic    | A m aill ann a                   |                                |
| Doors:               |                              | Ancillary:<br>Sidewalk Material: |                                |
| Other Materials:     |                              | Site Features:                   |                                |
| Notes:               |                              | J.10 / Cutures.                  |                                |