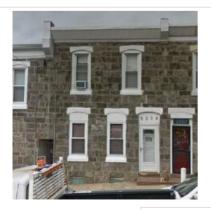

Mature trees

|                       | Address:                    | 5164 RIDGE AVE           |                               |
|-----------------------|-----------------------------|--------------------------|-------------------------------|
| Alternate Address     | s:                          | OPA Number:              | 871527350                     |
| Individually Listed   | Yes, 3/7/1974               | Base Reg. Number:        | 128N210227                    |
|                       |                             | Historical Data          |                               |
| Historic Name:        | St. Timothy's Working Men's | s Club and I Year Built: | 1877                          |
| Current Name:         |                             | Associated Individual:   |                               |
| Hist. Resource Typ    | clubhouse                   | Architect:               | Charles M. Burns (attributed) |
| Historic Function:    | Clubhouse                   |                          |                               |
| Social History:       | ☐ 1900 Census               | Builder:                 |                               |
| References:           |                             |                          |                               |
| Historical Commis     | ion files                   |                          |                               |
|                       |                             |                          |                               |
|                       | Ph                          | ysical Description       |                               |
| Style:                | High Victorian Gothic       | Resource Type:           | Clubhouse                     |
| <b>Stories:</b> 2 1/2 | Bays:                       | Current Function:        | Multi-unit Residential        |
| Foundation:           | Stone                       | Subfunction:             |                               |
| Exterior Walls:       | Wissahickon schist          | Additions/Alterations:   |                               |
| Roof:                 | Jerkinhead; slate           |                          |                               |

Historic and non-historic

Non-historic- other

Windows:

Other Materials:

Doors:

Notes:

**Classification:** Significant

Ancillary:

Sidewalk Material:

Site Features:

Survey Date:

7/5/2018

Slate; Concrete

|                        | Address:                        | 5193 RIDGE AVE         |                   |
|------------------------|---------------------------------|------------------------|-------------------|
| Alternate Address:     |                                 | OPA Number:            | 213192600         |
| Individually Listed:   | No                              | Base Reg. Number:      |                   |
|                        |                                 | Historical Data        |                   |
| Historic Name:         |                                 | Year Built:            | 1901-09           |
| Current Name:          |                                 | Associated Individual: |                   |
| Hist. Resource Type:   | Twin                            | Architect:             |                   |
| Historic Function:     |                                 |                        |                   |
| Social History:        | ☐ 1900 Census                   | Builder:               |                   |
| Does not appear on 18  | 895 map or in 1900 census. Does | appear on 1910 map.    |                   |
| References:            |                                 |                        |                   |
| Historic maps; 1900 ce | ensus                           |                        |                   |
|                        | Ph                              | ysical Description     |                   |
| Style:                 | Queen Anne                      | Resource Type:         | Twin              |
| Stories: 2             | Bays: 2                         | Current Function:      | Private Residence |
| Foundation:            | Stone                           | Subfunction:           |                   |
| Exterior Walls:        | Brick                           | Additions/Alterations: |                   |
| Roof:                  | Side-gable; other               |                        |                   |
| Windows:               | Non-historic- vinyl             |                        |                   |
| Doors:                 | Non-historic- other             | Ancillary:             |                   |
| Other Materials:       |                                 | Sidewalk Material:     | Concrete          |