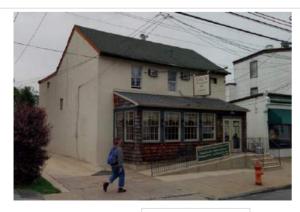

### 5226-30 RIDGE AVENUE

|                      | Address:                     | 5231 RIDGE AVE                   |                                |
|----------------------|------------------------------|----------------------------------|--------------------------------|
| Alternate Address:   |                              | OPA Number:                      | 871105700                      |
| Individually Listed: | No                           | Base Reg. Number:                | 98N240169                      |
|                      |                              | Historical Data                  |                                |
| Historic Name:       |                              | Year Built:                      | c. 1870                        |
| Current Name:        | Lisa's Kitchen               | Associated Individual:           |                                |
| Hist. Resource Type: | Mixed Use                    | Architect:                       |                                |
| Historic Function:   |                              |                                  |                                |
| Social History:      | ✓ 1900 Census                | Builder:                         |                                |
|                      |                              |                                  |                                |
| References:          |                              |                                  |                                |
|                      | Ph                           | ysical Description               |                                |
| Style:               | Gothic Revival               | Resource Type:                   |                                |
| Stories: 2 1/2       | Bays:                        | Current Function:                | Mixed Use- Residential/Comm    |
| Foundation:          |                              | Subfunction:                     |                                |
| Exterior Walls:      | Stucco                       | Additions/Alterations:           | One-story storefront addition, |
| Roof:                | Cross-gable; asphalt shingle | 25                               | 1892-95.                       |
| Windows:             | Historic and non-historic    | A m aill ann a                   |                                |
| Doors:               |                              | Ancillary:<br>Sidewalk Material: |                                |
| Other Materials:     |                              | Site Features:                   |                                |
| Notes:               |                              | J.10 / Cutures.                  |                                |