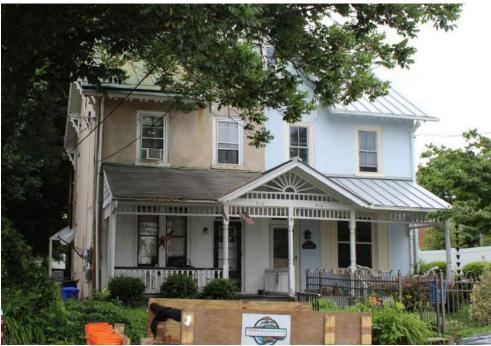

|
| Windows:                              | Historic and non-historic           | A to all forms                       |                   |
| Doors:                                | Non-historic- other                 | Ancillary:                           |                   |
| Other Materials:                      |                                     | Sidewalk Material:<br>Site Features: | Concrete          |
| Notes:                                |                                     | Site Feutules.                       |                   |
| Side of house show                    | vn in background of Leverington Chu | rch photograph (demolished) below.   |                   |



Classification: Contributing



6/27/2018 Survey Date:

# 512 LEVERINGTON AVENUE





|                             | Adaress:                  | 514 LEVERINGTON AVE    |                   |  |
|-----------------------------|---------------------------|------------------------|-------------------|--|
| Alternate Address:          |                           | OPA Number:            | 213279500         |  |
| Individually Listed:        | No                        | Base Reg. Number:      | 095N13001         |  |
|                             | ŀ                         | Historical Data        |                   |  |
| Historic Name:              | Omensetter/Blake House    | Year Built:            | c. 1855           |  |
| Current Name:               |                           | Associated Individual: |                   |  |
| Hist. Resource Type:        | : Twin