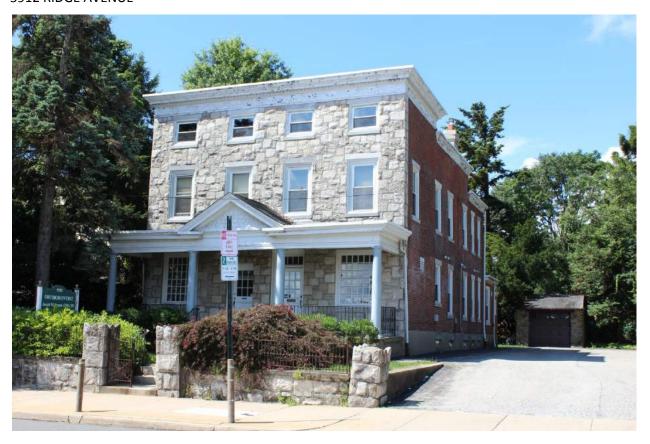

Mature trees

|                       | Address:                    | 5164 RIDGE AVE           |                               |
|-----------------------|-----------------------------|--------------------------|-------------------------------|
| Alternate Address     | s:                          | OPA Number:              | 871527350                     |
| Individually Listed   | Yes, 3/7/1974               | Base Reg. Number:        | 128N210227                    |
|                       |                             | Historical Data          |                               |
| Historic Name:        | St. Timothy's Working Men's | s Club and I Year Built: | 1877                          |
| Current Name:         |                             | Associated Individual:   |                               |
| Hist. Resource Typ    | clubhouse                   | Architect:               | Charles M. Burns (attributed) |
| Historic Function:    | Clubhouse                   |                          |                               |
| Social History:       | ☐ 1900 Census               | Builder:                 |                               |
| References:           |                             |                          |                               |
| Historical Commis     | ion files                   |                          |                               |
|                       |                             |                          |                               |
|                       | Ph                          | ysical Description       |                               |
| Style:                | High Victorian Gothic       | Resource Type:           | Clubhouse                     |
| <b>Stories:</b> 2 1/2 | Bays:                       | Current Function:        | Multi-unit Residential        |
| Foundation:           | Stone                       | Subfunction:             |                               |
| Exterior Walls:       | Wissahickon schist          | Additions/Alterations:   |                               |
| Roof:                 | Jerkinhead; slate           |                          |                               |

Historic and non-historic

Non-historic- other

Windows:

Other Materials:

Doors:

Notes:

**Classification:** Significant

Ancillary:

Sidewalk Material:

Site Features:

Survey Date:

7/5/2018

Slate; Concrete

|                        | Address:                        | 5193 RIDGE AVE         |                   |
|------------------------|---------------------------------|------------------------|-------------------|
| Alternate Address:     |                                 | OPA Number:            | 213192600         |
| Individually Listed:   | No                              | Base Reg. Number:      |                   |
|                        |                                 | Historical Data        |                   |
| Historic Name:         |                                 | Year Built:            | 1901-09           |
| Current Name:          |                                 | Associated Individual: |                   |
| Hist. Resource Type:   | Twin                            | Architect:             |                   |
| Historic Function:     |                                 |                        |                   |
| Social History:        | ☐ 1900 Census                   | Builder:               |                   |
| Does not appear on 18  | 895 map or in 1900 census. Does | appear on 1910 map.    |                   |
| References:            |                                 |                        |                   |
| Historic maps; 1900 ce | ensus                           |                        |                   |
|                        | Ph                              | ysical Description     |                   |
| Style:                 | Queen Anne                      | Resource Type:         | Twin              |
| Stories: 2             | Bays: 2                         | Current Function:      | Private Residence |
| Foundation:            | Stone                           | Subfunction:           |                   |
| Exterior Walls:        | Brick                           | Additions/Alterations: |                   |
| Roof:                  | Side-gable; other               |                        |                   |
| Windows:               | Non-historic- vinyl             |                        |                   |
| Doors:                 | Non-historic- other             | Ancillary:             |                   |
| Other Materials:       |                                 | Sidewalk Material:     | Concrete          |