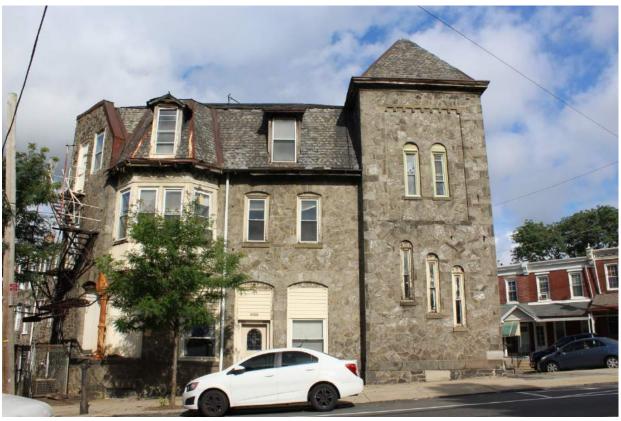

Mature trees

|                       | Address:                    | 5164 RIDGE AVE           |                               |
|-----------------------|-----------------------------|--------------------------|-------------------------------|
| Alternate Address     | s:                          | OPA Number:              | 871527350                     |
| Individually Listed   | Yes, 3/7/1974               | Base Reg. Number:        | 128N210227                    |
|                       |                             | Historical Data          |                               |
| Historic Name:        | St. Timothy's Working Men's | s Club and I Year Built: | 1877                          |
| Current Name:         |                             | Associated Individual:   |                               |
| Hist. Resource Typ    | clubhouse                   | Architect:               | Charles M. Burns (attributed) |
| Historic Function:    | Clubhouse                   |                          |                               |
| Social History:       | ☐ 1900 Census               | Builder:                 |                               |
| References:           |                             |                          |                               |
| Historical Commis     | ion files                   |                          |                               |
|                       |                             |                          |                               |
|                       | Ph                          | ysical Description       |                               |
| Style:                | High Victorian Gothic       | Resource Type:           | Clubhouse                     |
| <b>Stories:</b> 2 1/2 | Bays:                       | Current Function:        | Multi-unit Residential        |
| Foundation:           | Stone                       | Subfunction:             |                               |
| Exterior Walls:       | Wissahickon schist          | Additions/Alterations:   |                               |
| Roof:                 | Jerkinhead; slate           |                          |                               |

Historic and non-historic

Non-historic- other

Windows:

Other Materials:

Doors:

Notes:

**Classification:** Significant

Ancillary:

Sidewalk Material:

Site Features:

Survey Date:

7/5/2018

Slate; Concrete

|                        | Address:                        | 5193 RIDGE AVE         |                   |
|------------------------|---------------------------------|------------------------|-------------------|
| Alternate Address:     |                                 | OPA Number:            | 213192600         |
| Individually Listed:   | No                              | Base Reg. Number:      |                   |
|                        |                                 | Historical Data        |                   |
| Historic Name:         |                                 | Year Built:            | 1901-09           |
| Current Name:          |                                 | Associated Individual: |                   |
| Hist. Resource Type:   | Twin                            | Architect:             |                   |
| Historic Function:     |                                 |                        |                   |
| Social History:        | ☐ 1900 Census                   | Builder:               |                   |
| Does not appear on 18  | 895 map or in 1900 census. Does | appear on 1910 map.    |                   |
| References:            |                                 |                        |                   |
| Historic maps; 1900 ce | ensus                           |                        |                   |
|                        | Ph                              | ysical Description     |                   |
| Style:                 | Queen Anne                      | Resource Type:         | Twin              |
| Stories: 2             | Bays: 2                         | Current Function:      | Private Residence |
| Foundation:            | Stone                           | Subfunction:           |                   |
| Exterior Walls:        | Brick                           | Additions/Alterations: |                   |
| Roof:                  | Side-gable; other               |                        |                   |
| Windows:               | Non-historic- vinyl             |                        |                   |
| Doors:                 | Non-historic- other             | Ancillary:             |                   |
| Other Materials:       |                                 | Sidewalk Material:     | Concrete          |