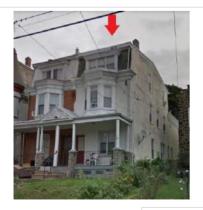

|                                                                                      | Address:                                                            | 5213 RIDGE AVE                                                                                      |                               |
|--------------------------------------------------------------------------------------|---------------------------------------------------------------------|-----------------------------------------------------------------------------------------------------|-------------------------------|
| Alternate Address:                                                                   |                                                                     | OPA Number:                                                                                         | 213193500                     |
| ndividually Listed:                                                                  | No                                                                  | Base Reg. Number:                                                                                   |                               |
|                                                                                      |                                                                     | Historical Data                                                                                     |                               |
| listoric Name:                                                                       |                                                                     | Year Built:                                                                                         | 1895-97                       |
| Current Name:                                                                        |                                                                     | Associated Individual:                                                                              |                               |
| list. Resource Type:                                                                 | Rowhouse                                                            | Architect:                                                                                          |                               |
| listoric Function:                                                                   |                                                                     |                                                                                                     |                               |
| ocial History:                                                                       | ☐ 1900 Census                                                       | Builder:                                                                                            |                               |
|                                                                                      | sale from James Sibbald to Wm.                                      | Weinacht, Jan. 1897. 1900 Census: Owned by \                                                        | Vm. Weinacht.                 |
| eferences:                                                                           |                                                                     |                                                                                                     |                               |
| eferences:                                                                           |                                                                     |                                                                                                     |                               |
| deferences:                                                                          | Ph                                                                  | nysical Description                                                                                 |                               |
| ityle:                                                                               | Queen Anne                                                          | Resource Type:                                                                                      | Rowhouse                      |
| tyle:                                                                                |                                                                     | Resource Type:<br>Current Function:                                                                 | Rowhouse<br>Private Residence |
| ityle:<br>itories: 3<br>ioundation:                                                  | Queen Anne  Bays:  Stone                                            | Resource Type: Current Function: Subfunction:                                                       |                               |
| Style:<br>Stories: 3<br>Foundation:<br>Exterior Walls:                               | Queen Anne  Bays:  Stone Stone                                      | Resource Type:<br>Current Function:                                                                 |                               |
| Style: Stories: 3 Soundation: Exterior Walls: Roof:                                  | Queen Anne  Bays:  Stone  Stone  Mansard; slate                     | Resource Type: Current Function: Subfunction:                                                       |                               |
| Style: Stories: 3 Soundation: Exterior Walls: Roof: Windows:                         | Queen Anne  Bays:  Stone Stone  Mansard; slate  Non-historic- vinyl | Resource Type: Current Function: Subfunction: Additions/Alterations:                                |                               |
| Style: Stories: 3 Foundation: Exterior Walls: Roof: Windows:                         | Queen Anne  Bays:  Stone  Stone  Mansard; slate                     | Resource Type: Current Function: Subfunction: Additions/Alterations: Ancillary:                     | Private Residence             |
| Style: Stories: 3 Foundation: Exterior Walls: Roof: Windows:                         | Queen Anne  Bays:  Stone Stone  Mansard; slate  Non-historic- vinyl | Resource Type: Current Function: Subfunction: Additions/Alterations:  Ancillary: Sidewalk Material: | Private Residence  Concrete   |
| Style: Stories: 3 Foundation: Exterior Walls: Roof: Windows: Doors: Other Materials: | Queen Anne  Bays:  Stone Stone  Mansard; slate  Non-historic- vinyl | Resource Type: Current Function: Subfunction: Additions/Alterations: Ancillary:                     | Private Residence             |