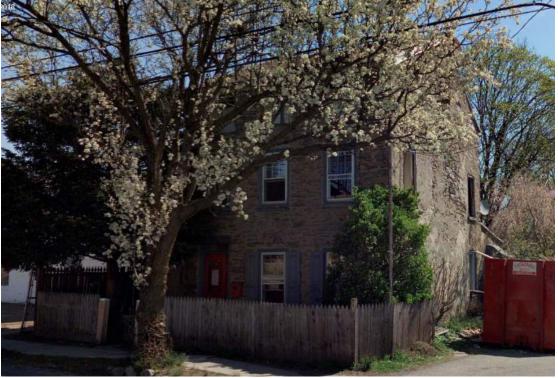

# Ridge Avenue Roxborough Thematic Historic District Inventory

July 2018

|              |              | Address:                          | 4600 RIDGE AVE                               |            |
|--------------|--------------|-----------------------------------|----------------------------------------------|------------|
| Alternate A  | Address:     | 4900 Ridge Ave                    | OPA Number:                                  | 885731360  |
| Individually | y Listed:    | Yes, 5/28/1963                    | Base Reg. Number:                            | 098N160014 |
|              |              |                                   | Historical Data                              |            |
| Historic Na  | me:          |                                   | Year Built:                                  | c. 1700    |
| Current Na   | me:          | Philadelphia Canoe Club           | Associated Individual:                       |            |
| Hist. Resou  | rce Type:    | Industrial                        | Architect:                                   |            |
| Historic Fu  | nction:      | Mill                              |                                              |            |
| Social Histo | ory:         | 1900 Census                       | Builder:                                     |            |
| Known befo   | ore 1733 a   | s the Wissahickon Grist and Bolti | ng Mill and after 1748 as the Roxboro Mills. |            |
| References   | :            |                                   |                                              |            |
| _            |              | irer, Jul 6, 1990, p. 63.         |                                              |            |
| THE TIMUUC   | sipinia miqu | нег, заго, 1330, р. 03.           |                                              |            |
|              |              | PI                                | nysical Description                          |            |
| Style:       |              | Vernacular                        | Resource Type:                               | Clubhouse  |
| Stories:     | 2            | Bays:                             | Current Function:                            | Clubhouse  |
| Foundatio    | n:           | Stone                             | Subfunction:                                 |            |
| Exterior W   | /alls:       | Stone                             | Additions/Alterations:                       |            |
| Roof:        |              | Hipped; other                     |                                              |            |
| Windows:     |              | Historic and non-historic         |                                              |            |
| Doors:       |              | Non-historic- wood                | Ancillary:                                   |            |

Siding, stucco

**Classification:** Significant

Other Materials:

Notes:

Survey Date:

Sidewalk Material:

Site Features:

7/6/2018