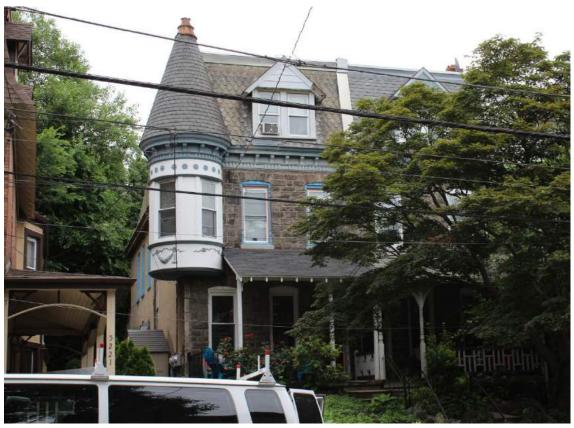

Mature trees

|                       | Address:                    | 5164 RIDGE AVE           |                               |
|-----------------------|-----------------------------|--------------------------|-------------------------------|
| Alternate Address     | s:                          | OPA Number:              | 871527350                     |
| Individually Listed   | Yes, 3/7/1974               | Base Reg. Number:        | 128N210227                    |
|                       |                             | Historical Data          |                               |
| Historic Name:        | St. Timothy's Working Men's | s Club and I Year Built: | 1877                          |
| Current Name:         |                             | Associated Individual:   |                               |
| Hist. Resource Typ    | clubhouse                   | Architect:               | Charles M. Burns (attributed) |
| Historic Function:    | Clubhouse                   |                          |                               |
| Social History:       | ☐ 1900 Census               | Builder:                 |                               |
| References:           |                             |                          |                               |
| Historical Commis     | ion files                   |                          |                               |
|                       |                             |                          |                               |
|                       | Ph                          | ysical Description       |                               |
| Style:                | High Victorian Gothic       | Resource Type:           | Clubhouse                     |
| <b>Stories:</b> 2 1/2 | Bays:                       | Current Function:        | Multi-unit Residential        |
| Foundation:           | Stone                       | Subfunction:             |                               |
| Exterior Walls:       | Wissahickon schist          | Additions/Alterations:   |                               |
| Roof:                 | Jerkinhead; slate           |                          |                               |