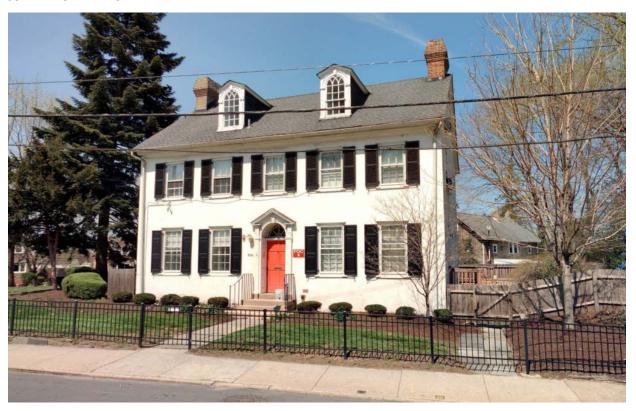

Notes:

Classification: Contributing

Site Features:

Survey Date:

|                                  | Address:                           | 5201 RIDGE AVE         |                   |
|----------------------------------|------------------------------------|------------------------|-------------------|
| Alternate Address:               |                                    | OPA Number:            | 213193000         |
| Individually Listed:             | No                                 | Base Reg. Number:      |                   |
|                                  |                                    | Historical Data        |                   |
| Historic Name:                   |                                    | Year Built:            | 1890              |
| Current Name:                    |                                    | Associated Individual: |                   |
| Hist. Resource Type:             | Detached Dwelling                  | Architect:             | Daniel S. Beale   |
| Historic Function:               |                                    |                        |                   |
| Social History:                  | ✓ 1900 Census                      | Builder:               |                   |
| References: Completed plans, PRE | RBG, v. 5, n. 30, p. 450, 7/30/189 | 0.                     |                   |
|                                  | Ph                                 | ysical Description     |                   |
| Style:                           | Late Victorian                     | Resource Type:         | Detached Dwelling |
| Stories: 2 1/2                   | <b>Bays:</b> 5                     | Current Function:      | Private Residence |
| Foundation:                      | Stone                              | Subfunction:           |                   |
| Exterior Walls:                  | Stone                              | Additions/Alterations: |                   |
| Roof:                            | Side-gable; asphalt shingles       |                        |                   |
| Windows:                         | Non-historic- vinyl                |                        |                   |
| Doors:                           | Non-historic- other                | Ancillary:             |                   |
| Other Materials:                 |                                    | Sidewalk Material:     | Concrete          |
|                                  |                                    | Site Features:         | Retaining wall    |
| Notes:                           |                                    |                        |                   |

**Classification:** Contributing

Survey Date:

6/27/2018

|                                                                     | Address:                                                                  | 5205 RIDGE AVE                                                                                      |                                        |
|---------------------------------------------------------------------|---------------------------------------------------------------------------|-----------------------------------------------------------------------------------------------------|----------------------------------------|
| Alternate Address:                                                  |                                                                           | OPA Number:                                                                                         | 213193100                              |
| Individually Listed:                                                | No                                                                        | Base Reg. Number:                                                                                   |                                        |
|                                                                     |                                                                           | Historical Data                                                                                     |                                        |
| Historic Name:                                                      |                                                                           | Year Built:                                                                                         | 1885-1892                              |
| Current Name:                                                       |                                                                           | Associated Individual:                                                                              |                                        |
| Hist. Resource Type:                                                | Detached Dwelling                                                         | Architect:                                                                                          |                                        |
| Historic Function:                                                  |                                                                           |                                                                                                     |                                        |
| Social History:                                                     | ✓ 1900 Census                                                             | Builder:                                                                                            |                                        |
|                                                                     |                                                                           |                                                                                                     |                                        |
| <del>-</del>                                                        |                                                                           |                                                                                                     |                                        |
| <b>References:</b><br>Historic maps                                 | Ph                                                                        | nysical Description                                                                                 |                                        |
| Historic maps                                                       | Ph<br>Second Empire                                                       | nysical Description<br>Resource Type:                                                               | Detached Dwelling                      |
| Historic maps  Style:                                               |                                                                           | •                                                                                                   | Detached Dwelling<br>Private Residence |
| distoric maps  Style: Stories: 3                                    | Second Empire                                                             | Resource Type:                                                                                      | -                                      |
| Style: Stories: 3 Foundation:                                       | Second Empire  Bays: 2                                                    | Resource Type:<br>Current Function:                                                                 | -                                      |
| Style: Stories: 3 Foundation: Exterior Walls:                       | Second Empire  **Bays: 2  Stone                                           | Resource Type: Current Function: Subfunction:                                                       | -                                      |
| Style: Stories: 3 Foundation: Exterior Walls: Roof:                 | Second Empire  Bays: 2  Stone Stone                                       | Resource Type: Current Function: Subfunction: Additions/Alterations:                                | -                                      |
| Style: Stories: 3 Foundation: Exterior Walls: Roof: Windows:        | Second Empire  **Bays: 2**  Stone  Stone  Mansard; slate                  | Resource Type: Current Function: Subfunction: Additions/Alterations: Ancillary:                     | Private Residence                      |
| Style: Stories: 3 Foundation: Exterior Walls: Roof: Windows: Doors: | Second Empire  Bays: 2  Stone  Stone  Mansard; slate  Non-historic- vinyl | Resource Type: Current Function: Subfunction: Additions/Alterations:  Ancillary: Sidewalk Material: | Private Residence  Concrete            |
| Historic maps  Style:                                               | Second Empire  Bays: 2  Stone  Stone  Mansard; slate  Non-historic- vinyl | Resource Type: Current Function: Subfunction: Additions/Alterations: Ancillary:                     | Private Residence                      |