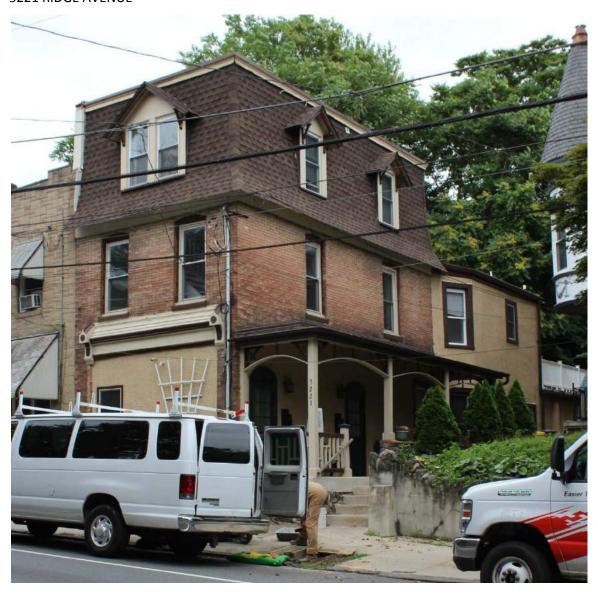

|                                                                 | Address:                                                                          | 5217 RIDGE AVE                                                                  |                               |
|-----------------------------------------------------------------|-----------------------------------------------------------------------------------|---------------------------------------------------------------------------------|-------------------------------|
| Alternate Address:                                              |                                                                                   | OPA Number:                                                                     | 213193700                     |
| Individually Listed:                                            | No                                                                                | Base Reg. Number:                                                               |                               |
|                                                                 |                                                                                   | Historical Data                                                                 |                               |
| Historic Name:                                                  |                                                                                   | Year Built:                                                                     | 1895-97                       |
| Current Name:                                                   |                                                                                   | Associated Individual:                                                          |                               |
| list. Resource Type:                                            | Rowhouse                                                                          | Architect:                                                                      |                               |
| listoric Function:                                              |                                                                                   |                                                                                 |                               |
| ocial History:                                                  | ☐ 1900 Census                                                                     | Builder:                                                                        |                               |
| eighboring propertie                                            | es at 5213 and 5215 present in 19                                                 | 000 Census.                                                                     |                               |
|                                                                 |                                                                                   |                                                                                 |                               |
| References:                                                     |                                                                                   |                                                                                 |                               |
| References:                                                     | Ph                                                                                | ysical Description                                                              |                               |
| deferences:                                                     | <b>Ph</b><br>Queen Anne                                                           | ysical Description<br>Resource Type:                                            | Rowhouse                      |
| Style:                                                          |                                                                                   | •                                                                               | Rowhouse<br>Private Residence |
| Style:<br>Stories: 3                                            | Queen Anne                                                                        | Resource Type:                                                                  |                               |
| Style:<br>Stories: 3<br>Foundation:                             | Queen Anne  Bays: 2  Stone Stone                                                  | Resource Type:<br>Current Function:                                             |                               |
| Style:<br>Stories: 3<br>Foundation:<br>Exterior Walls:          | Queen Anne  Bays: 2  Stone  Stone  Mansard; asphalt shingles                      | Resource Type: Current Function: Subfunction:                                   |                               |
| Style:<br>Stories: 3<br>Foundation:<br>Exterior Walls:<br>Roof: | Queen Anne  Bays: 2  Stone  Stone  Mansard; asphalt shingles  Non-historic- vinyl | Resource Type: Current Function: Subfunction: Additions/Alterations:            |                               |
| Style: Stories: 3 Foundation: Exterior Walls: Roof: Windows:    | Queen Anne  Bays: 2  Stone  Stone  Mansard; asphalt shingles                      | Resource Type: Current Function: Subfunction: Additions/Alterations: Ancillary: | Private Residence             |
| Style:                                                          | Queen Anne  Bays: 2  Stone  Stone  Mansard; asphalt shingles  Non-historic- vinyl | Resource Type: Current Function: Subfunction: Additions/Alterations:            |                               |

|                      | Address:                          | 5219 RIDGE AVE         |                   |
|----------------------|-----------------------------------|------------------------|-------------------|
| Alternate Address:   |                                   | OPA Number:            | 213193800         |
| Individually Listed: | No                                | Base Reg. Number:      |                   |
|                      |                                   | Historical Data        |                   |
| Historic Name:       |                                   | Year Built:            | 1895-97           |
| Current Name:        |                                   | Associated Individual: |                   |
| Hist. Resource Type: | Rowhouse                          | Architect:             |                   |
| Historic Function:   |                                   |                        |                   |
| Social History:      | ☐ 1900 Census                     | Builder:               |                   |
|                      | es at 5213 and 5215 present in 19 | 000 Census.            |                   |
|                      |                                   |                        |                   |
|                      |                                   |                        |                   |
|                      |                                   |                        |                   |
|                      |                                   |                        |                   |
|                      |                                   |                        |                   |
|                      |                                   |                        |                   |
|                      |                                   |                        |                   |
|                      |                                   |                        |                   |
|                      |                                   |                        |                   |
| References:          |                                   |                        |                   |
|                      |                                   |                        |                   |
|                      |                                   |                        |                   |
|                      | Ph                                | ysical Description     |                   |
| Style:               | Queen Anne                        | Resource Type:         | Rowhouse          |
| Stories: 3           | Bays:                             | Current Function:      | Private Residence |
| Foundation:          | Stone                             | Subfunction:           |                   |
| Exterior Walls:      | Stone                             | Additions/Alterations: |                   |
| Roof:                | Mansard; slate                    |                        |                   |
| Windows:             | Non-historic- vinyl               |                        |                   |
| Doors:               | Non-historic- other               | Ancillary:             |                   |
| Other Materials:     |                                   | Sidewalk Material:     | Concrete          |
|                      |                                   | Site Features:         | Retaining wall    |
|                      |                                   | Site reacures.         | Retailing wan     |
| Notes:               |                                   | Site reatures.         | netalling wall    |