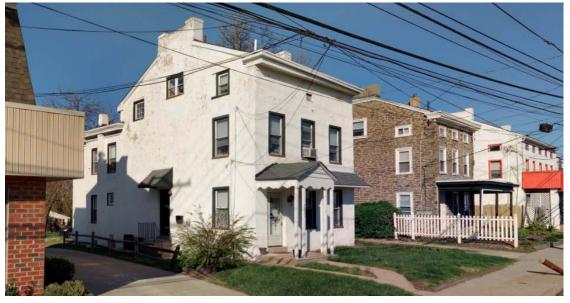

|                      | Address:                  | 5221 RIDGE AVE         |                         |
|----------------------|---------------------------|------------------------|-------------------------|
| Alternate Address:   |                           | OPA Number:            | 213193900               |
| Individually Listed: | No                        | Base Reg. Number:      |                         |
|                      | ı                         | Historical Data        |                         |
| Historic Name:       |                           | Year Built:            | 1897-1900               |
| Current Name:        |                           | Associated Individual: |                         |
| Hist. Resource Type: | Semi-detached Dwelling    | Architect:             |                         |
| Historic Function:   |                           |                        |                         |
| Social History:      | ✓ 1900 Census             | Builder:               |                         |
| References: Deeds    |                           |                        |                         |
|                      | Ph                        | ysical Description     |                         |
| Style:               | Queen Anne                | Resource Type:         | Semi-detached Dwelling  |
| Stories: 3           | Bays:                     | Current Function:      |                         |
| Foundation:          | Stone                     | Subfunction:           |                         |
| Exterior Walls:      | Brick                     | Additions/Alterations: | Storefront on Ridge Ave |
| Roof:                | Mansard; asphalt shingles |                        | infilled                |
| Windows:             | Non-historic- vinyl       |                        |                         |
| Doors:               | Non-historic- other       | Ancillary:             |                         |
| Other Materials:     | Stucco                    | Sidewalk Material:     | Concrete                |
|                      |                           | Site Features:         |                         |

Notes:

|                      | Adaress:                  | 5226-30 KIDGE AVE      |                             |
|----------------------|---------------------------|------------------------|-----------------------------|
| Alternate Address:   |                           | OPA Number:            | 881081223                   |
| Individually Listed: | No                        | Base Reg. Number:      | 091N100031                  |
|                      |                           | Historical Data        |                             |
| Historic Name:       |                           | Year Built:            | 1879-1884                   |
| Current Name:        |                           | Associated Individual: |                             |
| Hist. Resource Type  | e: Hotel                  | Architect:             |                             |
| Historic Function:   |                           |                        |                             |
| Social History:      | ✓ 1900 Census             | Builder:               |                             |
| References:          |                           |                        |                             |
| Historic maps; deed  | ds                        |                        |                             |
|                      | Phy                       | ysical Description     |                             |
| Style:               | Second Empire             | Resource Type:         | Mixed Use                   |
| Stories: 3           | Bays:                     | Current Function:      | Mixed Use- Residential/Comm |
| Foundation:          |                           | Subfunction:           |                             |
| Exterior Walls:      | Stucco                    | Additions/Alterations: | Complete rehab in 2015      |
| Roof:                | Mansard; asphalt shingles |                        |                             |
| Windows:             | Non-historic- vinyl       |                        |                             |
| Doors:               | Non-historic- aluminum    | Ancillary:             | Caracinata                  |
| Other Materials:     | Brick                     | Sidewalk Material:     | Concrete                    |
| Notes:               |                           | Site Features:         |                             |