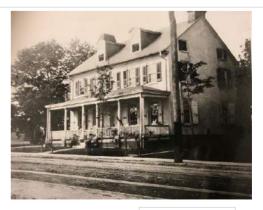

Notes:

Classification: Contributing

Site Features:

Survey Date:

|                                  | Address:                           | 5201 RIDGE AVE         |                   |
|----------------------------------|------------------------------------|------------------------|-------------------|
| Alternate Address:               |                                    | OPA Number:            | 213193000         |
| Individually Listed:             | No                                 | Base Reg. Number:      |                   |
|                                  |                                    | Historical Data        |                   |
| Historic Name:                   |                                    | Year Built:            | 1890              |
| Current Name:                    |                                    | Associated Individual: |                   |
| Hist. Resource Type:             | Detached Dwelling                  | Architect:             | Daniel S. Beale   |
| Historic Function:               |                                    |                        |                   |
| Social History:                  | ✓ 1900 Census                      | Builder:               |                   |
| References: Completed plans, PRE | RBG, v. 5, n. 30, p. 450, 7/30/189 | 0.                     |                   |
|                                  | Ph                                 | ysical Description     |                   |
| Style:                           | Late Victorian                     | Resource Type:         | Detached Dwelling |
| Stories: 2 1/2                   | <b>Bays:</b> 5                     | Current Function:      | Private Residence |
| Foundation:                      | Stone                              | Subfunction:           |                   |
| Exterior Walls:                  | Stone                              | Additions/Alterations: |                   |
| Roof:                            | Side-gable; asphalt shingles       |                        |                   |
| Windows:                         | Non-historic- vinyl                |                        |                   |
| Doors:                           | Non-historic- other                | Ancillary:             |                   |
| Other Materials:                 |                                    | Sidewalk Material:     | Concrete          |
|                                  |                                    | Site Features:         | Retaining wall    |
| Notes:                           |                                    |                        |                   |

**Classification:** Contributing

Survey Date:

6/27/2018

|                                                                     | Address:                                                                  | 5205 RIDGE AVE                                                                                      |                                        |
|---------------------------------------------------------------------|---------------------------------------------------------------------------|-----------------------------------------------------------------------------------------------------|----------------------------------------|
| Alternate Address:                                                  |                                                                           | OPA Number:                                                                                         | 213193100                              |
| Individually Listed:                                                | No                                                                        | Base Reg. Number:                                                                                   |                                        |
|                                                                     |                                                                           | Historical Data                                                                                     |                                        |
| Historic Name:                                                      |                                                                           | Year Built:                                                                                         | 1885-1892                              |
| Current Name:                                                       |                                                                           | Associated Individual:                                                                              |                                        |
| Hist. Resource Type:                                                | Detached Dwelling                                                         | Architect:                                                                                          |                                        |
| Historic Function:                                                  |                                                                           |                                                                                                     |                                        |
| Social History:                                                     | ✓ 1900 Census                                                             | Builder:                                                                                            |                                        |
|                                                                     |                                                                           |                                                                                                     |                                        |
| <del>-</del>                                                        |                                                                           |                                                                                                     |                                        |
| <b>References:</b><br>Historic maps                                 | Ph                                                                        | nysical Description                                                                                 |                                        |
| Historic maps                                                       | Ph<br>Second Empire                                                       | nysical Description<br>Resource Type:                                                               | Detached Dwelling                      |
| Historic maps  Style:                                               |                                                                           | •                                                                                                   | Detached Dwelling<br>Private Residence |
| distoric maps  Style: Stories: 3                                    | Second Empire                                                             | Resource Type:                                                                                      | -                                      |
| Style: Stories: 3 Foundation:                                       | Second Empire  Bays: 2                                                    | Resource Type:<br>Current Function:                                                                 | -                                      |
| Style: Stories: 3 Foundation: Exterior Walls:                       | Second Empire  **Bays: 2  Stone                                           | Resource Type: Current Function: Subfunction:                                                       | -                                      |
| Style: Stories: 3 Foundation: Exterior Walls: Roof:                 | Second Empire  Bays: 2  Stone Stone                                       | Resource Type: Current Function: Subfunction: Additions/Alterations:                                | -                                      |
| Style: Stories: 3 Foundation: Exterior Walls: Roof: Windows:        | Second Empire  **Bays: 2**  Stone  Stone  Mansard; slate                  | Resource Type: Current Function: Subfunction: Additions/Alterations: Ancillary:                     | Private Residence                      |
| Style: Stories: 3 Foundation: Exterior Walls: Roof: Windows: Doors: | Second Empire  Bays: 2  Stone  Stone  Mansard; slate  Non-historic- vinyl | Resource Type: Current Function: Subfunction: Additions/Alterations:  Ancillary: Sidewalk Material: | Private Residence  Concrete            |
| Historic maps  Style:                                               | Second Empire  Bays: 2  Stone  Stone  Mansard; slate  Non-historic- vinyl | Resource Type: Current Function: Subfunction: Additions/Alterations: Ancillary:                     | Private Residence                      |