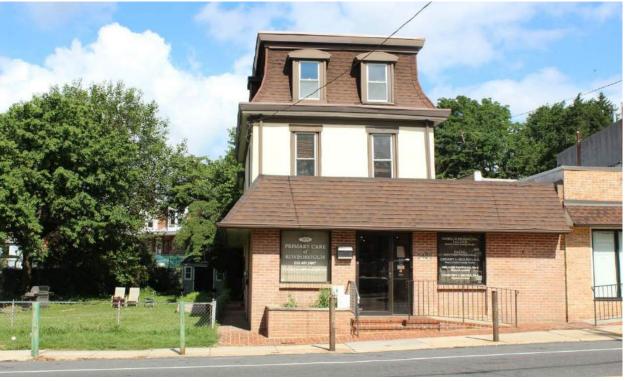

### 5226-30 RIDGE AVENUE

|                      | Address:                     | 5231 RIDGE AVE                   |                                |
|----------------------|------------------------------|----------------------------------|--------------------------------|
| Alternate Address:   |                              | OPA Number:                      | 871105700                      |
| Individually Listed: | No                           | Base Reg. Number:                | 98N240169                      |
|                      |                              | Historical Data                  |                                |
| Historic Name:       |                              | Year Built:                      | c. 1870                        |
| Current Name:        | Lisa's Kitchen               | Associated Individual:           |                                |
| Hist. Resource Type: | Mixed Use                    | Architect:                       |                                |
| Historic Function:   |                              |                                  |                                |
| Social History:      | ✓ 1900 Census                | Builder:                         |                                |
|                      |                              |                                  |                                |
| References:          |                              |                                  |                                |
|                      | Ph                           | ysical Description               |                                |
| Style:               | Gothic Revival               | Resource Type:                   |                                |
| Stories: 2 1/2       | Bays:                        | Current Function:                | Mixed Use- Residential/Comm    |
| Foundation:          |                              | Subfunction:                     |                                |
| Exterior Walls:      | Stucco                       | Additions/Alterations:           | One-story storefront addition, |
| Roof:                | Cross-gable; asphalt shingle | 25                               | 1892-95.                       |
| Windows:             | Historic and non-historic    | A m aill ann a                   |                                |
| Doors:               |                              | Ancillary:<br>Sidewalk Material: |                                |
| Other Materials:     |                              | Site Features:                   |                                |
| Notes:               |                              | J.10 / Cutures.                  |                                |