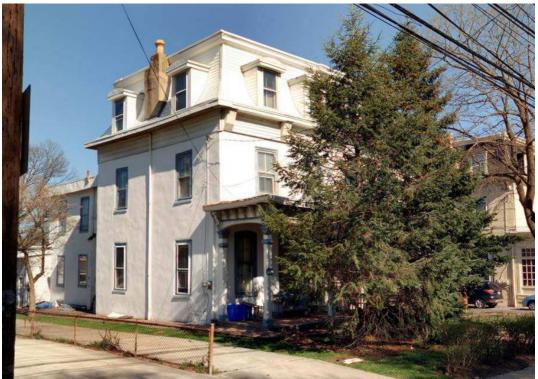

# Ridge Avenue Roxborough Thematic Historic District Inventory

July 2018

|              |              | Address:                          | 4600 RIDGE AVE                               |            |
|--------------|--------------|-----------------------------------|----------------------------------------------|------------|
| Alternate A  | Address:     | 4900 Ridge Ave                    | OPA Number:                                  | 885731360  |
| Individually | y Listed:    | Yes, 5/28/1963                    | Base Reg. Number:                            | 098N160014 |
|              |              |                                   | Historical Data                              |            |
| Historic Na  | me:          |                                   | Year Built:                                  | c. 1700    |
| Current Na   | me:          | Philadelphia Canoe Club           | Associated Individual:                       |            |
| Hist. Resou  | rce Type:    | Industrial                        | Architect:                                   |            |
| Historic Fu  | nction:      | Mill                              |                                              |            |
| Social Histo | ory:         | 1900 Census                       | Builder:                                     |            |
| Known befo   | ore 1733 a   | s the Wissahickon Grist and Bolti | ng Mill and after 1748 as the Roxboro Mills. |            |
| References   | :            |                                   |                                              |            |
| _            |              | irer, Jul 6, 1990, p. 63.         |                                              |            |
| THE TIMUUC   | sipinia miqu | нег, заго, 1330, р. 03.           |                                              |            |
|              |              | PI                                | nysical Description                          |            |
| Style:       |              | Vernacular                        | Resource Type:                               | Clubhouse  |
| Stories:     | 2            | Bays:                             | Current Function:                            | Clubhouse  |
| Foundatio    | n:           | Stone                             | Subfunction:                                 |            |
| Exterior W   | /alls:       | Stone                             | Additions/Alterations:                       |            |
| Roof:        |              | Hipped; other                     |                                              |            |
| Windows:     |              | Historic and non-historic         |                                              |            |
| Doors:       |              | Non-historic- wood                | Ancillary:                                   |            |

Siding, stucco

**Classification:** Significant

Other Materials:

Notes:

Survey Date:

Sidewalk Material:

Site Features:

7/6/2018