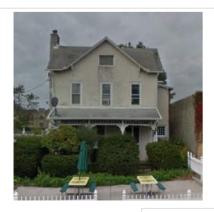

Notes:

|                      | Adaress:                  | 5226-30 KIDGE AVE      |                             |
|----------------------|---------------------------|------------------------|-----------------------------|
| Alternate Address:   |                           | OPA Number:            | 881081223                   |
| Individually Listed: | No                        | Base Reg. Number:      | 091N100031                  |
|                      |                           | Historical Data        |                             |
| Historic Name:       |                           | Year Built:            | 1879-1884                   |
| Current Name:        |                           | Associated Individual: |                             |
| Hist. Resource Type  | e: Hotel                  | Architect:             |                             |
| Historic Function:   |                           |                        |                             |
| Social History:      | ✓ 1900 Census             | Builder:               |                             |
| References:          |                           |                        |                             |
| Historic maps; deed  | ds                        |                        |                             |
|                      | Phy                       | ysical Description     |                             |
| Style:               | Second Empire             | Resource Type:         | Mixed Use                   |
| Stories: 3           | Bays:                     | Current Function:      | Mixed Use- Residential/Comm |
| Foundation:          |                           | Subfunction:           |                             |
| Exterior Walls:      | Stucco                    | Additions/Alterations: | Complete rehab in 2015      |
| Roof:                | Mansard; asphalt shingles |                        |                             |
| Windows:             | Non-historic- vinyl       |                        |                             |
| Doors:               | Non-historic- aluminum    | Ancillary:             | Caracinata                  |
| Other Materials:     | Brick                     | Sidewalk Material:     | Concrete                    |
| Notes:               |                           | Site Features:         |                             |

Walls are brick, covered by stucco.

**Classification:** Contributing

**Survey Date:** 7/5/2018