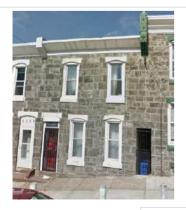

Mature trees

|                       | Address:                    | 5164 RIDGE AVE           |                               |
|-----------------------|-----------------------------|--------------------------|-------------------------------|
| Alternate Address     | s:                          | OPA Number:              | 871527350                     |
| Individually Listed   | Yes, 3/7/1974               | Base Reg. Number:        | 128N210227                    |
|                       |                             | Historical Data          |                               |
| Historic Name:        | St. Timothy's Working Men's | s Club and I Year Built: | 1877                          |
| Current Name:         |                             | Associated Individual:   |                               |
| Hist. Resource Typ    | clubhouse                   | Architect:               | Charles M. Burns (attributed) |
| Historic Function:    | Clubhouse                   |                          |                               |
| Social History:       | ☐ 1900 Census               | Builder:                 |                               |
| References:           |                             |                          |                               |
| Historical Commis     | ion files                   |                          |                               |
|                       |                             |                          |                               |
|                       | Ph                          | ysical Description       |                               |
| Style:                | High Victorian Gothic       | Resource Type:           | Clubhouse                     |
| <b>Stories:</b> 2 1/2 | Bays:                       | Current Function:        | Multi-unit Residential        |
| Foundation:           | Stone                       | Subfunction:             |                               |
| Exterior Walls:       | Wissahickon schist          | Additions/Alterations:   |                               |
| Roof:                 | Jerkinhead; slate           |                          |                               |

Historic and non-historic

Non-historic- other

Windows:

Other Materials:

Doors:

Notes:

**Classification:** Significant

Ancillary:

Sidewalk Material:

Site Features:

Survey Date:

7/5/2018

Slate; Concrete

|                        | Address:                        | 5193 RIDGE AVE         |                   |
|------------------------|---------------------------------|------------------------|-------------------|
| Alternate Address:     |                                 | OPA Number:            | 213192600         |
| Individually Listed:   | No                              | Base Reg. Number:      |                   |
|                        |                                 | Historical Data        |                   |
| Historic Name:         |                                 | Year Built:            | 1901-09           |
| Current Name:          |                                 | Associated Individual: |                   |
| Hist. Resource Type:   | Twin                            | Architect:             |                   |
| Historic Function:     |                                 |                        |                   |
| Social History:        | ☐ 1900 Census                   | Builder:               |                   |
| Does not appear on 18  | 895 map or in 1900 census. Does | appear on 1910 map.    |                   |
| References:            |                                 |                        |                   |
| Historic maps; 1900 ce | ensus                           |                        |                   |
|                        | Ph                              | ysical Description     |                   |
| Style:                 | Queen Anne                      | Resource Type:         | Twin              |
| Stories: 2             | Bays: 2                         | Current Function:      | Private Residence |
| Foundation:            | Stone                           | Subfunction:           |                   |
| Exterior Walls:        | Brick                           | Additions/Alterations: |                   |
| Roof:                  | Side-gable; other               |                        |                   |
| Windows:               | Non-historic- vinyl             |                        |                   |
| Doors:                 | Non-historic- other             | Ancillary:             |                   |
| Other Materials:       |                                 | Sidewalk Material:     | Concrete          |