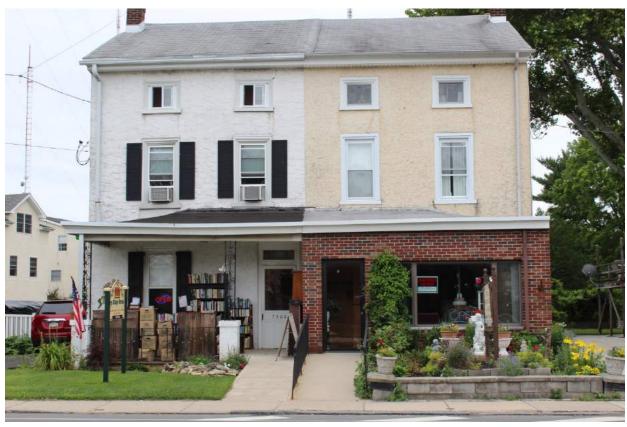

### 5226-30 RIDGE AVENUE

|                      | Address:                     | 5231 RIDGE AVE                   |                                |
|----------------------|------------------------------|----------------------------------|--------------------------------|
| Alternate Address:   |                              | OPA Number:                      | 871105700                      |
| Individually Listed: | No                           | Base Reg. Number:                | 98N240169                      |
|                      |                              | Historical Data                  |                                |
| Historic Name:       |                              | Year Built:                      | c. 1870                        |
| Current Name:        | Lisa's Kitchen               | Associated Individual:           |                                |
| Hist. Resource Type: | Mixed Use                    | Architect:                       |                                |
| Historic Function:   |                              |                                  |                                |
| Social History:      | ✓ 1900 Census                | Builder:                         |                                |
|                      |                              |                                  |                                |
| References:          |                              |                                  |                                |
|                      | Ph                           | ysical Description               |                                |
| Style:               | Gothic Revival               | Resource Type:                   |                                |
| Stories: 2 1/2       | Bays:                        | Current Function:                | Mixed Use- Residential/Comm    |
| Foundation:          |                              | Subfunction:                     |                                |
| Exterior Walls:      | Stucco                       | Additions/Alterations:           | One-story storefront addition, |
| Roof:                | Cross-gable; asphalt shingle | 25                               | 1892-95.                       |
| Windows:             | Historic and non-historic    | A m aill ann a                   |                                |
| Doors:               |                              | Ancillary:<br>Sidewalk Material: |                                |
| Other Materials:     |                              | Site Features:                   |                                |
| Notes:               |                              | J.10 / Cutures.                  |                                |