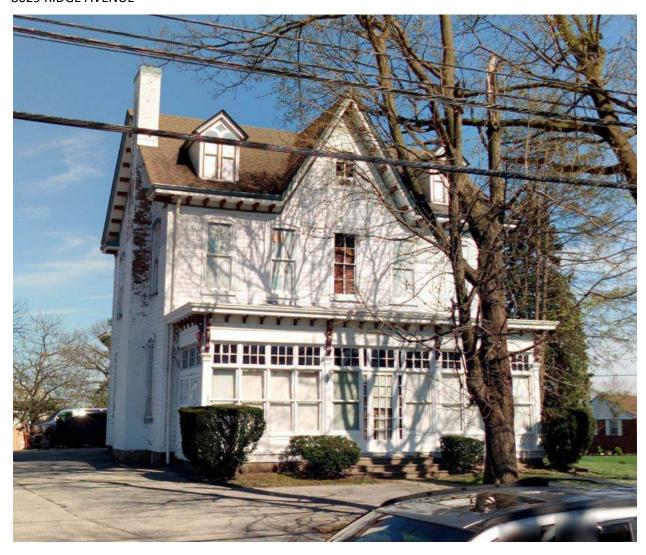

Mature trees

|                       | Address:                    | 5164 RIDGE AVE           |                               |
|-----------------------|-----------------------------|--------------------------|-------------------------------|
| Alternate Address     | s:                          | OPA Number:              | 871527350                     |
| Individually Listed   | Yes, 3/7/1974               | Base Reg. Number:        | 128N210227                    |
|                       |                             | Historical Data          |                               |
| Historic Name:        | St. Timothy's Working Men's | s Club and I Year Built: | 1877                          |
| Current Name:         |                             | Associated Individual:   |                               |
| Hist. Resource Typ    | clubhouse                   | Architect:               | Charles M. Burns (attributed) |
| Historic Function:    | Clubhouse                   |                          |                               |
| Social History:       | ☐ 1900 Census               | Builder:                 |                               |
| References:           |                             |                          |                               |
| Historical Commis     | ion files                   |                          |                               |
|                       |                             |                          |                               |
|                       | Ph                          | ysical Description       |                               |
| Style:                | High Victorian Gothic       | Resource Type:           | Clubhouse                     |
| <b>Stories:</b> 2 1/2 | Bays:                       | Current Function:        | Multi-unit Residential        |
| Foundation:           | Stone                       | Subfunction:             |                               |
| Exterior Walls:       | Wissahickon schist          | Additions/Alterations:   |                               |
| Roof:                 | Jerkinhead; slate           |                          |                               |

Historic and non-historic

Non-historic- other

Windows:

Other Materials:

Doors:

Notes:

**Classification:** Significant

Ancillary:

Sidewalk Material:

Site Features:

Survey Date:

7/5/2018

Slate; Concrete

|                        | Address:                        | 5193 RIDGE AVE         |                   |
|------------------------|---------------------------------|------------------------|-------------------|
| Alternate Address:     |                                 | OPA Number:            | 213192600         |
| Individually Listed:   | No                              | Base Reg. Number:      |                   |
|                        |                                 | Historical Data        |                   |
| Historic Name:         |                                 | Year Built:            | 1901-09           |
| Current Name:          |                                 | Associated Individual: |                   |
| Hist. Resource Type:   | Twin                            | Architect:             |                   |
| Historic Function:     |                                 |                        |                   |
| Social History:        | ☐ 1900 Census                   | Builder:               |                   |
| Does not appear on 18  | 895 map or in 1900 census. Does | appear on 1910 map.    |                   |
| References:            |                                 |                        |                   |
| Historic maps; 1900 ce | ensus                           |                        |                   |
|                        | Ph                              | ysical Description     |                   |
| Style:                 | Queen Anne                      | Resource Type:         | Twin              |
| Stories: 2             | Bays: 2                         | Current Function:      | Private Residence |
| Foundation:            | Stone                           | Subfunction:           |                   |
| Exterior Walls:        | Brick                           | Additions/Alterations: |                   |
| Roof:                  | Side-gable; other               |                        |                   |
| Windows:               | Non-historic- vinyl             |                        |                   |
| Doors:                 | Non-historic- other             | Ancillary:             |                   |
| Other Materials:       |                                 | Sidewalk Material:     | Concrete          |