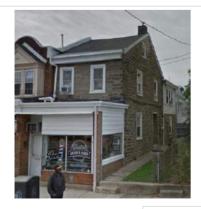

### 5226-30 RIDGE AVENUE

|                      | Address:                     | 5231 RIDGE AVE                   |                                |
|----------------------|------------------------------|----------------------------------|--------------------------------|
| Alternate Address:   |                              | OPA Number:                      | 871105700                      |
| Individually Listed: | No                           | Base Reg. Number:                | 98N240169                      |
|                      |                              | Historical Data                  |                                |
| Historic Name:       |                              | Year Built:                      | c. 1870                        |
| Current Name:        | Lisa's Kitchen               | Associated Individual:           |                                |
| Hist. Resource Type: | Mixed Use                    | Architect:                       |                                |
| Historic Function:   |                              |                                  |                                |
| Social History:      | ✓ 1900 Census                | Builder:                         |                                |
|                      |                              |                                  |                                |
| References:          |                              |                                  |                                |
|                      | Ph                           | ysical Description               |                                |
| Style:               | Gothic Revival               | Resource Type:                   |                                |
| Stories: 2 1/2       | Bays:                        | Current Function:                | Mixed Use- Residential/Comm    |
| Foundation:          |                              | Subfunction:                     |                                |
| Exterior Walls:      | Stucco                       | Additions/Alterations:           | One-story storefront addition, |
| Roof:                | Cross-gable; asphalt shingle | 25                               | 1892-95.                       |
| Windows:             | Historic and non-historic    | A m aill ann a                   |                                |
| Doors:               |                              | Ancillary:<br>Sidewalk Material: |                                |
| Other Materials:     |                              | Site Features:                   |                                |
| Notes:               |                              | J.10 / Cutures.                  |                                |