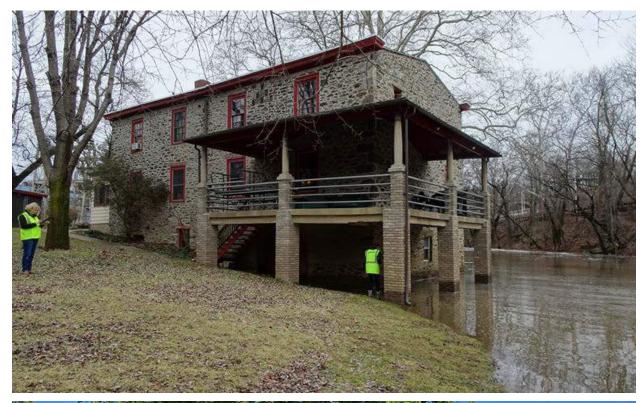

# Ridge Avenue Roxborough Thematic Historic District Inventory

July 2018

|              |              | Address:                          | 4600 RIDGE AVE                               |            |
|--------------|--------------|-----------------------------------|----------------------------------------------|------------|
| Alternate A  | Address:     | 4900 Ridge Ave                    | OPA Number:                                  | 885731360  |
| Individually | y Listed:    | Yes, 5/28/1963                    | Base Reg. Number:                            | 098N160014 |
|              |              |                                   | Historical Data                              |            |
| Historic Na  | me:          |                                   | Year Built:                                  | c. 1700    |
| Current Na   | me:          | Philadelphia Canoe Club           | Associated Individual:                       |            |
| Hist. Resou  | rce Type:    | Industrial                        | Architect:                                   |            |
| Historic Fu  | nction:      | Mill                              |                                              |            |
| Social Histo | ory:         | 1900 Census                       | Builder:                                     |            |
| Known befo   | ore 1733 a   | s the Wissahickon Grist and Bolti | ng Mill and after 1748 as the Roxboro Mills. |            |
| References   | :            |                                   |                                              |            |
| _            |              | irer, Jul 6, 1990, p. 63.         |                                              |            |
| THE TIMUUC   | sipinia miqu | нег, заго, 1330, р. 03.           |                                              |            |
|              |              | PI                                | nysical Description                          |            |
| Style:       |              | Vernacular                        | Resource Type:                               | Clubhouse  |
| Stories:     | 2            | Bays:                             | Current Function:                            | Clubhouse  |
| Foundatio    | n:           | Stone                             | Subfunction:                                 |            |
| Exterior W   | /alls:       | Stone                             | Additions/Alterations:                       |            |
| Roof:        |              | Hipped; other                     |                                              |            |
| Windows:     |              | Historic and non-historic         |                                              |            |
| Doors:       |              | Non-historic- wood                | Ancillary:                                   |            |

Siding, stucco

**Classification:** Significant

Other Materials:

Notes:

Survey Date:

Sidewalk Material:

Site Features:

7/6/2018