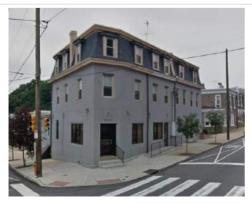

Notes:

|                      | Adaress:                  | 5226-30 KIDGE AVE      |                             |
|----------------------|---------------------------|------------------------|-----------------------------|
| Alternate Address:   |                           | OPA Number:            | 881081223                   |
| Individually Listed: | No                        | Base Reg. Number:      | 091N100031                  |
|                      |                           | Historical Data        |                             |
| Historic Name:       |                           | Year Built:            | 1879-1884                   |
| Current Name:        |                           | Associated Individual: |                             |
| Hist. Resource Type  | e: Hotel                  | Architect:             |                             |
| Historic Function:   |                           |                        |                             |
| Social History:      | ✓ 1900 Census             | Builder:               |                             |
| References:          |                           |                        |                             |
| Historic maps; deed  | ds                        |                        |                             |
|                      | Phy                       | ysical Description     |                             |
| Style:               | Second Empire             | Resource Type:         | Mixed Use                   |
| Stories: 3           | Bays:                     | Current Function:      | Mixed Use- Residential/Comm |
| Foundation:          |                           | Subfunction:           |                             |
| Exterior Walls:      | Stucco                    | Additions/Alterations: | Complete rehab in 2015      |
| Roof:                | Mansard; asphalt shingles |                        |                             |
| Windows:             | Non-historic- vinyl       |                        |                             |
| Doors:               | Non-historic- aluminum    | Ancillary:             | Caracinata                  |
| Other Materials:     | Brick                     | Sidewalk Material:     | Concrete                    |
| Notes:               |                           | Site Features:         |                             |

Walls are brick, covered by stucco.

**Classification:** Contributing

**Survey Date:** 7/5/2018