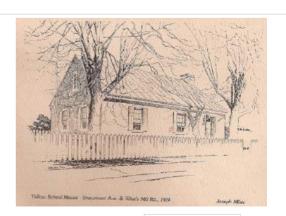

# Ridge Avenue Roxborough Thematic Historic District Inventory

July 2018

|              |              | Address:                          | 4600 RIDGE AVE                               |            |
|--------------|--------------|-----------------------------------|----------------------------------------------|------------|
| Alternate A  | Address:     | 4900 Ridge Ave                    | OPA Number:                                  | 885731360  |
| Individually | y Listed:    | Yes, 5/28/1963                    | Base Reg. Number:                            | 098N160014 |
|              |              |                                   | Historical Data                              |            |
| Historic Na  | me:          |                                   | Year Built:                                  | c. 1700    |
| Current Na   | me:          | Philadelphia Canoe Club           | Associated Individual:                       |            |
| Hist. Resou  | rce Type:    | Industrial                        | Architect:                                   |            |
| Historic Fu  | nction:      | Mill                              |                                              |            |
| Social Histo | ory:         | 1900 Census                       | Builder:                                     |            |
| Known befo   | ore 1733 a   | s the Wissahickon Grist and Bolti | ng Mill and after 1748 as the Roxboro Mills. |            |
| References   | :            |                                   |                                              |            |
| _            |              | irer, Jul 6, 1990, p. 63.         |                                              |            |
| THE TIMUUC   | sipinia miqu | нег, заго, 1330, р. 03.           |                                              |            |
|              |              | PI                                | nysical Description                          |            |
| Style:       |              | Vernacular                        | Resource Type:                               | Clubhouse  |
| Stories:     | 2            | Bays:                             | Current Function:                            | Clubhouse  |
| Foundatio    | n:           | Stone                             | Subfunction:                                 |            |
| Exterior W   | /alls:       | Stone                             | Additions/Alterations:                       |            |
| Roof:        |              | Hipped; other                     |                                              |            |
| Windows:     |              | Historic and non-historic         |                                              |            |
| Doors:       |              | Non-historic- wood                | Ancillary:                                   |            |

Siding, stucco

**Classification:** Significant

Other Materials:

Notes:

Survey Date:

Sidewalk Material:

Site Features:

7/6/2018