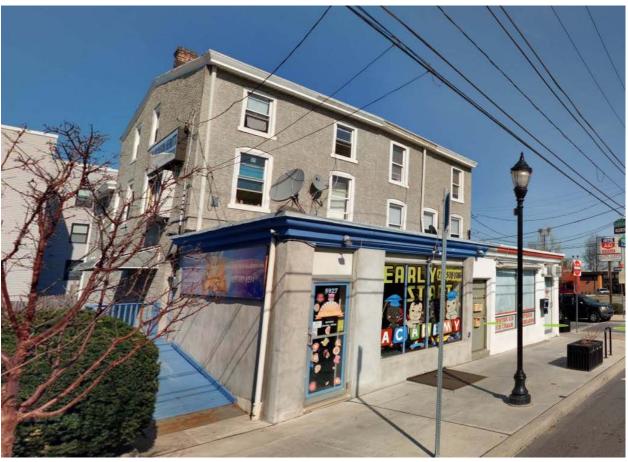

### 5226-30 RIDGE AVENUE

|                      | Address:                     | 5231 RIDGE AVE                   |                                |
|----------------------|------------------------------|----------------------------------|--------------------------------|
| Alternate Address:   |                              | OPA Number:                      | 871105700                      |
| Individually Listed: | No                           | Base Reg. Number:                | 98N240169                      |
|                      |                              | Historical Data                  |                                |
| Historic Name:       |                              | Year Built:                      | c. 1870                        |
| Current Name:        | Lisa's Kitchen               | Associated Individual:           |                                |
| Hist. Resource Type: | Mixed Use                    | Architect:                       |                                |
| Historic Function:   |                              |                                  |                                |
| Social History:      | ✓ 1900 Census                | Builder:                         |                                |
|                      |                              |                                  |                                |
| References:          |                              |                                  |                                |
|                      | Ph                           | ysical Description               |                                |
| Style:               | Gothic Revival               | Resource Type:                   |                                |
| Stories: 2 1/2       | Bays:                        | Current Function:                | Mixed Use- Residential/Comm    |
| Foundation:          |                              | Subfunction:                     |                                |
| Exterior Walls:      | Stucco                       | Additions/Alterations:           | One-story storefront addition, |
| Roof:                | Cross-gable; asphalt shingle | 25                               | 1892-95.                       |
| Windows:             | Historic and non-historic    | A m aill ann a                   |                                |
| Doors:               |                              | Ancillary:<br>Sidewalk Material: |                                |
| Other Materials:     |                              | Site Features:                   |                                |
| Notes:               |                              | J.10 / Cutures.                  |                                |