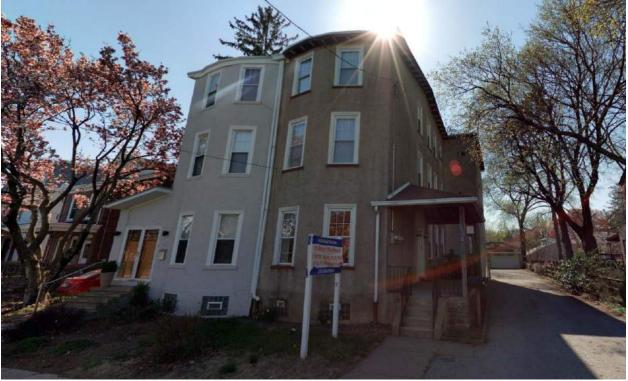

# Ridge Avenue Roxborough Thematic Historic District Inventory

July 2018

|              |              | Address:                          | 4600 RIDGE AVE                               |            |
|--------------|--------------|-----------------------------------|----------------------------------------------|------------|
| Alternate A  | Address:     | 4900 Ridge Ave                    | OPA Number:                                  | 885731360  |
| Individually | y Listed:    | Yes, 5/28/1963                    | Base Reg. Number:                            | 098N160014 |
|              |              |                                   | Historical Data                              |            |
| Historic Na  | me:          |                                   | Year Built:                                  | c. 1700    |
| Current Na   | me:          | Philadelphia Canoe Club           | Associated Individual:                       |            |
| Hist. Resou  | rce Type:    | Industrial                        | Architect:                                   |            |
| Historic Fu  | nction:      | Mill                              |                                              |            |
| Social Histo | ory:         | 1900 Census                       | Builder:                                     |            |
| Known befo   | ore 1733 a   | s the Wissahickon Grist and Bolti | ng Mill and after 1748 as the Roxboro Mills. |            |
| References   | :            |                                   |                                              |            |
| _            |              | irer, Jul 6, 1990, p. 63.         |                                              |            |
| THE TIMUUC   | sipinia miqu | нег, заго, 1330, р. 03.           |                                              |            |
|              |              | PI                                | nysical Description                          |            |
| Style:       |              | Vernacular                        | Resource Type:                               | Clubhouse  |
| Stories:     | 2            | Bays:                             | Current Function:                            | Clubhouse  |
| Foundatio    | n:           | Stone                             | Subfunction:                                 |            |
| Exterior W   | /alls:       | Stone                             | Additions/Alterations:                       |            |
| Roof:        |              | Hipped; other                     |                                              |            |
| Windows:     |              | Historic and non-historic         |                                              |            |
| Doors:       |              | Non-historic- wood                | Ancillary:                                   |            |

Siding, stucco

**Classification:** Significant

Other Materials:

Notes:

Survey Date:

Sidewalk Material:

Site Features:

7/6/2018