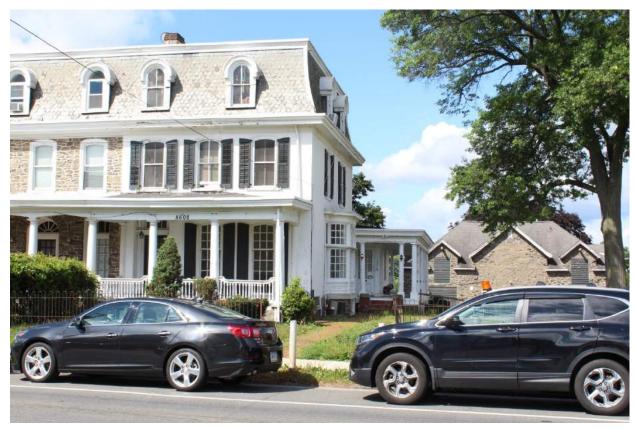

**Classification:** Contributing

Survey Date:

6/27/2018

|                                                                     | Address:                                                                  | 5205 RIDGE AVE                                                                                      |                                        |
|---------------------------------------------------------------------|---------------------------------------------------------------------------|-----------------------------------------------------------------------------------------------------|----------------------------------------|
| Alternate Address:                                                  |                                                                           | OPA Number:                                                                                         | 213193100                              |
| Individually Listed:                                                | No                                                                        | Base Reg. Number:                                                                                   |                                        |
|                                                                     |                                                                           | Historical Data                                                                                     |                                        |
| Historic Name:                                                      |                                                                           | Year Built:                                                                                         | 1885-1892                              |
| Current Name:                                                       |                                                                           | Associated Individual:                                                                              |                                        |
| Hist. Resource Type:                                                | Detached Dwelling                                                         | Architect:                                                                                          |                                        |
| Historic Function:                                                  |                                                                           |                                                                                                     |                                        |
| Social History:                                                     | ✓ 1900 Census                                                             | Builder:                                                                                            |                                        |
|                                                                     |                                                                           |                                                                                                     |                                        |
| <del>-</del>                                                        |                                                                           |                                                                                                     |                                        |
| <b>References:</b><br>Historic maps                                 | Ph                                                                        | nysical Description                                                                                 |                                        |
| Historic maps                                                       | Ph<br>Second Empire                                                       | nysical Description<br>Resource Type:                                                               | Detached Dwelling                      |
| Historic maps  Style:                                               |                                                                           | •                                                                                                   | Detached Dwelling<br>Private Residence |
| distoric maps  Style: Stories: 3                                    | Second Empire                                                             | Resource Type:                                                                                      | -                                      |
| Style: Stories: 3 Foundation:                                       | Second Empire  Bays: 2                                                    | Resource Type:<br>Current Function:                                                                 | -                                      |
| Style: Stories: 3 Foundation: Exterior Walls:                       | Second Empire  **Bays: 2  Stone                                           | Resource Type: Current Function: Subfunction:                                                       | -                                      |
| Style: Stories: 3 Foundation: Exterior Walls: Roof:                 | Second Empire  Bays: 2  Stone Stone                                       | Resource Type: Current Function: Subfunction: Additions/Alterations:                                | -                                      |
| Style: Stories: 3 Foundation: Exterior Walls: Roof: Windows:        | Second Empire  **Bays: 2**  Stone  Stone  Mansard; slate                  | Resource Type: Current Function: Subfunction: Additions/Alterations: Ancillary:                     | Private Residence                      |
| Style: Stories: 3 Foundation: Exterior Walls: Roof: Windows: Doors: | Second Empire  Bays: 2  Stone  Stone  Mansard; slate  Non-historic- vinyl | Resource Type: Current Function: Subfunction: Additions/Alterations:  Ancillary: Sidewalk Material: | Private Residence  Concrete            |
| Historic maps  Style:                                               | Second Empire  Bays: 2  Stone  Stone  Mansard; slate  Non-historic- vinyl | Resource Type: Current Function: Subfunction: Additions/Alterations: Ancillary:                     | Private Residence                      |