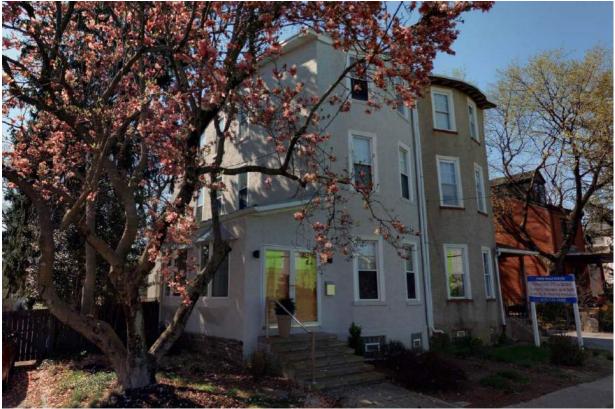

Sidewalk Material:

Site Features:

Survey Date:

7/5/2018

Slate; Concrete

|                        | Address:                        | 5193 RIDGE AVE         |                   |
|------------------------|---------------------------------|------------------------|-------------------|
| Alternate Address:     |                                 | OPA Number:            | 213192600         |
| Individually Listed:   | No                              | Base Reg. Number:      |                   |
|                        |                                 | Historical Data        |                   |
| Historic Name:         |                                 | Year Built:            | 1901-09           |
| Current Name:          |                                 | Associated Individual: |                   |
| Hist. Resource Type:   | Twin                            | Architect:             |                   |
| Historic Function:     |                                 |                        |                   |
| Social History:        | ☐ 1900 Census                   | Builder:               |                   |
| Does not appear on 18  | 895 map or in 1900 census. Does | appear on 1910 map.    |                   |
| References:            |                                 |                        |                   |
| Historic maps; 1900 ce | ensus                           |                        |                   |
|                        | Ph                              | ysical Description     |                   |
| Style:                 | Queen Anne                      | Resource Type:         | Twin              |
| Stories: 2             | Bays: 2                         | Current Function:      | Private Residence |
| Foundation:            | Stone                           | Subfunction:           |                   |
| Exterior Walls:        | Brick                           | Additions/Alterations: |                   |
| Roof:                  | Side-gable; other               |                        |                   |
| Windows:               | Non-historic- vinyl             |                        |                   |
| Doors:                 | Non-historic- other             | Ancillary:             |                   |
| Other Materials:       |                                 | Sidewalk Material:     | Concrete          |

Notes:

**Classification:** Contributing

Survey Date:

Site Features:

6/27/2018

Retaining wall

|                                                                                                                 | Address:                                                                  | 5195 RIDGE AVE                                                                  |                           |
|-----------------------------------------------------------------------------------------------------------------|---------------------------------------------------------------------------|---------------------------------------------------------------------------------|---------------------------|
| Alternate Address:                                                                                              |                                                                           | OPA Number:                                                                     | 213192700                 |
| Individually Listed:                                                                                            | No                                                                        | Base Reg. Number:                                                               |                           |
|                                                                                                                 | ı                                                                         | Historical Data                                                                 |                           |
| Historic Name:                                                                                                  |                                                                           | Year Built:                                                                     | 1901-09                   |
| Current Name:                                                                                                   |                                                                           | Associated Individual:                                                          |                           |
| Hist. Resource Type:                                                                                            | Twin                                                                      | Architect:                                                                      |                           |
| Historic Function:                                                                                              |                                                                           |                                                                                 |                           |
| Social History:                                                                                                 | ☐ 1900 Census                                                             | Builder:                                                                        |                           |
| oes not appear on 1                                                                                             | 395 map or in 1900 census. Does                                           | appear on 1910 map.                                                             |                           |
|                                                                                                                 |                                                                           |                                                                                 |                           |
|                                                                                                                 |                                                                           |                                                                                 |                           |
|                                                                                                                 |                                                                           |                                                                                 |                           |
|                                                                                                                 |                                                                           |                                                                                 |                           |
|                                                                                                                 |                                                                           |                                                                                 |                           |
|                                                                                                                 |                                                                           |                                                                                 |                           |
|                                                                                                                 |                                                                           |                                                                                 |                           |
|                                                                                                                 |                                                                           |                                                                                 |                           |
|                                                                                                                 |                                                                           |                                                                                 |                           |
| References:                                                                                                     |                                                                           |                                                                                 |                           |
|                                                                                                                 |                                                                           |                                                                                 |                           |
|                                                                                                                 |                                                                           |                                                                                 |                           |
|                                                                                                                 | Ph                                                                        | ysical Description                                                              |                           |
| Historic maps                                                                                                   | <b>Ph</b> Queen Anne                                                      | ysical Description<br>Resource Type:                                            | Twin                      |
| Historic maps Style:                                                                                            |                                                                           | -                                                                               | Twin<br>Private Residence |
| Style: Stories: 2                                                                                               | Queen Anne                                                                | Resource Type:                                                                  |                           |
| Style: Stories: 2 Foundation:                                                                                   | Queen Anne  Bays: 2                                                       | Resource Type:<br>Current Function:                                             |                           |
| Style: Stories: 2 Foundation: Exterior Walls:                                                                   | Queen Anne  **Bays: 2  Stone                                              | Resource Type: Current Function: Subfunction:                                   |                           |
| Style: Stories: 2 Foundation: Exterior Walls: Roof:                                                             | Queen Anne  **Bays: 2  Stone  Brick                                       | Resource Type: Current Function: Subfunction: Additions/Alterations:            |                           |
| Style: Stories: 2 Foundation: Exterior Walls: Roof: Windows:                                                    | Queen Anne  **Bays: 2**  Stone  Brick  Side-gable; other                  | Resource Type: Current Function: Subfunction:                                   |                           |
| Style: Stories: 2 Foundation: Exterior Walls: Roof: Windows: Doors:                                             | Queen Anne  Bays: 2  Stone  Brick  Side-gable; other  Non-historic- vinyl | Resource Type: Current Function: Subfunction: Additions/Alterations:            |                           |
| References: Historic maps  Style: Stories: 2 Foundation: Exterior Walls: Roof: Windows: Doors: Other Materials: | Queen Anne  Bays: 2  Stone  Brick  Side-gable; other  Non-historic- vinyl | Resource Type: Current Function: Subfunction: Additions/Alterations: Ancillary: | Private Residence         |