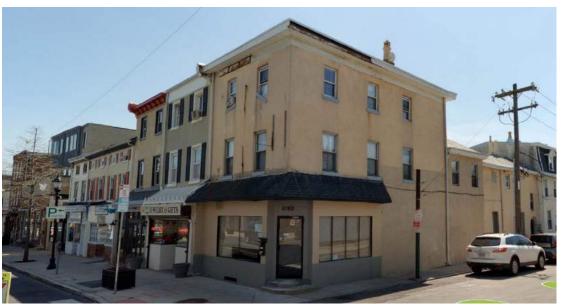

|                      | Address:                  | 5221 RIDGE AVE         |                         |
|----------------------|---------------------------|------------------------|-------------------------|
| Alternate Address:   |                           | OPA Number:            | 213193900               |
| Individually Listed: | No                        | Base Reg. Number:      |                         |
|                      | ı                         | Historical Data        |                         |
| Historic Name:       |                           | Year Built:            | 1897-1900               |
| Current Name:        |                           | Associated Individual: |                         |
| Hist. Resource Type: | Semi-detached Dwelling    | Architect:             |                         |
| Historic Function:   |                           |                        |                         |
| Social History:      | ✓ 1900 Census             | Builder:               |                         |
| References: Deeds    |                           |                        |                         |
|                      | Ph                        | ysical Description     |                         |
| Style:               | Queen Anne                | Resource Type:         | Semi-detached Dwelling  |
| Stories: 3           | Bays:                     | Current Function:      |                         |
| Foundation:          | Stone                     | Subfunction:           |                         |
| Exterior Walls:      | Brick                     | Additions/Alterations: | Storefront on Ridge Ave |
| Roof:                | Mansard; asphalt shingles |                        | infilled                |
| Windows:             | Non-historic- vinyl       |                        |                         |
| Doors:               | Non-historic- other       | Ancillary:             |                         |
| Other Materials:     | Stucco                    | Sidewalk Material:     | Concrete                |
|                      |                           | Site Features:         |                         |

Notes:

|                      | Adaress:                  | 5226-30 KIDGE AVE      |                             |
|----------------------|---------------------------|------------------------|-----------------------------|
| Alternate Address:   |                           | OPA Number:            | 881081223                   |
| Individually Listed: | No                        | Base Reg. Number:      | 091N100031                  |
|                      |                           | Historical Data        |                             |
| Historic Name:       |                           | Year Built:            | 1879-1884                   |
| Current Name:        |                           | Associated Individual: |                             |
| Hist. Resource Type  | e: Hotel                  | Architect:             |                             |
| Historic Function:   |                           |                        |                             |
| Social History:      | ✓ 1900 Census             | Builder:               |                             |
| References:          |                           |                        |                             |
| Historic maps; deed  | ds                        |                        |                             |
|                      | Phy                       | ysical Description     |                             |
| Style:               | Second Empire             | Resource Type:         | Mixed Use                   |
| Stories: 3           | Bays:                     | Current Function:      | Mixed Use- Residential/Comm |
| Foundation:          |                           | Subfunction:           |                             |
| Exterior Walls:      | Stucco                    | Additions/Alterations: | Complete rehab in 2015      |
| Roof:                | Mansard; asphalt shingles |                        |                             |
| Windows:             | Non-historic- vinyl       |                        |                             |
| Doors:               | Non-historic- aluminum    | Ancillary:             | Caracinata                  |
| Other Materials:     | Brick                     | Sidewalk Material:     | Concrete                    |
| Notes:               |                           | Site Features:         |                             |

Walls are brick, covered by stucco.

**Classification:** Contributing

**Survey Date:** 7/5/2018