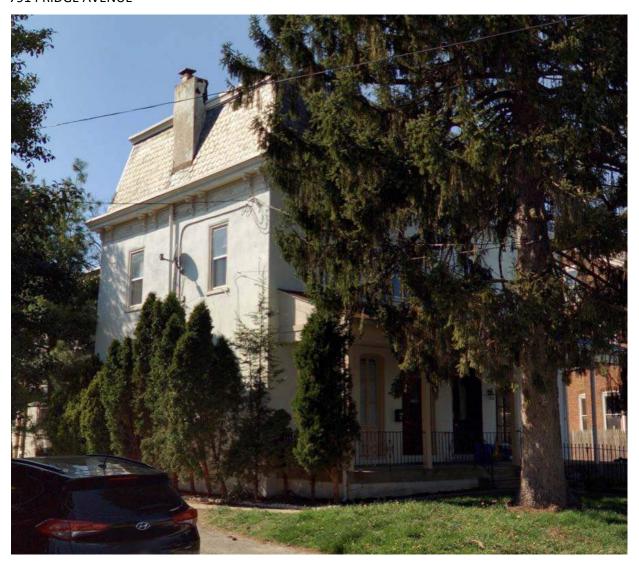

**Classification:** Contributing

Survey Date:

6/27/2018

|                                                                     | Address:                                                                  | 5205 RIDGE AVE                                                                                      |                                        |
|---------------------------------------------------------------------|---------------------------------------------------------------------------|-----------------------------------------------------------------------------------------------------|----------------------------------------|
| Alternate Address:                                                  |                                                                           | OPA Number:                                                                                         | 213193100                              |
| Individually Listed:                                                | No                                                                        | Base Reg. Number:                                                                                   |                                        |
|                                                                     |                                                                           | Historical Data                                                                                     |                                        |
| Historic Name:                                                      |                                                                           | Year Built:                                                                                         | 1885-1892                              |
| Current Name:                                                       |                                                                           | Associated Individual:                                                                              |                                        |
| Hist. Resource Type:                                                | Detached Dwelling                                                         | Architect:                                                                                          |                                        |
| Historic Function:                                                  |                                                                           |                                                                                                     |                                        |
| Social History:                                                     | ✓ 1900 Census                                                             | Builder:                                                                                            |                                        |
|                                                                     |                                                                           |                                                                                                     |                                        |
| <del>-</del>                                                        |                                                                           |                                                                                                     |                                        |
| <b>References:</b><br>Historic maps                                 | Ph                                                                        | nysical Description                                                                                 |                                        |
| Historic maps                                                       | Ph<br>Second Empire                                                       | nysical Description<br>Resource Type:                                                               | Detached Dwelling                      |
| Historic maps  Style:                                               |                                                                           | •                                                                                                   | Detached Dwelling<br>Private Residence |
| distoric maps  Style: Stories: 3                                    | Second Empire                                                             | Resource Type:                                                                                      | -                                      |
| Style: Stories: 3 Foundation:                                       | Second Empire  Bays: 2                                                    | Resource Type:<br>Current Function:                                                                 | -                                      |
| Style: Stories: 3 Foundation: Exterior Walls:                       | Second Empire  **Bays: 2  Stone                                           | Resource Type: Current Function: Subfunction:                                                       | -                                      |
| Style: Stories: 3 Foundation: Exterior Walls: Roof:                 | Second Empire  Bays: 2  Stone Stone                                       | Resource Type: Current Function: Subfunction: Additions/Alterations:                                | -                                      |
| Style: Stories: 3 Foundation: Exterior Walls: Roof: Windows:        | Second Empire  **Bays: 2**  Stone  Stone  Mansard; slate                  | Resource Type: Current Function: Subfunction: Additions/Alterations: Ancillary:                     | Private Residence                      |
| Style: Stories: 3 Foundation: Exterior Walls: Roof: Windows: Doors: | Second Empire  Bays: 2  Stone  Stone  Mansard; slate  Non-historic- vinyl | Resource Type: Current Function: Subfunction: Additions/Alterations:  Ancillary: Sidewalk Material: | Private Residence  Concrete            |
| Historic maps  Style:                                               | Second Empire  Bays: 2  Stone  Stone  Mansard; slate  Non-historic- vinyl | Resource Type: Current Function: Subfunction: Additions/Alterations: Ancillary:                     | Private Residence                      |