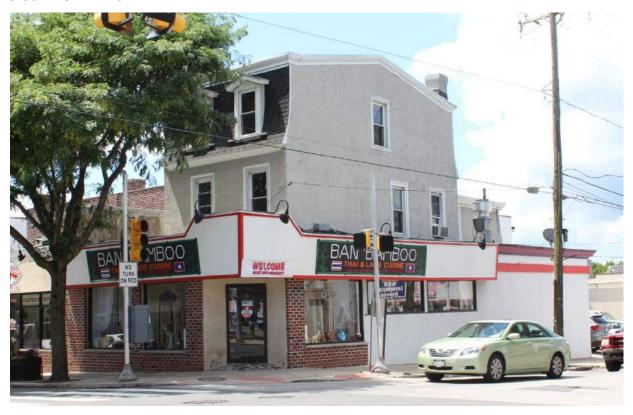

|                      | Address:                  | 5221 RIDGE AVE         |                         |
|----------------------|---------------------------|------------------------|-------------------------|
| Alternate Address:   |                           | OPA Number:            | 213193900               |
| Individually Listed: | No                        | Base Reg. Number:      |                         |
|                      | ı                         | Historical Data        |                         |
| Historic Name:       |                           | Year Built:            | 1897-1900               |
| Current Name:        |                           | Associated Individual: |                         |
| Hist. Resource Type: | Semi-detached Dwelling    | Architect:             |                         |
| Historic Function:   |                           |                        |                         |
| Social History:      | ✓ 1900 Census             | Builder:               |                         |
| References: Deeds    |                           |                        |                         |
|                      | Ph                        | ysical Description     |                         |
| Style:               | Queen Anne                | Resource Type:         | Semi-detached Dwelling  |
| Stories: 3           | Bays:                     | Current Function:      |                         |
| Foundation:          | Stone                     | Subfunction:           |                         |
| Exterior Walls:      | Brick                     | Additions/Alterations: | Storefront on Ridge Ave |
| Roof:                | Mansard; asphalt shingles |                        | infilled                |
| Windows:             | Non-historic- vinyl       |                        |                         |
| Doors:               | Non-historic- other       | Ancillary:             |                         |
| Other Materials:     | Stucco                    | Sidewalk Material:     | Concrete                |
|                      |                           | Site Features:         |                         |