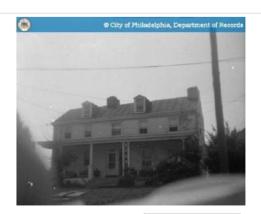

Notes:

Classification: Contributing

Site Features:

Survey Date:

|                                  | Address:                           | 5201 RIDGE AVE         |                   |
|----------------------------------|------------------------------------|------------------------|-------------------|
| Alternate Address:               |                                    | OPA Number:            | 213193000         |
| Individually Listed:             | No                                 | Base Reg. Number:      |                   |
|                                  |                                    | Historical Data        |                   |
| Historic Name:                   |                                    | Year Built:            | 1890              |
| Current Name:                    |                                    | Associated Individual: |                   |
| Hist. Resource Type:             | Detached Dwelling                  | Architect:             | Daniel S. Beale   |
| Historic Function:               |                                    |                        |                   |
| Social History:                  | ✓ 1900 Census                      | Builder:               |                   |
| References: Completed plans, PRE | RBG, v. 5, n. 30, p. 450, 7/30/189 | 0.                     |                   |
|                                  | Ph                                 | ysical Description     |                   |
| Style:                           | Late Victorian                     | Resource Type:         | Detached Dwelling |
| Stories: 2 1/2                   | <b>Bays:</b> 5                     | Current Function:      | Private Residence |
| Foundation:                      | Stone                              | Subfunction:           |                   |
| Exterior Walls:                  | Stone                              | Additions/Alterations: |                   |
| Roof:                            | Side-gable; asphalt shingles       |                        |                   |
| Windows:                         | Non-historic- vinyl                |                        |                   |
| Doors:                           | Non-historic- other                | Ancillary:             |                   |
| Other Materials:                 |                                    | Sidewalk Material:     | Concrete          |
|                                  |                                    | Site Features:         | Retaining wall    |
| Notes:                           |                                    |                        |                   |