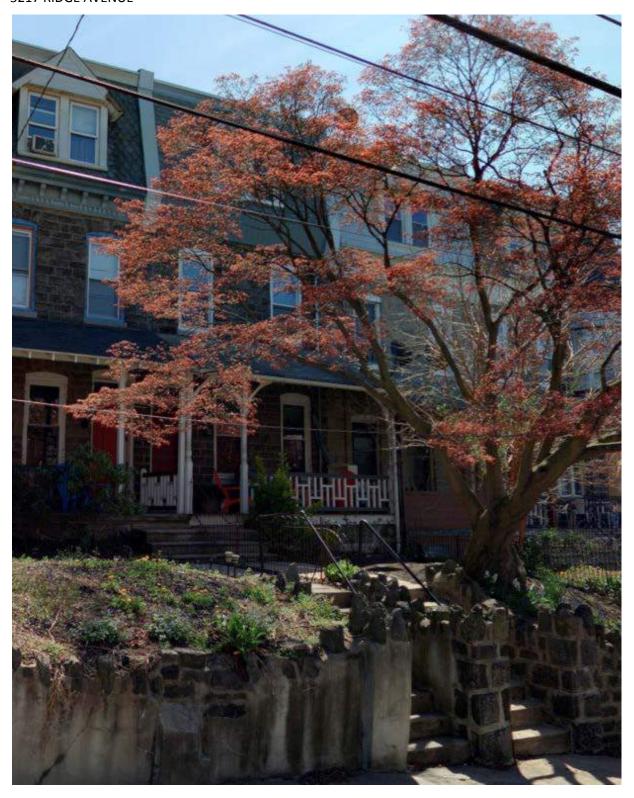

|                                                                 | Address:                                                                          | 5217 RIDGE AVE                                                                  |                               |
|-----------------------------------------------------------------|-----------------------------------------------------------------------------------|---------------------------------------------------------------------------------|-------------------------------|
| Alternate Address:                                              |                                                                                   | OPA Number:                                                                     | 213193700                     |
| Individually Listed:                                            | No                                                                                | Base Reg. Number:                                                               |                               |
|                                                                 |                                                                                   | Historical Data                                                                 |                               |
| Historic Name:                                                  |                                                                                   | Year Built:                                                                     | 1895-97                       |
| Current Name:                                                   |                                                                                   | Associated Individual:                                                          |                               |
| list. Resource Type:                                            | Rowhouse                                                                          | Architect:                                                                      |                               |
| listoric Function:                                              |                                                                                   |                                                                                 |                               |
| ocial History:                                                  | ☐ 1900 Census                                                                     | Builder:                                                                        |                               |
| eighboring propertie                                            | es at 5213 and 5215 present in 19                                                 | 000 Census.                                                                     |                               |
|                                                                 |                                                                                   |                                                                                 |                               |
| References:                                                     |                                                                                   |                                                                                 |                               |
| References:                                                     | Ph                                                                                | ysical Description                                                              |                               |
| deferences:                                                     | <b>Ph</b><br>Queen Anne                                                           | ysical Description<br>Resource Type:                                            | Rowhouse                      |
| Style:                                                          |                                                                                   | •                                                                               | Rowhouse<br>Private Residence |
| Style:<br>Stories: 3                                            | Queen Anne                                                                        | Resource Type:                                                                  |                               |
| Style:<br>Stories: 3<br>Foundation:                             | Queen Anne  Bays: 2  Stone Stone                                                  | Resource Type:<br>Current Function:                                             |                               |
| Style:<br>Stories: 3<br>Foundation:<br>Exterior Walls:          | Queen Anne  Bays: 2  Stone  Stone  Mansard; asphalt shingles                      | Resource Type: Current Function: Subfunction:                                   |                               |
| Style:<br>Stories: 3<br>Foundation:<br>Exterior Walls:<br>Roof: | Queen Anne  Bays: 2  Stone  Stone  Mansard; asphalt shingles  Non-historic- vinyl | Resource Type: Current Function: Subfunction: Additions/Alterations:            |                               |
| Style: Stories: 3 Foundation: Exterior Walls: Roof: Windows:    | Queen Anne  Bays: 2  Stone  Stone  Mansard; asphalt shingles                      | Resource Type: Current Function: Subfunction: Additions/Alterations: Ancillary: | Private Residence             |
| Style:                                                          | Queen Anne  Bays: 2  Stone  Stone  Mansard; asphalt shingles  Non-historic- vinyl | Resource Type: Current Function: Subfunction: Additions/Alterations:            |                               |