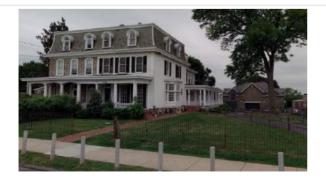

**Classification:** Contributing

Survey Date:

6/27/2018

|                                                                     | Address:                                                                  | 5205 RIDGE AVE                                                                                      |                                        |
|---------------------------------------------------------------------|---------------------------------------------------------------------------|-----------------------------------------------------------------------------------------------------|----------------------------------------|
| Alternate Address:                                                  |                                                                           | OPA Number:                                                                                         | 213193100                              |
| Individually Listed:                                                | No                                                                        | Base Reg. Number:                                                                                   |                                        |
|                                                                     |                                                                           | Historical Data                                                                                     |                                        |
| Historic Name:                                                      |                                                                           | Year Built:                                                                                         | 1885-1892                              |
| Current Name:                                                       |                                                                           | Associated Individual:                                                                              |                                        |
| Hist. Resource Type:                                                | Detached Dwelling                                                         | Architect:                                                                                          |                                        |
| Historic Function:                                                  |                                                                           |                                                                                                     |                                        |
| Social History:                                                     | ✓ 1900 Census                                                             | Builder:                                                                                            |                                        |
|                                                                     |                                                                           |                                                                                                     |                                        |
| <del>-</del>                                                        |                                                                           |                                                                                                     |                                        |
| <b>References:</b><br>Historic maps                                 | Ph                                                                        | nysical Description                                                                                 |                                        |
| Historic maps                                                       | Ph<br>Second Empire                                                       | nysical Description<br>Resource Type:                                                               | Detached Dwelling                      |
| Historic maps  Style:                                               |                                                                           | •                                                                                                   | Detached Dwelling<br>Private Residence |
| distoric maps  Style: Stories: 3                                    | Second Empire                                                             | Resource Type:                                                                                      | -                                      |
| Style: Stories: 3 Foundation:                                       | Second Empire  Bays: 2                                                    | Resource Type:<br>Current Function:                                                                 | -                                      |
| Style: Stories: 3 Foundation: Exterior Walls:                       | Second Empire  **Bays: 2  Stone                                           | Resource Type: Current Function: Subfunction:                                                       | -                                      |
| Style: Stories: 3 Foundation: Exterior Walls: Roof:                 | Second Empire  Bays: 2  Stone Stone                                       | Resource Type: Current Function: Subfunction: Additions/Alterations:                                | -                                      |
| Style: Stories: 3 Foundation: Exterior Walls: Roof: Windows:        | Second Empire  **Bays: 2**  Stone  Stone  Mansard; slate                  | Resource Type: Current Function: Subfunction: Additions/Alterations: Ancillary:                     | Private Residence                      |
| Style: Stories: 3 Foundation: Exterior Walls: Roof: Windows: Doors: | Second Empire  Bays: 2  Stone  Stone  Mansard; slate  Non-historic- vinyl | Resource Type: Current Function: Subfunction: Additions/Alterations:  Ancillary: Sidewalk Material: | Private Residence  Concrete            |
| Historic maps  Style:                                               | Second Empire  Bays: 2  Stone  Stone  Mansard; slate  Non-historic- vinyl | Resource Type: Current Function: Subfunction: Additions/Alterations: Ancillary:                     | Private Residence                      |