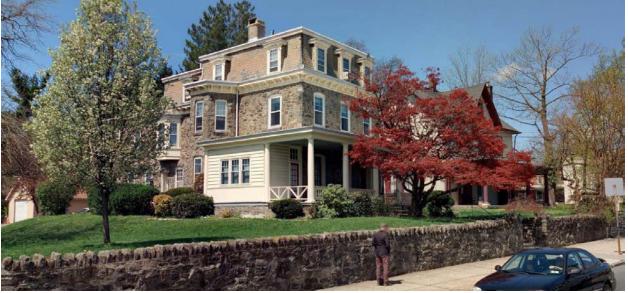

Sidewalk Material:

Site Features:

Survey Date:

7/5/2018

Slate; Concrete

|                        | Address:                        | 5193 RIDGE AVE         |                   |
|------------------------|---------------------------------|------------------------|-------------------|
| Alternate Address:     |                                 | OPA Number:            | 213192600         |
| Individually Listed:   | No                              | Base Reg. Number:      |                   |
|                        |                                 | Historical Data        |                   |
| Historic Name:         |                                 | Year Built:            | 1901-09           |
| Current Name:          |                                 | Associated Individual: |                   |
| Hist. Resource Type:   | Twin                            | Architect:             |                   |
| Historic Function:     |                                 |                        |                   |
| Social History:        | ☐ 1900 Census                   | Builder:               |                   |
| Does not appear on 18  | 895 map or in 1900 census. Does | appear on 1910 map.    |                   |
| References:            |                                 |                        |                   |
| Historic maps; 1900 ce | ensus                           |                        |                   |
|                        | Ph                              | ysical Description     |                   |
| Style:                 | Queen Anne                      | Resource Type:         | Twin              |
| Stories: 2             | Bays: 2                         | Current Function:      | Private Residence |
| Foundation:            | Stone                           | Subfunction:           |                   |
| Exterior Walls:        | Brick                           | Additions/Alterations: |                   |
| Roof:                  | Side-gable; other               |                        |                   |
| Windows:               | Non-historic- vinyl             |                        |                   |
| Doors:                 | Non-historic- other             | Ancillary:             |                   |
| Other Materials:       |                                 | Sidewalk Material:     | Concrete          |

Notes:

**Classification:** Contributing

Survey Date:

Site Features:

6/27/2018

Retaining wall

|                                                                                                                 | Address:                                                                  | 5195 RIDGE AVE                                                                  |                           |
|-----------------------------------------------------------------------------------------------------------------|---------------------------------------------------------------------------|---------------------------------------------------------------------------------|---------------------------|
| Alternate Address:                                                                                              |                                                                           | OPA Number:                                                                     | 213192700                 |
| Individually Listed:                                                                                            | No                                                                        | Base Reg. Number:                                                               |                           |
|                                                                                                                 | ı                                                                         | Historical Data                                                                 |                           |
| Historic Name:                                                                                                  |                                                                           | Year Built:                                                                     | 1901-09                   |
| Current Name:                                                                                                   |                                                                           | Associated Individual:                                                          |                           |
| Hist. Resource Type:                                                                                            | Twin                                                                      | Architect:                                                                      |                           |
| Historic Function:                                                                                              |                                                                           |                                                                                 |                           |
| Social History:                                                                                                 | ☐ 1900 Census                                                             | Builder:                                                                        |                           |
| oes not appear on 1                                                                                             | 395 map or in 1900 census. Does                                           | appear on 1910 map.                                                             |                           |
|                                                                                                                 |                                                                           |                                                                                 |                           |
|                                                                                                                 |                                                                           |                                                                                 |                           |
|                                                                                                                 |                                                                           |                                                                                 |                           |
|                                                                                                                 |                                                                           |                                                                                 |                           |
|                                                                                                                 |                                                                           |                                                                                 |                           |
|                                                                                                                 |                                                                           |                                                                                 |                           |
|                                                                                                                 |                                                                           |                                                                                 |                           |
|                                                                                                                 |                                                                           |                                                                                 |                           |
|                                                                                                                 |                                                                           |                                                                                 |                           |
| References:                                                                                                     |                                                                           |                                                                                 |                           |
|                                                                                                                 |                                                                           |                                                                                 |                           |
|                                                                                                                 |                                                                           |                                                                                 |                           |
|                                                                                                                 | Ph                                                                        | ysical Description                                                              |                           |
| Historic maps                                                                                                   | <b>Ph</b> Queen Anne                                                      | ysical Description<br>Resource Type:                                            | Twin                      |
| Historic maps Style:                                                                                            |                                                                           | -                                                                               | Twin<br>Private Residence |
| Style: Stories: 2                                                                                               | Queen Anne                                                                | Resource Type:                                                                  |                           |
| Style: Stories: 2 Foundation:                                                                                   | Queen Anne  Bays: 2                                                       | Resource Type:<br>Current Function:                                             |                           |
| Style: Stories: 2 Foundation: Exterior Walls:                                                                   | Queen Anne  **Bays: 2  Stone                                              | Resource Type: Current Function: Subfunction:                                   |                           |
| Style: Stories: 2 Foundation: Exterior Walls: Roof:                                                             | Queen Anne  **Bays: 2  Stone  Brick                                       | Resource Type: Current Function: Subfunction: Additions/Alterations:            |                           |
| Style: Stories: 2 Foundation: Exterior Walls: Roof: Windows:                                                    | Queen Anne  **Bays: 2**  Stone  Brick  Side-gable; other                  | Resource Type: Current Function: Subfunction:                                   |                           |
| Style: Stories: 2 Foundation: Exterior Walls: Roof: Windows: Doors:                                             | Queen Anne  Bays: 2  Stone  Brick  Side-gable; other  Non-historic- vinyl | Resource Type: Current Function: Subfunction: Additions/Alterations:            |                           |
| References: Historic maps  Style: Stories: 2 Foundation: Exterior Walls: Roof: Windows: Doors: Other Materials: | Queen Anne  Bays: 2  Stone  Brick  Side-gable; other  Non-historic- vinyl | Resource Type: Current Function: Subfunction: Additions/Alterations: Ancillary: | Private Residence         |