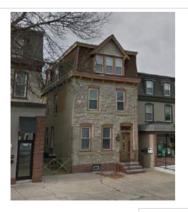

Mature trees

|                       | Address:                    | 5164 RIDGE AVE           |                               |
|-----------------------|-----------------------------|--------------------------|-------------------------------|
| Alternate Address     | s:                          | OPA Number:              | 871527350                     |
| Individually Listed   | Yes, 3/7/1974               | Base Reg. Number:        | 128N210227                    |
|                       |                             | Historical Data          |                               |
| Historic Name:        | St. Timothy's Working Men's | s Club and I Year Built: | 1877                          |
| Current Name:         |                             | Associated Individual:   |                               |
| Hist. Resource Typ    | clubhouse                   | Architect:               | Charles M. Burns (attributed) |
| Historic Function:    | Clubhouse                   |                          |                               |
| Social History:       | ☐ 1900 Census               | Builder:                 |                               |
| References:           |                             |                          |                               |
| Historical Commis     | ion files                   |                          |                               |
|                       |                             |                          |                               |
|                       | Ph                          | ysical Description       |                               |
| Style:                | High Victorian Gothic       | Resource Type:           | Clubhouse                     |
| <b>Stories:</b> 2 1/2 | Bays:                       | Current Function:        | Multi-unit Residential        |
| Foundation:           | Stone                       | Subfunction:             |                               |
| Exterior Walls:       | Wissahickon schist          | Additions/Alterations:   |                               |
| Roof:                 | Jerkinhead; slate           |                          |                               |

Historic and non-historic

Non-historic- other

Windows:

Other Materials:

Doors:

Notes:

**Classification:** Significant

Ancillary:

Sidewalk Material:

Site Features:

Survey Date:

7/5/2018

Slate; Concrete

|                        | Address:                        | 5193 RIDGE AVE         |                   |
|------------------------|---------------------------------|------------------------|-------------------|
| Alternate Address:     |                                 | OPA Number:            | 213192600         |
| Individually Listed:   | No                              | Base Reg. Number:      |                   |
|                        |                                 | Historical Data        |                   |
| Historic Name:         |                                 | Year Built:            | 1901-09           |
| Current Name:          |                                 | Associated Individual: |                   |
| Hist. Resource Type:   | Twin                            | Architect:             |                   |
| Historic Function:     |                                 |                        |                   |
| Social History:        | ☐ 1900 Census                   | Builder:               |                   |
| Does not appear on 18  | 895 map or in 1900 census. Does | appear on 1910 map.    |                   |
| References:            |                                 |                        |                   |
| Historic maps; 1900 ce | ensus                           |                        |                   |
|                        | Ph                              | ysical Description     |                   |
| Style:                 | Queen Anne                      | Resource Type:         | Twin              |
| Stories: 2             | Bays: 2                         | Current Function:      | Private Residence |
| Foundation:            | Stone                           | Subfunction:           |                   |
| Exterior Walls:        | Brick                           | Additions/Alterations: |                   |
| Roof:                  | Side-gable; other               |                        |                   |
| Windows:               | Non-historic- vinyl             |                        |                   |
| Doors:                 | Non-historic- other             | Ancillary:             |                   |
| Other Materials:       |                                 | Sidewalk Material:     | Concrete          |