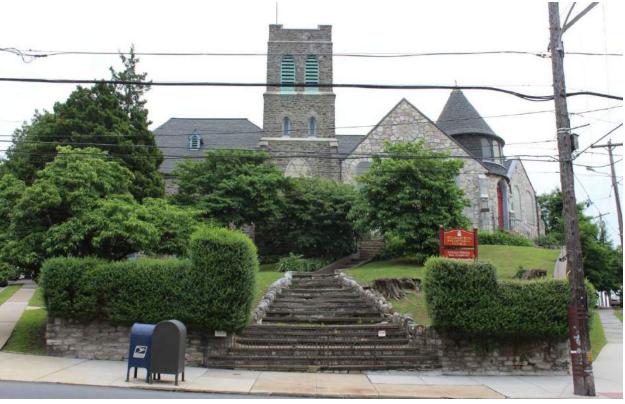

Mature trees

|                       | Address:                    | 5164 RIDGE AVE           |                               |
|-----------------------|-----------------------------|--------------------------|-------------------------------|
| Alternate Address     | s:                          | OPA Number:              | 871527350                     |
| Individually Listed   | Yes, 3/7/1974               | Base Reg. Number:        | 128N210227                    |
|                       |                             | Historical Data          |                               |
| Historic Name:        | St. Timothy's Working Men's | s Club and I Year Built: | 1877                          |
| Current Name:         |                             | Associated Individual:   |                               |
| Hist. Resource Typ    | clubhouse                   | Architect:               | Charles M. Burns (attributed) |
| Historic Function:    | Clubhouse                   |                          |                               |
| Social History:       | ☐ 1900 Census               | Builder:                 |                               |
| References:           |                             |                          |                               |
| Historical Commis     | ion files                   |                          |                               |
|                       |                             |                          |                               |
|                       | Ph                          | ysical Description       |                               |
| Style:                | High Victorian Gothic       | Resource Type:           | Clubhouse                     |
| <b>Stories:</b> 2 1/2 | Bays:                       | Current Function:        | Multi-unit Residential        |
| Foundation:           | Stone                       | Subfunction:             |                               |
| Exterior Walls:       | Wissahickon schist          | Additions/Alterations:   |                               |
| Roof:                 | Jerkinhead; slate           |                          |                               |