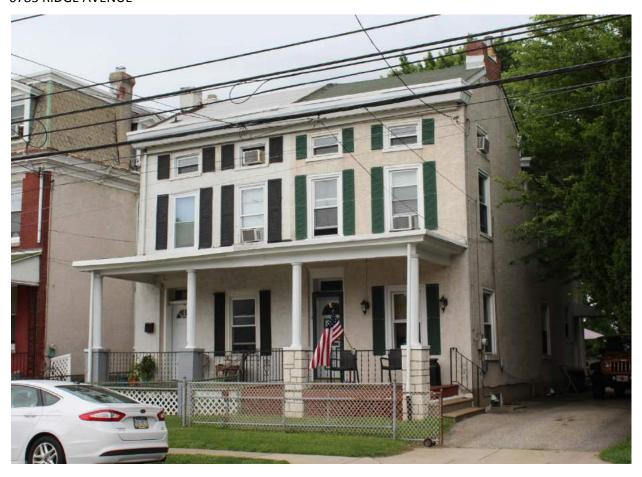

|                                                                                      | Address:                                                            | 5213 RIDGE AVE                                                                                      |                               |
|--------------------------------------------------------------------------------------|---------------------------------------------------------------------|-----------------------------------------------------------------------------------------------------|-------------------------------|
| Alternate Address:                                                                   |                                                                     | OPA Number:                                                                                         | 213193500                     |
| ndividually Listed:                                                                  | No                                                                  | Base Reg. Number:                                                                                   |                               |
|                                                                                      |                                                                     | Historical Data                                                                                     |                               |
| listoric Name:                                                                       |                                                                     | Year Built:                                                                                         | 1895-97                       |
| Current Name:                                                                        |                                                                     | Associated Individual:                                                                              |                               |
| list. Resource Type:                                                                 | Rowhouse                                                            | Architect:                                                                                          |                               |
| listoric Function:                                                                   |                                                                     |                                                                                                     |                               |
| ocial History:                                                                       | ☐ 1900 Census                                                       | Builder:                                                                                            |                               |
|                                                                                      | sale from James Sibbald to Wm.                                      | Weinacht, Jan. 1897. 1900 Census: Owned by \                                                        | Vm. Weinacht.                 |
| eferences:                                                                           |                                                                     |                                                                                                     |                               |
| eferences:                                                                           |                                                                     |                                                                                                     |                               |
| deferences:                                                                          | Ph                                                                  | nysical Description                                                                                 |                               |
| ityle:                                                                               | Queen Anne                                                          | Resource Type:                                                                                      | Rowhouse                      |
| tyle:                                                                                |                                                                     | Resource Type:<br>Current Function:                                                                 | Rowhouse<br>Private Residence |
| ityle:<br>itories: 3<br>ioundation:                                                  | Queen Anne  Bays:  Stone                                            | Resource Type: Current Function: Subfunction:                                                       |                               |
| Style:<br>Stories: 3<br>Foundation:<br>Exterior Walls:                               | Queen Anne  Bays:  Stone Stone                                      | Resource Type:<br>Current Function:                                                                 |                               |
| Style: Stories: 3 Soundation: Exterior Walls: Roof:                                  | Queen Anne  Bays:  Stone  Stone  Mansard; slate                     | Resource Type: Current Function: Subfunction:                                                       |                               |
| Style: Stories: 3 Soundation: Exterior Walls: Roof: Windows:                         | Queen Anne  Bays:  Stone Stone  Mansard; slate  Non-historic- vinyl | Resource Type: Current Function: Subfunction: Additions/Alterations:                                |                               |
| Style: Stories: 3 Foundation: Exterior Walls: Roof: Windows:                         | Queen Anne  Bays:  Stone  Stone  Mansard; slate                     | Resource Type: Current Function: Subfunction: Additions/Alterations: Ancillary:                     | Private Residence             |
| Style: Stories: 3 Foundation: Exterior Walls: Roof: Windows:                         | Queen Anne  Bays:  Stone Stone  Mansard; slate  Non-historic- vinyl | Resource Type: Current Function: Subfunction: Additions/Alterations:  Ancillary: Sidewalk Material: | Private Residence  Concrete   |
| Style: Stories: 3 Foundation: Exterior Walls: Roof: Windows: Doors: Other Materials: | Queen Anne  Bays:  Stone Stone  Mansard; slate  Non-historic- vinyl | Resource Type: Current Function: Subfunction: Additions/Alterations: Ancillary:                     | Private Residence             |