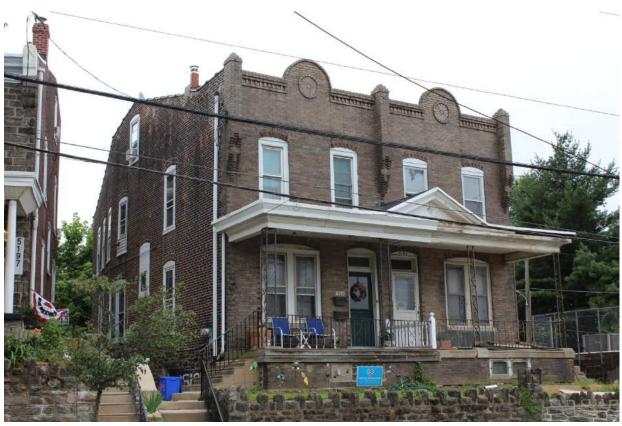

Sidewalk Material:

Site Features:

Survey Date:

7/5/2018

Slate; Concrete

|                        | Address:                        | 5193 RIDGE AVE         |                   |
|------------------------|---------------------------------|------------------------|-------------------|
| Alternate Address:     |                                 | OPA Number:            | 213192600         |
| Individually Listed:   | No                              | Base Reg. Number:      |                   |
|                        |                                 | Historical Data        |                   |
| Historic Name:         |                                 | Year Built:            | 1901-09           |
| Current Name:          |                                 | Associated Individual: |                   |
| Hist. Resource Type:   | Twin                            | Architect:             |                   |
| Historic Function:     |                                 |                        |                   |
| Social History:        | ☐ 1900 Census                   | Builder:               |                   |
| Does not appear on 18  | 895 map or in 1900 census. Does | appear on 1910 map.    |                   |
| References:            |                                 |                        |                   |
| Historic maps; 1900 ce | ensus                           |                        |                   |
|                        | Ph                              | ysical Description     |                   |
| Style:                 | Queen Anne                      | Resource Type:         | Twin              |
| Stories: 2             | Bays: 2                         | Current Function:      | Private Residence |
| Foundation:            | Stone                           | Subfunction:           |                   |
| Exterior Walls:        | Brick                           | Additions/Alterations: |                   |
| Roof:                  | Side-gable; other               |                        |                   |
| Windows:               | Non-historic- vinyl             |                        |                   |
| Doors:                 | Non-historic- other             | Ancillary:             |                   |
| Other Materials:       |                                 | Sidewalk Material:     | Concrete          |

Notes:

**Classification:** Contributing

Survey Date:

Site Features:

6/27/2018

Retaining wall

|                                                                                                                 | Address:                                                                  | 5195 RIDGE AVE                                                                  |                           |
|-----------------------------------------------------------------------------------------------------------------|---------------------------------------------------------------------------|---------------------------------------------------------------------------------|---------------------------|
| Alternate Address:                                                                                              |                                                                           | OPA Number:                                                                     | 213192700                 |
| Individually Listed:                                                                                            | No                                                                        | Base Reg. Number:                                                               |                           |
|                                                                                                                 | ı                                                                         | Historical Data                                                                 |                           |
| Historic Name:                                                                                                  |                                                                           | Year Built:                                                                     | 1901-09                   |
| Current Name:                                                                                                   |                                                                           | Associated Individual:                                                          |                           |
| Hist. Resource Type:                                                                                            | Twin                                                                      | Architect:                                                                      |                           |
| Historic Function:                                                                                              |                                                                           |                                                                                 |                           |
| Social History:                                                                                                 | ☐ 1900 Census                                                             | Builder:                                                                        |                           |
| oes not appear on 1                                                                                             | 395 map or in 1900 census. Does                                           | appear on 1910 map.                                                             |                           |
|                                                                                                                 |                                                                           |                                                                                 |                           |
|                                                                                                                 |                                                                           |                                                                                 |                           |
|                                                                                                                 |                                                                           |                                                                                 |                           |
|                                                                                                                 |                                                                           |                                                                                 |                           |
|                                                                                                                 |                                                                           |                                                                                 |                           |
|                                                                                                                 |                                                                           |                                                                                 |                           |
|                                                                                                                 |                                                                           |                                                                                 |                           |
|                                                                                                                 |                                                                           |                                                                                 |                           |
|                                                                                                                 |                                                                           |                                                                                 |                           |
| References:                                                                                                     |                                                                           |                                                                                 |                           |
|                                                                                                                 |                                                                           |                                                                                 |                           |
|                                                                                                                 |                                                                           |                                                                                 |                           |
|                                                                                                                 | Ph                                                                        | ysical Description                                                              |                           |
| Historic maps                                                                                                   | <b>Ph</b> Queen Anne                                                      | ysical Description<br>Resource Type:                                            | Twin                      |
| Historic maps Style:                                                                                            |                                                                           | -                                                                               | Twin<br>Private Residence |
| Style: Stories: 2                                                                                               | Queen Anne                                                                | Resource Type:                                                                  |                           |
| Style: Stories: 2 Foundation:                                                                                   | Queen Anne  Bays: 2                                                       | Resource Type:<br>Current Function:                                             |                           |
| Style: Stories: 2 Foundation: Exterior Walls:                                                                   | Queen Anne  **Bays: 2  Stone                                              | Resource Type: Current Function: Subfunction:                                   |                           |
| Style: Stories: 2 Foundation: Exterior Walls: Roof:                                                             | Queen Anne  **Bays: 2  Stone  Brick                                       | Resource Type: Current Function: Subfunction: Additions/Alterations:            |                           |
| Style: Stories: 2 Foundation: Exterior Walls: Roof: Windows:                                                    | Queen Anne  **Bays: 2**  Stone  Brick  Side-gable; other                  | Resource Type: Current Function: Subfunction:                                   |                           |
| Style: Stories: 2 Foundation: Exterior Walls: Roof: Windows: Doors:                                             | Queen Anne  Bays: 2  Stone  Brick  Side-gable; other  Non-historic- vinyl | Resource Type: Current Function: Subfunction: Additions/Alterations:            |                           |
| References: Historic maps  Style: Stories: 2 Foundation: Exterior Walls: Roof: Windows: Doors: Other Materials: | Queen Anne  Bays: 2  Stone  Brick  Side-gable; other  Non-historic- vinyl | Resource Type: Current Function: Subfunction: Additions/Alterations: Ancillary: | Private Residence         |