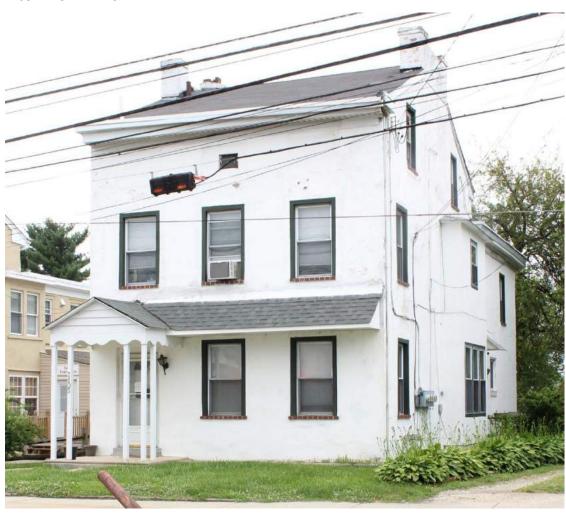

|                                    | Adaress:               | 5214 RIDGE AVE                       |                   |
|------------------------------------|------------------------|--------------------------------------|-------------------|
| Alternate Address:                 |                        | OPA Number:                          | 211354400         |
| Individually Listed:               | No                     | Base Reg. Number:                    |                   |
|                                    | ŀ                      | Historical Data                      |                   |
| Historic Name:                     |                        | Year Built:                          | c. 1898           |
| Current Name:                      |                        | Associated Individual:               |                   |
| Hist. Resource Type:               | Detached Dwelling      | Architect:                           |                   |
| Historic Function:                 | Residence              |                                      |                   |
| Social History:                    | ✓ 1900 Census          | Builder:                             |                   |
| References: Census records; histor | ic maps                |                                      |                   |
|                                    | Phy                    | ysical Description                   |                   |
| Style:                             | Late Victorian         | Resource Type:                       | Detached Dwelling |
| Stories: 2                         | Bays:                  | Current Function:                    | Private Residence |
| Foundation:                        |                        | Subfunction:                         |                   |
| Exterior Walls:                    | Stone                  | Additions/Alterations:               |                   |
| Roof:                              | Mulitple hipped; other |                                      |                   |
| Windows:                           | Non-historic- vinyl    | A to all larger                      |                   |
| Doors:                             | Non-historic- other    | Ancillary:                           | Consusts          |
| Other Materials:                   |                        | Sidewalk Material:<br>Site Features: | Concrete          |
|                                    |                        | Site reatures:                       |                   |
| Notes:                             |                        |                                      |                   |

**Classification:** Contributing

Survey Date:

7/5/2018

|                      | Address:            | 5215 RIDGE AVE         |                   |
|----------------------|---------------------|------------------------|-------------------|
| Alternate Address:   |                     | OPA Number:            | 213193600         |
| Individually Listed: | No                  | Base Reg. Number:      |                   |
|                      |                     | Historical Data        |                   |
| Historic Name:       |                     | Year Built:            | 1895-97           |
| Current Name:        |                     | Associated Individual: |                   |
| Hist. Resource Type: | Rowhouse            | Architect:             |                   |
| Historic Function:   |                     |                        |                   |
| Social History:      | ✓ 1900 Census       | Builder:               |                   |
| References:          |                     |                        |                   |
|                      | Ph                  | ysical Description     |                   |
| Style:               | Queen Anne          | Resource Type:         | Rowhouse          |
| Stories: 3           | Bays: 2             | Current Function:      | Private Residence |
| Foundation:          | Stone               | Subfunction:           |                   |
| Exterior Walls:      | Stone               | Additions/Alterations: |                   |
| Roof:                | Mansard; other      |                        |                   |
| Windows:             | Non-historic- vinyl |                        |                   |
| Doors:               | Non-historic- other | Ancillary:             |                   |
| Other Materials:     | Vinyl siding        | Sidewalk Material:     | Concrete          |
|                      |                     | Site Features:         | Retaining wall    |
| Notes:               |                     |                        |                   |