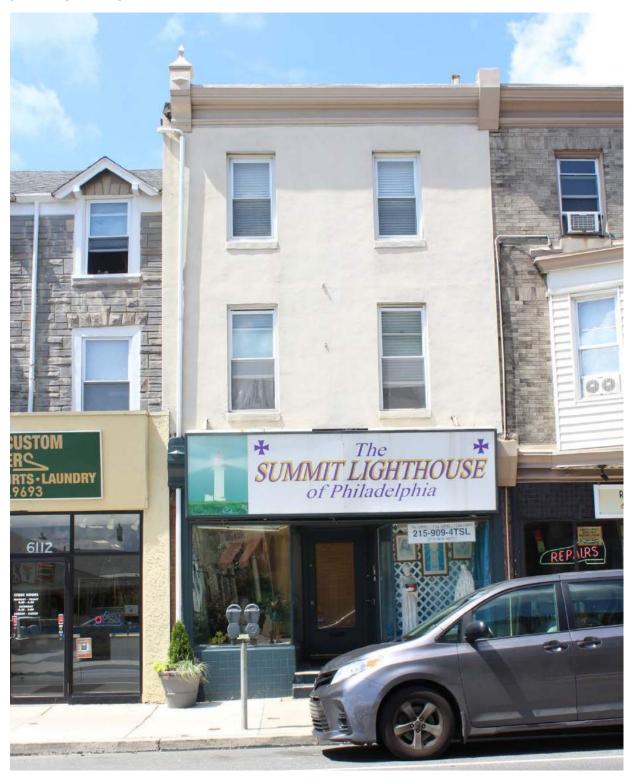

### 5226-30 RIDGE AVENUE

|                      | Address:                     | 5231 RIDGE AVE                   |                                |
|----------------------|------------------------------|----------------------------------|--------------------------------|
| Alternate Address:   |                              | OPA Number:                      | 871105700                      |
| Individually Listed: | No                           | Base Reg. Number:                | 98N240169                      |
|                      |                              | Historical Data                  |                                |
| Historic Name:       |                              | Year Built:                      | c. 1870                        |
| Current Name:        | Lisa's Kitchen               | Associated Individual:           |                                |
| Hist. Resource Type: | Mixed Use                    | Architect:                       |                                |
| Historic Function:   |                              |                                  |                                |
| Social History:      | ✓ 1900 Census                | Builder:                         |                                |
|                      |                              |                                  |                                |
| References:          |                              |                                  |                                |
|                      | Ph                           | ysical Description               |                                |
| Style:               | Gothic Revival               | Resource Type:                   |                                |
| Stories: 2 1/2       | Bays:                        | Current Function:                | Mixed Use- Residential/Comm    |
| Foundation:          |                              | Subfunction:                     |                                |
| Exterior Walls:      | Stucco                       | Additions/Alterations:           | One-story storefront addition, |
| Roof:                | Cross-gable; asphalt shingle | 25                               | 1892-95.                       |
| Windows:             | Historic and non-historic    | A m aill ann a                   |                                |
| Doors:               |                              | Ancillary:<br>Sidewalk Material: |                                |
| Other Materials:     |                              | Site Features:                   |                                |
| Notes:               |                              | J.10 / Cutures.                  |                                |