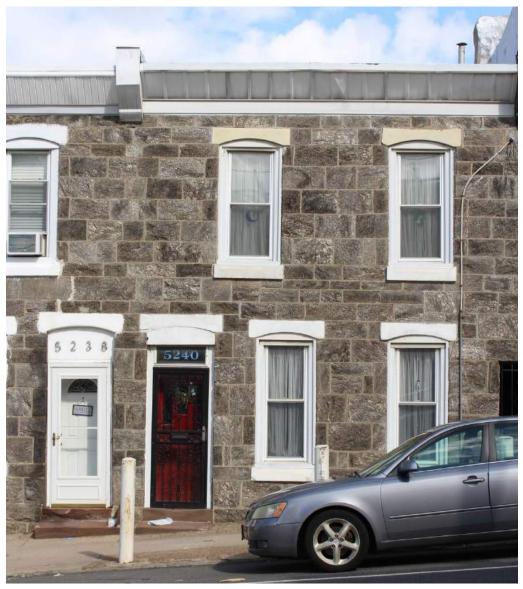

Sidewalk Material:

Site Features:

Survey Date:

7/5/2018

Slate; Concrete

|                        | Address:                        | 5193 RIDGE AVE         |                   |
|------------------------|---------------------------------|------------------------|-------------------|
| Alternate Address:     |                                 | OPA Number:            | 213192600         |
| Individually Listed:   | No                              | Base Reg. Number:      |                   |
|                        |                                 | Historical Data        |                   |
| Historic Name:         |                                 | Year Built:            | 1901-09           |
| Current Name:          |                                 | Associated Individual: |                   |
| Hist. Resource Type:   | Twin                            | Architect:             |                   |
| Historic Function:     |                                 |                        |                   |
| Social History:        | ☐ 1900 Census                   | Builder:               |                   |
| Does not appear on 18  | 895 map or in 1900 census. Does | appear on 1910 map.    |                   |
| References:            |                                 |                        |                   |
| Historic maps; 1900 ce | ensus                           |                        |                   |
|                        | Ph                              | ysical Description     |                   |
| Style:                 | Queen Anne                      | Resource Type:         | Twin              |
| Stories: 2             | Bays: 2                         | Current Function:      | Private Residence |
| Foundation:            | Stone                           | Subfunction:           |                   |
| Exterior Walls:        | Brick                           | Additions/Alterations: |                   |
| Roof:                  | Side-gable; other               |                        |                   |
| Windows:               | Non-historic- vinyl             |                        |                   |
| Doors:                 | Non-historic- other             | Ancillary:             |                   |
| Other Materials:       |                                 | Sidewalk Material:     | Concrete          |

Notes:

**Classification:** Contributing

Survey Date:

Site Features:

6/27/2018

Retaining wall

|                                                                                                                 | Address:                                                                  | 5195 RIDGE AVE                                                                  |                           |
|-----------------------------------------------------------------------------------------------------------------|---------------------------------------------------------------------------|---------------------------------------------------------------------------------|---------------------------|
| Alternate Address:                                                                                              |                                                                           | OPA Number:                                                                     | 213192700                 |
| Individually Listed:                                                                                            | No                                                                        | Base Reg. Number:                                                               |                           |
|                                                                                                                 | ı                                                                         | Historical Data                                                                 |                           |
| Historic Name:                                                                                                  |                                                                           | Year Built:                                                                     | 1901-09                   |
| Current Name:                                                                                                   |                                                                           | Associated Individual:                                                          |                           |
| Hist. Resource Type:                                                                                            | Twin                                                                      | Architect:                                                                      |                           |
| Historic Function:                                                                                              |                                                                           |                                                                                 |                           |
| Social History:                                                                                                 | ☐ 1900 Census                                                             | Builder:                                                                        |                           |
| oes not appear on 1                                                                                             | 395 map or in 1900 census. Does                                           | appear on 1910 map.                                                             |                           |
|                                                                                                                 |                                                                           |                                                                                 |                           |
|                                                                                                                 |                                                                           |                                                                                 |                           |
|                                                                                                                 |                                                                           |                                                                                 |                           |
|                                                                                                                 |                                                                           |                                                                                 |                           |
|                                                                                                                 |                                                                           |                                                                                 |                           |
|                                                                                                                 |                                                                           |                                                                                 |                           |
|                                                                                                                 |                                                                           |                                                                                 |                           |
|                                                                                                                 |                                                                           |                                                                                 |                           |
|                                                                                                                 |                                                                           |                                                                                 |                           |
| References:                                                                                                     |                                                                           |                                                                                 |                           |
|                                                                                                                 |                                                                           |                                                                                 |                           |
|                                                                                                                 |                                                                           |                                                                                 |                           |
|                                                                                                                 | Ph                                                                        | ysical Description                                                              |                           |
| Historic maps                                                                                                   | <b>Ph</b> Queen Anne                                                      | ysical Description<br>Resource Type:                                            | Twin                      |
| Historic maps Style:                                                                                            |                                                                           | -                                                                               | Twin<br>Private Residence |
| Style: Stories: 2                                                                                               | Queen Anne                                                                | Resource Type:                                                                  |                           |
| Style: Stories: 2 Foundation:                                                                                   | Queen Anne  Bays: 2                                                       | Resource Type:<br>Current Function:                                             |                           |
| Style: Stories: 2 Foundation: Exterior Walls:                                                                   | Queen Anne  **Bays: 2  Stone                                              | Resource Type: Current Function: Subfunction:                                   |                           |
| Style: Stories: 2 Foundation: Exterior Walls: Roof:                                                             | Queen Anne  **Bays: 2  Stone  Brick                                       | Resource Type: Current Function: Subfunction: Additions/Alterations:            |                           |
| Style: Stories: 2 Foundation: Exterior Walls: Roof: Windows:                                                    | Queen Anne  **Bays: 2**  Stone  Brick  Side-gable; other                  | Resource Type: Current Function: Subfunction:                                   |                           |
| Style: Stories: 2 Foundation: Exterior Walls: Roof: Windows: Doors:                                             | Queen Anne  Bays: 2  Stone  Brick  Side-gable; other  Non-historic- vinyl | Resource Type: Current Function: Subfunction: Additions/Alterations:            |                           |
| References: Historic maps  Style: Stories: 2 Foundation: Exterior Walls: Roof: Windows: Doors: Other Materials: | Queen Anne  Bays: 2  Stone  Brick  Side-gable; other  Non-historic- vinyl | Resource Type: Current Function: Subfunction: Additions/Alterations: Ancillary: | Private Residence         |