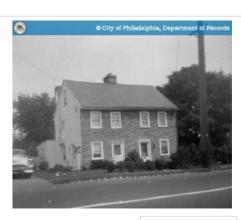

# Ridge Avenue Roxborough Thematic Historic District Inventory

July 2018

|              |              | Address:                          | 4600 RIDGE AVE                               |            |
|--------------|--------------|-----------------------------------|----------------------------------------------|------------|
| Alternate A  | Address:     | 4900 Ridge Ave                    | OPA Number:                                  | 885731360  |
| Individually | y Listed:    | Yes, 5/28/1963                    | Base Reg. Number:                            | 098N160014 |
|              |              |                                   | Historical Data                              |            |
| Historic Na  | me:          |                                   | Year Built:                                  | c. 1700    |
| Current Na   | me:          | Philadelphia Canoe Club           | Associated Individual:                       |            |
| Hist. Resou  | rce Type:    | Industrial                        | Architect:                                   |            |
| Historic Fu  | nction:      | Mill                              |                                              |            |
| Social Histo | ory:         | 1900 Census                       | Builder:                                     |            |
| Known befo   | ore 1733 a   | s the Wissahickon Grist and Bolti | ng Mill and after 1748 as the Roxboro Mills. |            |
| References   | :            |                                   |                                              |            |
| _            |              | irer, Jul 6, 1990, p. 63.         |                                              |            |
| THE TIMUUC   | sipinia miqu | нег, заго, 1330, р. 03.           |                                              |            |
|              |              | PI                                | nysical Description                          |            |
| Style:       |              | Vernacular                        | Resource Type:                               | Clubhouse  |
| Stories:     | 2            | Bays:                             | Current Function:                            | Clubhouse  |
| Foundatio    | n:           | Stone                             | Subfunction:                                 |            |
| Exterior W   | /alls:       | Stone                             | Additions/Alterations:                       |            |
| Roof:        |              | Hipped; other                     |                                              |            |
| Windows:     |              | Historic and non-historic         |                                              |            |
| Doors:       |              | Non-historic- wood                | Ancillary:                                   |            |

Siding, stucco

**Classification:** Significant

Other Materials:

Notes:

Survey Date:

Sidewalk Material:

Site Features:

7/6/2018

Mature trees

|                       | Address:                    | 5164 RIDGE AVE           |                               |
|-----------------------|-----------------------------|--------------------------|-------------------------------|
| Alternate Address     | s:                          | OPA Number:              | 871527350                     |
| Individually Listed   | Yes, 3/7/1974               | Base Reg. Number:        | 128N210227                    |
|                       |                             | Historical Data          |                               |
| Historic Name:        | St. Timothy's Working Men's | s Club and I Year Built: | 1877                          |
| Current Name:         |                             | Associated Individual:   |                               |
| Hist. Resource Typ    | clubhouse                   | Architect:               | Charles M. Burns (attributed) |
| Historic Function:    | Clubhouse                   |                          |                               |
| Social History:       | ☐ 1900 Census               | Builder:                 |                               |
| References:           |                             |                          |                               |
| Historical Commis     | ion files                   |                          |                               |
|                       |                             |                          |                               |
|                       | Ph                          | ysical Description       |                               |
| Style:                | High Victorian Gothic       | Resource Type:           | Clubhouse                     |
| <b>Stories:</b> 2 1/2 | Bays:                       | Current Function:        | Multi-unit Residential        |
| Foundation:           | Stone                       | Subfunction:             |                               |
| Exterior Walls:       | Wissahickon schist          | Additions/Alterations:   |                               |
| Roof:                 | Jerkinhead; slate           |                          |                               |