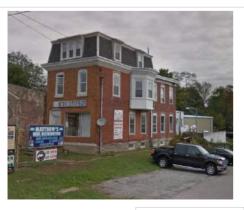

Mature trees

|                       | Address:                    | 5164 RIDGE AVE           |                               |
|-----------------------|-----------------------------|--------------------------|-------------------------------|
| Alternate Address     | s:                          | OPA Number:              | 871527350                     |
| Individually Listed   | Yes, 3/7/1974               | Base Reg. Number:        | 128N210227                    |
|                       |                             | Historical Data          |                               |
| Historic Name:        | St. Timothy's Working Men's | s Club and I Year Built: | 1877                          |
| Current Name:         |                             | Associated Individual:   |                               |
| Hist. Resource Typ    | clubhouse                   | Architect:               | Charles M. Burns (attributed) |
| Historic Function:    | Clubhouse                   |                          |                               |
| Social History:       | ☐ 1900 Census               | Builder:                 |                               |
| References:           |                             |                          |                               |
| Historical Commis     | ion files                   |                          |                               |
|                       |                             |                          |                               |
|                       | Ph                          | ysical Description       |                               |
| Style:                | High Victorian Gothic       | Resource Type:           | Clubhouse                     |
| <b>Stories:</b> 2 1/2 | Bays:                       | Current Function:        | Multi-unit Residential        |
| Foundation:           | Stone                       | Subfunction:             |                               |
| Exterior Walls:       | Wissahickon schist          | Additions/Alterations:   |                               |
| Roof:                 | Jerkinhead; slate           |                          |                               |

Historic and non-historic

Non-historic- other

Windows:

Other Materials:

Doors:

Notes:

**Classification:** Significant

Ancillary:

Sidewalk Material:

Site Features:

Survey Date:

7/5/2018

Slate; Concrete

|                        | Address:                        | 5193 RIDGE AVE         |                   |
|------------------------|---------------------------------|------------------------|-------------------|
| Alternate Address:     |                                 | OPA Number:            | 213192600         |
| Individually Listed:   | No                              | Base Reg. Number:      |                   |
|                        |                                 | Historical Data        |                   |
| Historic Name:         |                                 | Year Built:            | 1901-09           |
| Current Name:          |                                 | Associated Individual: |                   |
| Hist. Resource Type:   | Twin                            | Architect:             |                   |
| Historic Function:     |                                 |                        |                   |
| Social History:        | ☐ 1900 Census                   | Builder:               |                   |
| Does not appear on 18  | 895 map or in 1900 census. Does | appear on 1910 map.    |                   |
| References:            |                                 |                        |                   |
| Historic maps; 1900 ce | ensus                           |                        |                   |
|                        | Ph                              | ysical Description     |                   |
| Style:                 | Queen Anne                      | Resource Type:         | Twin              |
| Stories: 2             | Bays: 2                         | Current Function:      | Private Residence |
| Foundation:            | Stone                           | Subfunction:           |                   |
| Exterior Walls:        | Brick                           | Additions/Alterations: |                   |
| Roof:                  | Side-gable; other               |                        |                   |
| Windows:               | Non-historic- vinyl             |                        |                   |
| Doors:                 | Non-historic- other             | Ancillary:             |                   |
| Other Materials:       |                                 | Sidewalk Material:     | Concrete          |