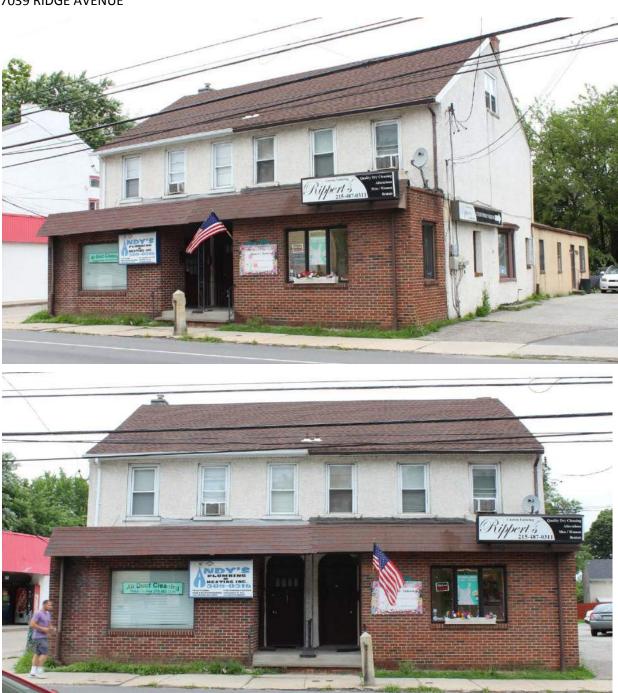

### 5226-30 RIDGE AVENUE

|                      | Address:                     | 5231 RIDGE AVE                   |                                |
|----------------------|------------------------------|----------------------------------|--------------------------------|
| Alternate Address:   |                              | OPA Number:                      | 871105700                      |
| Individually Listed: | No                           | Base Reg. Number:                | 98N240169                      |
|                      |                              | Historical Data                  |                                |
| Historic Name:       |                              | Year Built:                      | c. 1870                        |
| Current Name:        | Lisa's Kitchen               | Associated Individual:           |                                |
| Hist. Resource Type: | Mixed Use                    | Architect:                       |                                |
| Historic Function:   |                              |                                  |                                |
| Social History:      | ✓ 1900 Census                | Builder:                         |                                |
|                      |                              |                                  |                                |
| References:          |                              |                                  |                                |
|                      | Ph                           | ysical Description               |                                |
| Style:               | Gothic Revival               | Resource Type:                   |                                |
| Stories: 2 1/2       | Bays:                        | Current Function:                | Mixed Use- Residential/Comm    |
| Foundation:          |                              | Subfunction:                     |                                |
| Exterior Walls:      | Stucco                       | Additions/Alterations:           | One-story storefront addition, |
| Roof:                | Cross-gable; asphalt shingle | 25                               | 1892-95.                       |
| Windows:             | Historic and non-historic    | A m aill ann a                   |                                |
| Doors:               |                              | Ancillary:<br>Sidewalk Material: |                                |
| Other Materials:     |                              | Site Features:                   |                                |
| Notes:               |                              | J.10 / Cutures.                  |                                |