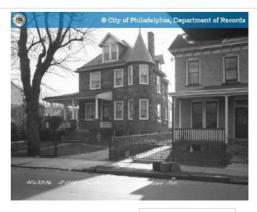

|                                    | Adaress:               | 5214 RIDGE AVE                       |                   |
|------------------------------------|------------------------|--------------------------------------|-------------------|
| Alternate Address:                 |                        | OPA Number:                          | 211354400         |
| Individually Listed:               | No                     | Base Reg. Number:                    |                   |
|                                    | ŀ                      | Historical Data                      |                   |
| Historic Name:                     |                        | Year Built:                          | c. 1898           |
| Current Name:                      |                        | Associated Individual:               |                   |
| Hist. Resource Type:               | Detached Dwelling      | Architect:                           |                   |
| Historic Function:                 | Residence              |                                      |                   |
| Social History:                    | ✓ 1900 Census          | Builder:                             |                   |
| References: Census records; histor | ic maps                |                                      |                   |
|                                    | Phy                    | ysical Description                   |                   |
| Style:                             | Late Victorian         | Resource Type:                       | Detached Dwelling |
| Stories: 2                         | Bays:                  | Current Function:                    | Private Residence |
| Foundation:                        |                        | Subfunction:                         |                   |
| Exterior Walls:                    | Stone                  | Additions/Alterations:               |                   |
| Roof:                              | Mulitple hipped; other |                                      |                   |
| Windows:                           | Non-historic- vinyl    | A to all larger                      |                   |
| Doors:                             | Non-historic- other    | Ancillary:                           | Consusts          |
| Other Materials:                   |                        | Sidewalk Material:<br>Site Features: | Concrete          |
|                                    |                        | Site reatures:                       |                   |
| Notes:                             |                        |                                      |                   |

**Classification:** Contributing

Survey Date:

7/5/2018

|                      | Address:            | 5215 RIDGE AVE         |                   |
|----------------------|---------------------|------------------------|-------------------|
| Alternate Address:   |                     | OPA Number:            | 213193600         |
| Individually Listed: | No                  | Base Reg. Number:      |                   |
|                      |                     | Historical Data        |                   |
| Historic Name:       |                     | Year Built:            | 1895-97           |
| Current Name:        |                     | Associated Individual: |                   |
| Hist. Resource Type: | Rowhouse            | Architect:             |                   |
| Historic Function:   |                     |                        |                   |
| Social History:      | ✓ 1900 Census       | Builder:               |                   |
| References:          |                     |                        |                   |
|                      | Ph                  | ysical Description     |                   |
| Style:               | Queen Anne          | Resource Type:         | Rowhouse          |
| Stories: 3           | Bays: 2             | Current Function:      | Private Residence |
| Foundation:          | Stone               | Subfunction:           |                   |
| Exterior Walls:      | Stone               | Additions/Alterations: |                   |
| Roof:                | Mansard; other      |                        |                   |
| Windows:             | Non-historic- vinyl |                        |                   |
| Doors:               | Non-historic- other | Ancillary:             |                   |
| Other Materials:     | Vinyl siding        | Sidewalk Material:     | Concrete          |
|                      |                     | Site Features:         | Retaining wall    |
| Notes:               |                     |                        |                   |