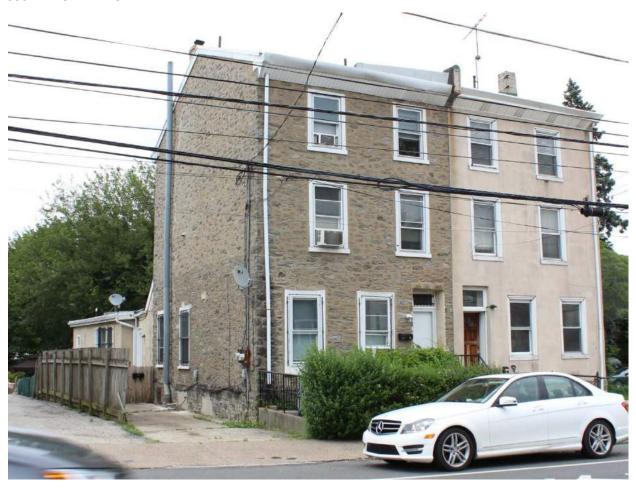

|                      | Address:               | 5207 RIDGE AVE         |                        |
|----------------------|------------------------|------------------------|------------------------|
| Alternate Address:   |                        | OPA Number:            | 213193200              |
| Individually Listed: | No                     | Base Reg. Number:      |                        |
|                      | ŀ                      | Historical Data        |                        |
| Historic Name:       |                        | Year Built:            | 1895-1900              |
| Current Name:        |                        | Associated Individual: |                        |
| Hist. Resource Type: | Semi-detached Dwelling | Architect:             |                        |
| Historic Function:   |                        |                        |                        |
| Social History:      | ✓ 1900 Census          | Builder:               |                        |
| References: Deeds    |                        |                        |                        |
|                      | Phy                    | vsical Description     |                        |
| Style:               | Late Victorian         | Resource Type:         | Semi-detached Dwelling |
| Stories: 2           | Bays:                  | Current Function:      | Private Residence      |
| Foundation:          | Stone                  | Subfunction:           |                        |
| Exterior Walls:      | Stone                  | Additions/Alterations: |                        |
| Roof:                |                        |                        |                        |
| Windows:             | Non-historic- vinyl    |                        |                        |
| Doors:               | Non-historic- other    | Ancillary:             |                        |
| Other Materials:     | Stucco                 | Sidewalk Material:     | Concrete               |
|                      |                        | Site Features:         | Retaining wall         |
| Notes:               |                        |                        |                        |
|                      |                        |                        |                        |

|                      | Address:            | 5209 RIDGE AVE         |                   |
|----------------------|---------------------|------------------------|-------------------|
| Alternate Address:   |                     | OPA Number:            | 213193300         |
| Individually Listed: | No                  | Base Reg. Number:      |                   |
|                      |                     | Historical Data        |                   |
| Historic Name:       |                     | Year Built:            | 1895-97           |
| Current Name:        |                     | Associated Individual: |                   |
| Hist. Resource Type: | Twin                | Architect:             |                   |
| Historic Function:   |                     |                        |                   |
| Social History:      | ✓ 1900 Census       | Builder:               |                   |
| References: Deeds    |                     |                        |                   |
|                      | Ph                  | ysical Description     |                   |
| Style:               | Late Victorian      | Resource Type:         | Twin              |
| Stories: 3           | Bays:               | Current Function:      | Private Residence |
| Foundation:          | Stone               | Subfunction:           |                   |
| Exterior Walls:      | Stucco              | Additions/Alterations: |                   |
| Roof:                |                     |                        |                   |
| Windows:             | Non-historic- vinyl |                        |                   |
| Doors:               | Non-historic- other | Ancillary:             |                   |
| Other Materials:     |                     | Sidewalk Material:     | Concrete          |
|                      |                     | Site Features:         | Retaining wall    |
| Notes:               |                     |                        |                   |
|                      |                     |                        |                   |

|                      | Address:                  | 5211 RIDGE AVE         |                   |
|----------------------|---------------------------|------------------------|-------------------|
| Alternate Address:   |                           | OPA Number:            | 213193400         |
| Individually Listed: | No                        | Base Reg. Number:      |                   |
|                      |                           | Historical Data        |                   |
| Historic Name:       |                           | Year Built:            | 1895-97           |
| Current Name:        |                           | Associated Individual: |                   |
| Hist. Resource Type: | Twin                      | Architect:             |                   |
| Historic Function:   |                           |                        |                   |
| Social History:      | ✓ 1900 Census             | Builder:               |                   |
| References:          |                           |                        |                   |
|                      | Ph                        | ysical Description     |                   |
| Style:               | Late Victorian            | Resource Type:         | Twin              |
| Stories: 3           | Bays:                     | Current Function:      | Private Residence |
| Foundation:          | Stone                     | Subfunction:           |                   |
| Exterior Walls:      | Brick                     | Additions/Alterations: |                   |
| Roof:                |                           |                        |                   |
| Windows:             | Historic and non-historic |                        |                   |
| Doors:               | Non-historic- other       | Ancillary:             |                   |
| Other Materials:     | Vinyl siding              | Sidewalk Material:     | Concrete          |
| Notes:               |                           | Site Features:         | Retaining wall    |
|                      |                           |                        |                   |

|                                                                                      | Address:                                                            | 5213 RIDGE AVE                                                                                      |                               |
|--------------------------------------------------------------------------------------|---------------------------------------------------------------------|-----------------------------------------------------------------------------------------------------|-------------------------------|
| Alternate Address:                                                                   |                                                                     | OPA Number:                                                                                         | 213193500                     |
| ndividually Listed:                                                                  | No                                                                  | Base Reg. Number:                                                                                   |                               |
|                                                                                      |                                                                     | Historical Data                                                                                     |                               |
| listoric Name:                                                                       |                                                                     | Year Built:                                                                                         | 1895-97                       |
| Current Name:                                                                        |                                                                     | Associated Individual:                                                                              |                               |
| list. Resource Type:                                                                 | Rowhouse                                                            | Architect:                                                                                          |                               |
| listoric Function:                                                                   |                                                                     |                                                                                                     |                               |
| ocial History:                                                                       | ☐ 1900 Census                                                       | Builder:                                                                                            |                               |
|                                                                                      | sale from James Sibbald to Wm.                                      | Weinacht, Jan. 1897. 1900 Census: Owned by \                                                        | Vm. Weinacht.                 |
| eferences:                                                                           |                                                                     |                                                                                                     |                               |
| eferences:                                                                           |                                                                     |                                                                                                     |                               |
| deferences:                                                                          | Ph                                                                  | nysical Description                                                                                 |                               |
| ityle:                                                                               | Queen Anne                                                          | Resource Type:                                                                                      | Rowhouse                      |
| tyle:                                                                                |                                                                     | Resource Type:<br>Current Function:                                                                 | Rowhouse<br>Private Residence |
| ityle:<br>itories: 3<br>ioundation:                                                  | Queen Anne  Bays:  Stone                                            | Resource Type: Current Function: Subfunction:                                                       |                               |
| Style:<br>Stories: 3<br>Foundation:<br>Exterior Walls:                               | Queen Anne  Bays:  Stone Stone                                      | Resource Type:<br>Current Function:                                                                 |                               |
| Style: Stories: 3 Soundation: Exterior Walls: Roof:                                  | Queen Anne  Bays:  Stone  Stone  Mansard; slate                     | Resource Type: Current Function: Subfunction:                                                       |                               |
| Style: Stories: 3 Soundation: Exterior Walls: Roof: Windows:                         | Queen Anne  Bays:  Stone Stone  Mansard; slate  Non-historic- vinyl | Resource Type: Current Function: Subfunction: Additions/Alterations:                                |                               |
| Style: Stories: 3 Foundation: Exterior Walls: Roof: Windows:                         | Queen Anne  Bays:  Stone  Stone  Mansard; slate                     | Resource Type: Current Function: Subfunction: Additions/Alterations: Ancillary:                     | Private Residence             |
| Style: Stories: 3 Foundation: Exterior Walls: Roof: Windows:                         | Queen Anne  Bays:  Stone Stone  Mansard; slate  Non-historic- vinyl | Resource Type: Current Function: Subfunction: Additions/Alterations:  Ancillary: Sidewalk Material: | Private Residence  Concrete   |
| Style: Stories: 3 Foundation: Exterior Walls: Roof: Windows: Doors: Other Materials: | Queen Anne  Bays:  Stone Stone  Mansard; slate  Non-historic- vinyl | Resource Type: Current Function: Subfunction: Additions/Alterations: Ancillary:                     | Private Residence             |