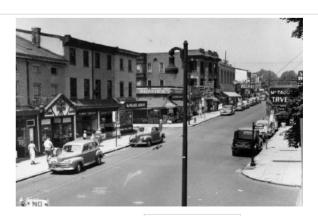

|                      | Address:             | 5200 RIDGE AVE                                     |                                 |
|----------------------|----------------------|----------------------------------------------------|---------------------------------|
| Alternate Address:   |                      | OPA Number:                                        | 211353700                       |
| Individually Listed: | No                   | Base Reg. Number:                                  |                                 |
|                      |                      | Historical Data                                    |                                 |
| Historic Name:       |                      | Year Built:                                        | 1876-1884                       |
| Current Name:        |                      | Associated Individual:                             |                                 |
| Hist. Resource Type: | Mixed Use            | Architect:                                         |                                 |
| Historic Function:   |                      |                                                    |                                 |
| Social History:      | <b>✓</b> 1900 Census | Builder:                                           |                                 |
| _                    |                      | : multi-unit rental. Walter Acuff's realtor office | in 1920s. Gerry's Bar in 1960s. |
| References:          |                      |                                                    |                                 |
| Historic maps        |                      |                                                    |                                 |
|                      |                      |                                                    |                                 |
|                      | Ph                   | ysical Description                                 |                                 |
| Style:               | Italianate           | Resource Type:                                     | Mixed Use                       |
| Stories: 3           | Bays:                | Current Function:                                  | Multi-unit Residential          |
| Foundation:          | Brick                | Subfunction:                                       |                                 |
| Exterior Walls:      | Brick                | Additions/Alterations:                             |                                 |
| Roof:                | Flat; tar paper      |                                                    |                                 |
| Windows:             | Non-historic- vinyl  |                                                    |                                 |
| Doors:               | Non-historic- other  | Ancillary:                                         |                                 |
| Other Materials:     | Siding               | Sidewalk Material:                                 | Concrete                        |

Notes:

Classification: Contributing

Site Features:

Survey Date:

|                                  | Address:                           | 5201 RIDGE AVE         |                   |
|----------------------------------|------------------------------------|------------------------|-------------------|
| Alternate Address:               |                                    | OPA Number:            | 213193000         |
| Individually Listed:             | No                                 | Base Reg. Number:      |                   |
|                                  |                                    | Historical Data        |                   |
| Historic Name:                   |                                    | Year Built:            | 1890              |
| Current Name:                    |                                    | Associated Individual: |                   |
| Hist. Resource Type:             | Detached Dwelling                  | Architect:             | Daniel S. Beale   |
| Historic Function:               |                                    |                        |                   |
| Social History:                  | ✓ 1900 Census                      | Builder:               |                   |
| References: Completed plans, PRE | RBG, v. 5, n. 30, p. 450, 7/30/189 | 0.                     |                   |
|                                  | Ph                                 | ysical Description     |                   |
| Style:                           | Late Victorian                     | Resource Type:         | Detached Dwelling |
| Stories: 2 1/2                   | <b>Bays:</b> 5                     | Current Function:      | Private Residence |
| Foundation:                      | Stone                              | Subfunction:           |                   |
| Exterior Walls:                  | Stone                              | Additions/Alterations: |                   |
| Roof:                            | Side-gable; asphalt shingles       |                        |                   |
| Windows:                         | Non-historic- vinyl                |                        |                   |
| Doors:                           | Non-historic- other                | Ancillary:             |                   |
| Other Materials:                 |                                    | Sidewalk Material:     | Concrete          |
|                                  |                                    | Site Features:         | Retaining wall    |
| Notes:                           |                                    |                        |                   |