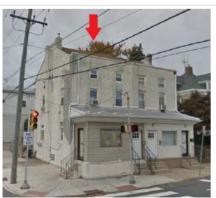

Notes:

|                      | Adaress:                  | 5226-30 KIDGE AVE      |                             |
|----------------------|---------------------------|------------------------|-----------------------------|
| Alternate Address:   |                           | OPA Number:            | 881081223                   |
| Individually Listed: | No                        | Base Reg. Number:      | 091N100031                  |
|                      |                           | Historical Data        |                             |
| Historic Name:       |                           | Year Built:            | 1879-1884                   |
| Current Name:        |                           | Associated Individual: |                             |
| Hist. Resource Type  | e: Hotel                  | Architect:             |                             |
| Historic Function:   |                           |                        |                             |
| Social History:      | ✓ 1900 Census             | Builder:               |                             |
| References:          |                           |                        |                             |
| Historic maps; deed  | ds                        |                        |                             |
|                      | Phy                       | ysical Description     |                             |
| Style:               | Second Empire             | Resource Type:         | Mixed Use                   |
| Stories: 3           | Bays:                     | Current Function:      | Mixed Use- Residential/Comm |
| Foundation:          |                           | Subfunction:           |                             |
| Exterior Walls:      | Stucco                    | Additions/Alterations: | Complete rehab in 2015      |
| Roof:                | Mansard; asphalt shingles |                        |                             |
| Windows:             | Non-historic- vinyl       |                        |                             |
| Doors:               | Non-historic- aluminum    | Ancillary:             | Caracinata                  |
| Other Materials:     | Brick                     | Sidewalk Material:     | Concrete                    |
| Notes:               |                           | Site Features:         |                             |

Walls are brick, covered by stucco.

**Classification:** Contributing

**Survey Date:** 7/5/2018