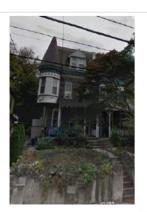

Mature trees

|                       | Address:                    | 5164 RIDGE AVE           |                               |
|-----------------------|-----------------------------|--------------------------|-------------------------------|
| Alternate Address     | s:                          | OPA Number:              | 871527350                     |
| Individually Listed   | Yes, 3/7/1974               | Base Reg. Number:        | 128N210227                    |
|                       |                             | Historical Data          |                               |
| Historic Name:        | St. Timothy's Working Men's | s Club and I Year Built: | 1877                          |
| Current Name:         |                             | Associated Individual:   |                               |
| Hist. Resource Typ    | clubhouse                   | Architect:               | Charles M. Burns (attributed) |
| Historic Function:    | Clubhouse                   |                          |                               |
| Social History:       | ☐ 1900 Census               | Builder:                 |                               |
| References:           |                             |                          |                               |
| Historical Commis     | ion files                   |                          |                               |
|                       |                             |                          |                               |
|                       | Ph                          | ysical Description       |                               |
| Style:                | High Victorian Gothic       | Resource Type:           | Clubhouse                     |
| <b>Stories:</b> 2 1/2 | Bays:                       | Current Function:        | Multi-unit Residential        |
| Foundation:           | Stone                       | Subfunction:             |                               |
| Exterior Walls:       | Wissahickon schist          | Additions/Alterations:   |                               |
| Roof:                 | Jerkinhead; slate           |                          |                               |