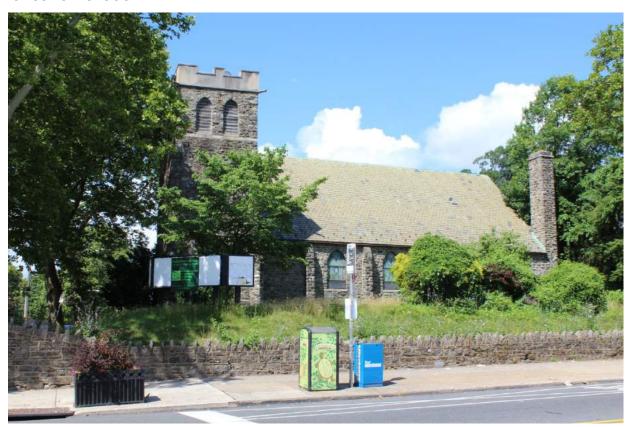

Mature trees

|                       | Address:                    | 5164 RIDGE AVE           |                               |
|-----------------------|-----------------------------|--------------------------|-------------------------------|
| Alternate Address     | s:                          | OPA Number:              | 871527350                     |
| Individually Listed   | Yes, 3/7/1974               | Base Reg. Number:        | 128N210227                    |
|                       |                             | Historical Data          |                               |
| Historic Name:        | St. Timothy's Working Men's | s Club and I Year Built: | 1877                          |
| Current Name:         |                             | Associated Individual:   |                               |
| Hist. Resource Typ    | clubhouse                   | Architect:               | Charles M. Burns (attributed) |
| Historic Function:    | Clubhouse                   |                          |                               |
| Social History:       | ☐ 1900 Census               | Builder:                 |                               |
| References:           |                             |                          |                               |
| Historical Commis     | ion files                   |                          |                               |
|                       |                             |                          |                               |
|                       | Ph                          | ysical Description       |                               |
| Style:                | High Victorian Gothic       | Resource Type:           | Clubhouse                     |
| <b>Stories:</b> 2 1/2 | Bays:                       | Current Function:        | Multi-unit Residential        |
| Foundation:           | Stone                       | Subfunction:             |                               |
| Exterior Walls:       | Wissahickon schist          | Additions/Alterations:   |                               |
| Roof:                 | Jerkinhead; slate           |                          |                               |

Historic and non-historic

Non-historic- other

Windows:

Other Materials:

Doors:

Notes:

**Classification:** Significant

Ancillary:

Sidewalk Material:

Site Features:

Survey Date:

7/5/2018

Slate; Concrete

|                        | Address:                        | 5193 RIDGE AVE         |                   |
|------------------------|---------------------------------|------------------------|-------------------|
| Alternate Address:     |                                 | OPA Number:            | 213192600         |
| Individually Listed:   | No                              | Base Reg. Number:      |                   |
|                        |                                 | Historical Data        |                   |
| Historic Name:         |                                 | Year Built:            | 1901-09           |
| Current Name:          |                                 | Associated Individual: |                   |
| Hist. Resource Type:   | Twin                            | Architect:             |                   |
| Historic Function:     |                                 |                        |                   |
| Social History:        | ☐ 1900 Census                   | Builder:               |                   |
| Does not appear on 18  | 895 map or in 1900 census. Does | appear on 1910 map.    |                   |
| References:            |                                 |                        |                   |
| Historic maps; 1900 ce | ensus                           |                        |                   |
|                        | Ph                              | ysical Description     |                   |
| Style:                 | Queen Anne                      | Resource Type:         | Twin              |
| Stories: 2             | Bays: 2                         | Current Function:      | Private Residence |
| Foundation:            | Stone                           | Subfunction:           |                   |
| Exterior Walls:        | Brick                           | Additions/Alterations: |                   |
| Roof:                  | Side-gable; other               |                        |                   |
| Windows:               | Non-historic- vinyl             |                        |                   |
| Doors:                 | Non-historic- other             | Ancillary:             |                   |
| Other Materials:       |                                 | Sidewalk Material:     | Concrete          |