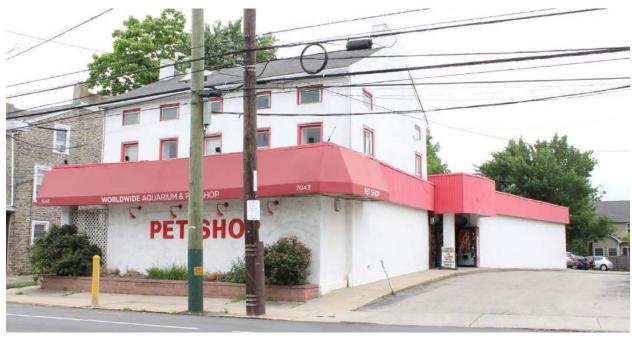

### 5226-30 RIDGE AVENUE

|                      | Address:                     | 5231 RIDGE AVE                   |                                |
|----------------------|------------------------------|----------------------------------|--------------------------------|
| Alternate Address:   |                              | OPA Number:                      | 871105700                      |
| Individually Listed: | No                           | Base Reg. Number:                | 98N240169                      |
|                      |                              | Historical Data                  |                                |
| Historic Name:       |                              | Year Built:                      | c. 1870                        |
| Current Name:        | Lisa's Kitchen               | Associated Individual:           |                                |
| Hist. Resource Type: | Mixed Use                    | Architect:                       |                                |
| Historic Function:   |                              |                                  |                                |
| Social History:      | ✓ 1900 Census                | Builder:                         |                                |
|                      |                              |                                  |                                |
| References:          |                              |                                  |                                |
|                      | Ph                           | ysical Description               |                                |
| Style:               | Gothic Revival               | Resource Type:                   |                                |
| Stories: 2 1/2       | Bays:                        | Current Function:                | Mixed Use- Residential/Comm    |
| Foundation:          |                              | Subfunction:                     |                                |
| Exterior Walls:      | Stucco                       | Additions/Alterations:           | One-story storefront addition, |
| Roof:                | Cross-gable; asphalt shingle | 25                               | 1892-95.                       |
| Windows:             | Historic and non-historic    | A m aill ann a                   |                                |
| Doors:               |                              | Ancillary:<br>Sidewalk Material: |                                |
| Other Materials:     |                              | Site Features:                   |                                |
| Notes:               |                              | J.10 / Cutures.                  |                                |