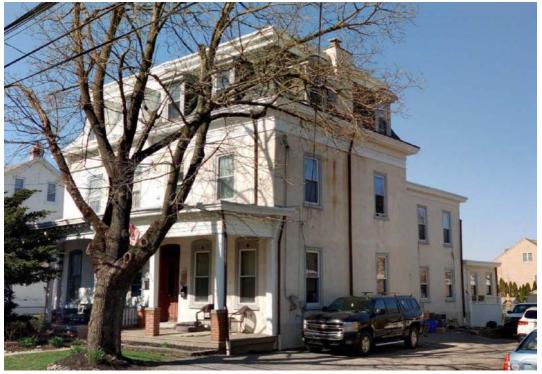

Sidewalk Material:

Site Features:

Survey Date:

7/5/2018

Slate; Concrete

|                        | Address:                        | 5193 RIDGE AVE         |                   |
|------------------------|---------------------------------|------------------------|-------------------|
| Alternate Address:     |                                 | OPA Number:            | 213192600         |
| Individually Listed:   | No                              | Base Reg. Number:      |                   |
|                        |                                 | Historical Data        |                   |
| Historic Name:         |                                 | Year Built:            | 1901-09           |
| Current Name:          |                                 | Associated Individual: |                   |
| Hist. Resource Type:   | Twin                            | Architect:             |                   |
| Historic Function:     |                                 |                        |                   |
| Social History:        | ☐ 1900 Census                   | Builder:               |                   |
| Does not appear on 18  | 895 map or in 1900 census. Does | appear on 1910 map.    |                   |
| References:            |                                 |                        |                   |
| Historic maps; 1900 ce | ensus                           |                        |                   |
|                        | Ph                              | ysical Description     |                   |
| Style:                 | Queen Anne                      | Resource Type:         | Twin              |
| Stories: 2             | Bays: 2                         | Current Function:      | Private Residence |
| Foundation:            | Stone                           | Subfunction:           |                   |
| Exterior Walls:        | Brick                           | Additions/Alterations: |                   |
| Roof:                  | Side-gable; other               |                        |                   |
| Windows:               | Non-historic- vinyl             |                        |                   |
| Doors:                 | Non-historic- other             | Ancillary:             |                   |
| Other Materials:       |                                 | Sidewalk Material:     | Concrete          |

Notes:

**Classification:** Contributing

Survey Date:

Site Features:

6/27/2018

Retaining wall

|                                                                                                                 | Address:                                                                  | 5195 RIDGE AVE                                                                  |                           |
|-----------------------------------------------------------------------------------------------------------------|---------------------------------------------------------------------------|---------------------------------------------------------------------------------|---------------------------|
| Alternate Address:                                                                                              |                                                                           | OPA Number:                                                                     | 213192700                 |
| Individually Listed:                                                                                            | No                                                                        | Base Reg. Number:                                                               |                           |
|                                                                                                                 | ı                                                                         | Historical Data                                                                 |                           |
| Historic Name:                                                                                                  |                                                                           | Year Built:                                                                     | 1901-09                   |
| Current Name:                                                                                                   |                                                                           | Associated Individual:                                                          |                           |
| Hist. Resource Type:                                                                                            | Twin                                                                      | Architect:                                                                      |                           |
| Historic Function:                                                                                              |                                                                           |                                                                                 |                           |
| Social History:                                                                                                 | ☐ 1900 Census                                                             | Builder:                                                                        |                           |
| oes not appear on 1                                                                                             | 395 map or in 1900 census. Does                                           | appear on 1910 map.                                                             |                           |
|                                                                                                                 |                                                                           |                                                                                 |                           |
|                                                                                                                 |                                                                           |                                                                                 |                           |
|                                                                                                                 |                                                                           |                                                                                 |                           |
|                                                                                                                 |                                                                           |                                                                                 |                           |
|                                                                                                                 |                                                                           |                                                                                 |                           |
|                                                                                                                 |                                                                           |                                                                                 |                           |
|                                                                                                                 |                                                                           |                                                                                 |                           |
|                                                                                                                 |                                                                           |                                                                                 |                           |
|                                                                                                                 |                                                                           |                                                                                 |                           |
| References:                                                                                                     |                                                                           |                                                                                 |                           |
|                                                                                                                 |                                                                           |                                                                                 |                           |
|                                                                                                                 |                                                                           |                                                                                 |                           |
|                                                                                                                 | Ph                                                                        | ysical Description                                                              |                           |
| Historic maps                                                                                                   | <b>Ph</b> Queen Anne                                                      | ysical Description<br>Resource Type:                                            | Twin                      |
| Historic maps Style:                                                                                            |                                                                           | -                                                                               | Twin<br>Private Residence |
| Style: Stories: 2                                                                                               | Queen Anne                                                                | Resource Type:                                                                  |                           |
| Style: Stories: 2 Foundation:                                                                                   | Queen Anne  Bays: 2                                                       | Resource Type:<br>Current Function:                                             |                           |
| Style: Stories: 2 Foundation: Exterior Walls:                                                                   | Queen Anne  **Bays: 2  Stone                                              | Resource Type: Current Function: Subfunction:                                   |                           |
| Style: Stories: 2 Foundation: Exterior Walls: Roof:                                                             | Queen Anne  **Bays: 2  Stone  Brick                                       | Resource Type: Current Function: Subfunction: Additions/Alterations:            |                           |
| Style: Stories: 2 Foundation: Exterior Walls: Roof: Windows:                                                    | Queen Anne  **Bays: 2**  Stone  Brick  Side-gable; other                  | Resource Type: Current Function: Subfunction:                                   |                           |
| Style: Stories: 2 Foundation: Exterior Walls: Roof: Windows: Doors:                                             | Queen Anne  Bays: 2  Stone  Brick  Side-gable; other  Non-historic- vinyl | Resource Type: Current Function: Subfunction: Additions/Alterations:            |                           |
| References: Historic maps  Style: Stories: 2 Foundation: Exterior Walls: Roof: Windows: Doors: Other Materials: | Queen Anne  Bays: 2  Stone  Brick  Side-gable; other  Non-historic- vinyl | Resource Type: Current Function: Subfunction: Additions/Alterations: Ancillary: | Private Residence         |