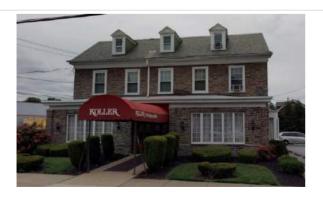

Notes:

|                      | Adaress:                  | 5226-30 KIDGE AVE      |                             |
|----------------------|---------------------------|------------------------|-----------------------------|
| Alternate Address:   |                           | OPA Number:            | 881081223                   |
| Individually Listed: | No                        | Base Reg. Number:      | 091N100031                  |
|                      |                           | Historical Data        |                             |
| Historic Name:       |                           | Year Built:            | 1879-1884                   |
| Current Name:        |                           | Associated Individual: |                             |
| Hist. Resource Type  | e: Hotel                  | Architect:             |                             |
| Historic Function:   |                           |                        |                             |
| Social History:      | ✓ 1900 Census             | Builder:               |                             |
| References:          |                           |                        |                             |
| Historic maps; deed  | ds                        |                        |                             |
|                      | Phy                       | ysical Description     |                             |
| Style:               | Second Empire             | Resource Type:         | Mixed Use                   |
| Stories: 3           | Bays:                     | Current Function:      | Mixed Use- Residential/Comm |
| Foundation:          |                           | Subfunction:           |                             |
| Exterior Walls:      | Stucco                    | Additions/Alterations: | Complete rehab in 2015      |
| Roof:                | Mansard; asphalt shingles |                        |                             |
| Windows:             | Non-historic- vinyl       |                        |                             |
| Doors:               | Non-historic- aluminum    | Ancillary:             | Caracinata                  |
| Other Materials:     | Brick                     | Sidewalk Material:     | Concrete                    |
| Notes:               |                           | Site Features:         |                             |

Walls are brick, covered by stucco.

**Classification:** Contributing

**Survey Date:** 7/5/2018