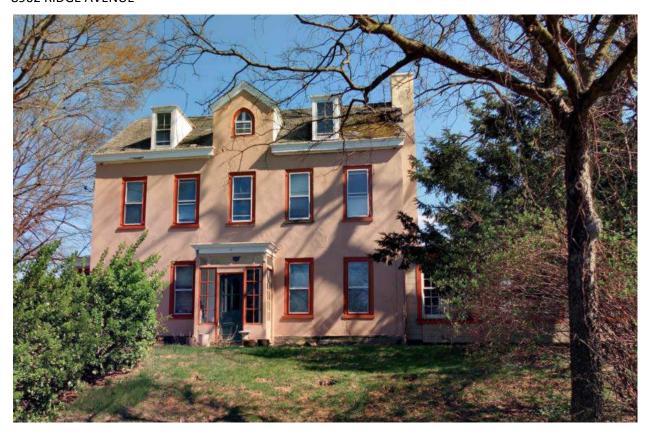

### 5226-30 RIDGE AVENUE

|                      | Address:                     | 5231 RIDGE AVE                   |                                |
|----------------------|------------------------------|----------------------------------|--------------------------------|
| Alternate Address:   |                              | OPA Number:                      | 871105700                      |
| Individually Listed: | No                           | Base Reg. Number:                | 98N240169                      |
|                      |                              | Historical Data                  |                                |
| Historic Name:       |                              | Year Built:                      | c. 1870                        |
| Current Name:        | Lisa's Kitchen               | Associated Individual:           |                                |
| Hist. Resource Type: | Mixed Use                    | Architect:                       |                                |
| Historic Function:   |                              |                                  |                                |
| Social History:      | ✓ 1900 Census                | Builder:                         |                                |
|                      |                              |                                  |                                |
| References:          |                              |                                  |                                |
|                      | Ph                           | ysical Description               |                                |
| Style:               | Gothic Revival               | Resource Type:                   |                                |
| Stories: 2 1/2       | Bays:                        | Current Function:                | Mixed Use- Residential/Comm    |
| Foundation:          |                              | Subfunction:                     |                                |
| Exterior Walls:      | Stucco                       | Additions/Alterations:           | One-story storefront addition, |
| Roof:                | Cross-gable; asphalt shingle | 25                               | 1892-95.                       |
| Windows:             | Historic and non-historic    | A m aill ann a                   |                                |
| Doors:               |                              | Ancillary:<br>Sidewalk Material: |                                |
| Other Materials:     |                              | Site Features:                   |                                |
| Notes:               |                              | J.10 / Cutures.                  |                                |