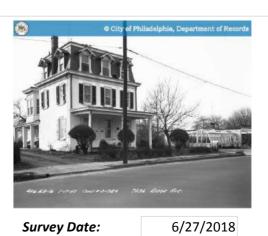

Mature trees

|                       | Address:                    | 5164 RIDGE AVE           |                               |
|-----------------------|-----------------------------|--------------------------|-------------------------------|
| Alternate Address     | s:                          | OPA Number:              | 871527350                     |
| Individually Listed   | Yes, 3/7/1974               | Base Reg. Number:        | 128N210227                    |
|                       |                             | Historical Data          |                               |
| Historic Name:        | St. Timothy's Working Men's | s Club and I Year Built: | 1877                          |
| Current Name:         |                             | Associated Individual:   |                               |
| Hist. Resource Typ    | clubhouse                   | Architect:               | Charles M. Burns (attributed) |
| Historic Function:    | Clubhouse                   |                          |                               |
| Social History:       | ☐ 1900 Census               | Builder:                 |                               |
| References:           |                             |                          |                               |
| Historical Commis     | ion files                   |                          |                               |
|                       |                             |                          |                               |
|                       | Ph                          | ysical Description       |                               |
| Style:                | High Victorian Gothic       | Resource Type:           | Clubhouse                     |
| <b>Stories:</b> 2 1/2 | Bays:                       | Current Function:        | Multi-unit Residential        |
| Foundation:           | Stone                       | Subfunction:             |                               |
| Exterior Walls:       | Wissahickon schist          | Additions/Alterations:   |                               |
| Roof:                 | Jerkinhead; slate           |                          |                               |

Historic and non-historic

Non-historic- other

Windows:

Other Materials:

Doors:

Notes:

**Classification:** Significant

Ancillary:

Sidewalk Material:

Site Features:

Survey Date:

7/5/2018

Slate; Concrete

|                        | Address:                        | 5193 RIDGE AVE         |                   |
|------------------------|---------------------------------|------------------------|-------------------|
| Alternate Address:     |                                 | OPA Number:            | 213192600         |
| Individually Listed:   | No                              | Base Reg. Number:      |                   |
|                        |                                 | Historical Data        |                   |
| Historic Name:         |                                 | Year Built:            | 1901-09           |
| Current Name:          |                                 | Associated Individual: |                   |
| Hist. Resource Type:   | Twin                            | Architect:             |                   |
| Historic Function:     |                                 |                        |                   |
| Social History:        | ☐ 1900 Census                   | Builder:               |                   |
| Does not appear on 18  | 895 map or in 1900 census. Does | appear on 1910 map.    |                   |
| References:            |                                 |                        |                   |
| Historic maps; 1900 ce | ensus                           |                        |                   |
|                        | Ph                              | ysical Description     |                   |
| Style:                 | Queen Anne                      | Resource Type:         | Twin              |
| Stories: 2             | Bays: 2                         | Current Function:      | Private Residence |
| Foundation:            | Stone                           | Subfunction:           |                   |
| Exterior Walls:        | Brick                           | Additions/Alterations: |                   |
| Roof:                  | Side-gable; other               |                        |                   |
| Windows:               | Non-historic- vinyl             |                        |                   |
| Doors:                 | Non-historic- other             | Ancillary:             |                   |
| Other Materials:       |                                 | Sidewalk Material:     | Concrete          |