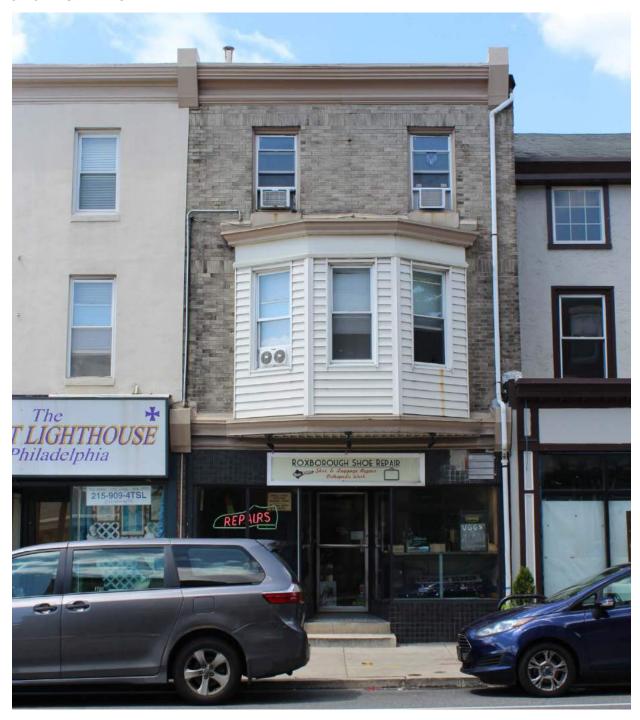

inyl | Ancillary:             |                             |
| Doors: Other Materials: | Non-historic- metal | Sidewalk Material:     | Concrete                    |
| Other Waterials.        |                     | Site Features:         |                             |
| Notes:                  |                     |                        |                             |
| Historically set back   |                     |                        |                             |
|                         |                     |                        |                             |
|                         |                     |                        |                             |
|                         |                     |                        |                             |





|                         | Address:                         | 6118 RIDGE AVE         |                             |
|-------------------------|----------------------------------|------------------------|-----------------------------|
| Alternate Address:      |                                  | OPA Number:            | 871299060                   |
| Individually Listed:    | No                               | Base Reg. Number:      |                             |
|                         | ı                                | Historical Data        |                             |
| Historic Name:          |                                  | Year Built:            | 1863-74                     |
| Current Name:           |                                  | Associated Individual: |