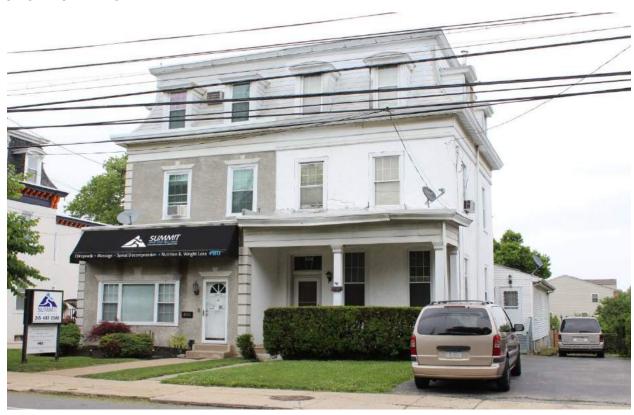

Notes:

|                      | Adaress:                  | 5226-30 KIDGE AVE      |                             |
|----------------------|---------------------------|------------------------|-----------------------------|
| Alternate Address:   |                           | OPA Number:            | 881081223                   |
| Individually Listed: | No                        | Base Reg. Number:      | 091N100031                  |
|                      |                           | Historical Data        |                             |
| Historic Name:       |                           | Year Built:            | 1879-1884                   |
| Current Name:        |                           | Associated Individual: |                             |
| Hist. Resource Type  | e: Hotel                  | Architect:             |                             |
| Historic Function:   |                           |                        |                             |
| Social History:      | ✓ 1900 Census             | Builder:               |                             |
| References:          |                           |                        |                             |
| Historic maps; deed  | ds                        |                        |                             |
|                      | Phy                       | ysical Description     |                             |
| Style:               | Second Empire             | Resource Type:         | Mixed Use                   |
| Stories: 3           | Bays:                     | Current Function:      | Mixed Use- Residential/Comm |
| Foundation:          |                           | Subfunction:           |                             |
| Exterior Walls:      | Stucco                    | Additions/Alterations: | Complete rehab in 2015      |
| Roof:                | Mansard; asphalt shingles |                        |                             |
| Windows:             | Non-historic- vinyl       |                        |                             |
| Doors:               | Non-historic- aluminum    | Ancillary:             | Caracinata                  |
| Other Materials:     | Brick                     | Sidewalk Material:     | Concrete                    |
| Notes:               |                           | Site Features:         |                             |

Walls are brick, covered by stucco.

**Classification:** Contributing

**Survey Date:** 7/5/2018

### 5226-30 RIDGE AVENUE

|                      | Address:                     | 5231 RIDGE AVE                   |                                |
|----------------------|------------------------------|----------------------------------|--------------------------------|
| Alternate Address:   |                              | OPA Number:                      | 871105700                      |
| Individually Listed: | No                           | Base Reg. Number:                | 98N240169                      |
|                      |                              | Historical Data                  |                                |
| Historic Name:       |                              | Year Built:                      | c. 1870                        |
| Current Name:        | Lisa's Kitchen               | Associated Individual:           |                                |
| Hist. Resource Type: | Mixed Use                    | Architect:                       |                                |
| Historic Function:   |                              |                                  |                                |
| Social History:      | ✓ 1900 Census                | Builder:                         |                                |
|                      |                              |                                  |                                |
| References:          |                              |                                  |                                |
|                      | Ph                           | ysical Description               |                                |
| Style:               | Gothic Revival               | Resource Type:                   |                                |
| Stories: 2 1/2       | Bays:                        | Current Function:                | Mixed Use- Residential/Comm    |
| Foundation:          |                              | Subfunction:                     |                                |
| Exterior Walls:      | Stucco                       | Additions/Alterations:           | One-story storefront addition, |
| Roof:                | Cross-gable; asphalt shingle | 25                               | 1892-95.                       |
| Windows:             | Historic and non-historic    | A m aill ann a                   |                                |
| Doors:               |                              | Ancillary:<br>Sidewalk Material: |                                |
| Other Materials:     |                              | Site Features:                   |                                |
| Notes:               |                              | J.10 / Cutures.                  |                                |