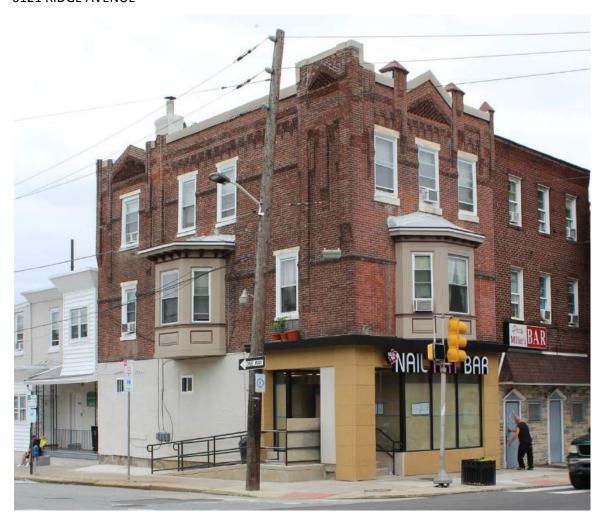

|                      | Address:                  | 5221 RIDGE AVE         |                         |
|----------------------|---------------------------|------------------------|-------------------------|
| Alternate Address:   |                           | OPA Number:            | 213193900               |
| Individually Listed: | No                        | Base Reg. Number:      |                         |
|                      | ı                         | Historical Data        |                         |
| Historic Name:       |                           | Year Built:            | 1897-1900               |
| Current Name:        |                           | Associated Individual: |                         |
| Hist. Resource Type: | Semi-detached Dwelling    | Architect:             |                         |
| Historic Function:   |                           |                        |                         |
| Social History:      | ✓ 1900 Census             | Builder:               |                         |
| References: Deeds    |                           |                        |                         |
|                      | Ph                        | ysical Description     |                         |
| Style:               | Queen Anne                | Resource Type:         | Semi-detached Dwelling  |
| Stories: 3           | Bays:                     | Current Function:      |                         |
| Foundation:          | Stone                     | Subfunction:           |                         |
| Exterior Walls:      | Brick                     | Additions/Alterations: | Storefront on Ridge Ave |
| Roof:                | Mansard; asphalt shingles |                        | infilled                |
| Windows:             | Non-historic- vinyl       |                        |                         |
| Doors:               | Non-historic- other       | Ancillary:             |                         |
| Other Materials:     | Stucco                    | Sidewalk Material:     | Concrete                |
|                      |                           | Site Features:         |                         |