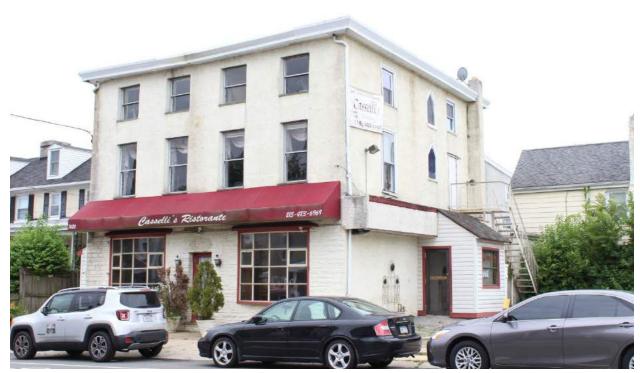

lls:           | Stucco                   | Additions/Alterations:               | Deeper/larger footprint by |
| Roof:                     | Hipped; asphalt shingles |                                      | 1940s (Sanborn)            |
| Windows:                  | Non-historic- vinyl      | Austra                               |                            |
| Doors:                    | Non-historic- other      | Ancillary:                           | Computation                |
| Other Materials           | :                        | Sidewalk Material:<br>Site Features: | Concrete  Asphalt drivoway |
| Notes                     |                          | Site reditires.                      | Asphalt driveway           |



**Classification:** Contributing

### 7620-22 RIDGE AVENUE





Address: 7623 RIDGE AVE **Alternate Address:** 7623-25 Ridge Ave **OPA Number:** 871528020 **Individually Listed:** No Base Reg. Number: 051N080032 **Historical Data** Historic Name: Year Built: 1760 **Current Name:** Associated Individual:

Historic Function:

Social History: 

✓ 1900 Census

**Detached Dwelling** 

Builder:

Architect:

1900 Census: rented by M. Fratt.

Hist. Resource Type:

References:

#### **Physical Description**

Style: Georgian Resource Type: Commercial Stories: Bays: 6 **Current Function:** Commercial/Retail Foundation: Stone Subfunction: Rear additions; rear roof slope **Exterior Walls:** Stone Additions/Alterations: bisected by additions Roof: Side-gable; asphalt shingles Windows: Non-historic- vinyl Ancillary: Doors: Non-historic- other Sidewalk Material: C