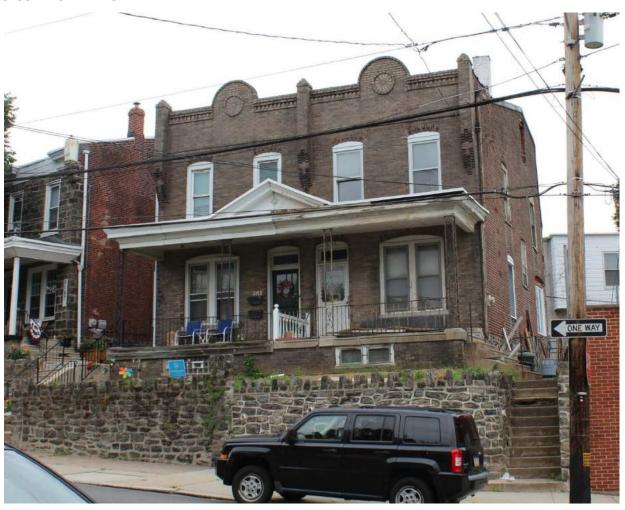

|                      | Address:                  | 5221 RIDGE AVE         |                         |
|----------------------|---------------------------|------------------------|-------------------------|
| Alternate Address:   |                           | OPA Number:            | 213193900               |
| Individually Listed: | No                        | Base Reg. Number:      |                         |
|                      | ı                         | Historical Data        |                         |
| Historic Name:       |                           | Year Built:            | 1897-1900               |
| Current Name:        |                           | Associated Individual: |                         |
| Hist. Resource Type: | Semi-detached Dwelling    | Architect:             |                         |
| Historic Function:   |                           |                        |                         |
| Social History:      | ✓ 1900 Census             | Builder:               |                         |
| References: Deeds    |                           |                        |                         |
|                      | Ph                        | ysical Description     |                         |
| Style:               | Queen Anne                | Resource Type:         | Semi-detached Dwelling  |
| Stories: 3           | Bays:                     | Current Function:      |                         |
| Foundation:          | Stone                     | Subfunction:           |                         |
| Exterior Walls:      | Brick                     | Additions/Alterations: | Storefront on Ridge Ave |
| Roof:                | Mansard; asphalt shingles |                        | infilled                |
| Windows:             | Non-historic- vinyl       |                        |                         |
| Doors:               | Non-historic- other       | Ancillary:             |                         |
| Other Materials:     | Stucco                    | Sidewalk Material:     | Concrete                |
|                      |                           | Site Features:         |                         |