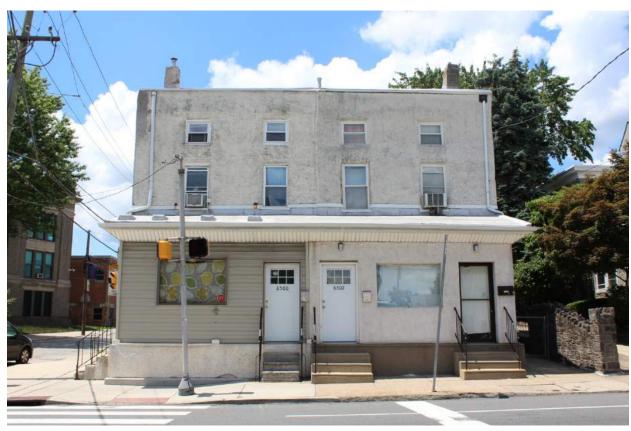

### 5226-30 RIDGE AVENUE

|                      | Address:                     | 5231 RIDGE AVE                   |                                |
|----------------------|------------------------------|----------------------------------|--------------------------------|
| Alternate Address:   |                              | OPA Number:                      | 871105700                      |
| Individually Listed: | No                           | Base Reg. Number:                | 98N240169                      |
|                      |                              | Historical Data                  |                                |
| Historic Name:       |                              | Year Built:                      | c. 1870                        |
| Current Name:        | Lisa's Kitchen               | Associated Individual:           |                                |
| Hist. Resource Type: | Mixed Use                    | Architect:                       |                                |
| Historic Function:   |                              |                                  |                                |
| Social History:      | ✓ 1900 Census                | Builder:                         |                                |
|                      |                              |                                  |                                |
| References:          |                              |                                  |                                |
|                      | Ph                           | ysical Description               |                                |
| Style:               | Gothic Revival               | Resource Type:                   |                                |
| Stories: 2 1/2       | Bays:                        | Current Function:                | Mixed Use- Residential/Comm    |
| Foundation:          |                              | Subfunction:                     |                                |
| Exterior Walls:      | Stucco                       | Additions/Alterations:           | One-story storefront addition, |
| Roof:                | Cross-gable; asphalt shingle | 25                               | 1892-95.                       |
| Windows:             | Historic and non-historic    | A m aill ann a                   |                                |
| Doors:               |                              | Ancillary:<br>Sidewalk Material: |                                |
| Other Materials:     |                              | Site Features:                   |                                |
| Notes:               |                              | J.10 / Cutures.                  |                                |