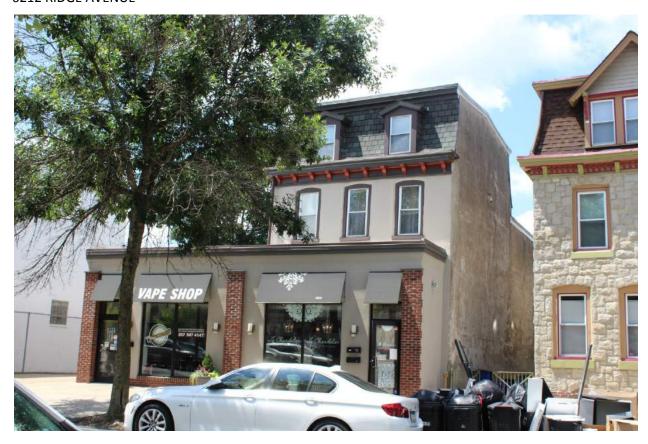

|                      | Address:                  | 5211 RIDGE AVE         |                   |
|----------------------|---------------------------|------------------------|-------------------|
| Alternate Address:   |                           | OPA Number:            | 213193400         |
| Individually Listed: | No                        | Base Reg. Number:      |                   |
|                      |                           | Historical Data        |                   |
| Historic Name:       |                           | Year Built:            | 1895-97           |
| Current Name:        |                           | Associated Individual: |                   |
| Hist. Resource Type: | Twin                      | Architect:             |                   |
| Historic Function:   |                           |                        |                   |
| Social History:      | ✓ 1900 Census             | Builder:               |                   |
| References:          |                           |                        |                   |
|                      | Ph                        | ysical Description     |                   |
| Style:               | Late Victorian            | Resource Type:         | Twin              |
| Stories: 3           | Bays:                     | Current Function:      | Private Residence |
| Foundation:          | Stone                     | Subfunction:           |                   |
| Exterior Walls:      | Brick                     | Additions/Alterations: |                   |
| Roof:                |                           |                        |                   |
| Windows:             | Historic and non-historic |                        |                   |
| Doors:               | Non-historic- other       | Ancillary:             |                   |
| Other Materials:     | Vinyl siding              | Sidewalk Material:     | Concrete          |
| Notes:               |                           | Site Features:         | Retaining wall    |
|                      |                           |                        |                   |

|                                                                                      | Address:                                                            | 5213 RIDGE AVE                                                                                      |                               |
|--------------------------------------------------------------------------------------|---------------------------------------------------------------------|-----------------------------------------------------------------------------------------------------|-------------------------------|
| Alternate Address:                                                                   |                                                                     | OPA Number:                                                                                         | 213193500                     |
| ndividually Listed:                                                                  | No                                                                  | Base Reg. Number:                                                                                   |                               |
|                                                                                      |                                                                     | Historical Data                                                                                     |                               |
| listoric Name:                                                                       |                                                                     | Year Built:                                                                                         | 1895-97                       |
| Current Name:                                                                        |                                                                     | Associated Individual:                                                                              |                               |
| list. Resource Type:                                                                 | Rowhouse                                                            | Architect:                                                                                          |                               |
| listoric Function:                                                                   |                                                                     |                                                                                                     |                               |
| ocial History:                                                                       | ☐ 1900 Census                                                       | Builder:                                                                                            |                               |
|                                                                                      | sale from James Sibbald to Wm.                                      | Weinacht, Jan. 1897. 1900 Census: Owned by \                                                        | Vm. Weinacht.                 |
| eferences:                                                                           |                                                                     |                                                                                                     |                               |
| eferences:                                                                           |                                                                     |                                                                                                     |                               |
| deferences:                                                                          | Ph                                                                  | nysical Description                                                                                 |                               |
| ityle:                                                                               | Queen Anne                                                          | Resource Type:                                                                                      | Rowhouse                      |
| tyle:                                                                                |                                                                     | Resource Type:<br>Current Function:                                                                 | Rowhouse<br>Private Residence |
| ityle:<br>itories: 3<br>ioundation:                                                  | Queen Anne  Bays:  Stone                                            | Resource Type: Current Function: Subfunction:                                                       |                               |
| Style:<br>Stories: 3<br>Foundation:<br>Exterior Walls:                               | Queen Anne  Bays:  Stone Stone                                      | Resource Type:<br>Current Function:                                                                 |                               |
| Style: Stories: 3 Soundation: Exterior Walls: Roof:                                  | Queen Anne  Bays:  Stone  Stone  Mansard; slate                     | Resource Type: Current Function: Subfunction:                                                       |                               |
| Style: Stories: 3 Soundation: Exterior Walls: Roof: Windows:                         | Queen Anne  Bays:  Stone Stone  Mansard; slate  Non-historic- vinyl | Resource Type: Current Function: Subfunction: Additions/Alterations:                                |                               |
| Style: Stories: 3 Foundation: Exterior Walls: Roof: Windows:                         | Queen Anne  Bays:  Stone  Stone  Mansard; slate                     | Resource Type: Current Function: Subfunction: Additions/Alterations: Ancillary:                     | Private Residence             |
| Style: Stories: 3 Foundation: Exterior Walls: Roof: Windows:                         | Queen Anne  Bays:  Stone Stone  Mansard; slate  Non-historic- vinyl | Resource Type: Current Function: Subfunction: Additions/Alterations:  Ancillary: Sidewalk Material: | Private Residence  Concrete   |
| Style: Stories: 3 Foundation: Exterior Walls: Roof: Windows: Doors: Other Materials: | Queen Anne  Bays:  Stone Stone  Mansard; slate  Non-historic- vinyl | Resource Type: Current Function: Subfunction: Additions/Alterations: Ancillary:                     | Private Residence             |