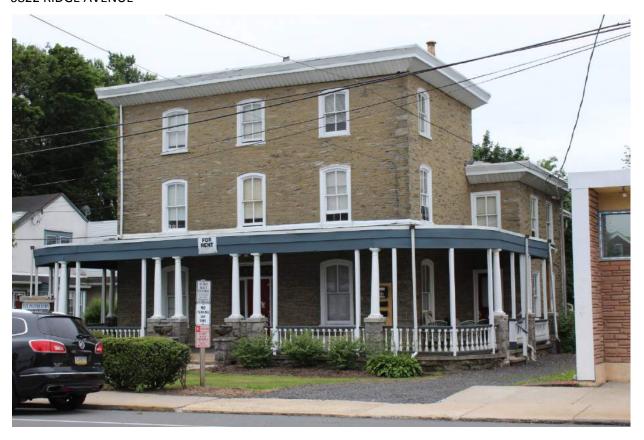

Notes:

|                      | Adaress:                  | 5226-30 KIDGE AVE      |                             |
|----------------------|---------------------------|------------------------|-----------------------------|
| Alternate Address:   |                           | OPA Number:            | 881081223                   |
| Individually Listed: | No                        | Base Reg. Number:      | 091N100031                  |
|                      |                           | Historical Data        |                             |
| Historic Name:       |                           | Year Built:            | 1879-1884                   |
| Current Name:        |                           | Associated Individual: |                             |
| Hist. Resource Type  | e: Hotel                  | Architect:             |                             |
| Historic Function:   |                           |                        |                             |
| Social History:      | ✓ 1900 Census             | Builder:               |                             |
| References:          |                           |                        |                             |
| Historic maps; deed  | ds                        |                        |                             |
|                      | Phy                       | ysical Description     |                             |
| Style:               | Second Empire             | Resource Type:         | Mixed Use                   |
| Stories: 3           | Bays:                     | Current Function:      | Mixed Use- Residential/Comm |
| Foundation:          |                           | Subfunction:           |                             |
| Exterior Walls:      | Stucco                    | Additions/Alterations: | Complete rehab in 2015      |
| Roof:                | Mansard; asphalt shingles |                        |                             |
| Windows:             | Non-historic- vinyl       |                        |                             |
| Doors:               | Non-historic- aluminum    | Ancillary:             | Caracinata                  |
| Other Materials:     | Brick                     | Sidewalk Material:     | Concrete                    |
| Notes:               |                           | Site Features:         |                             |

Walls are brick, covered by stucco.

**Classification:** Contributing

**Survey Date:** 7/5/2018