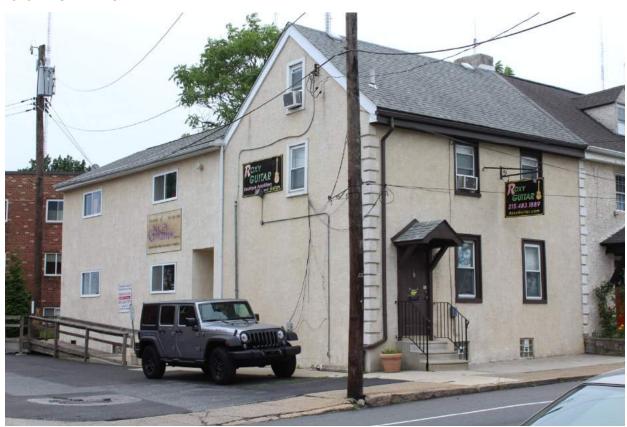

### 5226-30 RIDGE AVENUE

|                      | Address:                     | 5231 RIDGE AVE                   |                                |
|----------------------|------------------------------|----------------------------------|--------------------------------|
| Alternate Address:   |                              | OPA Number:                      | 871105700                      |
| Individually Listed: | No                           | Base Reg. Number:                | 98N240169                      |
|                      |                              | Historical Data                  |                                |
| Historic Name:       |                              | Year Built:                      | c. 1870                        |
| Current Name:        | Lisa's Kitchen               | Associated Individual:           |                                |
| Hist. Resource Type: | Mixed Use                    | Architect:                       |                                |
| Historic Function:   |                              |                                  |                                |
| Social History:      | ✓ 1900 Census                | Builder:                         |                                |
|                      |                              |                                  |                                |
| References:          |                              |                                  |                                |
|                      | Ph                           | ysical Description               |                                |
| Style:               | Gothic Revival               | Resource Type:                   |                                |
| Stories: 2 1/2       | Bays:                        | Current Function:                | Mixed Use- Residential/Comm    |
| Foundation:          |                              | Subfunction:                     |                                |
| Exterior Walls:      | Stucco                       | Additions/Alterations:           | One-story storefront addition, |
| Roof:                | Cross-gable; asphalt shingle | 25                               | 1892-95.                       |
| Windows:             | Historic and non-historic    | A m aill ann a                   |                                |
| Doors:               |                              | Ancillary:<br>Sidewalk Material: |                                |
| Other Materials:     |                              | Site Features:                   |                                |
| Notes:               |                              | J.10 / Cutures.                  |                                |