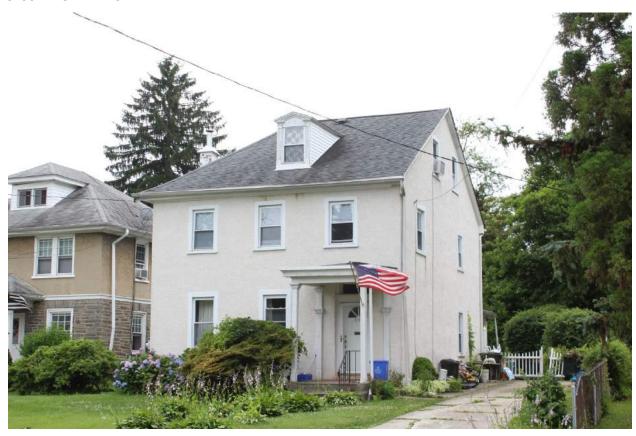

Sidewalk Material:

Site Features:

Survey Date:

7/5/2018

Slate; Concrete

|                        | Address:                        | 5193 RIDGE AVE         |                   |
|------------------------|---------------------------------|------------------------|-------------------|
| Alternate Address:     |                                 | OPA Number:            | 213192600         |
| Individually Listed:   | No                              | Base Reg. Number:      |                   |
|                        |                                 | Historical Data        |                   |
| Historic Name:         |                                 | Year Built:            | 1901-09           |
| Current Name:          |                                 | Associated Individual: |                   |
| Hist. Resource Type:   | Twin                            | Architect:             |                   |
| Historic Function:     |                                 |                        |                   |
| Social History:        | ☐ 1900 Census                   | Builder:               |                   |
| Does not appear on 18  | 895 map or in 1900 census. Does | appear on 1910 map.    |                   |
| References:            |                                 |                        |                   |
| Historic maps; 1900 ce | ensus                           |                        |                   |
|                        | Ph                              | ysical Description     |                   |
| Style:                 | Queen Anne                      | Resource Type:         | Twin              |
| Stories: 2             | Bays: 2                         | Current Function:      | Private Residence |
| Foundation:            | Stone                           | Subfunction:           |                   |
| Exterior Walls:        | Brick                           | Additions/Alterations: |                   |
| Roof:                  | Side-gable; other               |                        |                   |
| Windows:               | Non-historic- vinyl             |                        |                   |
| Doors:                 | Non-historic- other             | Ancillary:             |                   |
| Other Materials:       |                                 | Sidewalk Material:     | Concrete          |

Notes:

**Classification:** Contributing

Survey Date:

Site Features:

6/27/2018

Retaining wall

|                                                                                                                 | Address:                                                                  | 5195 RIDGE AVE                                                                  |                           |
|-----------------------------------------------------------------------------------------------------------------|---------------------------------------------------------------------------|---------------------------------------------------------------------------------|---------------------------|
| Alternate Address:                                                                                              |                                                                           | OPA Number:                                                                     | 213192700                 |
| Individually Listed:                                                                                            | No                                                                        | Base Reg. Number:                                                               |                           |
|                                                                                                                 | ı                                                                         | Historical Data                                                                 |                           |
| Historic Name:                                                                                                  |                                                                           | Year Built:                                                                     | 1901-09                   |
| Current Name:                                                                                                   |                                                                           | Associated Individual:                                                          |                           |
| Hist. Resource Type:                                                                                            | Twin                                                                      | Architect:                                                                      |                           |
| Historic Function:                                                                                              |                                                                           |                                                                                 |                           |
| Social History:                                                                                                 | ☐ 1900 Census                                                             | Builder:                                                                        |                           |
| oes not appear on 1                                                                                             | 395 map or in 1900 census. Does                                           | appear on 1910 map.                                                             |                           |
|                                                                                                                 |                                                                           |                                                                                 |                           |
|                                                                                                                 |                                                                           |                                                                                 |                           |
|                                                                                                                 |                                                                           |                                                                                 |                           |
|                                                                                                                 |                                                                           |                                                                                 |                           |
|                                                                                                                 |                                                                           |                                                                                 |                           |
|                                                                                                                 |                                                                           |                                                                                 |                           |
|                                                                                                                 |                                                                           |                                                                                 |                           |
|                                                                                                                 |                                                                           |                                                                                 |                           |
|                                                                                                                 |                                                                           |                                                                                 |                           |
| References:                                                                                                     |                                                                           |                                                                                 |                           |
|                                                                                                                 |                                                                           |                                                                                 |                           |
|                                                                                                                 |                                                                           |                                                                                 |                           |
|                                                                                                                 | Ph                                                                        | ysical Description                                                              |                           |
| Historic maps                                                                                                   | <b>Ph</b> Queen Anne                                                      | ysical Description<br>Resource Type:                                            | Twin                      |
| Historic maps Style:                                                                                            |                                                                           | -                                                                               | Twin<br>Private Residence |
| Style: Stories: 2                                                                                               | Queen Anne                                                                | Resource Type:                                                                  |                           |
| Style: Stories: 2 Foundation:                                                                                   | Queen Anne  Bays: 2                                                       | Resource Type:<br>Current Function:                                             |                           |
| Style: Stories: 2 Foundation: Exterior Walls:                                                                   | Queen Anne  **Bays: 2  Stone                                              | Resource Type: Current Function: Subfunction:                                   |                           |
| Style: Stories: 2 Foundation: Exterior Walls: Roof:                                                             | Queen Anne  **Bays: 2  Stone  Brick                                       | Resource Type: Current Function: Subfunction: Additions/Alterations:            |                           |
| Style: Stories: 2 Foundation: Exterior Walls: Roof: Windows:                                                    | Queen Anne  **Bays: 2**  Stone  Brick  Side-gable; other                  | Resource Type: Current Function: Subfunction:                                   |                           |
| Style: Stories: 2 Foundation: Exterior Walls: Roof: Windows: Doors:                                             | Queen Anne  Bays: 2  Stone  Brick  Side-gable; other  Non-historic- vinyl | Resource Type: Current Function: Subfunction: Additions/Alterations:            |                           |
| References: Historic maps  Style: Stories: 2 Foundation: Exterior Walls: Roof: Windows: Doors: Other Materials: | Queen Anne  Bays: 2  Stone  Brick  Side-gable; other  Non-historic- vinyl | Resource Type: Current Function: Subfunction: Additions/Alterations: Ancillary: | Private Residence         |