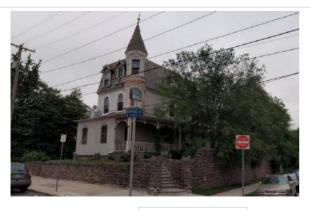

Mature trees

|                       | Address:                    | 5164 RIDGE AVE           |                               |
|-----------------------|-----------------------------|--------------------------|-------------------------------|
| Alternate Address     | s:                          | OPA Number:              | 871527350                     |
| Individually Listed   | Yes, 3/7/1974               | Base Reg. Number:        | 128N210227                    |
|                       |                             | Historical Data          |                               |
| Historic Name:        | St. Timothy's Working Men's | s Club and I Year Built: | 1877                          |
| Current Name:         |                             | Associated Individual:   |                               |
| Hist. Resource Typ    | clubhouse                   | Architect:               | Charles M. Burns (attributed) |
| Historic Function:    | Clubhouse                   |                          |                               |
| Social History:       | ☐ 1900 Census               | Builder:                 |                               |
| References:           |                             |                          |                               |
| Historical Commis     | ion files                   |                          |                               |
|                       |                             |                          |                               |
|                       | Ph                          | ysical Description       |                               |
| Style:                | High Victorian Gothic       | Resource Type:           | Clubhouse                     |
| <b>Stories:</b> 2 1/2 | Bays:                       | Current Function:        | Multi-unit Residential        |
| Foundation:           | Stone                       | Subfunction:             |                               |
| Exterior Walls:       | Wissahickon schist          | Additions/Alterations:   |                               |
| Roof:                 | Jerkinhead; slate           |                          |                               |

Historic and non-historic

Non-historic- other

Windows:

Other Materials:

Doors:

Notes:

**Classification:** Significant

Ancillary:

Sidewalk Material:

Site Features:

Survey Date:

7/5/2018

Slate; Concrete

|                        | Address:                        | 5193 RIDGE AVE         |                   |
|------------------------|---------------------------------|------------------------|-------------------|
| Alternate Address:     |                                 | OPA Number:            | 213192600         |
| Individually Listed:   | No                              | Base Reg. Number:      |                   |
|                        |                                 | Historical Data        |                   |
| Historic Name:         |                                 | Year Built:            | 1901-09           |
| Current Name:          |                                 | Associated Individual: |                   |
| Hist. Resource Type:   | Twin                            | Architect:             |                   |
| Historic Function:     |                                 |                        |                   |
| Social History:        | ☐ 1900 Census                   | Builder:               |                   |
| Does not appear on 18  | 895 map or in 1900 census. Does | appear on 1910 map.    |                   |
| References:            |                                 |                        |                   |
| Historic maps; 1900 ce | ensus                           |                        |                   |
|                        | Ph                              | ysical Description     |                   |
| Style:                 | Queen Anne                      | Resource Type:         | Twin              |
| Stories: 2             | Bays: 2                         | Current Function:      | Private Residence |
| Foundation:            | Stone                           | Subfunction:           |                   |
| Exterior Walls:        | Brick                           | Additions/Alterations: |                   |
| Roof:                  | Side-gable; other               |                        |                   |
| Windows:               | Non-historic- vinyl             |                        |                   |
| Doors:                 | Non-historic- other             | Ancillary:             |                   |
| Other Materials:       |                                 | Sidewalk Material:     | Concrete          |