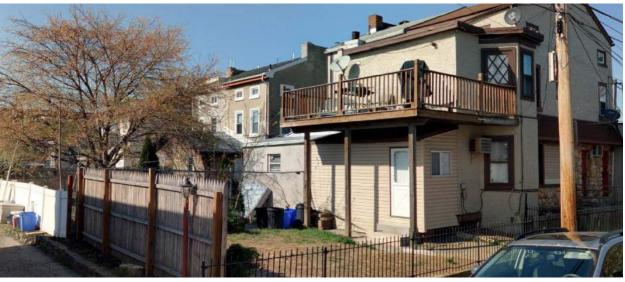

|                                    | Adaress:               | 5214 RIDGE AVE                       |                   |
|------------------------------------|------------------------|--------------------------------------|-------------------|
| Alternate Address:                 |                        | OPA Number:                          | 211354400         |
| Individually Listed:               | No                     | Base Reg. Number:                    |                   |
|                                    | ŀ                      | Historical Data                      |                   |
| Historic Name:                     |                        | Year Built:                          | c. 1898           |
| Current Name:                      |                        | Associated Individual:               |                   |
| Hist. Resource Type:               | Detached Dwelling      | Architect:                           |                   |
| Historic Function:                 | Residence              |                                      |                   |
| Social History:                    | ✓ 1900 Census          | Builder:                             |                   |
| References: Census records; histor | ic maps                |                                      |                   |
|                                    | Phy                    | ysical Description                   |                   |
| Style:                             | Late Victorian         | Resource Type:                       | Detached Dwelling |
| Stories: 2                         | Bays:                  | Current Function:                    | Private Residence |
| Foundation:                        |                        | Subfunction:                         |                   |
| Exterior Walls:                    | Stone                  | Additions/Alterations:               |                   |
| Roof:                              | Mulitple hipped; other |                                      |                   |
| Windows:                           | Non-historic- vinyl    | A to all larger                      |                   |
| Doors:                             | Non-historic- other    | Ancillary:                           | Consusts          |
| Other Materials:                   |                        | Sidewalk Material:<br>Site Features: | Concrete          |
|                                    |                        | Site reatures:                       |                   |
| Notes:                             |                        |                                      |                   |

**Classification:** Contributing

Survey Date:

7/5/2018

|                      | Address:            | 5215 RIDGE AVE         |                   |
|----------------------|---------------------|------------------------|-------------------|
| Alternate Address:   |                     | OPA Number:            | 213193600         |
| Individually Listed: | No                  | Base Reg. Number:      |                   |
|                      |                     | Historical Data        |                   |
| Historic Name:       |                     | Year Built:            | 1895-97           |
| Current Name:        |                     | Associated Individual: |                   |
| Hist. Resource Type: | Rowhouse            | Architect:             |                   |
| Historic Function:   |                     |                        |                   |
| Social History:      | ✓ 1900 Census       | Builder:               |                   |
| References:          |                     |                        |                   |
|                      | Ph                  | ysical Description     |                   |
| Style:               | Queen Anne          | Resource Type:         | Rowhouse          |
| Stories: 3           | Bays: 2             | Current Function:      | Private Residence |
| Foundation:          | Stone               | Subfunction:           |                   |
| Exterior Walls:      | Stone               | Additions/Alterations: |                   |
| Roof:                | Mansard; other      |                        |                   |
| Windows:             | Non-historic- vinyl |                        |                   |
| Doors:               | Non-historic- other | Ancillary:             |                   |
| Other Materials:     | Vinyl siding        | Sidewalk Material:     | Concrete          |
|                      |                     | Site Features:         | Retaining wall    |
| Notes:               |                     |                        |                   |