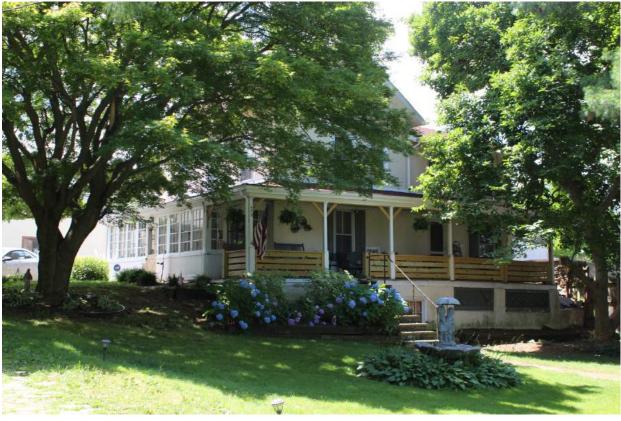

Notes:

Classification: Contributing

Site Features:

Survey Date:

|                                  | Address:                           | 5201 RIDGE AVE         |                   |
|----------------------------------|------------------------------------|------------------------|-------------------|
| Alternate Address:               |                                    | OPA Number:            | 213193000         |
| Individually Listed:             | No                                 | Base Reg. Number:      |                   |
|                                  |                                    | Historical Data        |                   |
| Historic Name:                   |                                    | Year Built:            | 1890              |
| Current Name:                    |                                    | Associated Individual: |                   |
| Hist. Resource Type:             | Detached Dwelling                  | Architect:             | Daniel S. Beale   |
| Historic Function:               |                                    |                        |                   |
| Social History:                  | ✓ 1900 Census                      | Builder:               |                   |
| References: Completed plans, PRE | RBG, v. 5, n. 30, p. 450, 7/30/189 | 0.                     |                   |
|                                  | Ph                                 | ysical Description     |                   |
| Style:                           | Late Victorian                     | Resource Type:         | Detached Dwelling |
| Stories: 2 1/2                   | <b>Bays:</b> 5                     | Current Function:      | Private Residence |
| Foundation:                      | Stone                              | Subfunction:           |                   |
| Exterior Walls:                  | Stone                              | Additions/Alterations: |                   |
| Roof:                            | Side-gable; asphalt shingles       |                        |                   |
| Windows:                         | Non-historic- vinyl                |                        |                   |
| Doors:                           | Non-historic- other                | Ancillary:             |                   |
| Other Materials:                 |                                    | Sidewalk Material:     | Concrete          |
|                                  |                                    | Site Features:         | Retaining wall    |
| Notes:                           |                                    |                        |                   |

**Classification:** Contributing

Survey Date:

6/27/2018

|                                                                     | Address:                                                                  | 5205 RIDGE AVE                                                                                      |                                        |
|---------------------------------------------------------------------|---------------------------------------------------------------------------|-----------------------------------------------------------------------------------------------------|----------------------------------------|
| Alternate Address:                                                  |                                                                           | OPA Number:                                                                                         | 213193100                              |
| Individually Listed:                                                | No                                                                        | Base Reg. Number:                                                                                   |                                        |
|                                                                     |                                                                           | Historical Data                                                                                     |                                        |
| Historic Name:                                                      |                                                                           | Year Built:                                                                                         | 1885-1892                              |
| Current Name:                                                       |                                                                           | Associated Individual:                                                                              |                                        |
| Hist. Resource Type:                                                | Detached Dwelling                                                         | Architect:                                                                                          |                                        |
| Historic Function:                                                  |                                                                           |                                                                                                     |                                        |
| Social History:                                                     | ✓ 1900 Census                                                             | Builder:                                                                                            |                                        |
|                                                                     |                                                                           |                                                                                                     |                                        |
| <del>-</del>                                                        |                                                                           |                                                                                                     |                                        |
| <b>References:</b><br>Historic maps                                 | Ph                                                                        | nysical Description                                                                                 |                                        |
| Historic maps                                                       | Ph<br>Second Empire                                                       | nysical Description<br>Resource Type:                                                               | Detached Dwelling                      |
| Historic maps  Style:                                               |                                                                           | •                                                                                                   | Detached Dwelling<br>Private Residence |
| distoric maps  Style: Stories: 3                                    | Second Empire                                                             | Resource Type:                                                                                      | -                                      |
| Style: Stories: 3 Foundation:                                       | Second Empire  Bays: 2                                                    | Resource Type:<br>Current Function:                                                                 | -                                      |
| Style: Stories: 3 Foundation: Exterior Walls:                       | Second Empire  **Bays: 2  Stone                                           | Resource Type: Current Function: Subfunction:                                                       | -                                      |
| Style: Stories: 3 Foundation: Exterior Walls: Roof:                 | Second Empire  Bays: 2  Stone Stone                                       | Resource Type: Current Function: Subfunction: Additions/Alterations:                                | -                                      |
| Style: Stories: 3 Foundation: Exterior Walls: Roof: Windows:        | Second Empire  **Bays: 2**  Stone  Stone  Mansard; slate                  | Resource Type: Current Function: Subfunction: Additions/Alterations: Ancillary:                     | Private Residence                      |
| Style: Stories: 3 Foundation: Exterior Walls: Roof: Windows: Doors: | Second Empire  Bays: 2  Stone  Stone  Mansard; slate  Non-historic- vinyl | Resource Type: Current Function: Subfunction: Additions/Alterations:  Ancillary: Sidewalk Material: | Private Residence  Concrete            |
| Historic maps  Style:                                               | Second Empire  Bays: 2  Stone  Stone  Mansard; slate  Non-historic- vinyl | Resource Type: Current Function: Subfunction: Additions/Alterations: Ancillary:                     | Private Residence                      |