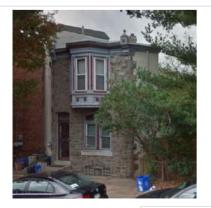

### 5226-30 RIDGE AVENUE

|                      | Address:                     | 5231 RIDGE AVE                   |                                |
|----------------------|------------------------------|----------------------------------|--------------------------------|
| Alternate Address:   |                              | OPA Number:                      | 871105700                      |
| Individually Listed: | No                           | Base Reg. Number:                | 98N240169                      |
|                      |                              | Historical Data                  |                                |
| Historic Name:       |                              | Year Built:                      | c. 1870                        |
| Current Name:        | Lisa's Kitchen               | Associated Individual:           |                                |
| Hist. Resource Type: | Mixed Use                    | Architect:                       |                                |
| Historic Function:   |                              |                                  |                                |
| Social History:      | ✓ 1900 Census                | Builder:                         |                                |
|                      |                              |                                  |                                |
| References:          |                              |                                  |                                |
|                      | Ph                           | ysical Description               |                                |
| Style:               | Gothic Revival               | Resource Type:                   |                                |
| Stories: 2 1/2       | Bays:                        | Current Function:                | Mixed Use- Residential/Comm    |
| Foundation:          |                              | Subfunction:                     |                                |
| Exterior Walls:      | Stucco                       | Additions/Alterations:           | One-story storefront addition, |
| Roof:                | Cross-gable; asphalt shingle | 25                               | 1892-95.                       |
| Windows:             | Historic and non-historic    | A m aill ann a                   |                                |
| Doors:               |                              | Ancillary:<br>Sidewalk Material: |                                |
| Other Materials:     |                              | Site Features:                   |                                |
| Notes:               |                              | J.10 / Cutures.                  |                                |