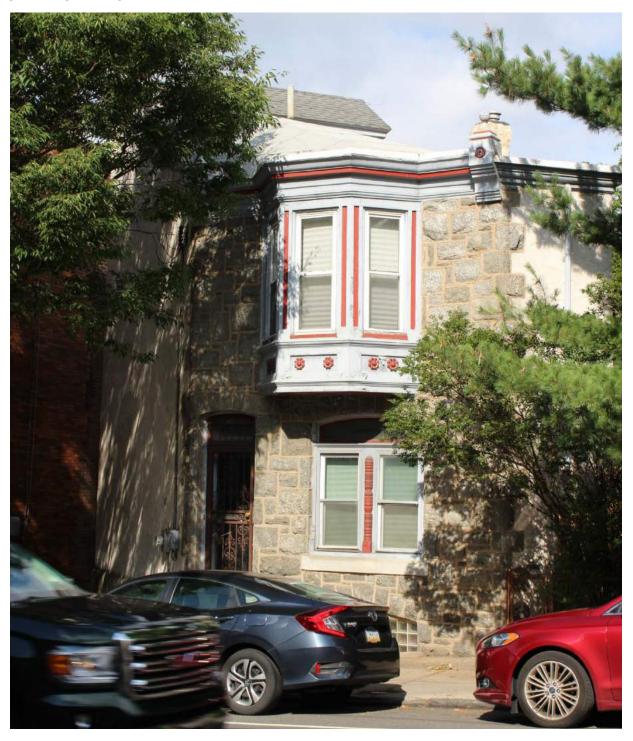

|                      | Address:               | 5207 RIDGE AVE         |                        |
|----------------------|------------------------|------------------------|------------------------|
| Alternate Address:   |                        | OPA Number:            | 213193200              |
| Individually Listed: | No                     | Base Reg. Number:      |                        |
|                      | ŀ                      | Historical Data        |                        |
| Historic Name:       |                        | Year Built:            | 1895-1900              |
| Current Name:        |                        | Associated Individual: |                        |
| Hist. Resource Type: | Semi-detached Dwelling | Architect:             |                        |
| Historic Function:   |                        |                        |                        |
| Social History:      | ✓ 1900 Census          | Builder:               |                        |
| References: Deeds    |                        |                        |                        |
|                      | Phy                    | vsical Description     |                        |
| Style:               | Late Victorian         | Resource Type:         | Semi-detached Dwelling |
| Stories: 2           | Bays:                  | Current Function:      | Private Residence      |
| Foundation:          | Stone                  | Subfunction:           |                        |
| Exterior Walls:      | Stone                  | Additions/Alterations: |                        |
| Roof:                |                        |                        |                        |
| Windows:             | Non-historic- vinyl    |                        |                        |
| Doors:               | Non-historic- other    | Ancillary:             |                        |
| Other Materials:     | Stucco                 | Sidewalk Material:     | Concrete               |
|                      |                        | Site Features:         | Retaining wall         |
| Notes:               |                        |                        |                        |
|                      |                        |                        |                        |

|                      | Address:            | 5209 RIDGE AVE         |                   |
|----------------------|---------------------|------------------------|-------------------|
| Alternate Address:   |                     | OPA Number:            | 213193300         |
| Individually Listed: | No                  | Base Reg. Number:      |                   |
|                      |                     | Historical Data        |                   |
| Historic Name:       |                     | Year Built:            | 1895-97           |
| Current Name:        |                     | Associated Individual: |                   |
| Hist. Resource Type: | Twin                | Architect:             |                   |
| Historic Function:   |                     |                        |                   |
| Social History:      | ✓ 1900 Census       | Builder:               |                   |
| References: Deeds    |                     |                        |                   |
|                      | Ph                  | ysical Description     |                   |
| Style:               | Late Victorian      | Resource Type:         | Twin              |
| Stories: 3           | Bays:               | Current Function:      | Private Residence |
| Foundation:          | Stone               | Subfunction:           |                   |
| Exterior Walls:      | Stucco              | Additions/Alterations: |                   |
| Roof:                |                     |                        |                   |
| Windows:             | Non-historic- vinyl |                        |                   |
| Doors:               | Non-historic- other | Ancillary:             |                   |
| Other Materials:     |                     | Sidewalk Material:     | Concrete          |
|                      |                     | Site Features:         | Retaining wall    |
| Notes:               |                     |                        |                   |
|                      |                     |                        |                   |