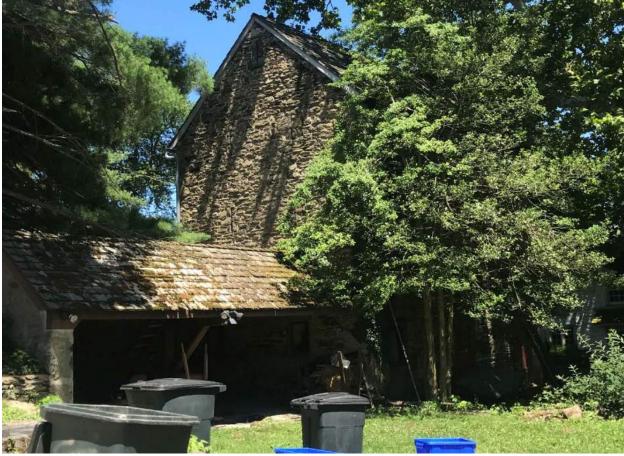

# Ridge Avenue Roxborough Thematic Historic District Inventory

July 2018

|              |              | Address:                          | 4600 RIDGE AVE                               |            |
|--------------|--------------|-----------------------------------|----------------------------------------------|------------|
| Alternate A  | Address:     | 4900 Ridge Ave                    | OPA Number:                                  | 885731360  |
| Individually | y Listed:    | Yes, 5/28/1963                    | Base Reg. Number:                            | 098N160014 |
|              |              |                                   | Historical Data                              |            |
| Historic Na  | me:          |                                   | Year Built:                                  | c. 1700    |
| Current Na   | me:          | Philadelphia Canoe Club           | Associated Individual:                       |            |
| Hist. Resou  | rce Type:    | Industrial                        | Architect:                                   |            |
| Historic Fu  | nction:      | Mill                              |                                              |            |
| Social Histo | ory:         | 1900 Census                       | Builder:                                     |            |
| Known befo   | ore 1733 a   | s the Wissahickon Grist and Bolti | ng Mill and after 1748 as the Roxboro Mills. |            |
| References   | :            |                                   |                                              |            |
| _            |              | irer, Jul 6, 1990, p. 63.         |                                              |            |
| THE TIMUUC   | sipinia miqu | нег, заго, 1330, р. 03.           |                                              |            |
|              |              | PI                                | nysical Description                          |            |
| Style:       |              | Vernacular                        | Resource Type:                               | Clubhouse  |
| Stories:     | 2            | Bays:                             | Current Function:                            | Clubhouse  |
| Foundatio    | n:           | Stone                             | Subfunction:                                 |            |
| Exterior W   | /alls:       | Stone                             | Additions/Alterations:                       |            |
| Roof:        |              | Hipped; other                     |                                              |            |
| Windows:     |              | Historic and non-historic         |                                              |            |
| Doors:       |              | Non-historic- wood                | Ancillary:                                   |            |

Siding, stucco

**Classification:** Significant

Other Materials:

Notes:

Survey Date:

Sidewalk Material:

Site Features:

7/6/2018