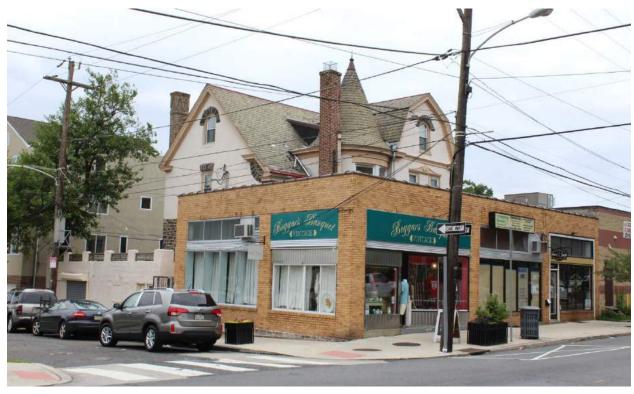

### 5226-30 RIDGE AVENUE

|                      | Address:                     | 5231 RIDGE AVE                   |                                |
|----------------------|------------------------------|----------------------------------|--------------------------------|
| Alternate Address:   |                              | OPA Number:                      | 871105700                      |
| Individually Listed: | No                           | Base Reg. Number:                | 98N240169                      |
|                      |                              | Historical Data                  |                                |
| Historic Name:       |                              | Year Built:                      | c. 1870                        |
| Current Name:        | Lisa's Kitchen               | Associated Individual:           |                                |
| Hist. Resource Type: | Mixed Use                    | Architect:                       |                                |
| Historic Function:   |                              |                                  |                                |
| Social History:      | ✓ 1900 Census                | Builder:                         |                                |
|                      |                              |                                  |                                |
| References:          |                              |                                  |                                |
|                      | Ph                           | ysical Description               |                                |
| Style:               | Gothic Revival               | Resource Type:                   |                                |
| Stories: 2 1/2       | Bays:                        | Current Function:                | Mixed Use- Residential/Comm    |
| Foundation:          |                              | Subfunction:                     |                                |
| Exterior Walls:      | Stucco                       | Additions/Alterations:           | One-story storefront addition, |
| Roof:                | Cross-gable; asphalt shingle | 25                               | 1892-95.                       |
| Windows:             | Historic and non-historic    | A m aill ann a                   |                                |
| Doors:               |                              | Ancillary:<br>Sidewalk Material: |                                |
| Other Materials:     |                              | Site Features:                   |                                |
| Notes:               |                              | J.10 / Cutures.                  |                                |