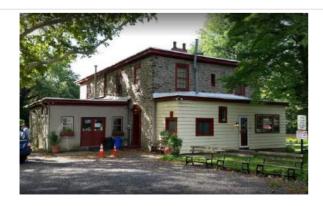

# Ridge Avenue Roxborough Thematic Historic District Inventory

July 2018

|              |              | Address:                          | 4600 RIDGE AVE                               |            |
|--------------|--------------|-----------------------------------|----------------------------------------------|------------|
| Alternate A  | Address:     | 4900 Ridge Ave                    | OPA Number:                                  | 885731360  |
| Individually | y Listed:    | Yes, 5/28/1963                    | Base Reg. Number:                            | 098N160014 |
|              |              |                                   | Historical Data                              |            |
| Historic Na  | me:          |                                   | Year Built:                                  | c. 1700    |
| Current Na   | me:          | Philadelphia Canoe Club           | Associated Individual:                       |            |
| Hist. Resou  | rce Type:    | Industrial                        | Architect:                                   |            |
| Historic Fu  | nction:      | Mill                              |                                              |            |
| Social Histo | ory:         | 1900 Census                       | Builder:                                     |            |
| Known befo   | ore 1733 a   | s the Wissahickon Grist and Bolti | ng Mill and after 1748 as the Roxboro Mills. |            |
| References   | :            |                                   |                                              |            |
| _            |              | irer, Jul 6, 1990, p. 63.         |                                              |            |
| THE TIMUUC   | sipinia miqu | нег, заго, 1330, р. 03.           |                                              |            |
|              |              | PI                                | nysical Description                          |            |
| Style:       |              | Vernacular                        | Resource Type:                               | Clubhouse  |
| Stories:     | 2            | Bays:                             | Current Function:                            | Clubhouse  |
| Foundatio    | n:           | Stone                             | Subfunction:                                 |            |
| Exterior W   | /alls:       | Stone                             | Additions/Alterations:                       |            |
| Roof:        |              | Hipped; other                     |                                              |            |
| Windows:     |              | Historic and non-historic         |                                              |            |
| Doors:       |              | Non-historic- wood                | Ancillary:                                   |            |

Siding, stucco

**Classification:** Significant

Other Materials:

Notes:

Survey Date:

Sidewalk Material:

Site Features:

7/6/2018