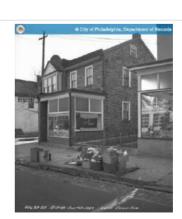

### 5226-30 RIDGE AVENUE

|                      | Address:                     | 5231 RIDGE AVE                   |                                |
|----------------------|------------------------------|----------------------------------|--------------------------------|
| Alternate Address:   |                              | OPA Number:                      | 871105700                      |
| Individually Listed: | No                           | Base Reg. Number:                | 98N240169                      |
|                      |                              | Historical Data                  |                                |
| Historic Name:       |                              | Year Built:                      | c. 1870                        |
| Current Name:        | Lisa's Kitchen               | Associated Individual:           |                                |
| Hist. Resource Type: | Mixed Use                    | Architect:                       |                                |
| Historic Function:   |                              |                                  |                                |
| Social History:      | ✓ 1900 Census                | Builder:                         |                                |
|                      |                              |                                  |                                |
| References:          |                              |                                  |                                |
|                      | Ph                           | ysical Description               |                                |
| Style:               | Gothic Revival               | Resource Type:                   |                                |
| Stories: 2 1/2       | Bays:                        | Current Function:                | Mixed Use- Residential/Comm    |
| Foundation:          |                              | Subfunction:                     |                                |
| Exterior Walls:      | Stucco                       | Additions/Alterations:           | One-story storefront addition, |
| Roof:                | Cross-gable; asphalt shingle | 25                               | 1892-95.                       |
| Windows:             | Historic and non-historic    | A m aill ann a                   |                                |
| Doors:               |                              | Ancillary:<br>Sidewalk Material: |                                |
| Other Materials:     |                              | Site Features:                   |                                |
| Notes:               |                              | J.10 / Cutures.                  |                                |