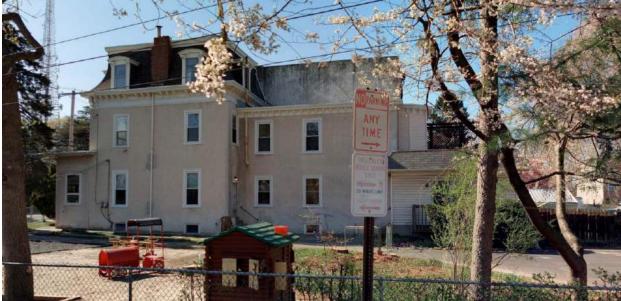

Sidewalk Material:

Site Features:

Survey Date:

7/5/2018

Slate; Concrete

|                        | Address:                        | 5193 RIDGE AVE         |                   |
|------------------------|---------------------------------|------------------------|-------------------|
| Alternate Address:     |                                 | OPA Number:            | 213192600         |
| Individually Listed:   | No                              | Base Reg. Number:      |                   |
|                        |                                 | Historical Data        |                   |
| Historic Name:         |                                 | Year Built:            | 1901-09           |
| Current Name:          |                                 | Associated Individual: |                   |
| Hist. Resource Type:   | Twin                            | Architect:             |                   |
| Historic Function:     |                                 |                        |                   |
| Social History:        | ☐ 1900 Census                   | Builder:               |                   |
| Does not appear on 18  | 895 map or in 1900 census. Does | appear on 1910 map.    |                   |
| References:            |                                 |                        |                   |
| Historic maps; 1900 ce | ensus                           |                        |                   |
|                        | Ph                              | ysical Description     |                   |
| Style:                 | Queen Anne                      | Resource Type:         | Twin              |
| Stories: 2             | Bays: 2                         | Current Function:      | Private Residence |
| Foundation:            | Stone                           | Subfunction:           |                   |
| Exterior Walls:        | Brick                           | Additions/Alterations: |                   |
| Roof:                  | Side-gable; other               |                        |                   |
| Windows:               | Non-historic- vinyl             |                        |                   |
| Doors:                 | Non-historic- other             | Ancillary:             |                   |
| Other Materials:       |                                 | Sidewalk Material:     | Concrete          |

Notes:

**Classification:** Contributing

Survey Date:

Site Features:

6/27/2018

Retaining wall

|                                                                                                                 | Address:                                                                  | 5195 RIDGE AVE                                                                  |                           |
|-----------------------------------------------------------------------------------------------------------------|---------------------------------------------------------------------------|---------------------------------------------------------------------------------|---------------------------|
| Alternate Address:                                                                                              |                                                                           | OPA Number:                                                                     | 213192700                 |
| Individually Listed:                                                                                            | No                                                                        | Base Reg. Number:                                                               |                           |
|                                                                                                                 | ı                                                                         | Historical Data                                                                 |                           |
| Historic Name:                                                                                                  |                                                                           | Year Built:                                                                     | 1901-09                   |
| Current Name:                                                                                                   |                                                                           | Associated Individual:                                                          |                           |
| Hist. Resource Type:                                                                                            | Twin                                                                      | Architect:                                                                      |                           |
| Historic Function:                                                                                              |                                                                           |                                                                                 |                           |
| Social History:                                                                                                 | ☐ 1900 Census                                                             | Builder:                                                                        |                           |
| oes not appear on 1                                                                                             | 395 map or in 1900 census. Does                                           | appear on 1910 map.                                                             |                           |
|                                                                                                                 |                                                                           |                                                                                 |                           |
|                                                                                                                 |                                                                           |                                                                                 |                           |
|                                                                                                                 |                                                                           |                                                                                 |                           |
|                                                                                                                 |                                                                           |                                                                                 |                           |
|                                                                                                                 |                                                                           |                                                                                 |                           |
|                                                                                                                 |                                                                           |                                                                                 |                           |
|                                                                                                                 |                                                                           |                                                                                 |                           |
|                                                                                                                 |                                                                           |                                                                                 |                           |
|                                                                                                                 |                                                                           |                                                                                 |                           |
| References:                                                                                                     |                                                                           |                                                                                 |                           |
|                                                                                                                 |                                                                           |                                                                                 |                           |
|                                                                                                                 |                                                                           |                                                                                 |                           |
|                                                                                                                 | Ph                                                                        | ysical Description                                                              |                           |
| Historic maps                                                                                                   | <b>Ph</b> Queen Anne                                                      | ysical Description<br>Resource Type:                                            | Twin                      |
| Historic maps Style:                                                                                            |                                                                           | -                                                                               | Twin<br>Private Residence |
| Style: Stories: 2                                                                                               | Queen Anne                                                                | Resource Type:                                                                  |                           |
| Style: Stories: 2 Foundation:                                                                                   | Queen Anne  Bays: 2                                                       | Resource Type:<br>Current Function:                                             |                           |
| Style: Stories: 2 Foundation: Exterior Walls:                                                                   | Queen Anne  **Bays: 2  Stone                                              | Resource Type: Current Function: Subfunction:                                   |                           |
| Style: Stories: 2 Foundation: Exterior Walls: Roof:                                                             | Queen Anne  **Bays: 2  Stone  Brick                                       | Resource Type: Current Function: Subfunction: Additions/Alterations:            |                           |
| Style: Stories: 2 Foundation: Exterior Walls: Roof: Windows:                                                    | Queen Anne  **Bays: 2**  Stone  Brick  Side-gable; other                  | Resource Type: Current Function: Subfunction:                                   |                           |
| Style: Stories: 2 Foundation: Exterior Walls: Roof: Windows: Doors:                                             | Queen Anne  Bays: 2  Stone  Brick  Side-gable; other  Non-historic- vinyl | Resource Type: Current Function: Subfunction: Additions/Alterations:            |                           |
| References: Historic maps  Style: Stories: 2 Foundation: Exterior Walls: Roof: Windows: Doors: Other Materials: | Queen Anne  Bays: 2  Stone  Brick  Side-gable; other  Non-historic- vinyl | Resource Type: Current Function: Subfunction: Additions/Alterations: Ancillary: | Private Residence         |