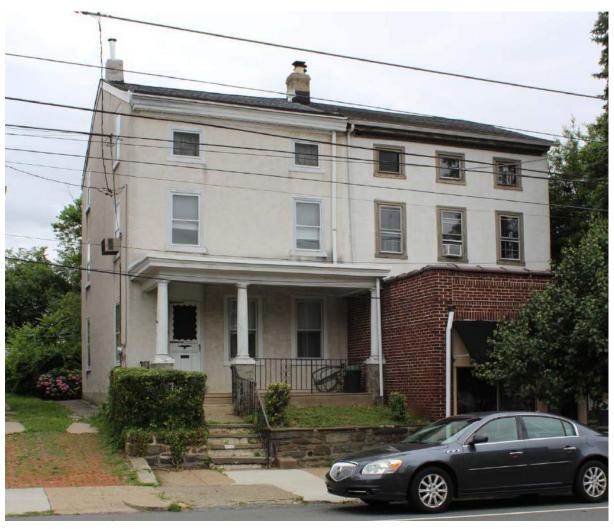

Mature trees

|                       | Address:                    | 5164 RIDGE AVE           |                               |
|-----------------------|-----------------------------|--------------------------|-------------------------------|
| Alternate Address     | s:                          | OPA Number:              | 871527350                     |
| Individually Listed   | Yes, 3/7/1974               | Base Reg. Number:        | 128N210227                    |
|                       |                             | Historical Data          |                               |
| Historic Name:        | St. Timothy's Working Men's | s Club and I Year Built: | 1877                          |
| Current Name:         |                             | Associated Individual:   |                               |
| Hist. Resource Typ    | clubhouse                   | Architect:               | Charles M. Burns (attributed) |
| Historic Function:    | Clubhouse                   |                          |                               |
| Social History:       | ☐ 1900 Census               | Builder:                 |                               |
| References:           |                             |                          |                               |
| Historical Commis     | ion files                   |                          |                               |
|                       |                             |                          |                               |
|                       | Ph                          | ysical Description       |                               |
| Style:                | High Victorian Gothic       | Resource Type:           | Clubhouse                     |
| <b>Stories:</b> 2 1/2 | Bays:                       | Current Function:        | Multi-unit Residential        |
| Foundation:           | Stone                       | Subfunction:             |                               |
| Exterior Walls:       | Wissahickon schist          | Additions/Alterations:   |                               |
| Roof:                 | Jerkinhead; slate           |                          |                               |

Historic and non-historic

Non-historic- other

Windows:

Other Materials:

Doors:

Notes:

**Classification:** Significant

Ancillary:

Sidewalk Material:

Site Features:

Survey Date:

7/5/2018

Slate; Concrete

|                        | Address:                        | 5193 RIDGE AVE         |                   |
|------------------------|---------------------------------|------------------------|-------------------|
| Alternate Address:     |                                 | OPA Number:            | 213192600         |
| Individually Listed:   | No                              | Base Reg. Number:      |                   |
|                        |                                 | Historical Data        |                   |
| Historic Name:         |                                 | Year Built:            | 1901-09           |
| Current Name:          |                                 | Associated Individual: |                   |
| Hist. Resource Type:   | Twin                            | Architect:             |                   |
| Historic Function:     |                                 |                        |                   |
| Social History:        | ☐ 1900 Census                   | Builder:               |                   |
| Does not appear on 18  | 895 map or in 1900 census. Does | appear on 1910 map.    |                   |
| References:            |                                 |                        |                   |
| Historic maps; 1900 ce | ensus                           |                        |                   |
|                        | Ph                              | ysical Description     |                   |
| Style:                 | Queen Anne                      | Resource Type:         | Twin              |
| Stories: 2             | Bays: 2                         | Current Function:      | Private Residence |
| Foundation:            | Stone                           | Subfunction:           |                   |
| Exterior Walls:        | Brick                           | Additions/Alterations: |                   |
| Roof:                  | Side-gable; other               |                        |                   |
| Windows:               | Non-historic- vinyl             |                        |                   |
| Doors:                 | Non-historic- other             | Ancillary:             |                   |
| Other Materials:       |                                 | Sidewalk Material:     | Concrete          |