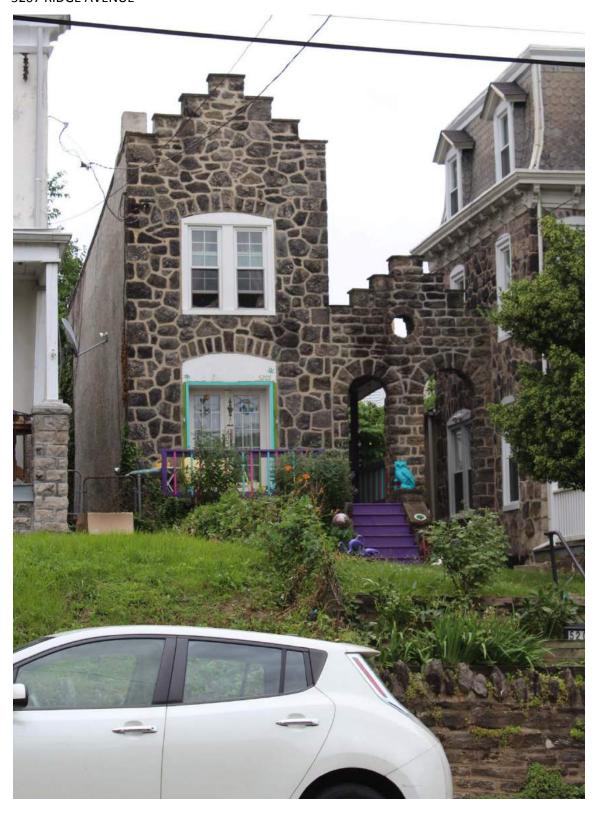

|                      | Address:               | 5207 RIDGE AVE         |                        |
|----------------------|------------------------|------------------------|------------------------|
| Alternate Address:   |                        | OPA Number:            | 213193200              |
| Individually Listed: | No                     | Base Reg. Number:      |                        |
|                      | ŀ                      | Historical Data        |                        |
| Historic Name:       |                        | Year Built:            | 1895-1900              |
| Current Name:        |                        | Associated Individual: |                        |
| Hist. Resource Type: | Semi-detached Dwelling | Architect:             |                        |
| Historic Function:   |                        |                        |                        |
| Social History:      | ✓ 1900 Census          | Builder:               |                        |
| References: Deeds    |                        |                        |                        |
|                      | Phy                    | vsical Description     |                        |
| Style:               | Late Victorian         | Resource Type:         | Semi-detached Dwelling |
| Stories: 2           | Bays:                  | Current Function:      | Private Residence      |
| Foundation:          | Stone                  | Subfunction:           |                        |
| Exterior Walls:      | Stone                  | Additions/Alterations: |                        |
| Roof:                |                        |                        |                        |
| Windows:             | Non-historic- vinyl    |                        |                        |
| Doors:               | Non-historic- other    | Ancillary:             |                        |
| Other Materials:     | Stucco                 | Sidewalk Material:     | Concrete               |
|                      |                        | Site Features:         | Retaining wall         |
| Notes:               |                        |                        |                        |
|                      |                        |                        |                        |