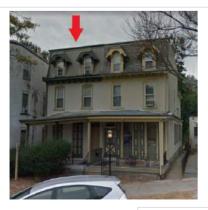

**Classification:** Contributing

Survey Date:

6/27/2018

|                                                                     | Address:                                                                  | 5205 RIDGE AVE                                                                                      |                                        |
|---------------------------------------------------------------------|---------------------------------------------------------------------------|-----------------------------------------------------------------------------------------------------|----------------------------------------|
| Alternate Address:                                                  |                                                                           | OPA Number:                                                                                         | 213193100                              |
| Individually Listed:                                                | No                                                                        | Base Reg. Number:                                                                                   |                                        |
|                                                                     |                                                                           | Historical Data                                                                                     |                                        |
| Historic Name:                                                      |                                                                           | Year Built:                                                                                         | 1885-1892                              |
| Current Name:                                                       |                                                                           | Associated Individual:                                                                              |                                        |
| Hist. Resource Type:                                                | Detached Dwelling                                                         | Architect:                                                                                          |                                        |
| Historic Function:                                                  |                                                                           |                                                                                                     |                                        |
| Social History:                                                     | ✓ 1900 Census                                                             | Builder:                                                                                            |                                        |
|                                                                     |                                                                           |                                                                                                     |                                        |
| <del>-</del>                                                        |                                                                           |                                                                                                     |                                        |
| <b>References:</b><br>Historic maps                                 | Ph                                                                        | nysical Description                                                                                 |                                        |
| Historic maps                                                       | Ph<br>Second Empire                                                       | nysical Description<br>Resource Type:                                                               | Detached Dwelling                      |
| Historic maps  Style:                                               |                                                                           | •                                                                                                   | Detached Dwelling<br>Private Residence |
| distoric maps  Style: Stories: 3                                    | Second Empire                                                             | Resource Type:                                                                                      | -                                      |
| Style: Stories: 3 Foundation:                                       | Second Empire  Bays: 2                                                    | Resource Type:<br>Current Function:                                                                 | -                                      |
| Style: Stories: 3 Foundation: Exterior Walls:                       | Second Empire  **Bays: 2  Stone                                           | Resource Type: Current Function: Subfunction:                                                       | -                                      |
| Style: Stories: 3 Foundation: Exterior Walls: Roof:                 | Second Empire  Bays: 2  Stone Stone                                       | Resource Type: Current Function: Subfunction: Additions/Alterations:                                | -                                      |
| Style: Stories: 3 Foundation: Exterior Walls: Roof: Windows:        | Second Empire  **Bays: 2**  Stone  Stone  Mansard; slate                  | Resource Type: Current Function: Subfunction: Additions/Alterations: Ancillary:                     | Private Residence                      |
| Style: Stories: 3 Foundation: Exterior Walls: Roof: Windows: Doors: | Second Empire  Bays: 2  Stone  Stone  Mansard; slate  Non-historic- vinyl | Resource Type: Current Function: Subfunction: Additions/Alterations:  Ancillary: Sidewalk Material: | Private Residence  Concrete            |
| Historic maps  Style:                                               | Second Empire  Bays: 2  Stone  Stone  Mansard; slate  Non-historic- vinyl | Resource Type: Current Function: Subfunction: Additions/Alterations: Ancillary:                     | Private Residence                      |