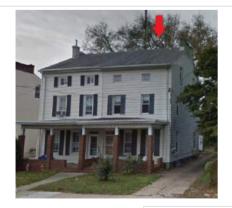

|                      | Address:               | 5207 RIDGE AVE         |                        |
|----------------------|------------------------|------------------------|------------------------|
| Alternate Address:   |                        | OPA Number:            | 213193200              |
| Individually Listed: | No                     | Base Reg. Number:      |                        |
|                      | ŀ                      | Historical Data        |                        |
| Historic Name:       |                        | Year Built:            | 1895-1900              |
| Current Name:        |                        | Associated Individual: |                        |
| Hist. Resource Type: | Semi-detached Dwelling | Architect:             |                        |
| Historic Function:   |                        |                        |                        |
| Social History:      | ✓ 1900 Census          | Builder:               |                        |
| References: Deeds    |                        |                        |                        |
|                      | Phy                    | vsical Description     |                        |
| Style:               | Late Victorian         | Resource Type:         | Semi-detached Dwelling |
| Stories: 2           | Bays:                  | Current Function:      | Private Residence      |
| Foundation:          | Stone                  | Subfunction:           |                        |
| Exterior Walls:      | Stone                  | Additions/Alterations: |                        |
| Roof:                |                        |                        |                        |
| Windows:             | Non-historic- vinyl    |                        |                        |
| Doors:               | Non-historic- other    | Ancillary:             |                        |
| Other Materials:     | Stucco                 | Sidewalk Material:     | Concrete               |
|                      |                        | Site Features:         | Retaining wall         |
| Notes:               |                        |                        |                        |
|                      |                        |                        |                        |

|                      | Address:            | 5209 RIDGE AVE         |                   |
|----------------------|---------------------|------------------------|-------------------|
| Alternate Address:   |                     | OPA Number:            | 213193300         |
| Individually Listed: | No                  | Base Reg. Number:      |                   |
|                      |                     | Historical Data        |                   |
| Historic Name:       |                     | Year Built:            | 1895-97           |
| Current Name:        |                     | Associated Individual: |                   |
| Hist. Resource Type: | Twin                | Architect:             |                   |
| Historic Function:   |                     |                        |                   |
| Social History:      | ✓ 1900 Census       | Builder:               |                   |
| References: Deeds    |                     |                        |                   |
|                      | Ph                  | ysical Description     |                   |
| Style:               | Late Victorian      | Resource Type:         | Twin              |
| Stories: 3           | Bays:               | Current Function:      | Private Residence |
| Foundation:          | Stone               | Subfunction:           |                   |
| Exterior Walls:      | Stucco              | Additions/Alterations: |                   |
| Roof:                |                     |                        |                   |
| Windows:             | Non-historic- vinyl |                        |                   |
| Doors:               | Non-historic- other | Ancillary:             |                   |
| Other Materials:     |                     | Sidewalk Material:     | Concrete          |
|                      |                     | Site Features:         | Retaining wall    |
| Notes:               |                     |                        |                   |
|                      |                     |                        |                   |

|                      | Address:                  | 5211 RIDGE AVE         |                   |
|----------------------|---------------------------|------------------------|-------------------|
| Alternate Address:   |                           | OPA Number:            | 213193400         |
| Individually Listed: | No                        | Base Reg. Number:      |                   |
|                      |                           | Historical Data        |                   |
| Historic Name:       |                           | Year Built:            | 1895-97           |
| Current Name:        |                           | Associated Individual: |                   |
| Hist. Resource Type: | Twin                      | Architect:             |                   |
| Historic Function:   |                           |                        |                   |
| Social History:      | ✓ 1900 Census             | Builder:               |                   |
| References:          |                           |                        |                   |
|                      | Ph                        | ysical Description     |                   |
| Style:               | Late Victorian            | Resource Type:         | Twin              |
| Stories: 3           | Bays:                     | Current Function:      | Private Residence |
| Foundation:          | Stone                     | Subfunction:           |                   |
| Exterior Walls:      | Brick                     | Additions/Alterations: |                   |
| Roof:                |                           |                        |                   |
| Windows:             | Historic and non-historic |                        |                   |
| Doors:               | Non-historic- other       | Ancillary:             |                   |
| Other Materials:     | Vinyl siding              | Sidewalk Material:     | Concrete          |
| Notes:               |                           | Site Features:         | Retaining wall    |
|                      |                           |                        |                   |