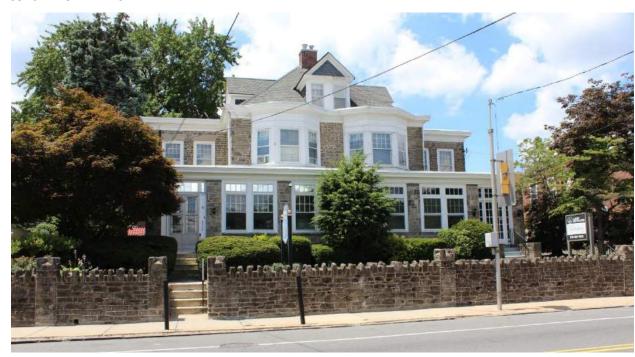

Mature trees

|                       | Address:                    | 5164 RIDGE AVE           |                               |
|-----------------------|-----------------------------|--------------------------|-------------------------------|
| Alternate Address     | s:                          | OPA Number:              | 871527350                     |
| Individually Listed   | Yes, 3/7/1974               | Base Reg. Number:        | 128N210227                    |
|                       |                             | Historical Data          |                               |
| Historic Name:        | St. Timothy's Working Men's | s Club and I Year Built: | 1877                          |
| Current Name:         |                             | Associated Individual:   |                               |
| Hist. Resource Typ    | clubhouse                   | Architect:               | Charles M. Burns (attributed) |
| Historic Function:    | Clubhouse                   |                          |                               |
| Social History:       | ☐ 1900 Census               | Builder:                 |                               |
| References:           |                             |                          |                               |
| Historical Commis     | ion files                   |                          |                               |
|                       |                             |                          |                               |
|                       | Ph                          | ysical Description       |                               |
| Style:                | High Victorian Gothic       | Resource Type:           | Clubhouse                     |
| <b>Stories:</b> 2 1/2 | Bays:                       | Current Function:        | Multi-unit Residential        |
| Foundation:           | Stone                       | Subfunction:             |                               |
| Exterior Walls:       | Wissahickon schist          | Additions/Alterations:   |                               |
| Roof:                 | Jerkinhead; slate           |                          |                               |

Historic and non-historic

Non-historic- other

Windows:

Other Materials:

Doors:

Notes:

**Classification:** Significant

Ancillary:

Sidewalk Material:

Site Features:

Survey Date:

7/5/2018

Slate; Concrete

|                        | Address:                        | 5193 RIDGE AVE         |                   |
|------------------------|---------------------------------|------------------------|-------------------|
| Alternate Address:     |                                 | OPA Number:            | 213192600         |
| Individually Listed:   | No                              | Base Reg. Number:      |                   |
|                        |                                 | Historical Data        |                   |
| Historic Name:         |                                 | Year Built:            | 1901-09           |
| Current Name:          |                                 | Associated Individual: |                   |
| Hist. Resource Type:   | Twin                            | Architect:             |                   |
| Historic Function:     |                                 |                        |                   |
| Social History:        | ☐ 1900 Census                   | Builder:               |                   |
| Does not appear on 18  | 895 map or in 1900 census. Does | appear on 1910 map.    |                   |
| References:            |                                 |                        |                   |
| Historic maps; 1900 ce | ensus                           |                        |                   |
|                        | Ph                              | ysical Description     |                   |
| Style:                 | Queen Anne                      | Resource Type:         | Twin              |
| Stories: 2             | Bays: 2                         | Current Function:      | Private Residence |
| Foundation:            | Stone                           | Subfunction:           |                   |
| Exterior Walls:        | Brick                           | Additions/Alterations: |                   |
| Roof:                  | Side-gable; other               |                        |                   |
| Windows:               | Non-historic- vinyl             |                        |                   |
| Doors:                 | Non-historic- other             | Ancillary:             |                   |
| Other Materials:       |                                 | Sidewalk Material:     | Concrete          |