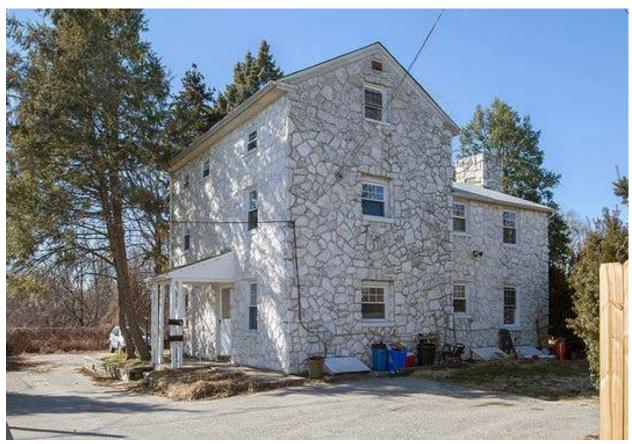

# Ridge Avenue Roxborough Thematic Historic District Inventory

July 2018

|              |              | Address:                          | 4600 RIDGE AVE                               |            |
|--------------|--------------|-----------------------------------|----------------------------------------------|------------|
| Alternate A  | Address:     | 4900 Ridge Ave                    | OPA Number:                                  | 885731360  |
| Individually | y Listed:    | Yes, 5/28/1963                    | Base Reg. Number:                            | 098N160014 |
|              |              |                                   | Historical Data                              |            |
| Historic Na  | me:          |                                   | Year Built:                                  | c. 1700    |
| Current Na   | me:          | Philadelphia Canoe Club           | Associated Individual:                       |            |
| Hist. Resou  | rce Type:    | Industrial                        | Architect:                                   |            |
| Historic Fu  | nction:      | Mill                              |                                              |            |
| Social Histo | ory:         | 1900 Census                       | Builder:                                     |            |
| Known befo   | ore 1733 a   | s the Wissahickon Grist and Bolti | ng Mill and after 1748 as the Roxboro Mills. |            |
| References   | :            |                                   |                                              |            |
| _            |              | irer, Jul 6, 1990, p. 63.         |                                              |            |
| THE TIMUUC   | sipinia miqu | нег, заго, 1330, р. 03.           |                                              |            |
|              |              | PI                                | nysical Description                          |            |
| Style:       |              | Vernacular                        | Resource Type:                               | Clubhouse  |
| Stories:     | 2            | Bays:                             | Current Function:                            | Clubhouse  |
| Foundatio    | n:           | Stone                             | Subfunction:                                 |            |
| Exterior W   | /alls:       | Stone                             | Additions/Alterations:                       |            |
| Roof:        |              | Hipped; other                     |                                              |            |
| Windows:     |              | Historic and non-historic         |                                              |            |
| Doors:       |              | Non-historic- wood                | Ancillary:                                   |            |

Siding, stucco

**Classification:** Significant

Other Materials:

Notes:

Survey Date:

Sidewalk Material:

Site Features:

7/6/2018