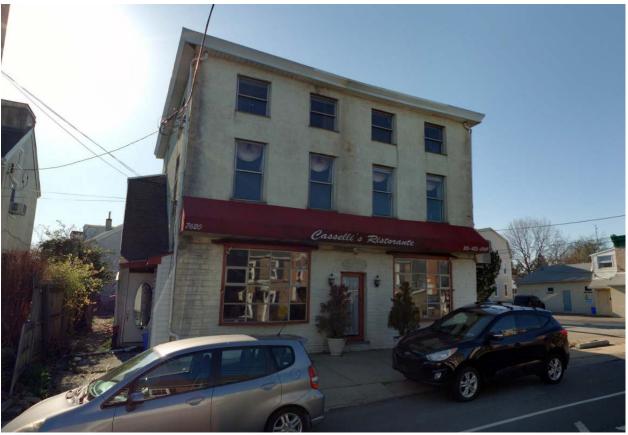

s:           | Stucco                   | Additions/Alterations:               | Deeper/larger footprint by |
| Roof:                     | Hipped; asphalt shingles |                                      | 1940s (Sanborn)            |
| Windows:                  | Non-historic- vinyl      | Austra                               |                            |
| Doors:                    | Non-historic- other      | Ancillary:                           | Computation                |
| Other Materials           | :                        | Sidewalk Material:<br>Site Features: | Concrete  Asphalt drivoway |
| Notes                     |                          | Site reditires.                      | Asphalt driveway           |



**Classification:** Contributing

### 7620-22 RIDGE AVENUE





Address: 7623 RIDGE AVE **Alternate Address:** 7623-25 Ridge Ave **OPA Number:** 871528020 **Individually Listed:** No Base Reg. Number: 051N080032 **Historical Data** Historic Name: Year Built: 1760 **Current Name:** Associated Individual:

Historic Function:

Social History: 

✓ 1900 Census

**Detached Dwelling** 

Builder:

Architect:

1900 Census: rented by M. Fratt.

Hist. Resource Type:

References:

#### **Physical Description**

Style: Georgian Resource Type: Commercial Stories: Bays: 6 **Current Function:** Commercial/Retail Foundation: Stone Subfunction: Rear additions; rear roof slope **Exterior Walls:** Stone Additions/Alterations: bisected by additions Roof: Side-gable; asphalt shingles Windows: Non-historic- vinyl Ancillary: Doors: Non-historic- other Sidewalk Material: Con