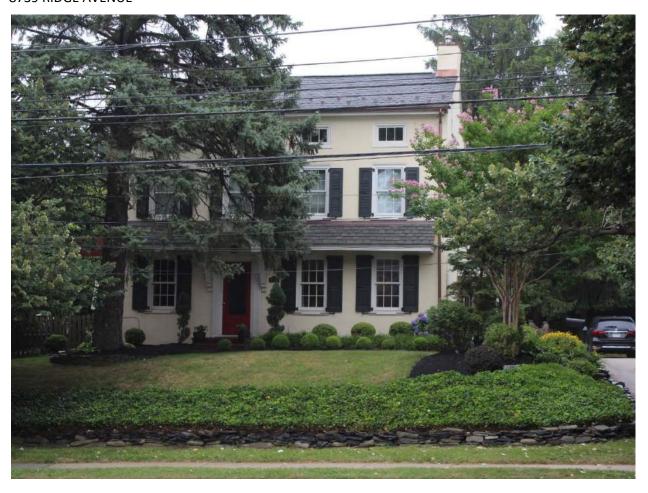

Notes:

Classification: Contributing

Site Features:

Survey Date:

|                                  | Address:                           | 5201 RIDGE AVE         |                   |
|----------------------------------|------------------------------------|------------------------|-------------------|
| Alternate Address:               |                                    | OPA Number:            | 213193000         |
| Individually Listed:             | No                                 | Base Reg. Number:      |                   |
|                                  |                                    | Historical Data        |                   |
| Historic Name:                   |                                    | Year Built:            | 1890              |
| Current Name:                    |                                    | Associated Individual: |                   |
| Hist. Resource Type:             | Detached Dwelling                  | Architect:             | Daniel S. Beale   |
| Historic Function:               |                                    |                        |                   |
| Social History:                  | ✓ 1900 Census                      | Builder:               |                   |
| References: Completed plans, PRE | RBG, v. 5, n. 30, p. 450, 7/30/189 | 0.                     |                   |
|                                  | Ph                                 | ysical Description     |                   |
| Style:                           | Late Victorian                     | Resource Type:         | Detached Dwelling |
| Stories: 2 1/2                   | <b>Bays:</b> 5                     | Current Function:      | Private Residence |
| Foundation:                      | Stone                              | Subfunction:           |                   |
| Exterior Walls:                  | Stone                              | Additions/Alterations: |                   |
| Roof:                            | Side-gable; asphalt shingles       |                        |                   |
| Windows:                         | Non-historic- vinyl                |                        |                   |
| Doors:                           | Non-historic- other                | Ancillary:             |                   |
| Other Materials:                 |                                    | Sidewalk Material:     | Concrete          |
|                                  |                                    | Site Features:         | Retaining wall    |
| Notes:                           |                                    |                        |                   |

**Classification:** Contributing

Survey Date:

6/27/2018

|                                                                     | Address:                                                                  | 5205 RIDGE AVE                                                                                      |                                        |
|---------------------------------------------------------------------|---------------------------------------------------------------------------|-----------------------------------------------------------------------------------------------------|----------------------------------------|
| Alternate Address:                                                  |                                                                           | OPA Number:                                                                                         | 213193100                              |
| Individually Listed:                                                | No                                                                        | Base Reg. Number:                                                                                   |                                        |
|                                                                     |                                                                           | Historical Data                                                                                     |                                        |
| Historic Name:                                                      |                                                                           | Year Built:                                                                                         | 1885-1892                              |
| Current Name:                                                       |                                                                           | Associated Individual:                                                                              |                                        |
| Hist. Resource Type:                                                | Detached Dwelling                                                         | Architect:                                                                                          |                                        |
| Historic Function:                                                  |                                                                           |                                                                                                     |                                        |
| Social History:                                                     | ✓ 1900 Census                                                             | Builder:                                                                                            |                                        |
|                                                                     |                                                                           |                                                                                                     |                                        |
| <del>-</del>                                                        |                                                                           |                                                                                                     |                                        |
| <b>References:</b><br>Historic maps                                 | Ph                                                                        | nysical Description                                                                                 |                                        |
| Historic maps                                                       | Ph<br>Second Empire                                                       | nysical Description<br>Resource Type:                                                               | Detached Dwelling                      |
| Historic maps  Style:                                               |                                                                           | •                                                                                                   | Detached Dwelling<br>Private Residence |
| distoric maps  Style: Stories: 3                                    | Second Empire                                                             | Resource Type:                                                                                      | -                                      |
| Style: Stories: 3 Foundation:                                       | Second Empire  Bays: 2                                                    | Resource Type:<br>Current Function:                                                                 | -                                      |
| Style: Stories: 3 Foundation: Exterior Walls:                       | Second Empire  **Bays: 2  Stone                                           | Resource Type: Current Function: Subfunction:                                                       | -                                      |
| Style: Stories: 3 Foundation: Exterior Walls: Roof:                 | Second Empire  Bays: 2  Stone Stone                                       | Resource Type: Current Function: Subfunction: Additions/Alterations:                                | -                                      |
| Style: Stories: 3 Foundation: Exterior Walls: Roof: Windows:        | Second Empire  **Bays: 2**  Stone  Stone  Mansard; slate                  | Resource Type: Current Function: Subfunction: Additions/Alterations: Ancillary:                     | Private Residence                      |
| Style: Stories: 3 Foundation: Exterior Walls: Roof: Windows: Doors: | Second Empire  Bays: 2  Stone  Stone  Mansard; slate  Non-historic- vinyl | Resource Type: Current Function: Subfunction: Additions/Alterations:  Ancillary: Sidewalk Material: | Private Residence  Concrete            |
| Historic maps  Style:                                               | Second Empire  Bays: 2  Stone  Stone  Mansard; slate  Non-historic- vinyl | Resource Type: Current Function: Subfunction: Additions/Alterations: Ancillary:                     | Private Residence                      |