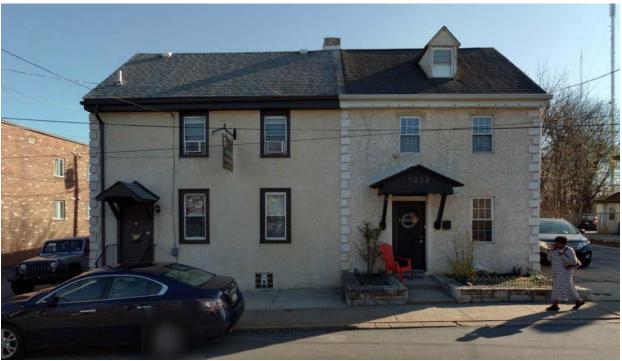

### 5226-30 RIDGE AVENUE

|                      | Address:                     | 5231 RIDGE AVE                   |                                |
|----------------------|------------------------------|----------------------------------|--------------------------------|
| Alternate Address:   |                              | OPA Number:                      | 871105700                      |
| Individually Listed: | No                           | Base Reg. Number:                | 98N240169                      |
|                      |                              | Historical Data                  |                                |
| Historic Name:       |                              | Year Built:                      | c. 1870                        |
| Current Name:        | Lisa's Kitchen               | Associated Individual:           |                                |
| Hist. Resource Type: | Mixed Use                    | Architect:                       |                                |
| Historic Function:   |                              |                                  |                                |
| Social History:      | ✓ 1900 Census                | Builder:                         |                                |
|                      |                              |                                  |                                |
| References:          |                              |                                  |                                |
|                      | Ph                           | ysical Description               |                                |
| Style:               | Gothic Revival               | Resource Type:                   |                                |
| Stories: 2 1/2       | Bays:                        | Current Function:                | Mixed Use- Residential/Comm    |
| Foundation:          |                              | Subfunction:                     |                                |
| Exterior Walls:      | Stucco                       | Additions/Alterations:           | One-story storefront addition, |
| Roof:                | Cross-gable; asphalt shingle | 25                               | 1892-95.                       |
| Windows:             | Historic and non-historic    | A m aill ann a                   |                                |
| Doors:               |                              | Ancillary:<br>Sidewalk Material: |                                |
| Other Materials:     |                              | Site Features:                   |                                |
| Notes:               |                              | J.10 / Cutures.                  |                                |