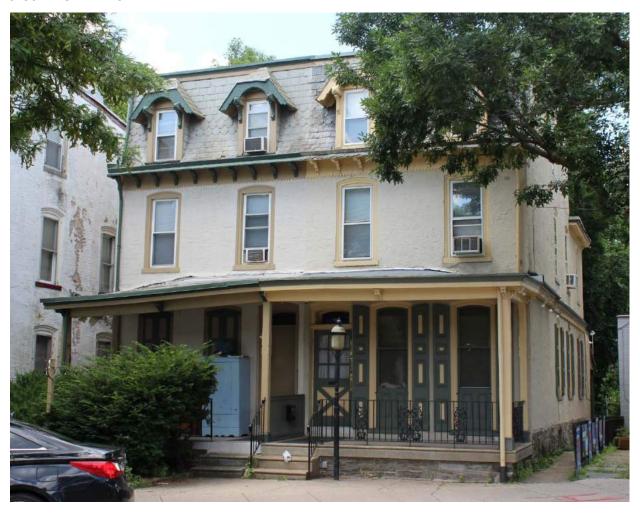

**Classification:** Contributing

Survey Date:

6/27/2018

|                                                                     | Address:                                                                  | 5205 RIDGE AVE                                                                                      |                                        |
|---------------------------------------------------------------------|---------------------------------------------------------------------------|-----------------------------------------------------------------------------------------------------|----------------------------------------|
| Alternate Address:                                                  |                                                                           | OPA Number:                                                                                         | 213193100                              |
| Individually Listed:                                                | No                                                                        | Base Reg. Number:                                                                                   |                                        |
|                                                                     |                                                                           | Historical Data                                                                                     |                                        |
| Historic Name:                                                      |                                                                           | Year Built:                                                                                         | 1885-1892                              |
| Current Name:                                                       |                                                                           | Associated Individual:                                                                              |                                        |
| Hist. Resource Type:                                                | Detached Dwelling                                                         | Architect:                                                                                          |                                        |
| Historic Function:                                                  |                                                                           |                                                                                                     |                                        |
| Social History:                                                     | ✓ 1900 Census                                                             | Builder:                                                                                            |                                        |
|                                                                     |                                                                           |                                                                                                     |                                        |
| <del>-</del>                                                        |                                                                           |                                                                                                     |                                        |
| <b>References:</b><br>Historic maps                                 | Ph                                                                        | nysical Description                                                                                 |                                        |
| Historic maps                                                       | Ph<br>Second Empire                                                       | nysical Description<br>Resource Type:                                                               | Detached Dwelling                      |
| Historic maps  Style:                                               |                                                                           | •                                                                                                   | Detached Dwelling<br>Private Residence |
| distoric maps  Style: Stories: 3                                    | Second Empire                                                             | Resource Type:                                                                                      | -                                      |
| Style: Stories: 3 Foundation:                                       | Second Empire  Bays: 2                                                    | Resource Type:<br>Current Function:                                                                 | -                                      |
| Style: Stories: 3 Foundation: Exterior Walls:                       | Second Empire  **Bays: 2  Stone                                           | Resource Type: Current Function: Subfunction:                                                       | -                                      |
| Style: Stories: 3 Foundation: Exterior Walls: Roof:                 | Second Empire  Bays: 2  Stone Stone                                       | Resource Type: Current Function: Subfunction: Additions/Alterations:                                | -                                      |
| Style: Stories: 3 Foundation: Exterior Walls: Roof: Windows:        | Second Empire  **Bays: 2**  Stone  Stone  Mansard; slate                  | Resource Type: Current Function: Subfunction: Additions/Alterations: Ancillary:                     | Private Residence                      |
| Style: Stories: 3 Foundation: Exterior Walls: Roof: Windows: Doors: | Second Empire  Bays: 2  Stone  Stone  Mansard; slate  Non-historic- vinyl | Resource Type: Current Function: Subfunction: Additions/Alterations:  Ancillary: Sidewalk Material: | Private Residence  Concrete            |
| Historic maps  Style:                                               | Second Empire  Bays: 2  Stone  Stone  Mansard; slate  Non-historic- vinyl | Resource Type: Current Function: Subfunction: Additions/Alterations: Ancillary:                     | Private Residence                      |