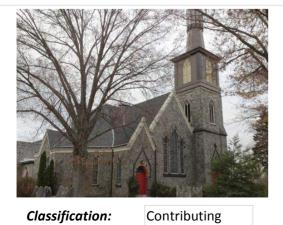

Mature trees

|                       | Address:                    | 5164 RIDGE AVE           |                               |
|-----------------------|-----------------------------|--------------------------|-------------------------------|
| Alternate Address     | s:                          | OPA Number:              | 871527350                     |
| Individually Listed   | Yes, 3/7/1974               | Base Reg. Number:        | 128N210227                    |
|                       |                             | Historical Data          |                               |
| Historic Name:        | St. Timothy's Working Men's | s Club and I Year Built: | 1877                          |
| Current Name:         |                             | Associated Individual:   |                               |
| Hist. Resource Typ    | clubhouse                   | Architect:               | Charles M. Burns (attributed) |
| Historic Function:    | Clubhouse                   |                          |                               |
| Social History:       | ☐ 1900 Census               | Builder:                 |                               |
| References:           |                             |                          |                               |
| Historical Commis     | ion files                   |                          |                               |
|                       |                             |                          |                               |
|                       | Ph                          | ysical Description       |                               |
| Style:                | High Victorian Gothic       | Resource Type:           | Clubhouse                     |
| <b>Stories:</b> 2 1/2 | Bays:                       | Current Function:        | Multi-unit Residential        |
| Foundation:           | Stone                       | Subfunction:             |                               |
| Exterior Walls:       | Wissahickon schist          | Additions/Alterations:   |                               |
| Roof:                 | Jerkinhead; slate           |                          |                               |

Historic and non-historic

Non-historic- other

Windows:

Other Materials:

Doors:

Notes:

**Classification:** Significant

Ancillary:

Sidewalk Material:

Site Features:

Survey Date:

7/5/2018

Slate; Concrete

|                        | Address:                        | 5193 RIDGE AVE         |                   |
|------------------------|---------------------------------|------------------------|-------------------|
| Alternate Address:     |                                 | OPA Number:            | 213192600         |
| Individually Listed:   | No                              | Base Reg. Number:      |                   |
|                        |                                 | Historical Data        |                   |
| Historic Name:         |                                 | Year Built:            | 1901-09           |
| Current Name:          |                                 | Associated Individual: |                   |
| Hist. Resource Type:   | Twin                            | Architect:             |                   |
| Historic Function:     |                                 |                        |                   |
| Social History:        | ☐ 1900 Census                   | Builder:               |                   |
| Does not appear on 18  | 895 map or in 1900 census. Does | appear on 1910 map.    |                   |
| References:            |                                 |                        |                   |
| Historic maps; 1900 ce | ensus                           |                        |                   |
|                        | Ph                              | ysical Description     |                   |
| Style:                 | Queen Anne                      | Resource Type:         | Twin              |
| Stories: 2             | Bays: 2                         | Current Function:      | Private Residence |
| Foundation:            | Stone                           | Subfunction:           |                   |
| Exterior Walls:        | Brick                           | Additions/Alterations: |                   |
| Roof:                  | Side-gable; other               |                        |                   |
| Windows:               | Non-historic- vinyl             |                        |                   |
| Doors:                 | Non-historic- other             | Ancillary:             |                   |
| Other Materials:       |                                 | Sidewalk Material:     | Concrete          |