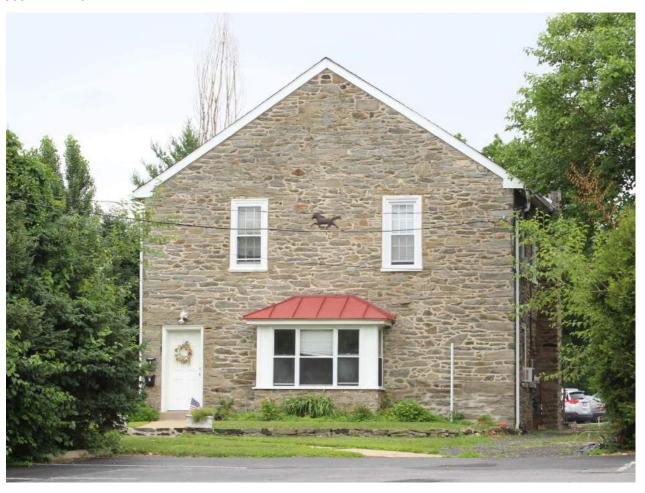

Mature trees

|                       | Address:                    | 5164 RIDGE AVE           |                               |
|-----------------------|-----------------------------|--------------------------|-------------------------------|
| Alternate Address     | s:                          | OPA Number:              | 871527350                     |
| Individually Listed   | Yes, 3/7/1974               | Base Reg. Number:        | 128N210227                    |
|                       |                             | Historical Data          |                               |
| Historic Name:        | St. Timothy's Working Men's | s Club and I Year Built: | 1877                          |
| Current Name:         |                             | Associated Individual:   |                               |
| Hist. Resource Typ    | clubhouse                   | Architect:               | Charles M. Burns (attributed) |
| Historic Function:    | Clubhouse                   |                          |                               |
| Social History:       | ☐ 1900 Census               | Builder:                 |                               |
| References:           |                             |                          |                               |
| Historical Commis     | ion files                   |                          |                               |
|                       |                             |                          |                               |
|                       | Ph                          | ysical Description       |                               |
| Style:                | High Victorian Gothic       | Resource Type:           | Clubhouse                     |
| <b>Stories:</b> 2 1/2 | Bays:                       | Current Function:        | Multi-unit Residential        |
| Foundation:           | Stone                       | Subfunction:             |                               |
| Exterior Walls:       | Wissahickon schist          | Additions/Alterations:   |                               |
| Roof:                 | Jerkinhead; slate           |                          |                               |

Historic and non-historic

Non-historic- other

Windows:

Other Materials:

Doors:

Notes:

**Classification:** Significant

Ancillary:

Sidewalk Material:

Site Features:

Survey Date:

7/5/2018

Slate; Concrete

|                        | Address:                        | 5193 RIDGE AVE         |                   |
|------------------------|---------------------------------|------------------------|-------------------|
| Alternate Address:     |                                 | OPA Number:            | 213192600         |
| Individually Listed:   | No                              | Base Reg. Number:      |                   |
|                        |                                 | Historical Data        |                   |
| Historic Name:         |                                 | Year Built:            | 1901-09           |
| Current Name:          |                                 | Associated Individual: |                   |
| Hist. Resource Type:   | Twin                            | Architect:             |                   |
| Historic Function:     |                                 |                        |                   |
| Social History:        | ☐ 1900 Census                   | Builder:               |                   |
| Does not appear on 18  | 895 map or in 1900 census. Does | appear on 1910 map.    |                   |
| References:            |                                 |                        |                   |
| Historic maps; 1900 ce | ensus                           |                        |                   |
|                        | Ph                              | ysical Description     |                   |
| Style:                 | Queen Anne                      | Resource Type:         | Twin              |
| Stories: 2             | Bays: 2                         | Current Function:      | Private Residence |
| Foundation:            | Stone                           | Subfunction:           |                   |
| Exterior Walls:        | Brick                           | Additions/Alterations: |                   |
| Roof:                  | Side-gable; other               |                        |                   |
| Windows:               | Non-historic- vinyl             |                        |                   |
| Doors:                 | Non-historic- other             | Ancillary:             |                   |
| Other Materials:       |                                 | Sidewalk Material:     | Concrete          |