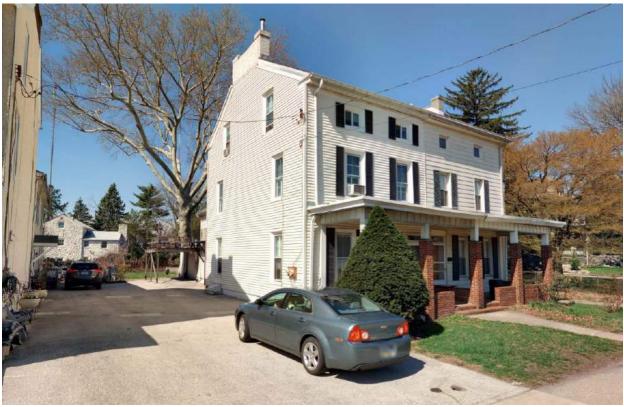

|                      | Address:               | 5207 RIDGE AVE         |                        |
|----------------------|------------------------|------------------------|------------------------|
| Alternate Address:   |                        | OPA Number:            | 213193200              |
| Individually Listed: | No                     | Base Reg. Number:      |                        |
|                      | ŀ                      | Historical Data        |                        |
| Historic Name:       |                        | Year Built:            | 1895-1900              |
| Current Name:        |                        | Associated Individual: |                        |
| Hist. Resource Type: | Semi-detached Dwelling | Architect:             |                        |
| Historic Function:   |                        |                        |                        |
| Social History:      | ✓ 1900 Census          | Builder:               |                        |
| References: Deeds    |                        |                        |                        |
|                      | Phy                    | vsical Description     |                        |
| Style:               | Late Victorian         | Resource Type:         | Semi-detached Dwelling |
| Stories: 2           | Bays:                  | Current Function:      | Private Residence      |
| Foundation:          | Stone                  | Subfunction:           |                        |
| Exterior Walls:      | Stone                  | Additions/Alterations: |                        |
| Roof:                |                        |                        |                        |
| Windows:             | Non-historic- vinyl    |                        |                        |
| Doors:               | Non-historic- other    | Ancillary:             |                        |
| Other Materials:     | Stucco                 | Sidewalk Material:     | Concrete               |
|                      |                        | Site Features:         | Retaining wall         |
| Notes:               |                        |                        |                        |
|                      |                        |                        |                        |

|                      | Address:            | 5209 RIDGE AVE         |                   |
|----------------------|---------------------|------------------------|-------------------|
| Alternate Address:   |                     | OPA Number:            | 213193300         |
| Individually Listed: | No                  | Base Reg. Number:      |                   |
|                      |                     | Historical Data        |                   |
| Historic Name:       |                     | Year Built:            | 1895-97           |
| Current Name:        |                     | Associated Individual: |                   |
| Hist. Resource Type: | Twin                | Architect:             |                   |
| Historic Function:   |                     |                        |                   |
| Social History:      | ✓ 1900 Census       | Builder:               |                   |
| References: Deeds    |                     |                        |                   |
|                      | Ph                  | ysical Description     |                   |
| Style:               | Late Victorian      | Resource Type:         | Twin              |
| Stories: 3           | Bays:               | Current Function:      | Private Residence |
| Foundation:          | Stone               | Subfunction:           |                   |
| Exterior Walls:      | Stucco              | Additions/Alterations: |                   |
| Roof:                |                     |                        |                   |
| Windows:             | Non-historic- vinyl |                        |                   |
| Doors:               | Non-historic- other | Ancillary:             |                   |
| Other Materials:     |                     | Sidewalk Material:     | Concrete          |
|                      |                     | Site Features:         | Retaining wall    |
| Notes:               |                     |                        |                   |
|                      |                     |                        |                   |

|                      | Address:                  | 5211 RIDGE AVE         |                   |
|----------------------|---------------------------|------------------------|-------------------|
| Alternate Address:   |                           | OPA Number:            | 213193400         |
| Individually Listed: | No                        | Base Reg. Number:      |                   |
|                      |                           | Historical Data        |                   |
| Historic Name:       |                           | Year Built:            | 1895-97           |
| Current Name:        |                           | Associated Individual: |                   |
| Hist. Resource Type: | Twin                      | Architect:             |                   |
| Historic Function:   |                           |                        |                   |
| Social History:      | ✓ 1900 Census             | Builder:               |                   |
| References:          |                           |                        |                   |
|                      | Ph                        | ysical Description     |                   |
| Style:               | Late Victorian            | Resource Type:         | Twin              |
| Stories: 3           | Bays:                     | Current Function:      | Private Residence |
| Foundation:          | Stone                     | Subfunction:           |                   |
| Exterior Walls:      | Brick                     | Additions/Alterations: |                   |
| Roof:                |                           |                        |                   |
| Windows:             | Historic and non-historic |                        |                   |
| Doors:               | Non-historic- other       | Ancillary:             |                   |
| Other Materials:     | Vinyl siding              | Sidewalk Material:     | Concrete          |
| Notes:               |                           | Site Features:         | Retaining wall    |
|                      |                           |                        |                   |