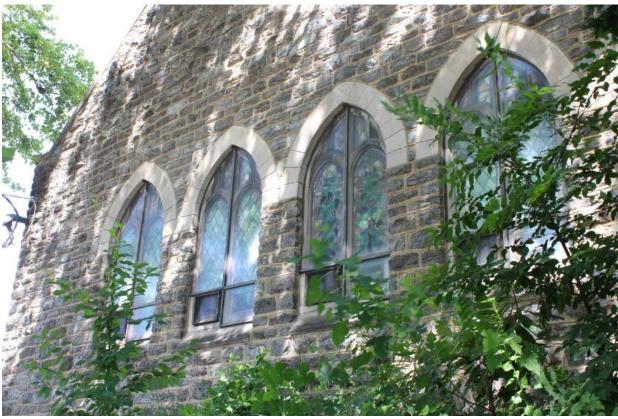

Mature trees

|                       | Address:                    | 5164 RIDGE AVE           |                               |
|-----------------------|-----------------------------|--------------------------|-------------------------------|
| Alternate Address     | s:                          | OPA Number:              | 871527350                     |
| Individually Listed   | Yes, 3/7/1974               | Base Reg. Number:        | 128N210227                    |
|                       |                             | Historical Data          |                               |
| Historic Name:        | St. Timothy's Working Men's | s Club and I Year Built: | 1877                          |
| Current Name:         |                             | Associated Individual:   |                               |
| Hist. Resource Typ    | clubhouse                   | Architect:               | Charles M. Burns (attributed) |
| Historic Function:    | Clubhouse                   |                          |                               |
| Social History:       | ☐ 1900 Census               | Builder:                 |                               |
| References:           |                             |                          |                               |
| Historical Commis     | ion files                   |                          |                               |
|                       |                             |                          |                               |
|                       | Ph                          | ysical Description       |                               |
| Style:                | High Victorian Gothic       | Resource Type:           | Clubhouse                     |
| <b>Stories:</b> 2 1/2 | Bays:                       | Current Function:        | Multi-unit Residential        |
| Foundation:           | Stone                       | Subfunction:             |                               |
| Exterior Walls:       | Wissahickon schist          | Additions/Alterations:   |                               |
| Roof:                 | Jerkinhead; slate           |                          |                               |

Historic and non-historic

Non-historic- other

Windows:

Other Materials:

Doors:

Notes:

**Classification:** Significant

Ancillary:

Sidewalk Material:

Site Features:

Survey Date:

7/5/2018

Slate; Concrete

|                        | Address:                        | 5193 RIDGE AVE         |                   |
|------------------------|---------------------------------|------------------------|-------------------|
| Alternate Address:     |                                 | OPA Number:            | 213192600         |
| Individually Listed:   | No                              | Base Reg. Number:      |                   |
|                        |                                 | Historical Data        |                   |
| Historic Name:         |                                 | Year Built:            | 1901-09           |
| Current Name:          |                                 | Associated Individual: |                   |
| Hist. Resource Type:   | Twin                            | Architect:             |                   |
| Historic Function:     |                                 |                        |                   |
| Social History:        | ☐ 1900 Census                   | Builder:               |                   |
| Does not appear on 18  | 895 map or in 1900 census. Does | appear on 1910 map.    |                   |
| References:            |                                 |                        |                   |
| Historic maps; 1900 ce | ensus                           |                        |                   |
|                        | Ph                              | ysical Description     |                   |
| Style:                 | Queen Anne                      | Resource Type:         | Twin              |
| Stories: 2             | Bays: 2                         | Current Function:      | Private Residence |
| Foundation:            | Stone                           | Subfunction:           |                   |
| Exterior Walls:        | Brick                           | Additions/Alterations: |                   |
| Roof:                  | Side-gable; other               |                        |                   |
| Windows:               | Non-historic- vinyl             |                        |                   |
| Doors:                 | Non-historic- other             | Ancillary:             |                   |
| Other Materials:       |                                 | Sidewalk Material:     | Concrete          |