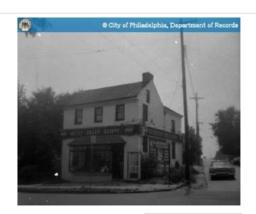

### 5226-30 RIDGE AVENUE

|                      | Address:                     | 5231 RIDGE AVE                   |                                |
|----------------------|------------------------------|----------------------------------|--------------------------------|
| Alternate Address:   |                              | OPA Number:                      | 871105700                      |
| Individually Listed: | No                           | Base Reg. Number:                | 98N240169                      |
|                      |                              | Historical Data                  |                                |
| Historic Name:       |                              | Year Built:                      | c. 1870                        |
| Current Name:        | Lisa's Kitchen               | Associated Individual:           |                                |
| Hist. Resource Type: | Mixed Use                    | Architect:                       |                                |
| Historic Function:   |                              |                                  |                                |
| Social History:      | ✓ 1900 Census                | Builder:                         |                                |
|                      |                              |                                  |                                |
| References:          |                              |                                  |                                |
|                      | Ph                           | ysical Description               |                                |
| Style:               | Gothic Revival               | Resource Type:                   |                                |
| Stories: 2 1/2       | Bays:                        | Current Function:                | Mixed Use- Residential/Comm    |
| Foundation:          |                              | Subfunction:                     |                                |
| Exterior Walls:      | Stucco                       | Additions/Alterations:           | One-story storefront addition, |
| Roof:                | Cross-gable; asphalt shingle | 25                               | 1892-95.                       |
| Windows:             | Historic and non-historic    | A m aill ann a                   |                                |
| Doors:               |                              | Ancillary:<br>Sidewalk Material: |                                |
| Other Materials:     |                              | Site Features:                   |                                |
| Notes:               |                              | J.10 / Cutures.                  |                                |