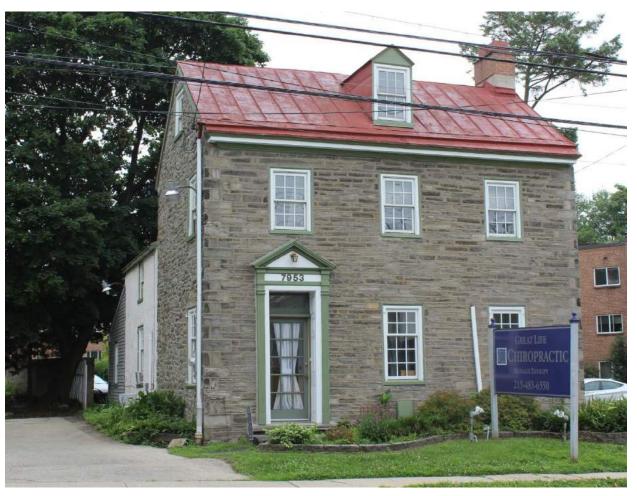

Function:      | Commercial/Retail |
| Foundation:      | Stone              | Subfunction:           |                   |
| Exterior Walls:  | Stone              | Additions/Alterations: |                   |
| Roof:            | Side-gable; other  |                        |                   |
| Windows:         | Non-historic- wood |                        |                   |
| Doors:           | Non-historic- wood | Ancillary:             |                   |
| Other Materials: |                    | Sidewalk Material:     | Concrete          |
|                  |                    | Site Features:         |                   |
| Notes:           |                    |                        |                   |



**Classification:** Significant



**Survey Date:** 6/27/2018



|                      | Address:          | 8029 RIDGE AVE         |            |
|----------------------|-------------------|------------------------|------------|
| Alternate Address:   |                   | OPA Number:            | 882044650  |
| Individually Listed: | No                | Base Reg. Number:      | 051N060200 |
|                      | ı                 | Historical Data        |            |
| Historic Name:       |                   | Year Built:            | c. 1860    |
| Current Name:        |                   | Associated Individual: |            |
| Hist. Resource Type: | Detached Dwelling | Architect:             |            |
| Historic Function:   |                   |                        |            |
| Social History:      | ✓ 1900 Census     | Builde