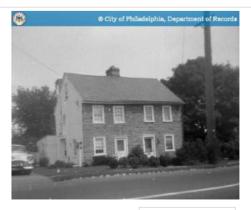

# Ridge Avenue Roxborough Thematic Historic District Inventory

July 2018

|              |              | Address:                          | 4600 RIDGE AVE                               |            |
|--------------|--------------|-----------------------------------|----------------------------------------------|------------|
| Alternate A  | Address:     | 4900 Ridge Ave                    | OPA Number:                                  | 885731360  |
| Individually | y Listed:    | Yes, 5/28/1963                    | Base Reg. Number:                            | 098N160014 |
|              |              |                                   | Historical Data                              |            |
| Historic Na  | me:          |                                   | Year Built:                                  | c. 1700    |
| Current Na   | me:          | Philadelphia Canoe Club           | Associated Individual:                       |            |
| Hist. Resou  | rce Type:    | Industrial                        | Architect:                                   |            |
| Historic Fu  | nction:      | Mill                              |                                              |            |
| Social Histo | ory:         | 1900 Census                       | Builder:                                     |            |
| Known befo   | ore 1733 a   | s the Wissahickon Grist and Bolti | ng Mill and after 1748 as the Roxboro Mills. |            |
| References   | :            |                                   |                                              |            |
| _            |              | irer, Jul 6, 1990, p. 63.         |                                              |            |
| THE TIMUUC   | sipinia miqu | нег, заго, 1330, р. 03.           |                                              |            |
|              |              | PI                                | nysical Description                          |            |
| Style:       |              | Vernacular                        | Resource Type:                               | Clubhouse  |
| Stories:     | 2            | Bays:                             | Current Function:                            | Clubhouse  |
| Foundatio    | n:           | Stone                             | Subfunction:                                 |            |
| Exterior W   | /alls:       | Stone                             | Additions/Alterations:                       |            |
| Roof:        |              | Hipped; other                     |                                              |            |
| Windows:     |              | Historic and non-historic         |                                              |            |
| Doors:       |              | Non-historic- wood                | Ancillary:                                   |            |

Siding, stucco

**Classification:** Significant

Other Materials:

Notes:

Survey Date:

Sidewalk Material:

Site Features:

7/6/2018

Mature trees

|                       | Address:                    | 5164 RIDGE AVE           |                               |
|-----------------------|-----------------------------|--------------------------|-------------------------------|
| Alternate Address     | s:                          | OPA Number:              | 871527350                     |
| Individually Listed   | Yes, 3/7/1974               | Base Reg. Number:        | 128N210227                    |
|                       |                             | Historical Data          |                               |
| Historic Name:        | St. Timothy's Working Men's | s Club and I Year Built: | 1877                          |
| Current Name:         |                             | Associated Individual:   |                               |
| Hist. Resource Typ    | clubhouse                   | Architect:               | Charles M. Burns (attributed) |
| Historic Function:    | Clubhouse                   |                          |                               |
| Social History:       | ☐ 1900 Census               | Builder:                 |                               |
| References:           |                             |                          |                               |
| Historical Commis     | ion files                   |                          |                               |
|                       |                             |                          |                               |
|                       | Ph                          | ysical Description       |                               |
| Style:                | High Victorian Gothic       | Resource Type:           | Clubhouse                     |
| <b>Stories:</b> 2 1/2 | Bays:                       | Current Function:        | Multi-unit Residential        |
| Foundation:           | Stone                       | Subfunction:             |                               |
| Exterior Walls:       | Wissahickon schist          | Additions/Alterations:   |                               |
| Roof:                 | Jerkinhead; slate           |                          |                               |