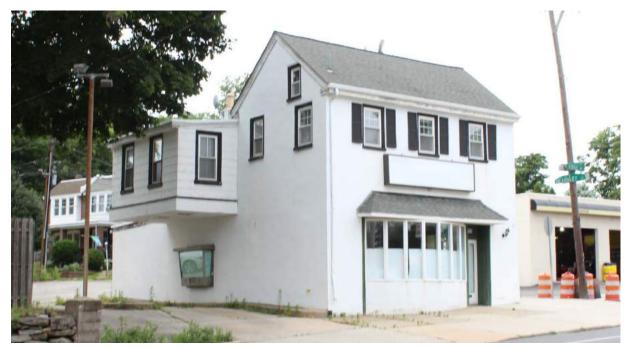

### 5226-30 RIDGE AVENUE

|                      | Address:                     | 5231 RIDGE AVE                   |                                |
|----------------------|------------------------------|----------------------------------|--------------------------------|
| Alternate Address:   |                              | OPA Number:                      | 871105700                      |
| Individually Listed: | No                           | Base Reg. Number:                | 98N240169                      |
|                      |                              | Historical Data                  |                                |
| Historic Name:       |                              | Year Built:                      | c. 1870                        |
| Current Name:        | Lisa's Kitchen               | Associated Individual:           |                                |
| Hist. Resource Type: | Mixed Use                    | Architect:                       |                                |
| Historic Function:   |                              |                                  |                                |
| Social History:      | ✓ 1900 Census                | Builder:                         |                                |
|                      |                              |                                  |                                |
| References:          |                              |                                  |                                |
|                      | Ph                           | ysical Description               |                                |
| Style:               | Gothic Revival               | Resource Type:                   |                                |
| Stories: 2 1/2       | Bays:                        | Current Function:                | Mixed Use- Residential/Comm    |
| Foundation:          |                              | Subfunction:                     |                                |
| Exterior Walls:      | Stucco                       | Additions/Alterations:           | One-story storefront addition, |
| Roof:                | Cross-gable; asphalt shingle | 25                               | 1892-95.                       |
| Windows:             | Historic and non-historic    | A m aill ann a                   |                                |
| Doors:               |                              | Ancillary:<br>Sidewalk Material: |                                |
| Other Materials:     |                              | Site Features:                   |                                |
| Notes:               |                              | J.10 / Cutures.                  |                                |