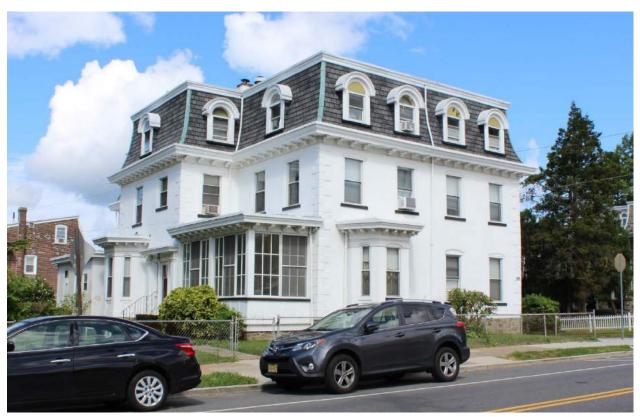

Mature trees

|                       | Address:                    | 5164 RIDGE AVE           |                               |
|-----------------------|-----------------------------|--------------------------|-------------------------------|
| Alternate Address     | s:                          | OPA Number:              | 871527350                     |
| Individually Listed   | Yes, 3/7/1974               | Base Reg. Number:        | 128N210227                    |
|                       |                             | Historical Data          |                               |
| Historic Name:        | St. Timothy's Working Men's | s Club and I Year Built: | 1877                          |
| Current Name:         |                             | Associated Individual:   |                               |
| Hist. Resource Typ    | clubhouse                   | Architect:               | Charles M. Burns (attributed) |
| Historic Function:    | Clubhouse                   |                          |                               |
| Social History:       | ☐ 1900 Census               | Builder:                 |                               |
| References:           |                             |                          |                               |
| Historical Commis     | ion files                   |                          |                               |
|                       |                             |                          |                               |
|                       | Ph                          | ysical Description       |                               |
| Style:                | High Victorian Gothic       | Resource Type:           | Clubhouse                     |
| <b>Stories:</b> 2 1/2 | Bays:                       | Current Function:        | Multi-unit Residential        |
| Foundation:           | Stone                       | Subfunction:             |                               |
| Exterior Walls:       | Wissahickon schist          | Additions/Alterations:   |                               |
| Roof:                 | Jerkinhead; slate           |                          |                               |

Historic and non-historic

Non-historic- other

Windows:

Other Materials:

Doors:

Notes:

**Classification:** Significant

Ancillary:

Sidewalk Material:

Site Features:

Survey Date:

7/5/2018

Slate; Concrete

|                        | Address:                        | 5193 RIDGE AVE         |                   |
|------------------------|---------------------------------|------------------------|-------------------|
| Alternate Address:     |                                 | OPA Number:            | 213192600         |
| Individually Listed:   | No                              | Base Reg. Number:      |                   |
|                        |                                 | Historical Data        |                   |
| Historic Name:         |                                 | Year Built:            | 1901-09           |
| Current Name:          |                                 | Associated Individual: |                   |
| Hist. Resource Type:   | Twin                            | Architect:             |                   |
| Historic Function:     |                                 |                        |                   |
| Social History:        | ☐ 1900 Census                   | Builder:               |                   |
| Does not appear on 18  | 895 map or in 1900 census. Does | appear on 1910 map.    |                   |
| References:            |                                 |                        |                   |
| Historic maps; 1900 ce | ensus                           |                        |                   |
|                        | Ph                              | ysical Description     |                   |
| Style:                 | Queen Anne                      | Resource Type:         | Twin              |
| Stories: 2             | Bays: 2                         | Current Function:      | Private Residence |
| Foundation:            | Stone                           | Subfunction:           |                   |
| Exterior Walls:        | Brick                           | Additions/Alterations: |                   |
| Roof:                  | Side-gable; other               |                        |                   |
| Windows:               | Non-historic- vinyl             |                        |                   |
| Doors:                 | Non-historic- other             | Ancillary:             |                   |
| Other Materials:       |                                 | Sidewalk Material:     | Concrete          |