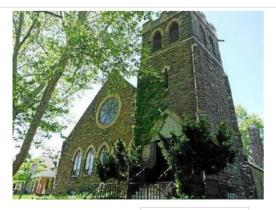

Mature trees

|                       | Address:                    | 5164 RIDGE AVE           |                               |
|-----------------------|-----------------------------|--------------------------|-------------------------------|
| Alternate Address     | s:                          | OPA Number:              | 871527350                     |
| Individually Listed   | Yes, 3/7/1974               | Base Reg. Number:        | 128N210227                    |
|                       |                             | Historical Data          |                               |
| Historic Name:        | St. Timothy's Working Men's | s Club and I Year Built: | 1877                          |
| Current Name:         |                             | Associated Individual:   |                               |
| Hist. Resource Typ    | clubhouse                   | Architect:               | Charles M. Burns (attributed) |
| Historic Function:    | Clubhouse                   |                          |                               |
| Social History:       | ☐ 1900 Census               | Builder:                 |                               |
| References:           |                             |                          |                               |
| Historical Commis     | ion files                   |                          |                               |
|                       |                             |                          |                               |
|                       | Ph                          | ysical Description       |                               |
| Style:                | High Victorian Gothic       | Resource Type:           | Clubhouse                     |
| <b>Stories:</b> 2 1/2 | Bays:                       | Current Function:        | Multi-unit Residential        |
| Foundation:           | Stone                       | Subfunction:             |                               |
| Exterior Walls:       | Wissahickon schist          | Additions/Alterations:   |                               |
| Roof:                 | Jerkinhead; slate           |                          |                               |

Historic and non-historic

Non-historic- other

Windows:

Other Materials:

Doors:

Notes:

**Classification:** Significant

Ancillary:

Sidewalk Material:

Site Features:

Survey Date:

7/5/2018

Slate; Concrete

|                        | Address:                        | 5193 RIDGE AVE         |                   |
|------------------------|---------------------------------|------------------------|-------------------|
| Alternate Address:     |                                 | OPA Number:            | 213192600         |
| Individually Listed:   | No                              | Base Reg. Number:      |                   |
|                        |                                 | Historical Data        |                   |
| Historic Name:         |                                 | Year Built:            | 1901-09           |
| Current Name:          |                                 | Associated Individual: |                   |
| Hist. Resource Type:   | Twin                            | Architect:             |                   |
| Historic Function:     |                                 |                        |                   |
| Social History:        | ☐ 1900 Census                   | Builder:               |                   |
| Does not appear on 18  | 895 map or in 1900 census. Does | appear on 1910 map.    |                   |
| References:            |                                 |                        |                   |
| Historic maps; 1900 ce | ensus                           |                        |                   |
|                        | Ph                              | ysical Description     |                   |
| Style:                 | Queen Anne                      | Resource Type:         | Twin              |
| Stories: 2             | Bays: 2                         | Current Function:      | Private Residence |
| Foundation:            | Stone                           | Subfunction:           |                   |
| Exterior Walls:        | Brick                           | Additions/Alterations: |                   |
| Roof:                  | Side-gable; other               |                        |                   |
| Windows:               | Non-historic- vinyl             |                        |                   |
| Doors:                 | Non-historic- other             | Ancillary:             |                   |
| Other Materials:       |                                 | Sidewalk Material:     | Concrete          |