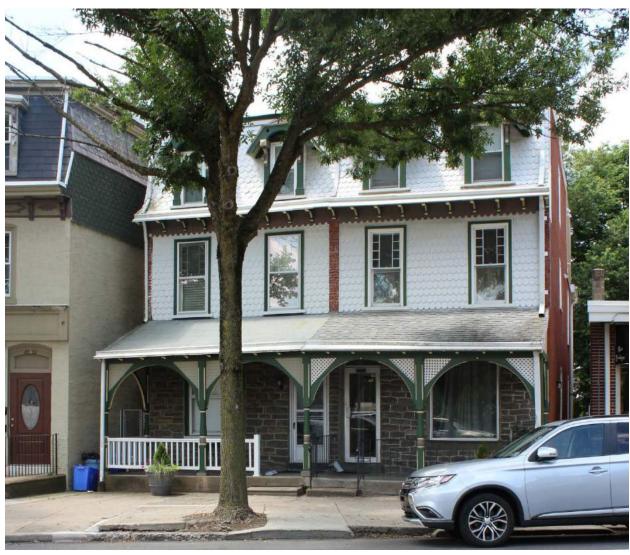

Mature trees

|                       | Address:                    | 5164 RIDGE AVE           |                               |
|-----------------------|-----------------------------|--------------------------|-------------------------------|
| Alternate Address     | s:                          | OPA Number:              | 871527350                     |
| Individually Listed   | Yes, 3/7/1974               | Base Reg. Number:        | 128N210227                    |
|                       |                             | Historical Data          |                               |
| Historic Name:        | St. Timothy's Working Men's | s Club and I Year Built: | 1877                          |
| Current Name:         |                             | Associated Individual:   |                               |
| Hist. Resource Typ    | clubhouse                   | Architect:               | Charles M. Burns (attributed) |
| Historic Function:    | Clubhouse                   |                          |                               |
| Social History:       | ☐ 1900 Census               | Builder:                 |                               |
| References:           |                             |                          |                               |
| Historical Commis     | ion files                   |                          |                               |
|                       |                             |                          |                               |
|                       | Ph                          | ysical Description       |                               |
| Style:                | High Victorian Gothic       | Resource Type:           | Clubhouse                     |
| <b>Stories:</b> 2 1/2 | Bays:                       | Current Function:        | Multi-unit Residential        |
| Foundation:           | Stone                       | Subfunction:             |                               |
| Exterior Walls:       | Wissahickon schist          | Additions/Alterations:   |                               |
| Roof:                 | Jerkinhead; slate           |                          |                               |

Historic and non-historic

Non-historic- other

Windows:

Other Materials:

Doors:

Notes:

**Classification:** Significant

Ancillary:

Sidewalk Material:

Site Features:

Survey Date:

7/5/2018

Slate; Concrete

|                        | Address:                        | 5193 RIDGE AVE         |                   |
|------------------------|---------------------------------|------------------------|-------------------|
| Alternate Address:     |                                 | OPA Number:            | 213192600         |
| Individually Listed:   | No                              | Base Reg. Number:      |                   |
|                        |                                 | Historical Data        |                   |
| Historic Name:         |                                 | Year Built:            | 1901-09           |
| Current Name:          |                                 | Associated Individual: |                   |
| Hist. Resource Type:   | Twin                            | Architect:             |                   |
| Historic Function:     |                                 |                        |                   |
| Social History:        | ☐ 1900 Census                   | Builder:               |                   |
| Does not appear on 18  | 895 map or in 1900 census. Does | appear on 1910 map.    |                   |
| References:            |                                 |                        |                   |
| Historic maps; 1900 ce | ensus                           |                        |                   |
|                        | Ph                              | ysical Description     |                   |
| Style:                 | Queen Anne                      | Resource Type:         | Twin              |
| Stories: 2             | Bays: 2                         | Current Function:      | Private Residence |
| Foundation:            | Stone                           | Subfunction:           |                   |
| Exterior Walls:        | Brick                           | Additions/Alterations: |                   |
| Roof:                  | Side-gable; other               |                        |                   |
| Windows:               | Non-historic- vinyl             |                        |                   |
| Doors:                 | Non-historic- other             | Ancillary:             |                   |
| Other Materials:       |                                 | Sidewalk Material:     | Concrete          |