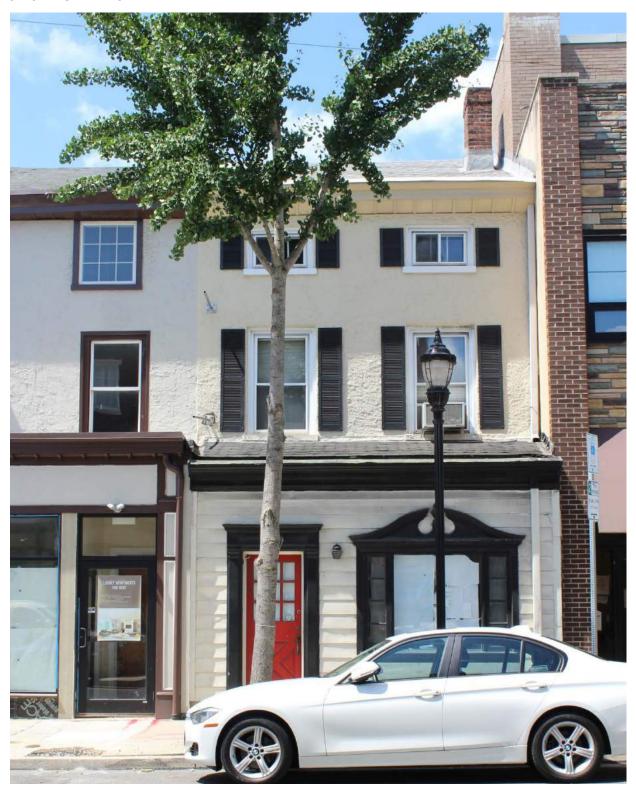

### 5226-30 RIDGE AVENUE

|                      | Address:                     | 5231 RIDGE AVE                   |                                |
|----------------------|------------------------------|----------------------------------|--------------------------------|
| Alternate Address:   |                              | OPA Number:                      | 871105700                      |
| Individually Listed: | No                           | Base Reg. Number:                | 98N240169                      |
|                      |                              | Historical Data                  |                                |
| Historic Name:       |                              | Year Built:                      | c. 1870                        |
| Current Name:        | Lisa's Kitchen               | Associated Individual:           |                                |
| Hist. Resource Type: | Mixed Use                    | Architect:                       |                                |
| Historic Function:   |                              |                                  |                                |
| Social History:      | ✓ 1900 Census                | Builder:                         |                                |
|                      |                              |                                  |                                |
| References:          |                              |                                  |                                |
|                      | Ph                           | ysical Description               |                                |
| Style:               | Gothic Revival               | Resource Type:                   |                                |
| Stories: 2 1/2       | Bays:                        | Current Function:                | Mixed Use- Residential/Comm    |
| Foundation:          |                              | Subfunction:                     |                                |
| Exterior Walls:      | Stucco                       | Additions/Alterations:           | One-story storefront addition, |
| Roof:                | Cross-gable; asphalt shingle | 25                               | 1892-95.                       |
| Windows:             | Historic and non-historic    | A m aill ann a                   |                                |
| Doors:               |                              | Ancillary:<br>Sidewalk Material: |                                |
| Other Materials:     |                              | Site Features:                   |                                |
| Notes:               |                              | J.10 / Cutures.                  |                                |