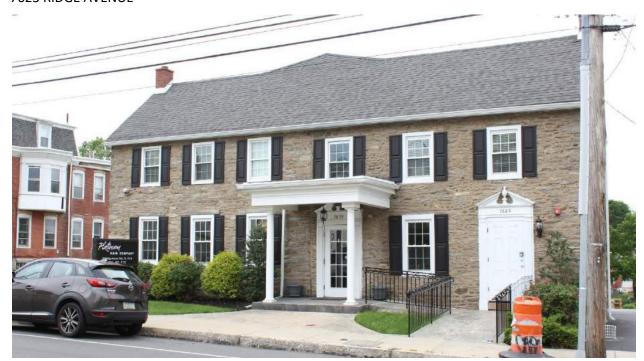

Mature trees

|                       | Address:                    | 5164 RIDGE AVE           |                               |
|-----------------------|-----------------------------|--------------------------|-------------------------------|
| Alternate Address     | s:                          | OPA Number:              | 871527350                     |
| Individually Listed   | Yes, 3/7/1974               | Base Reg. Number:        | 128N210227                    |
|                       |                             | Historical Data          |                               |
| Historic Name:        | St. Timothy's Working Men's | s Club and I Year Built: | 1877                          |
| Current Name:         |                             | Associated Individual:   |                               |
| Hist. Resource Typ    | clubhouse                   | Architect:               | Charles M. Burns (attributed) |
| Historic Function:    | Clubhouse                   |                          |                               |
| Social History:       | ☐ 1900 Census               | Builder:                 |                               |
| References:           |                             |                          |                               |
| Historical Commis     | ion files                   |                          |                               |
|                       |                             |                          |                               |
|                       | Ph                          | ysical Description       |                               |
| Style:                | High Victorian Gothic       | Resource Type:           | Clubhouse                     |
| <b>Stories:</b> 2 1/2 | Bays:                       | Current Function:        | Multi-unit Residential        |
| Foundation:           | Stone                       | Subfunction:             |                               |
| Exterior Walls:       | Wissahickon schist          | Additions/Alterations:   |                               |
| Roof:                 | Jerkinhead; slate           |                          |                               |

Historic and non-historic

Non-historic- other

Windows:

Other Materials:

Doors:

Notes:

**Classification:** Significant

Ancillary:

Sidewalk Material:

Site Features:

Survey Date:

7/5/2018

Slate; Concrete

|                        | Address:                        | 5193 RIDGE AVE         |                   |
|------------------------|---------------------------------|------------------------|-------------------|
| Alternate Address:     |                                 | OPA Number:            | 213192600         |
| Individually Listed:   | No                              | Base Reg. Number:      |                   |
|                        |                                 | Historical Data        |                   |
| Historic Name:         |                                 | Year Built:            | 1901-09           |
| Current Name:          |                                 | Associated Individual: |                   |
| Hist. Resource Type:   | Twin                            | Architect:             |                   |
| Historic Function:     |                                 |                        |                   |
| Social History:        | ☐ 1900 Census                   | Builder:               |                   |
| Does not appear on 18  | 895 map or in 1900 census. Does | appear on 1910 map.    |                   |
| References:            |                                 |                        |                   |
| Historic maps; 1900 ce | ensus                           |                        |                   |
|                        | Ph                              | ysical Description     |                   |
| Style:                 | Queen Anne                      | Resource Type:         | Twin              |
| Stories: 2             | Bays: 2                         | Current Function:      | Private Residence |
| Foundation:            | Stone                           | Subfunction:           |                   |
| Exterior Walls:        | Brick                           | Additions/Alterations: |                   |
| Roof:                  | Side-gable; other               |                        |                   |
| Windows:               | Non-historic- vinyl             |                        |                   |
| Doors:                 | Non-historic- other             | Ancillary:             |                   |
| Other Materials:       |                                 | Sidewalk Material:     | Concrete          |