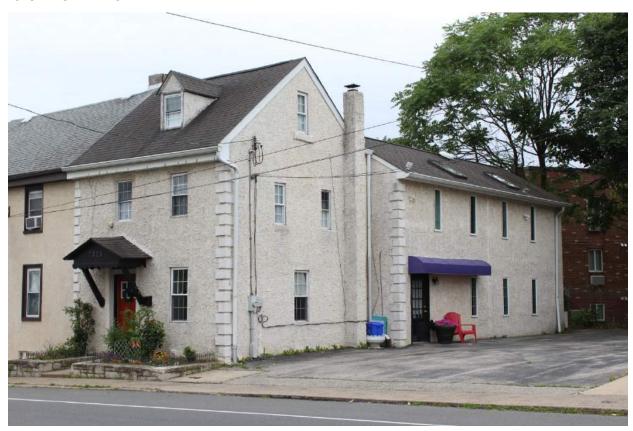

Notes:

|                      | Adaress:                  | 5226-30 KIDGE AVE      |                             |
|----------------------|---------------------------|------------------------|-----------------------------|
| Alternate Address:   |                           | OPA Number:            | 881081223                   |
| Individually Listed: | No                        | Base Reg. Number:      | 091N100031                  |
|                      |                           | Historical Data        |                             |
| Historic Name:       |                           | Year Built:            | 1879-1884                   |
| Current Name:        |                           | Associated Individual: |                             |
| Hist. Resource Type  | e: Hotel                  | Architect:             |                             |
| Historic Function:   |                           |                        |                             |
| Social History:      | ✓ 1900 Census             | Builder:               |                             |
| References:          |                           |                        |                             |
| Historic maps; deed  | ds                        |                        |                             |
|                      | Phy                       | ysical Description     |                             |
| Style:               | Second Empire             | Resource Type:         | Mixed Use                   |
| Stories: 3           | Bays:                     | Current Function:      | Mixed Use- Residential/Comm |
| Foundation:          |                           | Subfunction:           |                             |
| Exterior Walls:      | Stucco                    | Additions/Alterations: | Complete rehab in 2015      |
| Roof:                | Mansard; asphalt shingles |                        |                             |
| Windows:             | Non-historic- vinyl       |                        |                             |
| Doors:               | Non-historic- aluminum    | Ancillary:             | Caracinata                  |
| Other Materials:     | Brick                     | Sidewalk Material:     | Concrete                    |
| Notes:               |                           | Site Features:         |                             |

Walls are brick, covered by stucco.

**Classification:** Contributing

**Survey Date:** 7/5/2018

### 5226-30 RIDGE AVENUE

|                      | Address:                     | 5231 RIDGE AVE                   |                                |
|----------------------|------------------------------|----------------------------------|--------------------------------|
| Alternate Address:   |                              | OPA Number:                      | 871105700                      |
| Individually Listed: | No                           | Base Reg. Number:                | 98N240169                      |
|                      |                              | Historical Data                  |                                |
| Historic Name:       |                              | Year Built:                      | c. 1870                        |
| Current Name:        | Lisa's Kitchen               | Associated Individual:           |                                |
| Hist. Resource Type: | Mixed Use                    | Architect:                       |                                |
| Historic Function:   |                              |                                  |                                |
| Social History:      | ✓ 1900 Census                | Builder:                         |                                |
|                      |                              |                                  |                                |
| References:          |                              |                                  |                                |
|                      | Ph                           | ysical Description               |                                |
| Style:               | Gothic Revival               | Resource Type:                   |                                |
| Stories: 2 1/2       | Bays:                        | Current Function:                | Mixed Use- Residential/Comm    |
| Foundation:          |                              | Subfunction:                     |                                |
| Exterior Walls:      | Stucco                       | Additions/Alterations:           | One-story storefront addition, |
| Roof:                | Cross-gable; asphalt shingle | 25                               | 1892-95.                       |
| Windows:             | Historic and non-historic    | A m aill ann a                   |                                |
| Doors:               |                              | Ancillary:<br>Sidewalk Material: |                                |
| Other Materials:     |                              | Site Features:                   |                                |
| Notes:               |                              | J.10 / Cutures.                  |                                |