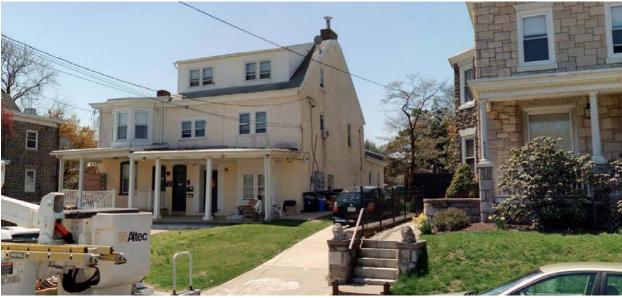

# Ridge Avenue Roxborough Thematic Historic District Inventory

July 2018

|              |              | Address:                          | 4600 RIDGE AVE                               |            |
|--------------|--------------|-----------------------------------|----------------------------------------------|------------|
| Alternate A  | Address:     | 4900 Ridge Ave                    | OPA Number:                                  | 885731360  |
| Individually | y Listed:    | Yes, 5/28/1963                    | Base Reg. Number:                            | 098N160014 |
|              |              |                                   | Historical Data                              |            |
| Historic Na  | me:          |                                   | Year Built:                                  | c. 1700    |
| Current Na   | me:          | Philadelphia Canoe Club           | Associated Individual:                       |            |
| Hist. Resou  | rce Type:    | Industrial                        | Architect:                                   |            |
| Historic Fu  | nction:      | Mill                              |                                              |            |
| Social Histo | ory:         | 1900 Census                       | Builder:                                     |            |
| Known befo   | ore 1733 a   | s the Wissahickon Grist and Bolti | ng Mill and after 1748 as the Roxboro Mills. |            |
| References   | :            |                                   |                                              |            |
| _            |              | irer, Jul 6, 1990, p. 63.         |                                              |            |
| THE TIMUUC   | sipinia miqu | нег, заго, 1330, р. 03.           |                                              |            |
|              |              | PI                                | nysical Description                          |            |
| Style:       |              | Vernacular                        | Resource Type:                               | Clubhouse  |
| Stories:     | 2            | Bays:                             | Current Function:                            | Clubhouse  |
| Foundatio    | n:           | Stone                             | Subfunction:                                 |            |
| Exterior W   | /alls:       | Stone                             | Additions/Alterations:                       |            |
| Roof:        |              | Hipped; other                     |                                              |            |
| Windows:     |              | Historic and non-historic         |                                              |            |
| Doors:       |              | Non-historic- wood                | Ancillary:                                   |            |

Siding, stucco

**Classification:** Significant

Other Materials:

Notes:

Survey Date:

Sidewalk Material:

Site Features:

7/6/2018