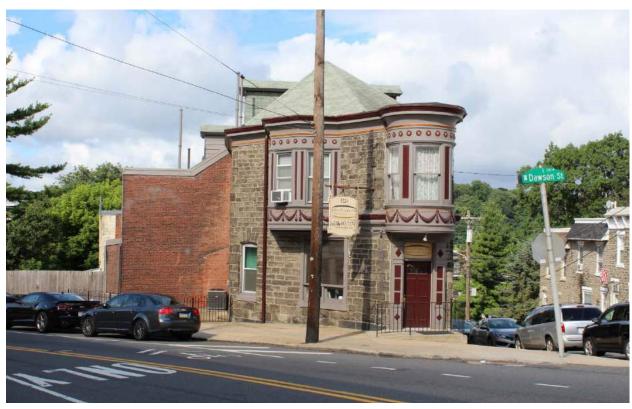

### 5226-30 RIDGE AVENUE

|                      | Address:                     | 5231 RIDGE AVE                   |                                |
|----------------------|------------------------------|----------------------------------|--------------------------------|
| Alternate Address:   |                              | OPA Number:                      | 871105700                      |
| Individually Listed: | No                           | Base Reg. Number:                | 98N240169                      |
|                      |                              | Historical Data                  |                                |
| Historic Name:       |                              | Year Built:                      | c. 1870                        |
| Current Name:        | Lisa's Kitchen               | Associated Individual:           |                                |
| Hist. Resource Type: | Mixed Use                    | Architect:                       |                                |
| Historic Function:   |                              |                                  |                                |
| Social History:      | ✓ 1900 Census                | Builder:                         |                                |
|                      |                              |                                  |                                |
| References:          |                              |                                  |                                |
|                      | Ph                           | ysical Description               |                                |
| Style:               | Gothic Revival               | Resource Type:                   |                                |
| Stories: 2 1/2       | Bays:                        | Current Function:                | Mixed Use- Residential/Comm    |
| Foundation:          |                              | Subfunction:                     |                                |
| Exterior Walls:      | Stucco                       | Additions/Alterations:           | One-story storefront addition, |
| Roof:                | Cross-gable; asphalt shingle | 25                               | 1892-95.                       |
| Windows:             | Historic and non-historic    | A m aill ann a                   |                                |
| Doors:               |                              | Ancillary:<br>Sidewalk Material: |                                |
| Other Materials:     |                              | Site Features:                   |                                |
| Notes:               |                              | J.10 / Cutures.                  |                                |