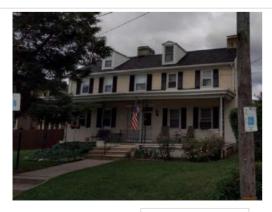

Notes:

Classification: Contributing

Site Features:

Survey Date:

|                                  | Address:                           | 5201 RIDGE AVE         |                   |
|----------------------------------|------------------------------------|------------------------|-------------------|
| Alternate Address:               |                                    | OPA Number:            | 213193000         |
| Individually Listed:             | No                                 | Base Reg. Number:      |                   |
|                                  |                                    | Historical Data        |                   |
| Historic Name:                   |                                    | Year Built:            | 1890              |
| Current Name:                    |                                    | Associated Individual: |                   |
| Hist. Resource Type:             | Detached Dwelling                  | Architect:             | Daniel S. Beale   |
| Historic Function:               |                                    |                        |                   |
| Social History:                  | ✓ 1900 Census                      | Builder:               |                   |
| References: Completed plans, PRE | RBG, v. 5, n. 30, p. 450, 7/30/189 | 0.                     |                   |
|                                  | Ph                                 | ysical Description     |                   |
| Style:                           | Late Victorian                     | Resource Type:         | Detached Dwelling |
| Stories: 2 1/2                   | <b>Bays:</b> 5                     | Current Function:      | Private Residence |
| Foundation:                      | Stone                              | Subfunction:           |                   |
| Exterior Walls:                  | Stone                              | Additions/Alterations: |                   |
| Roof:                            | Side-gable; asphalt shingles       |                        |                   |
| Windows:                         | Non-historic- vinyl                |                        |                   |
| Doors:                           | Non-historic- other                | Ancillary:             |                   |
| Other Materials:                 |                                    | Sidewalk Material:     | Concrete          |
|                                  |                                    | Site Features:         | Retaining wall    |
| Notes:                           |                                    |                        |                   |