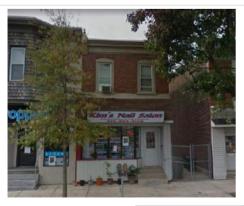

### 5226-30 RIDGE AVENUE

|                      | Address:                     | 5231 RIDGE AVE                   |                                |
|----------------------|------------------------------|----------------------------------|--------------------------------|
| Alternate Address:   |                              | OPA Number:                      | 871105700                      |
| Individually Listed: | No                           | Base Reg. Number:                | 98N240169                      |
|                      |                              | Historical Data                  |                                |
| Historic Name:       |                              | Year Built:                      | c. 1870                        |
| Current Name:        | Lisa's Kitchen               | Associated Individual:           |                                |
| Hist. Resource Type: | Mixed Use                    | Architect:                       |                                |
| Historic Function:   |                              |                                  |                                |
| Social History:      | ✓ 1900 Census                | Builder:                         |                                |
|                      |                              |                                  |                                |
| References:          |                              |                                  |                                |
|                      | Ph                           | ysical Description               |                                |
| Style:               | Gothic Revival               | Resource Type:                   |                                |
| Stories: 2 1/2       | Bays:                        | Current Function:                | Mixed Use- Residential/Comm    |
| Foundation:          |                              | Subfunction:                     |                                |
| Exterior Walls:      | Stucco                       | Additions/Alterations:           | One-story storefront addition, |
| Roof:                | Cross-gable; asphalt shingle | 25                               | 1892-95.                       |
| Windows:             | Historic and non-historic    | A m aill ann a                   |                                |
| Doors:               |                              | Ancillary:<br>Sidewalk Material: |                                |
| Other Materials:     |                              | Site Features:                   |                                |
| Notes:               |                              | J.10 / Cutures.                  |                                |