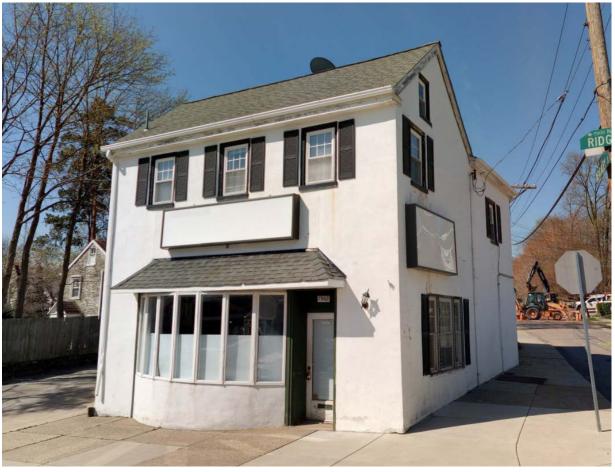

### 5226-30 RIDGE AVENUE

|                      | Address:                     | 5231 RIDGE AVE                   |                                |
|----------------------|------------------------------|----------------------------------|--------------------------------|
| Alternate Address:   |                              | OPA Number:                      | 871105700                      |
| Individually Listed: | No                           | Base Reg. Number:                | 98N240169                      |
|                      |                              | Historical Data                  |                                |
| Historic Name:       |                              | Year Built:                      | c. 1870                        |
| Current Name:        | Lisa's Kitchen               | Associated Individual:           |                                |
| Hist. Resource Type: | Mixed Use                    | Architect:                       |                                |
| Historic Function:   |                              |                                  |                                |
| Social History:      | ✓ 1900 Census                | Builder:                         |                                |
|                      |                              |                                  |                                |
| References:          |                              |                                  |                                |
|                      | Ph                           | ysical Description               |                                |
| Style:               | Gothic Revival               | Resource Type:                   |                                |
| Stories: 2 1/2       | Bays:                        | Current Function:                | Mixed Use- Residential/Comm    |
| Foundation:          |                              | Subfunction:                     |                                |
| Exterior Walls:      | Stucco                       | Additions/Alterations:           | One-story storefront addition, |
| Roof:                | Cross-gable; asphalt shingle | 25                               | 1892-95.                       |
| Windows:             | Historic and non-historic    | A m aill ann a                   |                                |
| Doors:               |                              | Ancillary:<br>Sidewalk Material: |                                |
| Other Materials:     |                              | Site Features:                   |                                |
| Notes:               |                              | J.10 / Cutures.                  |                                |