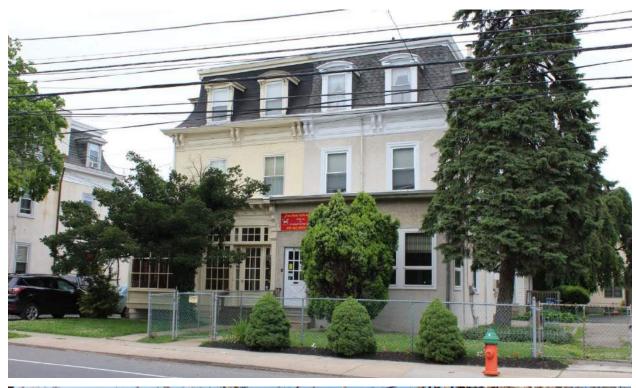

Notes:

|                      | Adaress:                  | 5226-30 KIDGE AVE      |                             |
|----------------------|---------------------------|------------------------|-----------------------------|
| Alternate Address:   |                           | OPA Number:            | 881081223                   |
| Individually Listed: | No                        | Base Reg. Number:      | 091N100031                  |
|                      |                           | Historical Data        |                             |
| Historic Name:       |                           | Year Built:            | 1879-1884                   |
| Current Name:        |                           | Associated Individual: |                             |
| Hist. Resource Type  | e: Hotel                  | Architect:             |                             |
| Historic Function:   |                           |                        |                             |
| Social History:      | ✓ 1900 Census             | Builder:               |                             |
| References:          |                           |                        |                             |
| Historic maps; deed  | ds                        |                        |                             |
|                      | Phy                       | ysical Description     |                             |
| Style:               | Second Empire             | Resource Type:         | Mixed Use                   |
| Stories: 3           | Bays:                     | Current Function:      | Mixed Use- Residential/Comm |
| Foundation:          |                           | Subfunction:           |                             |
| Exterior Walls:      | Stucco                    | Additions/Alterations: | Complete rehab in 2015      |
| Roof:                | Mansard; asphalt shingles |                        |                             |
| Windows:             | Non-historic- vinyl       |                        |                             |
| Doors:               | Non-historic- aluminum    | Ancillary:             | Caracinata                  |
| Other Materials:     | Brick                     | Sidewalk Material:     | Concrete                    |
| Notes:               |                           | Site Features:         |                             |

Walls are brick, covered by stucco.

**Classification:** Contributing

**Survey Date:** 7/5/2018

### 5226-30 RIDGE AVENUE

|                      | Address:                     | 5231 RIDGE AVE                   |                                |
|----------------------|------------------------------|----------------------------------|--------------------------------|
| Alternate Address:   |                              | OPA Number:                      | 871105700                      |
| Individually Listed: | No                           | Base Reg. Number:                | 98N240169                      |
|                      |                              | Historical Data                  |                                |
| Historic Name:       |                              | Year Built:                      | c. 1870                        |
| Current Name:        | Lisa's Kitchen               | Associated Individual:           |                                |
| Hist. Resource Type: | Mixed Use                    | Architect:                       |                                |
| Historic Function:   |                              |                                  |                                |
| Social History:      | ✓ 1900 Census                | Builder:                         |                                |
|                      |                              |                                  |                                |
| References:          |                              |                                  |                                |
|                      | Ph                           | ysical Description               |                                |
| Style:               | Gothic Revival               | Resource Type:                   |                                |
| Stories: 2 1/2       | Bays:                        | Current Function:                | Mixed Use- Residential/Comm    |
| Foundation:          |                              | Subfunction:                     |                                |
| Exterior Walls:      | Stucco                       | Additions/Alterations:           | One-story storefront addition, |
| Roof:                | Cross-gable; asphalt shingle | 25                               | 1892-95.                       |
| Windows:             | Historic and non-historic    | A m aill ann a                   |                                |
| Doors:               |                              | Ancillary:<br>Sidewalk Material: |                                |
| Other Materials:     |                              | Site Features:                   |                                |
| Notes:               |                              | J.10 / Cutures.                  |                                |