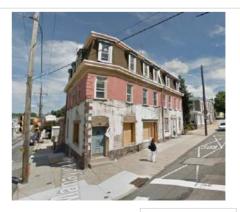

Notes:

|                      | Adaress:                  | 5226-30 KIDGE AVE      |                             |
|----------------------|---------------------------|------------------------|-----------------------------|
| Alternate Address:   |                           | OPA Number:            | 881081223                   |
| Individually Listed: | No                        | Base Reg. Number:      | 091N100031                  |
|                      |                           | Historical Data        |                             |
| Historic Name:       |                           | Year Built:            | 1879-1884                   |
| Current Name:        |                           | Associated Individual: |                             |
| Hist. Resource Type  | e: Hotel                  | Architect:             |                             |
| Historic Function:   |                           |                        |                             |
| Social History:      | ✓ 1900 Census             | Builder:               |                             |
| References:          |                           |                        |                             |
| Historic maps; deed  | ds                        |                        |                             |
|                      | Phy                       | ysical Description     |                             |
| Style:               | Second Empire             | Resource Type:         | Mixed Use                   |
| Stories: 3           | Bays:                     | Current Function:      | Mixed Use- Residential/Comm |
| Foundation:          |                           | Subfunction:           |                             |
| Exterior Walls:      | Stucco                    | Additions/Alterations: | Complete rehab in 2015      |
| Roof:                | Mansard; asphalt shingles |                        |                             |
| Windows:             | Non-historic- vinyl       |                        |                             |
| Doors:               | Non-historic- aluminum    | Ancillary:             | Caracinata                  |
| Other Materials:     | Brick                     | Sidewalk Material:     | Concrete                    |
| Notes:               |                           | Site Features:         |                             |

Walls are brick, covered by stucco.

**Classification:** Contributing

**Survey Date:** 7/5/2018