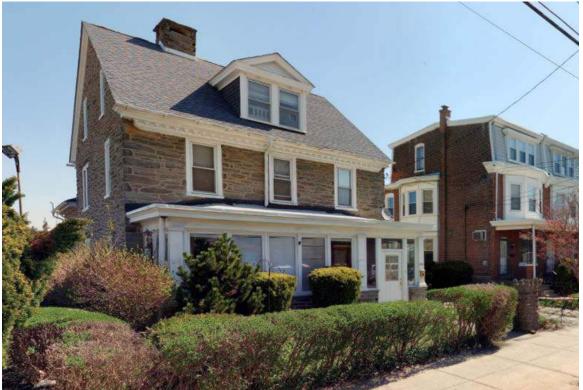

**Classification:** Contributing

Survey Date:

6/27/2018

|                                                                     | Address:                                                                  | 5205 RIDGE AVE                                                                                      |                                        |
|---------------------------------------------------------------------|---------------------------------------------------------------------------|-----------------------------------------------------------------------------------------------------|----------------------------------------|
| Alternate Address:                                                  |                                                                           | OPA Number:                                                                                         | 213193100                              |
| Individually Listed:                                                | No                                                                        | Base Reg. Number:                                                                                   |                                        |
|                                                                     |                                                                           | Historical Data                                                                                     |                                        |
| Historic Name:                                                      |                                                                           | Year Built:                                                                                         | 1885-1892                              |
| Current Name:                                                       |                                                                           | Associated Individual:                                                                              |                                        |
| Hist. Resource Type:                                                | Detached Dwelling                                                         | Architect:                                                                                          |                                        |
| Historic Function:                                                  |                                                                           |                                                                                                     |                                        |
| Social History:                                                     | ✓ 1900 Census                                                             | Builder:                                                                                            |                                        |
|                                                                     |                                                                           |                                                                                                     |                                        |
| <del>-</del>                                                        |                                                                           |                                                                                                     |                                        |
| <b>References:</b><br>Historic maps                                 | Ph                                                                        | nysical Description                                                                                 |                                        |
| Historic maps                                                       | Ph<br>Second Empire                                                       | nysical Description<br>Resource Type:                                                               | Detached Dwelling                      |
| Historic maps  Style:                                               |                                                                           | •                                                                                                   | Detached Dwelling<br>Private Residence |
| distoric maps  Style: Stories: 3                                    | Second Empire                                                             | Resource Type:                                                                                      | -                                      |
| Style: Stories: 3 Foundation:                                       | Second Empire  Bays: 2                                                    | Resource Type:<br>Current Function:                                                                 | -                                      |
| Style: Stories: 3 Foundation: Exterior Walls:                       | Second Empire  **Bays: 2  Stone                                           | Resource Type: Current Function: Subfunction:                                                       | -                                      |
| Style: Stories: 3 Foundation: Exterior Walls: Roof:                 | Second Empire  Bays: 2  Stone Stone                                       | Resource Type: Current Function: Subfunction: Additions/Alterations:                                | -                                      |
| Style: Stories: 3 Foundation: Exterior Walls: Roof: Windows:        | Second Empire  **Bays: 2**  Stone  Stone  Mansard; slate                  | Resource Type: Current Function: Subfunction: Additions/Alterations: Ancillary:                     | Private Residence                      |
| Style: Stories: 3 Foundation: Exterior Walls: Roof: Windows: Doors: | Second Empire  Bays: 2  Stone  Stone  Mansard; slate  Non-historic- vinyl | Resource Type: Current Function: Subfunction: Additions/Alterations:  Ancillary: Sidewalk Material: | Private Residence  Concrete            |
| Historic maps  Style:                                               | Second Empire  Bays: 2  Stone  Stone  Mansard; slate  Non-historic- vinyl | Resource Type: Current Function: Subfunction: Additions/Alterations: Ancillary:                     | Private Residence                      |