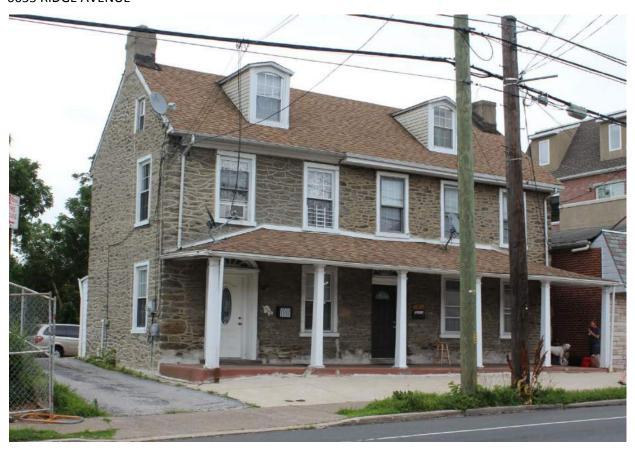

# Ridge Avenue Roxborough Thematic Historic District Inventory

July 2018

|              |              | Address:                          | 4600 RIDGE AVE                               |            |
|--------------|--------------|-----------------------------------|----------------------------------------------|------------|
| Alternate A  | Address:     | 4900 Ridge Ave                    | OPA Number:                                  | 885731360  |
| Individually | y Listed:    | Yes, 5/28/1963                    | Base Reg. Number:                            | 098N160014 |
|              |              |                                   | Historical Data                              |            |
| Historic Na  | me:          |                                   | Year Built:                                  | c. 1700    |
| Current Na   | me:          | Philadelphia Canoe Club           | Associated Individual:                       |            |
| Hist. Resou  | rce Type:    | Industrial                        | Architect:                                   |            |
| Historic Fu  | nction:      | Mill                              |                                              |            |
| Social Histo | ory:         | 1900 Census                       | Builder:                                     |            |
| Known befo   | ore 1733 a   | s the Wissahickon Grist and Bolti | ng Mill and after 1748 as the Roxboro Mills. |            |
| References   | :            |                                   |                                              |            |
| _            |              | irer, Jul 6, 1990, p. 63.         |                                              |            |
| THE TIMUUC   | sipinia miqu | нег, заго, 1330, р. 03.           |                                              |            |
|              |              | PI                                | nysical Description                          |            |
| Style:       |              | Vernacular                        | Resource Type:                               | Clubhouse  |
| Stories:     | 2            | Bays:                             | Current Function:                            | Clubhouse  |
| Foundatio    | n:           | Stone                             | Subfunction:                                 |            |
| Exterior W   | /alls:       | Stone                             | Additions/Alterations:                       |            |
| Roof:        |              | Hipped; other                     |                                              |            |
| Windows:     |              | Historic and non-historic         |                                              |            |
| Doors:       |              | Non-historic- wood                | Ancillary:                                   |            |

Siding, stucco

**Classification:** Significant

Other Materials:

Notes:

Survey Date:

Sidewalk Material:

Site Features:

7/6/2018