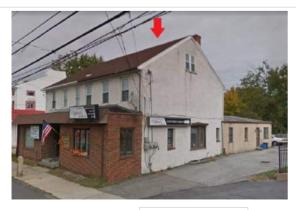

ail               |
| Foundation:               | Not visible                       | Subfunction:           | ,                               |
| Exterior Walls:           | Stucco                            | Additions/Alterations: | First floor commercial addition |
| Roof:                     | Side-gable; asphalt shingles      |                        |                                 |
| Windows:                  | Non-historic- vinyl               |                        |                                 |
| Doors:                    | Non-historic- other               | Ancillary:             |                                 |
| Other Materials:          | Brick                             | Sidewalk Material:     | Concrete                        |

Site Features:

Parking Lot



Notes:

Classification: Contributing Survey Date: 6/27/2018



|                                                 | Address:                     | 7041 RIDGE AVE         |                                 |  |
|-------------------------------------------------|------------------------------|------------------------|---------------------------------|--|
| Alternate Address:                              |                              | OPA Number:            | 871106050                       |  |
| Individually Listed:                            | No                           | Base Reg. Number:      |                                 |  |
|                                                 |                              | Historical Data        |                                 |  |
|