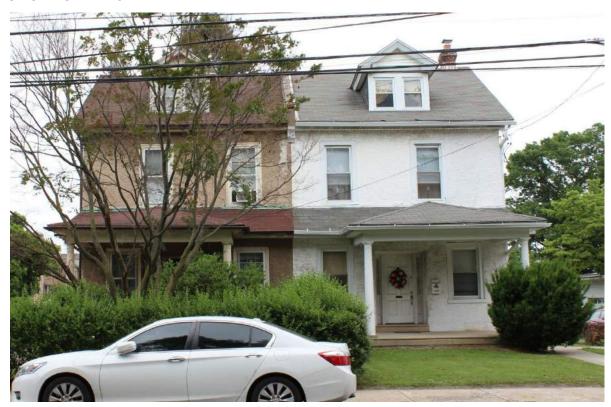

Notes:

Classification: Contributing

Site Features:

Survey Date:

|                                  | Address:                           | 5201 RIDGE AVE         |                   |
|----------------------------------|------------------------------------|------------------------|-------------------|
| Alternate Address:               |                                    | OPA Number:            | 213193000         |
| Individually Listed:             | No                                 | Base Reg. Number:      |                   |
|                                  |                                    | Historical Data        |                   |
| Historic Name:                   |                                    | Year Built:            | 1890              |
| Current Name:                    |                                    | Associated Individual: |                   |
| Hist. Resource Type:             | Detached Dwelling                  | Architect:             | Daniel S. Beale   |
| Historic Function:               |                                    |                        |                   |
| Social History:                  | ✓ 1900 Census                      | Builder:               |                   |
| References: Completed plans, PRE | RBG, v. 5, n. 30, p. 450, 7/30/189 | 0.                     |                   |
|                                  | Ph                                 | ysical Description     |                   |
| Style:                           | Late Victorian                     | Resource Type:         | Detached Dwelling |
| Stories: 2 1/2                   | <b>Bays:</b> 5                     | Current Function:      | Private Residence |
| Foundation:                      | Stone                              | Subfunction:           |                   |
| Exterior Walls:                  | Stone                              | Additions/Alterations: |                   |
| Roof:                            | Side-gable; asphalt shingles       |                        |                   |
| Windows:                         | Non-historic- vinyl                |                        |                   |
| Doors:                           | Non-historic- other                | Ancillary:             |                   |
| Other Materials:                 |                                    | Sidewalk Material:     | Concrete          |
|                                  |                                    | Site Features:         | Retaining wall    |
| Notes:                           |                                    |                        |                   |

**Classification:** Contributing

Survey Date:

6/27/2018

|                                                                     | Address:                                                                  | 5205 RIDGE AVE                                                                                      |                                        |
|---------------------------------------------------------------------|---------------------------------------------------------------------------|-----------------------------------------------------------------------------------------------------|----------------------------------------|
| Alternate Address:                                                  |                                                                           | OPA Number:                                                                                         | 213193100                              |
| Individually Listed:                                                | No                                                                        | Base Reg. Number:                                                                                   |                                        |
|                                                                     |                                                                           | Historical Data                                                                                     |                                        |
| Historic Name:                                                      |                                                                           | Year Built:                                                                                         | 1885-1892                              |
| Current Name:                                                       |                                                                           | Associated Individual:                                                                              |                                        |
| Hist. Resource Type:                                                | Detached Dwelling                                                         | Architect:                                                                                          |                                        |
| Historic Function:                                                  |                                                                           |                                                                                                     |                                        |
| Social History:                                                     | ✓ 1900 Census                                                             | Builder:                                                                                            |                                        |
|                                                                     |                                                                           |                                                                                                     |                                        |
| <del>-</del>                                                        |                                                                           |                                                                                                     |                                        |
| <b>References:</b><br>Historic maps                                 | Ph                                                                        | nysical Description                                                                                 |                                        |
| Historic maps                                                       | Ph<br>Second Empire                                                       | nysical Description<br>Resource Type:                                                               | Detached Dwelling                      |
| Historic maps  Style:                                               |                                                                           | •                                                                                                   | Detached Dwelling<br>Private Residence |
| distoric maps  Style: Stories: 3                                    | Second Empire                                                             | Resource Type:                                                                                      | -                                      |
| Style: Stories: 3 Foundation:                                       | Second Empire  Bays: 2                                                    | Resource Type:<br>Current Function:                                                                 | -                                      |
| Style: Stories: 3 Foundation: Exterior Walls:                       | Second Empire  **Bays: 2  Stone                                           | Resource Type: Current Function: Subfunction:                                                       | -                                      |
| Style: Stories: 3 Foundation: Exterior Walls: Roof:                 | Second Empire  Bays: 2  Stone Stone                                       | Resource Type: Current Function: Subfunction: Additions/Alterations:                                | -                                      |
| Style: Stories: 3 Foundation: Exterior Walls: Roof: Windows:        | Second Empire  **Bays: 2**  Stone  Stone  Mansard; slate                  | Resource Type: Current Function: Subfunction: Additions/Alterations: Ancillary:                     | Private Residence                      |
| Style: Stories: 3 Foundation: Exterior Walls: Roof: Windows: Doors: | Second Empire  Bays: 2  Stone  Stone  Mansard; slate  Non-historic- vinyl | Resource Type: Current Function: Subfunction: Additions/Alterations:  Ancillary: Sidewalk Material: | Private Residence  Concrete            |
| Historic maps  Style:                                               | Second Empire  Bays: 2  Stone  Stone  Mansard; slate  Non-historic- vinyl | Resource Type: Current Function: Subfunction: Additions/Alterations: Ancillary:                     | Private Residence                      |