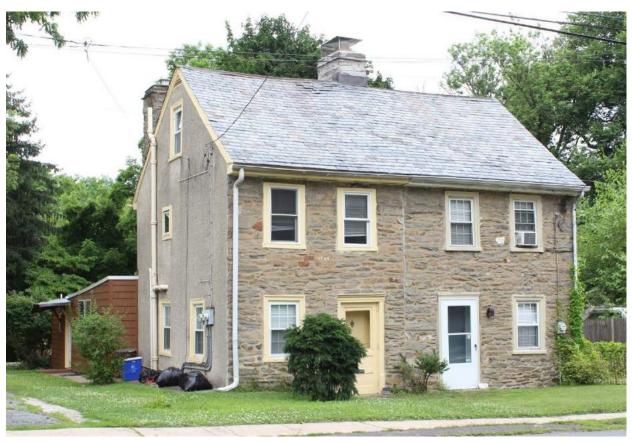

Sidewalk Material:

Site Features:

Survey Date:

7/5/2018

Slate; Concrete

|                        | Address:                        | 5193 RIDGE AVE         |                   |
|------------------------|---------------------------------|------------------------|-------------------|
| Alternate Address:     |                                 | OPA Number:            | 213192600         |
| Individually Listed:   | No                              | Base Reg. Number:      |                   |
|                        |                                 | Historical Data        |                   |
| Historic Name:         |                                 | Year Built:            | 1901-09           |
| Current Name:          |                                 | Associated Individual: |                   |
| Hist. Resource Type:   | Twin                            | Architect:             |                   |
| Historic Function:     |                                 |                        |                   |
| Social History:        | ☐ 1900 Census                   | Builder:               |                   |
| Does not appear on 18  | 895 map or in 1900 census. Does | appear on 1910 map.    |                   |
| References:            |                                 |                        |                   |
| Historic maps; 1900 ce | ensus                           |                        |                   |
|                        | Ph                              | ysical Description     |                   |
| Style:                 | Queen Anne                      | Resource Type:         | Twin              |
| Stories: 2             | Bays: 2                         | Current Function:      | Private Residence |
| Foundation:            | Stone                           | Subfunction:           |                   |
| Exterior Walls:        | Brick                           | Additions/Alterations: |                   |
| Roof:                  | Side-gable; other               |                        |                   |
| Windows:               | Non-historic- vinyl             |                        |                   |
| Doors:                 | Non-historic- other             | Ancillary:             |                   |
| Other Materials:       |                                 | Sidewalk Material:     | Concrete          |

Notes:

**Classification:** Contributing

Survey Date:

Site Features:

6/27/2018

Retaining wall

|                                                                                                                 | Address:                                                                  | 5195 RIDGE AVE                                                                  |                           |
|-----------------------------------------------------------------------------------------------------------------|---------------------------------------------------------------------------|---------------------------------------------------------------------------------|---------------------------|
| Alternate Address:                                                                                              |                                                                           | OPA Number:                                                                     | 213192700                 |
| Individually Listed:                                                                                            | No                                                                        | Base Reg. Number:                                                               |                           |
|                                                                                                                 | ı                                                                         | Historical Data                                                                 |                           |
| Historic Name:                                                                                                  |                                                                           | Year Built:                                                                     | 1901-09                   |
| Current Name:                                                                                                   |                                                                           | Associated Individual:                                                          |                           |
| Hist. Resource Type:                                                                                            | Twin                                                                      | Architect:                                                                      |                           |
| Historic Function:                                                                                              |                                                                           |                                                                                 |                           |
| Social History:                                                                                                 | ☐ 1900 Census                                                             | Builder:                                                                        |                           |
| oes not appear on 1                                                                                             | 395 map or in 1900 census. Does                                           | appear on 1910 map.                                                             |                           |
|                                                                                                                 |                                                                           |                                                                                 |                           |
|                                                                                                                 |                                                                           |                                                                                 |                           |
|                                                                                                                 |                                                                           |                                                                                 |                           |
|                                                                                                                 |                                                                           |                                                                                 |                           |
|                                                                                                                 |                                                                           |                                                                                 |                           |
|                                                                                                                 |                                                                           |                                                                                 |                           |
|                                                                                                                 |                                                                           |                                                                                 |                           |
|                                                                                                                 |                                                                           |                                                                                 |                           |
|                                                                                                                 |                                                                           |                                                                                 |                           |
| References:                                                                                                     |                                                                           |                                                                                 |                           |
|                                                                                                                 |                                                                           |                                                                                 |                           |
|                                                                                                                 |                                                                           |                                                                                 |                           |
|                                                                                                                 | Ph                                                                        | ysical Description                                                              |                           |
| Historic maps                                                                                                   | <b>Ph</b> Queen Anne                                                      | ysical Description<br>Resource Type:                                            | Twin                      |
| Historic maps Style:                                                                                            |                                                                           | -                                                                               | Twin<br>Private Residence |
| Style: Stories: 2                                                                                               | Queen Anne                                                                | Resource Type:                                                                  |                           |
| Style: Stories: 2 Foundation:                                                                                   | Queen Anne  Bays: 2                                                       | Resource Type:<br>Current Function:                                             |                           |
| Style: Stories: 2 Foundation: Exterior Walls:                                                                   | Queen Anne  **Bays: 2  Stone                                              | Resource Type: Current Function: Subfunction:                                   |                           |
| Style: Stories: 2 Foundation: Exterior Walls: Roof:                                                             | Queen Anne  **Bays: 2  Stone  Brick                                       | Resource Type: Current Function: Subfunction: Additions/Alterations:            |                           |
| Style: Stories: 2 Foundation: Exterior Walls: Roof: Windows:                                                    | Queen Anne  **Bays: 2**  Stone  Brick  Side-gable; other                  | Resource Type: Current Function: Subfunction:                                   |                           |
| Style: Stories: 2 Foundation: Exterior Walls: Roof: Windows: Doors:                                             | Queen Anne  Bays: 2  Stone  Brick  Side-gable; other  Non-historic- vinyl | Resource Type: Current Function: Subfunction: Additions/Alterations:            |                           |
| References: Historic maps  Style: Stories: 2 Foundation: Exterior Walls: Roof: Windows: Doors: Other Materials: | Queen Anne  Bays: 2  Stone  Brick  Side-gable; other  Non-historic- vinyl | Resource Type: Current Function: Subfunction: Additions/Alterations: Ancillary: | Private Residence         |