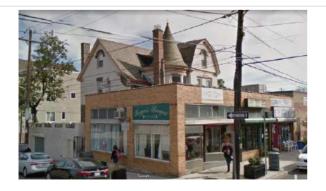

### 5226-30 RIDGE AVENUE

|                      | Address:                     | 5231 RIDGE AVE                   |                                |
|----------------------|------------------------------|----------------------------------|--------------------------------|
| Alternate Address:   |                              | OPA Number:                      | 871105700                      |
| Individually Listed: | No                           | Base Reg. Number:                | 98N240169                      |
|                      |                              | Historical Data                  |                                |
| Historic Name:       |                              | Year Built:                      | c. 1870                        |
| Current Name:        | Lisa's Kitchen               | Associated Individual:           |                                |
| Hist. Resource Type: | Mixed Use                    | Architect:                       |                                |
| Historic Function:   |                              |                                  |                                |
| Social History:      | ✓ 1900 Census                | Builder:                         |                                |
|                      |                              |                                  |                                |
| References:          |                              |                                  |                                |
|                      | Ph                           | ysical Description               |                                |
| Style:               | Gothic Revival               | Resource Type:                   |                                |
| Stories: 2 1/2       | Bays:                        | Current Function:                | Mixed Use- Residential/Comm    |
| Foundation:          |                              | Subfunction:                     |                                |
| Exterior Walls:      | Stucco                       | Additions/Alterations:           | One-story storefront addition, |
| Roof:                | Cross-gable; asphalt shingle | 25                               | 1892-95.                       |
| Windows:             | Historic and non-historic    | A m aill ann a                   |                                |
| Doors:               |                              | Ancillary:<br>Sidewalk Material: |                                |
| Other Materials:     |                              | Site Features:                   |                                |
| Notes:               |                              | J.10 / Cutures.                  |                                |