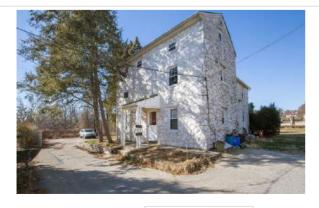

# Ridge Avenue Roxborough Thematic Historic District Inventory

July 2018

|              |              | Address:                          | 4600 RIDGE AVE                               |            |
|--------------|--------------|-----------------------------------|----------------------------------------------|------------|
| Alternate A  | Address:     | 4900 Ridge Ave                    | OPA Number:                                  | 885731360  |
| Individually | y Listed:    | Yes, 5/28/1963                    | Base Reg. Number:                            | 098N160014 |
|              |              |                                   | Historical Data                              |            |
| Historic Na  | me:          |                                   | Year Built:                                  | c. 1700    |
| Current Na   | me:          | Philadelphia Canoe Club           | Associated Individual:                       |            |
| Hist. Resou  | rce Type:    | Industrial                        | Architect:                                   |            |
| Historic Fu  | nction:      | Mill                              |                                              |            |
| Social Histo | ory:         | 1900 Census                       | Builder:                                     |            |
| Known befo   | ore 1733 a   | s the Wissahickon Grist and Bolti | ng Mill and after 1748 as the Roxboro Mills. |            |
| References   | :            |                                   |                                              |            |
| _            |              | irer, Jul 6, 1990, p. 63.         |                                              |            |
| THE TIMUUC   | sipinia miqu | нег, заго, 1330, р. 03.           |                                              |            |
|              |              | PI                                | nysical Description                          |            |
| Style:       |              | Vernacular                        | Resource Type:                               | Clubhouse  |
| Stories:     | 2            | Bays:                             | Current Function:                            | Clubhouse  |
| Foundatio    | n:           | Stone                             | Subfunction:                                 |            |
| Exterior W   | /alls:       | Stone                             | Additions/Alterations:                       |            |
| Roof:        |              | Hipped; other                     |                                              |            |
| Windows:     |              | Historic and non-historic         |                                              |            |
| Doors:       |              | Non-historic- wood                | Ancillary:                                   |            |

Siding, stucco

**Classification:** Significant

Other Materials:

Notes:

Survey Date:

Sidewalk Material:

Site Features:

7/6/2018