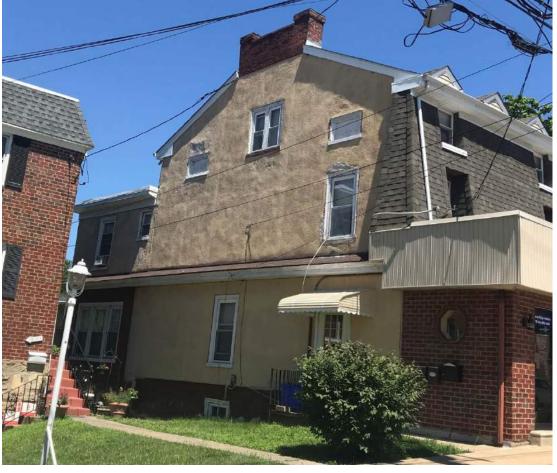

|                      | Address:                  | 5221 RIDGE AVE         |                         |
|----------------------|---------------------------|------------------------|-------------------------|
| Alternate Address:   |                           | OPA Number:            | 213193900               |
| Individually Listed: | No                        | Base Reg. Number:      |                         |
|                      | ı                         | Historical Data        |                         |
| Historic Name:       |                           | Year Built:            | 1897-1900               |
| Current Name:        |                           | Associated Individual: |                         |
| Hist. Resource Type: | Semi-detached Dwelling    | Architect:             |                         |
| Historic Function:   |                           |                        |                         |
| Social History:      | ✓ 1900 Census             | Builder:               |                         |
| References: Deeds    |                           |                        |                         |
|                      | Ph                        | ysical Description     |                         |
| Style:               | Queen Anne                | Resource Type:         | Semi-detached Dwelling  |
| Stories: 3           | Bays:                     | Current Function:      |                         |
| Foundation:          | Stone                     | Subfunction:           |                         |
| Exterior Walls:      | Brick                     | Additions/Alterations: | Storefront on Ridge Ave |
| Roof:                | Mansard; asphalt shingles |                        | infilled                |
| Windows:             | Non-historic- vinyl       |                        |                         |
| Doors:               | Non-historic- other       | Ancillary:             |                         |
| Other Materials:     | Stucco                    | Sidewalk Material:     | Concrete                |
|                      |                           | Site Features:         |                         |

Notes:

|                      | Adaress:                  | 5226-30 KIDGE AVE      |                             |
|----------------------|---------------------------|------------------------|-----------------------------|
| Alternate Address:   |                           | OPA Number:            | 881081223                   |
| Individually Listed: | No                        | Base Reg. Number:      | 091N100031                  |
|                      |                           | Historical Data        |                             |
| Historic Name:       |                           | Year Built:            | 1879-1884                   |
| Current Name:        |                           | Associated Individual: |                             |
| Hist. Resource Type  | e: Hotel                  | Architect:             |                             |
| Historic Function:   |                           |                        |                             |
| Social History:      | ✓ 1900 Census             | Builder:               |                             |
| References:          |                           |                        |                             |
| Historic maps; deed  | ds                        |                        |                             |
|                      | Phy                       | ysical Description     |                             |
| Style:               | Second Empire             | Resource Type:         | Mixed Use                   |
| Stories: 3           | Bays:                     | Current Function:      | Mixed Use- Residential/Comm |
| Foundation:          |                           | Subfunction:           |                             |
| Exterior Walls:      | Stucco                    | Additions/Alterations: | Complete rehab in 2015      |
| Roof:                | Mansard; asphalt shingles |                        |                             |
| Windows:             | Non-historic- vinyl       |                        |                             |
| Doors:               | Non-historic- aluminum    | Ancillary:             | Caracinata                  |
| Other Materials:     | Brick                     | Sidewalk Material:     | Concrete                    |
| Notes:               |                           | Site Features:         |                             |