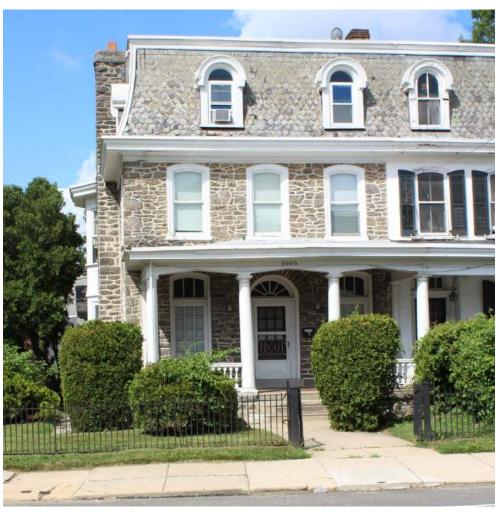

|                                                                                      | Address:                                                            | 5213 RIDGE AVE                                                                                      |                               |
|--------------------------------------------------------------------------------------|---------------------------------------------------------------------|-----------------------------------------------------------------------------------------------------|-------------------------------|
| Alternate Address:                                                                   |                                                                     | OPA Number:                                                                                         | 213193500                     |
| ndividually Listed:                                                                  | No                                                                  | Base Reg. Number:                                                                                   |                               |
|                                                                                      |                                                                     | Historical Data                                                                                     |                               |
| listoric Name:                                                                       |                                                                     | Year Built:                                                                                         | 1895-97                       |
| Current Name:                                                                        |                                                                     | Associated Individual:                                                                              |                               |
| list. Resource Type:                                                                 | Rowhouse                                                            | Architect:                                                                                          |                               |
| listoric Function:                                                                   |                                                                     |                                                                                                     |                               |
| ocial History:                                                                       | ☐ 1900 Census                                                       | Builder:                                                                                            |                               |
|                                                                                      | sale from James Sibbald to Wm.                                      | Weinacht, Jan. 1897. 1900 Census: Owned by \                                                        | Vm. Weinacht.                 |
| eferences:                                                                           |                                                                     |                                                                                                     |                               |
| eferences:                                                                           |                                                                     |                                                                                                     |                               |
| deferences:                                                                          | Ph                                                                  | nysical Description                                                                                 |                               |
| ityle:                                                                               | Queen Anne                                                          | Resource Type:                                                                                      | Rowhouse                      |
| tyle:                                                                                |                                                                     | Resource Type:<br>Current Function:                                                                 | Rowhouse<br>Private Residence |
| ityle:<br>itories: 3<br>ioundation:                                                  | Queen Anne  Bays:  Stone                                            | Resource Type: Current Function: Subfunction:                                                       |                               |
| Style:<br>Stories: 3<br>Foundation:<br>Exterior Walls:                               | Queen Anne  Bays:  Stone Stone                                      | Resource Type:<br>Current Function:                                                                 |                               |
| Style: Stories: 3 Soundation: Exterior Walls: Roof:                                  | Queen Anne  Bays:  Stone  Stone  Mansard; slate                     | Resource Type: Current Function: Subfunction:                                                       |                               |
| Style: Stories: 3 Soundation: Exterior Walls: Roof: Windows:                         | Queen Anne  Bays:  Stone Stone  Mansard; slate  Non-historic- vinyl | Resource Type: Current Function: Subfunction: Additions/Alterations:                                |                               |
| Style: Stories: 3 Foundation: Exterior Walls: Roof: Windows:                         | Queen Anne  Bays:  Stone  Stone  Mansard; slate                     | Resource Type: Current Function: Subfunction: Additions/Alterations: Ancillary:                     | Private Residence             |
| Style: Stories: 3 Foundation: Exterior Walls: Roof: Windows:                         | Queen Anne  Bays:  Stone Stone  Mansard; slate  Non-historic- vinyl | Resource Type: Current Function: Subfunction: Additions/Alterations:  Ancillary: Sidewalk Material: | Private Residence  Concrete   |
| Style: Stories: 3 Foundation: Exterior Walls: Roof: Windows: Doors: Other Materials: | Queen Anne  Bays:  Stone Stone  Mansard; slate  Non-historic- vinyl | Resource Type: Current Function: Subfunction: Additions/Alterations: Ancillary:                     | Private Residence             |

**Classification:** Contributing

Survey Date:

7/5/2018

|                      | Address:            | 5215 RIDGE AVE         |                   |
|----------------------|---------------------|------------------------|-------------------|
| Alternate Address:   |                     | OPA Number:            | 213193600         |
| Individually Listed: | No                  | Base Reg. Number:      |                   |
|                      |                     | Historical Data        |                   |
| Historic Name:       |                     | Year Built:            | 1895-97           |
| Current Name:        |                     | Associated Individual: |                   |
| Hist. Resource Type: | Rowhouse            | Architect:             |                   |
| Historic Function:   |                     |                        |                   |
| Social History:      | ✓ 1900 Census       | Builder:               |                   |
| References:          |                     |                        |                   |
|                      | Ph                  | ysical Description     |                   |
| Style:               | Queen Anne          | Resource Type:         | Rowhouse          |
| Stories: 3           | Bays: 2             | Current Function:      | Private Residence |
| Foundation:          | Stone               | Subfunction:           |                   |
| Exterior Walls:      | Stone               | Additions/Alterations: |                   |
| Roof:                | Mansard; other      |                        |                   |
| Windows:             | Non-historic- vinyl |                        |                   |
| Doors:               | Non-historic- other | Ancillary:             |                   |
| Other Materials:     | Vinyl siding        | Sidewalk Material:     | Concrete          |
|                      |                     | Site Features:         | Retaining wall    |
| Notes:               |                     |                        |                   |

|                                                                 | Address:                                                                          | 5217 RIDGE AVE                                                                  |                               |
|-----------------------------------------------------------------|-----------------------------------------------------------------------------------|---------------------------------------------------------------------------------|-------------------------------|
| Alternate Address:                                              |                                                                                   | OPA Number:                                                                     | 213193700                     |
| Individually Listed:                                            | No                                                                                | Base Reg. Number:                                                               |                               |
|                                                                 |                                                                                   | Historical Data                                                                 |                               |
| Historic Name:                                                  |                                                                                   | Year Built:                                                                     | 1895-97                       |
| Current Name:                                                   |                                                                                   | Associated Individual:                                                          |                               |
| list. Resource Type:                                            | Rowhouse                                                                          | Architect:                                                                      |                               |
| listoric Function:                                              |                                                                                   |                                                                                 |                               |
| ocial History:                                                  | ☐ 1900 Census                                                                     | Builder:                                                                        |                               |
| eighboring propertie                                            | es at 5213 and 5215 present in 19                                                 | 000 Census.                                                                     |                               |
|                                                                 |                                                                                   |                                                                                 |                               |
| References:                                                     |                                                                                   |                                                                                 |                               |
| References:                                                     | Ph                                                                                | ysical Description                                                              |                               |
| deferences:                                                     | <b>Ph</b><br>Queen Anne                                                           | ysical Description<br>Resource Type:                                            | Rowhouse                      |
| Style:                                                          |                                                                                   | •                                                                               | Rowhouse<br>Private Residence |
| Style:<br>Stories: 3                                            | Queen Anne                                                                        | Resource Type:                                                                  |                               |
| Style:<br>Stories: 3<br>Foundation:                             | Queen Anne  Bays: 2  Stone Stone                                                  | Resource Type:<br>Current Function:                                             |                               |
| Style:<br>Stories: 3<br>Foundation:<br>Exterior Walls:          | Queen Anne  Bays: 2  Stone  Stone  Mansard; asphalt shingles                      | Resource Type: Current Function: Subfunction:                                   |                               |
| Style:<br>Stories: 3<br>Foundation:<br>Exterior Walls:<br>Roof: | Queen Anne  Bays: 2  Stone  Stone  Mansard; asphalt shingles  Non-historic- vinyl | Resource Type: Current Function: Subfunction: Additions/Alterations:            |                               |
| Style: Stories: 3 Foundation: Exterior Walls: Roof: Windows:    | Queen Anne  Bays: 2  Stone  Stone  Mansard; asphalt shingles                      | Resource Type: Current Function: Subfunction: Additions/Alterations: Ancillary: | Private Residence             |
| Style:                                                          | Queen Anne  Bays: 2  Stone  Stone  Mansard; asphalt shingles  Non-historic- vinyl | Resource Type: Current Function: Subfunction: Additions/Alterations:            |                               |

|                      | Address:                          | 5219 RIDGE AVE         |                   |
|----------------------|-----------------------------------|------------------------|-------------------|
| Alternate Address:   |                                   | OPA Number:            | 213193800         |
| Individually Listed: | No                                | Base Reg. Number:      |                   |
|                      |                                   | Historical Data        |                   |
| Historic Name:       |                                   | Year Built:            | 1895-97           |
| Current Name:        |                                   | Associated Individual: |                   |
| Hist. Resource Type: | Rowhouse                          | Architect:             |                   |
| Historic Function:   |                                   |                        |                   |
| Social History:      | ☐ 1900 Census                     | Builder:               |                   |
|                      | es at 5213 and 5215 present in 19 | 000 Census.            |                   |
|                      |                                   |                        |                   |
|                      |                                   |                        |                   |
|                      |                                   |                        |                   |
|                      |                                   |                        |                   |
|                      |                                   |                        |                   |
|                      |                                   |                        |                   |
|                      |                                   |                        |                   |
|                      |                                   |                        |                   |
|                      |                                   |                        |                   |
| References:          |                                   |                        |                   |
|                      |                                   |                        |                   |
|                      |                                   |                        |                   |
|                      | Ph                                | ysical Description     |                   |
| Style:               | Queen Anne                        | Resource Type:         | Rowhouse          |
| Stories: 3           | Bays:                             | Current Function:      | Private Residence |
| Foundation:          | Stone                             | Subfunction:           |                   |
| Exterior Walls:      | Stone                             | Additions/Alterations: |                   |
| Roof:                | Mansard; slate                    |                        |                   |
| Windows:             | Non-historic- vinyl               |                        |                   |
| Doors:               | Non-historic- other               | Ancillary:             |                   |
| Other Materials:     |                                   | Sidewalk Material:     | Concrete          |
|                      |                                   | Site Features:         | Retaining wall    |
|                      |                                   | Site reacures.         | Retailing wan     |
| Notes:               |                                   | Site reatures.         | netalling wall    |