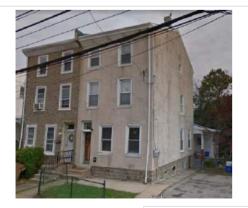

|                      | Address:             | 5200 RIDGE AVE                                     |                                 |
|----------------------|----------------------|----------------------------------------------------|---------------------------------|
| Alternate Address:   |                      | OPA Number:                                        | 211353700                       |
| Individually Listed: | No                   | Base Reg. Number:                                  |                                 |
|                      |                      | Historical Data                                    |                                 |
| Historic Name:       |                      | Year Built:                                        | 1876-1884                       |
| Current Name:        |                      | Associated Individual:                             |                                 |
| Hist. Resource Type: | Mixed Use            | Architect:                                         |                                 |
| Historic Function:   |                      |                                                    |                                 |
| Social History:      | <b>✓</b> 1900 Census | Builder:                                           |                                 |
| _                    |                      | : multi-unit rental. Walter Acuff's realtor office | in 1920s. Gerry's Bar in 1960s. |
| References:          |                      |                                                    |                                 |
| Historic maps        |                      |                                                    |                                 |
|                      |                      |                                                    |                                 |
|                      | Ph                   | ysical Description                                 |                                 |
| Style:               | Italianate           | Resource Type:                                     | Mixed Use                       |
| Stories: 3           | Bays:                | Current Function:                                  | Multi-unit Residential          |
| Foundation:          | Brick                | Subfunction:                                       |                                 |
| Exterior Walls:      | Brick                | Additions/Alterations:                             |                                 |
| Roof:                | Flat; tar paper      |                                                    |                                 |
| Windows:             | Non-historic- vinyl  |                                                    |                                 |
| Doors:               | Non-historic- other  | Ancillary:                                         |                                 |
| Other Materials:     | Siding               | Sidewalk Material:                                 | Concrete                        |

Notes:

Classification: Contributing

Site Features:

Survey Date:

|                                  | Address:                           | 5201 RIDGE AVE         |                   |
|----------------------------------|------------------------------------|------------------------|-------------------|
| Alternate Address:               |                                    | OPA Number:            | 213193000         |
| Individually Listed:             | No                                 | Base Reg. Number:      |                   |
|                                  |                                    | Historical Data        |                   |
| Historic Name:                   |                                    | Year Built:            | 1890              |
| Current Name:                    |                                    | Associated Individual: |                   |
| Hist. Resource Type:             | Detached Dwelling                  | Architect:             | Daniel S. Beale   |
| Historic Function:               |                                    |                        |                   |
| Social History:                  | ✓ 1900 Census                      | Builder:               |                   |
| References: Completed plans, PRE | RBG, v. 5, n. 30, p. 450, 7/30/189 | 0.                     |                   |
|                                  | Ph                                 | ysical Description     |                   |
| Style:                           | Late Victorian                     | Resource Type:         | Detached Dwelling |
| Stories: 2 1/2                   | <b>Bays:</b> 5                     | Current Function:      | Private Residence |
| Foundation:                      | Stone                              | Subfunction:           |                   |
| Exterior Walls:                  | Stone                              | Additions/Alterations: |                   |
| Roof:                            | Side-gable; asphalt shingles       |                        |                   |
| Windows:                         | Non-historic- vinyl                |                        |                   |
| Doors:                           | Non-historic- other                | Ancillary:             |                   |
| Other Materials:                 |                                    | Sidewalk Material:     | Concrete          |
|                                  |                                    | Site Features:         | Retaining wall    |
| Notes:                           |                                    |                        |                   |