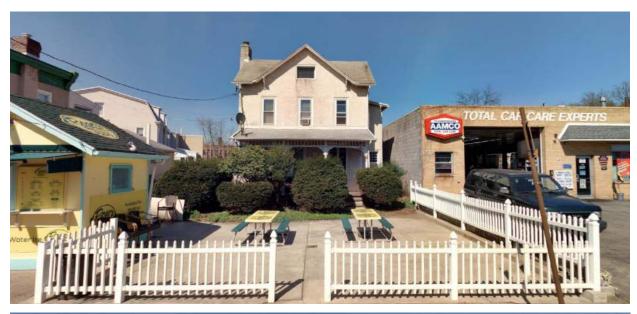

### 5226-30 RIDGE AVENUE

|                      | Address:                     | 5231 RIDGE AVE                   |                                |
|----------------------|------------------------------|----------------------------------|--------------------------------|
| Alternate Address:   |                              | OPA Number:                      | 871105700                      |
| Individually Listed: | No                           | Base Reg. Number:                | 98N240169                      |
|                      |                              | Historical Data                  |                                |
| Historic Name:       |                              | Year Built:                      | c. 1870                        |
| Current Name:        | Lisa's Kitchen               | Associated Individual:           |                                |
| Hist. Resource Type: | Mixed Use                    | Architect:                       |                                |
| Historic Function:   |                              |                                  |                                |
| Social History:      | ✓ 1900 Census                | Builder:                         |                                |
|                      |                              |                                  |                                |
| References:          |                              |                                  |                                |
|                      | Ph                           | ysical Description               |                                |
| Style:               | Gothic Revival               | Resource Type:                   |                                |
| Stories: 2 1/2       | Bays:                        | Current Function:                | Mixed Use- Residential/Comm    |
| Foundation:          |                              | Subfunction:                     |                                |
| Exterior Walls:      | Stucco                       | Additions/Alterations:           | One-story storefront addition, |
| Roof:                | Cross-gable; asphalt shingle | 25                               | 1892-95.                       |
| Windows:             | Historic and non-historic    | A m aill ann a                   |                                |
| Doors:               |                              | Ancillary:<br>Sidewalk Material: |                                |
| Other Materials:     |                              | Site Features:                   |                                |
| Notes:               |                              | J.10 / Cutures.                  |                                |