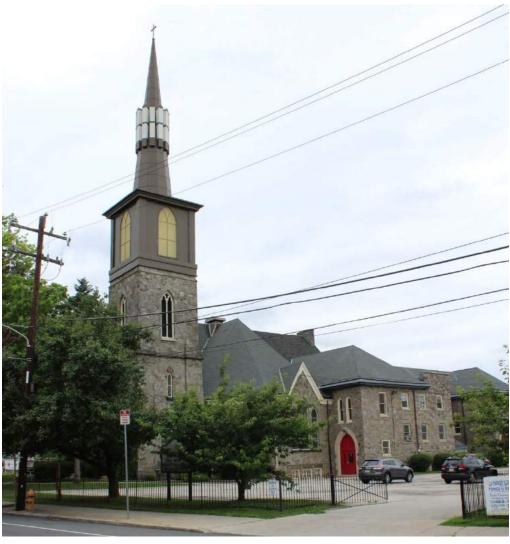

| steeple; c. 2000            |
| Windows                                        | <b>:</b>   | Historic and non-historic       |                        |                          | telecommunications antennas |
| Doors:                                         |            | Historic and non-historic       |                        | Ancillary:               |                             |
| Other Ma                                       | terials:   |                                 |                        | Sidewalk Material:       | Concrete                    |
|                                                |            |                                 |                        | Site Features:           | Parking Lot                 |



Notes:



Survey Date:

6/27/2018





|                                                     | Address:                                                           | 6070 RIDGE AVE                                                                       |                             |
|-----------------------------------------------------|--------------------------------------------------------------------|--------------------------------------------------------------------------------------|-----------------------------|
| Alternate Address:                                  |                                                                    | OPA Number:                                                                          | 871021250                   |
| Individually Listed:                                | No