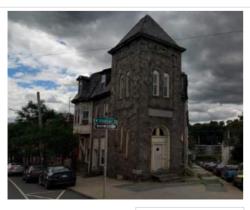

Mature trees

|                       | Address:                    | 5164 RIDGE AVE           |                               |
|-----------------------|-----------------------------|--------------------------|-------------------------------|
| Alternate Address     | s:                          | OPA Number:              | 871527350                     |
| Individually Listed   | Yes, 3/7/1974               | Base Reg. Number:        | 128N210227                    |
|                       |                             | Historical Data          |                               |
| Historic Name:        | St. Timothy's Working Men's | s Club and I Year Built: | 1877                          |
| Current Name:         |                             | Associated Individual:   |                               |
| Hist. Resource Typ    | clubhouse                   | Architect:               | Charles M. Burns (attributed) |
| Historic Function:    | Clubhouse                   |                          |                               |
| Social History:       | ☐ 1900 Census               | Builder:                 |                               |
| References:           |                             |                          |                               |
| Historical Commis     | ion files                   |                          |                               |
|                       |                             |                          |                               |
|                       | Ph                          | ysical Description       |                               |
| Style:                | High Victorian Gothic       | Resource Type:           | Clubhouse                     |
| <b>Stories:</b> 2 1/2 | Bays:                       | Current Function:        | Multi-unit Residential        |
| Foundation:           | Stone                       | Subfunction:             |                               |
| Exterior Walls:       | Wissahickon schist          | Additions/Alterations:   |                               |
| Roof:                 | Jerkinhead; slate           |                          |                               |

Historic and non-historic

Non-historic- other

Windows:

Other Materials:

Doors:

Notes:

**Classification:** Significant

Ancillary:

Sidewalk Material:

Site Features:

Survey Date:

7/5/2018

Slate; Concrete

|                        | Address:                        | 5193 RIDGE AVE         |                   |
|------------------------|---------------------------------|------------------------|-------------------|
| Alternate Address:     |                                 | OPA Number:            | 213192600         |
| Individually Listed:   | No                              | Base Reg. Number:      |                   |
|                        |                                 | Historical Data        |                   |
| Historic Name:         |                                 | Year Built:            | 1901-09           |
| Current Name:          |                                 | Associated Individual: |                   |
| Hist. Resource Type:   | Twin                            | Architect:             |                   |
| Historic Function:     |                                 |                        |                   |
| Social History:        | ☐ 1900 Census                   | Builder:               |                   |
| Does not appear on 18  | 895 map or in 1900 census. Does | appear on 1910 map.    |                   |
| References:            |                                 |                        |                   |
| Historic maps; 1900 ce | ensus                           |                        |                   |
|                        | Ph                              | ysical Description     |                   |
| Style:                 | Queen Anne                      | Resource Type:         | Twin              |
| Stories: 2             | Bays: 2                         | Current Function:      | Private Residence |
| Foundation:            | Stone                           | Subfunction:           |                   |
| Exterior Walls:        | Brick                           | Additions/Alterations: |                   |
| Roof:                  | Side-gable; other               |                        |                   |
| Windows:               | Non-historic- vinyl             |                        |                   |
| Doors:                 | Non-historic- other             | Ancillary:             |                   |
| Other Materials:       |                                 | Sidewalk Material:     | Concrete          |