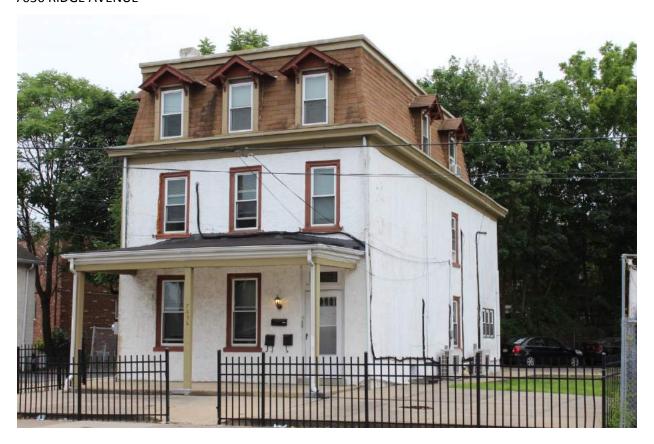

Notes:

|                      | Adaress:                  | 5226-30 KIDGE AVE      |                             |
|----------------------|---------------------------|------------------------|-----------------------------|
| Alternate Address:   |                           | OPA Number:            | 881081223                   |
| Individually Listed: | No                        | Base Reg. Number:      | 091N100031                  |
|                      |                           | Historical Data        |                             |
| Historic Name:       |                           | Year Built:            | 1879-1884                   |
| Current Name:        |                           | Associated Individual: |                             |
| Hist. Resource Type  | e: Hotel                  | Architect:             |                             |
| Historic Function:   |                           |                        |                             |
| Social History:      | ✓ 1900 Census             | Builder:               |                             |
| References:          |                           |                        |                             |
| Historic maps; deed  | ds                        |                        |                             |
|                      | Phy                       | ysical Description     |                             |
| Style:               | Second Empire             | Resource Type:         | Mixed Use                   |
| Stories: 3           | Bays:                     | Current Function:      | Mixed Use- Residential/Comm |
| Foundation:          |                           | Subfunction:           |                             |
| Exterior Walls:      | Stucco                    | Additions/Alterations: | Complete rehab in 2015      |
| Roof:                | Mansard; asphalt shingles |                        |                             |
| Windows:             | Non-historic- vinyl       |                        |                             |
| Doors:               | Non-historic- aluminum    | Ancillary:             | Caracinata                  |
| Other Materials:     | Brick                     | Sidewalk Material:     | Concrete                    |
| Notes:               |                           | Site Features:         |                             |

Walls are brick, covered by stucco.

**Classification:** Contributing

**Survey Date:** 7/5/2018

### 5226-30 RIDGE AVENUE

|                      | Address:                     | 5231 RIDGE AVE                   |                                |
|----------------------|------------------------------|----------------------------------|--------------------------------|
| Alternate Address:   |                              | OPA Number:                      | 871105700                      |
| Individually Listed: | No                           | Base Reg. Number:                | 98N240169                      |
|                      |                              | Historical Data                  |                                |
| Historic Name:       |                              | Year Built:                      | c. 1870                        |
| Current Name:        | Lisa's Kitchen               | Associated Individual:           |                                |
| Hist. Resource Type: | Mixed Use                    | Architect:                       |                                |
| Historic Function:   |                              |                                  |                                |
| Social History:      | ✓ 1900 Census                | Builder:                         |                                |
|                      |                              |                                  |                                |
| References:          |                              |                                  |                                |
|                      | Ph                           | ysical Description               |                                |
| Style:               | Gothic Revival               | Resource Type:                   |                                |
| Stories: 2 1/2       | Bays:                        | Current Function:                | Mixed Use- Residential/Comm    |
| Foundation:          |                              | Subfunction:                     |                                |
| Exterior Walls:      | Stucco                       | Additions/Alterations:           | One-story storefront addition, |
| Roof:                | Cross-gable; asphalt shingle | 25                               | 1892-95.                       |
| Windows:             | Historic and non-historic    | A m aill ann a                   |                                |
| Doors:               |                              | Ancillary:<br>Sidewalk Material: |                                |
| Other Materials:     |                              | Site Features:                   |                                |
| Notes:               |                              | J.10 / Cutures.                  |                                |