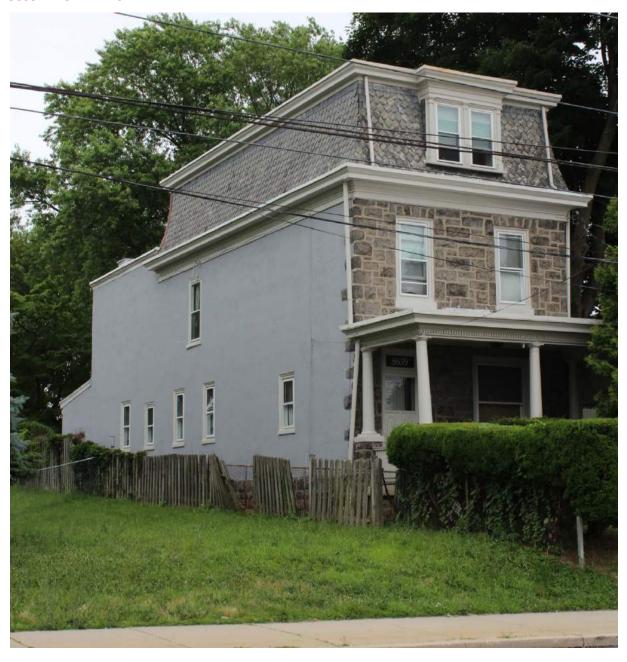

# Ridge Avenue Roxborough Thematic Historic District Inventory

July 2018

|              |              | Address:                          | 4600 RIDGE AVE                               |            |
|--------------|--------------|-----------------------------------|----------------------------------------------|------------|
| Alternate A  | Address:     | 4900 Ridge Ave                    | OPA Number:                                  | 885731360  |
| Individually | y Listed:    | Yes, 5/28/1963                    | Base Reg. Number:                            | 098N160014 |
|              |              |                                   | Historical Data                              |            |
| Historic Na  | me:          |                                   | Year Built:                                  | c. 1700    |
| Current Na   | me:          | Philadelphia Canoe Club           | Associated Individual:                       |            |
| Hist. Resou  | rce Type:    | Industrial                        | Architect:                                   |            |
| Historic Fu  | nction:      | Mill                              |                                              |            |
| Social Histo | ory:         | 1900 Census                       | Builder:                                     |            |
| Known befo   | ore 1733 a   | s the Wissahickon Grist and Bolti | ng Mill and after 1748 as the Roxboro Mills. |            |
| References   | :            |                                   |                                              |            |
| _            |              | irer, Jul 6, 1990, p. 63.         |                                              |            |
| THE TIMUUC   | sipinia miqu | нег, заго, 1330, р. 03.           |                                              |            |
|              |              | PI                                | nysical Description                          |            |
| Style:       |              | Vernacular                        | Resource Type:                               | Clubhouse  |
| Stories:     | 2            | Bays:                             | Current Function:                            | Clubhouse  |
| Foundatio    | n:           | Stone                             | Subfunction:                                 |            |
| Exterior W   | /alls:       | Stone                             | Additions/Alterations:                       |            |
| Roof:        |              | Hipped; other                     |                                              |            |
| Windows:     |              | Historic and non-historic         |                                              |            |
| Doors:       |              | Non-historic- wood                | Ancillary:                                   |            |

Siding, stucco

**Classification:** Significant

Other Materials:

Notes:

Survey Date:

Sidewalk Material:

Site Features:

7/6/2018