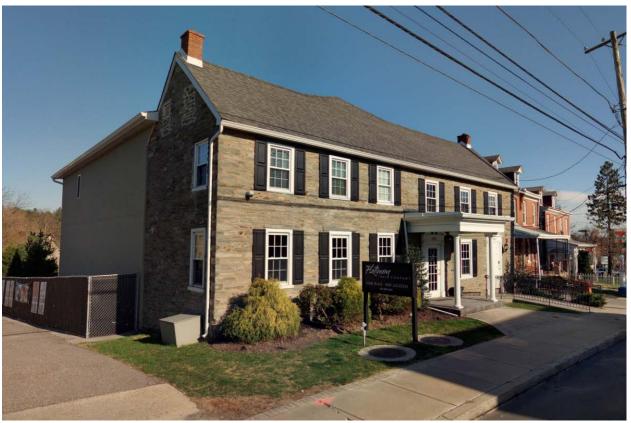

Mature trees

|                       | Address:                    | 5164 RIDGE AVE           |                               |
|-----------------------|-----------------------------|--------------------------|-------------------------------|
| Alternate Address     | s:                          | OPA Number:              | 871527350                     |
| Individually Listed   | Yes, 3/7/1974               | Base Reg. Number:        | 128N210227                    |
|                       |                             | Historical Data          |                               |
| Historic Name:        | St. Timothy's Working Men's | s Club and I Year Built: | 1877                          |
| Current Name:         |                             | Associated Individual:   |                               |
| Hist. Resource Typ    | clubhouse                   | Architect:               | Charles M. Burns (attributed) |
| Historic Function:    | Clubhouse                   |                          |                               |
| Social History:       | ☐ 1900 Census               | Builder:                 |                               |
| References:           |                             |                          |                               |
| Historical Commis     | ion files                   |                          |                               |
|                       |                             |                          |                               |
|                       | Ph                          | ysical Description       |                               |
| Style:                | High Victorian Gothic       | Resource Type:           | Clubhouse                     |
| <b>Stories:</b> 2 1/2 | Bays:                       | Current Function:        | Multi-unit Residential        |
| Foundation:           | Stone                       | Subfunction:             |                               |
| Exterior Walls:       | Wissahickon schist          | Additions/Alterations:   |                               |
| Roof:                 | Jerkinhead; slate           |                          |                               |

Historic and non-historic

Non-historic- other

Windows:

Other Materials:

Doors:

Notes:

**Classification:** Significant

Ancillary:

Sidewalk Material:

Site Features:

Survey Date:

7/5/2018

Slate; Concrete

|                        | Address:                        | 5193 RIDGE AVE         |                   |
|------------------------|---------------------------------|------------------------|-------------------|
| Alternate Address:     |                                 | OPA Number:            | 213192600         |
| Individually Listed:   | No                              | Base Reg. Number:      |                   |
|                        |                                 | Historical Data        |                   |
| Historic Name:         |                                 | Year Built:            | 1901-09           |
| Current Name:          |                                 | Associated Individual: |                   |
| Hist. Resource Type:   | Twin                            | Architect:             |                   |
| Historic Function:     |                                 |                        |                   |
| Social History:        | ☐ 1900 Census                   | Builder:               |                   |
| Does not appear on 18  | 895 map or in 1900 census. Does | appear on 1910 map.    |                   |
| References:            |                                 |                        |                   |
| Historic maps; 1900 ce | ensus                           |                        |                   |
|                        | Ph                              | ysical Description     |                   |
| Style:                 | Queen Anne                      | Resource Type:         | Twin              |
| Stories: 2             | Bays: 2                         | Current Function:      | Private Residence |
| Foundation:            | Stone                           | Subfunction:           |                   |
| Exterior Walls:        | Brick                           | Additions/Alterations: |                   |
| Roof:                  | Side-gable; other               |                        |                   |
| Windows:               | Non-historic- vinyl             |                        |                   |
| Doors:                 | Non-historic- other             | Ancillary:             |                   |
| Other Materials:       |                                 | Sidewalk Material:     | Concrete          |