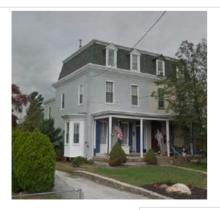

Mature trees

|                       | Address:                    | 5164 RIDGE AVE           |                               |
|-----------------------|-----------------------------|--------------------------|-------------------------------|
| Alternate Address     | s:                          | OPA Number:              | 871527350                     |
| Individually Listed   | Yes, 3/7/1974               | Base Reg. Number:        | 128N210227                    |
|                       |                             | Historical Data          |                               |
| Historic Name:        | St. Timothy's Working Men's | s Club and I Year Built: | 1877                          |
| Current Name:         |                             | Associated Individual:   |                               |
| Hist. Resource Typ    | clubhouse                   | Architect:               | Charles M. Burns (attributed) |
| Historic Function:    | Clubhouse                   |                          |                               |
| Social History:       | ☐ 1900 Census               | Builder:                 |                               |
| References:           |                             |                          |                               |
| Historical Commis     | ion files                   |                          |                               |
|                       |                             |                          |                               |
|                       | Ph                          | ysical Description       |                               |
| Style:                | High Victorian Gothic       | Resource Type:           | Clubhouse                     |
| <b>Stories:</b> 2 1/2 | Bays:                       | Current Function:        | Multi-unit Residential        |
| Foundation:           | Stone                       | Subfunction:             |                               |
| Exterior Walls:       | Wissahickon schist          | Additions/Alterations:   |                               |
| Roof:                 | Jerkinhead; slate           |                          |                               |

Historic and non-historic

Non-historic- other

Windows:

Other Materials:

Doors:

Notes:

**Classification:** Significant

Ancillary:

Sidewalk Material:

Site Features:

Survey Date:

7/5/2018

Slate; Concrete

|                        | Address:                        | 5193 RIDGE AVE         |                   |
|------------------------|---------------------------------|------------------------|-------------------|
| Alternate Address:     |                                 | OPA Number:            | 213192600         |
| Individually Listed:   | No                              | Base Reg. Number:      |                   |
|                        |                                 | Historical Data        |                   |
| Historic Name:         |                                 | Year Built:            | 1901-09           |
| Current Name:          |                                 | Associated Individual: |                   |
| Hist. Resource Type:   | Twin                            | Architect:             |                   |
| Historic Function:     |                                 |                        |                   |
| Social History:        | ☐ 1900 Census                   | Builder:               |                   |
| Does not appear on 18  | 895 map or in 1900 census. Does | appear on 1910 map.    |                   |
| References:            |                                 |                        |                   |
| Historic maps; 1900 ce | ensus                           |                        |                   |
|                        | Ph                              | ysical Description     |                   |
| Style:                 | Queen Anne                      | Resource Type:         | Twin              |
| Stories: 2             | Bays: 2                         | Current Function:      | Private Residence |
| Foundation:            | Stone                           | Subfunction:           |                   |
| Exterior Walls:        | Brick                           | Additions/Alterations: |                   |
| Roof:                  | Side-gable; other               |                        |                   |
| Windows:               | Non-historic- vinyl             |                        |                   |
| Doors:                 | Non-historic- other             | Ancillary:             |                   |
| Other Materials:       |                                 | Sidewalk Material:     | Concrete          |