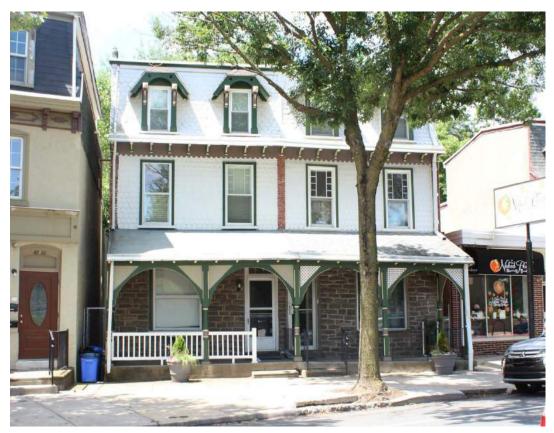

Mature trees

|                       | Address:                    | 5164 RIDGE AVE           |                               |
|-----------------------|-----------------------------|--------------------------|-------------------------------|
| Alternate Address     | s:                          | OPA Number:              | 871527350                     |
| Individually Listed   | Yes, 3/7/1974               | Base Reg. Number:        | 128N210227                    |
|                       |                             | Historical Data          |                               |
| Historic Name:        | St. Timothy's Working Men's | s Club and I Year Built: | 1877                          |
| Current Name:         |                             | Associated Individual:   |                               |
| Hist. Resource Typ    | clubhouse                   | Architect:               | Charles M. Burns (attributed) |
| Historic Function:    | Clubhouse                   |                          |                               |
| Social History:       | ☐ 1900 Census               | Builder:                 |                               |
| References:           |                             |                          |                               |
| Historical Commis     | ion files                   |                          |                               |
|                       |                             |                          |                               |
|                       | Ph                          | ysical Description       |                               |
| Style:                | High Victorian Gothic       | Resource Type:           | Clubhouse                     |
| <b>Stories:</b> 2 1/2 | Bays:                       | Current Function:        | Multi-unit Residential        |
| Foundation:           | Stone                       | Subfunction:             |                               |
| Exterior Walls:       | Wissahickon schist          | Additions/Alterations:   |                               |
| Roof:                 | Jerkinhead; slate           |                          |                               |

Historic and non-historic

Non-historic- other

Windows:

Other Materials:

Doors:

Notes:

**Classification:** Significant

Ancillary:

Sidewalk Material:

Site Features:

Survey Date:

7/5/2018

Slate; Concrete

|                        | Address:                        | 5193 RIDGE AVE         |                   |
|------------------------|---------------------------------|------------------------|-------------------|
| Alternate Address:     |                                 | OPA Number:            | 213192600         |
| Individually Listed:   | No                              | Base Reg. Number:      |                   |
|                        |                                 | Historical Data        |                   |
| Historic Name:         |                                 | Year Built:            | 1901-09           |
| Current Name:          |                                 | Associated Individual: |                   |
| Hist. Resource Type:   | Twin                            | Architect:             |                   |
| Historic Function:     |                                 |                        |                   |
| Social History:        | ☐ 1900 Census                   | Builder:               |                   |
| Does not appear on 18  | 895 map or in 1900 census. Does | appear on 1910 map.    |                   |
| References:            |                                 |                        |                   |
| Historic maps; 1900 ce | ensus                           |                        |                   |
|                        | Ph                              | ysical Description     |                   |
| Style:                 | Queen Anne                      | Resource Type:         | Twin              |
| Stories: 2             | Bays: 2                         | Current Function:      | Private Residence |
| Foundation:            | Stone                           | Subfunction:           |                   |
| Exterior Walls:        | Brick                           | Additions/Alterations: |                   |
| Roof:                  | Side-gable; other               |                        |                   |
| Windows:               | Non-historic- vinyl             |                        |                   |
| Doors:                 | Non-historic- other             | Ancillary:             |                   |
| Other Materials:       |                                 | Sidewalk Material:     | Concrete          |