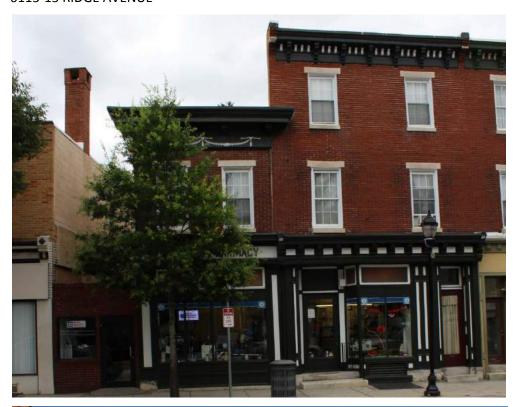

Sidewalk Material:

Site Features:

Survey Date:

7/5/2018

Slate; Concrete

|                        | Address:                        | 5193 RIDGE AVE         |                   |
|------------------------|---------------------------------|------------------------|-------------------|
| Alternate Address:     |                                 | OPA Number:            | 213192600         |
| Individually Listed:   | No                              | Base Reg. Number:      |                   |
|                        |                                 | Historical Data        |                   |
| Historic Name:         |                                 | Year Built:            | 1901-09           |
| Current Name:          |                                 | Associated Individual: |                   |
| Hist. Resource Type:   | Twin                            | Architect:             |                   |
| Historic Function:     |                                 |                        |                   |
| Social History:        | ☐ 1900 Census                   | Builder:               |                   |
| Does not appear on 18  | 895 map or in 1900 census. Does | appear on 1910 map.    |                   |
| References:            |                                 |                        |                   |
| Historic maps; 1900 ce | ensus                           |                        |                   |
|                        | Ph                              | ysical Description     |                   |
| Style:                 | Queen Anne                      | Resource Type:         | Twin              |
| Stories: 2             | Bays: 2                         | Current Function:      | Private Residence |
| Foundation:            | Stone                           | Subfunction:           |                   |
| Exterior Walls:        | Brick                           | Additions/Alterations: |                   |
| Roof:                  | Side-gable; other               |                        |                   |
| Windows:               | Non-historic- vinyl             |                        |                   |
| Doors:                 | Non-historic- other             | Ancillary:             |                   |
| Other Materials:       |                                 | Sidewalk Material:     | Concrete          |

Notes:

**Classification:** Contributing

Survey Date:

Site Features:

6/27/2018

Retaining wall

|                                                                                                                 | Address:                                                                  | 5195 RIDGE AVE                                                                  |                           |
|-----------------------------------------------------------------------------------------------------------------|---------------------------------------------------------------------------|---------------------------------------------------------------------------------|---------------------------|
| Alternate Address:                                                                                              |                                                                           | OPA Number:                                                                     | 213192700                 |
| Individually Listed:                                                                                            | No                                                                        | Base Reg. Number:                                                               |                           |
|                                                                                                                 | ı                                                                         | Historical Data                                                                 |                           |
| Historic Name:                                                                                                  |                                                                           | Year Built:                                                                     | 1901-09                   |
| Current Name:                                                                                                   |                                                                           | Associated Individual:                                                          |                           |
| Hist. Resource Type:                                                                                            | Twin                                                                      | Architect:                                                                      |                           |
| Historic Function:                                                                                              |                                                                           |                                                                                 |                           |
| Social History:                                                                                                 | ☐ 1900 Census                                                             | Builder:                                                                        |                           |
| oes not appear on 1                                                                                             | 395 map or in 1900 census. Does                                           | appear on 1910 map.                                                             |                           |
|                                                                                                                 |                                                                           |                                                                                 |                           |
|                                                                                                                 |                                                                           |                                                                                 |                           |
|                                                                                                                 |                                                                           |                                                                                 |                           |
|                                                                                                                 |                                                                           |                                                                                 |                           |
|                                                                                                                 |                                                                           |                                                                                 |                           |
|                                                                                                                 |                                                                           |                                                                                 |                           |
|                                                                                                                 |                                                                           |                                                                                 |                           |
|                                                                                                                 |                                                                           |                                                                                 |                           |
|                                                                                                                 |                                                                           |                                                                                 |                           |
| References:                                                                                                     |                                                                           |                                                                                 |                           |
|                                                                                                                 |                                                                           |                                                                                 |                           |
|                                                                                                                 |                                                                           |                                                                                 |                           |
|                                                                                                                 | Ph                                                                        | ysical Description                                                              |                           |
| Historic maps                                                                                                   | <b>Ph</b> Queen Anne                                                      | ysical Description<br>Resource Type:                                            | Twin                      |
| Historic maps Style:                                                                                            |                                                                           | -                                                                               | Twin<br>Private Residence |
| Style: Stories: 2                                                                                               | Queen Anne                                                                | Resource Type:                                                                  |                           |
| Style: Stories: 2 Foundation:                                                                                   | Queen Anne  Bays: 2                                                       | Resource Type:<br>Current Function:                                             |                           |
| Style: Stories: 2 Foundation: Exterior Walls:                                                                   | Queen Anne  **Bays: 2  Stone                                              | Resource Type: Current Function: Subfunction:                                   |                           |
| Style: Stories: 2 Foundation: Exterior Walls: Roof:                                                             | Queen Anne  **Bays: 2  Stone  Brick                                       | Resource Type: Current Function: Subfunction: Additions/Alterations:            |                           |
| Style: Stories: 2 Foundation: Exterior Walls: Roof: Windows:                                                    | Queen Anne  **Bays: 2**  Stone  Brick  Side-gable; other                  | Resource Type: Current Function: Subfunction:                                   |                           |
| Style: Stories: 2 Foundation: Exterior Walls: Roof: Windows: Doors:                                             | Queen Anne  Bays: 2  Stone  Brick  Side-gable; other  Non-historic- vinyl | Resource Type: Current Function: Subfunction: Additions/Alterations:            |                           |
| References: Historic maps  Style: Stories: 2 Foundation: Exterior Walls: Roof: Windows: Doors: Other Materials: | Queen Anne  Bays: 2  Stone  Brick  Side-gable; other  Non-historic- vinyl | Resource Type: Current Function: Subfunction: Additions/Alterations: Ancillary: | Private Residence         |