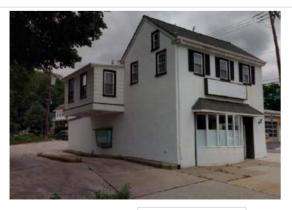

### 5226-30 RIDGE AVENUE

|                      | Address:                     | 5231 RIDGE AVE                   |                                |
|----------------------|------------------------------|----------------------------------|--------------------------------|
| Alternate Address:   |                              | OPA Number:                      | 871105700                      |
| Individually Listed: | No                           | Base Reg. Number:                | 98N240169                      |
|                      |                              | Historical Data                  |                                |
| Historic Name:       |                              | Year Built:                      | c. 1870                        |
| Current Name:        | Lisa's Kitchen               | Associated Individual:           |                                |
| Hist. Resource Type: | Mixed Use                    | Architect:                       |                                |
| Historic Function:   |                              |                                  |                                |
| Social History:      | ✓ 1900 Census                | Builder:                         |                                |
|                      |                              |                                  |                                |
| References:          |                              |                                  |                                |
|                      | Ph                           | ysical Description               |                                |
| Style:               | Gothic Revival               | Resource Type:                   |                                |
| Stories: 2 1/2       | Bays:                        | Current Function:                | Mixed Use- Residential/Comm    |
| Foundation:          |                              | Subfunction:                     |                                |
| Exterior Walls:      | Stucco                       | Additions/Alterations:           | One-story storefront addition, |
| Roof:                | Cross-gable; asphalt shingle | 25                               | 1892-95.                       |
| Windows:             | Historic and non-historic    | A m aill ann a                   |                                |
| Doors:               |                              | Ancillary:<br>Sidewalk Material: |                                |
| Other Materials:     |                              | Site Features:                   |                                |
| Notes:               |                              | J.10 / Cutures.                  |                                |