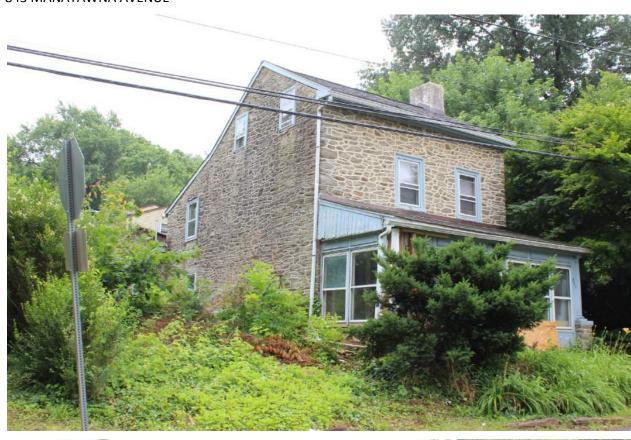

Mature trees

|                       | Address:                    | 5164 RIDGE AVE           |                               |
|-----------------------|-----------------------------|--------------------------|-------------------------------|
| Alternate Address     | s:                          | OPA Number:              | 871527350                     |
| Individually Listed   | Yes, 3/7/1974               | Base Reg. Number:        | 128N210227                    |
|                       |                             | Historical Data          |                               |
| Historic Name:        | St. Timothy's Working Men's | s Club and I Year Built: | 1877                          |
| Current Name:         |                             | Associated Individual:   |                               |
| Hist. Resource Typ    | clubhouse                   | Architect:               | Charles M. Burns (attributed) |
| Historic Function:    | Clubhouse                   |                          |                               |
| Social History:       | ☐ 1900 Census               | Builder:                 |                               |
| References:           |                             |                          |                               |
| Historical Commis     | ion files                   |                          |                               |
|                       |                             |                          |                               |
|                       | Ph                          | ysical Description       |                               |
| Style:                | High Victorian Gothic       | Resource Type:           | Clubhouse                     |
| <b>Stories:</b> 2 1/2 | Bays:                       | Current Function:        | Multi-unit Residential        |
| Foundation:           | Stone                       | Subfunction:             |                               |
| Exterior Walls:       | Wissahickon schist          | Additions/Alterations:   |                               |
| Roof:                 | Jerkinhead; slate           |                          |                               |

Historic and non-historic

Non-historic- other

Windows:

Other Materials:

Doors:

Notes:

**Classification:** Significant

Ancillary:

Sidewalk Material:

Site Features:

Survey Date:

7/5/2018

Slate; Concrete

|                        | Address:                        | 5193 RIDGE AVE         |                   |
|------------------------|---------------------------------|------------------------|-------------------|
| Alternate Address:     |                                 | OPA Number:            | 213192600         |
| Individually Listed:   | No                              | Base Reg. Number:      |                   |
|                        |                                 | Historical Data        |                   |
| Historic Name:         |                                 | Year Built:            | 1901-09           |
| Current Name:          |                                 | Associated Individual: |                   |
| Hist. Resource Type:   | Twin                            | Architect:             |                   |
| Historic Function:     |                                 |                        |                   |
| Social History:        | ☐ 1900 Census                   | Builder:               |                   |
| Does not appear on 18  | 895 map or in 1900 census. Does | appear on 1910 map.    |                   |
| References:            |                                 |                        |                   |
| Historic maps; 1900 ce | ensus                           |                        |                   |
|                        | Ph                              | ysical Description     |                   |
| Style:                 | Queen Anne                      | Resource Type:         | Twin              |
| Stories: 2             | Bays: 2                         | Current Function:      | Private Residence |
| Foundation:            | Stone                           | Subfunction:           |                   |
| Exterior Walls:        | Brick                           | Additions/Alterations: |                   |
| Roof:                  | Side-gable; other               |                        |                   |
| Windows:               | Non-historic- vinyl             |                        |                   |
| Doors:                 | Non-historic- other             | Ancillary:             |                   |
| Other Materials:       |                                 | Sidewalk Material:     | Concrete          |