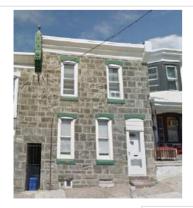

### 5226-30 RIDGE AVENUE

|                      | Address:                     | 5231 RIDGE AVE                   |                                |
|----------------------|------------------------------|----------------------------------|--------------------------------|
| Alternate Address:   |                              | OPA Number:                      | 871105700                      |
| Individually Listed: | No                           | Base Reg. Number:                | 98N240169                      |
|                      |                              | Historical Data                  |                                |
| Historic Name:       |                              | Year Built:                      | c. 1870                        |
| Current Name:        | Lisa's Kitchen               | Associated Individual:           |                                |
| Hist. Resource Type: | Mixed Use                    | Architect:                       |                                |
| Historic Function:   |                              |                                  |                                |
| Social History:      | ✓ 1900 Census                | Builder:                         |                                |
|                      |                              |                                  |                                |
| References:          |                              |                                  |                                |
|                      | Ph                           | ysical Description               |                                |
| Style:               | Gothic Revival               | Resource Type:                   |                                |
| Stories: 2 1/2       | Bays:                        | Current Function:                | Mixed Use- Residential/Comm    |
| Foundation:          |                              | Subfunction:                     |                                |
| Exterior Walls:      | Stucco                       | Additions/Alterations:           | One-story storefront addition, |
| Roof:                | Cross-gable; asphalt shingle | 25                               | 1892-95.                       |
| Windows:             | Historic and non-historic    | A m aill ann a                   |                                |
| Doors:               |                              | Ancillary:<br>Sidewalk Material: |                                |
| Other Materials:     |                              | Site Features:                   |                                |
| Notes:               |                              | J.10 / Cutures.                  |                                |