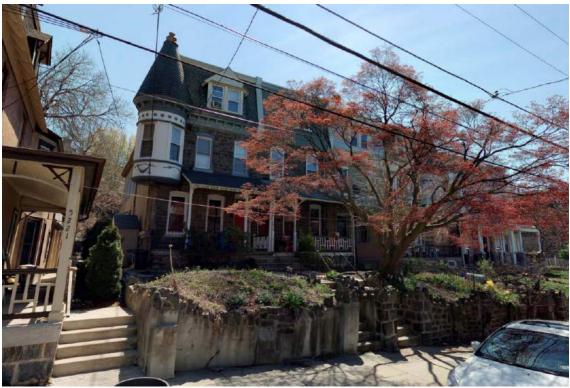

Mature trees

|                       | Address:                    | 5164 RIDGE AVE           |                               |
|-----------------------|-----------------------------|--------------------------|-------------------------------|
| Alternate Address     | s:                          | OPA Number:              | 871527350                     |
| Individually Listed   | Yes, 3/7/1974               | Base Reg. Number:        | 128N210227                    |
|                       |                             | Historical Data          |                               |
| Historic Name:        | St. Timothy's Working Men's | s Club and I Year Built: | 1877                          |
| Current Name:         |                             | Associated Individual:   |                               |
| Hist. Resource Typ    | clubhouse                   | Architect:               | Charles M. Burns (attributed) |
| Historic Function:    | Clubhouse                   |                          |                               |
| Social History:       | ☐ 1900 Census               | Builder:                 |                               |
| References:           |                             |                          |                               |
| Historical Commis     | ion files                   |                          |                               |
|                       |                             |                          |                               |
|                       | Ph                          | ysical Description       |                               |
| Style:                | High Victorian Gothic       | Resource Type:           | Clubhouse                     |
| <b>Stories:</b> 2 1/2 | Bays:                       | Current Function:        | Multi-unit Residential        |
| Foundation:           | Stone                       | Subfunction:             |                               |
| Exterior Walls:       | Wissahickon schist          | Additions/Alterations:   |                               |
| Roof:                 | Jerkinhead; slate           |                          |                               |