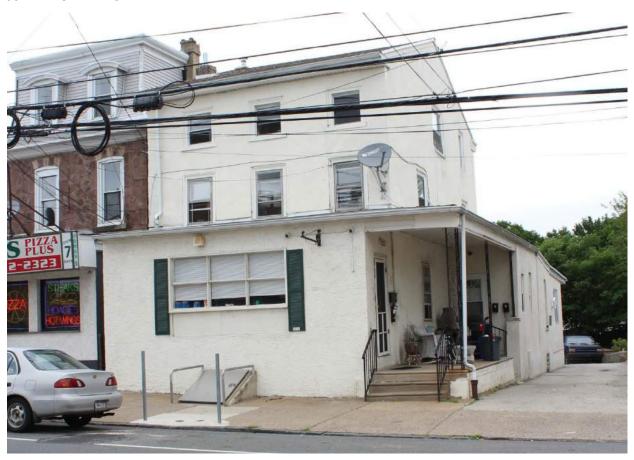

### 5226-30 RIDGE AVENUE

|                      | Address:                     | 5231 RIDGE AVE                   |                                |
|----------------------|------------------------------|----------------------------------|--------------------------------|
| Alternate Address:   |                              | OPA Number:                      | 871105700                      |
| Individually Listed: | No                           | Base Reg. Number:                | 98N240169                      |
|                      |                              | Historical Data                  |                                |
| Historic Name:       |                              | Year Built:                      | c. 1870                        |
| Current Name:        | Lisa's Kitchen               | Associated Individual:           |                                |
| Hist. Resource Type: | Mixed Use                    | Architect:                       |                                |
| Historic Function:   |                              |                                  |                                |
| Social History:      | ✓ 1900 Census                | Builder:                         |                                |
|                      |                              |                                  |                                |
| References:          |                              |                                  |                                |
|                      | Ph                           | ysical Description               |                                |
| Style:               | Gothic Revival               | Resource Type:                   |                                |
| Stories: 2 1/2       | Bays:                        | Current Function:                | Mixed Use- Residential/Comm    |
| Foundation:          |                              | Subfunction:                     |                                |
| Exterior Walls:      | Stucco                       | Additions/Alterations:           | One-story storefront addition, |
| Roof:                | Cross-gable; asphalt shingle | 25                               | 1892-95.                       |
| Windows:             | Historic and non-historic    | A m aill ann a                   |                                |
| Doors:               |                              | Ancillary:<br>Sidewalk Material: |                                |
| Other Materials:     |                              | Site Features:                   |                                |
| Notes:               |                              | J.10 / Cutures.                  |                                |