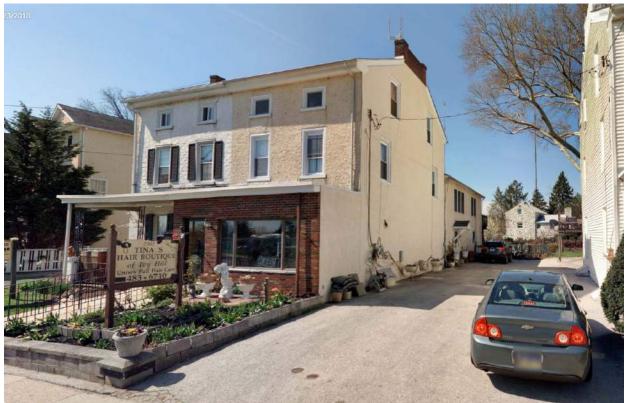

### 5226-30 RIDGE AVENUE

|                      | Address:                     | 5231 RIDGE AVE                   |                                |
|----------------------|------------------------------|----------------------------------|--------------------------------|
| Alternate Address:   |                              | OPA Number:                      | 871105700                      |
| Individually Listed: | No                           | Base Reg. Number:                | 98N240169                      |
|                      |                              | Historical Data                  |                                |
| Historic Name:       |                              | Year Built:                      | c. 1870                        |
| Current Name:        | Lisa's Kitchen               | Associated Individual:           |                                |
| Hist. Resource Type: | Mixed Use                    | Architect:                       |                                |
| Historic Function:   |                              |                                  |                                |
| Social History:      | ✓ 1900 Census                | Builder:                         |                                |
|                      |                              |                                  |                                |
| References:          |                              |                                  |                                |
|                      | Ph                           | ysical Description               |                                |
| Style:               | Gothic Revival               | Resource Type:                   |                                |
| Stories: 2 1/2       | Bays:                        | Current Function:                | Mixed Use- Residential/Comm    |
| Foundation:          |                              | Subfunction:                     |                                |
| Exterior Walls:      | Stucco                       | Additions/Alterations:           | One-story storefront addition, |
| Roof:                | Cross-gable; asphalt shingle | 25                               | 1892-95.                       |
| Windows:             | Historic and non-historic    | A m aill ann a                   |                                |
| Doors:               |                              | Ancillary:<br>Sidewalk Material: |                                |
| Other Materials:     |                              | Site Features:                   |                                |
| Notes:               |                              | J.10 / Cutures.                  |                                |