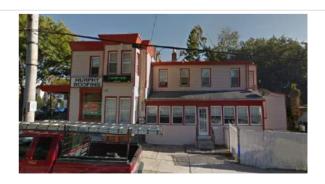

Notes:

|                      | Adaress:                  | 5226-30 KIDGE AVE      |                             |
|----------------------|---------------------------|------------------------|-----------------------------|
| Alternate Address:   |                           | OPA Number:            | 881081223                   |
| Individually Listed: | No                        | Base Reg. Number:      | 091N100031                  |
|                      |                           | Historical Data        |                             |
| Historic Name:       |                           | Year Built:            | 1879-1884                   |
| Current Name:        |                           | Associated Individual: |                             |
| Hist. Resource Type  | e: Hotel                  | Architect:             |                             |
| Historic Function:   |                           |                        |                             |
| Social History:      | ✓ 1900 Census             | Builder:               |                             |
| References:          |                           |                        |                             |
| Historic maps; deed  | ds                        |                        |                             |
|                      | Phy                       | ysical Description     |                             |
| Style:               | Second Empire             | Resource Type:         | Mixed Use                   |
| Stories: 3           | Bays:                     | Current Function:      | Mixed Use- Residential/Comm |
| Foundation:          |                           | Subfunction:           |                             |
| Exterior Walls:      | Stucco                    | Additions/Alterations: | Complete rehab in 2015      |
| Roof:                | Mansard; asphalt shingles |                        |                             |
| Windows:             | Non-historic- vinyl       |                        |                             |
| Doors:               | Non-historic- aluminum    | Ancillary:             | Caracinata                  |
| Other Materials:     | Brick                     | Sidewalk Material:     | Concrete                    |
| Notes:               |                           | Site Features:         |                             |

Walls are brick, covered by stucco.

**Classification:** Contributing

**Survey Date:** 7/5/2018