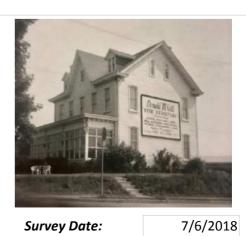

### 5226-30 RIDGE AVENUE

|                      | Address:                     | 5231 RIDGE AVE                   |                                |
|----------------------|------------------------------|----------------------------------|--------------------------------|
| Alternate Address:   |                              | OPA Number:                      | 871105700                      |
| Individually Listed: | No                           | Base Reg. Number:                | 98N240169                      |
|                      |                              | Historical Data                  |                                |
| Historic Name:       |                              | Year Built:                      | c. 1870                        |
| Current Name:        | Lisa's Kitchen               | Associated Individual:           |                                |
| Hist. Resource Type: | Mixed Use                    | Architect:                       |                                |
| Historic Function:   |                              |                                  |                                |
| Social History:      | ✓ 1900 Census                | Builder:                         |                                |
|                      |                              |                                  |                                |
| References:          |                              |                                  |                                |
|                      | Ph                           | ysical Description               |                                |
| Style:               | Gothic Revival               | Resource Type:                   |                                |
| Stories: 2 1/2       | Bays:                        | Current Function:                | Mixed Use- Residential/Comm    |
| Foundation:          |                              | Subfunction:                     |                                |
| Exterior Walls:      | Stucco                       | Additions/Alterations:           | One-story storefront addition, |
| Roof:                | Cross-gable; asphalt shingle | 25                               | 1892-95.                       |
| Windows:             | Historic and non-historic    | A m aill ann a                   |                                |
| Doors:               |                              | Ancillary:<br>Sidewalk Material: |                                |
| Other Materials:     |                              | Site Features:                   |                                |
| Notes:               |                              | J.10 / Cutures.                  |                                |