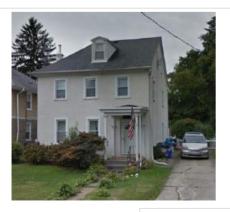

|                                    | Adaress:               | 5214 RIDGE AVE                       |                   |
|------------------------------------|------------------------|--------------------------------------|-------------------|
| Alternate Address:                 |                        | OPA Number:                          | 211354400         |
| Individually Listed:               | No                     | Base Reg. Number:                    |                   |
|                                    | ŀ                      | Historical Data                      |                   |
| Historic Name:                     |                        | Year Built:                          | c. 1898           |
| Current Name:                      |                        | Associated Individual:               |                   |
| Hist. Resource Type:               | Detached Dwelling      | Architect:                           |                   |
| Historic Function:                 | Residence              |                                      |                   |
| Social History:                    | ✓ 1900 Census          | Builder:                             |                   |
| References: Census records; histor | ic maps                |                                      |                   |
|                                    | Phy                    | ysical Description                   |                   |
| Style:                             | Late Victorian         | Resource Type:                       | Detached Dwelling |
| Stories: 2                         | Bays:                  | Current Function:                    | Private Residence |
| Foundation:                        |                        | Subfunction:                         |                   |
| Exterior Walls:                    | Stone                  | Additions/Alterations:               |                   |
| Roof:                              | Mulitple hipped; other |                                      |                   |
| Windows:                           | Non-historic- vinyl    | A to all larger                      |                   |
| Doors:                             | Non-historic- other    | Ancillary:                           | Consusts          |
| Other Materials:                   |                        | Sidewalk Material:<br>Site Features: | Concrete          |
|                                    |                        | Site reatures:                       |                   |
| Notes:                             |                        |                                      |                   |

**Classification:** Contributing

Survey Date:

7/5/2018

|                      | Address:            | 5215 RIDGE AVE         |                   |
|----------------------|---------------------|------------------------|-------------------|
| Alternate Address:   |                     | OPA Number:            | 213193600         |
| Individually Listed: | No                  | Base Reg. Number:      |                   |
|                      |                     | Historical Data        |                   |
| Historic Name:       |                     | Year Built:            | 1895-97           |
| Current Name:        |                     | Associated Individual: |                   |
| Hist. Resource Type: | Rowhouse            | Architect:             |                   |
| Historic Function:   |                     |                        |                   |
| Social History:      | ✓ 1900 Census       | Builder:               |                   |
| References:          |                     |                        |                   |
|                      | Ph                  | ysical Description     |                   |
| Style:               | Queen Anne          | Resource Type:         | Rowhouse          |
| Stories: 3           | Bays: 2             | Current Function:      | Private Residence |
| Foundation:          | Stone               | Subfunction:           |                   |
| Exterior Walls:      | Stone               | Additions/Alterations: |                   |
| Roof:                | Mansard; other      |                        |                   |
| Windows:             | Non-historic- vinyl |                        |                   |
| Doors:               | Non-historic- other | Ancillary:             |                   |
| Other Materials:     | Vinyl siding        | Sidewalk Material:     | Concrete          |
|                      |                     | Site Features:         | Retaining wall    |
| Notes:               |                     |                        |                   |