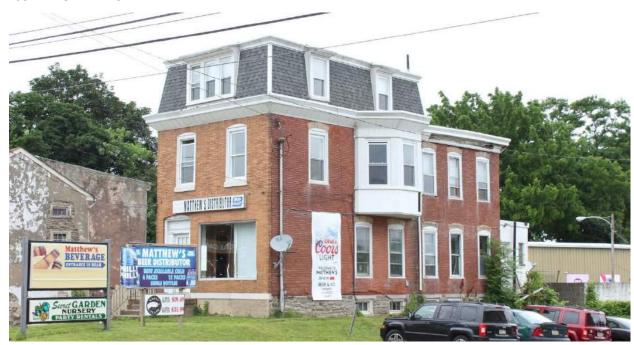

Mature trees

|                       | Address:                    | 5164 RIDGE AVE           |                               |
|-----------------------|-----------------------------|--------------------------|-------------------------------|
| Alternate Address     | s:                          | OPA Number:              | 871527350                     |
| Individually Listed   | Yes, 3/7/1974               | Base Reg. Number:        | 128N210227                    |
|                       |                             | Historical Data          |                               |
| Historic Name:        | St. Timothy's Working Men's | s Club and I Year Built: | 1877                          |
| Current Name:         |                             | Associated Individual:   |                               |
| Hist. Resource Typ    | clubhouse                   | Architect:               | Charles M. Burns (attributed) |
| Historic Function:    | Clubhouse                   |                          |                               |
| Social History:       | ☐ 1900 Census               | Builder:                 |                               |
| References:           |                             |                          |                               |
| Historical Commis     | ion files                   |                          |                               |
|                       |                             |                          |                               |
|                       | Ph                          | ysical Description       |                               |
| Style:                | High Victorian Gothic       | Resource Type:           | Clubhouse                     |
| <b>Stories:</b> 2 1/2 | Bays:                       | Current Function:        | Multi-unit Residential        |
| Foundation:           | Stone                       | Subfunction:             |                               |
| Exterior Walls:       | Wissahickon schist          | Additions/Alterations:   |                               |
| Roof:                 | Jerkinhead; slate           |                          |                               |

Historic and non-historic

Non-historic- other

Windows:

Other Materials:

Doors:

Notes:

**Classification:** Significant

Ancillary:

Sidewalk Material:

Site Features:

Survey Date:

7/5/2018

Slate; Concrete

|                        | Address:                        | 5193 RIDGE AVE         |                   |
|------------------------|---------------------------------|------------------------|-------------------|
| Alternate Address:     |                                 | OPA Number:            | 213192600         |
| Individually Listed:   | No                              | Base Reg. Number:      |                   |
|                        |                                 | Historical Data        |                   |
| Historic Name:         |                                 | Year Built:            | 1901-09           |
| Current Name:          |                                 | Associated Individual: |                   |
| Hist. Resource Type:   | Twin                            | Architect:             |                   |
| Historic Function:     |                                 |                        |                   |
| Social History:        | ☐ 1900 Census                   | Builder:               |                   |
| Does not appear on 18  | 895 map or in 1900 census. Does | appear on 1910 map.    |                   |
| References:            |                                 |                        |                   |
| Historic maps; 1900 ce | ensus                           |                        |                   |
|                        | Ph                              | ysical Description     |                   |
| Style:                 | Queen Anne                      | Resource Type:         | Twin              |
| Stories: 2             | Bays: 2                         | Current Function:      | Private Residence |
| Foundation:            | Stone                           | Subfunction:           |                   |
| Exterior Walls:        | Brick                           | Additions/Alterations: |                   |
| Roof:                  | Side-gable; other               |                        |                   |
| Windows:               | Non-historic- vinyl             |                        |                   |
| Doors:                 | Non-historic- other             | Ancillary:             |                   |
| Other Materials:       |                                 | Sidewalk Material:     | Concrete          |