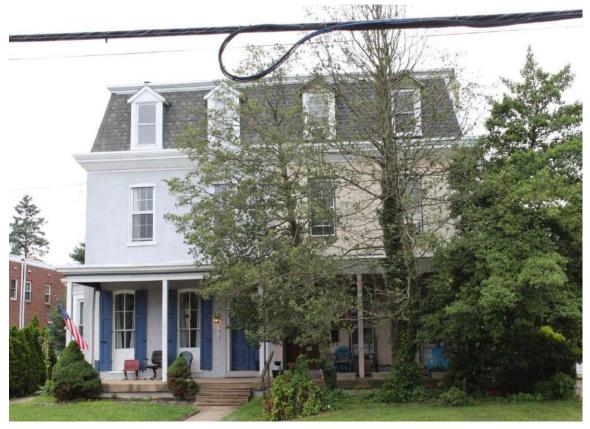

Notes:

Classification: Contributing

Site Features:

Survey Date:

|                                  | Address:                           | 5201 RIDGE AVE         |                   |
|----------------------------------|------------------------------------|------------------------|-------------------|
| Alternate Address:               |                                    | OPA Number:            | 213193000         |
| Individually Listed:             | No                                 | Base Reg. Number:      |                   |
|                                  |                                    | Historical Data        |                   |
| Historic Name:                   |                                    | Year Built:            | 1890              |
| Current Name:                    |                                    | Associated Individual: |                   |
| Hist. Resource Type:             | Detached Dwelling                  | Architect:             | Daniel S. Beale   |
| Historic Function:               |                                    |                        |                   |
| Social History:                  | ✓ 1900 Census                      | Builder:               |                   |
| References: Completed plans, PRE | RBG, v. 5, n. 30, p. 450, 7/30/189 | 0.                     |                   |
|                                  | Ph                                 | ysical Description     |                   |
| Style:                           | Late Victorian                     | Resource Type:         | Detached Dwelling |
| Stories: 2 1/2                   | <b>Bays:</b> 5                     | Current Function:      | Private Residence |
| Foundation:                      | Stone                              | Subfunction:           |                   |
| Exterior Walls:                  | Stone                              | Additions/Alterations: |                   |
| Roof:                            | Side-gable; asphalt shingles       |                        |                   |
| Windows:                         | Non-historic- vinyl                |                        |                   |
| Doors:                           | Non-historic- other                | Ancillary:             |                   |
| Other Materials:                 |                                    | Sidewalk Material:     | Concrete          |
|                                  |                                    | Site Features:         | Retaining wall    |
| Notes:                           |                                    |                        |                   |

**Classification:** Contributing

Survey Date:

6/27/2018

|                                                                     | Address:                                                                  | 5205 RIDGE AVE                                                                                      |                                        |
|---------------------------------------------------------------------|---------------------------------------------------------------------------|-----------------------------------------------------------------------------------------------------|----------------------------------------|
| Alternate Address:                                                  |                                                                           | OPA Number:                                                                                         | 213193100                              |
| Individually Listed:                                                | No                                                                        | Base Reg. Number:                                                                                   |                                        |
|                                                                     |                                                                           | Historical Data                                                                                     |                                        |
| Historic Name:                                                      |                                                                           | Year Built:                                                                                         | 1885-1892                              |
| Current Name:                                                       |                                                                           | Associated Individual:                                                                              |                                        |
| Hist. Resource Type:                                                | Detached Dwelling                                                         | Architect:                                                                                          |                                        |
| Historic Function:                                                  |                                                                           |                                                                                                     |                                        |
| Social History:                                                     | ✓ 1900 Census                                                             | Builder:                                                                                            |                                        |
|                                                                     |                                                                           |                                                                                                     |                                        |
| <del>-</del>                                                        |                                                                           |                                                                                                     |                                        |
| <b>References:</b><br>Historic maps                                 | Ph                                                                        | nysical Description                                                                                 |                                        |
| Historic maps                                                       | Ph<br>Second Empire                                                       | nysical Description<br>Resource Type:                                                               | Detached Dwelling                      |
| Historic maps  Style:                                               |                                                                           | •                                                                                                   | Detached Dwelling<br>Private Residence |
| distoric maps  Style: Stories: 3                                    | Second Empire                                                             | Resource Type:                                                                                      | -                                      |
| Style: Stories: 3 Foundation:                                       | Second Empire  Bays: 2                                                    | Resource Type:<br>Current Function:                                                                 | -                                      |
| Style: Stories: 3 Foundation: Exterior Walls:                       | Second Empire  **Bays: 2  Stone                                           | Resource Type: Current Function: Subfunction:                                                       | -                                      |
| Style: Stories: 3 Foundation: Exterior Walls: Roof:                 | Second Empire  Bays: 2  Stone Stone                                       | Resource Type: Current Function: Subfunction: Additions/Alterations:                                | -                                      |
| Style: Stories: 3 Foundation: Exterior Walls: Roof: Windows:        | Second Empire  **Bays: 2**  Stone  Stone  Mansard; slate                  | Resource Type: Current Function: Subfunction: Additions/Alterations: Ancillary:                     | Private Residence                      |
| Style: Stories: 3 Foundation: Exterior Walls: Roof: Windows: Doors: | Second Empire  Bays: 2  Stone  Stone  Mansard; slate  Non-historic- vinyl | Resource Type: Current Function: Subfunction: Additions/Alterations:  Ancillary: Sidewalk Material: | Private Residence  Concrete            |
| Historic maps  Style:                                               | Second Empire  Bays: 2  Stone  Stone  Mansard; slate  Non-historic- vinyl | Resource Type: Current Function: Subfunction: Additions/Alterations: Ancillary:                     | Private Residence                      |