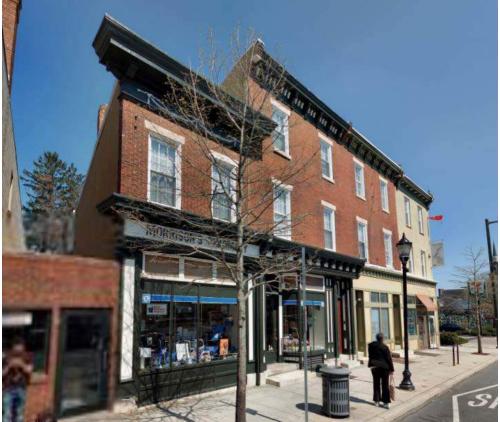

### 5226-30 RIDGE AVENUE

|                      | Address:                     | 5231 RIDGE AVE                   |                                |
|----------------------|------------------------------|----------------------------------|--------------------------------|
| Alternate Address:   |                              | OPA Number:                      | 871105700                      |
| Individually Listed: | No                           | Base Reg. Number:                | 98N240169                      |
|                      |                              | Historical Data                  |                                |
| Historic Name:       |                              | Year Built:                      | c. 1870                        |
| Current Name:        | Lisa's Kitchen               | Associated Individual:           |                                |
| Hist. Resource Type: | Mixed Use                    | Architect:                       |                                |
| Historic Function:   |                              |                                  |                                |
| Social History:      | ✓ 1900 Census                | Builder:                         |                                |
|                      |                              |                                  |                                |
| References:          |                              |                                  |                                |
|                      | Ph                           | ysical Description               |                                |
| Style:               | Gothic Revival               | Resource Type:                   |                                |
| Stories: 2 1/2       | Bays:                        | Current Function:                | Mixed Use- Residential/Comm    |
| Foundation:          |                              | Subfunction:                     |                                |
| Exterior Walls:      | Stucco                       | Additions/Alterations:           | One-story storefront addition, |
| Roof:                | Cross-gable; asphalt shingle | 25                               | 1892-95.                       |
| Windows:             | Historic and non-historic    | A m aill ann a                   |                                |
| Doors:               |                              | Ancillary:<br>Sidewalk Material: |                                |
| Other Materials:     |                              | Site Features:                   |                                |
| Notes:               |                              | J.10 / Cutures.                  |                                |