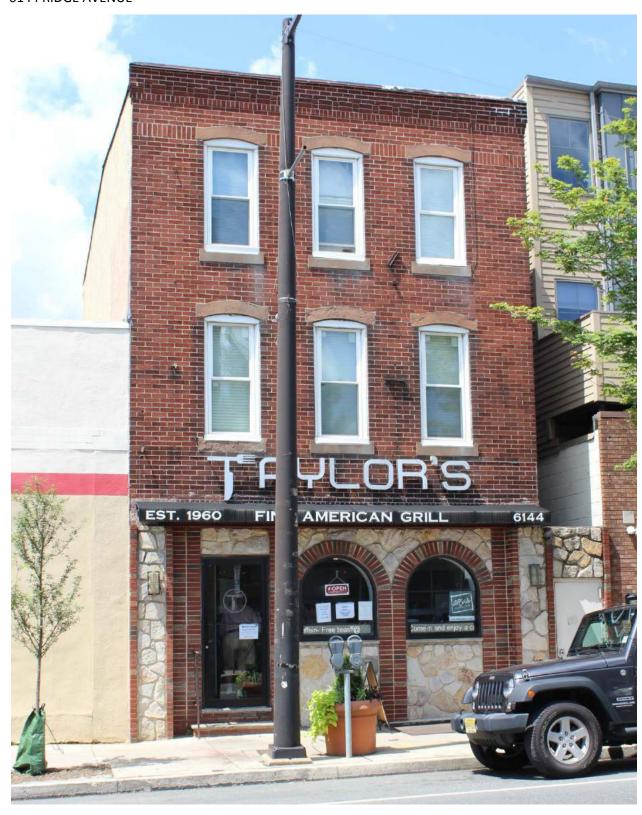

# Ridge Avenue Roxborough Thematic Historic District Inventory

July 2018

|              |              | Address:                          | 4600 RIDGE AVE                               |            |
|--------------|--------------|-----------------------------------|----------------------------------------------|------------|
| Alternate A  | Address:     | 4900 Ridge Ave                    | OPA Number:                                  | 885731360  |
| Individually | y Listed:    | Yes, 5/28/1963                    | Base Reg. Number:                            | 098N160014 |
|              |              |                                   | Historical Data                              |            |
| Historic Na  | me:          |                                   | Year Built:                                  | c. 1700    |
| Current Na   | me:          | Philadelphia Canoe Club           | Associated Individual:                       |            |
| Hist. Resou  | rce Type:    | Industrial                        | Architect:                                   |            |
| Historic Fu  | nction:      | Mill                              |                                              |            |
| Social Histo | ory:         | 1900 Census                       | Builder:                                     |            |
| Known befo   | ore 1733 a   | s the Wissahickon Grist and Bolti | ng Mill and after 1748 as the Roxboro Mills. |            |
| References   | :            |                                   |                                              |            |
| _            |              | irer, Jul 6, 1990, p. 63.         |                                              |            |
| THE TIMUUC   | sipinia miqu | нег, заго, 1330, р. 03.           |                                              |            |
|              |              | PI                                | nysical Description                          |            |
| Style:       |              | Vernacular                        | Resource Type:                               | Clubhouse  |
| Stories:     | 2            | Bays:                             | Current Function:                            | Clubhouse  |
| Foundatio    | n:           | Stone                             | Subfunction:                                 |            |
| Exterior W   | /alls:       | Stone                             | Additions/Alterations:                       |            |
| Roof:        |              | Hipped; other                     |                                              |            |
| Windows:     |              | Historic and non-historic         |                                              |            |
| Doors:       |              | Non-historic- wood                | Ancillary:                                   |            |

Siding, stucco

**Classification:** Significant

Other Materials:

Notes:

Survey Date:

Sidewalk Material:

Site Features:

7/6/2018