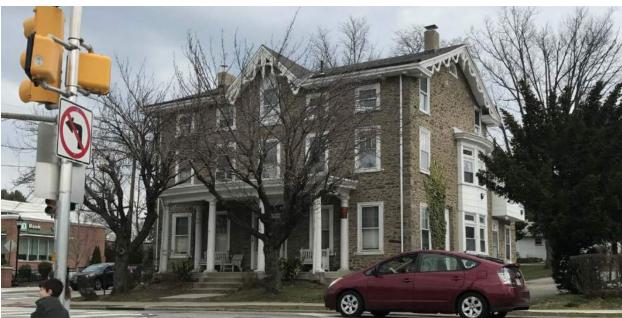

Mature trees

|                       | Address:                    | 5164 RIDGE AVE           |                               |
|-----------------------|-----------------------------|--------------------------|-------------------------------|
| Alternate Address     | s:                          | OPA Number:              | 871527350                     |
| Individually Listed   | Yes, 3/7/1974               | Base Reg. Number:        | 128N210227                    |
|                       |                             | Historical Data          |                               |
| Historic Name:        | St. Timothy's Working Men's | s Club and I Year Built: | 1877                          |
| Current Name:         |                             | Associated Individual:   |                               |
| Hist. Resource Typ    | clubhouse                   | Architect:               | Charles M. Burns (attributed) |
| Historic Function:    | Clubhouse                   |                          |                               |
| Social History:       | ☐ 1900 Census               | Builder:                 |                               |
| References:           |                             |                          |                               |
| Historical Commis     | ion files                   |                          |                               |
|                       |                             |                          |                               |
|                       | Ph                          | ysical Description       |                               |
| Style:                | High Victorian Gothic       | Resource Type:           | Clubhouse                     |
| <b>Stories:</b> 2 1/2 | Bays:                       | Current Function:        | Multi-unit Residential        |
| Foundation:           | Stone                       | Subfunction:             |                               |
| Exterior Walls:       | Wissahickon schist          | Additions/Alterations:   |                               |
| Roof:                 | Jerkinhead; slate           |                          |                               |

Historic and non-historic

Non-historic- other

Windows:

Other Materials:

Doors:

Notes:

**Classification:** Significant

Ancillary:

Sidewalk Material:

Site Features:

Survey Date:

7/5/2018

Slate; Concrete

|                        | Address:                        | 5193 RIDGE AVE         |                   |
|------------------------|---------------------------------|------------------------|-------------------|
| Alternate Address:     |                                 | OPA Number:            | 213192600         |
| Individually Listed:   | No                              | Base Reg. Number:      |                   |
|                        |                                 | Historical Data        |                   |
| Historic Name:         |                                 | Year Built:            | 1901-09           |
| Current Name:          |                                 | Associated Individual: |                   |
| Hist. Resource Type:   | Twin                            | Architect:             |                   |
| Historic Function:     |                                 |                        |                   |
| Social History:        | ☐ 1900 Census                   | Builder:               |                   |
| Does not appear on 18  | 895 map or in 1900 census. Does | appear on 1910 map.    |                   |
| References:            |                                 |                        |                   |
| Historic maps; 1900 ce | ensus                           |                        |                   |
|                        | Ph                              | ysical Description     |                   |
| Style:                 | Queen Anne                      | Resource Type:         | Twin              |
| Stories: 2             | Bays: 2                         | Current Function:      | Private Residence |
| Foundation:            | Stone                           | Subfunction:           |                   |
| Exterior Walls:        | Brick                           | Additions/Alterations: |                   |
| Roof:                  | Side-gable; other               |                        |                   |
| Windows:               | Non-historic- vinyl             |                        |                   |
| Doors:                 | Non-historic- other             | Ancillary:             |                   |
| Other Materials:       |                                 | Sidewalk Material:     | Concrete          |