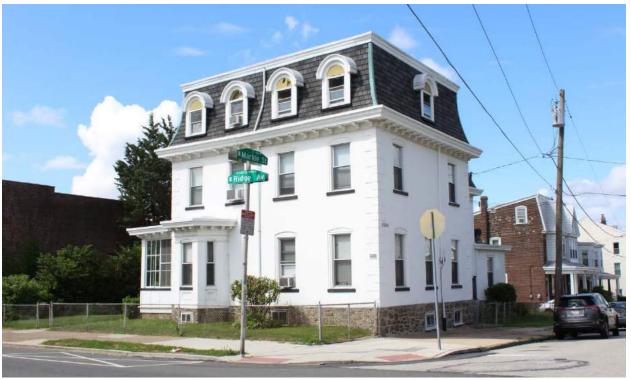

Mature trees

|                       | Address:                    | 5164 RIDGE AVE           |                               |
|-----------------------|-----------------------------|--------------------------|-------------------------------|
| Alternate Address     | s:                          | OPA Number:              | 871527350                     |
| Individually Listed   | Yes, 3/7/1974               | Base Reg. Number:        | 128N210227                    |
|                       |                             | Historical Data          |                               |
| Historic Name:        | St. Timothy's Working Men's | s Club and I Year Built: | 1877                          |
| Current Name:         |                             | Associated Individual:   |                               |
| Hist. Resource Typ    | clubhouse                   | Architect:               | Charles M. Burns (attributed) |
| Historic Function:    | Clubhouse                   |                          |                               |
| Social History:       | ☐ 1900 Census               | Builder:                 |                               |
| References:           |                             |                          |                               |
| Historical Commis     | ion files                   |                          |                               |
|                       |                             |                          |                               |
|                       | Ph                          | ysical Description       |                               |
| Style:                | High Victorian Gothic       | Resource Type:           | Clubhouse                     |
| <b>Stories:</b> 2 1/2 | Bays:                       | Current Function:        | Multi-unit Residential        |
| Foundation:           | Stone                       | Subfunction:             |                               |
| Exterior Walls:       | Wissahickon schist          | Additions/Alterations:   |                               |
| Roof:                 | Jerkinhead; slate           |                          |                               |

Historic and non-historic

Non-historic- other

Windows:

Other Materials:

Doors:

Notes:

**Classification:** Significant

Ancillary:

Sidewalk Material:

Site Features:

Survey Date:

7/5/2018

Slate; Concrete

|                        | Address:                        | 5193 RIDGE AVE         |                   |
|------------------------|---------------------------------|------------------------|-------------------|
| Alternate Address:     |                                 | OPA Number:            | 213192600         |
| Individually Listed:   | No                              | Base Reg. Number:      |                   |
|                        |                                 | Historical Data        |                   |
| Historic Name:         |                                 | Year Built:            | 1901-09           |
| Current Name:          |                                 | Associated Individual: |                   |
| Hist. Resource Type:   | Twin                            | Architect:             |                   |
| Historic Function:     |                                 |                        |                   |
| Social History:        | ☐ 1900 Census                   | Builder:               |                   |
| Does not appear on 18  | 895 map or in 1900 census. Does | appear on 1910 map.    |                   |
| References:            |                                 |                        |                   |
| Historic maps; 1900 ce | ensus                           |                        |                   |
|                        | Ph                              | ysical Description     |                   |
| Style:                 | Queen Anne                      | Resource Type:         | Twin              |
| Stories: 2             | Bays: 2                         | Current Function:      | Private Residence |
| Foundation:            | Stone                           | Subfunction:           |                   |
| Exterior Walls:        | Brick                           | Additions/Alterations: |                   |
| Roof:                  | Side-gable; other               |                        |                   |
| Windows:               | Non-historic- vinyl             |                        |                   |
| Doors:                 | Non-historic- other             | Ancillary:             |                   |
| Other Materials:       |                                 | Sidewalk Material:     | Concrete          |