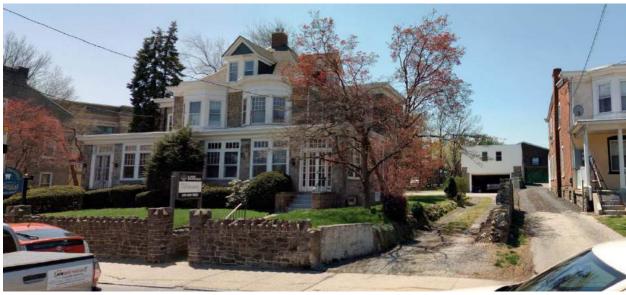

Mature trees

|                       | Address:                    | 5164 RIDGE AVE           |                               |
|-----------------------|-----------------------------|--------------------------|-------------------------------|
| Alternate Address     | s:                          | OPA Number:              | 871527350                     |
| Individually Listed   | Yes, 3/7/1974               | Base Reg. Number:        | 128N210227                    |
|                       |                             | Historical Data          |                               |
| Historic Name:        | St. Timothy's Working Men's | s Club and I Year Built: | 1877                          |
| Current Name:         |                             | Associated Individual:   |                               |
| Hist. Resource Typ    | clubhouse                   | Architect:               | Charles M. Burns (attributed) |
| Historic Function:    | Clubhouse                   |                          |                               |
| Social History:       | ☐ 1900 Census               | Builder:                 |                               |
| References:           |                             |                          |                               |
| Historical Commis     | ion files                   |                          |                               |
|                       |                             |                          |                               |
|                       | Ph                          | ysical Description       |                               |
| Style:                | High Victorian Gothic       | Resource Type:           | Clubhouse                     |
| <b>Stories:</b> 2 1/2 | Bays:                       | Current Function:        | Multi-unit Residential        |
| Foundation:           | Stone                       | Subfunction:             |                               |
| Exterior Walls:       | Wissahickon schist          | Additions/Alterations:   |                               |
| Roof:                 | Jerkinhead; slate           |                          |                               |

Historic and non-historic

Non-historic- other

Windows:

Other Materials:

Doors:

Notes:

**Classification:** Significant

Ancillary:

Sidewalk Material:

Site Features:

Survey Date:

7/5/2018

Slate; Concrete

|                        | Address:                        | 5193 RIDGE AVE         |                   |
|------------------------|---------------------------------|------------------------|-------------------|
| Alternate Address:     |                                 | OPA Number:            | 213192600         |
| Individually Listed:   | No                              | Base Reg. Number:      |                   |
|                        |                                 | Historical Data        |                   |
| Historic Name:         |                                 | Year Built:            | 1901-09           |
| Current Name:          |                                 | Associated Individual: |                   |
| Hist. Resource Type:   | Twin                            | Architect:             |                   |
| Historic Function:     |                                 |                        |                   |
| Social History:        | ☐ 1900 Census                   | Builder:               |                   |
| Does not appear on 18  | 895 map or in 1900 census. Does | appear on 1910 map.    |                   |
| References:            |                                 |                        |                   |
| Historic maps; 1900 ce | ensus                           |                        |                   |
|                        | Ph                              | ysical Description     |                   |
| Style:                 | Queen Anne                      | Resource Type:         | Twin              |
| Stories: 2             | Bays: 2                         | Current Function:      | Private Residence |
| Foundation:            | Stone                           | Subfunction:           |                   |
| Exterior Walls:        | Brick                           | Additions/Alterations: |                   |
| Roof:                  | Side-gable; other               |                        |                   |
| Windows:               | Non-historic- vinyl             |                        |                   |
| Doors:                 | Non-historic- other             | Ancillary:             |                   |
| Other Materials:       |                                 | Sidewalk Material:     | Concrete          |