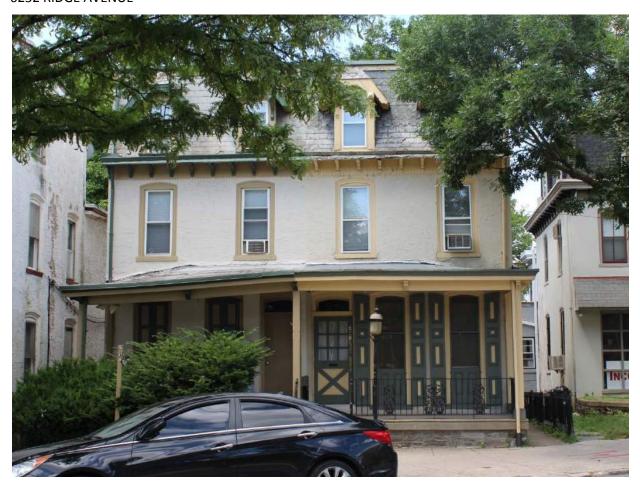

**Classification:** Contributing

Survey Date:

6/27/2018

|                                                                     | Address:                                                                  | 5205 RIDGE AVE                                                                                      |                                        |
|---------------------------------------------------------------------|---------------------------------------------------------------------------|-----------------------------------------------------------------------------------------------------|----------------------------------------|
| Alternate Address:                                                  |                                                                           | OPA Number:                                                                                         | 213193100                              |
| Individually Listed:                                                | No                                                                        | Base Reg. Number:                                                                                   |                                        |
|                                                                     |                                                                           | Historical Data                                                                                     |                                        |
| Historic Name:                                                      |                                                                           | Year Built:                                                                                         | 1885-1892                              |
| Current Name:                                                       |                                                                           | Associated Individual:                                                                              |                                        |
| Hist. Resource Type:                                                | Detached Dwelling                                                         | Architect:                                                                                          |                                        |
| Historic Function:                                                  |                                                                           |                                                                                                     |                                        |
| Social History:                                                     | ✓ 1900 Census                                                             | Builder:                                                                                            |                                        |
|                                                                     |                                                                           |                                                                                                     |                                        |
| <del>-</del>                                                        |                                                                           |                                                                                                     |                                        |
| <b>References:</b><br>Historic maps                                 | Ph                                                                        | nysical Description                                                                                 |                                        |
| Historic maps                                                       | Ph<br>Second Empire                                                       | nysical Description<br>Resource Type:                                                               | Detached Dwelling                      |
| Historic maps  Style:                                               |                                                                           | •                                                                                                   | Detached Dwelling<br>Private Residence |
| distoric maps  Style: Stories: 3                                    | Second Empire                                                             | Resource Type:                                                                                      | -                                      |
| Style: Stories: 3 Foundation:                                       | Second Empire  Bays: 2                                                    | Resource Type:<br>Current Function:                                                                 | -                                      |
| Style: Stories: 3 Foundation: Exterior Walls:                       | Second Empire  **Bays: 2  Stone                                           | Resource Type: Current Function: Subfunction:                                                       | -                                      |
| Style: Stories: 3 Foundation: Exterior Walls: Roof:                 | Second Empire  Bays: 2  Stone Stone                                       | Resource Type: Current Function: Subfunction: Additions/Alterations:                                | -                                      |
| Style: Stories: 3 Foundation: Exterior Walls: Roof: Windows:        | Second Empire  **Bays: 2**  Stone  Stone  Mansard; slate                  | Resource Type: Current Function: Subfunction: Additions/Alterations: Ancillary:                     | Private Residence                      |
| Style: Stories: 3 Foundation: Exterior Walls: Roof: Windows: Doors: | Second Empire  Bays: 2  Stone  Stone  Mansard; slate  Non-historic- vinyl | Resource Type: Current Function: Subfunction: Additions/Alterations:  Ancillary: Sidewalk Material: | Private Residence  Concrete            |
| Historic maps  Style:                                               | Second Empire  Bays: 2  Stone  Stone  Mansard; slate  Non-historic- vinyl | Resource Type: Current Function: Subfunction: Additions/Alterations: Ancillary:                     | Private Residence                      |