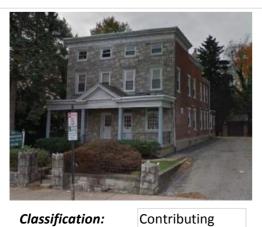

# Ridge Avenue Roxborough Thematic Historic District Inventory

July 2018

|              |              | Address:                          | 4600 RIDGE AVE                               |            |
|--------------|--------------|-----------------------------------|----------------------------------------------|------------|
| Alternate A  | Address:     | 4900 Ridge Ave                    | OPA Number:                                  | 885731360  |
| Individually | y Listed:    | Yes, 5/28/1963                    | Base Reg. Number:                            | 098N160014 |
|              |              |                                   | Historical Data                              |            |
| Historic Na  | me:          |                                   | Year Built:                                  | c. 1700    |
| Current Na   | me:          | Philadelphia Canoe Club           | Associated Individual:                       |            |
| Hist. Resou  | rce Type:    | Industrial                        | Architect:                                   |            |
| Historic Fu  | nction:      | Mill                              |                                              |            |
| Social Histo | ory:         | 1900 Census                       | Builder:                                     |            |
| Known befo   | ore 1733 a   | s the Wissahickon Grist and Bolti | ng Mill and after 1748 as the Roxboro Mills. |            |
| References   | :            |                                   |                                              |            |
| _            |              | irer, Jul 6, 1990, p. 63.         |                                              |            |
| THE TIMUUC   | sipinia miqu | нег, заго, 1330, р. 03.           |                                              |            |
|              |              | PI                                | nysical Description                          |            |
| Style:       |              | Vernacular                        | Resource Type:                               | Clubhouse  |
| Stories:     | 2            | Bays:                             | Current Function:                            | Clubhouse  |
| Foundatio    | n:           | Stone                             | Subfunction:                                 |            |
| Exterior W   | /alls:       | Stone                             | Additions/Alterations:                       |            |
| Roof:        |              | Hipped; other                     |                                              |            |
| Windows:     |              | Historic and non-historic         |                                              |            |
| Doors:       |              | Non-historic- wood                | Ancillary:                                   |            |

Siding, stucco

**Classification:** Significant

Other Materials:

Notes:

Survey Date:

Sidewalk Material:

Site Features:

7/6/2018