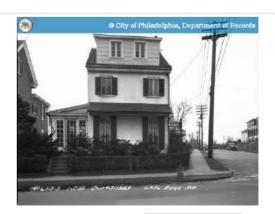

|                                    | Adaress:               | 5214 RIDGE AVE                       |                   |
|------------------------------------|------------------------|--------------------------------------|-------------------|
| Alternate Address:                 |                        | OPA Number:                          | 211354400         |
| Individually Listed:               | No                     | Base Reg. Number:                    |                   |
|                                    | ŀ                      | Historical Data                      |                   |
| Historic Name:                     |                        | Year Built:                          | c. 1898           |
| Current Name:                      |                        | Associated Individual:               |                   |
| Hist. Resource Type:               | Detached Dwelling      | Architect:                           |                   |
| Historic Function:                 | Residence              |                                      |                   |
| Social History:                    | ✓ 1900 Census          | Builder:                             |                   |
| References: Census records; histor | ic maps                |                                      |                   |
|                                    | Phy                    | ysical Description                   |                   |
| Style:                             | Late Victorian         | Resource Type:                       | Detached Dwelling |
| Stories: 2                         | Bays:                  | Current Function:                    | Private Residence |
| Foundation:                        |                        | Subfunction:                         |                   |
| Exterior Walls:                    | Stone                  | Additions/Alterations:               |                   |
| Roof:                              | Mulitple hipped; other |                                      |                   |
| Windows:                           | Non-historic- vinyl    | A to all larger                      |                   |
| Doors:                             | Non-historic- other    | Ancillary:                           | Consusts          |
| Other Materials:                   |                        | Sidewalk Material:<br>Site Features: | Concrete          |
|                                    |                        | Site reatures:                       |                   |
| Notes:                             |                        |                                      |                   |

**Classification:** Contributing

Survey Date:

7/5/2018

|                      | Address:            | 5215 RIDGE AVE         |                   |
|----------------------|---------------------|------------------------|-------------------|
| Alternate Address:   |                     | OPA Number:            | 213193600         |
| Individually Listed: | No                  | Base Reg. Number:      |                   |
|                      |                     | Historical Data        |                   |
| Historic Name:       |                     | Year Built:            | 1895-97           |
| Current Name:        |                     | Associated Individual: |                   |
| Hist. Resource Type: | Rowhouse            | Architect:             |                   |
| Historic Function:   |                     |                        |                   |
| Social History:      | ✓ 1900 Census       | Builder:               |                   |
| References:          |                     |                        |                   |
|                      | Ph                  | ysical Description     |                   |
| Style:               | Queen Anne          | Resource Type:         | Rowhouse          |
| Stories: 3           | Bays: 2             | Current Function:      | Private Residence |
| Foundation:          | Stone               | Subfunction:           |                   |
| Exterior Walls:      | Stone               | Additions/Alterations: |                   |
| Roof:                | Mansard; other      |                        |                   |
| Windows:             | Non-historic- vinyl |                        |                   |
| Doors:               | Non-historic- other | Ancillary:             |                   |
| Other Materials:     | Vinyl siding        | Sidewalk Material:     | Concrete          |
|                      |                     | Site Features:         | Retaining wall    |
| Notes:               |                     |                        |                   |