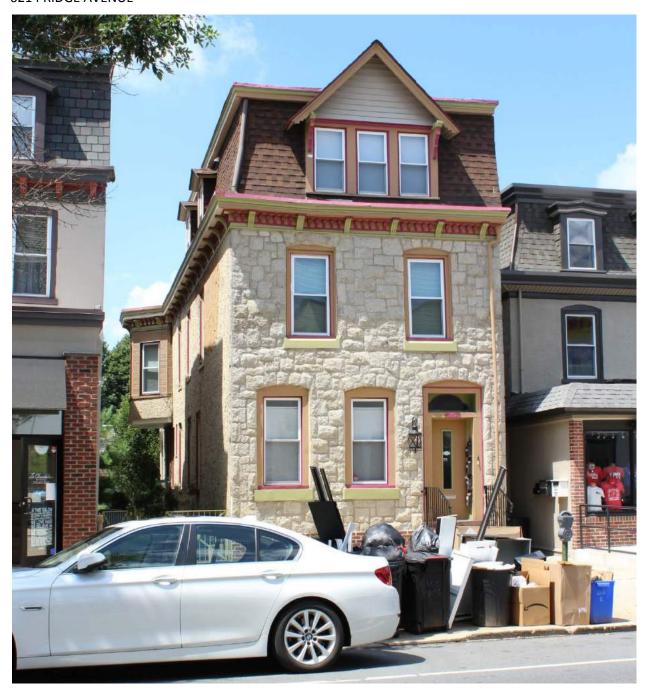

|                                    | Adaress:               | 5214 RIDGE AVE                       |                   |
|------------------------------------|------------------------|--------------------------------------|-------------------|
| Alternate Address:                 |                        | OPA Number:                          | 211354400         |
| Individually Listed:               | No                     | Base Reg. Number:                    |                   |
|                                    | ŀ                      | Historical Data                      |                   |
| Historic Name:                     |                        | Year Built:                          | c. 1898           |
| Current Name:                      |                        | Associated Individual:               |                   |
| Hist. Resource Type:               | Detached Dwelling      | Architect:                           |                   |
| Historic Function:                 | Residence              |                                      |                   |
| Social History:                    | ✓ 1900 Census          | Builder:                             |                   |
| References: Census records; histor | ic maps                |                                      |                   |
|                                    | Phy                    | ysical Description                   |                   |
| Style:                             | Late Victorian         | Resource Type:                       | Detached Dwelling |
| Stories: 2                         | Bays:                  | Current Function:                    | Private Residence |
| Foundation:                        |                        | Subfunction:                         |                   |
| Exterior Walls:                    | Stone                  | Additions/Alterations:               |                   |
| Roof:                              | Mulitple hipped; other |                                      |                   |
| Windows:                           | Non-historic- vinyl    | A to all larger                      |                   |
| Doors:                             | Non-historic- other    | Ancillary:                           | Consusts          |
| Other Materials:                   |                        | Sidewalk Material:<br>Site Features: | Concrete          |
|                                    |                        | Site reatures:                       |                   |
| Notes:                             |                        |                                      |                   |

**Classification:** Contributing

Survey Date:

7/5/2018

|                      | Address:            | 5215 RIDGE AVE         |                   |
|----------------------|---------------------|------------------------|-------------------|
| Alternate Address:   |                     | OPA Number:            | 213193600         |
| Individually Listed: | No                  | Base Reg. Number:      |                   |
|                      |                     | Historical Data        |                   |
| Historic Name:       |                     | Year Built:            | 1895-97           |
| Current Name:        |                     | Associated Individual: |                   |
| Hist. Resource Type: | Rowhouse            | Architect:             |                   |
| Historic Function:   |                     |                        |                   |
| Social History:      | ✓ 1900 Census       | Builder:               |                   |
| References:          |                     |                        |                   |
|                      | Ph                  | ysical Description     |                   |
| Style:               | Queen Anne          | Resource Type:         | Rowhouse          |
| Stories: 3           | Bays: 2             | Current Function:      | Private Residence |
| Foundation:          | Stone               | Subfunction:           |                   |
| Exterior Walls:      | Stone               | Additions/Alterations: |                   |
| Roof:                | Mansard; other      |                        |                   |
| Windows:             | Non-historic- vinyl |                        |                   |
| Doors:               | Non-historic- other | Ancillary:             |                   |
| Other Materials:     | Vinyl siding        | Sidewalk Material:     | Concrete          |
|                      |                     | Site Features:         | Retaining wall    |
| Notes:               |                     |                        |                   |