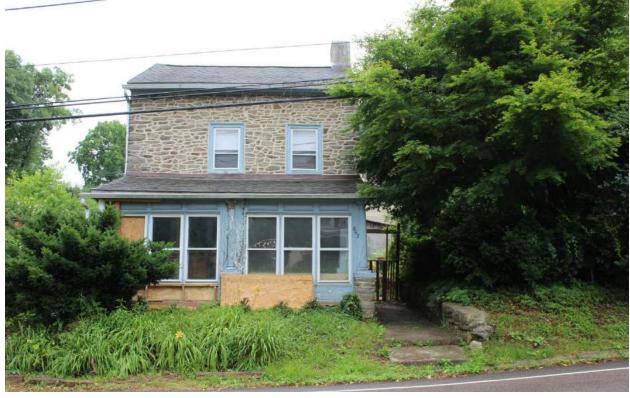

# Ridge Avenue Roxborough Thematic Historic District Inventory

July 2018

|              |              | Address:                          | 4600 RIDGE AVE                               |            |
|--------------|--------------|-----------------------------------|----------------------------------------------|------------|
| Alternate A  | Address:     | 4900 Ridge Ave                    | OPA Number:                                  | 885731360  |
| Individually | y Listed:    | Yes, 5/28/1963                    | Base Reg. Number:                            | 098N160014 |
|              |              |                                   | Historical Data                              |            |
| Historic Na  | me:          |                                   | Year Built:                                  | c. 1700    |
| Current Na   | me:          | Philadelphia Canoe Club           | Associated Individual:                       |            |
| Hist. Resou  | rce Type:    | Industrial                        | Architect:                                   |            |
| Historic Fu  | nction:      | Mill                              |                                              |            |
| Social Histo | ory:         | 1900 Census                       | Builder:                                     |            |
| Known befo   | ore 1733 a   | s the Wissahickon Grist and Bolti | ng Mill and after 1748 as the Roxboro Mills. |            |
| References   | :            |                                   |                                              |            |
| _            |              | irer, Jul 6, 1990, p. 63.         |                                              |            |
| THE TIMUUC   | sipinia miqu | нег, заго, 1330, р. 03.           |                                              |            |
|              |              | PI                                | nysical Description                          |            |
| Style:       |              | Vernacular                        | Resource Type:                               | Clubhouse  |
| Stories:     | 2            | Bays:                             | Current Function:                            | Clubhouse  |
| Foundatio    | n:           | Stone                             | Subfunction:                                 |            |
| Exterior W   | /alls:       | Stone                             | Additions/Alterations:                       |            |
| Roof:        |              | Hipped; other                     |                                              |            |
| Windows:     |              | Historic and non-historic         |                                              |            |
| Doors:       |              | Non-historic- wood                | Ancillary:                                   |            |

Siding, stucco

**Classification:** Significant

Other Materials:

Notes:

Survey Date:

Sidewalk Material:

Site Features:

7/6/2018