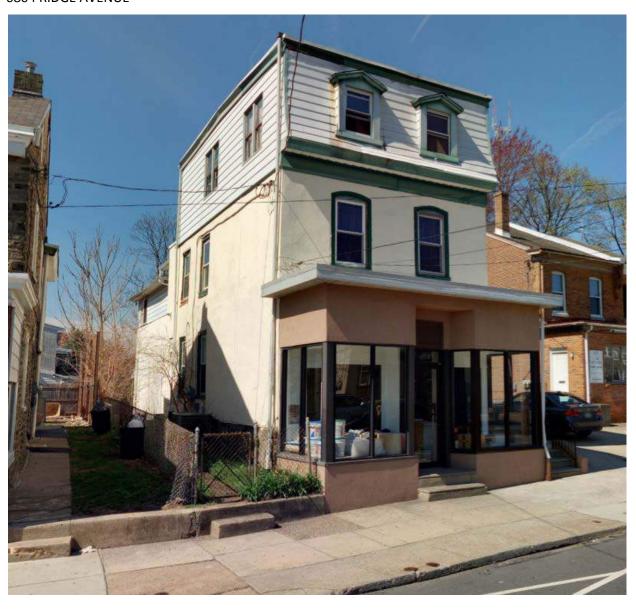

### 5226-30 RIDGE AVENUE

|                      | Address:                     | 5231 RIDGE AVE                   |                                |
|----------------------|------------------------------|----------------------------------|--------------------------------|
| Alternate Address:   |                              | OPA Number:                      | 871105700                      |
| Individually Listed: | No                           | Base Reg. Number:                | 98N240169                      |
|                      |                              | Historical Data                  |                                |
| Historic Name:       |                              | Year Built:                      | c. 1870                        |
| Current Name:        | Lisa's Kitchen               | Associated Individual:           |                                |
| Hist. Resource Type: | Mixed Use                    | Architect:                       |                                |
| Historic Function:   |                              |                                  |                                |
| Social History:      | ✓ 1900 Census                | Builder:                         |                                |
|                      |                              |                                  |                                |
| References:          |                              |                                  |                                |
|                      | Ph                           | ysical Description               |                                |
| Style:               | Gothic Revival               | Resource Type:                   |                                |
| Stories: 2 1/2       | Bays:                        | Current Function:                | Mixed Use- Residential/Comm    |
| Foundation:          |                              | Subfunction:                     |                                |
| Exterior Walls:      | Stucco                       | Additions/Alterations:           | One-story storefront addition, |
| Roof:                | Cross-gable; asphalt shingle | 25                               | 1892-95.                       |
| Windows:             | Historic and non-historic    | A m aill ann a                   |                                |
| Doors:               |                              | Ancillary:<br>Sidewalk Material: |                                |
| Other Materials:     |                              | Site Features:                   |                                |
| Notes:               |                              | J.10 / Cutures.                  |                                |