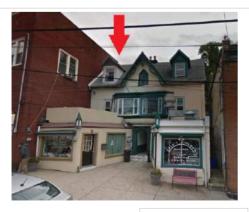

### 5226-30 RIDGE AVENUE

|                      | Address:                     | 5231 RIDGE AVE                   |                                |
|----------------------|------------------------------|----------------------------------|--------------------------------|
| Alternate Address:   |                              | OPA Number:                      | 871105700                      |
| Individually Listed: | No                           | Base Reg. Number:                | 98N240169                      |
|                      |                              | Historical Data                  |                                |
| Historic Name:       |                              | Year Built:                      | c. 1870                        |
| Current Name:        | Lisa's Kitchen               | Associated Individual:           |                                |
| Hist. Resource Type: | Mixed Use                    | Architect:                       |                                |
| Historic Function:   |                              |                                  |                                |
| Social History:      | ✓ 1900 Census                | Builder:                         |                                |
|                      |                              |                                  |                                |
| References:          |                              |                                  |                                |
|                      | Ph                           | ysical Description               |                                |
| Style:               | Gothic Revival               | Resource Type:                   |                                |
| Stories: 2 1/2       | Bays:                        | Current Function:                | Mixed Use- Residential/Comm    |
| Foundation:          |                              | Subfunction:                     |                                |
| Exterior Walls:      | Stucco                       | Additions/Alterations:           | One-story storefront addition, |
| Roof:                | Cross-gable; asphalt shingle | 25                               | 1892-95.                       |
| Windows:             | Historic and non-historic    | A m aill ann a                   |                                |
| Doors:               |                              | Ancillary:<br>Sidewalk Material: |                                |
| Other Materials:     |                              | Site Features:                   |                                |
| Notes:               |                              | J.10 / Cutures.                  |                                |