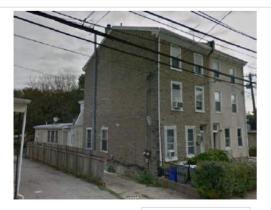

|                      | Address:             | 5200 RIDGE AVE                                     |                                 |
|----------------------|----------------------|----------------------------------------------------|---------------------------------|
| Alternate Address:   |                      | OPA Number:                                        | 211353700                       |
| Individually Listed: | No                   | Base Reg. Number:                                  |                                 |
|                      |                      | Historical Data                                    |                                 |
| Historic Name:       |                      | Year Built:                                        | 1876-1884                       |
| Current Name:        |                      | Associated Individual:                             |                                 |
| Hist. Resource Type: | Mixed Use            | Architect:                                         |                                 |
| Historic Function:   |                      |                                                    |                                 |
| Social History:      | <b>✓</b> 1900 Census | Builder:                                           |                                 |
| _                    |                      | : multi-unit rental. Walter Acuff's realtor office | in 1920s. Gerry's Bar in 1960s. |
| References:          |                      |                                                    |                                 |
| Historic maps        |                      |                                                    |                                 |
|                      |                      |                                                    |                                 |
|                      | Ph                   | ysical Description                                 |                                 |
| Style:               | Italianate           | Resource Type:                                     | Mixed Use                       |
| Stories: 3           | Bays:                | Current Function:                                  | Multi-unit Residential          |
| Foundation:          | Brick                | Subfunction:                                       |                                 |
| Exterior Walls:      | Brick                | Additions/Alterations:                             |                                 |
| Roof:                | Flat; tar paper      |                                                    |                                 |
| Windows:             | Non-historic- vinyl  |                                                    |                                 |
| Doors:               | Non-historic- other  | Ancillary:                                         |                                 |
| Other Materials:     | Siding               | Sidewalk Material:                                 | Concrete                        |

Notes:

Classification: Contributing

Site Features:

Survey Date:

|                                  | Address:                           | 5201 RIDGE AVE         |                   |
|----------------------------------|------------------------------------|------------------------|-------------------|
| Alternate Address:               |                                    | OPA Number:            | 213193000         |
| Individually Listed:             | No                                 | Base Reg. Number:      |                   |
|                                  |                                    | Historical Data        |                   |
| Historic Name:                   |                                    | Year Built:            | 1890              |
| Current Name:                    |                                    | Associated Individual: |                   |
| Hist. Resource Type:             | Detached Dwelling                  | Architect:             | Daniel S. Beale   |
| Historic Function:               |                                    |                        |                   |
| Social History:                  | ✓ 1900 Census                      | Builder:               |                   |
| References: Completed plans, PRE | RBG, v. 5, n. 30, p. 450, 7/30/189 | 0.                     |                   |
|                                  | Ph                                 | ysical Description     |                   |
| Style:                           | Late Victorian                     | Resource Type:         | Detached Dwelling |
| Stories: 2 1/2                   | <b>Bays:</b> 5                     | Current Function:      | Private Residence |
| Foundation:                      | Stone                              | Subfunction:           |                   |
| Exterior Walls:                  | Stone                              | Additions/Alterations: |                   |
| Roof:                            | Side-gable; asphalt shingles       |                        |                   |
| Windows:                         | Non-historic- vinyl                |                        |                   |
| Doors:                           | Non-historic- other                | Ancillary:             |                   |
| Other Materials:                 |                                    | Sidewalk Material:     | Concrete          |
|                                  |                                    | Site Features:         | Retaining wall    |
| Notes:                           |                                    |                        |                   |