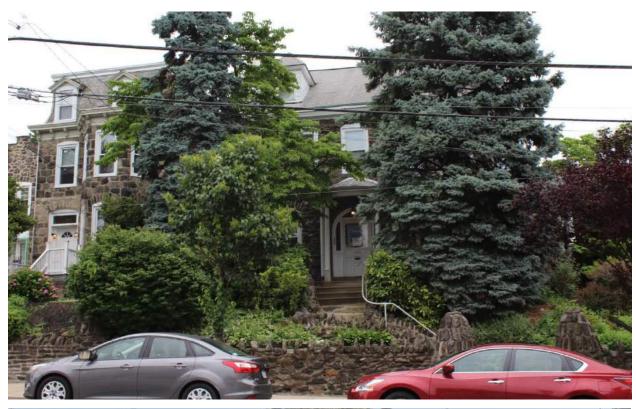

Notes:

Classification: Contributing

Site Features:

Survey Date:

|                                  | Address:                           | 5201 RIDGE AVE         |                   |
|----------------------------------|------------------------------------|------------------------|-------------------|
| Alternate Address:               |                                    | OPA Number:            | 213193000         |
| Individually Listed:             | No                                 | Base Reg. Number:      |                   |
|                                  |                                    | Historical Data        |                   |
| Historic Name:                   |                                    | Year Built:            | 1890              |
| Current Name:                    |                                    | Associated Individual: |                   |
| Hist. Resource Type:             | Detached Dwelling                  | Architect:             | Daniel S. Beale   |
| Historic Function:               |                                    |                        |                   |
| Social History:                  | ✓ 1900 Census                      | Builder:               |                   |
| References: Completed plans, PRE | RBG, v. 5, n. 30, p. 450, 7/30/189 | 0.                     |                   |
|                                  | Ph                                 | ysical Description     |                   |
| Style:                           | Late Victorian                     | Resource Type:         | Detached Dwelling |
| Stories: 2 1/2                   | <b>Bays:</b> 5                     | Current Function:      | Private Residence |
| Foundation:                      | Stone                              | Subfunction:           |                   |
| Exterior Walls:                  | Stone                              | Additions/Alterations: |                   |
| Roof:                            | Side-gable; asphalt shingles       |                        |                   |
| Windows:                         | Non-historic- vinyl                |                        |                   |
| Doors:                           | Non-historic- other                | Ancillary:             |                   |
| Other Materials:                 |                                    | Sidewalk Material:     | Concrete          |
|                                  |                                    | Site Features:         | Retaining wall    |
| Notes:                           |                                    |                        |                   |

**Classification:** Contributing

Survey Date:

6/27/2018

|                                                                     | Address:                                                                  | 5205 RIDGE AVE                                                                                      |                                        |
|---------------------------------------------------------------------|---------------------------------------------------------------------------|-----------------------------------------------------------------------------------------------------|----------------------------------------|
| Alternate Address:                                                  |                                                                           | OPA Number:                                                                                         | 213193100                              |
| Individually Listed:                                                | No                                                                        | Base Reg. Number:                                                                                   |                                        |
|                                                                     |                                                                           | Historical Data                                                                                     |                                        |
| Historic Name:                                                      |                                                                           | Year Built:                                                                                         | 1885-1892                              |
| Current Name:                                                       |                                                                           | Associated Individual:                                                                              |                                        |
| Hist. Resource Type:                                                | Detached Dwelling                                                         | Architect:                                                                                          |                                        |
| Historic Function:                                                  |                                                                           |                                                                                                     |                                        |
| Social History:                                                     | ✓ 1900 Census                                                             | Builder:                                                                                            |                                        |
|                                                                     |                                                                           |                                                                                                     |                                        |
| <del>-</del>                                                        |                                                                           |                                                                                                     |                                        |
| <b>References:</b><br>Historic maps                                 | Ph                                                                        | nysical Description                                                                                 |                                        |
| Historic maps                                                       | Ph<br>Second Empire                                                       | nysical Description<br>Resource Type:                                                               | Detached Dwelling                      |
| Historic maps  Style:                                               |                                                                           | •                                                                                                   | Detached Dwelling<br>Private Residence |
| distoric maps  Style: Stories: 3                                    | Second Empire                                                             | Resource Type:                                                                                      | -                                      |
| Style: Stories: 3 Foundation:                                       | Second Empire  Bays: 2                                                    | Resource Type:<br>Current Function:                                                                 | -                                      |
| Style: Stories: 3 Foundation: Exterior Walls:                       | Second Empire  **Bays: 2  Stone                                           | Resource Type: Current Function: Subfunction:                                                       | -                                      |
| Style: Stories: 3 Foundation: Exterior Walls: Roof:                 | Second Empire  Bays: 2  Stone Stone                                       | Resource Type: Current Function: Subfunction: Additions/Alterations:                                | -                                      |
| Style: Stories: 3 Foundation: Exterior Walls: Roof: Windows:        | Second Empire  **Bays: 2**  Stone  Stone  Mansard; slate                  | Resource Type: Current Function: Subfunction: Additions/Alterations: Ancillary:                     | Private Residence                      |
| Style: Stories: 3 Foundation: Exterior Walls: Roof: Windows: Doors: | Second Empire  Bays: 2  Stone  Stone  Mansard; slate  Non-historic- vinyl | Resource Type: Current Function: Subfunction: Additions/Alterations:  Ancillary: Sidewalk Material: | Private Residence  Concrete            |
| Historic maps  Style:                                               | Second Empire  Bays: 2  Stone  Stone  Mansard; slate  Non-historic- vinyl | Resource Type: Current Function: Subfunction: Additions/Alterations: Ancillary:                     | Private Residence                      |