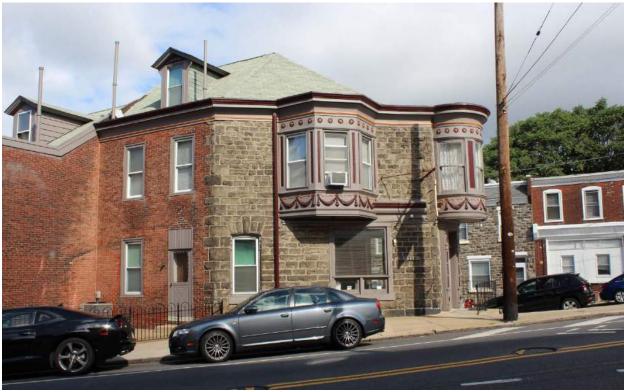

Mature trees

|                       | Address:                    | 5164 RIDGE AVE           |                               |
|-----------------------|-----------------------------|--------------------------|-------------------------------|
| Alternate Address     | s:                          | OPA Number:              | 871527350                     |
| Individually Listed   | Yes, 3/7/1974               | Base Reg. Number:        | 128N210227                    |
|                       |                             | Historical Data          |                               |
| Historic Name:        | St. Timothy's Working Men's | s Club and I Year Built: | 1877                          |
| Current Name:         |                             | Associated Individual:   |                               |
| Hist. Resource Typ    | clubhouse                   | Architect:               | Charles M. Burns (attributed) |
| Historic Function:    | Clubhouse                   |                          |                               |
| Social History:       | ☐ 1900 Census               | Builder:                 |                               |
| References:           |                             |                          |                               |
| Historical Commis     | ion files                   |                          |                               |
|                       |                             |                          |                               |
|                       | Ph                          | ysical Description       |                               |
| Style:                | High Victorian Gothic       | Resource Type:           | Clubhouse                     |
| <b>Stories:</b> 2 1/2 | Bays:                       | Current Function:        | Multi-unit Residential        |
| Foundation:           | Stone                       | Subfunction:             |                               |
| Exterior Walls:       | Wissahickon schist          | Additions/Alterations:   |                               |
| Roof:                 | Jerkinhead; slate           |                          |                               |

Historic and non-historic

Non-historic- other

Windows:

Other Materials:

Doors:

Notes:

**Classification:** Significant

Ancillary:

Sidewalk Material:

Site Features:

Survey Date:

7/5/2018

Slate; Concrete

|                        | Address:                        | 5193 RIDGE AVE         |                   |
|------------------------|---------------------------------|------------------------|-------------------|
| Alternate Address:     |                                 | OPA Number:            | 213192600         |
| Individually Listed:   | No                              | Base Reg. Number:      |                   |
|                        |                                 | Historical Data        |                   |
| Historic Name:         |                                 | Year Built:            | 1901-09           |
| Current Name:          |                                 | Associated Individual: |                   |
| Hist. Resource Type:   | Twin                            | Architect:             |                   |
| Historic Function:     |                                 |                        |                   |
| Social History:        | ☐ 1900 Census                   | Builder:               |                   |
| Does not appear on 18  | 895 map or in 1900 census. Does | appear on 1910 map.    |                   |
| References:            |                                 |                        |                   |
| Historic maps; 1900 ce | ensus                           |                        |                   |
|                        | Ph                              | ysical Description     |                   |
| Style:                 | Queen Anne                      | Resource Type:         | Twin              |
| Stories: 2             | Bays: 2                         | Current Function:      | Private Residence |
| Foundation:            | Stone                           | Subfunction:           |                   |
| Exterior Walls:        | Brick                           | Additions/Alterations: |                   |
| Roof:                  | Side-gable; other               |                        |                   |
| Windows:               | Non-historic- vinyl             |                        |                   |
| Doors:                 | Non-historic- other             | Ancillary:             |                   |
| Other Materials:       |                                 | Sidewalk Material:     | Concrete          |