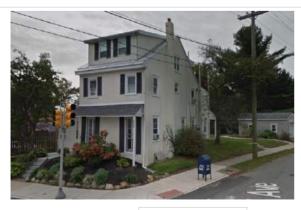

|                                    | Adaress:               | 5214 RIDGE AVE                       |                   |
|------------------------------------|------------------------|--------------------------------------|-------------------|
| Alternate Address:                 |                        | OPA Number:                          | 211354400         |
| Individually Listed:               | No                     | Base Reg. Number:                    |                   |
|                                    | ŀ                      | Historical Data                      |                   |
| Historic Name:                     |                        | Year Built:                          | c. 1898           |
| Current Name:                      |                        | Associated Individual:               |                   |
| Hist. Resource Type:               | Detached Dwelling      | Architect:                           |                   |
| Historic Function:                 | Residence              |                                      |                   |
| Social History:                    | ✓ 1900 Census          | Builder:                             |                   |
| References: Census records; histor | ic maps                |                                      |                   |
|                                    | Phy                    | ysical Description                   |                   |
| Style:                             | Late Victorian         | Resource Type:                       | Detached Dwelling |
| Stories: 2                         | Bays:                  | Current Function:                    | Private Residence |
| Foundation:                        |                        | Subfunction:                         |                   |
| Exterior Walls:                    | Stone                  | Additions/Alterations:               |                   |
| Roof:                              | Mulitple hipped; other |                                      |                   |
| Windows:                           | Non-historic- vinyl    | A to all larger                      |                   |
| Doors:                             | Non-historic- other    | Ancillary:                           | Consusts          |
| Other Materials:                   |                        | Sidewalk Material:<br>Site Features: | Concrete          |
|                                    |                        | Site reatures:                       |                   |
| Notes:                             |                        |                                      |                   |

**Classification:** Contributing

Survey Date:

7/5/2018

|                      | Address:            | 5215 RIDGE AVE         |                   |
|----------------------|---------------------|------------------------|-------------------|
| Alternate Address:   |                     | OPA Number:            | 213193600         |
| Individually Listed: | No                  | Base Reg. Number:      |                   |
|                      |                     | Historical Data        |                   |
| Historic Name:       |                     | Year Built:            | 1895-97           |
| Current Name:        |                     | Associated Individual: |                   |
| Hist. Resource Type: | Rowhouse            | Architect:             |                   |
| Historic Function:   |                     |                        |                   |
| Social History:      | ✓ 1900 Census       | Builder:               |                   |
| References:          |                     |                        |                   |
|                      | Ph                  | ysical Description     |                   |
| Style:               | Queen Anne          | Resource Type:         | Rowhouse          |
| Stories: 3           | Bays: 2             | Current Function:      | Private Residence |
| Foundation:          | Stone               | Subfunction:           |                   |
| Exterior Walls:      | Stone               | Additions/Alterations: |                   |
| Roof:                | Mansard; other      |                        |                   |
| Windows:             | Non-historic- vinyl |                        |                   |
| Doors:               | Non-historic- other | Ancillary:             |                   |
| Other Materials:     | Vinyl siding        | Sidewalk Material:     | Concrete          |
|                      |                     | Site Features:         | Retaining wall    |
| Notes:               |                     |                        |                   |