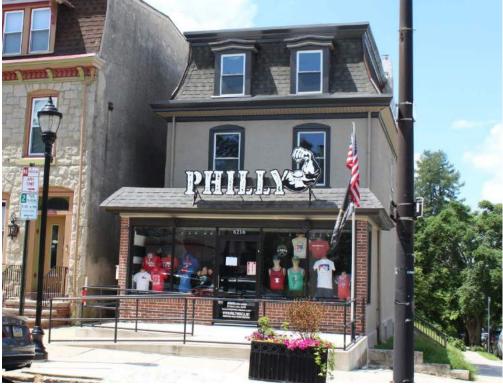

### 5226-30 RIDGE AVENUE

|                      | Address:                     | 5231 RIDGE AVE                   |                                |
|----------------------|------------------------------|----------------------------------|--------------------------------|
| Alternate Address:   |                              | OPA Number:                      | 871105700                      |
| Individually Listed: | No                           | Base Reg. Number:                | 98N240169                      |
|                      |                              | Historical Data                  |                                |
| Historic Name:       |                              | Year Built:                      | c. 1870                        |
| Current Name:        | Lisa's Kitchen               | Associated Individual:           |                                |
| Hist. Resource Type: | Mixed Use                    | Architect:                       |                                |
| Historic Function:   |                              |                                  |                                |
| Social History:      | ✓ 1900 Census                | Builder:                         |                                |
|                      |                              |                                  |                                |
| References:          |                              |                                  |                                |
|                      | Ph                           | ysical Description               |                                |
| Style:               | Gothic Revival               | Resource Type:                   |                                |
| Stories: 2 1/2       | Bays:                        | Current Function:                | Mixed Use- Residential/Comm    |
| Foundation:          |                              | Subfunction:                     |                                |
| Exterior Walls:      | Stucco                       | Additions/Alterations:           | One-story storefront addition, |
| Roof:                | Cross-gable; asphalt shingle | 25                               | 1892-95.                       |
| Windows:             | Historic and non-historic    | A m aill ann a                   |                                |
| Doors:               |                              | Ancillary:<br>Sidewalk Material: |                                |
| Other Materials:     |                              | Site Features:                   |                                |
| Notes:               |                              | J.10 / Cutures.                  |                                |