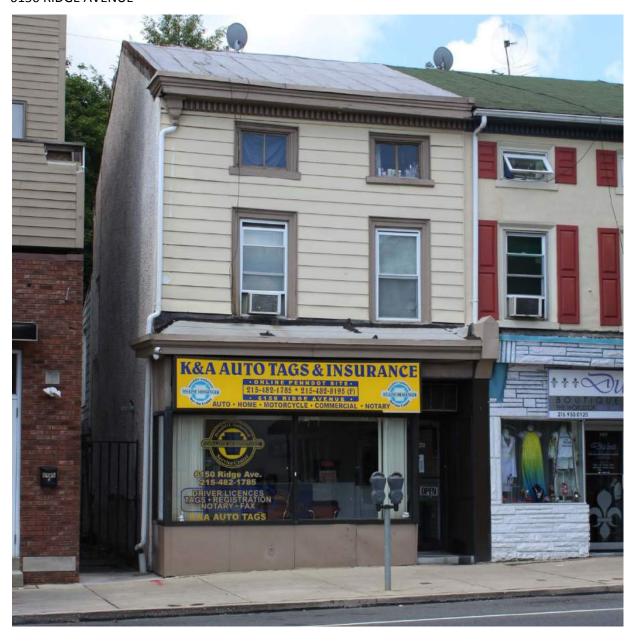

| Mixed Use- Residential/Comm           |
| C. Shaub.  References: Deeds; newspap  Style: Stories: 2 1/2 Foundation: Exterior Walls: Roof: Windows:        | Greek Revival  Bays: 2  Not visible  Siding  Side-gable; other  Historic and non-historic  Non-historic- aluminum | Resource Type: Current Function: Subfunction: Additions/Alterations:  Ancillary: Sidewalk Material: |                                       |
| Stories: 2 1/2 Foundation: Exterior Walls: Roof: Windows: Doors:                                               | Greek Revival  Bays: 2  Not visible  Siding  Side-gable; other  Historic and non-historic  Non-historic- aluminum | Resource Type: Current Function: Subfunction: Additions/Alterations:  Ancillary:                    | Mixed Use- Residential/Comm           |





|                      | Address:                     | 6152 RIDGE AVE         |                             |
|----------------------|------------------------------|------------------------|-----------------------------|
| Alternate Address:   |                              | OPA Number:            | 871021700                   |
| Individually Listed: | No                           | Base Reg. Number:      |                             |
|                      |                              | Historical Data        |                             |
| Historic Name:       |                              | Year Built:            | c. 1850                     |
| Current Name:        |                              | Associated Individual: |                             |
| Hist. Resource Type