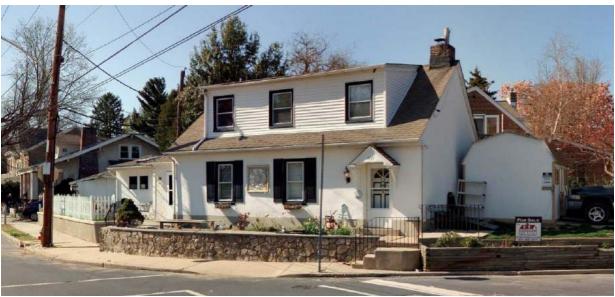

|                                    | Adaress:               | 5214 RIDGE AVE                       |                   |
|------------------------------------|------------------------|--------------------------------------|-------------------|
| Alternate Address:                 |                        | OPA Number:                          | 211354400         |
| Individually Listed:               | No                     | Base Reg. Number:                    |                   |
|                                    | ŀ                      | Historical Data                      |                   |
| Historic Name:                     |                        | Year Built:                          | c. 1898           |
| Current Name:                      |                        | Associated Individual:               |                   |
| Hist. Resource Type:               | Detached Dwelling      | Architect:                           |                   |
| Historic Function:                 | Residence              |                                      |                   |
| Social History:                    | ✓ 1900 Census          | Builder:                             |                   |
| References: Census records; histor | ic maps                |                                      |                   |
|                                    | Phy                    | ysical Description                   |                   |
| Style:                             | Late Victorian         | Resource Type:                       | Detached Dwelling |
| Stories: 2                         | Bays:                  | Current Function:                    | Private Residence |
| Foundation:                        |                        | Subfunction:                         |                   |
| Exterior Walls:                    | Stone                  | Additions/Alterations:               |                   |
| Roof:                              | Mulitple hipped; other |                                      |                   |
| Windows:                           | Non-historic- vinyl    | A to all larger                      |                   |
| Doors:                             | Non-historic- other    | Ancillary:                           | Consusts          |
| Other Materials:                   |                        | Sidewalk Material:<br>Site Features: | Concrete          |
|                                    |                        | Site reatures:                       |                   |
| Notes:                             |                        |                                      |                   |

**Classification:** Contributing

Survey Date:

7/5/2018

|                      | Address:            | 5215 RIDGE AVE         |                   |
|----------------------|---------------------|------------------------|-------------------|
| Alternate Address:   |                     | OPA Number:            | 213193600         |
| Individually Listed: | No                  | Base Reg. Number:      |                   |
|                      |                     | Historical Data        |                   |
| Historic Name:       |                     | Year Built:            | 1895-97           |
| Current Name:        |                     | Associated Individual: |                   |
| Hist. Resource Type: | Rowhouse            | Architect:             |                   |
| Historic Function:   |                     |                        |                   |
| Social History:      | ✓ 1900 Census       | Builder:               |                   |
| References:          |                     |                        |                   |
|                      | Ph                  | ysical Description     |                   |
| Style:               | Queen Anne          | Resource Type:         | Rowhouse          |
| Stories: 3           | Bays: 2             | Current Function:      | Private Residence |
| Foundation:          | Stone               | Subfunction:           |                   |
| Exterior Walls:      | Stone               | Additions/Alterations: |                   |
| Roof:                | Mansard; other      |                        |                   |
| Windows:             | Non-historic- vinyl |                        |                   |
| Doors:               | Non-historic- other | Ancillary:             |                   |
| Other Materials:     | Vinyl siding        | Sidewalk Material:     | Concrete          |
|                      |                     | Site Features:         | Retaining wall    |
| Notes:               |                     |                        |                   |