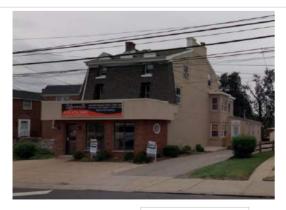

Notes:

|                      | Adaress:                  | 5226-30 KIDGE AVE      |                             |
|----------------------|---------------------------|------------------------|-----------------------------|
| Alternate Address:   |                           | OPA Number:            | 881081223                   |
| Individually Listed: | No                        | Base Reg. Number:      | 091N100031                  |
|                      |                           | Historical Data        |                             |
| Historic Name:       |                           | Year Built:            | 1879-1884                   |
| Current Name:        |                           | Associated Individual: |                             |
| Hist. Resource Type  | e: Hotel                  | Architect:             |                             |
| Historic Function:   |                           |                        |                             |
| Social History:      | ✓ 1900 Census             | Builder:               |                             |
| References:          |                           |                        |                             |
| Historic maps; deed  | ds                        |                        |                             |
|                      | Phy                       | ysical Description     |                             |
| Style:               | Second Empire             | Resource Type:         | Mixed Use                   |
| Stories: 3           | Bays:                     | Current Function:      | Mixed Use- Residential/Comm |
| Foundation:          |                           | Subfunction:           |                             |
| Exterior Walls:      | Stucco                    | Additions/Alterations: | Complete rehab in 2015      |
| Roof:                | Mansard; asphalt shingles |                        |                             |
| Windows:             | Non-historic- vinyl       |                        |                             |
| Doors:               | Non-historic- aluminum    | Ancillary:             | Caracinata                  |
| Other Materials:     | Brick                     | Sidewalk Material:     | Concrete                    |
| Notes:               |                           | Site Features:         |                             |

Walls are brick, covered by stucco.

**Classification:** Contributing

**Survey Date:** 7/5/2018

### 5226-30 RIDGE AVENUE

|                      | Address:                     | 5231 RIDGE AVE                   |                                |
|----------------------|------------------------------|----------------------------------|--------------------------------|
| Alternate Address:   |                              | OPA Number:                      | 871105700                      |
| Individually Listed: | No                           | Base Reg. Number:                | 98N240169                      |
|                      |                              | Historical Data                  |                                |
| Historic Name:       |                              | Year Built:                      | c. 1870                        |
| Current Name:        | Lisa's Kitchen               | Associated Individual:           |                                |
| Hist. Resource Type: | Mixed Use                    | Architect:                       |                                |
| Historic Function:   |                              |                                  |                                |
| Social History:      | ✓ 1900 Census                | Builder:                         |                                |
|                      |                              |                                  |                                |
| References:          |                              |                                  |                                |
|                      | Ph                           | ysical Description               |                                |
| Style:               | Gothic Revival               | Resource Type:                   |                                |
| Stories: 2 1/2       | Bays:                        | Current Function:                | Mixed Use- Residential/Comm    |
| Foundation:          |                              | Subfunction:                     |                                |
| Exterior Walls:      | Stucco                       | Additions/Alterations:           | One-story storefront addition, |
| Roof:                | Cross-gable; asphalt shingle | 25                               | 1892-95.                       |
| Windows:             | Historic and non-historic    | A m aill ann a                   |                                |
| Doors:               |                              | Ancillary:<br>Sidewalk Material: |                                |
| Other Materials:     |                              | Site Features:                   |                                |
| Notes:               |                              | J.10 / Cutures.                  |                                |