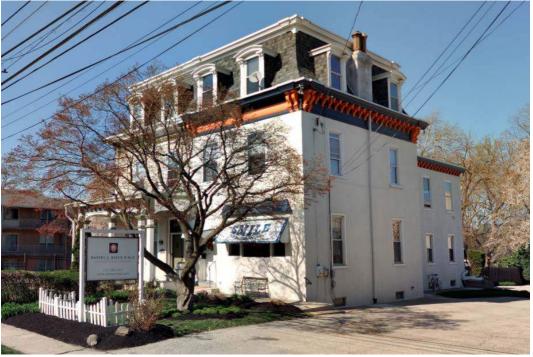

Sidewalk Material:

Site Features:

Survey Date:

7/5/2018

Slate; Concrete

|                        | Address:                        | 5193 RIDGE AVE         |                   |
|------------------------|---------------------------------|------------------------|-------------------|
| Alternate Address:     |                                 | OPA Number:            | 213192600         |
| Individually Listed:   | No                              | Base Reg. Number:      |                   |
|                        |                                 | Historical Data        |                   |
| Historic Name:         |                                 | Year Built:            | 1901-09           |
| Current Name:          |                                 | Associated Individual: |                   |
| Hist. Resource Type:   | Twin                            | Architect:             |                   |
| Historic Function:     |                                 |                        |                   |
| Social History:        | ☐ 1900 Census                   | Builder:               |                   |
| Does not appear on 18  | 895 map or in 1900 census. Does | appear on 1910 map.    |                   |
| References:            |                                 |                        |                   |
| Historic maps; 1900 ce | ensus                           |                        |                   |
|                        | Ph                              | ysical Description     |                   |
| Style:                 | Queen Anne                      | Resource Type:         | Twin              |
| Stories: 2             | Bays: 2                         | Current Function:      | Private Residence |
| Foundation:            | Stone                           | Subfunction:           |                   |
| Exterior Walls:        | Brick                           | Additions/Alterations: |                   |
| Roof:                  | Side-gable; other               |                        |                   |
| Windows:               | Non-historic- vinyl             |                        |                   |
| Doors:                 | Non-historic- other             | Ancillary:             |                   |
| Other Materials:       |                                 | Sidewalk Material:     | Concrete          |

Notes:

**Classification:** Contributing

Survey Date:

Site Features:

6/27/2018

Retaining wall

|                                                                                                                 | Address:                                                                  | 5195 RIDGE AVE                                                                  |                           |
|-----------------------------------------------------------------------------------------------------------------|---------------------------------------------------------------------------|---------------------------------------------------------------------------------|---------------------------|
| Alternate Address:                                                                                              |                                                                           | OPA Number:                                                                     | 213192700                 |
| Individually Listed:                                                                                            | No                                                                        | Base Reg. Number:                                                               |                           |
|                                                                                                                 | ı                                                                         | Historical Data                                                                 |                           |
| Historic Name:                                                                                                  |                                                                           | Year Built:                                                                     | 1901-09                   |
| Current Name:                                                                                                   |                                                                           | Associated Individual:                                                          |                           |
| Hist. Resource Type:                                                                                            | Twin                                                                      | Architect:                                                                      |                           |
| Historic Function:                                                                                              |                                                                           |                                                                                 |                           |
| Social History:                                                                                                 | ☐ 1900 Census                                                             | Builder:                                                                        |                           |
| oes not appear on 1                                                                                             | 395 map or in 1900 census. Does                                           | appear on 1910 map.                                                             |                           |
|                                                                                                                 |                                                                           |                                                                                 |                           |
|                                                                                                                 |                                                                           |                                                                                 |                           |
|                                                                                                                 |                                                                           |                                                                                 |                           |
|                                                                                                                 |                                                                           |                                                                                 |                           |
|                                                                                                                 |                                                                           |                                                                                 |                           |
|                                                                                                                 |                                                                           |                                                                                 |                           |
|                                                                                                                 |                                                                           |                                                                                 |                           |
|                                                                                                                 |                                                                           |                                                                                 |                           |
|                                                                                                                 |                                                                           |                                                                                 |                           |
| References:                                                                                                     |                                                                           |                                                                                 |                           |
|                                                                                                                 |                                                                           |                                                                                 |                           |
|                                                                                                                 |                                                                           |                                                                                 |                           |
|                                                                                                                 | Ph                                                                        | ysical Description                                                              |                           |
| Historic maps                                                                                                   | <b>Ph</b> Queen Anne                                                      | ysical Description<br>Resource Type:                                            | Twin                      |
| Historic maps Style:                                                                                            |                                                                           | -                                                                               | Twin<br>Private Residence |
| Style: Stories: 2                                                                                               | Queen Anne                                                                | Resource Type:                                                                  |                           |
| Style: Stories: 2 Foundation:                                                                                   | Queen Anne  Bays: 2                                                       | Resource Type:<br>Current Function:                                             |                           |
| Style: Stories: 2 Foundation: Exterior Walls:                                                                   | Queen Anne  **Bays: 2  Stone                                              | Resource Type: Current Function: Subfunction:                                   |                           |
| Style: Stories: 2 Foundation: Exterior Walls: Roof:                                                             | Queen Anne  **Bays: 2  Stone  Brick                                       | Resource Type: Current Function: Subfunction: Additions/Alterations:            |                           |
| Style: Stories: 2 Foundation: Exterior Walls: Roof: Windows:                                                    | Queen Anne  **Bays: 2**  Stone  Brick  Side-gable; other                  | Resource Type: Current Function: Subfunction:                                   |                           |
| Style: Stories: 2 Foundation: Exterior Walls: Roof: Windows: Doors:                                             | Queen Anne  Bays: 2  Stone  Brick  Side-gable; other  Non-historic- vinyl | Resource Type: Current Function: Subfunction: Additions/Alterations:            |                           |
| References: Historic maps  Style: Stories: 2 Foundation: Exterior Walls: Roof: Windows: Doors: Other Materials: | Queen Anne  Bays: 2  Stone  Brick  Side-gable; other  Non-historic- vinyl | Resource Type: Current Function: Subfunction: Additions/Alterations: Ancillary: | Private Residence         |