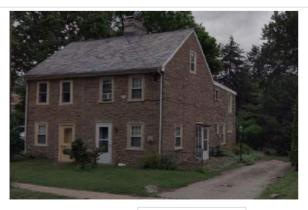

Notes:

Classification: Contributing

Site Features:

Survey Date:

|                                  | Address:                           | 5201 RIDGE AVE         |                   |
|----------------------------------|------------------------------------|------------------------|-------------------|
| Alternate Address:               |                                    | OPA Number:            | 213193000         |
| Individually Listed:             | No                                 | Base Reg. Number:      |                   |
|                                  |                                    | Historical Data        |                   |
| Historic Name:                   |                                    | Year Built:            | 1890              |
| Current Name:                    |                                    | Associated Individual: |                   |
| Hist. Resource Type:             | Detached Dwelling                  | Architect:             | Daniel S. Beale   |
| Historic Function:               |                                    |                        |                   |
| Social History:                  | ✓ 1900 Census                      | Builder:               |                   |
| References: Completed plans, PRE | RBG, v. 5, n. 30, p. 450, 7/30/189 | 0.                     |                   |
|                                  | Ph                                 | ysical Description     |                   |
| Style:                           | Late Victorian                     | Resource Type:         | Detached Dwelling |
| Stories: 2 1/2                   | <b>Bays:</b> 5                     | Current Function:      | Private Residence |
| Foundation:                      | Stone                              | Subfunction:           |                   |
| Exterior Walls:                  | Stone                              | Additions/Alterations: |                   |
| Roof:                            | Side-gable; asphalt shingles       |                        |                   |
| Windows:                         | Non-historic- vinyl                |                        |                   |
| Doors:                           | Non-historic- other                | Ancillary:             |                   |
| Other Materials:                 |                                    | Sidewalk Material:     | Concrete          |
|                                  |                                    | Site Features:         | Retaining wall    |
| Notes:                           |                                    |                        |                   |

**Classification:** Contributing

Survey Date:

6/27/2018

|                                                                     | Address:                                                                  | 5205 RIDGE AVE                                                                                      |                                        |
|---------------------------------------------------------------------|---------------------------------------------------------------------------|-----------------------------------------------------------------------------------------------------|----------------------------------------|
| Alternate Address:                                                  |                                                                           | OPA Number:                                                                                         | 213193100                              |
| Individually Listed:                                                | No                                                                        | Base Reg. Number:                                                                                   |                                        |
|                                                                     |                                                                           | Historical Data                                                                                     |                                        |
| Historic Name:                                                      |                                                                           | Year Built:                                                                                         | 1885-1892                              |
| Current Name:                                                       |                                                                           | Associated Individual:                                                                              |                                        |
| Hist. Resource Type:                                                | Detached Dwelling                                                         | Architect:                                                                                          |                                        |
| Historic Function:                                                  |                                                                           |                                                                                                     |                                        |
| Social History:                                                     | ✓ 1900 Census                                                             | Builder:                                                                                            |                                        |
|                                                                     |                                                                           |                                                                                                     |                                        |
| <del>-</del>                                                        |                                                                           |                                                                                                     |                                        |
| <b>References:</b><br>Historic maps                                 | Ph                                                                        | nysical Description                                                                                 |                                        |
| Historic maps                                                       | Ph<br>Second Empire                                                       | nysical Description<br>Resource Type:                                                               | Detached Dwelling                      |
| Historic maps  Style:                                               |                                                                           | •                                                                                                   | Detached Dwelling<br>Private Residence |
| distoric maps  Style: Stories: 3                                    | Second Empire                                                             | Resource Type:                                                                                      | -                                      |
| Style: Stories: 3 Foundation:                                       | Second Empire  Bays: 2                                                    | Resource Type:<br>Current Function:                                                                 | -                                      |
| Style: Stories: 3 Foundation: Exterior Walls:                       | Second Empire  **Bays: 2  Stone                                           | Resource Type: Current Function: Subfunction:                                                       | -                                      |
| Style: Stories: 3 Foundation: Exterior Walls: Roof:                 | Second Empire  Bays: 2  Stone Stone                                       | Resource Type: Current Function: Subfunction: Additions/Alterations:                                | -                                      |
| Style: Stories: 3 Foundation: Exterior Walls: Roof: Windows:        | Second Empire  **Bays: 2**  Stone  Stone  Mansard; slate                  | Resource Type: Current Function: Subfunction: Additions/Alterations: Ancillary:                     | Private Residence                      |
| Style: Stories: 3 Foundation: Exterior Walls: Roof: Windows: Doors: | Second Empire  Bays: 2  Stone  Stone  Mansard; slate  Non-historic- vinyl | Resource Type: Current Function: Subfunction: Additions/Alterations:  Ancillary: Sidewalk Material: | Private Residence  Concrete            |
| Historic maps  Style:                                               | Second Empire  Bays: 2  Stone  Stone  Mansard; slate  Non-historic- vinyl | Resource Type: Current Function: Subfunction: Additions/Alterations: Ancillary:                     | Private Residence                      |