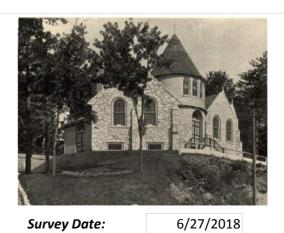

Mature trees

|                       | Address:                    | 5164 RIDGE AVE           |                               |
|-----------------------|-----------------------------|--------------------------|-------------------------------|
| Alternate Address     | s:                          | OPA Number:              | 871527350                     |
| Individually Listed   | Yes, 3/7/1974               | Base Reg. Number:        | 128N210227                    |
|                       |                             | Historical Data          |                               |
| Historic Name:        | St. Timothy's Working Men's | s Club and I Year Built: | 1877                          |
| Current Name:         |                             | Associated Individual:   |                               |
| Hist. Resource Typ    | clubhouse                   | Architect:               | Charles M. Burns (attributed) |
| Historic Function:    | Clubhouse                   |                          |                               |
| Social History:       | ☐ 1900 Census               | Builder:                 |                               |
| References:           |                             |                          |                               |
| Historical Commis     | ion files                   |                          |                               |
|                       |                             |                          |                               |
|                       | Ph                          | ysical Description       |                               |
| Style:                | High Victorian Gothic       | Resource Type:           | Clubhouse                     |
| <b>Stories:</b> 2 1/2 | Bays:                       | Current Function:        | Multi-unit Residential        |
| Foundation:           | Stone                       | Subfunction:             |                               |
| Exterior Walls:       | Wissahickon schist          | Additions/Alterations:   |                               |
| Roof:                 | Jerkinhead; slate           |                          |                               |

Historic and non-historic

Non-historic- other

Windows:

Other Materials:

Doors:

Notes:

**Classification:** Significant

Ancillary:

Sidewalk Material:

Site Features:

Survey Date:

7/5/2018

Slate; Concrete

|                        | Address:                        | 5193 RIDGE AVE         |                   |
|------------------------|---------------------------------|------------------------|-------------------|
| Alternate Address:     |                                 | OPA Number:            | 213192600         |
| Individually Listed:   | No                              | Base Reg. Number:      |                   |
|                        |                                 | Historical Data        |                   |
| Historic Name:         |                                 | Year Built:            | 1901-09           |
| Current Name:          |                                 | Associated Individual: |                   |
| Hist. Resource Type:   | Twin                            | Architect:             |                   |
| Historic Function:     |                                 |                        |                   |
| Social History:        | ☐ 1900 Census                   | Builder:               |                   |
| Does not appear on 18  | 895 map or in 1900 census. Does | appear on 1910 map.    |                   |
| References:            |                                 |                        |                   |
| Historic maps; 1900 ce | ensus                           |                        |                   |
|                        | Ph                              | ysical Description     |                   |
| Style:                 | Queen Anne                      | Resource Type:         | Twin              |
| Stories: 2             | Bays: 2                         | Current Function:      | Private Residence |
| Foundation:            | Stone                           | Subfunction:           |                   |
| Exterior Walls:        | Brick                           | Additions/Alterations: |                   |
| Roof:                  | Side-gable; other               |                        |                   |
| Windows:               | Non-historic- vinyl             |                        |                   |
| Doors:                 | Non-historic- other             | Ancillary:             |                   |
| Other Materials:       |                                 | Sidewalk Material:     | Concrete          |