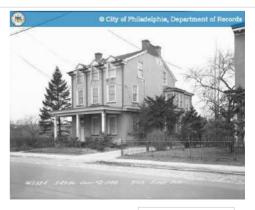

Notes:

Classification: Contributing

Site Features:

Survey Date:

|                                  | Address:                           | 5201 RIDGE AVE         |                   |
|----------------------------------|------------------------------------|------------------------|-------------------|
| Alternate Address:               |                                    | OPA Number:            | 213193000         |
| Individually Listed:             | No                                 | Base Reg. Number:      |                   |
|                                  |                                    | Historical Data        |                   |
| Historic Name:                   |                                    | Year Built:            | 1890              |
| Current Name:                    |                                    | Associated Individual: |                   |
| Hist. Resource Type:             | Detached Dwelling                  | Architect:             | Daniel S. Beale   |
| Historic Function:               |                                    |                        |                   |
| Social History:                  | ✓ 1900 Census                      | Builder:               |                   |
| References: Completed plans, PRE | RBG, v. 5, n. 30, p. 450, 7/30/189 | 0.                     |                   |
|                                  | Ph                                 | ysical Description     |                   |
| Style:                           | Late Victorian                     | Resource Type:         | Detached Dwelling |
| Stories: 2 1/2                   | <b>Bays:</b> 5                     | Current Function:      | Private Residence |
| Foundation:                      | Stone                              | Subfunction:           |                   |
| Exterior Walls:                  | Stone                              | Additions/Alterations: |                   |
| Roof:                            | Side-gable; asphalt shingles       |                        |                   |
| Windows:                         | Non-historic- vinyl                |                        |                   |
| Doors:                           | Non-historic- other                | Ancillary:             |                   |
| Other Materials:                 |                                    | Sidewalk Material:     | Concrete          |
|                                  |                                    | Site Features:         | Retaining wall    |
| Notes:                           |                                    |                        |                   |

**Classification:** Contributing

Survey Date:

6/27/2018

|                                                                     | Address:                                                                  | 5205 RIDGE AVE                                                                                      |                                        |
|---------------------------------------------------------------------|---------------------------------------------------------------------------|-----------------------------------------------------------------------------------------------------|----------------------------------------|
| Alternate Address:                                                  |                                                                           | OPA Number:                                                                                         | 213193100                              |
| Individually Listed:                                                | No                                                                        | Base Reg. Number:                                                                                   |                                        |
|                                                                     |                                                                           | Historical Data                                                                                     |                                        |
| Historic Name:                                                      |                                                                           | Year Built:                                                                                         | 1885-1892                              |
| Current Name:                                                       |                                                                           | Associated Individual:                                                                              |                                        |
| Hist. Resource Type:                                                | Detached Dwelling                                                         | Architect:                                                                                          |                                        |
| Historic Function:                                                  |                                                                           |                                                                                                     |                                        |
| Social History:                                                     | ✓ 1900 Census                                                             | Builder:                                                                                            |                                        |
|                                                                     |                                                                           |                                                                                                     |                                        |
| <del>-</del>                                                        |                                                                           |                                                                                                     |                                        |
| <b>References:</b><br>Historic maps                                 | Ph                                                                        | nysical Description                                                                                 |                                        |
| Historic maps                                                       | Ph<br>Second Empire                                                       | nysical Description<br>Resource Type:                                                               | Detached Dwelling                      |
| Historic maps  Style:                                               |                                                                           | •                                                                                                   | Detached Dwelling<br>Private Residence |
| distoric maps  Style: Stories: 3                                    | Second Empire                                                             | Resource Type:                                                                                      | -                                      |
| Style: Stories: 3 Foundation:                                       | Second Empire  Bays: 2                                                    | Resource Type:<br>Current Function:                                                                 | -                                      |
| Style: Stories: 3 Foundation: Exterior Walls:                       | Second Empire  **Bays: 2  Stone                                           | Resource Type: Current Function: Subfunction:                                                       | -                                      |
| Style: Stories: 3 Foundation: Exterior Walls: Roof:                 | Second Empire  Bays: 2  Stone Stone                                       | Resource Type: Current Function: Subfunction: Additions/Alterations:                                | -                                      |
| Style: Stories: 3 Foundation: Exterior Walls: Roof: Windows:        | Second Empire  **Bays: 2**  Stone  Stone  Mansard; slate                  | Resource Type: Current Function: Subfunction: Additions/Alterations: Ancillary:                     | Private Residence                      |
| Style: Stories: 3 Foundation: Exterior Walls: Roof: Windows: Doors: | Second Empire  Bays: 2  Stone  Stone  Mansard; slate  Non-historic- vinyl | Resource Type: Current Function: Subfunction: Additions/Alterations:  Ancillary: Sidewalk Material: | Private Residence  Concrete            |
| Historic maps  Style:                                               | Second Empire  Bays: 2  Stone  Stone  Mansard; slate  Non-historic- vinyl | Resource Type: Current Function: Subfunction: Additions/Alterations: Ancillary:                     | Private Residence                      |