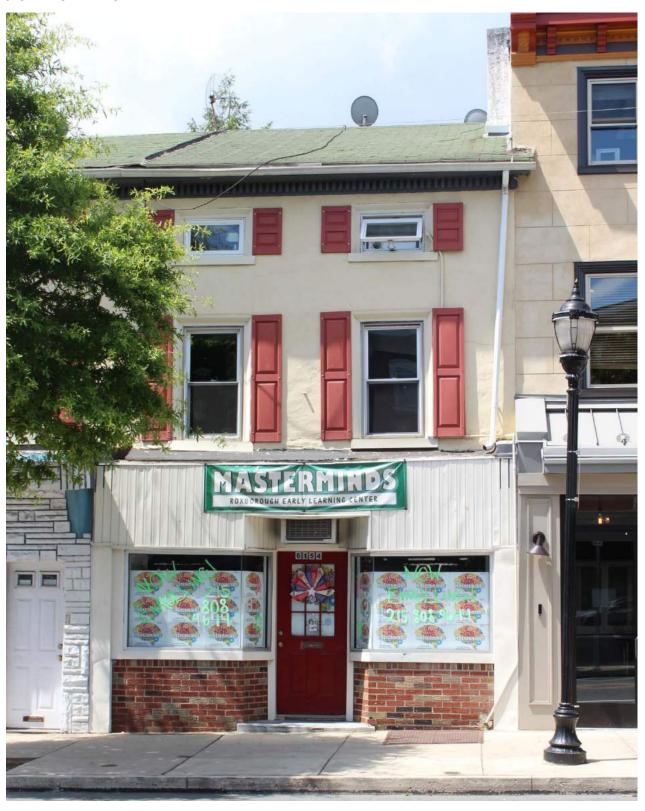

### 5226-30 RIDGE AVENUE

|                      | Address:                     | 5231 RIDGE AVE                   |                                |
|----------------------|------------------------------|----------------------------------|--------------------------------|
| Alternate Address:   |                              | OPA Number:                      | 871105700                      |
| Individually Listed: | No                           | Base Reg. Number:                | 98N240169                      |
|                      |                              | Historical Data                  |                                |
| Historic Name:       |                              | Year Built:                      | c. 1870                        |
| Current Name:        | Lisa's Kitchen               | Associated Individual:           |                                |
| Hist. Resource Type: | Mixed Use                    | Architect:                       |                                |
| Historic Function:   |                              |                                  |                                |
| Social History:      | ✓ 1900 Census                | Builder:                         |                                |
|                      |                              |                                  |                                |
| References:          |                              |                                  |                                |
|                      | Ph                           | ysical Description               |                                |
| Style:               | Gothic Revival               | Resource Type:                   |                                |
| Stories: 2 1/2       | Bays:                        | Current Function:                | Mixed Use- Residential/Comm    |
| Foundation:          |                              | Subfunction:                     |                                |
| Exterior Walls:      | Stucco                       | Additions/Alterations:           | One-story storefront addition, |
| Roof:                | Cross-gable; asphalt shingle | 25                               | 1892-95.                       |
| Windows:             | Historic and non-historic    | A m aill ann a                   |                                |
| Doors:               |                              | Ancillary:<br>Sidewalk Material: |                                |
| Other Materials:     |                              | Site Features:                   |                                |
| Notes:               |                              | J.10 / Cutures.                  |                                |