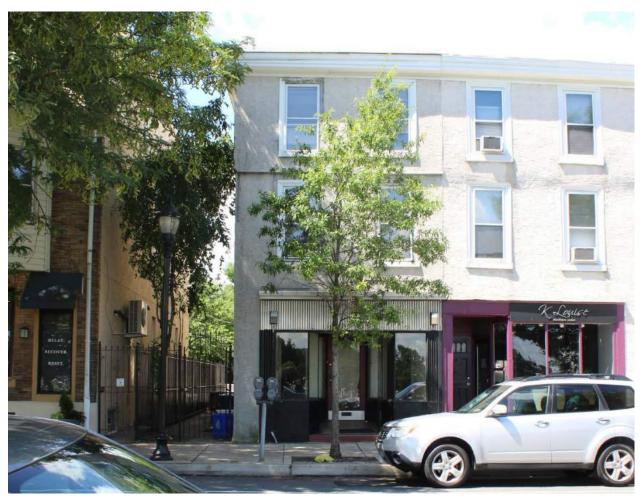

### 5226-30 RIDGE AVENUE

|                      | Address:                     | 5231 RIDGE AVE                   |                                |
|----------------------|------------------------------|----------------------------------|--------------------------------|
| Alternate Address:   |                              | OPA Number:                      | 871105700                      |
| Individually Listed: | No                           | Base Reg. Number:                | 98N240169                      |
|                      |                              | Historical Data                  |                                |
| Historic Name:       |                              | Year Built:                      | c. 1870                        |
| Current Name:        | Lisa's Kitchen               | Associated Individual:           |                                |
| Hist. Resource Type: | Mixed Use                    | Architect:                       |                                |
| Historic Function:   |                              |                                  |                                |
| Social History:      | ✓ 1900 Census                | Builder:                         |                                |
|                      |                              |                                  |                                |
| References:          |                              |                                  |                                |
|                      | Ph                           | ysical Description               |                                |
| Style:               | Gothic Revival               | Resource Type:                   |                                |
| Stories: 2 1/2       | Bays:                        | Current Function:                | Mixed Use- Residential/Comm    |
| Foundation:          |                              | Subfunction:                     |                                |
| Exterior Walls:      | Stucco                       | Additions/Alterations:           | One-story storefront addition, |
| Roof:                | Cross-gable; asphalt shingle | 25                               | 1892-95.                       |
| Windows:             | Historic and non-historic    | A m aill ann a                   |                                |
| Doors:               |                              | Ancillary:<br>Sidewalk Material: |                                |
| Other Materials:     |                              | Site Features:                   |                                |
| Notes:               |                              | J.10 / Cutures.                  |                                |