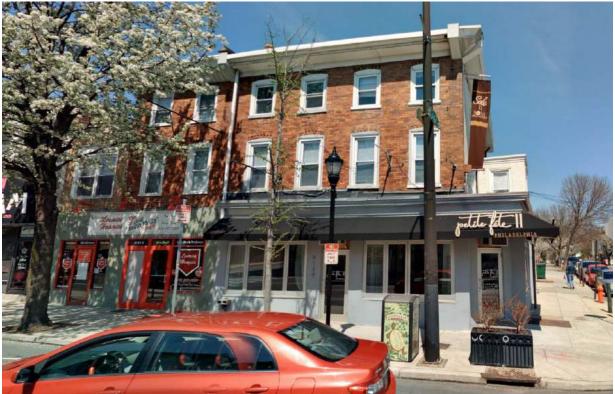

### 5226-30 RIDGE AVENUE

|                      | Address:                     | 5231 RIDGE AVE                   |                                |
|----------------------|------------------------------|----------------------------------|--------------------------------|
| Alternate Address:   |                              | OPA Number:                      | 871105700                      |
| Individually Listed: | No                           | Base Reg. Number:                | 98N240169                      |
|                      |                              | Historical Data                  |                                |
| Historic Name:       |                              | Year Built:                      | c. 1870                        |
| Current Name:        | Lisa's Kitchen               | Associated Individual:           |                                |
| Hist. Resource Type: | Mixed Use                    | Architect:                       |                                |
| Historic Function:   |                              |                                  |                                |
| Social History:      | ✓ 1900 Census                | Builder:                         |                                |
|                      |                              |                                  |                                |
| References:          |                              |                                  |                                |
|                      | Ph                           | ysical Description               |                                |
| Style:               | Gothic Revival               | Resource Type:                   |                                |
| Stories: 2 1/2       | Bays:                        | Current Function:                | Mixed Use- Residential/Comm    |
| Foundation:          |                              | Subfunction:                     |                                |
| Exterior Walls:      | Stucco                       | Additions/Alterations:           | One-story storefront addition, |
| Roof:                | Cross-gable; asphalt shingle | 25                               | 1892-95.                       |
| Windows:             | Historic and non-historic    | A m aill ann a                   |                                |
| Doors:               |                              | Ancillary:<br>Sidewalk Material: |                                |
| Other Materials:     |                              | Site Features:                   |                                |
| Notes:               |                              | J.10 / Cutures.                  |                                |