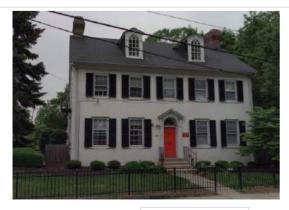

Notes:

Classification: Contributing

Site Features:

Survey Date:

|                                  | Address:                           | 5201 RIDGE AVE         |                   |
|----------------------------------|------------------------------------|------------------------|-------------------|
| Alternate Address:               |                                    | OPA Number:            | 213193000         |
| Individually Listed:             | No                                 | Base Reg. Number:      |                   |
|                                  |                                    | Historical Data        |                   |
| Historic Name:                   |                                    | Year Built:            | 1890              |
| Current Name:                    |                                    | Associated Individual: |                   |
| Hist. Resource Type:             | Detached Dwelling                  | Architect:             | Daniel S. Beale   |
| Historic Function:               |                                    |                        |                   |
| Social History:                  | ✓ 1900 Census                      | Builder:               |                   |
| References: Completed plans, PRE | RBG, v. 5, n. 30, p. 450, 7/30/189 | 0.                     |                   |
|                                  | Ph                                 | ysical Description     |                   |
| Style:                           | Late Victorian                     | Resource Type:         | Detached Dwelling |
| Stories: 2 1/2                   | <b>Bays:</b> 5                     | Current Function:      | Private Residence |
| Foundation:                      | Stone                              | Subfunction:           |                   |
| Exterior Walls:                  | Stone                              | Additions/Alterations: |                   |
| Roof:                            | Side-gable; asphalt shingles       |                        |                   |
| Windows:                         | Non-historic- vinyl                |                        |                   |
| Doors:                           | Non-historic- other                | Ancillary:             |                   |
| Other Materials:                 |                                    | Sidewalk Material:     | Concrete          |
|                                  |                                    | Site Features:         | Retaining wall    |
| Notes:                           |                                    |                        |                   |

**Classification:** Contributing

Survey Date:

6/27/2018

|                                                                     | Address:                                                                  | 5205 RIDGE AVE                                                                                      |                                        |
|---------------------------------------------------------------------|---------------------------------------------------------------------------|-----------------------------------------------------------------------------------------------------|----------------------------------------|
| Alternate Address:                                                  |                                                                           | OPA Number:                                                                                         | 213193100                              |
| Individually Listed:                                                | No                                                                        | Base Reg. Number:                                                                                   |                                        |
|                                                                     |                                                                           | Historical Data                                                                                     |                                        |
| Historic Name:                                                      |                                                                           | Year Built:                                                                                         | 1885-1892                              |
| Current Name:                                                       |                                                                           | Associated Individual:                                                                              |                                        |
| Hist. Resource Type:                                                | Detached Dwelling                                                         | Architect:                                                                                          |                                        |
| Historic Function:                                                  |                                                                           |                                                                                                     |                                        |
| Social History:                                                     | ✓ 1900 Census                                                             | Builder:                                                                                            |                                        |
|                                                                     |                                                                           |                                                                                                     |                                        |
| <del>-</del>                                                        |                                                                           |                                                                                                     |                                        |
| <b>References:</b><br>Historic maps                                 | Ph                                                                        | nysical Description                                                                                 |                                        |
| Historic maps                                                       | Ph<br>Second Empire                                                       | nysical Description<br>Resource Type:                                                               | Detached Dwelling                      |
| Historic maps  Style:                                               |                                                                           | •                                                                                                   | Detached Dwelling<br>Private Residence |
| distoric maps  Style: Stories: 3                                    | Second Empire                                                             | Resource Type:                                                                                      | -                                      |
| Style: Stories: 3 Foundation:                                       | Second Empire  Bays: 2                                                    | Resource Type:<br>Current Function:                                                                 | -                                      |
| Style: Stories: 3 Foundation: Exterior Walls:                       | Second Empire  **Bays: 2  Stone                                           | Resource Type: Current Function: Subfunction:                                                       | -                                      |
| Style: Stories: 3 Foundation: Exterior Walls: Roof:                 | Second Empire  Bays: 2  Stone Stone                                       | Resource Type: Current Function: Subfunction: Additions/Alterations:                                | -                                      |
| Style: Stories: 3 Foundation: Exterior Walls: Roof: Windows:        | Second Empire  **Bays: 2**  Stone  Stone  Mansard; slate                  | Resource Type: Current Function: Subfunction: Additions/Alterations: Ancillary:                     | Private Residence                      |
| Style: Stories: 3 Foundation: Exterior Walls: Roof: Windows: Doors: | Second Empire  Bays: 2  Stone  Stone  Mansard; slate  Non-historic- vinyl | Resource Type: Current Function: Subfunction: Additions/Alterations:  Ancillary: Sidewalk Material: | Private Residence  Concrete            |
| Historic maps  Style:                                               | Second Empire  Bays: 2  Stone  Stone  Mansard; slate  Non-historic- vinyl | Resource Type: Current Function: Subfunction: Additions/Alterations: Ancillary:                     | Private Residence                      |