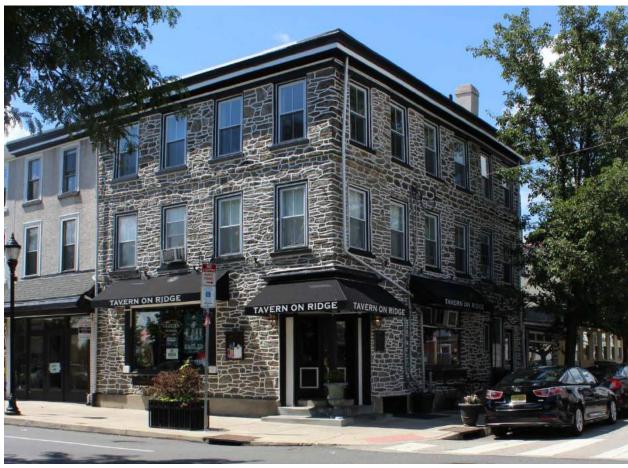

| Hipped; othe  |             |                                      |                             |
| Windows:             | Non-historic  | •           |                                      |                             |
| Doors:               | Non-historic  | - wood      | Ancillary:                           | Cananata                    |
| Other Materials:     |               |             | Sidewalk Material:<br>Site Features: | Concrete                    |
| •                    |               |             | Site reutures.                       |                             |
| Notes:               |               |             |                                      |                             |



**Classification:** Contributing

**Survey Date:** 7/5/2018





|                       |       | Address:                     | 6102 RID      | GE AVE                 |                               |
|-----------------------|-------|------------------------------|---------------|------------------------|-------------------------------|
| Alternate Addre       | ess:  | 6102 Ridge Ave REAR BUILDING |               | OPA Number:            | 871277300                     |
| Individually List     | ed:   | No                           |               | Base Reg. Number:      |                               |
|                       |       | Hi                           | storical Data | 1                      |                               |
| Historic Name:        |       |                              |               | Year Built:            |