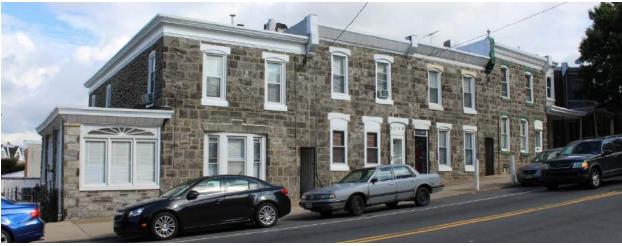

# Ridge Avenue Roxborough Thematic Historic District Inventory

July 2018

|              |              | Address:                          | 4600 RIDGE AVE                               |            |
|--------------|--------------|-----------------------------------|----------------------------------------------|------------|
| Alternate A  | Address:     | 4900 Ridge Ave                    | OPA Number:                                  | 885731360  |
| Individually | y Listed:    | Yes, 5/28/1963                    | Base Reg. Number:                            | 098N160014 |
|              |              |                                   | Historical Data                              |            |
| Historic Na  | me:          |                                   | Year Built:                                  | c. 1700    |
| Current Na   | me:          | Philadelphia Canoe Club           | Associated Individual:                       |            |
| Hist. Resou  | rce Type:    | Industrial                        | Architect:                                   |            |
| Historic Fu  | nction:      | Mill                              |                                              |            |
| Social Histo | ory:         | 1900 Census                       | Builder:                                     |            |
| Known befo   | ore 1733 a   | s the Wissahickon Grist and Bolti | ng Mill and after 1748 as the Roxboro Mills. |            |
| References   | :            |                                   |                                              |            |
| _            |              | irer, Jul 6, 1990, p. 63.         |                                              |            |
| THE TIMUUC   | sipinia miqu | нег, заго, 1330, р. 03.           |                                              |            |
|              |              | PI                                | nysical Description                          |            |
| Style:       |              | Vernacular                        | Resource Type:                               | Clubhouse  |
| Stories:     | 2            | Bays:                             | Current Function:                            | Clubhouse  |
| Foundatio    | n:           | Stone                             | Subfunction:                                 |            |
| Exterior W   | /alls:       | Stone                             | Additions/Alterations:                       |            |
| Roof:        |              | Hipped; other                     |                                              |            |
| Windows:     |              | Historic and non-historic         |                                              |            |
| Doors:       |              | Non-historic- wood                | Ancillary:                                   |            |

Siding, stucco

**Classification:** Significant

Other Materials:

Notes:

Survey Date:

Sidewalk Material:

Site Features:

7/6/2018