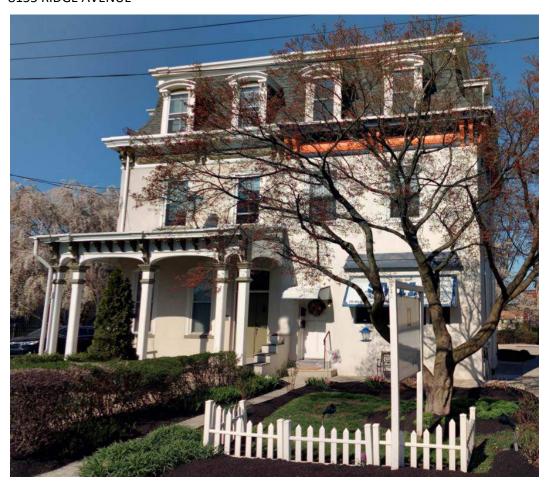

Sidewalk Material:

Site Features:

Survey Date:

7/5/2018

Slate; Concrete

|                        | Address:                        | 5193 RIDGE AVE         |                   |
|------------------------|---------------------------------|------------------------|-------------------|
| Alternate Address:     |                                 | OPA Number:            | 213192600         |
| Individually Listed:   | No                              | Base Reg. Number:      |                   |
|                        |                                 | Historical Data        |                   |
| Historic Name:         |                                 | Year Built:            | 1901-09           |
| Current Name:          |                                 | Associated Individual: |                   |
| Hist. Resource Type:   | Twin                            | Architect:             |                   |
| Historic Function:     |                                 |                        |                   |
| Social History:        | ☐ 1900 Census                   | Builder:               |                   |
| Does not appear on 18  | 895 map or in 1900 census. Does | appear on 1910 map.    |                   |
| References:            |                                 |                        |                   |
| Historic maps; 1900 ce | ensus                           |                        |                   |
|                        | Ph                              | ysical Description     |                   |
| Style:                 | Queen Anne                      | Resource Type:         | Twin              |
| Stories: 2             | Bays: 2                         | Current Function:      | Private Residence |
| Foundation:            | Stone                           | Subfunction:           |                   |
| Exterior Walls:        | Brick                           | Additions/Alterations: |                   |
| Roof:                  | Side-gable; other               |                        |                   |
| Windows:               | Non-historic- vinyl             |                        |                   |
| Doors:                 | Non-historic- other             | Ancillary:             |                   |
| Other Materials:       |                                 | Sidewalk Material:     | Concrete          |

Notes:

**Classification:** Contributing

Survey Date:

Site Features:

6/27/2018

Retaining wall

|                                                                                                                 | Address:                                                                  | 5195 RIDGE AVE                                                                  |                           |
|-----------------------------------------------------------------------------------------------------------------|---------------------------------------------------------------------------|---------------------------------------------------------------------------------|---------------------------|
| Alternate Address:                                                                                              |                                                                           | OPA Number:                                                                     | 213192700                 |
| Individually Listed:                                                                                            | No                                                                        | Base Reg. Number:                                                               |                           |
|                                                                                                                 | ı                                                                         | Historical Data                                                                 |                           |
| Historic Name:                                                                                                  |                                                                           | Year Built:                                                                     | 1901-09                   |
| Current Name:                                                                                                   |                                                                           | Associated Individual:                                                          |                           |
| Hist. Resource Type:                                                                                            | Twin                                                                      | Architect:                                                                      |                           |
| Historic Function:                                                                                              |                                                                           |                                                                                 |                           |
| Social History:                                                                                                 | ☐ 1900 Census                                                             | Builder:                                                                        |                           |
| oes not appear on 1                                                                                             | 395 map or in 1900 census. Does                                           | appear on 1910 map.                                                             |                           |
|                                                                                                                 |                                                                           |                                                                                 |                           |
|                                                                                                                 |                                                                           |                                                                                 |                           |
|                                                                                                                 |                                                                           |                                                                                 |                           |
|                                                                                                                 |                                                                           |                                                                                 |                           |
|                                                                                                                 |                                                                           |                                                                                 |                           |
|                                                                                                                 |                                                                           |                                                                                 |                           |
|                                                                                                                 |                                                                           |                                                                                 |                           |
|                                                                                                                 |                                                                           |                                                                                 |                           |
|                                                                                                                 |                                                                           |                                                                                 |                           |
| References:                                                                                                     |                                                                           |                                                                                 |                           |
|                                                                                                                 |                                                                           |                                                                                 |                           |
|                                                                                                                 |                                                                           |                                                                                 |                           |
|                                                                                                                 | Ph                                                                        | ysical Description                                                              |                           |
| Historic maps                                                                                                   | <b>Ph</b> Queen Anne                                                      | ysical Description<br>Resource Type:                                            | Twin                      |
| Historic maps Style:                                                                                            |                                                                           | -                                                                               | Twin<br>Private Residence |
| Style: Stories: 2                                                                                               | Queen Anne                                                                | Resource Type:                                                                  |                           |
| Style: Stories: 2 Foundation:                                                                                   | Queen Anne  Bays: 2                                                       | Resource Type:<br>Current Function:                                             |                           |
| Style: Stories: 2 Foundation: Exterior Walls:                                                                   | Queen Anne  **Bays: 2  Stone                                              | Resource Type: Current Function: Subfunction:                                   |                           |
| Style: Stories: 2 Foundation: Exterior Walls: Roof:                                                             | Queen Anne  **Bays: 2  Stone  Brick                                       | Resource Type: Current Function: Subfunction: Additions/Alterations:            |                           |
| Style: Stories: 2 Foundation: Exterior Walls: Roof: Windows:                                                    | Queen Anne  **Bays: 2**  Stone  Brick  Side-gable; other                  | Resource Type: Current Function: Subfunction:                                   |                           |
| Style: Stories: 2 Foundation: Exterior Walls: Roof: Windows: Doors:                                             | Queen Anne  Bays: 2  Stone  Brick  Side-gable; other  Non-historic- vinyl | Resource Type: Current Function: Subfunction: Additions/Alterations:            |                           |
| References: Historic maps  Style: Stories: 2 Foundation: Exterior Walls: Roof: Windows: Doors: Other Materials: | Queen Anne  Bays: 2  Stone  Brick  Side-gable; other  Non-historic- vinyl | Resource Type: Current Function: Subfunction: Additions/Alterations: Ancillary: | Private Residence         |