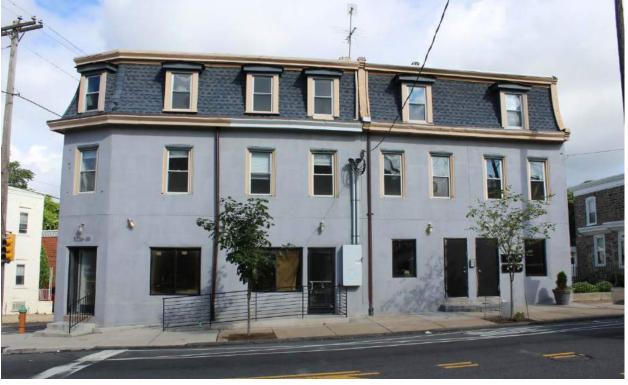

Notes:

|                      | Adaress:                  | 5226-30 KIDGE AVE      |                             |
|----------------------|---------------------------|------------------------|-----------------------------|
| Alternate Address:   |                           | OPA Number:            | 881081223                   |
| Individually Listed: | No                        | Base Reg. Number:      | 091N100031                  |
|                      |                           | Historical Data        |                             |
| Historic Name:       |                           | Year Built:            | 1879-1884                   |
| Current Name:        |                           | Associated Individual: |                             |
| Hist. Resource Type  | e: Hotel                  | Architect:             |                             |
| Historic Function:   |                           |                        |                             |
| Social History:      | ✓ 1900 Census             | Builder:               |                             |
| References:          |                           |                        |                             |
| Historic maps; deed  | ds                        |                        |                             |
|                      | Phy                       | ysical Description     |                             |
| Style:               | Second Empire             | Resource Type:         | Mixed Use                   |
| Stories: 3           | Bays:                     | Current Function:      | Mixed Use- Residential/Comm |
| Foundation:          |                           | Subfunction:           |                             |
| Exterior Walls:      | Stucco                    | Additions/Alterations: | Complete rehab in 2015      |
| Roof:                | Mansard; asphalt shingles |                        |                             |
| Windows:             | Non-historic- vinyl       |                        |                             |
| Doors:               | Non-historic- aluminum    | Ancillary:             | Caracinata                  |
| Other Materials:     | Brick                     | Sidewalk Material:     | Concrete                    |
| Notes:               |                           | Site Features:         |                             |

Walls are brick, covered by stucco.

**Classification:** Contributing

**Survey Date:** 7/5/2018