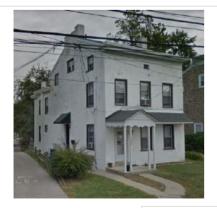

Notes:

|                      | Adaress:                  | 5226-30 KIDGE AVE      |                             |
|----------------------|---------------------------|------------------------|-----------------------------|
| Alternate Address:   |                           | OPA Number:            | 881081223                   |
| Individually Listed: | No                        | Base Reg. Number:      | 091N100031                  |
|                      |                           | Historical Data        |                             |
| Historic Name:       |                           | Year Built:            | 1879-1884                   |
| Current Name:        |                           | Associated Individual: |                             |
| Hist. Resource Type  | e: Hotel                  | Architect:             |                             |
| Historic Function:   |                           |                        |                             |
| Social History:      | ✓ 1900 Census             | Builder:               |                             |
| References:          |                           |                        |                             |
| Historic maps; deed  | ds                        |                        |                             |
|                      | Phy                       | ysical Description     |                             |
| Style:               | Second Empire             | Resource Type:         | Mixed Use                   |
| Stories: 3           | Bays:                     | Current Function:      | Mixed Use- Residential/Comm |
| Foundation:          |                           | Subfunction:           |                             |
| Exterior Walls:      | Stucco                    | Additions/Alterations: | Complete rehab in 2015      |
| Roof:                | Mansard; asphalt shingles |                        |                             |
| Windows:             | Non-historic- vinyl       |                        |                             |
| Doors:               | Non-historic- aluminum    | Ancillary:             | Caracinata                  |
| Other Materials:     | Brick                     | Sidewalk Material:     | Concrete                    |
| Notes:               |                           | Site Features:         |                             |

Walls are brick, covered by stucco.

**Classification:** Contributing

**Survey Date:** 7/5/2018