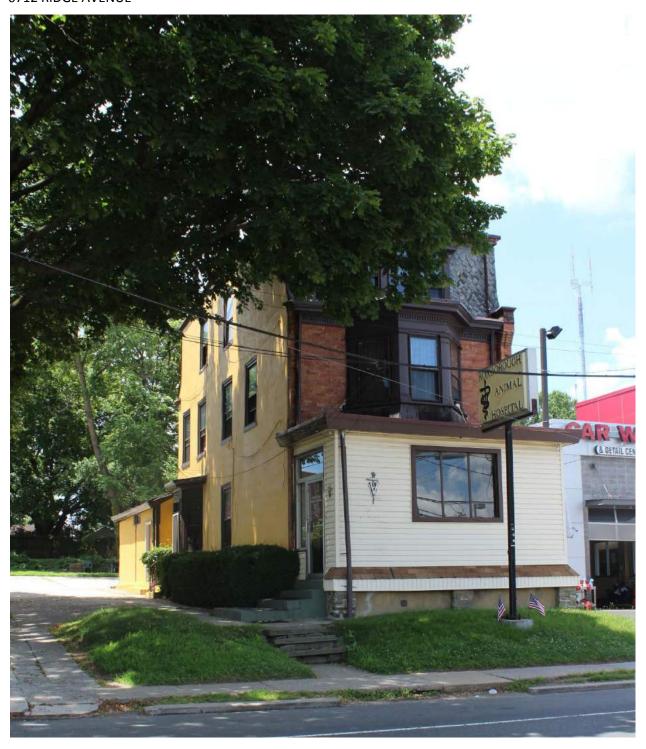

### 5226-30 RIDGE AVENUE

|                      | Address:                     | 5231 RIDGE AVE                   |                                |
|----------------------|------------------------------|----------------------------------|--------------------------------|
| Alternate Address:   |                              | OPA Number:                      | 871105700                      |
| Individually Listed: | No                           | Base Reg. Number:                | 98N240169                      |
|                      |                              | Historical Data                  |                                |
| Historic Name:       |                              | Year Built:                      | c. 1870                        |
| Current Name:        | Lisa's Kitchen               | Associated Individual:           |                                |
| Hist. Resource Type: | Mixed Use                    | Architect:                       |                                |
| Historic Function:   |                              |                                  |                                |
| Social History:      | ✓ 1900 Census                | Builder:                         |                                |
|                      |                              |                                  |                                |
| References:          |                              |                                  |                                |
|                      | Ph                           | ysical Description               |                                |
| Style:               | Gothic Revival               | Resource Type:                   |                                |
| Stories: 2 1/2       | Bays:                        | Current Function:                | Mixed Use- Residential/Comm    |
| Foundation:          |                              | Subfunction:                     |                                |
| Exterior Walls:      | Stucco                       | Additions/Alterations:           | One-story storefront addition, |
| Roof:                | Cross-gable; asphalt shingle | 25                               | 1892-95.                       |
| Windows:             | Historic and non-historic    | A m aill ann a                   |                                |
| Doors:               |                              | Ancillary:<br>Sidewalk Material: |                                |
| Other Materials:     |                              | Site Features:                   |                                |
| Notes:               |                              | J.10 / Cutures.                  |                                |