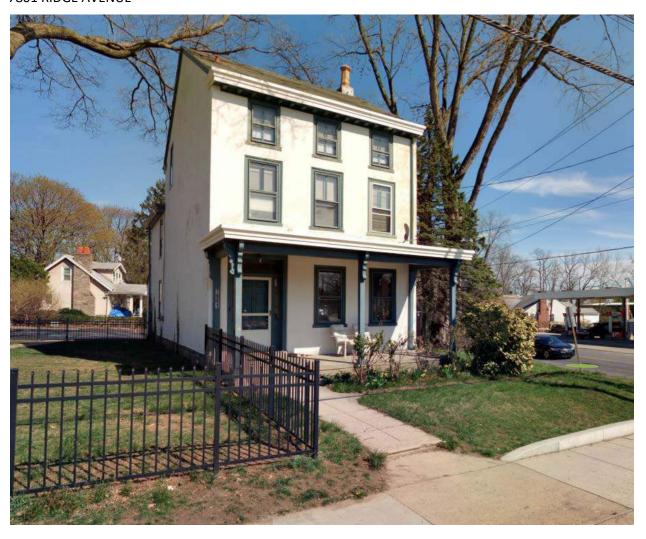

### 5226-30 RIDGE AVENUE

|                      | Address:                     | 5231 RIDGE AVE                   |                                |
|----------------------|------------------------------|----------------------------------|--------------------------------|
| Alternate Address:   |                              | OPA Number:                      | 871105700                      |
| Individually Listed: | No                           | Base Reg. Number:                | 98N240169                      |
|                      |                              | Historical Data                  |                                |
| Historic Name:       |                              | Year Built:                      | c. 1870                        |
| Current Name:        | Lisa's Kitchen               | Associated Individual:           |                                |
| Hist. Resource Type: | Mixed Use                    | Architect:                       |                                |
| Historic Function:   |                              |                                  |                                |
| Social History:      | ✓ 1900 Census                | Builder:                         |                                |
|                      |                              |                                  |                                |
| References:          |                              |                                  |                                |
|                      | Ph                           | ysical Description               |                                |
| Style:               | Gothic Revival               | Resource Type:                   |                                |
| Stories: 2 1/2       | Bays:                        | Current Function:                | Mixed Use- Residential/Comm    |
| Foundation:          |                              | Subfunction:                     |                                |
| Exterior Walls:      | Stucco                       | Additions/Alterations:           | One-story storefront addition, |
| Roof:                | Cross-gable; asphalt shingle | 25                               | 1892-95.                       |
| Windows:             | Historic and non-historic    | A m aill ann a                   |                                |
| Doors:               |                              | Ancillary:<br>Sidewalk Material: |                                |
| Other Materials:     |                              | Site Features:                   |                                |
| Notes:               |                              | J.10 / Cutures.                  |                                |

**Classification:** Contributing

**Survey Date:** 6/27/2018

| Alternate Address: Individually Listed: No  Historical Data  Historic Name: Current Name: Historic Function: Social History: William Camac purchased a large tract of land in 1866. An outbuilding to Camac's estate appears on this site in 18 death in 1900, Manayunk Avenue was extended, separating this building from the rest of the estate. The remainir is further subdivided in 1924 and the halves of the building sold separately. Door-to-door sales for invention in 191904. 1900 Census: Rented to Wm. McFadden  References:                | 0168<br>075 atlas. After Camac's ng lot with the building |
|-----------------------------------------------------------------------------------------------------------------------------------------------------------------------------------------------------------------------------------------------------------------------------------------------------------------------------------------------------------------------------------------------------------------------------------------------------------------------------------------------------------------------------------------------------------|-----------------------------------------------------------|
| Historic Name: Current Name: Natural Touch Grooming Associated Individual: Hist. Resource Type: Historic Function: Social History:  William Camac purchased a large tract of land in 1866. An outbuilding to Camac's estate appears on this site in 18 death in 1900, Manayunk Avenue was extended, separating this building from the rest of the estate. The remainir is further subdivided in 1924 and the halves of the building sold separately. Door-to-door sales for invention in 191904. 1900 Census: Rented to Wm. McFadden  References:         | 75 atlas. After Camac's ng lot with the building          |
| Historic Name:  Current Name:  Natural Touch Grooming  Associated Individual:  Hist. Resource Type:  Historic Function:  Social History:  ✓ 1900 Census  William Camac purchased a large tract of land in 1866. An outbuilding to Camac's estate appears on this site in 18 death in 1900, Manayunk Avenue was extended, separating this building from the rest of the estate. The remainir is further subdivided in 1924 and the halves of the building sold separately. Door-to-door sales for invention in 191904. 1900 Census: Rented to Wm. McFadden | ng lot with the building                                  |
| Current Name:  Hist. Resource Type:  Historic Function:  Social History:  ✓ 1900 Census  William Camac purchased a large tract of land in 1866. An outbuilding to Camac's estate appears on this site in 18 death in 1900, Manayunk Avenue was extended, separating this building from the rest of the estate. The remainir is further subdivided in 1924 and the halves of the building sold separately. Door-to-door sales for invention in 191904. 1900 Census: Rented to Wm. McFadden                                                                 | ng lot with the building                                  |
| Hist. Resource Type: Historic Function:  Social History:  ✓ 1900 Census  Builder:  William Camac purchased a large tract of land in 1866. An outbuilding to Camac's estate appears on this site in 18 death in 1900, Manayunk Avenue was extended, separating this building from the rest of the estate. The remainir is further subdivided in 1924 and the halves of the building sold separately. Door-to-door sales for invention in 191904. 1900 Census: Rented to Wm. McFadden                                                                       | ng lot with the building                                  |
| Historic Function:  Social History:   ✓ 1900 Census  Builder:  William Camac purchased a large tract of land in 1866. An outbuilding to Camac's estate appears on this site in 18 death in 1900, Manayunk Avenue was extended, separating this building from the rest of the estate. The remainir is further subdivided in 1924 and the halves of the building sold separately. Door-to-door sales for invention in 191904. 1900 Census: Rented to Wm. McFadden                                                                                           | ng lot with the building                                  |
| Social History:  1900 Census    Builder:                                                                                                                                                                                                                                                                                                                                                                                                                                                                                                                  | ng lot with the building                                  |
| William Camac purchased a large tract of land in 1866. An outbuilding to Camac's estate appears on this site in 18 death in 1900, Manayunk Avenue was extended, separating this building from the rest of the estate. The remainir is further subdivided in 1924 and the halves of the building sold separately. Door-to-door sales for invention in 1919 1904. 1900 Census: Rented to Wm. McFadden  References:                                                                                                                                          | ng lot with the building                                  |
| death in 1900, Manayunk Avenue was extended, separating this building from the rest of the estate. The remainir is further subdivided in 1924 and the halves of the building sold separately. Door-to-door sales for invention in 1919. 1904. 1900 Census: Rented to Wm. McFadden  **References:**                                                                                                                                                                                                                                                        | ng lot with the building                                  |
| Newspapers.com                                                                                                                                                                                                                                                                                                                                                                                                                                                                                                                                            |                                                           |
| Physical Description                                                                                                                                                                                                                                                                                                                                                                                                                                                                                                                                      |                                                           |
| Style: Gothic Revival Resource Type:                                                                                                                                                                                                                                                                                                                                                                                                                                                                                                                      |                                                           |
| Stories: 2 1/2 Bays: Current Function: Mixed U                                                                                                                                                                                                                                                                                                                                                                                                                                                                                                            | Jse- Residential/Comm                                     |
| Foundation: Subfunction:                                                                                                                                                                                                                                                                                                                                                                                                                                                                                                                                  |                                                           |
|                                                                                                                                                                                                                                                                                                                                                                                                                                                                                                                                                           | ory storefront addition,                                  |
| Roof: Cross-gable; asphalt shingles 1892-95                                                                                                                                                                                                                                                                                                                                                                                                                                                                                                               | ).                                                        |
| Windows: Historic and non-historic                                                                                                                                                                                                                                                                                                                                                                                                                                                                                                                        |                                                           |
| Doors: Ancillary: Sidewalk Material:                                                                                                                                                                                                                                                                                                                                                                                                                                                                                                                      |                                                           |
| Other Materials: Site Features:                                                                                                                                                                                                                                                                                                                                                                                                                                                                                                                           |                                                           |
| Notes:                                                                                                                                                                                                                                                                                                                                                                                                                                                                                                                                                    |                                                           |