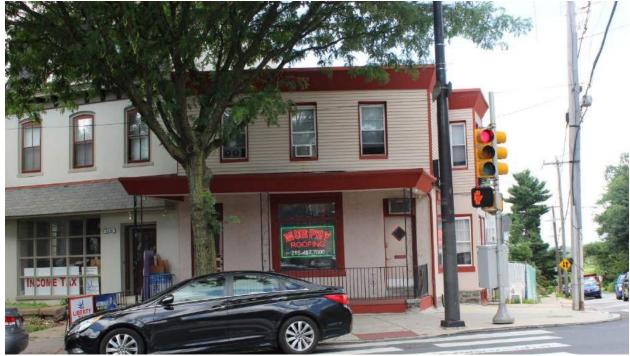

### 5226-30 RIDGE AVENUE

|                      | Address:                     | 5231 RIDGE AVE                   |                                |
|----------------------|------------------------------|----------------------------------|--------------------------------|
| Alternate Address:   |                              | OPA Number:                      | 871105700                      |
| Individually Listed: | No                           | Base Reg. Number:                | 98N240169                      |
|                      |                              | Historical Data                  |                                |
| Historic Name:       |                              | Year Built:                      | c. 1870                        |
| Current Name:        | Lisa's Kitchen               | Associated Individual:           |                                |
| Hist. Resource Type: | Mixed Use                    | Architect:                       |                                |
| Historic Function:   |                              |                                  |                                |
| Social History:      | ✓ 1900 Census                | Builder:                         |                                |
|                      |                              |                                  |                                |
| References:          |                              |                                  |                                |
|                      | Ph                           | ysical Description               |                                |
| Style:               | Gothic Revival               | Resource Type:                   |                                |
| Stories: 2 1/2       | Bays:                        | Current Function:                | Mixed Use- Residential/Comm    |
| Foundation:          |                              | Subfunction:                     |                                |
| Exterior Walls:      | Stucco                       | Additions/Alterations:           | One-story storefront addition, |
| Roof:                | Cross-gable; asphalt shingle | 25                               | 1892-95.                       |
| Windows:             | Historic and non-historic    | A m aill ann a                   |                                |
| Doors:               |                              | Ancillary:<br>Sidewalk Material: |                                |
| Other Materials:     |                              | Site Features:                   |                                |
| Notes:               |                              | J.10 / Cutures.                  |                                |