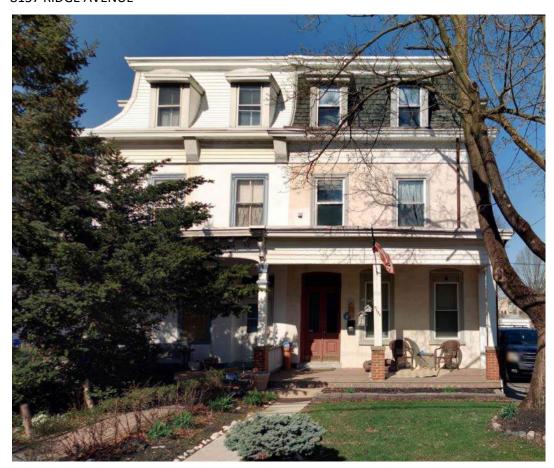

Sidewalk Material:

Site Features:

Survey Date:

7/5/2018

Slate; Concrete

|                        | Address:                        | 5193 RIDGE AVE         |                   |
|------------------------|---------------------------------|------------------------|-------------------|
| Alternate Address:     |                                 | OPA Number:            | 213192600         |
| Individually Listed:   | No                              | Base Reg. Number:      |                   |
|                        |                                 | Historical Data        |                   |
| Historic Name:         |                                 | Year Built:            | 1901-09           |
| Current Name:          |                                 | Associated Individual: |                   |
| Hist. Resource Type:   | Twin                            | Architect:             |                   |
| Historic Function:     |                                 |                        |                   |
| Social History:        | ☐ 1900 Census                   | Builder:               |                   |
| Does not appear on 18  | 895 map or in 1900 census. Does | appear on 1910 map.    |                   |
| References:            |                                 |                        |                   |
| Historic maps; 1900 ce | ensus                           |                        |                   |
|                        | Ph                              | ysical Description     |                   |
| Style:                 | Queen Anne                      | Resource Type:         | Twin              |
| Stories: 2             | Bays: 2                         | Current Function:      | Private Residence |
| Foundation:            | Stone                           | Subfunction:           |                   |
| Exterior Walls:        | Brick                           | Additions/Alterations: |                   |
| Roof:                  | Side-gable; other               |                        |                   |
| Windows:               | Non-historic- vinyl             |                        |                   |
| Doors:                 | Non-historic- other             | Ancillary:             |                   |
| Other Materials:       |                                 | Sidewalk Material:     | Concrete          |

Notes:

**Classification:** Contributing

Survey Date:

Site Features:

6/27/2018

Retaining wall

|                                                                                                                 | Address:                                                                  | 5195 RIDGE AVE                                                                  |                           |
|-----------------------------------------------------------------------------------------------------------------|---------------------------------------------------------------------------|---------------------------------------------------------------------------------|---------------------------|
| Alternate Address:                                                                                              |                                                                           | OPA Number:                                                                     | 213192700                 |
| Individually Listed:                                                                                            | No                                                                        | Base Reg. Number:                                                               |                           |
|                                                                                                                 | ı                                                                         | Historical Data                                                                 |                           |
| Historic Name:                                                                                                  |                                                                           | Year Built:                                                                     | 1901-09                   |
| Current Name:                                                                                                   |                                                                           | Associated Individual:                                                          |                           |
| Hist. Resource Type:                                                                                            | Twin                                                                      | Architect:                                                                      |                           |
| Historic Function:                                                                                              |                                                                           |                                                                                 |                           |
| Social History:                                                                                                 | ☐ 1900 Census                                                             | Builder:                                                                        |                           |
| oes not appear on 1                                                                                             | 395 map or in 1900 census. Does                                           | appear on 1910 map.                                                             |                           |
|                                                                                                                 |                                                                           |                                                                                 |                           |
|                                                                                                                 |                                                                           |                                                                                 |                           |
|                                                                                                                 |                                                                           |                                                                                 |                           |
|                                                                                                                 |                                                                           |                                                                                 |                           |
|                                                                                                                 |                                                                           |                                                                                 |                           |
|                                                                                                                 |                                                                           |                                                                                 |                           |
|                                                                                                                 |                                                                           |                                                                                 |                           |
|                                                                                                                 |                                                                           |                                                                                 |                           |
|                                                                                                                 |                                                                           |                                                                                 |                           |
| References:                                                                                                     |                                                                           |                                                                                 |                           |
|                                                                                                                 |                                                                           |                                                                                 |                           |
|                                                                                                                 |                                                                           |                                                                                 |                           |
|                                                                                                                 | Ph                                                                        | ysical Description                                                              |                           |
| Historic maps                                                                                                   | <b>Ph</b> Queen Anne                                                      | ysical Description<br>Resource Type:                                            | Twin                      |
| Historic maps Style:                                                                                            |                                                                           | -                                                                               | Twin<br>Private Residence |
| Style: Stories: 2                                                                                               | Queen Anne                                                                | Resource Type:                                                                  |                           |
| Style: Stories: 2 Foundation:                                                                                   | Queen Anne  Bays: 2                                                       | Resource Type:<br>Current Function:                                             |                           |
| Style: Stories: 2 Foundation: Exterior Walls:                                                                   | Queen Anne  **Bays: 2  Stone                                              | Resource Type: Current Function: Subfunction:                                   |                           |
| Style: Stories: 2 Foundation: Exterior Walls: Roof:                                                             | Queen Anne  **Bays: 2  Stone  Brick                                       | Resource Type: Current Function: Subfunction: Additions/Alterations:            |                           |
| Style: Stories: 2 Foundation: Exterior Walls: Roof: Windows:                                                    | Queen Anne  **Bays: 2**  Stone  Brick  Side-gable; other                  | Resource Type: Current Function: Subfunction:                                   |                           |
| Style: Stories: 2 Foundation: Exterior Walls: Roof: Windows: Doors:                                             | Queen Anne  Bays: 2  Stone  Brick  Side-gable; other  Non-historic- vinyl | Resource Type: Current Function: Subfunction: Additions/Alterations:            |                           |
| References: Historic maps  Style: Stories: 2 Foundation: Exterior Walls: Roof: Windows: Doors: Other Materials: | Queen Anne  Bays: 2  Stone  Brick  Side-gable; other  Non-historic- vinyl | Resource Type: Current Function: Subfunction: Additions/Alterations: Ancillary: | Private Residence         |