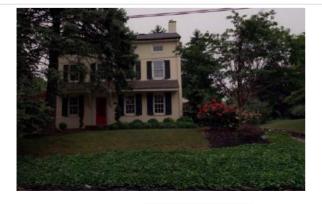

Mature trees

|                       | Address:                    | 5164 RIDGE AVE           |                               |
|-----------------------|-----------------------------|--------------------------|-------------------------------|
| Alternate Address     | s:                          | OPA Number:              | 871527350                     |
| Individually Listed   | Yes, 3/7/1974               | Base Reg. Number:        | 128N210227                    |
|                       |                             | Historical Data          |                               |
| Historic Name:        | St. Timothy's Working Men's | s Club and I Year Built: | 1877                          |
| Current Name:         |                             | Associated Individual:   |                               |
| Hist. Resource Typ    | clubhouse                   | Architect:               | Charles M. Burns (attributed) |
| Historic Function:    | Clubhouse                   |                          |                               |
| Social History:       | ☐ 1900 Census               | Builder:                 |                               |
| References:           |                             |                          |                               |
| Historical Commis     | ion files                   |                          |                               |
|                       |                             |                          |                               |
|                       | Ph                          | ysical Description       |                               |
| Style:                | High Victorian Gothic       | Resource Type:           | Clubhouse                     |
| <b>Stories:</b> 2 1/2 | Bays:                       | Current Function:        | Multi-unit Residential        |
| Foundation:           | Stone                       | Subfunction:             |                               |
| Exterior Walls:       | Wissahickon schist          | Additions/Alterations:   |                               |
| Roof:                 | Jerkinhead; slate           |                          |                               |

Historic and non-historic

Non-historic- other

Windows:

Other Materials:

Doors:

Notes:

**Classification:** Significant

Ancillary:

Sidewalk Material:

Site Features:

Survey Date:

7/5/2018

Slate; Concrete

|                        | Address:                        | 5193 RIDGE AVE         |                   |
|------------------------|---------------------------------|------------------------|-------------------|
| Alternate Address:     |                                 | OPA Number:            | 213192600         |
| Individually Listed:   | No                              | Base Reg. Number:      |                   |
|                        |                                 | Historical Data        |                   |
| Historic Name:         |                                 | Year Built:            | 1901-09           |
| Current Name:          |                                 | Associated Individual: |                   |
| Hist. Resource Type:   | Twin                            | Architect:             |                   |
| Historic Function:     |                                 |                        |                   |
| Social History:        | ☐ 1900 Census                   | Builder:               |                   |
| Does not appear on 18  | 895 map or in 1900 census. Does | appear on 1910 map.    |                   |
| References:            |                                 |                        |                   |
| Historic maps; 1900 ce | ensus                           |                        |                   |
|                        | Ph                              | ysical Description     |                   |
| Style:                 | Queen Anne                      | Resource Type:         | Twin              |
| Stories: 2             | Bays: 2                         | Current Function:      | Private Residence |
| Foundation:            | Stone                           | Subfunction:           |                   |
| Exterior Walls:        | Brick                           | Additions/Alterations: |                   |
| Roof:                  | Side-gable; other               |                        |                   |
| Windows:               | Non-historic- vinyl             |                        |                   |
| Doors:                 | Non-historic- other             | Ancillary:             |                   |
| Other Materials:       |                                 | Sidewalk Material:     | Concrete          |