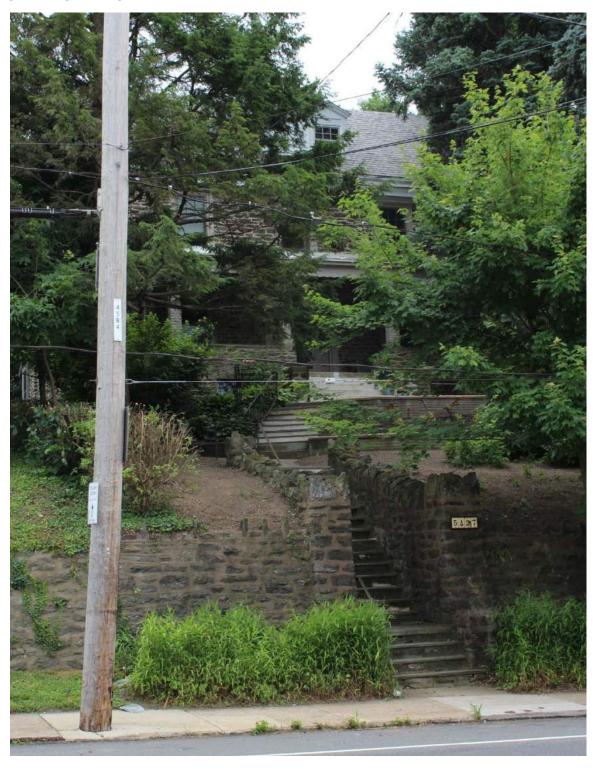

Sidewalk Material:

Site Features:

Survey Date:

7/5/2018

Slate; Concrete

|                        | Address:                        | 5193 RIDGE AVE         |                   |
|------------------------|---------------------------------|------------------------|-------------------|
| Alternate Address:     |                                 | OPA Number:            | 213192600         |
| Individually Listed:   | No                              | Base Reg. Number:      |                   |
|                        |                                 | Historical Data        |                   |
| Historic Name:         |                                 | Year Built:            | 1901-09           |
| Current Name:          |                                 | Associated Individual: |                   |
| Hist. Resource Type:   | Twin                            | Architect:             |                   |
| Historic Function:     |                                 |                        |                   |
| Social History:        | ☐ 1900 Census                   | Builder:               |                   |
| Does not appear on 18  | 895 map or in 1900 census. Does | appear on 1910 map.    |                   |
| References:            |                                 |                        |                   |
| Historic maps; 1900 ce | ensus                           |                        |                   |
|                        | Ph                              | ysical Description     |                   |
| Style:                 | Queen Anne                      | Resource Type:         | Twin              |
| Stories: 2             | Bays: 2                         | Current Function:      | Private Residence |
| Foundation:            | Stone                           | Subfunction:           |                   |
| Exterior Walls:        | Brick                           | Additions/Alterations: |                   |
| Roof:                  | Side-gable; other               |                        |                   |
| Windows:               | Non-historic- vinyl             |                        |                   |
| Doors:                 | Non-historic- other             | Ancillary:             |                   |
| Other Materials:       |                                 | Sidewalk Material:     | Concrete          |

Notes:

**Classification:** Contributing

Survey Date:

Site Features:

6/27/2018

Retaining wall

|                                                                                                                 | Address:                                                                  | 5195 RIDGE AVE                                                                  |                           |
|-----------------------------------------------------------------------------------------------------------------|---------------------------------------------------------------------------|---------------------------------------------------------------------------------|---------------------------|
| Alternate Address:                                                                                              |                                                                           | OPA Number:                                                                     | 213192700                 |
| Individually Listed:                                                                                            | No                                                                        | Base Reg. Number:                                                               |                           |
|                                                                                                                 | ı                                                                         | Historical Data                                                                 |                           |
| Historic Name:                                                                                                  |                                                                           | Year Built:                                                                     | 1901-09                   |
| Current Name:                                                                                                   |                                                                           | Associated Individual:                                                          |                           |
| Hist. Resource Type:                                                                                            | Twin                                                                      | Architect:                                                                      |                           |
| Historic Function:                                                                                              |                                                                           |                                                                                 |                           |
| Social History:                                                                                                 | ☐ 1900 Census                                                             | Builder:                                                                        |                           |
| oes not appear on 1                                                                                             | 395 map or in 1900 census. Does                                           | appear on 1910 map.                                                             |                           |
|                                                                                                                 |                                                                           |                                                                                 |                           |
|                                                                                                                 |                                                                           |                                                                                 |                           |
|                                                                                                                 |                                                                           |                                                                                 |                           |
|                                                                                                                 |                                                                           |                                                                                 |                           |
|                                                                                                                 |                                                                           |                                                                                 |                           |
|                                                                                                                 |                                                                           |                                                                                 |                           |
|                                                                                                                 |                                                                           |                                                                                 |                           |
|                                                                                                                 |                                                                           |                                                                                 |                           |
|                                                                                                                 |                                                                           |                                                                                 |                           |
| References:                                                                                                     |                                                                           |                                                                                 |                           |
|                                                                                                                 |                                                                           |                                                                                 |                           |
|                                                                                                                 |                                                                           |                                                                                 |                           |
|                                                                                                                 | Ph                                                                        | ysical Description                                                              |                           |
| Historic maps                                                                                                   | <b>Ph</b> Queen Anne                                                      | ysical Description<br>Resource Type:                                            | Twin                      |
| Historic maps Style:                                                                                            |                                                                           | -                                                                               | Twin<br>Private Residence |
| Style: Stories: 2                                                                                               | Queen Anne                                                                | Resource Type:                                                                  |                           |
| Style: Stories: 2 Foundation:                                                                                   | Queen Anne  Bays: 2                                                       | Resource Type:<br>Current Function:                                             |                           |
| Style: Stories: 2 Foundation: Exterior Walls:                                                                   | Queen Anne  **Bays: 2  Stone                                              | Resource Type: Current Function: Subfunction:                                   |                           |
| Style: Stories: 2 Foundation: Exterior Walls: Roof:                                                             | Queen Anne  **Bays: 2  Stone  Brick                                       | Resource Type: Current Function: Subfunction: Additions/Alterations:            |                           |
| Style: Stories: 2 Foundation: Exterior Walls: Roof: Windows:                                                    | Queen Anne  **Bays: 2**  Stone  Brick  Side-gable; other                  | Resource Type: Current Function: Subfunction:                                   |                           |
| Style: Stories: 2 Foundation: Exterior Walls: Roof: Windows: Doors:                                             | Queen Anne  Bays: 2  Stone  Brick  Side-gable; other  Non-historic- vinyl | Resource Type: Current Function: Subfunction: Additions/Alterations:            |                           |
| References: Historic maps  Style: Stories: 2 Foundation: Exterior Walls: Roof: Windows: Doors: Other Materials: | Queen Anne  Bays: 2  Stone  Brick  Side-gable; other  Non-historic- vinyl | Resource Type: Current Function: Subfunction: Additions/Alterations: Ancillary: | Private Residence         |