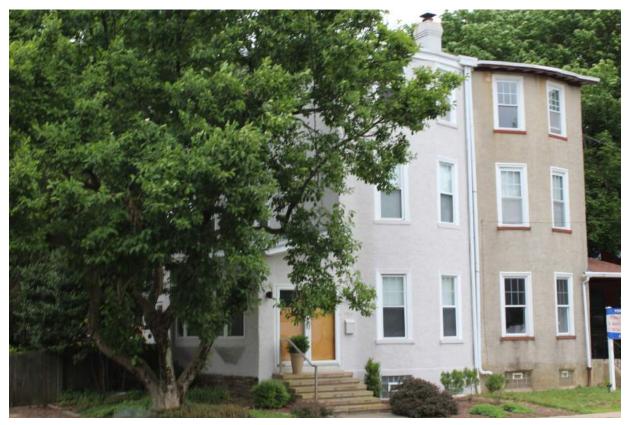

Sidewalk Material:

Site Features:

Survey Date:

7/5/2018

Slate; Concrete

|                        | Address:                        | 5193 RIDGE AVE         |                   |
|------------------------|---------------------------------|------------------------|-------------------|
| Alternate Address:     |                                 | OPA Number:            | 213192600         |
| Individually Listed:   | No                              | Base Reg. Number:      |                   |
|                        |                                 | Historical Data        |                   |
| Historic Name:         |                                 | Year Built:            | 1901-09           |
| Current Name:          |                                 | Associated Individual: |                   |
| Hist. Resource Type:   | Twin                            | Architect:             |                   |
| Historic Function:     |                                 |                        |                   |
| Social History:        | ☐ 1900 Census                   | Builder:               |                   |
| Does not appear on 18  | 895 map or in 1900 census. Does | appear on 1910 map.    |                   |
| References:            |                                 |                        |                   |
| Historic maps; 1900 ce | ensus                           |                        |                   |
|                        | Ph                              | ysical Description     |                   |
| Style:                 | Queen Anne                      | Resource Type:         | Twin              |
| Stories: 2             | Bays: 2                         | Current Function:      | Private Residence |
| Foundation:            | Stone                           | Subfunction:           |                   |
| Exterior Walls:        | Brick                           | Additions/Alterations: |                   |
| Roof:                  | Side-gable; other               |                        |                   |
| Windows:               | Non-historic- vinyl             |                        |                   |
| Doors:                 | Non-historic- other             | Ancillary:             |                   |
| Other Materials:       |                                 | Sidewalk Material:     | Concrete          |

Notes:

**Classification:** Contributing

Survey Date:

Site Features:

6/27/2018

Retaining wall

|                                                                                                                 | Address:                                                                  | 5195 RIDGE AVE                                                                  |                           |
|-----------------------------------------------------------------------------------------------------------------|---------------------------------------------------------------------------|---------------------------------------------------------------------------------|---------------------------|
| Alternate Address:                                                                                              |                                                                           | OPA Number:                                                                     | 213192700                 |
| Individually Listed:                                                                                            | No                                                                        | Base Reg. Number:                                                               |                           |
|                                                                                                                 | ı                                                                         | Historical Data                                                                 |                           |
| Historic Name:                                                                                                  |                                                                           | Year Built:                                                                     | 1901-09                   |
| Current Name:                                                                                                   |                                                                           | Associated Individual:                                                          |                           |
| Hist. Resource Type:                                                                                            | Twin                                                                      | Architect:                                                                      |                           |
| Historic Function:                                                                                              |                                                                           |                                                                                 |                           |
| Social History:                                                                                                 | ☐ 1900 Census                                                             | Builder:                                                                        |                           |
| oes not appear on 1                                                                                             | 395 map or in 1900 census. Does                                           | appear on 1910 map.                                                             |                           |
|                                                                                                                 |                                                                           |                                                                                 |                           |
|                                                                                                                 |                                                                           |                                                                                 |                           |
|                                                                                                                 |                                                                           |                                                                                 |                           |
|                                                                                                                 |                                                                           |                                                                                 |                           |
|                                                                                                                 |                                                                           |                                                                                 |                           |
|                                                                                                                 |                                                                           |                                                                                 |                           |
|                                                                                                                 |                                                                           |                                                                                 |                           |
|                                                                                                                 |                                                                           |                                                                                 |                           |
|                                                                                                                 |                                                                           |                                                                                 |                           |
| References:                                                                                                     |                                                                           |                                                                                 |                           |
|                                                                                                                 |                                                                           |                                                                                 |                           |
|                                                                                                                 |                                                                           |                                                                                 |                           |
|                                                                                                                 | Ph                                                                        | ysical Description                                                              |                           |
| Historic maps                                                                                                   | <b>Ph</b> Queen Anne                                                      | ysical Description<br>Resource Type:                                            | Twin                      |
| Historic maps Style:                                                                                            |                                                                           | -                                                                               | Twin<br>Private Residence |
| Style: Stories: 2                                                                                               | Queen Anne                                                                | Resource Type:                                                                  |                           |
| Style: Stories: 2 Foundation:                                                                                   | Queen Anne  Bays: 2                                                       | Resource Type:<br>Current Function:                                             |                           |
| Style: Stories: 2 Foundation: Exterior Walls:                                                                   | Queen Anne  **Bays: 2  Stone                                              | Resource Type: Current Function: Subfunction:                                   |                           |
| Style: Stories: 2 Foundation: Exterior Walls: Roof:                                                             | Queen Anne  **Bays: 2  Stone  Brick                                       | Resource Type: Current Function: Subfunction: Additions/Alterations:            |                           |
| Style: Stories: 2 Foundation: Exterior Walls: Roof: Windows:                                                    | Queen Anne  **Bays: 2**  Stone  Brick  Side-gable; other                  | Resource Type: Current Function: Subfunction:                                   |                           |
| Style: Stories: 2 Foundation: Exterior Walls: Roof: Windows: Doors:                                             | Queen Anne  Bays: 2  Stone  Brick  Side-gable; other  Non-historic- vinyl | Resource Type: Current Function: Subfunction: Additions/Alterations:            |                           |
| References: Historic maps  Style: Stories: 2 Foundation: Exterior Walls: Roof: Windows: Doors: Other Materials: | Queen Anne  Bays: 2  Stone  Brick  Side-gable; other  Non-historic- vinyl | Resource Type: Current Function: Subfunction: Additions/Alterations: Ancillary: | Private Residence         |