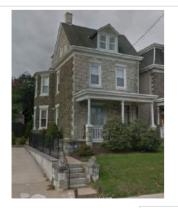

Mature trees

|                       | Address:                    | 5164 RIDGE AVE           |                               |
|-----------------------|-----------------------------|--------------------------|-------------------------------|
| Alternate Address     | s:                          | OPA Number:              | 871527350                     |
| Individually Listed   | Yes, 3/7/1974               | Base Reg. Number:        | 128N210227                    |
|                       |                             | Historical Data          |                               |
| Historic Name:        | St. Timothy's Working Men's | s Club and I Year Built: | 1877                          |
| Current Name:         |                             | Associated Individual:   |                               |
| Hist. Resource Typ    | clubhouse                   | Architect:               | Charles M. Burns (attributed) |
| Historic Function:    | Clubhouse                   |                          |                               |
| Social History:       | ☐ 1900 Census               | Builder:                 |                               |
| References:           |                             |                          |                               |
| Historical Commis     | ion files                   |                          |                               |
|                       |                             |                          |                               |
|                       | Ph                          | ysical Description       |                               |
| Style:                | High Victorian Gothic       | Resource Type:           | Clubhouse                     |
| <b>Stories:</b> 2 1/2 | Bays:                       | Current Function:        | Multi-unit Residential        |
| Foundation:           | Stone                       | Subfunction:             |                               |
| Exterior Walls:       | Wissahickon schist          | Additions/Alterations:   |                               |
| Roof:                 | Jerkinhead; slate           |                          |                               |

Historic and non-historic

Non-historic- other

Windows:

Other Materials:

Doors:

Notes:

**Classification:** Significant

Ancillary:

Sidewalk Material:

Site Features:

Survey Date:

7/5/2018

Slate; Concrete

|                        | Address:                        | 5193 RIDGE AVE         |                   |
|------------------------|---------------------------------|------------------------|-------------------|
| Alternate Address:     |                                 | OPA Number:            | 213192600         |
| Individually Listed:   | No                              | Base Reg. Number:      |                   |
|                        |                                 | Historical Data        |                   |
| Historic Name:         |                                 | Year Built:            | 1901-09           |
| Current Name:          |                                 | Associated Individual: |                   |
| Hist. Resource Type:   | Twin                            | Architect:             |                   |
| Historic Function:     |                                 |                        |                   |
| Social History:        | ☐ 1900 Census                   | Builder:               |                   |
| Does not appear on 18  | 895 map or in 1900 census. Does | appear on 1910 map.    |                   |
| References:            |                                 |                        |                   |
| Historic maps; 1900 ce | ensus                           |                        |                   |
|                        | Ph                              | ysical Description     |                   |
| Style:                 | Queen Anne                      | Resource Type:         | Twin              |
| Stories: 2             | Bays: 2                         | Current Function:      | Private Residence |
| Foundation:            | Stone                           | Subfunction:           |                   |
| Exterior Walls:        | Brick                           | Additions/Alterations: |                   |
| Roof:                  | Side-gable; other               |                        |                   |
| Windows:               | Non-historic- vinyl             |                        |                   |
| Doors:                 | Non-historic- other             | Ancillary:             |                   |
| Other Materials:       |                                 | Sidewalk Material:     | Concrete          |