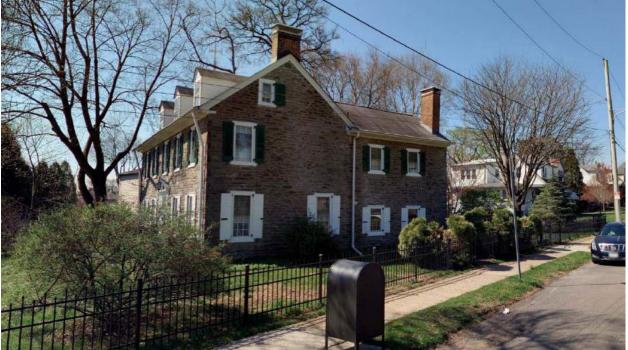

# Ridge Avenue Roxborough Thematic Historic District Inventory

July 2018

|              |              | Address:                          | 4600 RIDGE AVE                               |            |
|--------------|--------------|-----------------------------------|----------------------------------------------|------------|
| Alternate A  | Address:     | 4900 Ridge Ave                    | OPA Number:                                  | 885731360  |
| Individually | y Listed:    | Yes, 5/28/1963                    | Base Reg. Number:                            | 098N160014 |
|              |              |                                   | Historical Data                              |            |
| Historic Na  | me:          |                                   | Year Built:                                  | c. 1700    |
| Current Na   | me:          | Philadelphia Canoe Club           | Associated Individual:                       |            |
| Hist. Resou  | rce Type:    | Industrial                        | Architect:                                   |            |
| Historic Fu  | nction:      | Mill                              |                                              |            |
| Social Histo | ory:         | 1900 Census                       | Builder:                                     |            |
| Known befo   | ore 1733 a   | s the Wissahickon Grist and Bolti | ng Mill and after 1748 as the Roxboro Mills. |            |
| References   | :            |                                   |                                              |            |
| _            |              | irer, Jul 6, 1990, p. 63.         |                                              |            |
| THE TIMUUC   | sipinia miqu | нег, заго, 1330, р. 03.           |                                              |            |
|              |              | PI                                | nysical Description                          |            |
| Style:       |              | Vernacular                        | Resource Type:                               | Clubhouse  |
| Stories:     | 2            | Bays:                             | Current Function:                            | Clubhouse  |
| Foundatio    | n:           | Stone                             | Subfunction:                                 |            |
| Exterior W   | /alls:       | Stone                             | Additions/Alterations:                       |            |
| Roof:        |              | Hipped; other                     |                                              |            |
| Windows:     |              | Historic and non-historic         |                                              |            |
| Doors:       |              | Non-historic- wood                | Ancillary:                                   |            |

Siding, stucco

**Classification:** Significant

Other Materials:

Notes:

Survey Date:

Sidewalk Material:

Site Features:

7/6/2018

Mature trees

|                       | Address:                    | 5164 RIDGE AVE           |                               |
|-----------------------|-----------------------------|--------------------------|-------------------------------|
| Alternate Address     | s:                          | OPA Number:              | 871527350                     |
| Individually Listed   | Yes, 3/7/1974               | Base Reg. Number:        | 128N210227                    |
|                       |                             | Historical Data          |                               |
| Historic Name:        | St. Timothy's Working Men's | s Club and I Year Built: | 1877                          |
| Current Name:         |                             | Associated Individual:   |                               |
| Hist. Resource Typ    | clubhouse                   | Architect:               | Charles M. Burns (attributed) |
| Historic Function:    | Clubhouse                   |                          |                               |
| Social History:       | ☐ 1900 Census               | Builder:                 |                               |
| References:           |                             |                          |                               |
| Historical Commis     | ion files                   |                          |                               |
|                       |                             |                          |                               |
|                       | Ph                          | ysical Description       |                               |
| Style:                | High Victorian Gothic       | Resource Type:           | Clubhouse                     |
| <b>Stories:</b> 2 1/2 | Bays:                       | Current Function:        | Multi-unit Residential        |
| Foundation:           | Stone                       | Subfunction:             |                               |
| Exterior Walls:       | Wissahickon schist          | Additions/Alterations:   |                               |
| Roof:                 | Jerkinhead; slate           |                          |                               |