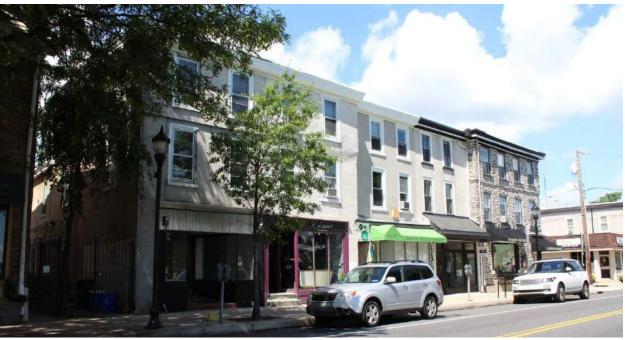

|                      | Address:                  | 5221 RIDGE AVE         |                         |
|----------------------|---------------------------|------------------------|-------------------------|
| Alternate Address:   |                           | OPA Number:            | 213193900               |
| Individually Listed: | No                        | Base Reg. Number:      |                         |
|                      | ı                         | Historical Data        |                         |
| Historic Name:       |                           | Year Built:            | 1897-1900               |
| Current Name:        |                           | Associated Individual: |                         |
| Hist. Resource Type: | Semi-detached Dwelling    | Architect:             |                         |
| Historic Function:   |                           |                        |                         |
| Social History:      | ✓ 1900 Census             | Builder:               |                         |
| References: Deeds    |                           |                        |                         |
|                      | Ph                        | ysical Description     |                         |
| Style:               | Queen Anne                | Resource Type:         | Semi-detached Dwelling  |
| Stories: 3           | Bays:                     | Current Function:      |                         |
| Foundation:          | Stone                     | Subfunction:           |                         |
| Exterior Walls:      | Brick                     | Additions/Alterations: | Storefront on Ridge Ave |
| Roof:                | Mansard; asphalt shingles |                        | infilled                |
| Windows:             | Non-historic- vinyl       |                        |                         |
| Doors:               | Non-historic- other       | Ancillary:             |                         |
| Other Materials:     | Stucco                    | Sidewalk Material:     | Concrete                |
|                      |                           | Site Features:         |                         |

Notes:

|                      | Adaress:                  | 5226-30 KIDGE AVE      |                             |
|----------------------|---------------------------|------------------------|-----------------------------|
| Alternate Address:   |                           | OPA Number:            | 881081223                   |
| Individually Listed: | No                        | Base Reg. Number:      | 091N100031                  |
|                      |                           | Historical Data        |                             |
| Historic Name:       |                           | Year Built:            | 1879-1884                   |
| Current Name:        |                           | Associated Individual: |                             |
| Hist. Resource Type  | e: Hotel                  | Architect:             |                             |
| Historic Function:   |                           |                        |                             |
| Social History:      | ✓ 1900 Census             | Builder:               |                             |
| References:          |                           |                        |                             |
| Historic maps; deed  | ds                        |                        |                             |
|                      | Phy                       | ysical Description     |                             |
| Style:               | Second Empire             | Resource Type:         | Mixed Use                   |
| Stories: 3           | Bays:                     | Current Function:      | Mixed Use- Residential/Comm |
| Foundation:          |                           | Subfunction:           |                             |
| Exterior Walls:      | Stucco                    | Additions/Alterations: | Complete rehab in 2015      |
| Roof:                | Mansard; asphalt shingles |                        |                             |
| Windows:             | Non-historic- vinyl       |                        |                             |
| Doors:               | Non-historic- aluminum    | Ancillary:             | Caracinata                  |
| Other Materials:     | Brick                     | Sidewalk Material:     | Concrete                    |
| Notes:               |                           | Site Features:         |                             |

Walls are brick, covered by stucco.

**Classification:** Contributing

**Survey Date:** 7/5/2018

### 5226-30 RIDGE AVENUE

|                      | Address:                     | 5231 RIDGE AVE                   |                                |
|----------------------|------------------------------|----------------------------------|--------------------------------|
| Alternate Address:   |                              | OPA Number:                      | 871105700                      |
| Individually Listed: | No                           | Base Reg. Number:                | 98N240169                      |
|                      |                              | Historical Data                  |                                |
| Historic Name:       |                              | Year Built:                      | c. 1870                        |
| Current Name:        | Lisa's Kitchen               | Associated Individual:           |                                |
| Hist. Resource Type: | Mixed Use                    | Architect:                       |                                |
| Historic Function:   |                              |                                  |                                |
| Social History:      | ✓ 1900 Census                | Builder:                         |                                |
|                      |                              |                                  |                                |
| References:          |                              |                                  |                                |
|                      | Ph                           | ysical Description               |                                |
| Style:               | Gothic Revival               | Resource Type:                   |                                |
| Stories: 2 1/2       | Bays:                        | Current Function:                | Mixed Use- Residential/Comm    |
| Foundation:          |                              | Subfunction:                     |                                |
| Exterior Walls:      | Stucco                       | Additions/Alterations:           | One-story storefront addition, |
| Roof:                | Cross-gable; asphalt shingle | 25                               | 1892-95.                       |
| Windows:             | Historic and non-historic    | A m aill ann a                   |                                |
| Doors:               |                              | Ancillary:<br>Sidewalk Material: |                                |
| Other Materials:     |                              | Site Features:                   |                                |
| Notes:               |                              | J.10 / Cutures.                  |                                |