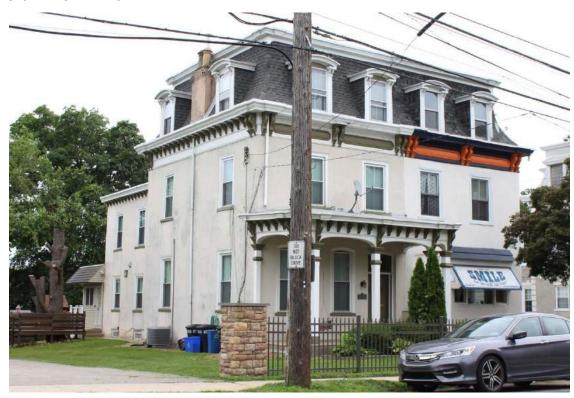

### 5226-30 RIDGE AVENUE

|                      | Address:                     | 5231 RIDGE AVE                   |                                |
|----------------------|------------------------------|----------------------------------|--------------------------------|
| Alternate Address:   |                              | OPA Number:                      | 871105700                      |
| Individually Listed: | No                           | Base Reg. Number:                | 98N240169                      |
|                      |                              | Historical Data                  |                                |
| Historic Name:       |                              | Year Built:                      | c. 1870                        |
| Current Name:        | Lisa's Kitchen               | Associated Individual:           |                                |
| Hist. Resource Type: | Mixed Use                    | Architect:                       |                                |
| Historic Function:   |                              |                                  |                                |
| Social History:      | ✓ 1900 Census                | Builder:                         |                                |
|                      |                              |                                  |                                |
| References:          |                              |                                  |                                |
|                      | Ph                           | ysical Description               |                                |
| Style:               | Gothic Revival               | Resource Type:                   |                                |
| Stories: 2 1/2       | Bays:                        | Current Function:                | Mixed Use- Residential/Comm    |
| Foundation:          |                              | Subfunction:                     |                                |
| Exterior Walls:      | Stucco                       | Additions/Alterations:           | One-story storefront addition, |
| Roof:                | Cross-gable; asphalt shingle | 25                               | 1892-95.                       |
| Windows:             | Historic and non-historic    | A m aill ann a                   |                                |
| Doors:               |                              | Ancillary:<br>Sidewalk Material: |                                |
| Other Materials:     |                              | Site Features:                   |                                |
| Notes:               |                              | J.10 / Cutures.                  |                                |