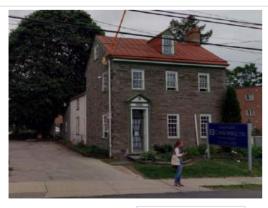

Mature trees

|                       | Address:                    | 5164 RIDGE AVE           |                               |
|-----------------------|-----------------------------|--------------------------|-------------------------------|
| Alternate Address     | s:                          | OPA Number:              | 871527350                     |
| Individually Listed   | Yes, 3/7/1974               | Base Reg. Number:        | 128N210227                    |
|                       |                             | Historical Data          |                               |
| Historic Name:        | St. Timothy's Working Men's | s Club and I Year Built: | 1877                          |
| Current Name:         |                             | Associated Individual:   |                               |
| Hist. Resource Typ    | clubhouse                   | Architect:               | Charles M. Burns (attributed) |
| Historic Function:    | Clubhouse                   |                          |                               |
| Social History:       | ☐ 1900 Census               | Builder:                 |                               |
| References:           |                             |                          |                               |
| Historical Commis     | ion files                   |                          |                               |
|                       |                             |                          |                               |
|                       | Ph                          | ysical Description       |                               |
| Style:                | High Victorian Gothic       | Resource Type:           | Clubhouse                     |
| <b>Stories:</b> 2 1/2 | Bays:                       | Current Function:        | Multi-unit Residential        |
| Foundation:           | Stone                       | Subfunction:             |                               |
| Exterior Walls:       | Wissahickon schist          | Additions/Alterations:   |                               |
| Roof:                 | Jerkinhead; slate           |                          |                               |

Historic and non-historic

Non-historic- other

Windows:

Other Materials:

Doors:

Notes:

**Classification:** Significant

Ancillary:

Sidewalk Material:

Site Features:

Survey Date:

7/5/2018

Slate; Concrete

|                        | Address:                        | 5193 RIDGE AVE         |                   |
|------------------------|---------------------------------|------------------------|-------------------|
| Alternate Address:     |                                 | OPA Number:            | 213192600         |
| Individually Listed:   | No                              | Base Reg. Number:      |                   |
|                        |                                 | Historical Data        |                   |
| Historic Name:         |                                 | Year Built:            | 1901-09           |
| Current Name:          |                                 | Associated Individual: |                   |
| Hist. Resource Type:   | Twin                            | Architect:             |                   |
| Historic Function:     |                                 |                        |                   |
| Social History:        | ☐ 1900 Census                   | Builder:               |                   |
| Does not appear on 18  | 895 map or in 1900 census. Does | appear on 1910 map.    |                   |
| References:            |                                 |                        |                   |
| Historic maps; 1900 ce | ensus                           |                        |                   |
|                        | Ph                              | ysical Description     |                   |
| Style:                 | Queen Anne                      | Resource Type:         | Twin              |
| Stories: 2             | Bays: 2                         | Current Function:      | Private Residence |
| Foundation:            | Stone                           | Subfunction:           |                   |
| Exterior Walls:        | Brick                           | Additions/Alterations: |                   |
| Roof:                  | Side-gable; other               |                        |                   |
| Windows:               | Non-historic- vinyl             |                        |                   |
| Doors:                 | Non-historic- other             | Ancillary:             |                   |
| Other Materials:       |                                 | Sidewalk Material:     | Concrete          |