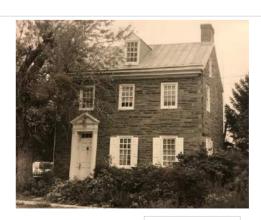

| <b>Bays:</b> 3     | Current Function:      | Commercial/Retail |
| Foundation:      | Stone              | Subfunction:           |                   |
| Exterior Walls:  | Stone              | Additions/Alterations: |                   |
| Roof:            | Side-gable; other  |                        |                   |
| Windows:         | Non-historic- wood |                        |                   |
| Doors:           | Non-historic- wood | Ancillary:             |                   |
| Other Materials: |                    | Sidewalk Material:     | Concrete          |
|                  |                    | Site Features:         |                   |
| Notes:           |                    |                        |                   |



**Classification:** Significant



**Survey Date:** 6/27/2018



|                      | Address:          | 8029 RIDGE AVE         |            |
|----------------------|-------------------|------------------------|------------|
| Alternate Address:   |                   | OPA Number:            | 882044650  |
| Individually Listed: | No                | Base Reg. Number:      | 051N060200 |
|                      | ı                 | Historical Data        |            |
| Historic Name:       |                   | Year Built:            | c. 1860    |
| Current Name:        |                   | Associated Individual: |            |
| Hist. Resource Type: | Detached Dwelling | Architect:             |            |
| Historic Function:   |                   |                        |            |
| Social History: