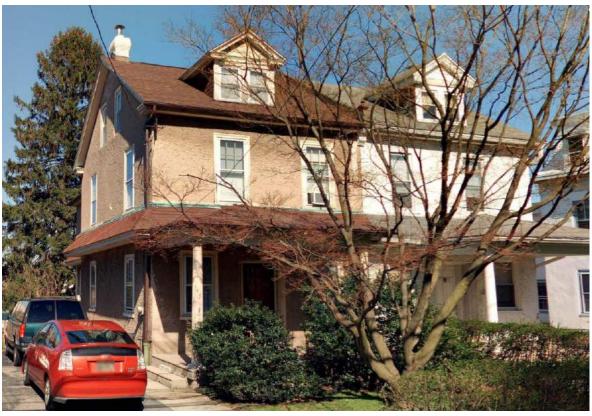

Sidewalk Material:

Site Features:

Survey Date:

7/5/2018

Slate; Concrete

|                        | Address:                        | 5193 RIDGE AVE         |                   |
|------------------------|---------------------------------|------------------------|-------------------|
| Alternate Address:     |                                 | OPA Number:            | 213192600         |
| Individually Listed:   | No                              | Base Reg. Number:      |                   |
|                        |                                 | Historical Data        |                   |
| Historic Name:         |                                 | Year Built:            | 1901-09           |
| Current Name:          |                                 | Associated Individual: |                   |
| Hist. Resource Type:   | Twin                            | Architect:             |                   |
| Historic Function:     |                                 |                        |                   |
| Social History:        | ☐ 1900 Census                   | Builder:               |                   |
| Does not appear on 18  | 895 map or in 1900 census. Does | appear on 1910 map.    |                   |
| References:            |                                 |                        |                   |
| Historic maps; 1900 ce | ensus                           |                        |                   |
|                        | Ph                              | ysical Description     |                   |
| Style:                 | Queen Anne                      | Resource Type:         | Twin              |
| Stories: 2             | Bays: 2                         | Current Function:      | Private Residence |
| Foundation:            | Stone                           | Subfunction:           |                   |
| Exterior Walls:        | Brick                           | Additions/Alterations: |                   |
| Roof:                  | Side-gable; other               |                        |                   |
| Windows:               | Non-historic- vinyl             |                        |                   |
| Doors:                 | Non-historic- other             | Ancillary:             |                   |
| Other Materials:       |                                 | Sidewalk Material:     | Concrete          |

Notes:

**Classification:** Contributing

Survey Date:

Site Features:

6/27/2018

Retaining wall

|                                                                                                                 | Address:                                                                  | 5195 RIDGE AVE                                                                  |                           |
|-----------------------------------------------------------------------------------------------------------------|---------------------------------------------------------------------------|---------------------------------------------------------------------------------|---------------------------|
| Alternate Address:                                                                                              |                                                                           | OPA Number:                                                                     | 213192700                 |
| Individually Listed:                                                                                            | No                                                                        | Base Reg. Number:                                                               |                           |
|                                                                                                                 | ı                                                                         | Historical Data                                                                 |                           |
| Historic Name:                                                                                                  |                                                                           | Year Built:                                                                     | 1901-09                   |
| Current Name:                                                                                                   |                                                                           | Associated Individual:                                                          |                           |
| Hist. Resource Type:                                                                                            | Twin                                                                      | Architect:                                                                      |                           |
| Historic Function:                                                                                              |                                                                           |                                                                                 |                           |
| Social History:                                                                                                 | ☐ 1900 Census                                                             | Builder:                                                                        |                           |
| oes not appear on 1                                                                                             | 395 map or in 1900 census. Does                                           | appear on 1910 map.                                                             |                           |
|                                                                                                                 |                                                                           |                                                                                 |                           |
|                                                                                                                 |                                                                           |                                                                                 |                           |
|                                                                                                                 |                                                                           |                                                                                 |                           |
|                                                                                                                 |                                                                           |                                                                                 |                           |
|                                                                                                                 |                                                                           |                                                                                 |                           |
|                                                                                                                 |                                                                           |                                                                                 |                           |
|                                                                                                                 |                                                                           |                                                                                 |                           |
|                                                                                                                 |                                                                           |                                                                                 |                           |
|                                                                                                                 |                                                                           |                                                                                 |                           |
| References:                                                                                                     |                                                                           |                                                                                 |                           |
|                                                                                                                 |                                                                           |                                                                                 |                           |
|                                                                                                                 |                                                                           |                                                                                 |                           |
|                                                                                                                 | Ph                                                                        | ysical Description                                                              |                           |
| Historic maps                                                                                                   | <b>Ph</b> Queen Anne                                                      | ysical Description<br>Resource Type:                                            | Twin                      |
| Historic maps Style:                                                                                            |                                                                           | -                                                                               | Twin<br>Private Residence |
| Style: Stories: 2                                                                                               | Queen Anne                                                                | Resource Type:                                                                  |                           |
| Style: Stories: 2 Foundation:                                                                                   | Queen Anne  Bays: 2                                                       | Resource Type:<br>Current Function:                                             |                           |
| Style: Stories: 2 Foundation: Exterior Walls:                                                                   | Queen Anne  **Bays: 2  Stone                                              | Resource Type: Current Function: Subfunction:                                   |                           |
| Style: Stories: 2 Foundation: Exterior Walls: Roof:                                                             | Queen Anne  **Bays: 2  Stone  Brick                                       | Resource Type: Current Function: Subfunction: Additions/Alterations:            |                           |
| Style: Stories: 2 Foundation: Exterior Walls: Roof: Windows:                                                    | Queen Anne  **Bays: 2**  Stone  Brick  Side-gable; other                  | Resource Type: Current Function: Subfunction:                                   |                           |
| Style: Stories: 2 Foundation: Exterior Walls: Roof: Windows: Doors:                                             | Queen Anne  Bays: 2  Stone  Brick  Side-gable; other  Non-historic- vinyl | Resource Type: Current Function: Subfunction: Additions/Alterations:            |                           |
| References: Historic maps  Style: Stories: 2 Foundation: Exterior Walls: Roof: Windows: Doors: Other Materials: | Queen Anne  Bays: 2  Stone  Brick  Side-gable; other  Non-historic- vinyl | Resource Type: Current Function: Subfunction: Additions/Alterations: Ancillary: | Private Residence         |