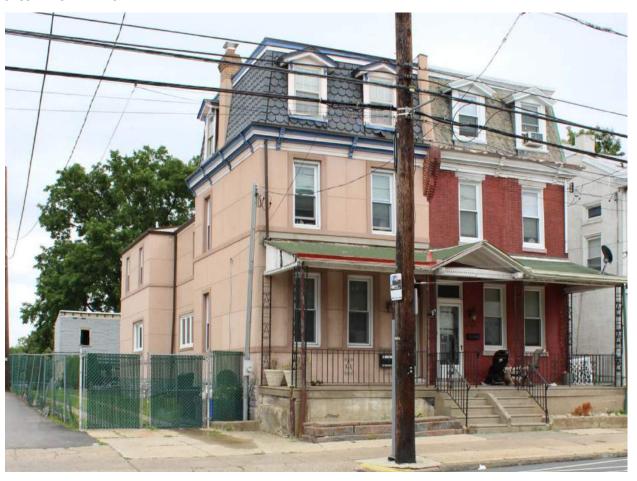

|                                                                                      | Address:                                                            | 5213 RIDGE AVE                                                                                      |                               |
|--------------------------------------------------------------------------------------|---------------------------------------------------------------------|-----------------------------------------------------------------------------------------------------|-------------------------------|
| Alternate Address:                                                                   |                                                                     | OPA Number:                                                                                         | 213193500                     |
| ndividually Listed:                                                                  | No                                                                  | Base Reg. Number:                                                                                   |                               |
|                                                                                      |                                                                     | Historical Data                                                                                     |                               |
| listoric Name:                                                                       |                                                                     | Year Built:                                                                                         | 1895-97                       |
| Current Name:                                                                        |                                                                     | Associated Individual:                                                                              |                               |
| list. Resource Type:                                                                 | Rowhouse                                                            | Architect:                                                                                          |                               |
| listoric Function:                                                                   |                                                                     |                                                                                                     |                               |
| ocial History:                                                                       | ☐ 1900 Census                                                       | Builder:                                                                                            |                               |
|                                                                                      | sale from James Sibbald to Wm.                                      | Weinacht, Jan. 1897. 1900 Census: Owned by \                                                        | Vm. Weinacht.                 |
| eferences:                                                                           |                                                                     |                                                                                                     |                               |
| eferences:                                                                           |                                                                     |                                                                                                     |                               |
| deferences:                                                                          | Ph                                                                  | nysical Description                                                                                 |                               |
| ityle:                                                                               | Queen Anne                                                          | Resource Type:                                                                                      | Rowhouse                      |
| tyle:                                                                                |                                                                     | Resource Type:<br>Current Function:                                                                 | Rowhouse<br>Private Residence |
| ityle:<br>itories: 3<br>ioundation:                                                  | Queen Anne  Bays:  Stone                                            | Resource Type: Current Function: Subfunction:                                                       |                               |
| Style:<br>Stories: 3<br>Foundation:<br>Exterior Walls:                               | Queen Anne  Bays:  Stone Stone                                      | Resource Type:<br>Current Function:                                                                 |                               |
| Style: Stories: 3 Soundation: Exterior Walls: Roof:                                  | Queen Anne  Bays:  Stone  Stone  Mansard; slate                     | Resource Type: Current Function: Subfunction:                                                       |                               |
| Style: Stories: 3 Soundation: Exterior Walls: Roof: Windows:                         | Queen Anne  Bays:  Stone Stone  Mansard; slate  Non-historic- vinyl | Resource Type: Current Function: Subfunction: Additions/Alterations:                                |                               |
| Style: Stories: 3 Foundation: Exterior Walls: Roof: Windows:                         | Queen Anne  Bays:  Stone  Stone  Mansard; slate                     | Resource Type: Current Function: Subfunction: Additions/Alterations: Ancillary:                     | Private Residence             |
| Style: Stories: 3 Foundation: Exterior Walls: Roof: Windows:                         | Queen Anne  Bays:  Stone Stone  Mansard; slate  Non-historic- vinyl | Resource Type: Current Function: Subfunction: Additions/Alterations:  Ancillary: Sidewalk Material: | Private Residence  Concrete   |
| Style: Stories: 3 Foundation: Exterior Walls: Roof: Windows: Doors: Other Materials: | Queen Anne  Bays:  Stone Stone  Mansard; slate  Non-historic- vinyl | Resource Type: Current Function: Subfunction: Additions/Alterations: Ancillary:                     | Private Residence             |