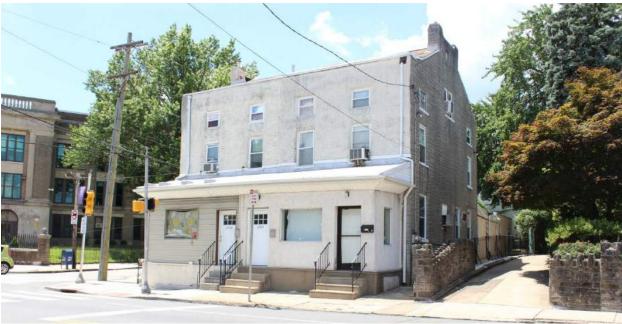

### 5226-30 RIDGE AVENUE

|                      | Address:                     | 5231 RIDGE AVE                   |                                |
|----------------------|------------------------------|----------------------------------|--------------------------------|
| Alternate Address:   |                              | OPA Number:                      | 871105700                      |
| Individually Listed: | No                           | Base Reg. Number:                | 98N240169                      |
|                      |                              | Historical Data                  |                                |
| Historic Name:       |                              | Year Built:                      | c. 1870                        |
| Current Name:        | Lisa's Kitchen               | Associated Individual:           |                                |
| Hist. Resource Type: | Mixed Use                    | Architect:                       |                                |
| Historic Function:   |                              |                                  |                                |
| Social History:      | ✓ 1900 Census                | Builder:                         |                                |
|                      |                              |                                  |                                |
| References:          |                              |                                  |                                |
|                      | Ph                           | ysical Description               |                                |
| Style:               | Gothic Revival               | Resource Type:                   |                                |
| Stories: 2 1/2       | Bays:                        | Current Function:                | Mixed Use- Residential/Comm    |
| Foundation:          |                              | Subfunction:                     |                                |
| Exterior Walls:      | Stucco                       | Additions/Alterations:           | One-story storefront addition, |
| Roof:                | Cross-gable; asphalt shingle | 25                               | 1892-95.                       |
| Windows:             | Historic and non-historic    | A m aill ann a                   |                                |
| Doors:               |                              | Ancillary:<br>Sidewalk Material: |                                |
| Other Materials:     |                              | Site Features:                   |                                |
| Notes:               |                              | J.10 / Cutures.                  |                                |