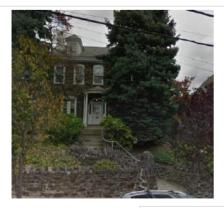

Notes:

Classification: Contributing

Site Features:

Survey Date:

|                                  | Address:                           | 5201 RIDGE AVE         |                   |
|----------------------------------|------------------------------------|------------------------|-------------------|
| Alternate Address:               |                                    | OPA Number:            | 213193000         |
| Individually Listed:             | No                                 | Base Reg. Number:      |                   |
|                                  |                                    | Historical Data        |                   |
| Historic Name:                   |                                    | Year Built:            | 1890              |
| Current Name:                    |                                    | Associated Individual: |                   |
| Hist. Resource Type:             | Detached Dwelling                  | Architect:             | Daniel S. Beale   |
| Historic Function:               |                                    |                        |                   |
| Social History:                  | ✓ 1900 Census                      | Builder:               |                   |
| References: Completed plans, PRE | RBG, v. 5, n. 30, p. 450, 7/30/189 | 0.                     |                   |
|                                  | Ph                                 | ysical Description     |                   |
| Style:                           | Late Victorian                     | Resource Type:         | Detached Dwelling |
| Stories: 2 1/2                   | <b>Bays:</b> 5                     | Current Function:      | Private Residence |
| Foundation:                      | Stone                              | Subfunction:           |                   |
| Exterior Walls:                  | Stone                              | Additions/Alterations: |                   |
| Roof:                            | Side-gable; asphalt shingles       |                        |                   |
| Windows:                         | Non-historic- vinyl                |                        |                   |
| Doors:                           | Non-historic- other                | Ancillary:             |                   |
| Other Materials:                 |                                    | Sidewalk Material:     | Concrete          |
|                                  |                                    | Site Features:         | Retaining wall    |
| Notes:                           |                                    |                        |                   |

**Classification:** Contributing

Survey Date:

6/27/2018

|                                                                     | Address:                                                                  | 5205 RIDGE AVE                                                                                      |                                        |
|---------------------------------------------------------------------|---------------------------------------------------------------------------|-----------------------------------------------------------------------------------------------------|----------------------------------------|
| Alternate Address:                                                  |                                                                           | OPA Number:                                                                                         | 213193100                              |
| Individually Listed:                                                | No                                                                        | Base Reg. Number:                                                                                   |                                        |
|                                                                     |                                                                           | Historical Data                                                                                     |                                        |
| Historic Name:                                                      |                                                                           | Year Built:                                                                                         | 1885-1892                              |
| Current Name:                                                       |                                                                           | Associated Individual:                                                                              |                                        |
| Hist. Resource Type:                                                | Detached Dwelling                                                         | Architect:                                                                                          |                                        |
| Historic Function:                                                  |                                                                           |                                                                                                     |                                        |
| Social History:                                                     | ✓ 1900 Census                                                             | Builder:                                                                                            |                                        |
|                                                                     |                                                                           |                                                                                                     |                                        |
| <del>-</del>                                                        |                                                                           |                                                                                                     |                                        |
| <b>References:</b><br>Historic maps                                 | Ph                                                                        | nysical Description                                                                                 |                                        |
| Historic maps                                                       | Ph<br>Second Empire                                                       | nysical Description<br>Resource Type:                                                               | Detached Dwelling                      |
| Historic maps  Style:                                               |                                                                           | •                                                                                                   | Detached Dwelling<br>Private Residence |
| distoric maps  Style: Stories: 3                                    | Second Empire                                                             | Resource Type:                                                                                      | -                                      |
| Style: Stories: 3 Foundation:                                       | Second Empire  Bays: 2                                                    | Resource Type:<br>Current Function:                                                                 | -                                      |
| Style: Stories: 3 Foundation: Exterior Walls:                       | Second Empire  **Bays: 2  Stone                                           | Resource Type: Current Function: Subfunction:                                                       | -                                      |
| Style: Stories: 3 Foundation: Exterior Walls: Roof:                 | Second Empire  Bays: 2  Stone Stone                                       | Resource Type: Current Function: Subfunction: Additions/Alterations:                                | -                                      |
| Style: Stories: 3 Foundation: Exterior Walls: Roof: Windows:        | Second Empire  **Bays: 2**  Stone  Stone  Mansard; slate                  | Resource Type: Current Function: Subfunction: Additions/Alterations: Ancillary:                     | Private Residence                      |
| Style: Stories: 3 Foundation: Exterior Walls: Roof: Windows: Doors: | Second Empire  Bays: 2  Stone  Stone  Mansard; slate  Non-historic- vinyl | Resource Type: Current Function: Subfunction: Additions/Alterations:  Ancillary: Sidewalk Material: | Private Residence  Concrete            |
| Historic maps  Style:                                               | Second Empire  Bays: 2  Stone  Stone  Mansard; slate  Non-historic- vinyl | Resource Type: Current Function: Subfunction: Additions/Alterations: Ancillary:                     | Private Residence                      |