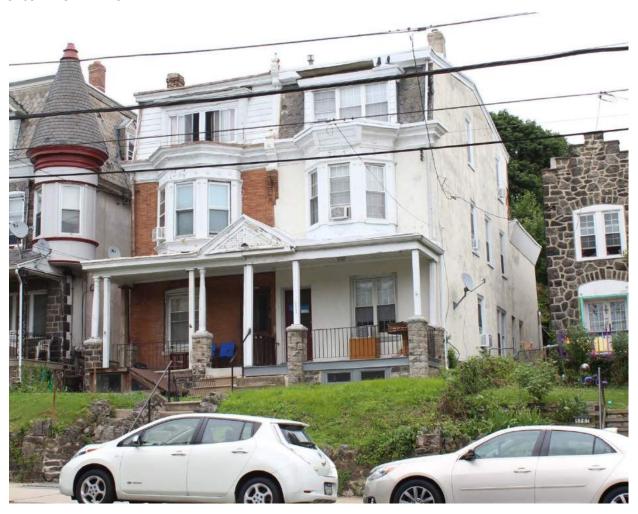

|                                                                                      | Address:                                                            | 5213 RIDGE AVE                                                                                      |                               |
|--------------------------------------------------------------------------------------|---------------------------------------------------------------------|-----------------------------------------------------------------------------------------------------|-------------------------------|
| Alternate Address:                                                                   |                                                                     | OPA Number:                                                                                         | 213193500                     |
| ndividually Listed:                                                                  | No                                                                  | Base Reg. Number:                                                                                   |                               |
|                                                                                      |                                                                     | Historical Data                                                                                     |                               |
| listoric Name:                                                                       |                                                                     | Year Built:                                                                                         | 1895-97                       |
| Current Name:                                                                        |                                                                     | Associated Individual:                                                                              |                               |
| list. Resource Type:                                                                 | Rowhouse                                                            | Architect:                                                                                          |                               |
| listoric Function:                                                                   |                                                                     |                                                                                                     |                               |
| ocial History:                                                                       | ☐ 1900 Census                                                       | Builder:                                                                                            |                               |
|                                                                                      | sale from James Sibbald to Wm.                                      | Weinacht, Jan. 1897. 1900 Census: Owned by \                                                        | Vm. Weinacht.                 |
| eferences:                                                                           |                                                                     |                                                                                                     |                               |
| eferences:                                                                           |                                                                     |                                                                                                     |                               |
| deferences:                                                                          | Ph                                                                  | nysical Description                                                                                 |                               |
| ityle:                                                                               | Queen Anne                                                          | Resource Type:                                                                                      | Rowhouse                      |
| tyle:                                                                                |                                                                     | Resource Type:<br>Current Function:                                                                 | Rowhouse<br>Private Residence |
| ityle:<br>itories: 3<br>ioundation:                                                  | Queen Anne  Bays:  Stone                                            | Resource Type: Current Function: Subfunction:                                                       |                               |
| Style:<br>Stories: 3<br>Foundation:<br>Exterior Walls:                               | Queen Anne  Bays:  Stone Stone                                      | Resource Type:<br>Current Function:                                                                 |                               |
| Style: Stories: 3 Soundation: Exterior Walls: Roof:                                  | Queen Anne  Bays:  Stone  Stone  Mansard; slate                     | Resource Type: Current Function: Subfunction:                                                       |                               |
| Style: Stories: 3 Soundation: Exterior Walls: Roof: Windows:                         | Queen Anne  Bays:  Stone Stone  Mansard; slate  Non-historic- vinyl | Resource Type: Current Function: Subfunction: Additions/Alterations:                                |                               |
| Style: Stories: 3 Foundation: Exterior Walls: Roof: Windows:                         | Queen Anne  Bays:  Stone  Stone  Mansard; slate                     | Resource Type: Current Function: Subfunction: Additions/Alterations: Ancillary:                     | Private Residence             |
| Style: Stories: 3 Foundation: Exterior Walls: Roof: Windows:                         | Queen Anne  Bays:  Stone Stone  Mansard; slate  Non-historic- vinyl | Resource Type: Current Function: Subfunction: Additions/Alterations:  Ancillary: Sidewalk Material: | Private Residence  Concrete   |
| Style: Stories: 3 Foundation: Exterior Walls: Roof: Windows: Doors: Other Materials: | Queen Anne  Bays:  Stone Stone  Mansard; slate  Non-historic- vinyl | Resource Type: Current Function: Subfunction: Additions/Alterations: Ancillary:                     | Private Residence             |