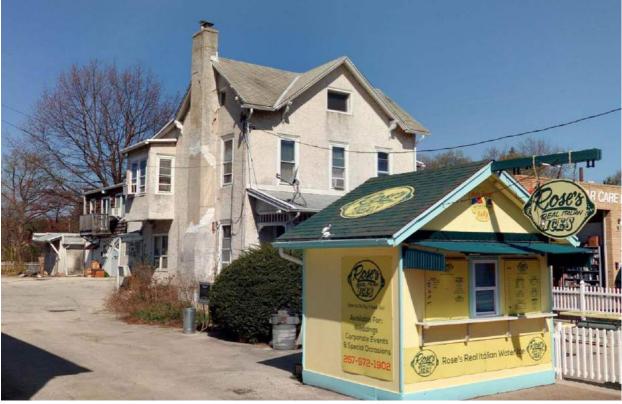

### 5226-30 RIDGE AVENUE

|                      | Address:                     | 5231 RIDGE AVE                   |                                |
|----------------------|------------------------------|----------------------------------|--------------------------------|
| Alternate Address:   |                              | OPA Number:                      | 871105700                      |
| Individually Listed: | No                           | Base Reg. Number:                | 98N240169                      |
|                      |                              | Historical Data                  |                                |
| Historic Name:       |                              | Year Built:                      | c. 1870                        |
| Current Name:        | Lisa's Kitchen               | Associated Individual:           |                                |
| Hist. Resource Type: | Mixed Use                    | Architect:                       |                                |
| Historic Function:   |                              |                                  |                                |
| Social History:      | ✓ 1900 Census                | Builder:                         |                                |
|                      |                              |                                  |                                |
| References:          |                              |                                  |                                |
|                      | Ph                           | ysical Description               |                                |
| Style:               | Gothic Revival               | Resource Type:                   |                                |
| Stories: 2 1/2       | Bays:                        | Current Function:                | Mixed Use- Residential/Comm    |
| Foundation:          |                              | Subfunction:                     |                                |
| Exterior Walls:      | Stucco                       | Additions/Alterations:           | One-story storefront addition, |
| Roof:                | Cross-gable; asphalt shingle | 25                               | 1892-95.                       |
| Windows:             | Historic and non-historic    | A m aill ann a                   |                                |
| Doors:               |                              | Ancillary:<br>Sidewalk Material: |                                |
| Other Materials:     |                              | Site Features:                   |                                |
| Notes:               |                              | J.10 / Cutures.                  |                                |