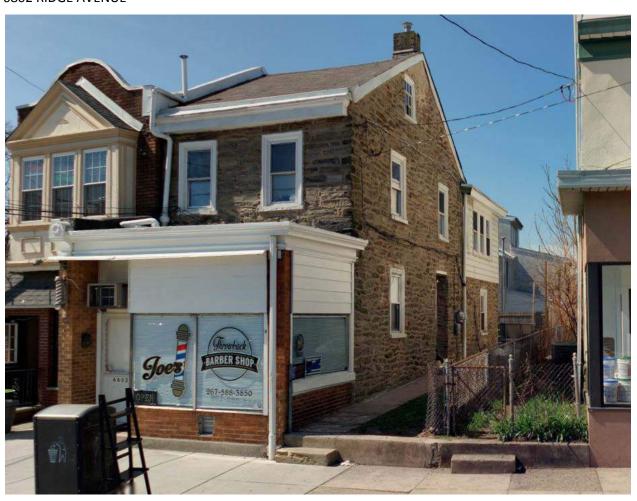

### 5226-30 RIDGE AVENUE

|                      | Address:                     | 5231 RIDGE AVE                   |                                |
|----------------------|------------------------------|----------------------------------|--------------------------------|
| Alternate Address:   |                              | OPA Number:                      | 871105700                      |
| Individually Listed: | No                           | Base Reg. Number:                | 98N240169                      |
|                      |                              | Historical Data                  |                                |
| Historic Name:       |                              | Year Built:                      | c. 1870                        |
| Current Name:        | Lisa's Kitchen               | Associated Individual:           |                                |
| Hist. Resource Type: | Mixed Use                    | Architect:                       |                                |
| Historic Function:   |                              |                                  |                                |
| Social History:      | ✓ 1900 Census                | Builder:                         |                                |
|                      |                              |                                  |                                |
| References:          |                              |                                  |                                |
|                      | Ph                           | ysical Description               |                                |
| Style:               | Gothic Revival               | Resource Type:                   |                                |
| Stories: 2 1/2       | Bays:                        | Current Function:                | Mixed Use- Residential/Comm    |
| Foundation:          |                              | Subfunction:                     |                                |
| Exterior Walls:      | Stucco                       | Additions/Alterations:           | One-story storefront addition, |
| Roof:                | Cross-gable; asphalt shingle | 25                               | 1892-95.                       |
| Windows:             | Historic and non-historic    | A m aill ann a                   |                                |
| Doors:               |                              | Ancillary:<br>Sidewalk Material: |                                |
| Other Materials:     |                              | Site Features:                   |                                |
| Notes:               |                              | J.10 / Cutures.                  |                                |