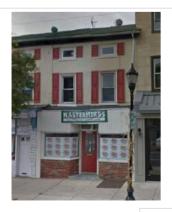

Notes:

|                      | Adaress:                  | 5226-30 KIDGE AVE      |                             |
|----------------------|---------------------------|------------------------|-----------------------------|
| Alternate Address:   |                           | OPA Number:            | 881081223                   |
| Individually Listed: | No                        | Base Reg. Number:      | 091N100031                  |
|                      |                           | Historical Data        |                             |
| Historic Name:       |                           | Year Built:            | 1879-1884                   |
| Current Name:        |                           | Associated Individual: |                             |
| Hist. Resource Type  | e: Hotel                  | Architect:             |                             |
| Historic Function:   |                           |                        |                             |
| Social History:      | ✓ 1900 Census             | Builder:               |                             |
| References:          |                           |                        |                             |
| Historic maps; deed  | ds                        |                        |                             |
|                      | Phy                       | ysical Description     |                             |
| Style:               | Second Empire             | Resource Type:         | Mixed Use                   |
| Stories: 3           | Bays:                     | Current Function:      | Mixed Use- Residential/Comm |
| Foundation:          |                           | Subfunction:           |                             |
| Exterior Walls:      | Stucco                    | Additions/Alterations: | Complete rehab in 2015      |
| Roof:                | Mansard; asphalt shingles |                        |                             |
| Windows:             | Non-historic- vinyl       |                        |                             |
| Doors:               | Non-historic- aluminum    | Ancillary:             | Caracinata                  |
| Other Materials:     | Brick                     | Sidewalk Material:     | Concrete                    |
| Notes:               |                           | Site Features:         |                             |

Walls are brick, covered by stucco.

**Classification:** Contributing

**Survey Date:** 7/5/2018