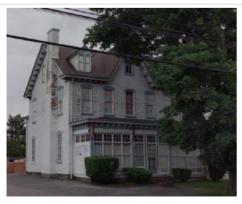

### 5226-30 RIDGE AVENUE

|                      | Address:                     | 5231 RIDGE AVE                   |                                |
|----------------------|------------------------------|----------------------------------|--------------------------------|
| Alternate Address:   |                              | OPA Number:                      | 871105700                      |
| Individually Listed: | No                           | Base Reg. Number:                | 98N240169                      |
|                      |                              | Historical Data                  |                                |
| Historic Name:       |                              | Year Built:                      | c. 1870                        |
| Current Name:        | Lisa's Kitchen               | Associated Individual:           |                                |
| Hist. Resource Type: | Mixed Use                    | Architect:                       |                                |
| Historic Function:   |                              |                                  |                                |
| Social History:      | ✓ 1900 Census                | Builder:                         |                                |
|                      |                              |                                  |                                |
| References:          |                              |                                  |                                |
|                      | Ph                           | ysical Description               |                                |
| Style:               | Gothic Revival               | Resource Type:                   |                                |
| Stories: 2 1/2       | Bays:                        | Current Function:                | Mixed Use- Residential/Comm    |
| Foundation:          |                              | Subfunction:                     |                                |
| Exterior Walls:      | Stucco                       | Additions/Alterations:           | One-story storefront addition, |
| Roof:                | Cross-gable; asphalt shingle | 25                               | 1892-95.                       |
| Windows:             | Historic and non-historic    | A m aill ann a                   |                                |
| Doors:               |                              | Ancillary:<br>Sidewalk Material: |                                |
| Other Materials:     |                              | Site Features:                   |                                |
| Notes:               |                              | J.10 / Cutures.                  |                                |