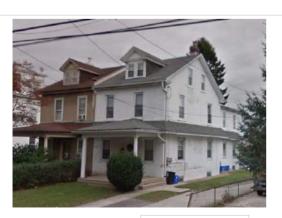

Mature trees

|                       | Address:                    | 5164 RIDGE AVE           |                               |
|-----------------------|-----------------------------|--------------------------|-------------------------------|
| Alternate Address     | s:                          | OPA Number:              | 871527350                     |
| Individually Listed   | Yes, 3/7/1974               | Base Reg. Number:        | 128N210227                    |
|                       |                             | Historical Data          |                               |
| Historic Name:        | St. Timothy's Working Men's | s Club and I Year Built: | 1877                          |
| Current Name:         |                             | Associated Individual:   |                               |
| Hist. Resource Typ    | clubhouse                   | Architect:               | Charles M. Burns (attributed) |
| Historic Function:    | Clubhouse                   |                          |                               |
| Social History:       | ☐ 1900 Census               | Builder:                 |                               |
| References:           |                             |                          |                               |
| Historical Commis     | ion files                   |                          |                               |
|                       |                             |                          |                               |
|                       | Ph                          | ysical Description       |                               |
| Style:                | High Victorian Gothic       | Resource Type:           | Clubhouse                     |
| <b>Stories:</b> 2 1/2 | Bays:                       | Current Function:        | Multi-unit Residential        |
| Foundation:           | Stone                       | Subfunction:             |                               |
| Exterior Walls:       | Wissahickon schist          | Additions/Alterations:   |                               |
| Roof:                 | Jerkinhead; slate           |                          |                               |

Historic and non-historic

Non-historic- other

Windows:

Other Materials:

Doors:

Notes:

**Classification:** Significant

Ancillary:

Sidewalk Material:

Site Features:

Survey Date:

7/5/2018

Slate; Concrete

|                        | Address:                        | 5193 RIDGE AVE         |                   |
|------------------------|---------------------------------|------------------------|-------------------|
| Alternate Address:     |                                 | OPA Number:            | 213192600         |
| Individually Listed:   | No                              | Base Reg. Number:      |                   |
|                        |                                 | Historical Data        |                   |
| Historic Name:         |                                 | Year Built:            | 1901-09           |
| Current Name:          |                                 | Associated Individual: |                   |
| Hist. Resource Type:   | Twin                            | Architect:             |                   |
| Historic Function:     |                                 |                        |                   |
| Social History:        | ☐ 1900 Census                   | Builder:               |                   |
| Does not appear on 18  | 895 map or in 1900 census. Does | appear on 1910 map.    |                   |
| References:            |                                 |                        |                   |
| Historic maps; 1900 ce | ensus                           |                        |                   |
|                        | Ph                              | ysical Description     |                   |
| Style:                 | Queen Anne                      | Resource Type:         | Twin              |
| Stories: 2             | Bays: 2                         | Current Function:      | Private Residence |
| Foundation:            | Stone                           | Subfunction:           |                   |
| Exterior Walls:        | Brick                           | Additions/Alterations: |                   |
| Roof:                  | Side-gable; other               |                        |                   |
| Windows:               | Non-historic- vinyl             |                        |                   |
| Doors:                 | Non-historic- other             | Ancillary:             |                   |
| Other Materials:       |                                 | Sidewalk Material:     | Concrete          |