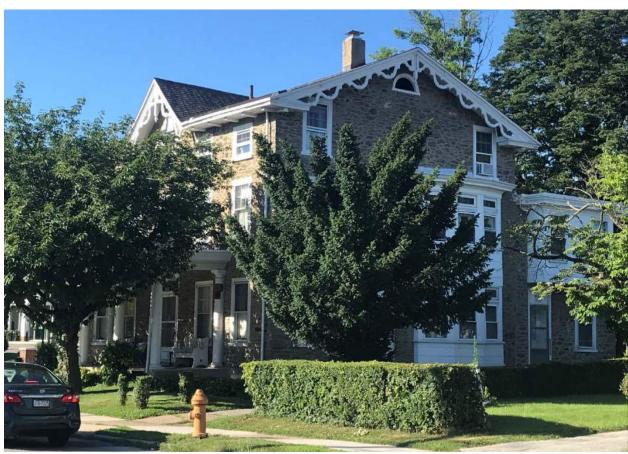

Mature trees

|                       | Address:                    | 5164 RIDGE AVE           |                               |
|-----------------------|-----------------------------|--------------------------|-------------------------------|
| Alternate Address     | s:                          | OPA Number:              | 871527350                     |
| Individually Listed   | Yes, 3/7/1974               | Base Reg. Number:        | 128N210227                    |
|                       |                             | Historical Data          |                               |
| Historic Name:        | St. Timothy's Working Men's | s Club and I Year Built: | 1877                          |
| Current Name:         |                             | Associated Individual:   |                               |
| Hist. Resource Typ    | clubhouse                   | Architect:               | Charles M. Burns (attributed) |
| Historic Function:    | Clubhouse                   |                          |                               |
| Social History:       | ☐ 1900 Census               | Builder:                 |                               |
| References:           |                             |                          |                               |
| Historical Commis     | ion files                   |                          |                               |
|                       |                             |                          |                               |
|                       | Ph                          | ysical Description       |                               |
| Style:                | High Victorian Gothic       | Resource Type:           | Clubhouse                     |
| <b>Stories:</b> 2 1/2 | Bays:                       | Current Function:        | Multi-unit Residential        |
| Foundation:           | Stone                       | Subfunction:             |                               |
| Exterior Walls:       | Wissahickon schist          | Additions/Alterations:   |                               |
| Roof:                 | Jerkinhead; slate           |                          |                               |

Historic and non-historic

Non-historic- other

Windows:

Other Materials:

Doors:

Notes:

**Classification:** Significant

Ancillary:

Sidewalk Material:

Site Features:

Survey Date:

7/5/2018

Slate; Concrete

|                        | Address:                        | 5193 RIDGE AVE         |                   |
|------------------------|---------------------------------|------------------------|-------------------|
| Alternate Address:     |                                 | OPA Number:            | 213192600         |
| Individually Listed:   | No                              | Base Reg. Number:      |                   |
|                        |                                 | Historical Data        |                   |
| Historic Name:         |                                 | Year Built:            | 1901-09           |
| Current Name:          |                                 | Associated Individual: |                   |
| Hist. Resource Type:   | Twin                            | Architect:             |                   |
| Historic Function:     |                                 |                        |                   |
| Social History:        | ☐ 1900 Census                   | Builder:               |                   |
| Does not appear on 18  | 895 map or in 1900 census. Does | appear on 1910 map.    |                   |
| References:            |                                 |                        |                   |
| Historic maps; 1900 ce | ensus                           |                        |                   |
|                        | Ph                              | ysical Description     |                   |
| Style:                 | Queen Anne                      | Resource Type:         | Twin              |
| Stories: 2             | Bays: 2                         | Current Function:      | Private Residence |
| Foundation:            | Stone                           | Subfunction:           |                   |
| Exterior Walls:        | Brick                           | Additions/Alterations: |                   |
| Roof:                  | Side-gable; other               |                        |                   |
| Windows:               | Non-historic- vinyl             |                        |                   |
| Doors:                 | Non-historic- other             | Ancillary:             |                   |
| Other Materials:       |                                 | Sidewalk Material:     | Concrete          |