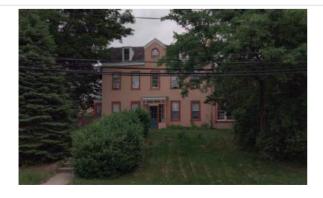

Notes:

|                      | Adaress:                  | 5226-30 KIDGE AVE      |                             |
|----------------------|---------------------------|------------------------|-----------------------------|
| Alternate Address:   |                           | OPA Number:            | 881081223                   |
| Individually Listed: | No                        | Base Reg. Number:      | 091N100031                  |
|                      |                           | Historical Data        |                             |
| Historic Name:       |                           | Year Built:            | 1879-1884                   |
| Current Name:        |                           | Associated Individual: |                             |
| Hist. Resource Type  | e: Hotel                  | Architect:             |                             |
| Historic Function:   |                           |                        |                             |
| Social History:      | ✓ 1900 Census             | Builder:               |                             |
| References:          |                           |                        |                             |
| Historic maps; deed  | ds                        |                        |                             |
|                      | Phy                       | ysical Description     |                             |
| Style:               | Second Empire             | Resource Type:         | Mixed Use                   |
| Stories: 3           | Bays:                     | Current Function:      | Mixed Use- Residential/Comm |
| Foundation:          |                           | Subfunction:           |                             |
| Exterior Walls:      | Stucco                    | Additions/Alterations: | Complete rehab in 2015      |
| Roof:                | Mansard; asphalt shingles |                        |                             |
| Windows:             | Non-historic- vinyl       |                        |                             |
| Doors:               | Non-historic- aluminum    | Ancillary:             | Caracinata                  |
| Other Materials:     | Brick                     | Sidewalk Material:     | Concrete                    |
| Notes:               |                           | Site Features:         |                             |

Walls are brick, covered by stucco.

**Classification:** Contributing

**Survey Date:** 7/5/2018

### 5226-30 RIDGE AVENUE

|                      | Address:                     | 5231 RIDGE AVE                   |                                |
|----------------------|------------------------------|----------------------------------|--------------------------------|
| Alternate Address:   |                              | OPA Number:                      | 871105700                      |
| Individually Listed: | No                           | Base Reg. Number:                | 98N240169                      |
|                      |                              | Historical Data                  |                                |
| Historic Name:       |                              | Year Built:                      | c. 1870                        |
| Current Name:        | Lisa's Kitchen               | Associated Individual:           |                                |
| Hist. Resource Type: | Mixed Use                    | Architect:                       |                                |
| Historic Function:   |                              |                                  |                                |
| Social History:      | ✓ 1900 Census                | Builder:                         |                                |
|                      |                              |                                  |                                |
| References:          |                              |                                  |                                |
|                      | Ph                           | ysical Description               |                                |
| Style:               | Gothic Revival               | Resource Type:                   |                                |
| Stories: 2 1/2       | Bays:                        | Current Function:                | Mixed Use- Residential/Comm    |
| Foundation:          |                              | Subfunction:                     |                                |
| Exterior Walls:      | Stucco                       | Additions/Alterations:           | One-story storefront addition, |
| Roof:                | Cross-gable; asphalt shingle | 25                               | 1892-95.                       |
| Windows:             | Historic and non-historic    | A m aill ann a                   |                                |
| Doors:               |                              | Ancillary:<br>Sidewalk Material: |                                |
| Other Materials:     |                              | Site Features:                   |                                |
| Notes:               |                              | J.10 / Cutures.                  |                                |