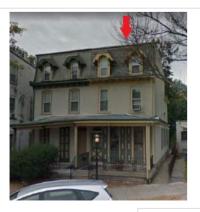

**Classification:** Contributing

Survey Date:

6/27/2018

|                                                                     | Address:                                                                  | 5205 RIDGE AVE                                                                                      |                                        |
|---------------------------------------------------------------------|---------------------------------------------------------------------------|-----------------------------------------------------------------------------------------------------|----------------------------------------|
| Alternate Address:                                                  |                                                                           | OPA Number:                                                                                         | 213193100                              |
| Individually Listed:                                                | No                                                                        | Base Reg. Number:                                                                                   |                                        |
|                                                                     |                                                                           | Historical Data                                                                                     |                                        |
| Historic Name:                                                      |                                                                           | Year Built:                                                                                         | 1885-1892                              |
| Current Name:                                                       |                                                                           | Associated Individual:                                                                              |                                        |
| Hist. Resource Type:                                                | Detached Dwelling                                                         | Architect:                                                                                          |                                        |
| Historic Function:                                                  |                                                                           |                                                                                                     |                                        |
| Social History:                                                     | ✓ 1900 Census                                                             | Builder:                                                                                            |                                        |
|                                                                     |                                                                           |                                                                                                     |                                        |
| <del>-</del>                                                        |                                                                           |                                                                                                     |                                        |
| <b>References:</b><br>Historic maps                                 | Ph                                                                        | nysical Description                                                                                 |                                        |
| Historic maps                                                       | Ph<br>Second Empire                                                       | nysical Description<br>Resource Type:                                                               | Detached Dwelling                      |
| Historic maps  Style:                                               |                                                                           | •                                                                                                   | Detached Dwelling<br>Private Residence |
| distoric maps  Style: Stories: 3                                    | Second Empire                                                             | Resource Type:                                                                                      | -                                      |
| Style: Stories: 3 Foundation:                                       | Second Empire  Bays: 2                                                    | Resource Type:<br>Current Function:                                                                 | -                                      |
| Style: Stories: 3 Foundation: Exterior Walls:                       | Second Empire  **Bays: 2  Stone                                           | Resource Type: Current Function: Subfunction:                                                       | -                                      |
| Style: Stories: 3 Foundation: Exterior Walls: Roof:                 | Second Empire  Bays: 2  Stone Stone                                       | Resource Type: Current Function: Subfunction: Additions/Alterations:                                | -                                      |
| Style: Stories: 3 Foundation: Exterior Walls: Roof: Windows:        | Second Empire  **Bays: 2**  Stone  Stone  Mansard; slate                  | Resource Type: Current Function: Subfunction: Additions/Alterations: Ancillary:                     | Private Residence                      |
| Style: Stories: 3 Foundation: Exterior Walls: Roof: Windows: Doors: | Second Empire  Bays: 2  Stone  Stone  Mansard; slate  Non-historic- vinyl | Resource Type: Current Function: Subfunction: Additions/Alterations:  Ancillary: Sidewalk Material: | Private Residence  Concrete            |
| Historic maps  Style:                                               | Second Empire  Bays: 2  Stone  Stone  Mansard; slate  Non-historic- vinyl | Resource Type: Current Function: Subfunction: Additions/Alterations: Ancillary:                     | Private Residence                      |