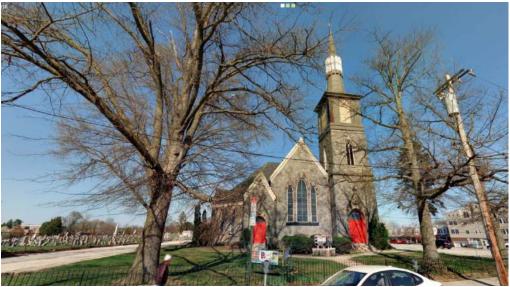

# Ridge Avenue Roxborough Thematic Historic District Inventory

July 2018

|              |              | Address:                          | 4600 RIDGE AVE                               |            |
|--------------|--------------|-----------------------------------|----------------------------------------------|------------|
| Alternate A  | Address:     | 4900 Ridge Ave                    | OPA Number:                                  | 885731360  |
| Individually | y Listed:    | Yes, 5/28/1963                    | Base Reg. Number:                            | 098N160014 |
|              |              |                                   | Historical Data                              |            |
| Historic Na  | me:          |                                   | Year Built:                                  | c. 1700    |
| Current Na   | me:          | Philadelphia Canoe Club           | Associated Individual:                       |            |
| Hist. Resou  | rce Type:    | Industrial                        | Architect:                                   |            |
| Historic Fu  | nction:      | Mill                              |                                              |            |
| Social Histo | ory:         | 1900 Census                       | Builder:                                     |            |
| Known befo   | ore 1733 a   | s the Wissahickon Grist and Bolti | ng Mill and after 1748 as the Roxboro Mills. |            |
| References   | :            |                                   |                                              |            |
| _            |              | irer, Jul 6, 1990, p. 63.         |                                              |            |
| THE TIMUUC   | sipinia miqu | нег, заго, 1330, р. 03.           |                                              |            |
|              |              | PI                                | nysical Description                          |            |
| Style:       |              | Vernacular                        | Resource Type:                               | Clubhouse  |
| Stories:     | 2            | Bays:                             | Current Function:                            | Clubhouse  |
| Foundatio    | n:           | Stone                             | Subfunction:                                 |            |
| Exterior W   | /alls:       | Stone                             | Additions/Alterations:                       |            |
| Roof:        |              | Hipped; other                     |                                              |            |
| Windows:     |              | Historic and non-historic         |                                              |            |
| Doors:       |              | Non-historic- wood                | Ancillary:                                   |            |

Siding, stucco

**Classification:** Significant

Other Materials:

Notes:

Survey Date:

Sidewalk Material:

Site Features:

7/6/2018