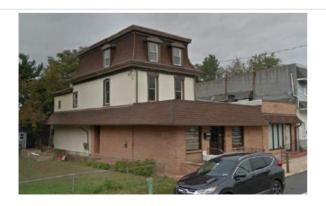

### 5226-30 RIDGE AVENUE

|                      | Address:                     | 5231 RIDGE AVE                   |                                |
|----------------------|------------------------------|----------------------------------|--------------------------------|
| Alternate Address:   |                              | OPA Number:                      | 871105700                      |
| Individually Listed: | No                           | Base Reg. Number:                | 98N240169                      |
|                      |                              | Historical Data                  |                                |
| Historic Name:       |                              | Year Built:                      | c. 1870                        |
| Current Name:        | Lisa's Kitchen               | Associated Individual:           |                                |
| Hist. Resource Type: | Mixed Use                    | Architect:                       |                                |
| Historic Function:   |                              |                                  |                                |
| Social History:      | ✓ 1900 Census                | Builder:                         |                                |
|                      |                              |                                  |                                |
| References:          |                              |                                  |                                |
|                      | Ph                           | ysical Description               |                                |
| Style:               | Gothic Revival               | Resource Type:                   |                                |
| Stories: 2 1/2       | Bays:                        | Current Function:                | Mixed Use- Residential/Comm    |
| Foundation:          |                              | Subfunction:                     |                                |
| Exterior Walls:      | Stucco                       | Additions/Alterations:           | One-story storefront addition, |
| Roof:                | Cross-gable; asphalt shingle | 25                               | 1892-95.                       |
| Windows:             | Historic and non-historic    | A m aill ann a                   |                                |
| Doors:               |                              | Ancillary:<br>Sidewalk Material: |                                |
| Other Materials:     |                              | Site Features:                   |                                |
| Notes:               |                              | J.10 / Cutures.                  |                                |