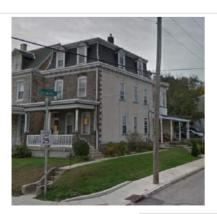

Mature trees

|                       | Address:                    | 5164 RIDGE AVE           |                               |
|-----------------------|-----------------------------|--------------------------|-------------------------------|
| Alternate Address     | s:                          | OPA Number:              | 871527350                     |
| Individually Listed   | Yes, 3/7/1974               | Base Reg. Number:        | 128N210227                    |
|                       |                             | Historical Data          |                               |
| Historic Name:        | St. Timothy's Working Men's | s Club and I Year Built: | 1877                          |
| Current Name:         |                             | Associated Individual:   |                               |
| Hist. Resource Typ    | clubhouse                   | Architect:               | Charles M. Burns (attributed) |
| Historic Function:    | Clubhouse                   |                          |                               |
| Social History:       | ☐ 1900 Census               | Builder:                 |                               |
| References:           |                             |                          |                               |
| Historical Commis     | ion files                   |                          |                               |
|                       |                             |                          |                               |
|                       | Ph                          | ysical Description       |                               |
| Style:                | High Victorian Gothic       | Resource Type:           | Clubhouse                     |
| <b>Stories:</b> 2 1/2 | Bays:                       | Current Function:        | Multi-unit Residential        |
| Foundation:           | Stone                       | Subfunction:             |                               |
| Exterior Walls:       | Wissahickon schist          | Additions/Alterations:   |                               |
| Roof:                 | Jerkinhead; slate           |                          |                               |

Historic and non-historic

Non-historic- other

Windows:

Other Materials:

Doors:

Notes:

**Classification:** Significant

Ancillary:

Sidewalk Material:

Site Features:

Survey Date:

7/5/2018

Slate; Concrete

|                        | Address:                        | 5193 RIDGE AVE         |                   |
|------------------------|---------------------------------|------------------------|-------------------|
| Alternate Address:     |                                 | OPA Number:            | 213192600         |
| Individually Listed:   | No                              | Base Reg. Number:      |                   |
|                        |                                 | Historical Data        |                   |
| Historic Name:         |                                 | Year Built:            | 1901-09           |
| Current Name:          |                                 | Associated Individual: |                   |
| Hist. Resource Type:   | Twin                            | Architect:             |                   |
| Historic Function:     |                                 |                        |                   |
| Social History:        | ☐ 1900 Census                   | Builder:               |                   |
| Does not appear on 18  | 895 map or in 1900 census. Does | appear on 1910 map.    |                   |
| References:            |                                 |                        |                   |
| Historic maps; 1900 ce | ensus                           |                        |                   |
|                        | Ph                              | ysical Description     |                   |
| Style:                 | Queen Anne                      | Resource Type:         | Twin              |
| Stories: 2             | Bays: 2                         | Current Function:      | Private Residence |
| Foundation:            | Stone                           | Subfunction:           |                   |
| Exterior Walls:        | Brick                           | Additions/Alterations: |                   |
| Roof:                  | Side-gable; other               |                        |                   |
| Windows:               | Non-historic- vinyl             |                        |                   |
| Doors:                 | Non-historic- other             | Ancillary:             |                   |
| Other Materials:       |                                 | Sidewalk Material:     | Concrete          |