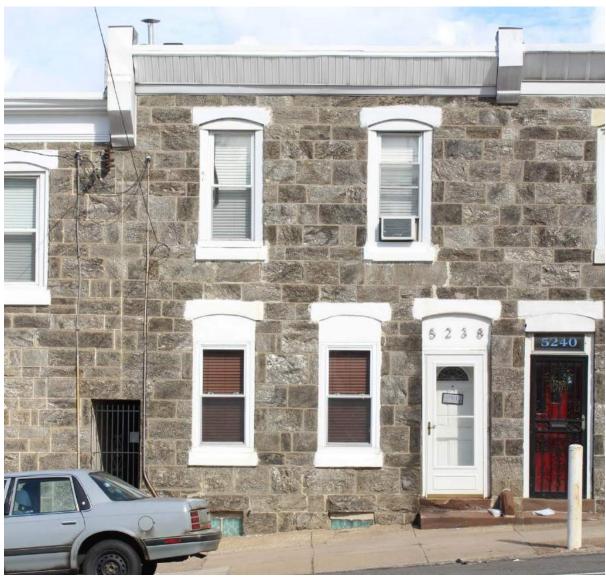

Mature trees

|                       | Address:                    | 5164 RIDGE AVE           |                               |
|-----------------------|-----------------------------|--------------------------|-------------------------------|
| Alternate Address     | s:                          | OPA Number:              | 871527350                     |
| Individually Listed   | Yes, 3/7/1974               | Base Reg. Number:        | 128N210227                    |
|                       |                             | Historical Data          |                               |
| Historic Name:        | St. Timothy's Working Men's | s Club and I Year Built: | 1877                          |
| Current Name:         |                             | Associated Individual:   |                               |
| Hist. Resource Typ    | clubhouse                   | Architect:               | Charles M. Burns (attributed) |
| Historic Function:    | Clubhouse                   |                          |                               |
| Social History:       | ☐ 1900 Census               | Builder:                 |                               |
| References:           |                             |                          |                               |
| Historical Commis     | ion files                   |                          |                               |
|                       |                             |                          |                               |
|                       | Ph                          | ysical Description       |                               |
| Style:                | High Victorian Gothic       | Resource Type:           | Clubhouse                     |
| <b>Stories:</b> 2 1/2 | Bays:                       | Current Function:        | Multi-unit Residential        |
| Foundation:           | Stone                       | Subfunction:             |                               |
| Exterior Walls:       | Wissahickon schist          | Additions/Alterations:   |                               |
| Roof:                 | Jerkinhead; slate           |                          |                               |

Historic and non-historic

Non-historic- other

Windows:

Other Materials:

Doors:

Notes:

**Classification:** Significant

Ancillary:

Sidewalk Material:

Site Features:

Survey Date:

7/5/2018

Slate; Concrete

|                        | Address:                        | 5193 RIDGE AVE         |                   |
|------------------------|---------------------------------|------------------------|-------------------|
| Alternate Address:     |                                 | OPA Number:            | 213192600         |
| Individually Listed:   | No                              | Base Reg. Number:      |                   |
|                        |                                 | Historical Data        |                   |
| Historic Name:         |                                 | Year Built:            | 1901-09           |
| Current Name:          |                                 | Associated Individual: |                   |
| Hist. Resource Type:   | Twin                            | Architect:             |                   |
| Historic Function:     |                                 |                        |                   |
| Social History:        | ☐ 1900 Census                   | Builder:               |                   |
| Does not appear on 18  | 895 map or in 1900 census. Does | appear on 1910 map.    |                   |
| References:            |                                 |                        |                   |
| Historic maps; 1900 ce | ensus                           |                        |                   |
|                        | Ph                              | ysical Description     |                   |
| Style:                 | Queen Anne                      | Resource Type:         | Twin              |
| Stories: 2             | Bays: 2                         | Current Function:      | Private Residence |
| Foundation:            | Stone                           | Subfunction:           |                   |
| Exterior Walls:        | Brick                           | Additions/Alterations: |                   |
| Roof:                  | Side-gable; other               |                        |                   |
| Windows:               | Non-historic- vinyl             |                        |                   |
| Doors:                 | Non-historic- other             | Ancillary:             |                   |
| Other Materials:       |                                 | Sidewalk Material:     | Concrete          |