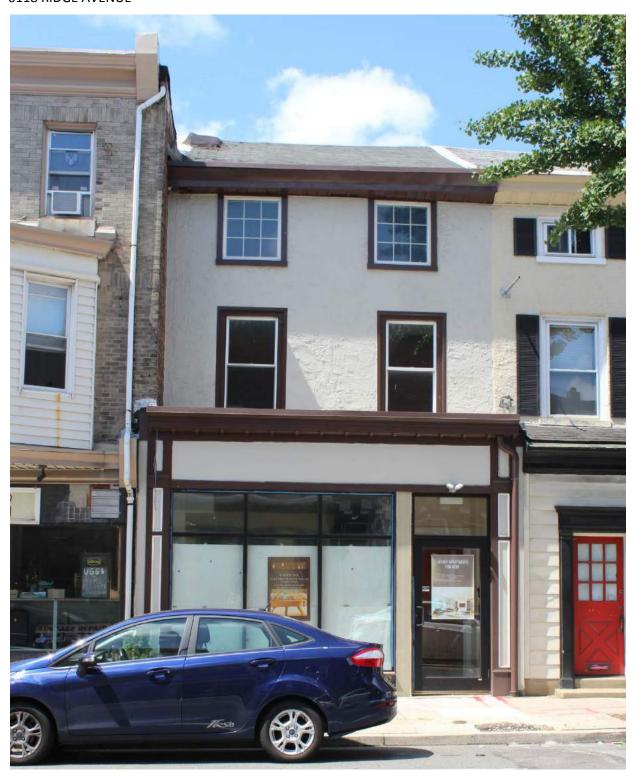

|                      | Address:                  | 5221 RIDGE AVE         |                         |
|----------------------|---------------------------|------------------------|-------------------------|
| Alternate Address:   |                           | OPA Number:            | 213193900               |
| Individually Listed: | No                        | Base Reg. Number:      |                         |
|                      | ı                         | Historical Data        |                         |
| Historic Name:       |                           | Year Built:            | 1897-1900               |
| Current Name:        |                           | Associated Individual: |                         |
| Hist. Resource Type: | Semi-detached Dwelling    | Architect:             |                         |
| Historic Function:   |                           |                        |                         |
| Social History:      | ✓ 1900 Census             | Builder:               |                         |
| References: Deeds    |                           |                        |                         |
|                      | Ph                        | ysical Description     |                         |
| Style:               | Queen Anne                | Resource Type:         | Semi-detached Dwelling  |
| Stories: 3           | Bays:                     | Current Function:      |                         |
| Foundation:          | Stone                     | Subfunction:           |                         |
| Exterior Walls:      | Brick                     | Additions/Alterations: | Storefront on Ridge Ave |
| Roof:                | Mansard; asphalt shingles |                        | infilled                |
| Windows:             | Non-historic- vinyl       |                        |                         |
| Doors:               | Non-historic- other       | Ancillary:             |                         |
| Other Materials:     | Stucco                    | Sidewalk Material:     | Concrete                |
|                      |                           | Site Features:         |                         |

Notes:

|                      | Adaress:                  | 5226-30 KIDGE AVE      |                             |
|----------------------|---------------------------|------------------------|-----------------------------|
| Alternate Address:   |                           | OPA Number:            | 881081223                   |
| Individually Listed: | No                        | Base Reg. Number:      | 091N100031                  |
|                      |                           | Historical Data        |                             |
| Historic Name:       |                           | Year Built:            | 1879-1884                   |
| Current Name:        |                           | Associated Individual: |                             |
| Hist. Resource Type  | e: Hotel                  | Architect:             |                             |
| Historic Function:   |                           |                        |                             |
| Social History:      | ✓ 1900 Census             | Builder:               |                             |
| References:          |                           |                        |                             |
| Historic maps; deed  | ds                        |                        |                             |
|                      | Phy                       | ysical Description     |                             |
| Style:               | Second Empire             | Resource Type:         | Mixed Use                   |
| Stories: 3           | Bays:                     | Current Function:      | Mixed Use- Residential/Comm |
| Foundation:          |                           | Subfunction:           |                             |
| Exterior Walls:      | Stucco                    | Additions/Alterations: | Complete rehab in 2015      |
| Roof:                | Mansard; asphalt shingles |                        |                             |
| Windows:             | Non-historic- vinyl       |                        |                             |
| Doors:               | Non-historic- aluminum    | Ancillary:             | Caracinata                  |
| Other Materials:     | Brick                     | Sidewalk Material:     | Concrete                    |
| Notes:               |                           | Site Features:         |                             |

Walls are brick, covered by stucco.

**Classification:** Contributing

**Survey Date:** 7/5/2018