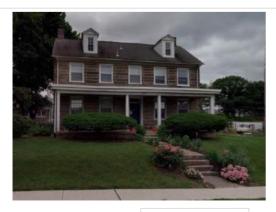

|                                    | Adaress:               | 5214 RIDGE AVE                       |                   |
|------------------------------------|------------------------|--------------------------------------|-------------------|
| Alternate Address:                 |                        | OPA Number:                          | 211354400         |
| Individually Listed:               | No                     | Base Reg. Number:                    |                   |
|                                    | ŀ                      | Historical Data                      |                   |
| Historic Name:                     |                        | Year Built:                          | c. 1898           |
| Current Name:                      |                        | Associated Individual:               |                   |
| Hist. Resource Type:               | Detached Dwelling      | Architect:                           |                   |
| Historic Function:                 | Residence              |                                      |                   |
| Social History:                    | ✓ 1900 Census          | Builder:                             |                   |
| References: Census records; histor | ic maps                |                                      |                   |
|                                    | Phy                    | ysical Description                   |                   |
| Style:                             | Late Victorian         | Resource Type:                       | Detached Dwelling |
| Stories: 2                         | Bays:                  | Current Function:                    | Private Residence |
| Foundation:                        |                        | Subfunction:                         |                   |
| Exterior Walls:                    | Stone                  | Additions/Alterations:               |                   |
| Roof:                              | Mulitple hipped; other |                                      |                   |
| Windows:                           | Non-historic- vinyl    | A to all larger                      |                   |
| Doors:                             | Non-historic- other    | Ancillary:                           | Consusts          |
| Other Materials:                   |                        | Sidewalk Material:<br>Site Features: | Concrete          |
|                                    |                        | Site reatures:                       |                   |
| Notes:                             |                        |                                      |                   |

**Classification:** Contributing

Survey Date:

7/5/2018

|                      | Address:            | 5215 RIDGE AVE         |                   |
|----------------------|---------------------|------------------------|-------------------|
| Alternate Address:   |                     | OPA Number:            | 213193600         |
| Individually Listed: | No                  | Base Reg. Number:      |                   |
|                      |                     | Historical Data        |                   |
| Historic Name:       |                     | Year Built:            | 1895-97           |
| Current Name:        |                     | Associated Individual: |                   |
| Hist. Resource Type: | Rowhouse            | Architect:             |                   |
| Historic Function:   |                     |                        |                   |
| Social History:      | ✓ 1900 Census       | Builder:               |                   |
| References:          |                     |                        |                   |
|                      | Ph                  | ysical Description     |                   |
| Style:               | Queen Anne          | Resource Type:         | Rowhouse          |
| Stories: 3           | Bays: 2             | Current Function:      | Private Residence |
| Foundation:          | Stone               | Subfunction:           |                   |
| Exterior Walls:      | Stone               | Additions/Alterations: |                   |
| Roof:                | Mansard; other      |                        |                   |
| Windows:             | Non-historic- vinyl |                        |                   |
| Doors:               | Non-historic- other | Ancillary:             |                   |
| Other Materials:     | Vinyl siding        | Sidewalk Material:     | Concrete          |
|                      |                     | Site Features:         | Retaining wall    |
| Notes:               |                     |                        |                   |