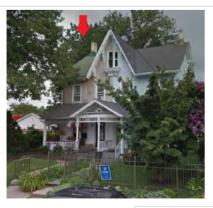

|                                    | Adaress:               | 5214 RIDGE AVE                       |                   |
|------------------------------------|------------------------|--------------------------------------|-------------------|
| Alternate Address:                 |                        | OPA Number:                          | 211354400         |
| Individually Listed:               | No                     | Base Reg. Number:                    |                   |
|                                    | ŀ                      | Historical Data                      |                   |
| Historic Name:                     |                        | Year Built:                          | c. 1898           |
| Current Name:                      |                        | Associated Individual:               |                   |
| Hist. Resource Type:               | Detached Dwelling      | Architect:                           |                   |
| Historic Function:                 | Residence              |                                      |                   |
| Social History:                    | ✓ 1900 Census          | Builder:                             |                   |
| References: Census records; histor | ic maps                |                                      |                   |
|                                    | Phy                    | ysical Description                   |                   |
| Style:                             | Late Victorian         | Resource Type:                       | Detached Dwelling |
| Stories: 2                         | Bays:                  | Current Function:                    | Private Residence |
| Foundation:                        |                        | Subfunction:                         |                   |
| Exterior Walls:                    | Stone                  | Additions/Alterations:               |                   |
| Roof:                              | Mulitple hipped; other |                                      |                   |
| Windows:                           | Non-historic- vinyl    | A to all larger                      |                   |
| Doors:                             | Non-historic- other    | Ancillary:                           | Consusts          |
| Other Materials:                   |                        | Sidewalk Material:<br>Site Features: | Concrete          |
|                                    |                        | Site reatures:                       |                   |
| Notes:                             |                        |                                      |                   |

**Classification:** Contributing

Survey Date:

7/5/2018

|                      | Address:            | 5215 RIDGE AVE         |                   |
|----------------------|---------------------|------------------------|-------------------|
| Alternate Address:   |                     | OPA Number:            | 213193600         |
| Individually Listed: | No                  | Base Reg. Number:      |                   |
|                      |                     | Historical Data        |                   |
| Historic Name:       |                     | Year Built:            | 1895-97           |
| Current Name:        |                     | Associated Individual: |                   |
| Hist. Resource Type: | Rowhouse            | Architect:             |                   |
| Historic Function:   |                     |                        |                   |
| Social History:      | ✓ 1900 Census       | Builder:               |                   |
| References:          |                     |                        |                   |
|                      | Ph                  | ysical Description     |                   |
| Style:               | Queen Anne          | Resource Type:         | Rowhouse          |
| Stories: 3           | Bays: 2             | Current Function:      | Private Residence |
| Foundation:          | Stone               | Subfunction:           |                   |
| Exterior Walls:      | Stone               | Additions/Alterations: |                   |
| Roof:                | Mansard; other      |                        |                   |
| Windows:             | Non-historic- vinyl |                        |                   |
| Doors:               | Non-historic- other | Ancillary:             |                   |
| Other Materials:     | Vinyl siding        | Sidewalk Material:     | Concrete          |
|                      |                     | Site Features:         | Retaining wall    |
| Notes:               |                     |                        |                   |