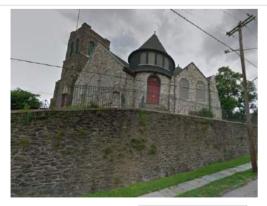

Mature trees

|                       | Address:                    | 5164 RIDGE AVE           |                               |
|-----------------------|-----------------------------|--------------------------|-------------------------------|
| Alternate Address     | s:                          | OPA Number:              | 871527350                     |
| Individually Listed   | Yes, 3/7/1974               | Base Reg. Number:        | 128N210227                    |
|                       |                             | Historical Data          |                               |
| Historic Name:        | St. Timothy's Working Men's | s Club and I Year Built: | 1877                          |
| Current Name:         |                             | Associated Individual:   |                               |
| Hist. Resource Typ    | clubhouse                   | Architect:               | Charles M. Burns (attributed) |
| Historic Function:    | Clubhouse                   |                          |                               |
| Social History:       | ☐ 1900 Census               | Builder:                 |                               |
| References:           |                             |                          |                               |
| Historical Commis     | ion files                   |                          |                               |
|                       |                             |                          |                               |
|                       | Ph                          | ysical Description       |                               |
| Style:                | High Victorian Gothic       | Resource Type:           | Clubhouse                     |
| <b>Stories:</b> 2 1/2 | Bays:                       | Current Function:        | Multi-unit Residential        |
| Foundation:           | Stone                       | Subfunction:             |                               |
| Exterior Walls:       | Wissahickon schist          | Additions/Alterations:   |                               |
| Roof:                 | Jerkinhead; slate           |                          |                               |

Historic and non-historic

Non-historic- other

Windows:

Other Materials:

Doors:

Notes:

**Classification:** Significant

Ancillary:

Sidewalk Material:

Site Features:

Survey Date:

7/5/2018

Slate; Concrete

|                        | Address:                        | 5193 RIDGE AVE         |                   |
|------------------------|---------------------------------|------------------------|-------------------|
| Alternate Address:     |                                 | OPA Number:            | 213192600         |
| Individually Listed:   | No                              | Base Reg. Number:      |                   |
|                        |                                 | Historical Data        |                   |
| Historic Name:         |                                 | Year Built:            | 1901-09           |
| Current Name:          |                                 | Associated Individual: |                   |
| Hist. Resource Type:   | Twin                            | Architect:             |                   |
| Historic Function:     |                                 |                        |                   |
| Social History:        | ☐ 1900 Census                   | Builder:               |                   |
| Does not appear on 18  | 895 map or in 1900 census. Does | appear on 1910 map.    |                   |
| References:            |                                 |                        |                   |
| Historic maps; 1900 ce | ensus                           |                        |                   |
|                        | Ph                              | ysical Description     |                   |
| Style:                 | Queen Anne                      | Resource Type:         | Twin              |
| Stories: 2             | Bays: 2                         | Current Function:      | Private Residence |
| Foundation:            | Stone                           | Subfunction:           |                   |
| Exterior Walls:        | Brick                           | Additions/Alterations: |                   |
| Roof:                  | Side-gable; other               |                        |                   |
| Windows:               | Non-historic- vinyl             |                        |                   |
| Doors:                 | Non-historic- other             | Ancillary:             |                   |
| Other Materials:       |                                 | Sidewalk Material:     | Concrete          |