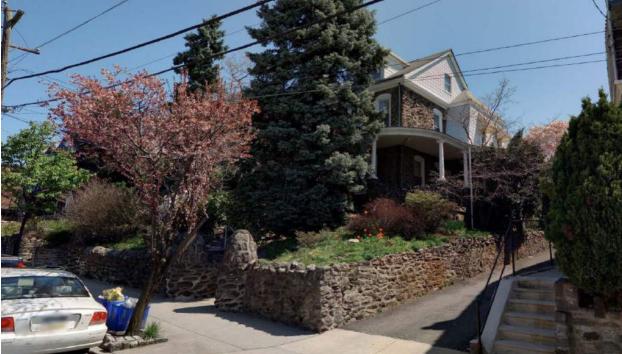

Notes:

Classification: Contributing

Site Features:

Survey Date:

|                                  | Address:                           | 5201 RIDGE AVE         |                   |
|----------------------------------|------------------------------------|------------------------|-------------------|
| Alternate Address:               |                                    | OPA Number:            | 213193000         |
| Individually Listed:             | No                                 | Base Reg. Number:      |                   |
|                                  |                                    | Historical Data        |                   |
| Historic Name:                   |                                    | Year Built:            | 1890              |
| Current Name:                    |                                    | Associated Individual: |                   |
| Hist. Resource Type:             | Detached Dwelling                  | Architect:             | Daniel S. Beale   |
| Historic Function:               |                                    |                        |                   |
| Social History:                  | ✓ 1900 Census                      | Builder:               |                   |
| References: Completed plans, PRE | RBG, v. 5, n. 30, p. 450, 7/30/189 | 0.                     |                   |
|                                  | Ph                                 | ysical Description     |                   |
| Style:                           | Late Victorian                     | Resource Type:         | Detached Dwelling |
| Stories: 2 1/2                   | <b>Bays:</b> 5                     | Current Function:      | Private Residence |
| Foundation:                      | Stone                              | Subfunction:           |                   |
| Exterior Walls:                  | Stone                              | Additions/Alterations: |                   |
| Roof:                            | Side-gable; asphalt shingles       |                        |                   |
| Windows:                         | Non-historic- vinyl                |                        |                   |
| Doors:                           | Non-historic- other                | Ancillary:             |                   |
| Other Materials:                 |                                    | Sidewalk Material:     | Concrete          |
|                                  |                                    | Site Features:         | Retaining wall    |
| Notes:                           |                                    |                        |                   |

**Classification:** Contributing

Survey Date:

6/27/2018

|                                                                     | Address:                                                                  | 5205 RIDGE AVE                                                                                      |                                        |
|---------------------------------------------------------------------|---------------------------------------------------------------------------|-----------------------------------------------------------------------------------------------------|----------------------------------------|
| Alternate Address:                                                  |                                                                           | OPA Number:                                                                                         | 213193100                              |
| Individually Listed:                                                | No                                                                        | Base Reg. Number:                                                                                   |                                        |
|                                                                     |                                                                           | Historical Data                                                                                     |                                        |
| Historic Name:                                                      |                                                                           | Year Built:                                                                                         | 1885-1892                              |
| Current Name:                                                       |                                                                           | Associated Individual:                                                                              |                                        |
| Hist. Resource Type:                                                | Detached Dwelling                                                         | Architect:                                                                                          |                                        |
| Historic Function:                                                  |                                                                           |                                                                                                     |                                        |
| Social History:                                                     | ✓ 1900 Census                                                             | Builder:                                                                                            |                                        |
|                                                                     |                                                                           |                                                                                                     |                                        |
| <del>-</del>                                                        |                                                                           |                                                                                                     |                                        |
| <b>References:</b><br>Historic maps                                 | Ph                                                                        | nysical Description                                                                                 |                                        |
| Historic maps                                                       | Ph<br>Second Empire                                                       | nysical Description<br>Resource Type:                                                               | Detached Dwelling                      |
| Historic maps  Style:                                               |                                                                           | •                                                                                                   | Detached Dwelling<br>Private Residence |
| distoric maps  Style: Stories: 3                                    | Second Empire                                                             | Resource Type:                                                                                      | -                                      |
| Style: Stories: 3 Foundation:                                       | Second Empire  Bays: 2                                                    | Resource Type:<br>Current Function:                                                                 | -                                      |
| Style: Stories: 3 Foundation: Exterior Walls:                       | Second Empire  **Bays: 2  Stone                                           | Resource Type: Current Function: Subfunction:                                                       | -                                      |
| Style: Stories: 3 Foundation: Exterior Walls: Roof:                 | Second Empire  Bays: 2  Stone Stone                                       | Resource Type: Current Function: Subfunction: Additions/Alterations:                                | -                                      |
| Style: Stories: 3 Foundation: Exterior Walls: Roof: Windows:        | Second Empire  **Bays: 2**  Stone  Stone  Mansard; slate                  | Resource Type: Current Function: Subfunction: Additions/Alterations: Ancillary:                     | Private Residence                      |
| Style: Stories: 3 Foundation: Exterior Walls: Roof: Windows: Doors: | Second Empire  Bays: 2  Stone  Stone  Mansard; slate  Non-historic- vinyl | Resource Type: Current Function: Subfunction: Additions/Alterations:  Ancillary: Sidewalk Material: | Private Residence  Concrete            |
| Historic maps  Style:                                               | Second Empire  Bays: 2  Stone  Stone  Mansard; slate  Non-historic- vinyl | Resource Type: Current Function: Subfunction: Additions/Alterations: Ancillary:                     | Private Residence                      |