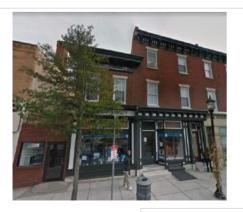

Sidewalk Material:

Site Features:

Survey Date:

7/5/2018

Slate; Concrete

|                        | Address:                        | 5193 RIDGE AVE         |                   |
|------------------------|---------------------------------|------------------------|-------------------|
| Alternate Address:     |                                 | OPA Number:            | 213192600         |
| Individually Listed:   | No                              | Base Reg. Number:      |                   |
|                        |                                 | Historical Data        |                   |
| Historic Name:         |                                 | Year Built:            | 1901-09           |
| Current Name:          |                                 | Associated Individual: |                   |
| Hist. Resource Type:   | Twin                            | Architect:             |                   |
| Historic Function:     |                                 |                        |                   |
| Social History:        | ☐ 1900 Census                   | Builder:               |                   |
| Does not appear on 18  | 895 map or in 1900 census. Does | appear on 1910 map.    |                   |
| References:            |                                 |                        |                   |
| Historic maps; 1900 ce | ensus                           |                        |                   |
|                        | Ph                              | ysical Description     |                   |
| Style:                 | Queen Anne                      | Resource Type:         | Twin              |
| Stories: 2             | Bays: 2                         | Current Function:      | Private Residence |
| Foundation:            | Stone                           | Subfunction:           |                   |
| Exterior Walls:        | Brick                           | Additions/Alterations: |                   |
| Roof:                  | Side-gable; other               |                        |                   |
| Windows:               | Non-historic- vinyl             |                        |                   |
| Doors:                 | Non-historic- other             | Ancillary:             |                   |
| Other Materials:       |                                 | Sidewalk Material:     | Concrete          |

Notes:

**Classification:** Contributing

Survey Date:

Site Features:

6/27/2018

Retaining wall

|                                                                                                                 | Address:                                                                  | 5195 RIDGE AVE                                                                  |                           |
|-----------------------------------------------------------------------------------------------------------------|---------------------------------------------------------------------------|---------------------------------------------------------------------------------|---------------------------|
| Alternate Address:                                                                                              |                                                                           | OPA Number:                                                                     | 213192700                 |
| Individually Listed:                                                                                            | No                                                                        | Base Reg. Number:                                                               |                           |
|                                                                                                                 | ı                                                                         | Historical Data                                                                 |                           |
| Historic Name:                                                                                                  |                                                                           | Year Built:                                                                     | 1901-09                   |
| Current Name:                                                                                                   |                                                                           | Associated Individual:                                                          |                           |
| Hist. Resource Type:                                                                                            | Twin                                                                      | Architect:                                                                      |                           |
| Historic Function:                                                                                              |                                                                           |                                                                                 |                           |
| Social History:                                                                                                 | ☐ 1900 Census                                                             | Builder:                                                                        |                           |
| oes not appear on 1                                                                                             | 395 map or in 1900 census. Does                                           | appear on 1910 map.                                                             |                           |
|                                                                                                                 |                                                                           |                                                                                 |                           |
|                                                                                                                 |                                                                           |                                                                                 |                           |
|                                                                                                                 |                                                                           |                                                                                 |                           |
|                                                                                                                 |                                                                           |                                                                                 |                           |
|                                                                                                                 |                                                                           |                                                                                 |                           |
|                                                                                                                 |                                                                           |                                                                                 |                           |
|                                                                                                                 |                                                                           |                                                                                 |                           |
|                                                                                                                 |                                                                           |                                                                                 |                           |
|                                                                                                                 |                                                                           |                                                                                 |                           |
| References:                                                                                                     |                                                                           |                                                                                 |                           |
|                                                                                                                 |                                                                           |                                                                                 |                           |
|                                                                                                                 |                                                                           |                                                                                 |                           |
|                                                                                                                 | Ph                                                                        | ysical Description                                                              |                           |
| Historic maps                                                                                                   | <b>Ph</b> Queen Anne                                                      | ysical Description<br>Resource Type:                                            | Twin                      |
| Historic maps Style:                                                                                            |                                                                           | -                                                                               | Twin<br>Private Residence |
| Style: Stories: 2                                                                                               | Queen Anne                                                                | Resource Type:                                                                  |                           |
| Style: Stories: 2 Foundation:                                                                                   | Queen Anne  Bays: 2                                                       | Resource Type:<br>Current Function:                                             |                           |
| Style: Stories: 2 Foundation: Exterior Walls:                                                                   | Queen Anne  **Bays: 2  Stone                                              | Resource Type: Current Function: Subfunction:                                   |                           |
| Style: Stories: 2 Foundation: Exterior Walls: Roof:                                                             | Queen Anne  **Bays: 2  Stone  Brick                                       | Resource Type: Current Function: Subfunction: Additions/Alterations:            |                           |
| Style: Stories: 2 Foundation: Exterior Walls: Roof: Windows:                                                    | Queen Anne  **Bays: 2**  Stone  Brick  Side-gable; other                  | Resource Type: Current Function: Subfunction:                                   |                           |
| Style: Stories: 2 Foundation: Exterior Walls: Roof: Windows: Doors:                                             | Queen Anne  Bays: 2  Stone  Brick  Side-gable; other  Non-historic- vinyl | Resource Type: Current Function: Subfunction: Additions/Alterations:            |                           |
| References: Historic maps  Style: Stories: 2 Foundation: Exterior Walls: Roof: Windows: Doors: Other Materials: | Queen Anne  Bays: 2  Stone  Brick  Side-gable; other  Non-historic- vinyl | Resource Type: Current Function: Subfunction: Additions/Alterations: Ancillary: | Private Residence         |