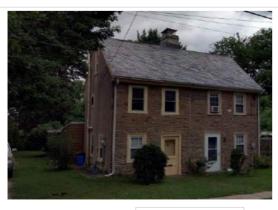

# Ridge Avenue Roxborough Thematic Historic District Inventory

July 2018

|              |              | Address:                          | 4600 RIDGE AVE                               |            |
|--------------|--------------|-----------------------------------|----------------------------------------------|------------|
| Alternate A  | Address:     | 4900 Ridge Ave                    | OPA Number:                                  | 885731360  |
| Individually | y Listed:    | Yes, 5/28/1963                    | Base Reg. Number:                            | 098N160014 |
|              |              |                                   | Historical Data                              |            |
| Historic Na  | me:          |                                   | Year Built:                                  | c. 1700    |
| Current Na   | me:          | Philadelphia Canoe Club           | Associated Individual:                       |            |
| Hist. Resou  | rce Type:    | Industrial                        | Architect:                                   |            |
| Historic Fu  | nction:      | Mill                              |                                              |            |
| Social Histo | ory:         | 1900 Census                       | Builder:                                     |            |
| Known befo   | ore 1733 a   | s the Wissahickon Grist and Bolti | ng Mill and after 1748 as the Roxboro Mills. |            |
| References   | :            |                                   |                                              |            |
| _            |              | irer, Jul 6, 1990, p. 63.         |                                              |            |
| THE TIMUUC   | sipinia miqu | нег, заго, 1330, р. 03.           |                                              |            |
|              |              | PI                                | nysical Description                          |            |
| Style:       |              | Vernacular                        | Resource Type:                               | Clubhouse  |
| Stories:     | 2            | Bays:                             | Current Function:                            | Clubhouse  |
| Foundatio    | n:           | Stone                             | Subfunction:                                 |            |
| Exterior W   | /alls:       | Stone                             | Additions/Alterations:                       |            |
| Roof:        |              | Hipped; other                     |                                              |            |
| Windows:     |              | Historic and non-historic         |                                              |            |
| Doors:       |              | Non-historic- wood                | Ancillary:                                   |            |

Siding, stucco

**Classification:** Significant

Other Materials:

Notes:

Survey Date:

Sidewalk Material:

Site Features:

7/6/2018

Mature trees

|                       | Address:                    | 5164 RIDGE AVE           |                               |
|-----------------------|-----------------------------|--------------------------|-------------------------------|
| Alternate Address     | s:                          | OPA Number:              | 871527350                     |
| Individually Listed   | Yes, 3/7/1974               | Base Reg. Number:        | 128N210227                    |
|                       |                             | Historical Data          |                               |
| Historic Name:        | St. Timothy's Working Men's | s Club and I Year Built: | 1877                          |
| Current Name:         |                             | Associated Individual:   |                               |
| Hist. Resource Typ    | clubhouse                   | Architect:               | Charles M. Burns (attributed) |
| Historic Function:    | Clubhouse                   |                          |                               |
| Social History:       | ☐ 1900 Census               | Builder:                 |                               |
| References:           |                             |                          |                               |
| Historical Commis     | ion files                   |                          |                               |
|                       |                             |                          |                               |
|                       | Ph                          | ysical Description       |                               |
| Style:                | High Victorian Gothic       | Resource Type:           | Clubhouse                     |
| <b>Stories:</b> 2 1/2 | Bays:                       | Current Function:        | Multi-unit Residential        |
| Foundation:           | Stone                       | Subfunction:             |                               |
| Exterior Walls:       | Wissahickon schist          | Additions/Alterations:   |                               |
| Roof:                 | Jerkinhead; slate           |                          |                               |