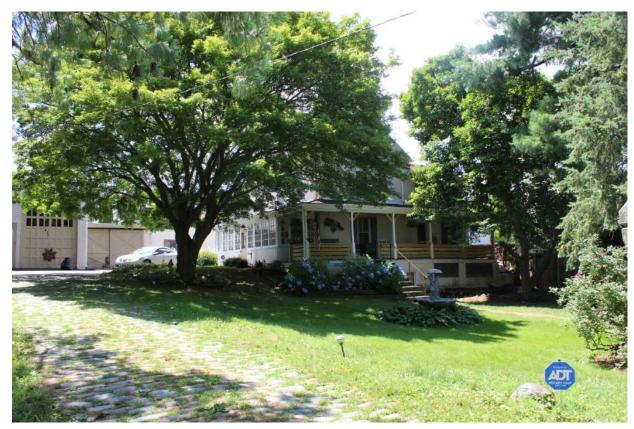

Notes:

Classification: Contributing

Site Features:

Survey Date:

|                                  | Address:                           | 5201 RIDGE AVE         |                   |
|----------------------------------|------------------------------------|------------------------|-------------------|
| Alternate Address:               |                                    | OPA Number:            | 213193000         |
| Individually Listed:             | No                                 | Base Reg. Number:      |                   |
|                                  |                                    | Historical Data        |                   |
| Historic Name:                   |                                    | Year Built:            | 1890              |
| Current Name:                    |                                    | Associated Individual: |                   |
| Hist. Resource Type:             | Detached Dwelling                  | Architect:             | Daniel S. Beale   |
| Historic Function:               |                                    |                        |                   |
| Social History:                  | ✓ 1900 Census                      | Builder:               |                   |
| References: Completed plans, PRE | RBG, v. 5, n. 30, p. 450, 7/30/189 | 0.                     |                   |
|                                  | Ph                                 | ysical Description     |                   |
| Style:                           | Late Victorian                     | Resource Type:         | Detached Dwelling |
| Stories: 2 1/2                   | <b>Bays:</b> 5                     | Current Function:      | Private Residence |
| Foundation:                      | Stone                              | Subfunction:           |                   |
| Exterior Walls:                  | Stone                              | Additions/Alterations: |                   |
| Roof:                            | Side-gable; asphalt shingles       |                        |                   |
| Windows:                         | Non-historic- vinyl                |                        |                   |
| Doors:                           | Non-historic- other                | Ancillary:             |                   |
| Other Materials:                 |                                    | Sidewalk Material:     | Concrete          |
|                                  |                                    | Site Features:         | Retaining wall    |
| Notes:                           |                                    |                        |                   |

**Classification:** Contributing

Survey Date:

6/27/2018

|                                                                     | Address:                                                                  | 5205 RIDGE AVE                                                                                      |                                        |
|---------------------------------------------------------------------|---------------------------------------------------------------------------|-----------------------------------------------------------------------------------------------------|----------------------------------------|
| Alternate Address:                                                  |                                                                           | OPA Number:                                                                                         | 213193100                              |
| Individually Listed:                                                | No                                                                        | Base Reg. Number:                                                                                   |                                        |
|                                                                     |                                                                           | Historical Data                                                                                     |                                        |
| Historic Name:                                                      |                                                                           | Year Built:                                                                                         | 1885-1892                              |
| Current Name:                                                       |                                                                           | Associated Individual:                                                                              |                                        |
| Hist. Resource Type:                                                | Detached Dwelling                                                         | Architect:                                                                                          |                                        |
| Historic Function:                                                  |                                                                           |                                                                                                     |                                        |
| Social History:                                                     | ✓ 1900 Census                                                             | Builder:                                                                                            |                                        |
|                                                                     |                                                                           |                                                                                                     |                                        |
| <del>-</del>                                                        |                                                                           |                                                                                                     |                                        |
| <b>References:</b><br>Historic maps                                 | Ph                                                                        | nysical Description                                                                                 |                                        |
| Historic maps                                                       | Ph<br>Second Empire                                                       | nysical Description<br>Resource Type:                                                               | Detached Dwelling                      |
| Historic maps  Style:                                               |                                                                           | •                                                                                                   | Detached Dwelling<br>Private Residence |
| distoric maps  Style: Stories: 3                                    | Second Empire                                                             | Resource Type:                                                                                      | -                                      |
| Style: Stories: 3 Foundation:                                       | Second Empire  Bays: 2                                                    | Resource Type:<br>Current Function:                                                                 | -                                      |
| Style: Stories: 3 Foundation: Exterior Walls:                       | Second Empire  **Bays: 2  Stone                                           | Resource Type: Current Function: Subfunction:                                                       | -                                      |
| Style: Stories: 3 Foundation: Exterior Walls: Roof:                 | Second Empire  Bays: 2  Stone Stone                                       | Resource Type: Current Function: Subfunction: Additions/Alterations:                                | -                                      |
| Style: Stories: 3 Foundation: Exterior Walls: Roof: Windows:        | Second Empire  **Bays: 2**  Stone  Stone  Mansard; slate                  | Resource Type: Current Function: Subfunction: Additions/Alterations: Ancillary:                     | Private Residence                      |
| Style: Stories: 3 Foundation: Exterior Walls: Roof: Windows: Doors: | Second Empire  Bays: 2  Stone  Stone  Mansard; slate  Non-historic- vinyl | Resource Type: Current Function: Subfunction: Additions/Alterations:  Ancillary: Sidewalk Material: | Private Residence  Concrete            |
| Historic maps  Style:                                               | Second Empire  Bays: 2  Stone  Stone  Mansard; slate  Non-historic- vinyl | Resource Type: Current Function: Subfunction: Additions/Alterations: Ancillary:                     | Private Residence                      |