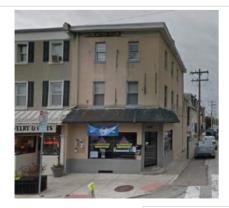

| Stucco                                 | Additions/Alterations: | Third floor added in 1896        |
| Roof:                          | Hipped; other                          |                        |                                  |
| Windows:                       | Non-historic- vinyl                    |                        |                                  |
| Doors:                         | Non-historic- aluminum                 | Ancillary:             | _                                |
| Other Materials                | :                                      | Sidewalk Material:     | Concrete                         |
| Notes:                         |                                        | Site Features:         |                                  |



**Classification:** Contributing



Survey Date:

7/5/2018





|                                   | Address:                  | 6190 RIDGE AVE         |                             |
|-----------------------------------|---------------------------|------------------------|-----------------------------|
| Alternate Address:                |                           | OPA Number:            | 871277850                   |
| Individually Listed:              | No                        | Base Reg. Number:      |                             |
|                                   |                           | Historical Data        |                             |
| Historic Name:                    |                           | Year Built:            | c. 1870                     |
| Curren