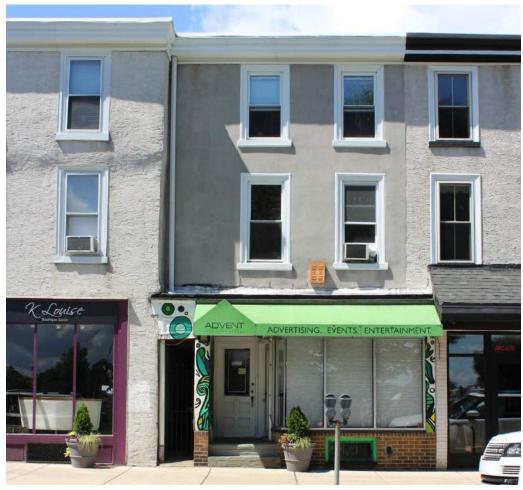

| Historic- vinyl                |                        |                             |
| Doors:                             | Non-historic- wood             | Ancillary:             |                             |
| Other Materials:                   | Brick                          | Sidewalk Material:     | Concrete                    |
|                                    |                                | Site Features:         |                             |
| Notes:                             |                                |                        |                             |
| Side passageway                    |                                |                        |                             |



Classification: Contributing Survey Date: 7/5/2018





|                                   | Address:             | 6075 RIDGE AVE         |                  |
|-----------------------------------|----------------------|------------------------|------------------|
| Alternate Address:                |                      | OPA Number:            | 885635280        |
| Individually Listed:              | No                   | Base Reg. Number:      | 094N130009       |
|                                   | ı                    | Historical Data        |                  |
| Historic Name:                    | Leverington Cemetery | Year Built:            |                  |
| Current Name:                     | Leverington Cemetery | Associated Individual: |                  |
| Hist. Resource Type:              | Cemetery             |