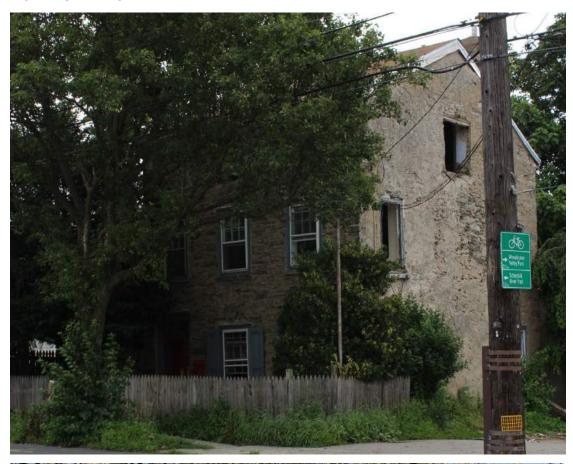

# Ridge Avenue Roxborough Thematic Historic District Inventory

July 2018

|              |              | Address:                          | 4600 RIDGE AVE                               |            |
|--------------|--------------|-----------------------------------|----------------------------------------------|------------|
| Alternate A  | Address:     | 4900 Ridge Ave                    | OPA Number:                                  | 885731360  |
| Individually | y Listed:    | Yes, 5/28/1963                    | Base Reg. Number:                            | 098N160014 |
|              |              |                                   | Historical Data                              |            |
| Historic Na  | me:          |                                   | Year Built:                                  | c. 1700    |
| Current Na   | me:          | Philadelphia Canoe Club           | Associated Individual:                       |            |
| Hist. Resou  | rce Type:    | Industrial                        | Architect:                                   |            |
| Historic Fu  | nction:      | Mill                              |                                              |            |
| Social Histo | ory:         | 1900 Census                       | Builder:                                     |            |
| Known befo   | ore 1733 a   | s the Wissahickon Grist and Bolti | ng Mill and after 1748 as the Roxboro Mills. |            |
| References   | :            |                                   |                                              |            |
| _            |              | irer, Jul 6, 1990, p. 63.         |                                              |            |
| THE TIMUUC   | sipinia miqu | нег, заго, 1330, р. 03.           |                                              |            |
|              |              | PI                                | nysical Description                          |            |
| Style:       |              | Vernacular                        | Resource Type:                               | Clubhouse  |
| Stories:     | 2            | Bays:                             | Current Function:                            | Clubhouse  |
| Foundatio    | n:           | Stone                             | Subfunction:                                 |            |
| Exterior W   | /alls:       | Stone                             | Additions/Alterations:                       |            |
| Roof:        |              | Hipped; other                     |                                              |            |
| Windows:     |              | Historic and non-historic         |                                              |            |
| Doors:       |              | Non-historic- wood                | Ancillary:                                   |            |

Siding, stucco

**Classification:** Significant

Other Materials:

Notes:

Survey Date:

Sidewalk Material:

Site Features:

7/6/2018