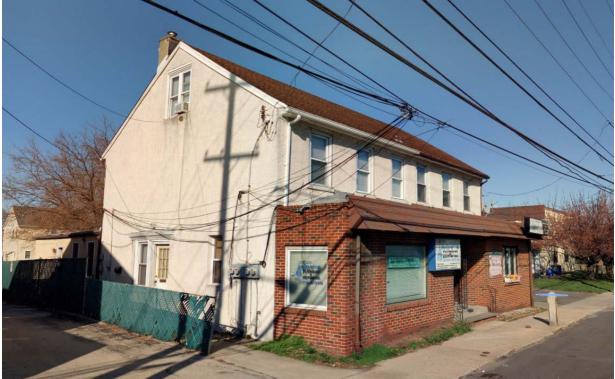

### 5226-30 RIDGE AVENUE

|                      | Address:                     | 5231 RIDGE AVE                   |                                |
|----------------------|------------------------------|----------------------------------|--------------------------------|
| Alternate Address:   |                              | OPA Number:                      | 871105700                      |
| Individually Listed: | No                           | Base Reg. Number:                | 98N240169                      |
|                      |                              | Historical Data                  |                                |
| Historic Name:       |                              | Year Built:                      | c. 1870                        |
| Current Name:        | Lisa's Kitchen               | Associated Individual:           |                                |
| Hist. Resource Type: | Mixed Use                    | Architect:                       |                                |
| Historic Function:   |                              |                                  |                                |
| Social History:      | ✓ 1900 Census                | Builder:                         |                                |
|                      |                              |                                  |                                |
| References:          |                              |                                  |                                |
|                      | Ph                           | ysical Description               |                                |
| Style:               | Gothic Revival               | Resource Type:                   |                                |
| Stories: 2 1/2       | Bays:                        | Current Function:                | Mixed Use- Residential/Comm    |
| Foundation:          |                              | Subfunction:                     |                                |
| Exterior Walls:      | Stucco                       | Additions/Alterations:           | One-story storefront addition, |
| Roof:                | Cross-gable; asphalt shingle | 25                               | 1892-95.                       |
| Windows:             | Historic and non-historic    | A m aill ann a                   |                                |
| Doors:               |                              | Ancillary:<br>Sidewalk Material: |                                |
| Other Materials:     |                              | Site Features:                   |                                |
| Notes:               |                              | J.10 / Cutures.                  |                                |