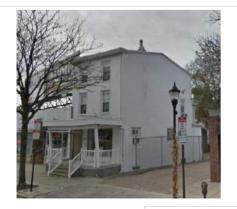

|                                                                                      | Address:                                                            | 5213 RIDGE AVE                                                                                      |                               |
|--------------------------------------------------------------------------------------|---------------------------------------------------------------------|-----------------------------------------------------------------------------------------------------|-------------------------------|
| Alternate Address:                                                                   |                                                                     | OPA Number:                                                                                         | 213193500                     |
| ndividually Listed:                                                                  | No                                                                  | Base Reg. Number:                                                                                   |                               |
|                                                                                      |                                                                     | Historical Data                                                                                     |                               |
| listoric Name:                                                                       |                                                                     | Year Built:                                                                                         | 1895-97                       |
| Current Name:                                                                        |                                                                     | Associated Individual:                                                                              |                               |
| list. Resource Type:                                                                 | Rowhouse                                                            | Architect:                                                                                          |                               |
| listoric Function:                                                                   |                                                                     |                                                                                                     |                               |
| ocial History:                                                                       | ☐ 1900 Census                                                       | Builder:                                                                                            |                               |
|                                                                                      | sale from James Sibbald to Wm.                                      | Weinacht, Jan. 1897. 1900 Census: Owned by \                                                        | Vm. Weinacht.                 |
| eferences:                                                                           |                                                                     |                                                                                                     |                               |
| eferences:                                                                           |                                                                     |                                                                                                     |                               |
| deferences:                                                                          | Ph                                                                  | nysical Description                                                                                 |                               |
| ityle:                                                                               | Queen Anne                                                          | Resource Type:                                                                                      | Rowhouse                      |
| tyle:                                                                                |                                                                     | Resource Type:<br>Current Function:                                                                 | Rowhouse<br>Private Residence |
| ityle:<br>itories: 3<br>ioundation:                                                  | Queen Anne  Bays:  Stone                                            | Resource Type: Current Function: Subfunction:                                                       |                               |
| Style:<br>Stories: 3<br>Foundation:<br>Exterior Walls:                               | Queen Anne  Bays:  Stone Stone                                      | Resource Type:<br>Current Function:                                                                 |                               |
| Style: Stories: 3 Soundation: Exterior Walls: Roof:                                  | Queen Anne  Bays:  Stone  Stone  Mansard; slate                     | Resource Type: Current Function: Subfunction:                                                       |                               |
| Style: Stories: 3 Soundation: Exterior Walls: Roof: Windows:                         | Queen Anne  Bays:  Stone Stone  Mansard; slate  Non-historic- vinyl | Resource Type: Current Function: Subfunction: Additions/Alterations:                                |                               |
| Style: Stories: 3 Foundation: Exterior Walls: Roof: Windows:                         | Queen Anne  Bays:  Stone  Stone  Mansard; slate                     | Resource Type: Current Function: Subfunction: Additions/Alterations: Ancillary:                     | Private Residence             |
| Style: Stories: 3 Foundation: Exterior Walls: Roof: Windows:                         | Queen Anne  Bays:  Stone Stone  Mansard; slate  Non-historic- vinyl | Resource Type: Current Function: Subfunction: Additions/Alterations:  Ancillary: Sidewalk Material: | Private Residence  Concrete   |
| Style: Stories: 3 Foundation: Exterior Walls: Roof: Windows: Doors: Other Materials: | Queen Anne  Bays:  Stone Stone  Mansard; slate  Non-historic- vinyl | Resource Type: Current Function: Subfunction: Additions/Alterations: Ancillary:                     | Private Residence             |