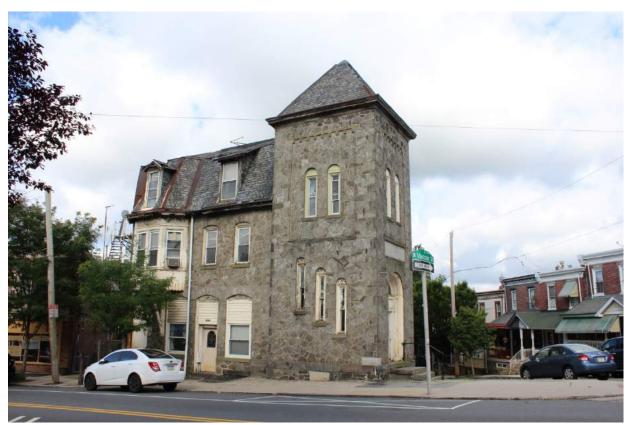

Mature trees

|                       | Address:                    | 5164 RIDGE AVE           |                               |
|-----------------------|-----------------------------|--------------------------|-------------------------------|
| Alternate Address     | s:                          | OPA Number:              | 871527350                     |
| Individually Listed   | Yes, 3/7/1974               | Base Reg. Number:        | 128N210227                    |
|                       |                             | Historical Data          |                               |
| Historic Name:        | St. Timothy's Working Men's | s Club and I Year Built: | 1877                          |
| Current Name:         |                             | Associated Individual:   |                               |
| Hist. Resource Typ    | clubhouse                   | Architect:               | Charles M. Burns (attributed) |
| Historic Function:    | Clubhouse                   |                          |                               |
| Social History:       | ☐ 1900 Census               | Builder:                 |                               |
| References:           |                             |                          |                               |
| Historical Commis     | ion files                   |                          |                               |
|                       |                             |                          |                               |
|                       | Ph                          | ysical Description       |                               |
| Style:                | High Victorian Gothic       | Resource Type:           | Clubhouse                     |
| <b>Stories:</b> 2 1/2 | Bays:                       | Current Function:        | Multi-unit Residential        |
| Foundation:           | Stone                       | Subfunction:             |                               |
| Exterior Walls:       | Wissahickon schist          | Additions/Alterations:   |                               |
| Roof:                 | Jerkinhead; slate           |                          |                               |

Historic and non-historic

Non-historic- other

Windows:

Other Materials:

Doors:

Notes:

**Classification:** Significant

Ancillary:

Sidewalk Material:

Site Features:

Survey Date:

7/5/2018

Slate; Concrete

|                        | Address:                        | 5193 RIDGE AVE         |                   |
|------------------------|---------------------------------|------------------------|-------------------|
| Alternate Address:     |                                 | OPA Number:            | 213192600         |
| Individually Listed:   | No                              | Base Reg. Number:      |                   |
|                        |                                 | Historical Data        |                   |
| Historic Name:         |                                 | Year Built:            | 1901-09           |
| Current Name:          |                                 | Associated Individual: |                   |
| Hist. Resource Type:   | Twin                            | Architect:             |                   |
| Historic Function:     |                                 |                        |                   |
| Social History:        | ☐ 1900 Census                   | Builder:               |                   |
| Does not appear on 18  | 895 map or in 1900 census. Does | appear on 1910 map.    |                   |
| References:            |                                 |                        |                   |
| Historic maps; 1900 ce | ensus                           |                        |                   |
|                        | Ph                              | ysical Description     |                   |
| Style:                 | Queen Anne                      | Resource Type:         | Twin              |
| Stories: 2             | Bays: 2                         | Current Function:      | Private Residence |
| Foundation:            | Stone                           | Subfunction:           |                   |
| Exterior Walls:        | Brick                           | Additions/Alterations: |                   |
| Roof:                  | Side-gable; other               |                        |                   |
| Windows:               | Non-historic- vinyl             |                        |                   |
| Doors:                 | Non-historic- other             | Ancillary:             |                   |
| Other Materials:       |                                 | Sidewalk Material:     | Concrete          |