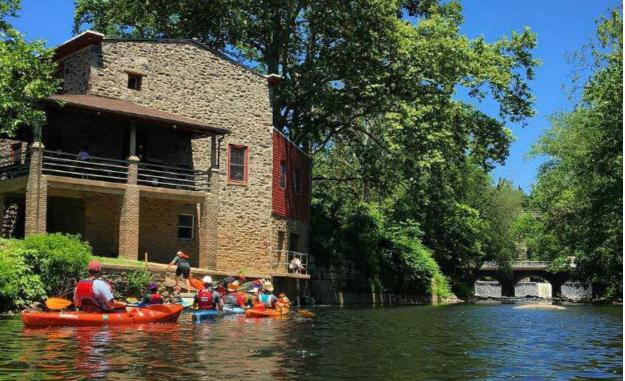

# Ridge Avenue Roxborough Thematic Historic District Inventory

July 2018

|              |              | Address:                          | 4600 RIDGE AVE                               |            |
|--------------|--------------|-----------------------------------|----------------------------------------------|------------|
| Alternate A  | Address:     | 4900 Ridge Ave                    | OPA Number:                                  | 885731360  |
| Individually | y Listed:    | Yes, 5/28/1963                    | Base Reg. Number:                            | 098N160014 |
|              |              |                                   | Historical Data                              |            |
| Historic Na  | me:          |                                   | Year Built:                                  | c. 1700    |
| Current Na   | me:          | Philadelphia Canoe Club           | Associated Individual:                       |            |
| Hist. Resou  | rce Type:    | Industrial                        | Architect:                                   |            |
| Historic Fu  | nction:      | Mill                              |                                              |            |
| Social Histo | ory:         | 1900 Census                       | Builder:                                     |            |
| Known befo   | ore 1733 a   | s the Wissahickon Grist and Bolti | ng Mill and after 1748 as the Roxboro Mills. |            |
| References   | :            |                                   |                                              |            |
| _            |              | irer, Jul 6, 1990, p. 63.         |                                              |            |
| THE TIMUUC   | sipinia miqu | нег, заго, 1330, р. 03.           |                                              |            |
|              |              | PI                                | nysical Description                          |            |
| Style:       |              | Vernacular                        | Resource Type:                               | Clubhouse  |
| Stories:     | 2            | Bays:                             | Current Function:                            | Clubhouse  |
| Foundatio    | n:           | Stone                             | Subfunction:                                 |            |
| Exterior W   | /alls:       | Stone                             | Additions/Alterations:                       |            |
| Roof:        |              | Hipped; other                     |                                              |            |
| Windows:     |              | Historic and non-historic         |                                              |            |
| Doors:       |              | Non-historic- wood                | Ancillary:                                   |            |

Siding, stucco

**Classification:** Significant

Other Materials:

Notes:

Survey Date:

Sidewalk Material:

Site Features:

7/6/2018