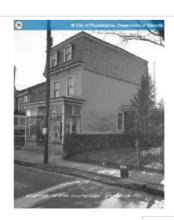

### 5226-30 RIDGE AVENUE

|                      | Address:                     | 5231 RIDGE AVE                   |                                |
|----------------------|------------------------------|----------------------------------|--------------------------------|
| Alternate Address:   |                              | OPA Number:                      | 871105700                      |
| Individually Listed: | No                           | Base Reg. Number:                | 98N240169                      |
|                      |                              | Historical Data                  |                                |
| Historic Name:       |                              | Year Built:                      | c. 1870                        |
| Current Name:        | Lisa's Kitchen               | Associated Individual:           |                                |
| Hist. Resource Type: | Mixed Use                    | Architect:                       |                                |
| Historic Function:   |                              |                                  |                                |
| Social History:      | ✓ 1900 Census                | Builder:                         |                                |
|                      |                              |                                  |                                |
| References:          |                              |                                  |                                |
|                      | Ph                           | ysical Description               |                                |
| Style:               | Gothic Revival               | Resource Type:                   |                                |
| Stories: 2 1/2       | Bays:                        | Current Function:                | Mixed Use- Residential/Comm    |
| Foundation:          |                              | Subfunction:                     |                                |
| Exterior Walls:      | Stucco                       | Additions/Alterations:           | One-story storefront addition, |
| Roof:                | Cross-gable; asphalt shingle | 25                               | 1892-95.                       |
| Windows:             | Historic and non-historic    | A m aill ann a                   |                                |
| Doors:               |                              | Ancillary:<br>Sidewalk Material: |                                |
| Other Materials:     |                              | Site Features:                   |                                |
| Notes:               |                              | J.10 / Cutures.                  |                                |