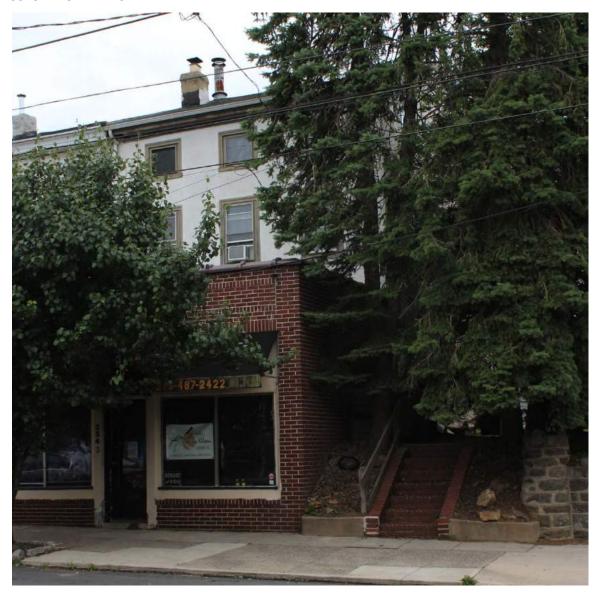

### 5226-30 RIDGE AVENUE

|                      | Address:                     | 5231 RIDGE AVE                   |                                |
|----------------------|------------------------------|----------------------------------|--------------------------------|
| Alternate Address:   |                              | OPA Number:                      | 871105700                      |
| Individually Listed: | No                           | Base Reg. Number:                | 98N240169                      |
|                      |                              | Historical Data                  |                                |
| Historic Name:       |                              | Year Built:                      | c. 1870                        |
| Current Name:        | Lisa's Kitchen               | Associated Individual:           |                                |
| Hist. Resource Type: | Mixed Use                    | Architect:                       |                                |
| Historic Function:   |                              |                                  |                                |
| Social History:      | ✓ 1900 Census                | Builder:                         |                                |
|                      |                              |                                  |                                |
| References:          |                              |                                  |                                |
|                      | Ph                           | ysical Description               |                                |
| Style:               | Gothic Revival               | Resource Type:                   |                                |
| Stories: 2 1/2       | Bays:                        | Current Function:                | Mixed Use- Residential/Comm    |
| Foundation:          |                              | Subfunction:                     |                                |
| Exterior Walls:      | Stucco                       | Additions/Alterations:           | One-story storefront addition, |
| Roof:                | Cross-gable; asphalt shingle | 25                               | 1892-95.                       |
| Windows:             | Historic and non-historic    | A m aill ann a                   |                                |
| Doors:               |                              | Ancillary:<br>Sidewalk Material: |                                |
| Other Materials:     |                              | Site Features:                   |                                |
| Notes:               |                              | J.10 / Cutures.                  |                                |