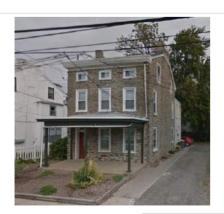

### 5226-30 RIDGE AVENUE

|                      | Address:                     | 5231 RIDGE AVE                   |                                |
|----------------------|------------------------------|----------------------------------|--------------------------------|
| Alternate Address:   |                              | OPA Number:                      | 871105700                      |
| Individually Listed: | No                           | Base Reg. Number:                | 98N240169                      |
|                      |                              | Historical Data                  |                                |
| Historic Name:       |                              | Year Built:                      | c. 1870                        |
| Current Name:        | Lisa's Kitchen               | Associated Individual:           |                                |
| Hist. Resource Type: | Mixed Use                    | Architect:                       |                                |
| Historic Function:   |                              |                                  |                                |
| Social History:      | ✓ 1900 Census                | Builder:                         |                                |
|                      |                              |                                  |                                |
| References:          |                              |                                  |                                |
|                      | Ph                           | ysical Description               |                                |
| Style:               | Gothic Revival               | Resource Type:                   |                                |
| Stories: 2 1/2       | Bays:                        | Current Function:                | Mixed Use- Residential/Comm    |
| Foundation:          |                              | Subfunction:                     |                                |
| Exterior Walls:      | Stucco                       | Additions/Alterations:           | One-story storefront addition, |
| Roof:                | Cross-gable; asphalt shingle | 25                               | 1892-95.                       |
| Windows:             | Historic and non-historic    | A m aill ann a                   |                                |
| Doors:               |                              | Ancillary:<br>Sidewalk Material: |                                |
| Other Materials:     |                              | Site Features:                   |                                |
| Notes:               |                              | J.10 / Cutures.                  |                                |