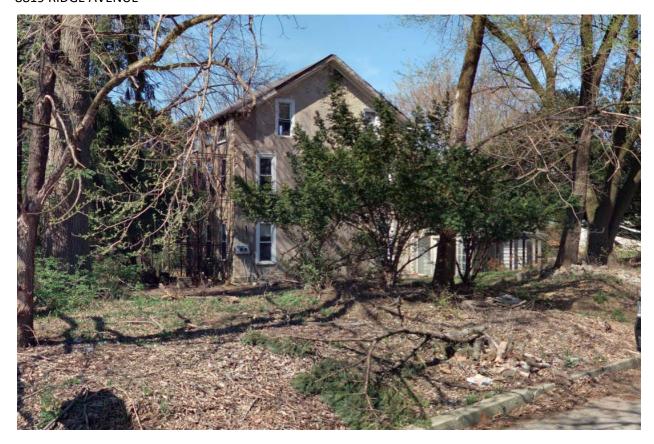

Sidewalk Material:

Site Features:

Survey Date:

7/5/2018

Slate; Concrete

|                        | Address:                        | 5193 RIDGE AVE         |                   |
|------------------------|---------------------------------|------------------------|-------------------|
| Alternate Address:     |                                 | OPA Number:            | 213192600         |
| Individually Listed:   | No                              | Base Reg. Number:      |                   |
|                        |                                 | Historical Data        |                   |
| Historic Name:         |                                 | Year Built:            | 1901-09           |
| Current Name:          |                                 | Associated Individual: |                   |
| Hist. Resource Type:   | Twin                            | Architect:             |                   |
| Historic Function:     |                                 |                        |                   |
| Social History:        | ☐ 1900 Census                   | Builder:               |                   |
| Does not appear on 18  | 895 map or in 1900 census. Does | appear on 1910 map.    |                   |
| References:            |                                 |                        |                   |
| Historic maps; 1900 ce | ensus                           |                        |                   |
|                        | Ph                              | ysical Description     |                   |
| Style:                 | Queen Anne                      | Resource Type:         | Twin              |
| Stories: 2             | Bays: 2                         | Current Function:      | Private Residence |
| Foundation:            | Stone                           | Subfunction:           |                   |
| Exterior Walls:        | Brick                           | Additions/Alterations: |                   |
| Roof:                  | Side-gable; other               |                        |                   |
| Windows:               | Non-historic- vinyl             |                        |                   |
| Doors:                 | Non-historic- other             | Ancillary:             |                   |
| Other Materials:       |                                 | Sidewalk Material:     | Concrete          |

Notes:

**Classification:** Contributing

Survey Date:

Site Features:

6/27/2018

Retaining wall

|                                                                                                                 | Address:                                                                  | 5195 RIDGE AVE                                                                  |                           |
|-----------------------------------------------------------------------------------------------------------------|---------------------------------------------------------------------------|---------------------------------------------------------------------------------|---------------------------|
| Alternate Address:                                                                                              |                                                                           | OPA Number:                                                                     | 213192700                 |
| Individually Listed:                                                                                            | No                                                                        | Base Reg. Number:                                                               |                           |
|                                                                                                                 | ı                                                                         | Historical Data                                                                 |                           |
| Historic Name:                                                                                                  |                                                                           | Year Built:                                                                     | 1901-09                   |
| Current Name:                                                                                                   |                                                                           | Associated Individual:                                                          |                           |
| Hist. Resource Type:                                                                                            | Twin                                                                      | Architect:                                                                      |                           |
| Historic Function:                                                                                              |                                                                           |                                                                                 |                           |
| Social History:                                                                                                 | ☐ 1900 Census                                                             | Builder:                                                                        |                           |
| oes not appear on 1                                                                                             | 395 map or in 1900 census. Does                                           | appear on 1910 map.                                                             |                           |
|                                                                                                                 |                                                                           |                                                                                 |                           |
|                                                                                                                 |                                                                           |                                                                                 |                           |
|                                                                                                                 |                                                                           |                                                                                 |                           |
|                                                                                                                 |                                                                           |                                                                                 |                           |
|                                                                                                                 |                                                                           |                                                                                 |                           |
|                                                                                                                 |                                                                           |                                                                                 |                           |
|                                                                                                                 |                                                                           |                                                                                 |                           |
|                                                                                                                 |                                                                           |                                                                                 |                           |
|                                                                                                                 |                                                                           |                                                                                 |                           |
| References:                                                                                                     |                                                                           |                                                                                 |                           |
|                                                                                                                 |                                                                           |                                                                                 |                           |
|                                                                                                                 |                                                                           |                                                                                 |                           |
|                                                                                                                 | Ph                                                                        | ysical Description                                                              |                           |
| Historic maps                                                                                                   | <b>Ph</b> Queen Anne                                                      | ysical Description<br>Resource Type:                                            | Twin                      |
| Historic maps Style:                                                                                            |                                                                           | -                                                                               | Twin<br>Private Residence |
| Style: Stories: 2                                                                                               | Queen Anne                                                                | Resource Type:                                                                  |                           |
| Style: Stories: 2 Foundation:                                                                                   | Queen Anne  Bays: 2                                                       | Resource Type:<br>Current Function:                                             |                           |
| Style: Stories: 2 Foundation: Exterior Walls:                                                                   | Queen Anne  **Bays: 2  Stone                                              | Resource Type: Current Function: Subfunction:                                   |                           |
| Style: Stories: 2 Foundation: Exterior Walls: Roof:                                                             | Queen Anne  **Bays: 2  Stone  Brick                                       | Resource Type: Current Function: Subfunction: Additions/Alterations:            |                           |
| Style: Stories: 2 Foundation: Exterior Walls: Roof: Windows:                                                    | Queen Anne  **Bays: 2**  Stone  Brick  Side-gable; other                  | Resource Type: Current Function: Subfunction:                                   |                           |
| Style: Stories: 2 Foundation: Exterior Walls: Roof: Windows: Doors:                                             | Queen Anne  Bays: 2  Stone  Brick  Side-gable; other  Non-historic- vinyl | Resource Type: Current Function: Subfunction: Additions/Alterations:            |                           |
| References: Historic maps  Style: Stories: 2 Foundation: Exterior Walls: Roof: Windows: Doors: Other Materials: | Queen Anne  Bays: 2  Stone  Brick  Side-gable; other  Non-historic- vinyl | Resource Type: Current Function: Subfunction: Additions/Alterations: Ancillary: | Private Residence         |