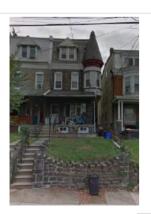

Mature trees

|                       | Address:                    | 5164 RIDGE AVE           |                               |
|-----------------------|-----------------------------|--------------------------|-------------------------------|
| Alternate Address     | s:                          | OPA Number:              | 871527350                     |
| Individually Listed   | Yes, 3/7/1974               | Base Reg. Number:        | 128N210227                    |
|                       |                             | Historical Data          |                               |
| Historic Name:        | St. Timothy's Working Men's | s Club and I Year Built: | 1877                          |
| Current Name:         |                             | Associated Individual:   |                               |
| Hist. Resource Typ    | clubhouse                   | Architect:               | Charles M. Burns (attributed) |
| Historic Function:    | Clubhouse                   |                          |                               |
| Social History:       | ☐ 1900 Census               | Builder:                 |                               |
| References:           |                             |                          |                               |
| Historical Commis     | ion files                   |                          |                               |
|                       |                             |                          |                               |
|                       | Ph                          | ysical Description       |                               |
| Style:                | High Victorian Gothic       | Resource Type:           | Clubhouse                     |
| <b>Stories:</b> 2 1/2 | Bays:                       | Current Function:        | Multi-unit Residential        |
| Foundation:           | Stone                       | Subfunction:             |                               |
| Exterior Walls:       | Wissahickon schist          | Additions/Alterations:   |                               |
| Roof:                 | Jerkinhead; slate           |                          |                               |

Historic and non-historic

Non-historic- other

Windows:

Other Materials:

Doors:

Notes:

**Classification:** Significant

Ancillary:

Sidewalk Material:

Site Features:

Survey Date:

7/5/2018

Slate; Concrete

|                        | Address:                        | 5193 RIDGE AVE         |                   |
|------------------------|---------------------------------|------------------------|-------------------|
| Alternate Address:     |                                 | OPA Number:            | 213192600         |
| Individually Listed:   | No                              | Base Reg. Number:      |                   |
|                        |                                 | Historical Data        |                   |
| Historic Name:         |                                 | Year Built:            | 1901-09           |
| Current Name:          |                                 | Associated Individual: |                   |
| Hist. Resource Type:   | Twin                            | Architect:             |                   |
| Historic Function:     |                                 |                        |                   |
| Social History:        | ☐ 1900 Census                   | Builder:               |                   |
| Does not appear on 18  | 895 map or in 1900 census. Does | appear on 1910 map.    |                   |
| References:            |                                 |                        |                   |
| Historic maps; 1900 ce | ensus                           |                        |                   |
|                        | Ph                              | ysical Description     |                   |
| Style:                 | Queen Anne                      | Resource Type:         | Twin              |
| Stories: 2             | Bays: 2                         | Current Function:      | Private Residence |
| Foundation:            | Stone                           | Subfunction:           |                   |
| Exterior Walls:        | Brick                           | Additions/Alterations: |                   |
| Roof:                  | Side-gable; other               |                        |                   |
| Windows:               | Non-historic- vinyl             |                        |                   |
| Doors:                 | Non-historic- other             | Ancillary:             |                   |
| Other Materials:       |                                 | Sidewalk Material:     | Concrete          |