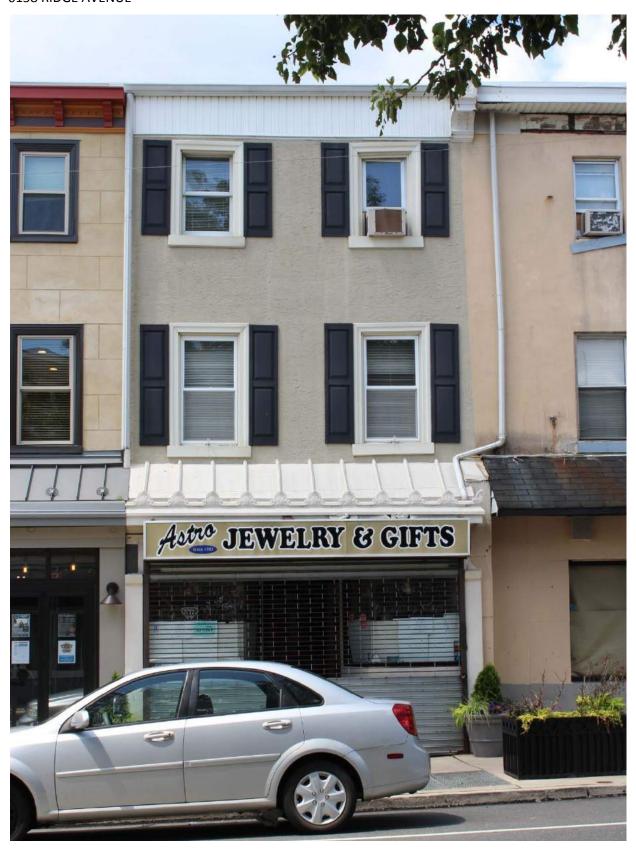

Additions/Alterations:               |                             |
| Roof:                                 | Side-gable; other   |                                      |                             |
| Windows:                              | Non-historic- vinyl | A                                    |                             |
| Doors:                                | Non-historic- other | Ancillary:                           | Concrete                    |
| Other Materials:                      |                     | Sidewalk Material:<br>Site Features: | Concrete                    |
|                                       |                     | JILE FEULUIES.                       |                             |



**Classification:** Contributing



Survey Date: 7

7/5/2018



|                                | Address:                               | 6160 RIDGE AVE         |                                  |
|--------------------------------|----------------------------------------|------------------------|----------------------------------|
| Alternate Addres               | s:                                     | OPA Number:            | 871297360                        |
| Individually Liste             | d: No                                  | Base Reg. Number:      |                                  |
|                                |                                        | Historical Data        |                                  |
| Historic Name:                 |                                        | Year Built:            | c. 1849 (2 story)