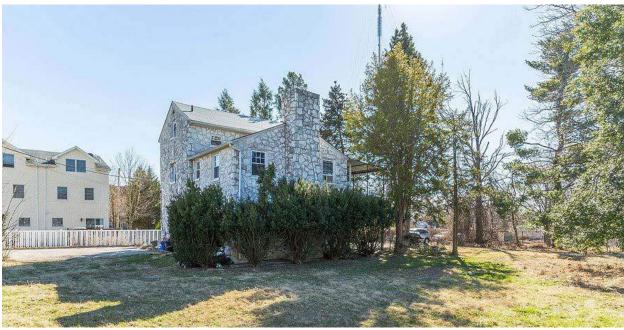

# Ridge Avenue Roxborough Thematic Historic District Inventory

July 2018

|              |              | Address:                          | 4600 RIDGE AVE                               |            |
|--------------|--------------|-----------------------------------|----------------------------------------------|------------|
| Alternate A  | Address:     | 4900 Ridge Ave                    | OPA Number:                                  | 885731360  |
| Individually | y Listed:    | Yes, 5/28/1963                    | Base Reg. Number:                            | 098N160014 |
|              |              |                                   | Historical Data                              |            |
| Historic Na  | me:          |                                   | Year Built:                                  | c. 1700    |
| Current Na   | me:          | Philadelphia Canoe Club           | Associated Individual:                       |            |
| Hist. Resou  | rce Type:    | Industrial                        | Architect:                                   |            |
| Historic Fu  | nction:      | Mill                              |                                              |            |
| Social Histo | ory:         | 1900 Census                       | Builder:                                     |            |
| Known befo   | ore 1733 a   | s the Wissahickon Grist and Bolti | ng Mill and after 1748 as the Roxboro Mills. |            |
| References   | :            |                                   |                                              |            |
| _            |              | irer, Jul 6, 1990, p. 63.         |                                              |            |
| THE TIMUUC   | sipinia miqu | нег, заго, 1330, р. 03.           |                                              |            |
|              |              | PI                                | nysical Description                          |            |
| Style:       |              | Vernacular                        | Resource Type:                               | Clubhouse  |
| Stories:     | 2            | Bays:                             | Current Function:                            | Clubhouse  |
| Foundatio    | n:           | Stone                             | Subfunction:                                 |            |
| Exterior W   | /alls:       | Stone                             | Additions/Alterations:                       |            |
| Roof:        |              | Hipped; other                     |                                              |            |
| Windows:     |              | Historic and non-historic         |                                              |            |
| Doors:       |              | Non-historic- wood                | Ancillary:                                   |            |

Siding, stucco

**Classification:** Significant

Other Materials:

Notes:

Survey Date:

Sidewalk Material:

Site Features:

7/6/2018