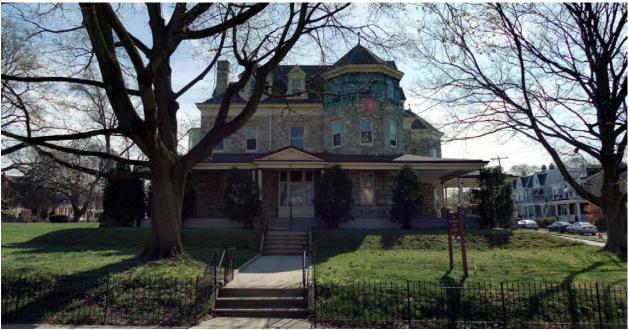

# Ridge Avenue Roxborough Thematic Historic District Inventory

July 2018

|              |              | Address:                          | 4600 RIDGE AVE                               |            |
|--------------|--------------|-----------------------------------|----------------------------------------------|------------|
| Alternate A  | Address:     | 4900 Ridge Ave                    | OPA Number:                                  | 885731360  |
| Individually | y Listed:    | Yes, 5/28/1963                    | Base Reg. Number:                            | 098N160014 |
|              |              |                                   | Historical Data                              |            |
| Historic Na  | me:          |                                   | Year Built:                                  | c. 1700    |
| Current Na   | me:          | Philadelphia Canoe Club           | Associated Individual:                       |            |
| Hist. Resou  | rce Type:    | Industrial                        | Architect:                                   |            |
| Historic Fu  | nction:      | Mill                              |                                              |            |
| Social Histo | ory:         | 1900 Census                       | Builder:                                     |            |
| Known befo   | ore 1733 a   | s the Wissahickon Grist and Bolti | ng Mill and after 1748 as the Roxboro Mills. |            |
| References   | :            |                                   |                                              |            |
| _            |              | irer, Jul 6, 1990, p. 63.         |                                              |            |
| THE TIMUUC   | sipinia miqu | нег, заго, 1330, р. 03.           |                                              |            |
|              |              | PI                                | nysical Description                          |            |
| Style:       |              | Vernacular                        | Resource Type:                               | Clubhouse  |
| Stories:     | 2            | Bays:                             | Current Function:                            | Clubhouse  |
| Foundatio    | n:           | Stone                             | Subfunction:                                 |            |
| Exterior W   | /alls:       | Stone                             | Additions/Alterations:                       |            |
| Roof:        |              | Hipped; other                     |                                              |            |
| Windows:     |              | Historic and non-historic         |                                              |            |
| Doors:       |              | Non-historic- wood                | Ancillary:                                   |            |

Siding, stucco

**Classification:** Significant

Other Materials:

Notes:

Survey Date:

Sidewalk Material:

Site Features:

7/6/2018