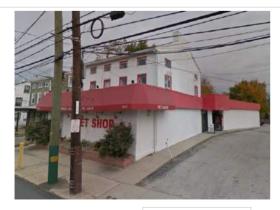

### 5226-30 RIDGE AVENUE

|                      | Address:                     | 5231 RIDGE AVE                   |                                |
|----------------------|------------------------------|----------------------------------|--------------------------------|
| Alternate Address:   |                              | OPA Number:                      | 871105700                      |
| Individually Listed: | No                           | Base Reg. Number:                | 98N240169                      |
|                      |                              | Historical Data                  |                                |
| Historic Name:       |                              | Year Built:                      | c. 1870                        |
| Current Name:        | Lisa's Kitchen               | Associated Individual:           |                                |
| Hist. Resource Type: | Mixed Use                    | Architect:                       |                                |
| Historic Function:   |                              |                                  |                                |
| Social History:      | ✓ 1900 Census                | Builder:                         |                                |
|                      |                              |                                  |                                |
| References:          |                              |                                  |                                |
|                      | Ph                           | ysical Description               |                                |
| Style:               | Gothic Revival               | Resource Type:                   |                                |
| Stories: 2 1/2       | Bays:                        | Current Function:                | Mixed Use- Residential/Comm    |
| Foundation:          |                              | Subfunction:                     |                                |
| Exterior Walls:      | Stucco                       | Additions/Alterations:           | One-story storefront addition, |
| Roof:                | Cross-gable; asphalt shingle | 25                               | 1892-95.                       |
| Windows:             | Historic and non-historic    | A m aill ann a                   |                                |
| Doors:               |                              | Ancillary:<br>Sidewalk Material: |                                |
| Other Materials:     |                              | Site Features:                   |                                |
| Notes:               |                              | J.10 / Cutures.                  |                                |