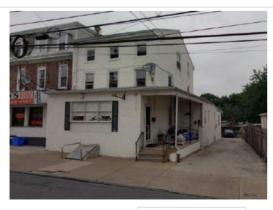

|                      | Address:                  | 5221 RIDGE AVE         |                         |
|----------------------|---------------------------|------------------------|-------------------------|
| Alternate Address:   |                           | OPA Number:            | 213193900               |
| Individually Listed: | No                        | Base Reg. Number:      |                         |
|                      | ı                         | Historical Data        |                         |
| Historic Name:       |                           | Year Built:            | 1897-1900               |
| Current Name:        |                           | Associated Individual: |                         |
| Hist. Resource Type: | Semi-detached Dwelling    | Architect:             |                         |
| Historic Function:   |                           |                        |                         |
| Social History:      | ✓ 1900 Census             | Builder:               |                         |
| References: Deeds    |                           |                        |                         |
|                      | Ph                        | ysical Description     |                         |
| Style:               | Queen Anne                | Resource Type:         | Semi-detached Dwelling  |
| Stories: 3           | Bays:                     | Current Function:      |                         |
| Foundation:          | Stone                     | Subfunction:           |                         |
| Exterior Walls:      | Brick                     | Additions/Alterations: | Storefront on Ridge Ave |
| Roof:                | Mansard; asphalt shingles |                        | infilled                |
| Windows:             | Non-historic- vinyl       |                        |                         |
| Doors:               | Non-historic- other       | Ancillary:             |                         |
| Other Materials:     | Stucco                    | Sidewalk Material:     | Concrete                |
|                      |                           | Site Features:         |                         |

Notes:

|                      | Adaress:                  | 5226-30 KIDGE AVE      |                             |
|----------------------|---------------------------|------------------------|-----------------------------|
| Alternate Address:   |                           | OPA Number:            | 881081223                   |
| Individually Listed: | No                        | Base Reg. Number:      | 091N100031                  |
|                      |                           | Historical Data        |                             |
| Historic Name:       |                           | Year Built:            | 1879-1884                   |
| Current Name:        |                           | Associated Individual: |                             |
| Hist. Resource Type  | e: Hotel                  | Architect:             |                             |
| Historic Function:   |                           |                        |                             |
| Social History:      | ✓ 1900 Census             | Builder:               |                             |
| References:          |                           |                        |                             |
| Historic maps; deed  | ds                        |                        |                             |
|                      | Phy                       | ysical Description     |                             |
| Style:               | Second Empire             | Resource Type:         | Mixed Use                   |
| Stories: 3           | Bays:                     | Current Function:      | Mixed Use- Residential/Comm |
| Foundation:          |                           | Subfunction:           |                             |
| Exterior Walls:      | Stucco                    | Additions/Alterations: | Complete rehab in 2015      |
| Roof:                | Mansard; asphalt shingles |                        |                             |
| Windows:             | Non-historic- vinyl       |                        |                             |
| Doors:               | Non-historic- aluminum    | Ancillary:             | Caracinata                  |
| Other Materials:     | Brick                     | Sidewalk Material:     | Concrete                    |
| Notes:               |                           | Site Features:         |                             |

Walls are brick, covered by stucco.

**Classification:** Contributing

**Survey Date:** 7/5/2018