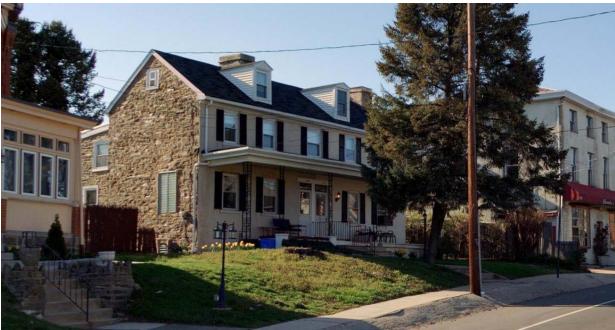

# Ridge Avenue Roxborough Thematic Historic District Inventory

July 2018

|              |              | Address:                          | 4600 RIDGE AVE                               |            |
|--------------|--------------|-----------------------------------|----------------------------------------------|------------|
| Alternate A  | Address:     | 4900 Ridge Ave                    | OPA Number:                                  | 885731360  |
| Individually | y Listed:    | Yes, 5/28/1963                    | Base Reg. Number:                            | 098N160014 |
|              |              |                                   | Historical Data                              |            |
| Historic Na  | me:          |                                   | Year Built:                                  | c. 1700    |
| Current Na   | me:          | Philadelphia Canoe Club           | Associated Individual:                       |            |
| Hist. Resou  | rce Type:    | Industrial                        | Architect:                                   |            |
| Historic Fu  | nction:      | Mill                              |                                              |            |
| Social Histo | ory:         | 1900 Census                       | Builder:                                     |            |
| Known befo   | ore 1733 a   | s the Wissahickon Grist and Bolti | ng Mill and after 1748 as the Roxboro Mills. |            |
| References   | :            |                                   |                                              |            |
| _            |              | irer, Jul 6, 1990, p. 63.         |                                              |            |
| THE TIMUUC   | sipinia miqu | нег, заго, 1330, р. 03.           |                                              |            |
|              |              | PI                                | nysical Description                          |            |
| Style:       |              | Vernacular                        | Resource Type:                               | Clubhouse  |
| Stories:     | 2            | Bays:                             | Current Function:                            | Clubhouse  |
| Foundatio    | n:           | Stone                             | Subfunction:                                 |            |
| Exterior W   | /alls:       | Stone                             | Additions/Alterations:                       |            |
| Roof:        |              | Hipped; other                     |                                              |            |
| Windows:     |              | Historic and non-historic         |                                              |            |
| Doors:       |              | Non-historic- wood                | Ancillary:                                   |            |

Siding, stucco

**Classification:** Significant

Other Materials:

Notes:

Survey Date:

Sidewalk Material:

Site Features:

7/6/2018