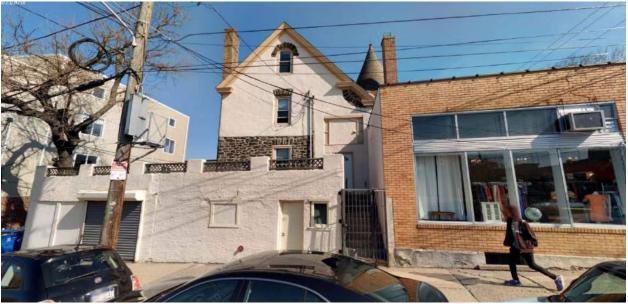

### 5226-30 RIDGE AVENUE

|                      | Address:                     | 5231 RIDGE AVE                   |                                |
|----------------------|------------------------------|----------------------------------|--------------------------------|
| Alternate Address:   |                              | OPA Number:                      | 871105700                      |
| Individually Listed: | No                           | Base Reg. Number:                | 98N240169                      |
|                      |                              | Historical Data                  |                                |
| Historic Name:       |                              | Year Built:                      | c. 1870                        |
| Current Name:        | Lisa's Kitchen               | Associated Individual:           |                                |
| Hist. Resource Type: | Mixed Use                    | Architect:                       |                                |
| Historic Function:   |                              |                                  |                                |
| Social History:      | ✓ 1900 Census                | Builder:                         |                                |
|                      |                              |                                  |                                |
| References:          |                              |                                  |                                |
|                      | Ph                           | ysical Description               |                                |
| Style:               | Gothic Revival               | Resource Type:                   |                                |
| Stories: 2 1/2       | Bays:                        | Current Function:                | Mixed Use- Residential/Comm    |
| Foundation:          |                              | Subfunction:                     |                                |
| Exterior Walls:      | Stucco                       | Additions/Alterations:           | One-story storefront addition, |
| Roof:                | Cross-gable; asphalt shingle | 25                               | 1892-95.                       |
| Windows:             | Historic and non-historic    | A m aill ann a                   |                                |
| Doors:               |                              | Ancillary:<br>Sidewalk Material: |                                |
| Other Materials:     |                              | Site Features:                   |                                |
| Notes:               |                              | J.10 / Cutures.                  |                                |