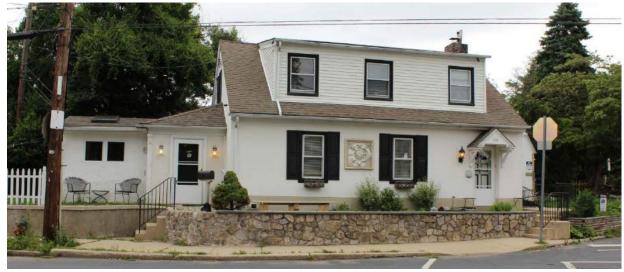

|                                    | Adaress:               | 5214 RIDGE AVE                       |                   |
|------------------------------------|------------------------|--------------------------------------|-------------------|
| Alternate Address:                 |                        | OPA Number:                          | 211354400         |
| Individually Listed:               | No                     | Base Reg. Number:                    |                   |
|                                    | ŀ                      | Historical Data                      |                   |
| Historic Name:                     |                        | Year Built:                          | c. 1898           |
| Current Name:                      |                        | Associated Individual:               |                   |
| Hist. Resource Type:               | Detached Dwelling      | Architect:                           |                   |
| Historic Function:                 | Residence              |                                      |                   |
| Social History:                    | ✓ 1900 Census          | Builder:                             |                   |
| References: Census records; histor | ic maps                |                                      |                   |
|                                    | Phy                    | ysical Description                   |                   |
| Style:                             | Late Victorian         | Resource Type:                       | Detached Dwelling |
| Stories: 2                         | Bays:                  | Current Function:                    | Private Residence |
| Foundation:                        |                        | Subfunction:                         |                   |
| Exterior Walls:                    | Stone                  | Additions/Alterations:               |                   |
| Roof:                              | Mulitple hipped; other |                                      |                   |
| Windows:                           | Non-historic- vinyl    | A to all larger                      |                   |
| Doors:                             | Non-historic- other    | Ancillary:                           | Consusts          |
| Other Materials:                   |                        | Sidewalk Material:<br>Site Features: | Concrete          |
|                                    |                        | Site reatures:                       |                   |
| Notes:                             |                        |                                      |                   |

**Classification:** Contributing

Survey Date:

7/5/2018

|                      | Address:            | 5215 RIDGE AVE         |                   |
|----------------------|---------------------|------------------------|-------------------|
| Alternate Address:   |                     | OPA Number:            | 213193600         |
| Individually Listed: | No                  | Base Reg. Number:      |                   |
|                      |                     | Historical Data        |                   |
| Historic Name:       |                     | Year Built:            | 1895-97           |
| Current Name:        |                     | Associated Individual: |                   |
| Hist. Resource Type: | Rowhouse            | Architect:             |                   |
| Historic Function:   |                     |                        |                   |
| Social History:      | ✓ 1900 Census       | Builder:               |                   |
| References:          |                     |                        |                   |
|                      | Ph                  | ysical Description     |                   |
| Style:               | Queen Anne          | Resource Type:         | Rowhouse          |
| Stories: 3           | Bays: 2             | Current Function:      | Private Residence |
| Foundation:          | Stone               | Subfunction:           |                   |
| Exterior Walls:      | Stone               | Additions/Alterations: |                   |
| Roof:                | Mansard; other      |                        |                   |
| Windows:             | Non-historic- vinyl |                        |                   |
| Doors:               | Non-historic- other | Ancillary:             |                   |
| Other Materials:     | Vinyl siding        | Sidewalk Material:     | Concrete          |
|                      |                     | Site Features:         | Retaining wall    |
| Notes:               |                     |                        |                   |