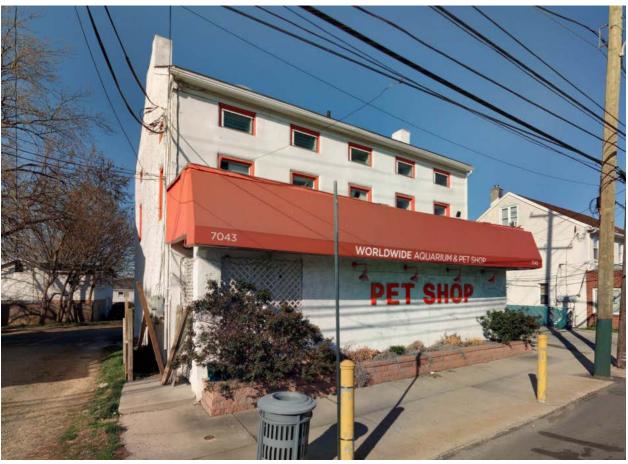

### 5226-30 RIDGE AVENUE

|                      | Address:                     | 5231 RIDGE AVE                   |                                |
|----------------------|------------------------------|----------------------------------|--------------------------------|
| Alternate Address:   |                              | OPA Number:                      | 871105700                      |
| Individually Listed: | No                           | Base Reg. Number:                | 98N240169                      |
|                      |                              | Historical Data                  |                                |
| Historic Name:       |                              | Year Built:                      | c. 1870                        |
| Current Name:        | Lisa's Kitchen               | Associated Individual:           |                                |
| Hist. Resource Type: | Mixed Use                    | Architect:                       |                                |
| Historic Function:   |                              |                                  |                                |
| Social History:      | ✓ 1900 Census                | Builder:                         |                                |
|                      |                              |                                  |                                |
| References:          |                              |                                  |                                |
|                      | Ph                           | ysical Description               |                                |
| Style:               | Gothic Revival               | Resource Type:                   |                                |
| Stories: 2 1/2       | Bays:                        | Current Function:                | Mixed Use- Residential/Comm    |
| Foundation:          |                              | Subfunction:                     |                                |
| Exterior Walls:      | Stucco                       | Additions/Alterations:           | One-story storefront addition, |
| Roof:                | Cross-gable; asphalt shingle | 25                               | 1892-95.                       |
| Windows:             | Historic and non-historic    | A m aill ann a                   |                                |
| Doors:               |                              | Ancillary:<br>Sidewalk Material: |                                |
| Other Materials:     |                              | Site Features:                   |                                |
| Notes:               |                              | J.10 / Cutures.                  |                                |