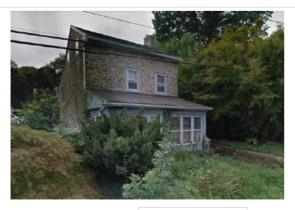

Mature trees

|                       | Address:                    | 5164 RIDGE AVE           |                               |
|-----------------------|-----------------------------|--------------------------|-------------------------------|
| Alternate Address     | s:                          | OPA Number:              | 871527350                     |
| Individually Listed   | Yes, 3/7/1974               | Base Reg. Number:        | 128N210227                    |
|                       |                             | Historical Data          |                               |
| Historic Name:        | St. Timothy's Working Men's | s Club and I Year Built: | 1877                          |
| Current Name:         |                             | Associated Individual:   |                               |
| Hist. Resource Typ    | clubhouse                   | Architect:               | Charles M. Burns (attributed) |
| Historic Function:    | Clubhouse                   |                          |                               |
| Social History:       | ☐ 1900 Census               | Builder:                 |                               |
| References:           |                             |                          |                               |
| Historical Commis     | ion files                   |                          |                               |
|                       |                             |                          |                               |
|                       | Ph                          | ysical Description       |                               |
| Style:                | High Victorian Gothic       | Resource Type:           | Clubhouse                     |
| <b>Stories:</b> 2 1/2 | Bays:                       | Current Function:        | Multi-unit Residential        |
| Foundation:           | Stone                       | Subfunction:             |                               |
| Exterior Walls:       | Wissahickon schist          | Additions/Alterations:   |                               |
| Roof:                 | Jerkinhead; slate           |                          |                               |

Historic and non-historic

Non-historic- other

Windows:

Other Materials:

Doors:

Notes:

**Classification:** Significant

Ancillary:

Sidewalk Material:

Site Features:

Survey Date:

7/5/2018

Slate; Concrete

|                        | Address:                        | 5193 RIDGE AVE         |                   |
|------------------------|---------------------------------|------------------------|-------------------|
| Alternate Address:     |                                 | OPA Number:            | 213192600         |
| Individually Listed:   | No                              | Base Reg. Number:      |                   |
|                        |                                 | Historical Data        |                   |
| Historic Name:         |                                 | Year Built:            | 1901-09           |
| Current Name:          |                                 | Associated Individual: |                   |
| Hist. Resource Type:   | Twin                            | Architect:             |                   |
| Historic Function:     |                                 |                        |                   |
| Social History:        | ☐ 1900 Census                   | Builder:               |                   |
| Does not appear on 18  | 895 map or in 1900 census. Does | appear on 1910 map.    |                   |
| References:            |                                 |                        |                   |
| Historic maps; 1900 ce | ensus                           |                        |                   |
|                        | Ph                              | ysical Description     |                   |
| Style:                 | Queen Anne                      | Resource Type:         | Twin              |
| Stories: 2             | Bays: 2                         | Current Function:      | Private Residence |
| Foundation:            | Stone                           | Subfunction:           |                   |
| Exterior Walls:        | Brick                           | Additions/Alterations: |                   |
| Roof:                  | Side-gable; other               |                        |                   |
| Windows:               | Non-historic- vinyl             |                        |                   |
| Doors:                 | Non-historic- other             | Ancillary:             |                   |
| Other Materials:       |                                 | Sidewalk Material:     | Concrete          |