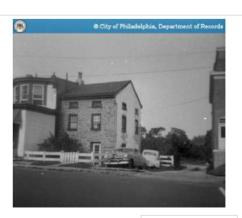

### 5226-30 RIDGE AVENUE

|                      | Address:                     | 5231 RIDGE AVE                   |                                |
|----------------------|------------------------------|----------------------------------|--------------------------------|
| Alternate Address:   |                              | OPA Number:                      | 871105700                      |
| Individually Listed: | No                           | Base Reg. Number:                | 98N240169                      |
|                      |                              | Historical Data                  |                                |
| Historic Name:       |                              | Year Built:                      | c. 1870                        |
| Current Name:        | Lisa's Kitchen               | Associated Individual:           |                                |
| Hist. Resource Type: | Mixed Use                    | Architect:                       |                                |
| Historic Function:   |                              |                                  |                                |
| Social History:      | ✓ 1900 Census                | Builder:                         |                                |
|                      |                              |                                  |                                |
| References:          |                              |                                  |                                |
|                      | Ph                           | ysical Description               |                                |
| Style:               | Gothic Revival               | Resource Type:                   |                                |
| Stories: 2 1/2       | Bays:                        | Current Function:                | Mixed Use- Residential/Comm    |
| Foundation:          |                              | Subfunction:                     |                                |
| Exterior Walls:      | Stucco                       | Additions/Alterations:           | One-story storefront addition, |
| Roof:                | Cross-gable; asphalt shingle | 25                               | 1892-95.                       |
| Windows:             | Historic and non-historic    | A m aill ann a                   |                                |
| Doors:               |                              | Ancillary:<br>Sidewalk Material: |                                |
| Other Materials:     |                              | Site Features:                   |                                |
| Notes:               |                              | J.10 / Cutures.                  |                                |