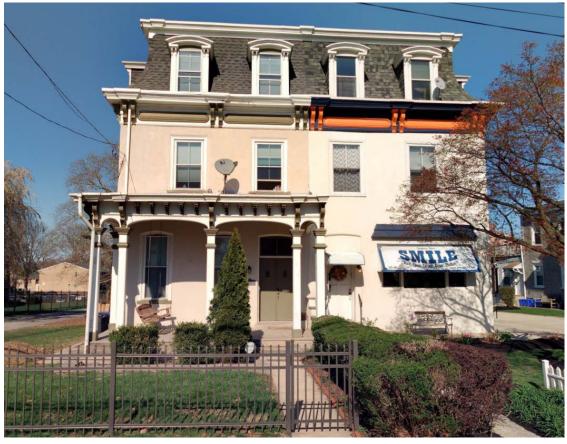

### 5226-30 RIDGE AVENUE

|                      | Address:                     | 5231 RIDGE AVE                   |                                |
|----------------------|------------------------------|----------------------------------|--------------------------------|
| Alternate Address:   |                              | OPA Number:                      | 871105700                      |
| Individually Listed: | No                           | Base Reg. Number:                | 98N240169                      |
|                      |                              | Historical Data                  |                                |
| Historic Name:       |                              | Year Built:                      | c. 1870                        |
| Current Name:        | Lisa's Kitchen               | Associated Individual:           |                                |
| Hist. Resource Type: | Mixed Use                    | Architect:                       |                                |
| Historic Function:   |                              |                                  |                                |
| Social History:      | ✓ 1900 Census                | Builder:                         |                                |
|                      |                              |                                  |                                |
| References:          |                              |                                  |                                |
|                      | Ph                           | ysical Description               |                                |
| Style:               | Gothic Revival               | Resource Type:                   |                                |
| Stories: 2 1/2       | Bays:                        | Current Function:                | Mixed Use- Residential/Comm    |
| Foundation:          |                              | Subfunction:                     |                                |
| Exterior Walls:      | Stucco                       | Additions/Alterations:           | One-story storefront addition, |
| Roof:                | Cross-gable; asphalt shingle | 25                               | 1892-95.                       |
| Windows:             | Historic and non-historic    | A m aill ann a                   |                                |
| Doors:               |                              | Ancillary:<br>Sidewalk Material: |                                |
| Other Materials:     |                              | Site Features:                   |                                |
| Notes:               |                              | J.10 / Cutures.                  |                                |