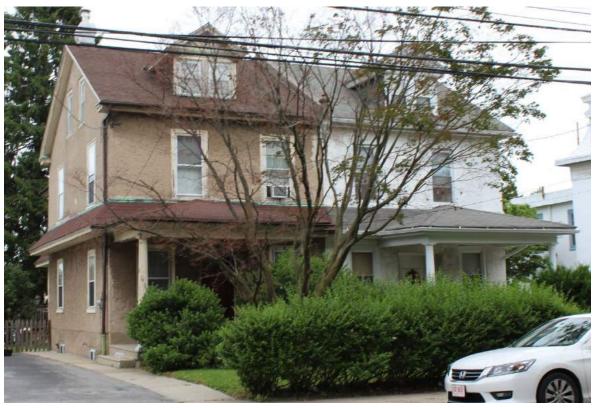

Mature trees

|                       | Address:                    | 5164 RIDGE AVE           |                               |
|-----------------------|-----------------------------|--------------------------|-------------------------------|
| Alternate Address     | s:                          | OPA Number:              | 871527350                     |
| Individually Listed   | Yes, 3/7/1974               | Base Reg. Number:        | 128N210227                    |
|                       |                             | Historical Data          |                               |
| Historic Name:        | St. Timothy's Working Men's | s Club and I Year Built: | 1877                          |
| Current Name:         |                             | Associated Individual:   |                               |
| Hist. Resource Typ    | clubhouse                   | Architect:               | Charles M. Burns (attributed) |
| Historic Function:    | Clubhouse                   |                          |                               |
| Social History:       | ☐ 1900 Census               | Builder:                 |                               |
| References:           |                             |                          |                               |
| Historical Commis     | ion files                   |                          |                               |
|                       |                             |                          |                               |
|                       | Ph                          | ysical Description       |                               |
| Style:                | High Victorian Gothic       | Resource Type:           | Clubhouse                     |
| <b>Stories:</b> 2 1/2 | Bays:                       | Current Function:        | Multi-unit Residential        |
| Foundation:           | Stone                       | Subfunction:             |                               |
| Exterior Walls:       | Wissahickon schist          | Additions/Alterations:   |                               |
| Roof:                 | Jerkinhead; slate           |                          |                               |

Historic and non-historic

Non-historic- other

Windows:

Other Materials:

Doors:

Notes:

**Classification:** Significant

Ancillary:

Sidewalk Material:

Site Features:

Survey Date:

7/5/2018

Slate; Concrete

|                        | Address:                        | 5193 RIDGE AVE         |                   |
|------------------------|---------------------------------|------------------------|-------------------|
| Alternate Address:     |                                 | OPA Number:            | 213192600         |
| Individually Listed:   | No                              | Base Reg. Number:      |                   |
|                        |                                 | Historical Data        |                   |
| Historic Name:         |                                 | Year Built:            | 1901-09           |
| Current Name:          |                                 | Associated Individual: |                   |
| Hist. Resource Type:   | Twin                            | Architect:             |                   |
| Historic Function:     |                                 |                        |                   |
| Social History:        | ☐ 1900 Census                   | Builder:               |                   |
| Does not appear on 18  | 895 map or in 1900 census. Does | appear on 1910 map.    |                   |
| References:            |                                 |                        |                   |
| Historic maps; 1900 ce | ensus                           |                        |                   |
|                        | Ph                              | ysical Description     |                   |
| Style:                 | Queen Anne                      | Resource Type:         | Twin              |
| Stories: 2             | Bays: 2                         | Current Function:      | Private Residence |
| Foundation:            | Stone                           | Subfunction:           |                   |
| Exterior Walls:        | Brick                           | Additions/Alterations: |                   |
| Roof:                  | Side-gable; other               |                        |                   |
| Windows:               | Non-historic- vinyl             |                        |                   |
| Doors:                 | Non-historic- other             | Ancillary:             |                   |
| Other Materials:       |                                 | Sidewalk Material:     | Concrete          |