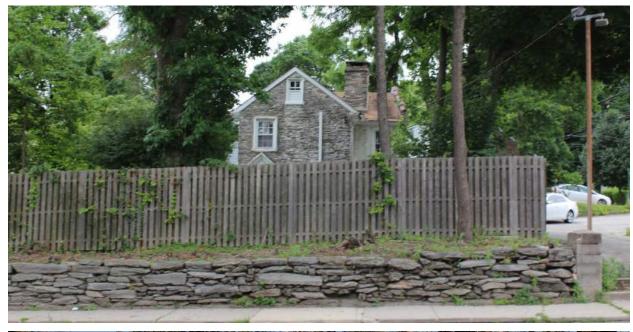

# Ridge Avenue Roxborough Thematic Historic District Inventory

July 2018

|              |              | Address:                          | 4600 RIDGE AVE                               |            |
|--------------|--------------|-----------------------------------|----------------------------------------------|------------|
| Alternate A  | Address:     | 4900 Ridge Ave                    | OPA Number:                                  | 885731360  |
| Individually | y Listed:    | Yes, 5/28/1963                    | Base Reg. Number:                            | 098N160014 |
|              |              |                                   | Historical Data                              |            |
| Historic Na  | me:          |                                   | Year Built:                                  | c. 1700    |
| Current Na   | me:          | Philadelphia Canoe Club           | Associated Individual:                       |            |
| Hist. Resou  | rce Type:    | Industrial                        | Architect:                                   |            |
| Historic Fu  | nction:      | Mill                              |                                              |            |
| Social Histo | ory:         | 1900 Census                       | Builder:                                     |            |
| Known befo   | ore 1733 a   | s the Wissahickon Grist and Bolti | ng Mill and after 1748 as the Roxboro Mills. |            |
| References   | :            |                                   |                                              |            |
| _            |              | irer, Jul 6, 1990, p. 63.         |                                              |            |
| THE TIMUUC   | sipinia miqu | нег, заго, 1330, р. 03.           |                                              |            |
|              |              | PI                                | nysical Description                          |            |
| Style:       |              | Vernacular                        | Resource Type:                               | Clubhouse  |
| Stories:     | 2            | Bays:                             | Current Function:                            | Clubhouse  |
| Foundatio    | n:           | Stone                             | Subfunction:                                 |            |
| Exterior W   | /alls:       | Stone                             | Additions/Alterations:                       |            |
| Roof:        |              | Hipped; other                     |                                              |            |
| Windows:     |              | Historic and non-historic         |                                              |            |
| Doors:       |              | Non-historic- wood                | Ancillary:                                   |            |

Siding, stucco

**Classification:** Significant

Other Materials:

Notes:

Survey Date:

Sidewalk Material:

Site Features:

7/6/2018

Mature trees

|                       | Address:                    | 5164 RIDGE AVE           |                               |
|-----------------------|-----------------------------|--------------------------|-------------------------------|
| Alternate Address     | s:                          | OPA Number:              | 871527350                     |
| Individually Listed   | Yes, 3/7/1974               | Base Reg. Number:        | 128N210227                    |
|                       |                             | Historical Data          |                               |
| Historic Name:        | St. Timothy's Working Men's | s Club and I Year Built: | 1877                          |
| Current Name:         |                             | Associated Individual:   |                               |
| Hist. Resource Typ    | clubhouse                   | Architect:               | Charles M. Burns (attributed) |
| Historic Function:    | Clubhouse                   |                          |                               |
| Social History:       | ☐ 1900 Census               | Builder:                 |                               |
| References:           |                             |                          |                               |
| Historical Commis     | ion files                   |                          |                               |
|                       |                             |                          |                               |
|                       | Ph                          | ysical Description       |                               |
| Style:                | High Victorian Gothic       | Resource Type:           | Clubhouse                     |
| <b>Stories:</b> 2 1/2 | Bays:                       | Current Function:        | Multi-unit Residential        |
| Foundation:           | Stone                       | Subfunction:             |                               |
| Exterior Walls:       | Wissahickon schist          | Additions/Alterations:   |                               |
| Roof:                 | Jerkinhead; slate           |                          |                               |