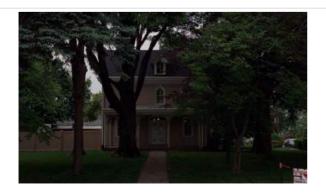

Notes:

Classification: Contributing

Site Features:

Survey Date:

|                                  | Address:                           | 5201 RIDGE AVE         |                   |
|----------------------------------|------------------------------------|------------------------|-------------------|
| Alternate Address:               |                                    | OPA Number:            | 213193000         |
| Individually Listed:             | No                                 | Base Reg. Number:      |                   |
|                                  |                                    | Historical Data        |                   |
| Historic Name:                   |                                    | Year Built:            | 1890              |
| Current Name:                    |                                    | Associated Individual: |                   |
| Hist. Resource Type:             | Detached Dwelling                  | Architect:             | Daniel S. Beale   |
| Historic Function:               |                                    |                        |                   |
| Social History:                  | ✓ 1900 Census                      | Builder:               |                   |
| References: Completed plans, PRE | RBG, v. 5, n. 30, p. 450, 7/30/189 | 0.                     |                   |
|                                  | Ph                                 | ysical Description     |                   |
| Style:                           | Late Victorian                     | Resource Type:         | Detached Dwelling |
| Stories: 2 1/2                   | <b>Bays:</b> 5                     | Current Function:      | Private Residence |
| Foundation:                      | Stone                              | Subfunction:           |                   |
| Exterior Walls:                  | Stone                              | Additions/Alterations: |                   |
| Roof:                            | Side-gable; asphalt shingles       |                        |                   |
| Windows:                         | Non-historic- vinyl                |                        |                   |
| Doors:                           | Non-historic- other                | Ancillary:             |                   |
| Other Materials:                 |                                    | Sidewalk Material:     | Concrete          |
|                                  |                                    | Site Features:         | Retaining wall    |
| Notes:                           |                                    |                        |                   |