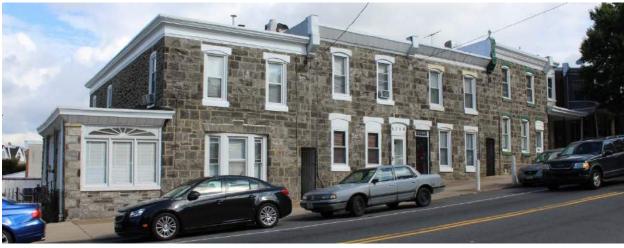

Mature trees

|                       | Address:                    | 5164 RIDGE AVE           |                               |
|-----------------------|-----------------------------|--------------------------|-------------------------------|
| Alternate Address     | s:                          | OPA Number:              | 871527350                     |
| Individually Listed   | Yes, 3/7/1974               | Base Reg. Number:        | 128N210227                    |
|                       |                             | Historical Data          |                               |
| Historic Name:        | St. Timothy's Working Men's | s Club and I Year Built: | 1877                          |
| Current Name:         |                             | Associated Individual:   |                               |
| Hist. Resource Typ    | clubhouse                   | Architect:               | Charles M. Burns (attributed) |
| Historic Function:    | Clubhouse                   |                          |                               |
| Social History:       | ☐ 1900 Census               | Builder:                 |                               |
| References:           |                             |                          |                               |
| Historical Commis     | ion files                   |                          |                               |
|                       |                             |                          |                               |
|                       | Ph                          | ysical Description       |                               |
| Style:                | High Victorian Gothic       | Resource Type:           | Clubhouse                     |
| <b>Stories:</b> 2 1/2 | Bays:                       | Current Function:        | Multi-unit Residential        |
| Foundation:           | Stone                       | Subfunction:             |                               |
| Exterior Walls:       | Wissahickon schist          | Additions/Alterations:   |                               |
| Roof:                 | Jerkinhead; slate           |                          |                               |

Historic and non-historic

Non-historic- other

Windows:

Other Materials:

Doors:

Notes:

**Classification:** Significant

Ancillary:

Sidewalk Material:

Site Features:

Survey Date:

7/5/2018

Slate; Concrete

|                        | Address:                        | 5193 RIDGE AVE         |                   |
|------------------------|---------------------------------|------------------------|-------------------|
| Alternate Address:     |                                 | OPA Number:            | 213192600         |
| Individually Listed:   | No                              | Base Reg. Number:      |                   |
|                        |                                 | Historical Data        |                   |
| Historic Name:         |                                 | Year Built:            | 1901-09           |
| Current Name:          |                                 | Associated Individual: |                   |
| Hist. Resource Type:   | Twin                            | Architect:             |                   |
| Historic Function:     |                                 |                        |                   |
| Social History:        | ☐ 1900 Census                   | Builder:               |                   |
| Does not appear on 18  | 895 map or in 1900 census. Does | appear on 1910 map.    |                   |
| References:            |                                 |                        |                   |
| Historic maps; 1900 ce | ensus                           |                        |                   |
|                        | Ph                              | ysical Description     |                   |
| Style:                 | Queen Anne                      | Resource Type:         | Twin              |
| Stories: 2             | Bays: 2                         | Current Function:      | Private Residence |
| Foundation:            | Stone                           | Subfunction:           |                   |
| Exterior Walls:        | Brick                           | Additions/Alterations: |                   |
| Roof:                  | Side-gable; other               |                        |                   |
| Windows:               | Non-historic- vinyl             |                        |                   |
| Doors:                 | Non-historic- other             | Ancillary:             |                   |
| Other Materials:       |                                 | Sidewalk Material:     | Concrete          |