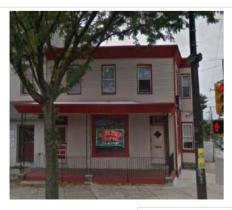

Notes:

|                      | Adaress:                  | 5226-30 KIDGE AVE      |                             |
|----------------------|---------------------------|------------------------|-----------------------------|
| Alternate Address:   |                           | OPA Number:            | 881081223                   |
| Individually Listed: | No                        | Base Reg. Number:      | 091N100031                  |
|                      |                           | Historical Data        |                             |
| Historic Name:       |                           | Year Built:            | 1879-1884                   |
| Current Name:        |                           | Associated Individual: |                             |
| Hist. Resource Type  | e: Hotel                  | Architect:             |                             |
| Historic Function:   |                           |                        |                             |
| Social History:      | ✓ 1900 Census             | Builder:               |                             |
| References:          |                           |                        |                             |
| Historic maps; deed  | ds                        |                        |                             |
|                      | Phy                       | ysical Description     |                             |
| Style:               | Second Empire             | Resource Type:         | Mixed Use                   |
| Stories: 3           | Bays:                     | Current Function:      | Mixed Use- Residential/Comm |
| Foundation:          |                           | Subfunction:           |                             |
| Exterior Walls:      | Stucco                    | Additions/Alterations: | Complete rehab in 2015      |
| Roof:                | Mansard; asphalt shingles |                        |                             |
| Windows:             | Non-historic- vinyl       |                        |                             |
| Doors:               | Non-historic- aluminum    | Ancillary:             | Caracinata                  |
| Other Materials:     | Brick                     | Sidewalk Material:     | Concrete                    |
| Notes:               |                           | Site Features:         |                             |

Walls are brick, covered by stucco.

**Classification:** Contributing

**Survey Date:** 7/5/2018