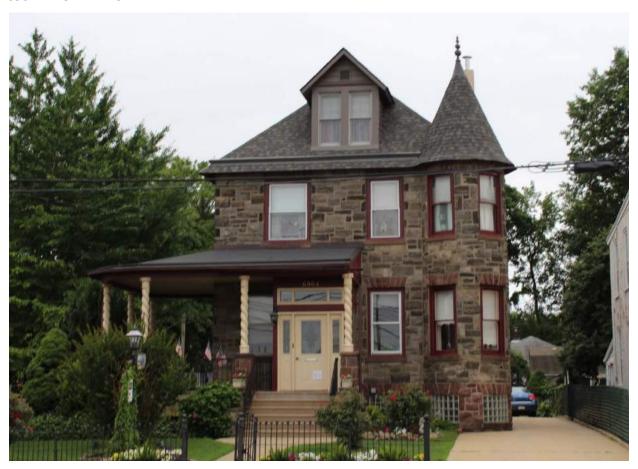

|                                    | Adaress:               | 5214 RIDGE AVE                       |                   |
|------------------------------------|------------------------|--------------------------------------|-------------------|
| Alternate Address:                 |                        | OPA Number:                          | 211354400         |
| Individually Listed:               | No                     | Base Reg. Number:                    |                   |
|                                    | ŀ                      | Historical Data                      |                   |
| Historic Name:                     |                        | Year Built:                          | c. 1898           |
| Current Name:                      |                        | Associated Individual:               |                   |
| Hist. Resource Type:               | Detached Dwelling      | Architect:                           |                   |
| Historic Function:                 | Residence              |                                      |                   |
| Social History:                    | ✓ 1900 Census          | Builder:                             |                   |
| References: Census records; histor | ic maps                |                                      |                   |
|                                    | Phy                    | ysical Description                   |                   |
| Style:                             | Late Victorian         | Resource Type:                       | Detached Dwelling |
| Stories: 2                         | Bays:                  | Current Function:                    | Private Residence |
| Foundation:                        |                        | Subfunction:                         |                   |
| Exterior Walls:                    | Stone                  | Additions/Alterations:               |                   |
| Roof:                              | Mulitple hipped; other |                                      |                   |
| Windows:                           | Non-historic- vinyl    | A to all larger                      |                   |
| Doors:                             | Non-historic- other    | Ancillary:                           | Consusts          |
| Other Materials:                   |                        | Sidewalk Material:<br>Site Features: | Concrete          |
|                                    |                        | Site reatures:                       |                   |
| Notes:                             |                        |                                      |                   |

**Classification:** Contributing

Survey Date:

7/5/2018

|                      | Address:            | 5215 RIDGE AVE         |                   |
|----------------------|---------------------|------------------------|-------------------|
| Alternate Address:   |                     | OPA Number:            | 213193600         |
| Individually Listed: | No                  | Base Reg. Number:      |                   |
|                      |                     | Historical Data        |                   |
| Historic Name:       |                     | Year Built:            | 1895-97           |
| Current Name:        |                     | Associated Individual: |                   |
| Hist. Resource Type: | Rowhouse            | Architect:             |                   |
| Historic Function:   |                     |                        |                   |
| Social History:      | ✓ 1900 Census       | Builder:               |                   |
| References:          |                     |                        |                   |
|                      | Ph                  | ysical Description     |                   |
| Style:               | Queen Anne          | Resource Type:         | Rowhouse          |
| Stories: 3           | Bays: 2             | Current Function:      | Private Residence |
| Foundation:          | Stone               | Subfunction:           |                   |
| Exterior Walls:      | Stone               | Additions/Alterations: |                   |
| Roof:                | Mansard; other      |                        |                   |
| Windows:             | Non-historic- vinyl |                        |                   |
| Doors:               | Non-historic- other | Ancillary:             |                   |
| Other Materials:     | Vinyl siding        | Sidewalk Material:     | Concrete          |
|                      |                     | Site Features:         | Retaining wall    |
| Notes:               |                     |                        |                   |