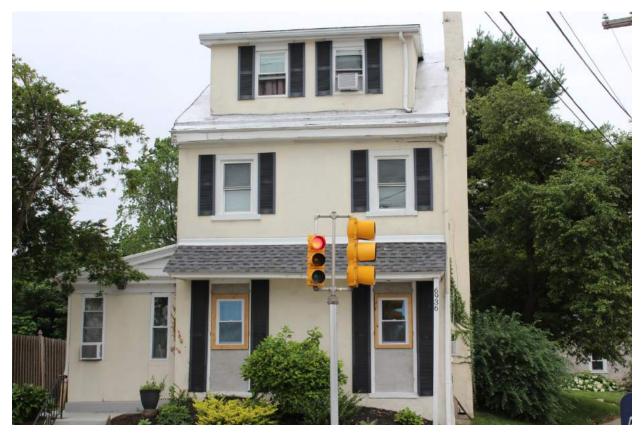

Sidewalk Material:

Site Features:

Survey Date:

7/5/2018

Slate; Concrete

|                        | Address:                        | 5193 RIDGE AVE         |                   |
|------------------------|---------------------------------|------------------------|-------------------|
| Alternate Address:     |                                 | OPA Number:            | 213192600         |
| Individually Listed:   | No                              | Base Reg. Number:      |                   |
|                        |                                 | Historical Data        |                   |
| Historic Name:         |                                 | Year Built:            | 1901-09           |
| Current Name:          |                                 | Associated Individual: |                   |
| Hist. Resource Type:   | Twin                            | Architect:             |                   |
| Historic Function:     |                                 |                        |                   |
| Social History:        | ☐ 1900 Census                   | Builder:               |                   |
| Does not appear on 18  | 895 map or in 1900 census. Does | appear on 1910 map.    |                   |
| References:            |                                 |                        |                   |
| Historic maps; 1900 ce | ensus                           |                        |                   |
|                        | Ph                              | ysical Description     |                   |
| Style:                 | Queen Anne                      | Resource Type:         | Twin              |
| Stories: 2             | Bays: 2                         | Current Function:      | Private Residence |
| Foundation:            | Stone                           | Subfunction:           |                   |
| Exterior Walls:        | Brick                           | Additions/Alterations: |                   |
| Roof:                  | Side-gable; other               |                        |                   |
| Windows:               | Non-historic- vinyl             |                        |                   |
| Doors:                 | Non-historic- other             | Ancillary:             |                   |
| Other Materials:       |                                 | Sidewalk Material:     | Concrete          |

Notes:

**Classification:** Contributing

Survey Date:

Site Features:

6/27/2018

Retaining wall

|                                                                                                                 | Address:                                                                  | 5195 RIDGE AVE                                                                  |                           |
|-----------------------------------------------------------------------------------------------------------------|---------------------------------------------------------------------------|---------------------------------------------------------------------------------|---------------------------|
| Alternate Address:                                                                                              |                                                                           | OPA Number:                                                                     | 213192700                 |
| Individually Listed:                                                                                            | No                                                                        | Base Reg. Number:                                                               |                           |
|                                                                                                                 | ı                                                                         | Historical Data                                                                 |                           |
| Historic Name:                                                                                                  |                                                                           | Year Built:                                                                     | 1901-09                   |
| Current Name:                                                                                                   |                                                                           | Associated Individual:                                                          |                           |
| Hist. Resource Type:                                                                                            | Twin                                                                      | Architect:                                                                      |                           |
| Historic Function:                                                                                              |                                                                           |                                                                                 |                           |
| Social History:                                                                                                 | ☐ 1900 Census                                                             | Builder:                                                                        |                           |
| oes not appear on 1                                                                                             | 395 map or in 1900 census. Does                                           | appear on 1910 map.                                                             |                           |
|                                                                                                                 |                                                                           |                                                                                 |                           |
|                                                                                                                 |                                                                           |                                                                                 |                           |
|                                                                                                                 |                                                                           |                                                                                 |                           |
|                                                                                                                 |                                                                           |                                                                                 |                           |
|                                                                                                                 |                                                                           |                                                                                 |                           |
|                                                                                                                 |                                                                           |                                                                                 |                           |
|                                                                                                                 |                                                                           |                                                                                 |                           |
|                                                                                                                 |                                                                           |                                                                                 |                           |
|                                                                                                                 |                                                                           |                                                                                 |                           |
| References:                                                                                                     |                                                                           |                                                                                 |                           |
|                                                                                                                 |                                                                           |                                                                                 |                           |
|                                                                                                                 |                                                                           |                                                                                 |                           |
|                                                                                                                 | Ph                                                                        | ysical Description                                                              |                           |
| Historic maps                                                                                                   | <b>Ph</b> Queen Anne                                                      | ysical Description<br>Resource Type:                                            | Twin                      |
| Historic maps Style:                                                                                            |                                                                           | -                                                                               | Twin<br>Private Residence |
| Style: Stories: 2                                                                                               | Queen Anne                                                                | Resource Type:                                                                  |                           |
| Style: Stories: 2 Foundation:                                                                                   | Queen Anne  Bays: 2                                                       | Resource Type:<br>Current Function:                                             |                           |
| Style: Stories: 2 Foundation: Exterior Walls:                                                                   | Queen Anne  **Bays: 2  Stone                                              | Resource Type: Current Function: Subfunction:                                   |                           |
| Style: Stories: 2 Foundation: Exterior Walls: Roof:                                                             | Queen Anne  **Bays: 2  Stone  Brick                                       | Resource Type: Current Function: Subfunction: Additions/Alterations:            |                           |
| Style: Stories: 2 Foundation: Exterior Walls: Roof: Windows:                                                    | Queen Anne  **Bays: 2**  Stone  Brick  Side-gable; other                  | Resource Type: Current Function: Subfunction:                                   |                           |
| Style: Stories: 2 Foundation: Exterior Walls: Roof: Windows: Doors:                                             | Queen Anne  Bays: 2  Stone  Brick  Side-gable; other  Non-historic- vinyl | Resource Type: Current Function: Subfunction: Additions/Alterations:            |                           |
| References: Historic maps  Style: Stories: 2 Foundation: Exterior Walls: Roof: Windows: Doors: Other Materials: | Queen Anne  Bays: 2  Stone  Brick  Side-gable; other  Non-historic- vinyl | Resource Type: Current Function: Subfunction: Additions/Alterations: Ancillary: | Private Residence         |