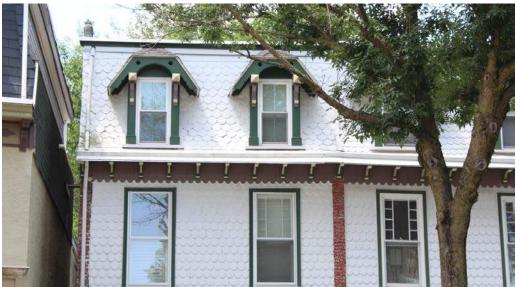

Mature trees

|                       | Address:                    | 5164 RIDGE AVE           |                               |
|-----------------------|-----------------------------|--------------------------|-------------------------------|
| Alternate Address     | s:                          | OPA Number:              | 871527350                     |
| Individually Listed   | Yes, 3/7/1974               | Base Reg. Number:        | 128N210227                    |
|                       |                             | Historical Data          |                               |
| Historic Name:        | St. Timothy's Working Men's | s Club and I Year Built: | 1877                          |
| Current Name:         |                             | Associated Individual:   |                               |
| Hist. Resource Typ    | clubhouse                   | Architect:               | Charles M. Burns (attributed) |
| Historic Function:    | Clubhouse                   |                          |                               |
| Social History:       | ☐ 1900 Census               | Builder:                 |                               |
| References:           |                             |                          |                               |
| Historical Commis     | ion files                   |                          |                               |
|                       |                             |                          |                               |
|                       | Ph                          | ysical Description       |                               |
| Style:                | High Victorian Gothic       | Resource Type:           | Clubhouse                     |
| <b>Stories:</b> 2 1/2 | Bays:                       | Current Function:        | Multi-unit Residential        |
| Foundation:           | Stone                       | Subfunction:             |                               |
| Exterior Walls:       | Wissahickon schist          | Additions/Alterations:   |                               |
| Roof:                 | Jerkinhead; slate           |                          |                               |

Historic and non-historic

Non-historic- other

Windows:

Other Materials:

Doors:

Notes:

**Classification:** Significant

Ancillary:

Sidewalk Material:

Site Features:

Survey Date:

7/5/2018

Slate; Concrete

|                        | Address:                        | 5193 RIDGE AVE         |                   |
|------------------------|---------------------------------|------------------------|-------------------|
| Alternate Address:     |                                 | OPA Number:            | 213192600         |
| Individually Listed:   | No                              | Base Reg. Number:      |                   |
|                        |                                 | Historical Data        |                   |
| Historic Name:         |                                 | Year Built:            | 1901-09           |
| Current Name:          |                                 | Associated Individual: |                   |
| Hist. Resource Type:   | Twin                            | Architect:             |                   |
| Historic Function:     |                                 |                        |                   |
| Social History:        | ☐ 1900 Census                   | Builder:               |                   |
| Does not appear on 18  | 895 map or in 1900 census. Does | appear on 1910 map.    |                   |
| References:            |                                 |                        |                   |
| Historic maps; 1900 ce | ensus                           |                        |                   |
|                        | Ph                              | ysical Description     |                   |
| Style:                 | Queen Anne                      | Resource Type:         | Twin              |
| Stories: 2             | Bays: 2                         | Current Function:      | Private Residence |
| Foundation:            | Stone                           | Subfunction:           |                   |
| Exterior Walls:        | Brick                           | Additions/Alterations: |                   |
| Roof:                  | Side-gable; other               |                        |                   |
| Windows:               | Non-historic- vinyl             |                        |                   |
| Doors:                 | Non-historic- other             | Ancillary:             |                   |
| Other Materials:       |                                 | Sidewalk Material:     | Concrete          |