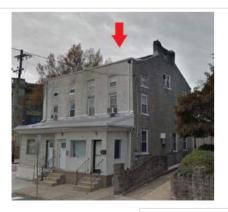

### 5226-30 RIDGE AVENUE

|                      | Address:                     | 5231 RIDGE AVE                   |                                |
|----------------------|------------------------------|----------------------------------|--------------------------------|
| Alternate Address:   |                              | OPA Number:                      | 871105700                      |
| Individually Listed: | No                           | Base Reg. Number:                | 98N240169                      |
|                      |                              | Historical Data                  |                                |
| Historic Name:       |                              | Year Built:                      | c. 1870                        |
| Current Name:        | Lisa's Kitchen               | Associated Individual:           |                                |
| Hist. Resource Type: | Mixed Use                    | Architect:                       |                                |
| Historic Function:   |                              |                                  |                                |
| Social History:      | ✓ 1900 Census                | Builder:                         |                                |
|                      |                              |                                  |                                |
| References:          |                              |                                  |                                |
|                      | Ph                           | ysical Description               |                                |
| Style:               | Gothic Revival               | Resource Type:                   |                                |
| Stories: 2 1/2       | Bays:                        | Current Function:                | Mixed Use- Residential/Comm    |
| Foundation:          |                              | Subfunction:                     |                                |
| Exterior Walls:      | Stucco                       | Additions/Alterations:           | One-story storefront addition, |
| Roof:                | Cross-gable; asphalt shingle | 25                               | 1892-95.                       |
| Windows:             | Historic and non-historic    | A m aill ann a                   |                                |
| Doors:               |                              | Ancillary:<br>Sidewalk Material: |                                |
| Other Materials:     |                              | Site Features:                   |                                |
| Notes:               |                              | J.10 / Cutures.                  |                                |