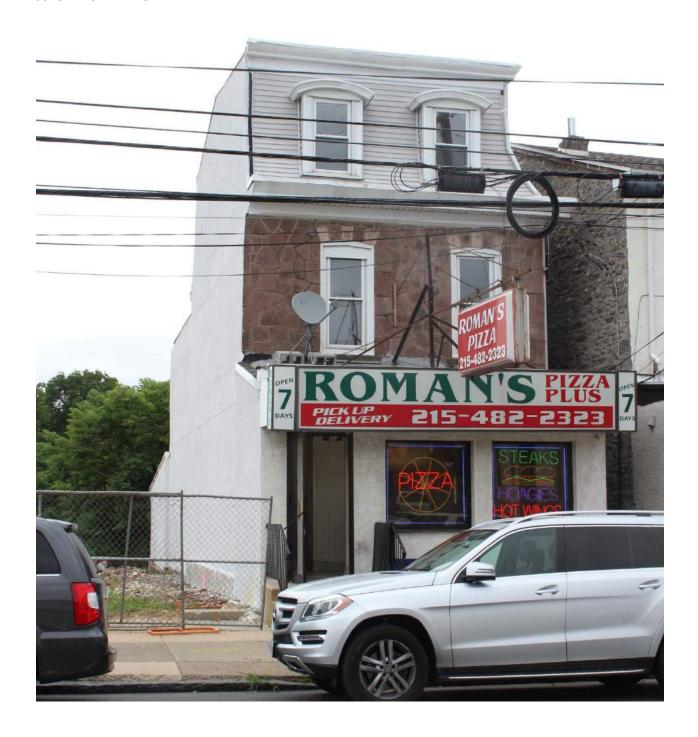

|                      | Address:                  | 5221 RIDGE AVE         |                         |
|----------------------|---------------------------|------------------------|-------------------------|
| Alternate Address:   |                           | OPA Number:            | 213193900               |
| Individually Listed: | No                        | Base Reg. Number:      |                         |
|                      | ı                         | Historical Data        |                         |
| Historic Name:       |                           | Year Built:            | 1897-1900               |
| Current Name:        |                           | Associated Individual: |                         |
| Hist. Resource Type: | Semi-detached Dwelling    | Architect:             |                         |
| Historic Function:   |                           |                        |                         |
| Social History:      | ✓ 1900 Census             | Builder:               |                         |
| References: Deeds    |                           |                        |                         |
|                      | Ph                        | ysical Description     |                         |
| Style:               | Queen Anne                | Resource Type:         | Semi-detached Dwelling  |
| Stories: 3           | Bays:                     | Current Function:      |                         |
| Foundation:          | Stone                     | Subfunction:           |                         |
| Exterior Walls:      | Brick                     | Additions/Alterations: | Storefront on Ridge Ave |
| Roof:                | Mansard; asphalt shingles |                        | infilled                |
| Windows:             | Non-historic- vinyl       |                        |                         |
| Doors:               | Non-historic- other       | Ancillary:             |                         |
| Other Materials:     | Stucco                    | Sidewalk Material:     | Concrete                |
|                      |                           | Site Features:         |                         |