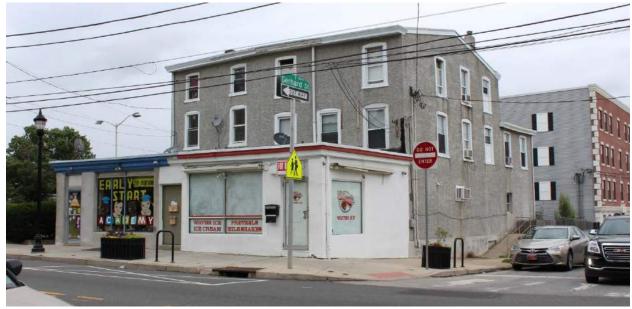

Notes:

|                      | Adaress:                  | 5226-30 KIDGE AVE      |                             |
|----------------------|---------------------------|------------------------|-----------------------------|
| Alternate Address:   |                           | OPA Number:            | 881081223                   |
| Individually Listed: | No                        | Base Reg. Number:      | 091N100031                  |
|                      |                           | Historical Data        |                             |
| Historic Name:       |                           | Year Built:            | 1879-1884                   |
| Current Name:        |                           | Associated Individual: |                             |
| Hist. Resource Type  | e: Hotel                  | Architect:             |                             |
| Historic Function:   |                           |                        |                             |
| Social History:      | ✓ 1900 Census             | Builder:               |                             |
| References:          |                           |                        |                             |
| Historic maps; deed  | ds                        |                        |                             |
|                      | Phy                       | ysical Description     |                             |
| Style:               | Second Empire             | Resource Type:         | Mixed Use                   |
| Stories: 3           | Bays:                     | Current Function:      | Mixed Use- Residential/Comm |
| Foundation:          |                           | Subfunction:           |                             |
| Exterior Walls:      | Stucco                    | Additions/Alterations: | Complete rehab in 2015      |
| Roof:                | Mansard; asphalt shingles |                        |                             |
| Windows:             | Non-historic- vinyl       |                        |                             |
| Doors:               | Non-historic- aluminum    | Ancillary:             | Caracinata                  |
| Other Materials:     | Brick                     | Sidewalk Material:     | Concrete                    |
| Notes:               |                           | Site Features:         |                             |

Walls are brick, covered by stucco.

**Classification:** Contributing

**Survey Date:** 7/5/2018

### 5226-30 RIDGE AVENUE

|                      | Address:                     | 5231 RIDGE AVE                   |                                |
|----------------------|------------------------------|----------------------------------|--------------------------------|
| Alternate Address:   |                              | OPA Number:                      | 871105700                      |
| Individually Listed: | No                           | Base Reg. Number:                | 98N240169                      |
|                      |                              | Historical Data                  |                                |
| Historic Name:       |                              | Year Built:                      | c. 1870                        |
| Current Name:        | Lisa's Kitchen               | Associated Individual:           |                                |
| Hist. Resource Type: | Mixed Use                    | Architect:                       |                                |
| Historic Function:   |                              |                                  |                                |
| Social History:      | ✓ 1900 Census                | Builder:                         |                                |
|                      |                              |                                  |                                |
| References:          |                              |                                  |                                |
|                      | Ph                           | ysical Description               |                                |
| Style:               | Gothic Revival               | Resource Type:                   |                                |
| Stories: 2 1/2       | Bays:                        | Current Function:                | Mixed Use- Residential/Comm    |
| Foundation:          |                              | Subfunction:                     |                                |
| Exterior Walls:      | Stucco                       | Additions/Alterations:           | One-story storefront addition, |
| Roof:                | Cross-gable; asphalt shingle | 25                               | 1892-95.                       |
| Windows:             | Historic and non-historic    | A m aill ann a                   |                                |
| Doors:               |                              | Ancillary:<br>Sidewalk Material: |                                |
| Other Materials:     |                              | Site Features:                   |                                |
| Notes:               |                              | J.10 / Cutures.                  |                                |