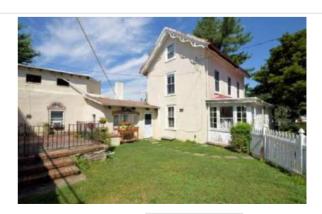

Notes:

Classification: Contributing

Site Features:

Survey Date:

|                                  | Address:                           | 5201 RIDGE AVE         |                   |
|----------------------------------|------------------------------------|------------------------|-------------------|
| Alternate Address:               |                                    | OPA Number:            | 213193000         |
| Individually Listed:             | No                                 | Base Reg. Number:      |                   |
|                                  |                                    | Historical Data        |                   |
| Historic Name:                   |                                    | Year Built:            | 1890              |
| Current Name:                    |                                    | Associated Individual: |                   |
| Hist. Resource Type:             | Detached Dwelling                  | Architect:             | Daniel S. Beale   |
| Historic Function:               |                                    |                        |                   |
| Social History:                  | ✓ 1900 Census                      | Builder:               |                   |
| References: Completed plans, PRE | RBG, v. 5, n. 30, p. 450, 7/30/189 | 0.                     |                   |
|                                  | Ph                                 | ysical Description     |                   |
| Style:                           | Late Victorian                     | Resource Type:         | Detached Dwelling |
| Stories: 2 1/2                   | <b>Bays:</b> 5                     | Current Function:      | Private Residence |
| Foundation:                      | Stone                              | Subfunction:           |                   |
| Exterior Walls:                  | Stone                              | Additions/Alterations: |                   |
| Roof:                            | Side-gable; asphalt shingles       |                        |                   |
| Windows:                         | Non-historic- vinyl                |                        |                   |
| Doors:                           | Non-historic- other                | Ancillary:             |                   |
| Other Materials:                 |                                    | Sidewalk Material:     | Concrete          |
|                                  |                                    | Site Features:         | Retaining wall    |
| Notes:                           |                                    |                        |                   |

**Classification:** Contributing

Survey Date:

6/27/2018

|                                                                     | Address:                                                                  | 5205 RIDGE AVE                                                                                      |                                        |
|---------------------------------------------------------------------|---------------------------------------------------------------------------|-----------------------------------------------------------------------------------------------------|----------------------------------------|
| Alternate Address:                                                  |                                                                           | OPA Number:                                                                                         | 213193100                              |
| Individually Listed:                                                | No                                                                        | Base Reg. Number:                                                                                   |                                        |
|                                                                     |                                                                           | Historical Data                                                                                     |                                        |
| Historic Name:                                                      |                                                                           | Year Built:                                                                                         | 1885-1892                              |
| Current Name:                                                       |                                                                           | Associated Individual:                                                                              |                                        |
| Hist. Resource Type:                                                | Detached Dwelling                                                         | Architect:                                                                                          |                                        |
| Historic Function:                                                  |                                                                           |                                                                                                     |                                        |
| Social History:                                                     | ✓ 1900 Census                                                             | Builder:                                                                                            |                                        |
|                                                                     |                                                                           |                                                                                                     |                                        |
| <del>-</del>                                                        |                                                                           |                                                                                                     |                                        |
| <b>References:</b><br>Historic maps                                 | Ph                                                                        | nysical Description                                                                                 |                                        |
| Historic maps                                                       | Ph<br>Second Empire                                                       | nysical Description<br>Resource Type:                                                               | Detached Dwelling                      |
| Historic maps  Style:                                               |                                                                           | •                                                                                                   | Detached Dwelling<br>Private Residence |
| distoric maps  Style: Stories: 3                                    | Second Empire                                                             | Resource Type:                                                                                      | -                                      |
| Style: Stories: 3 Foundation:                                       | Second Empire  Bays: 2                                                    | Resource Type:<br>Current Function:                                                                 | -                                      |
| Style: Stories: 3 Foundation: Exterior Walls:                       | Second Empire  **Bays: 2  Stone                                           | Resource Type: Current Function: Subfunction:                                                       | -                                      |
| Style: Stories: 3 Foundation: Exterior Walls: Roof:                 | Second Empire  Bays: 2  Stone Stone                                       | Resource Type: Current Function: Subfunction: Additions/Alterations:                                | -                                      |
| Style: Stories: 3 Foundation: Exterior Walls: Roof: Windows:        | Second Empire  **Bays: 2**  Stone  Stone  Mansard; slate                  | Resource Type: Current Function: Subfunction: Additions/Alterations: Ancillary:                     | Private Residence                      |
| Style: Stories: 3 Foundation: Exterior Walls: Roof: Windows: Doors: | Second Empire  Bays: 2  Stone  Stone  Mansard; slate  Non-historic- vinyl | Resource Type: Current Function: Subfunction: Additions/Alterations:  Ancillary: Sidewalk Material: | Private Residence  Concrete            |
| Historic maps  Style:                                               | Second Empire  Bays: 2  Stone  Stone  Mansard; slate  Non-historic- vinyl | Resource Type: Current Function: Subfunction: Additions/Alterations: Ancillary:                     | Private Residence                      |