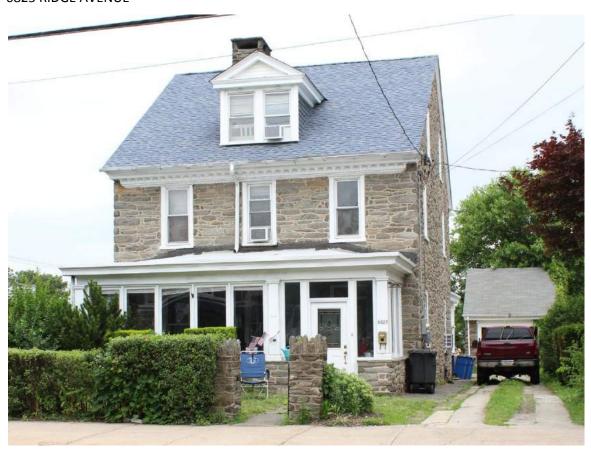

Notes:

Classification: Contributing

Site Features:

Survey Date:

|                                  | Address:                           | 5201 RIDGE AVE         |                   |
|----------------------------------|------------------------------------|------------------------|-------------------|
| Alternate Address:               |                                    | OPA Number:            | 213193000         |
| Individually Listed:             | No                                 | Base Reg. Number:      |                   |
|                                  |                                    | Historical Data        |                   |
| Historic Name:                   |                                    | Year Built:            | 1890              |
| Current Name:                    |                                    | Associated Individual: |                   |
| Hist. Resource Type:             | Detached Dwelling                  | Architect:             | Daniel S. Beale   |
| Historic Function:               |                                    |                        |                   |
| Social History:                  | ✓ 1900 Census                      | Builder:               |                   |
| References: Completed plans, PRE | RBG, v. 5, n. 30, p. 450, 7/30/189 | 0.                     |                   |
|                                  | Ph                                 | ysical Description     |                   |
| Style:                           | Late Victorian                     | Resource Type:         | Detached Dwelling |
| Stories: 2 1/2                   | <b>Bays:</b> 5                     | Current Function:      | Private Residence |
| Foundation:                      | Stone                              | Subfunction:           |                   |
| Exterior Walls:                  | Stone                              | Additions/Alterations: |                   |
| Roof:                            | Side-gable; asphalt shingles       |                        |                   |
| Windows:                         | Non-historic- vinyl                |                        |                   |
| Doors:                           | Non-historic- other                | Ancillary:             |                   |
| Other Materials:                 |                                    | Sidewalk Material:     | Concrete          |
|                                  |                                    | Site Features:         | Retaining wall    |
| Notes:                           |                                    |                        |                   |

**Classification:** Contributing

Survey Date:

6/27/2018

|                                                                     | Address:                                                                  | 5205 RIDGE AVE                                                                                      |                                        |
|---------------------------------------------------------------------|---------------------------------------------------------------------------|-----------------------------------------------------------------------------------------------------|----------------------------------------|
| Alternate Address:                                                  |                                                                           | OPA Number:                                                                                         | 213193100                              |
| Individually Listed:                                                | No                                                                        | Base Reg. Number:                                                                                   |                                        |
|                                                                     |                                                                           | Historical Data                                                                                     |                                        |
| Historic Name:                                                      |                                                                           | Year Built:                                                                                         | 1885-1892                              |
| Current Name:                                                       |                                                                           | Associated Individual:                                                                              |                                        |
| Hist. Resource Type:                                                | Detached Dwelling                                                         | Architect:                                                                                          |                                        |
| Historic Function:                                                  |                                                                           |                                                                                                     |                                        |
| Social History:                                                     | ✓ 1900 Census                                                             | Builder:                                                                                            |                                        |
|                                                                     |                                                                           |                                                                                                     |                                        |
| <del>-</del>                                                        |                                                                           |                                                                                                     |                                        |
| <b>References:</b><br>Historic maps                                 | Ph                                                                        | nysical Description                                                                                 |                                        |
| Historic maps                                                       | Ph<br>Second Empire                                                       | nysical Description<br>Resource Type:                                                               | Detached Dwelling                      |
| Historic maps  Style:                                               |                                                                           | •                                                                                                   | Detached Dwelling<br>Private Residence |
| distoric maps  Style: Stories: 3                                    | Second Empire                                                             | Resource Type:                                                                                      | -                                      |
| Style: Stories: 3 Foundation:                                       | Second Empire  Bays: 2                                                    | Resource Type:<br>Current Function:                                                                 | -                                      |
| Style: Stories: 3 Foundation: Exterior Walls:                       | Second Empire  **Bays: 2  Stone                                           | Resource Type: Current Function: Subfunction:                                                       | -                                      |
| Style: Stories: 3 Foundation: Exterior Walls: Roof:                 | Second Empire  Bays: 2  Stone Stone                                       | Resource Type: Current Function: Subfunction: Additions/Alterations:                                | -                                      |
| Style: Stories: 3 Foundation: Exterior Walls: Roof: Windows:        | Second Empire  **Bays: 2**  Stone  Stone  Mansard; slate                  | Resource Type: Current Function: Subfunction: Additions/Alterations: Ancillary:                     | Private Residence                      |
| Style: Stories: 3 Foundation: Exterior Walls: Roof: Windows: Doors: | Second Empire  Bays: 2  Stone  Stone  Mansard; slate  Non-historic- vinyl | Resource Type: Current Function: Subfunction: Additions/Alterations:  Ancillary: Sidewalk Material: | Private Residence  Concrete            |
| Historic maps  Style:                                               | Second Empire  Bays: 2  Stone  Stone  Mansard; slate  Non-historic- vinyl | Resource Type: Current Function: Subfunction: Additions/Alterations: Ancillary:                     | Private Residence                      |