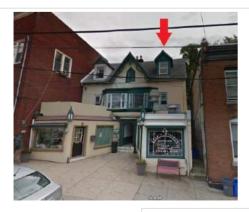

### 5226-30 RIDGE AVENUE

|                      | Address:                     | 5231 RIDGE AVE                   |                                |
|----------------------|------------------------------|----------------------------------|--------------------------------|
| Alternate Address:   |                              | OPA Number:                      | 871105700                      |
| Individually Listed: | No                           | Base Reg. Number:                | 98N240169                      |
|                      |                              | Historical Data                  |                                |
| Historic Name:       |                              | Year Built:                      | c. 1870                        |
| Current Name:        | Lisa's Kitchen               | Associated Individual:           |                                |
| Hist. Resource Type: | Mixed Use                    | Architect:                       |                                |
| Historic Function:   |                              |                                  |                                |
| Social History:      | ✓ 1900 Census                | Builder:                         |                                |
|                      |                              |                                  |                                |
| References:          |                              |                                  |                                |
|                      | Ph                           | ysical Description               |                                |
| Style:               | Gothic Revival               | Resource Type:                   |                                |
| Stories: 2 1/2       | Bays:                        | Current Function:                | Mixed Use- Residential/Comm    |
| Foundation:          |                              | Subfunction:                     |                                |
| Exterior Walls:      | Stucco                       | Additions/Alterations:           | One-story storefront addition, |
| Roof:                | Cross-gable; asphalt shingle | 25                               | 1892-95.                       |
| Windows:             | Historic and non-historic    | A m aill ann a                   |                                |
| Doors:               |                              | Ancillary:<br>Sidewalk Material: |                                |
| Other Materials:     |                              | Site Features:                   |                                |
| Notes:               |                              | J.10 / Cutures.                  |                                |