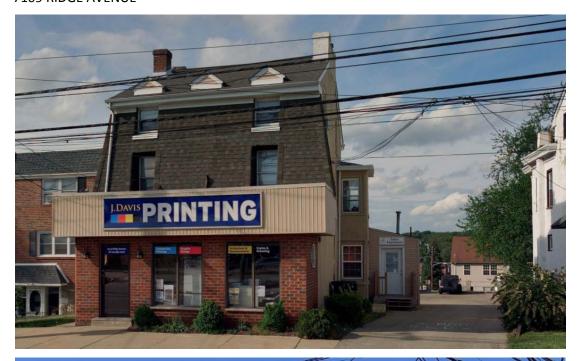

|                      | Address:             | 5200 RIDGE AVE                                     |                                 |
|----------------------|----------------------|----------------------------------------------------|---------------------------------|
| Alternate Address:   |                      | OPA Number:                                        | 211353700                       |
| Individually Listed: | No                   | Base Reg. Number:                                  |                                 |
|                      |                      | Historical Data                                    |                                 |
| Historic Name:       |                      | Year Built:                                        | 1876-1884                       |
| Current Name:        |                      | Associated Individual:                             |                                 |
| Hist. Resource Type: | Mixed Use            | Architect:                                         |                                 |
| Historic Function:   |                      |                                                    |                                 |
| Social History:      | <b>✓</b> 1900 Census | Builder:                                           |                                 |
| _                    |                      | : multi-unit rental. Walter Acuff's realtor office | in 1920s. Gerry's Bar in 1960s. |
| References:          |                      |                                                    |                                 |
| Historic maps        |                      |                                                    |                                 |
|                      |                      |                                                    |                                 |
|                      | Ph                   | ysical Description                                 |                                 |
| Style:               | Italianate           | Resource Type:                                     | Mixed Use                       |
| Stories: 3           | Bays:                | Current Function:                                  | Multi-unit Residential          |
| Foundation:          | Brick                | Subfunction:                                       |                                 |
| Exterior Walls:      | Brick                | Additions/Alterations:                             |                                 |
| Roof:                | Flat; tar paper      |                                                    |                                 |
| Windows:             | Non-historic- vinyl  |                                                    |                                 |
| Doors:               | Non-historic- other  | Ancillary:                                         |                                 |
| Other Materials:     | Siding               | Sidewalk Material:                                 | Concrete                        |

Notes:

Classification: Contributing

Site Features:

Survey Date:

|                                  | Address:                           | 5201 RIDGE AVE         |                   |
|----------------------------------|------------------------------------|------------------------|-------------------|
| Alternate Address:               |                                    | OPA Number:            | 213193000         |
| Individually Listed:             | No                                 | Base Reg. Number:      |                   |
|                                  |                                    | Historical Data        |                   |
| Historic Name:                   |                                    | Year Built:            | 1890              |
| Current Name:                    |                                    | Associated Individual: |                   |
| Hist. Resource Type:             | Detached Dwelling                  | Architect:             | Daniel S. Beale   |
| Historic Function:               |                                    |                        |                   |
| Social History:                  | ✓ 1900 Census                      | Builder:               |                   |
| References: Completed plans, PRE | RBG, v. 5, n. 30, p. 450, 7/30/189 | 0.                     |                   |
|                                  | Ph                                 | ysical Description     |                   |
| Style:                           | Late Victorian                     | Resource Type:         | Detached Dwelling |
| Stories: 2 1/2                   | <b>Bays:</b> 5                     | Current Function:      | Private Residence |
| Foundation:                      | Stone                              | Subfunction:           |                   |
| Exterior Walls:                  | Stone                              | Additions/Alterations: |                   |
| Roof:                            | Side-gable; asphalt shingles       |                        |                   |
| Windows:                         | Non-historic- vinyl                |                        |                   |
| Doors:                           | Non-historic- other                | Ancillary:             |                   |
| Other Materials:                 |                                    | Sidewalk Material:     | Concrete          |
|                                  |                                    | Site Features:         | Retaining wall    |
| Notes:                           |                                    |                        |                   |