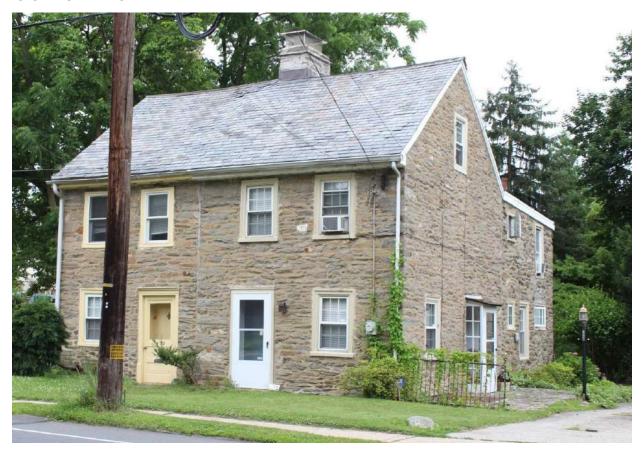

# Ridge Avenue Roxborough Thematic Historic District Inventory

July 2018

|              |              | Address:                          | 4600 RIDGE AVE                               |            |
|--------------|--------------|-----------------------------------|----------------------------------------------|------------|
| Alternate A  | Address:     | 4900 Ridge Ave                    | OPA Number:                                  | 885731360  |
| Individually | y Listed:    | Yes, 5/28/1963                    | Base Reg. Number:                            | 098N160014 |
|              |              |                                   | Historical Data                              |            |
| Historic Na  | me:          |                                   | Year Built:                                  | c. 1700    |
| Current Na   | me:          | Philadelphia Canoe Club           | Associated Individual:                       |            |
| Hist. Resou  | rce Type:    | Industrial                        | Architect:                                   |            |
| Historic Fu  | nction:      | Mill                              |                                              |            |
| Social Histo | ory:         | 1900 Census                       | Builder:                                     |            |
| Known befo   | ore 1733 a   | s the Wissahickon Grist and Bolti | ng Mill and after 1748 as the Roxboro Mills. |            |
| References   | :            |                                   |                                              |            |
| _            |              | irer, Jul 6, 1990, p. 63.         |                                              |            |
| THE TIMUUC   | sipinia miqu | нег, заго, 1330, р. 03.           |                                              |            |
|              |              | PI                                | nysical Description                          |            |
| Style:       |              | Vernacular                        | Resource Type:                               | Clubhouse  |
| Stories:     | 2            | Bays:                             | Current Function:                            | Clubhouse  |
| Foundatio    | n:           | Stone                             | Subfunction:                                 |            |
| Exterior W   | /alls:       | Stone                             | Additions/Alterations:                       |            |
| Roof:        |              | Hipped; other                     |                                              |            |
| Windows:     |              | Historic and non-historic         |                                              |            |
| Doors:       |              | Non-historic- wood                | Ancillary:                                   |            |

Siding, stucco

**Classification:** Significant

Other Materials:

Notes:

Survey Date:

Sidewalk Material:

Site Features:

7/6/2018

Mature trees

|                       | Address:                    | 5164 RIDGE AVE           |                               |
|-----------------------|-----------------------------|--------------------------|-------------------------------|
| Alternate Address     | s:                          | OPA Number:              | 871527350                     |
| Individually Listed   | Yes, 3/7/1974               | Base Reg. Number:        | 128N210227                    |
|                       |                             | Historical Data          |                               |
| Historic Name:        | St. Timothy's Working Men's | s Club and I Year Built: | 1877                          |
| Current Name:         |                             | Associated Individual:   |                               |
| Hist. Resource Typ    | clubhouse                   | Architect:               | Charles M. Burns (attributed) |
| Historic Function:    | Clubhouse                   |                          |                               |
| Social History:       | ☐ 1900 Census               | Builder:                 |                               |
| References:           |                             |                          |                               |
| Historical Commis     | ion files                   |                          |                               |
|                       |                             |                          |                               |
|                       | Ph                          | ysical Description       |                               |
| Style:                | High Victorian Gothic       | Resource Type:           | Clubhouse                     |
| <b>Stories:</b> 2 1/2 | Bays:                       | Current Function:        | Multi-unit Residential        |
| Foundation:           | Stone                       | Subfunction:             |                               |
| Exterior Walls:       | Wissahickon schist          | Additions/Alterations:   |                               |
| Roof:                 | Jerkinhead; slate           |                          |                               |