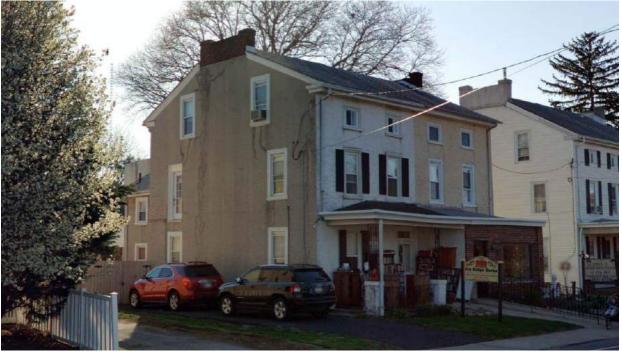

### 5226-30 RIDGE AVENUE

|                      | Address:                     | 5231 RIDGE AVE                   |                                |
|----------------------|------------------------------|----------------------------------|--------------------------------|
| Alternate Address:   |                              | OPA Number:                      | 871105700                      |
| Individually Listed: | No                           | Base Reg. Number:                | 98N240169                      |
|                      |                              | Historical Data                  |                                |
| Historic Name:       |                              | Year Built:                      | c. 1870                        |
| Current Name:        | Lisa's Kitchen               | Associated Individual:           |                                |
| Hist. Resource Type: | Mixed Use                    | Architect:                       |                                |
| Historic Function:   |                              |                                  |                                |
| Social History:      | ✓ 1900 Census                | Builder:                         |                                |
|                      |                              |                                  |                                |
| References:          |                              |                                  |                                |
|                      | Ph                           | ysical Description               |                                |
| Style:               | Gothic Revival               | Resource Type:                   |                                |
| Stories: 2 1/2       | Bays:                        | Current Function:                | Mixed Use- Residential/Comm    |
| Foundation:          |                              | Subfunction:                     |                                |
| Exterior Walls:      | Stucco                       | Additions/Alterations:           | One-story storefront addition, |
| Roof:                | Cross-gable; asphalt shingle | 25                               | 1892-95.                       |
| Windows:             | Historic and non-historic    | A m aill ann a                   |                                |
| Doors:               |                              | Ancillary:<br>Sidewalk Material: |                                |
| Other Materials:     |                              | Site Features:                   |                                |
| Notes:               |                              | J.10 / Cutures.                  |                                |