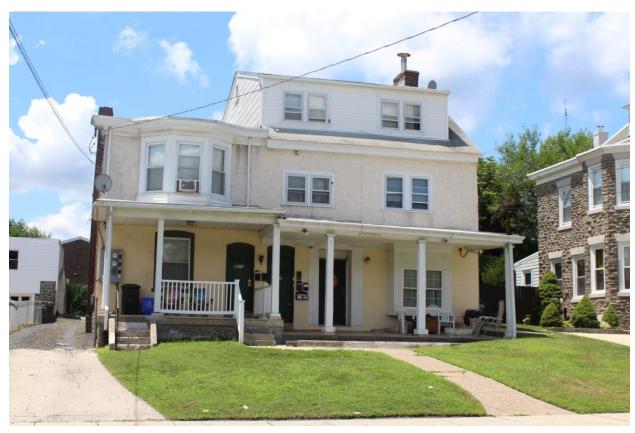

Notes:

|                      | Adaress:                  | 5226-30 KIDGE AVE      |                             |
|----------------------|---------------------------|------------------------|-----------------------------|
| Alternate Address:   |                           | OPA Number:            | 881081223                   |
| Individually Listed: | No                        | Base Reg. Number:      | 091N100031                  |
|                      |                           | Historical Data        |                             |
| Historic Name:       |                           | Year Built:            | 1879-1884                   |
| Current Name:        |                           | Associated Individual: |                             |
| Hist. Resource Type  | e: Hotel                  | Architect:             |                             |
| Historic Function:   |                           |                        |                             |
| Social History:      | ✓ 1900 Census             | Builder:               |                             |
| References:          |                           |                        |                             |
| Historic maps; deed  | ds                        |                        |                             |
|                      | Phy                       | ysical Description     |                             |
| Style:               | Second Empire             | Resource Type:         | Mixed Use                   |
| Stories: 3           | Bays:                     | Current Function:      | Mixed Use- Residential/Comm |
| Foundation:          |                           | Subfunction:           |                             |
| Exterior Walls:      | Stucco                    | Additions/Alterations: | Complete rehab in 2015      |
| Roof:                | Mansard; asphalt shingles |                        |                             |
| Windows:             | Non-historic- vinyl       |                        |                             |
| Doors:               | Non-historic- aluminum    | Ancillary:             | Caracinata                  |
| Other Materials:     | Brick                     | Sidewalk Material:     | Concrete                    |
| Notes:               |                           | Site Features:         |                             |

Walls are brick, covered by stucco.

**Classification:** Contributing

**Survey Date:** 7/5/2018