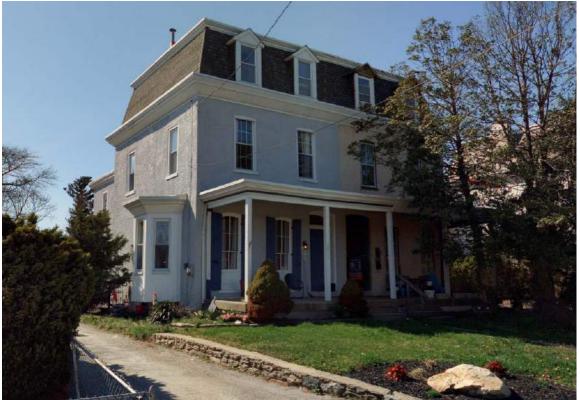

Notes:

Classification: Contributing

Site Features:

Survey Date:

|                                  | Address:                           | 5201 RIDGE AVE         |                   |
|----------------------------------|------------------------------------|------------------------|-------------------|
| Alternate Address:               |                                    | OPA Number:            | 213193000         |
| Individually Listed:             | No                                 | Base Reg. Number:      |                   |
|                                  |                                    | Historical Data        |                   |
| Historic Name:                   |                                    | Year Built:            | 1890              |
| Current Name:                    |                                    | Associated Individual: |                   |
| Hist. Resource Type:             | Detached Dwelling                  | Architect:             | Daniel S. Beale   |
| Historic Function:               |                                    |                        |                   |
| Social History:                  | ✓ 1900 Census                      | Builder:               |                   |
| References: Completed plans, PRE | RBG, v. 5, n. 30, p. 450, 7/30/189 | 0.                     |                   |
|                                  | Ph                                 | ysical Description     |                   |
| Style:                           | Late Victorian                     | Resource Type:         | Detached Dwelling |
| Stories: 2 1/2                   | <b>Bays:</b> 5                     | Current Function:      | Private Residence |
| Foundation:                      | Stone                              | Subfunction:           |                   |
| Exterior Walls:                  | Stone                              | Additions/Alterations: |                   |
| Roof:                            | Side-gable; asphalt shingles       |                        |                   |
| Windows:                         | Non-historic- vinyl                |                        |                   |
| Doors:                           | Non-historic- other                | Ancillary:             |                   |
| Other Materials:                 |                                    | Sidewalk Material:     | Concrete          |
|                                  |                                    | Site Features:         | Retaining wall    |
| Notes:                           |                                    |                        |                   |

**Classification:** Contributing

Survey Date:

6/27/2018

|                                                                     | Address:                                                                  | 5205 RIDGE AVE                                                                                      |                                        |
|---------------------------------------------------------------------|---------------------------------------------------------------------------|-----------------------------------------------------------------------------------------------------|----------------------------------------|
| Alternate Address:                                                  |                                                                           | OPA Number:                                                                                         | 213193100                              |
| Individually Listed:                                                | No                                                                        | Base Reg. Number:                                                                                   |                                        |
|                                                                     |                                                                           | Historical Data                                                                                     |                                        |
| Historic Name:                                                      |                                                                           | Year Built:                                                                                         | 1885-1892                              |
| Current Name:                                                       |                                                                           | Associated Individual:                                                                              |                                        |
| Hist. Resource Type:                                                | Detached Dwelling                                                         | Architect:                                                                                          |                                        |
| Historic Function:                                                  |                                                                           |                                                                                                     |                                        |
| Social History:                                                     | ✓ 1900 Census                                                             | Builder:                                                                                            |                                        |
|                                                                     |                                                                           |                                                                                                     |                                        |
| <del>-</del>                                                        |                                                                           |                                                                                                     |                                        |
| <b>References:</b><br>Historic maps                                 | Ph                                                                        | nysical Description                                                                                 |                                        |
| Historic maps                                                       | Ph<br>Second Empire                                                       | nysical Description<br>Resource Type:                                                               | Detached Dwelling                      |
| Historic maps  Style:                                               |                                                                           | •                                                                                                   | Detached Dwelling<br>Private Residence |
| distoric maps  Style: Stories: 3                                    | Second Empire                                                             | Resource Type:                                                                                      | -                                      |
| Style: Stories: 3 Foundation:                                       | Second Empire  Bays: 2                                                    | Resource Type:<br>Current Function:                                                                 | -                                      |
| Style: Stories: 3 Foundation: Exterior Walls:                       | Second Empire  **Bays: 2  Stone                                           | Resource Type: Current Function: Subfunction:                                                       | -                                      |
| Style: Stories: 3 Foundation: Exterior Walls: Roof:                 | Second Empire  Bays: 2  Stone Stone                                       | Resource Type: Current Function: Subfunction: Additions/Alterations:                                | -                                      |
| Style: Stories: 3 Foundation: Exterior Walls: Roof: Windows:        | Second Empire  **Bays: 2**  Stone  Stone  Mansard; slate                  | Resource Type: Current Function: Subfunction: Additions/Alterations: Ancillary:                     | Private Residence                      |
| Style: Stories: 3 Foundation: Exterior Walls: Roof: Windows: Doors: | Second Empire  Bays: 2  Stone  Stone  Mansard; slate  Non-historic- vinyl | Resource Type: Current Function: Subfunction: Additions/Alterations:  Ancillary: Sidewalk Material: | Private Residence  Concrete            |
| Historic maps  Style:                                               | Second Empire  Bays: 2  Stone  Stone  Mansard; slate  Non-historic- vinyl | Resource Type: Current Function: Subfunction: Additions/Alterations: Ancillary:                     | Private Residence                      |