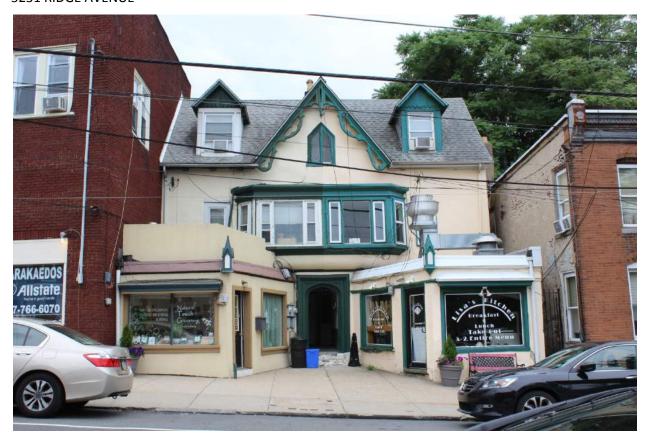

### 5226-30 RIDGE AVENUE

|                      | Address:                     | 5231 RIDGE AVE                   |                                |
|----------------------|------------------------------|----------------------------------|--------------------------------|
| Alternate Address:   |                              | OPA Number:                      | 871105700                      |
| Individually Listed: | No                           | Base Reg. Number:                | 98N240169                      |
|                      |                              | Historical Data                  |                                |
| Historic Name:       |                              | Year Built:                      | c. 1870                        |
| Current Name:        | Lisa's Kitchen               | Associated Individual:           |                                |
| Hist. Resource Type: | Mixed Use                    | Architect:                       |                                |
| Historic Function:   |                              |                                  |                                |
| Social History:      | ✓ 1900 Census                | Builder:                         |                                |
|                      |                              |                                  |                                |
| References:          |                              |                                  |                                |
|                      | Ph                           | ysical Description               |                                |
| Style:               | Gothic Revival               | Resource Type:                   |                                |
| Stories: 2 1/2       | Bays:                        | Current Function:                | Mixed Use- Residential/Comm    |
| Foundation:          |                              | Subfunction:                     |                                |
| Exterior Walls:      | Stucco                       | Additions/Alterations:           | One-story storefront addition, |
| Roof:                | Cross-gable; asphalt shingle | 25                               | 1892-95.                       |
| Windows:             | Historic and non-historic    | A m aill ann a                   |                                |
| Doors:               |                              | Ancillary:<br>Sidewalk Material: |                                |
| Other Materials:     |                              | Site Features:                   |                                |
| Notes:               |                              | J.10 / Cutures.                  |                                |