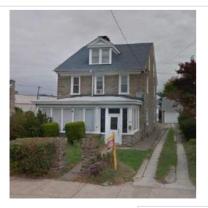

|                                    | Adaress:               | 5214 RIDGE AVE                       |                   |
|------------------------------------|------------------------|--------------------------------------|-------------------|
| Alternate Address:                 |                        | OPA Number:                          | 211354400         |
| Individually Listed:               | No                     | Base Reg. Number:                    |                   |
|                                    | ŀ                      | Historical Data                      |                   |
| Historic Name:                     |                        | Year Built:                          | c. 1898           |
| Current Name:                      |                        | Associated Individual:               |                   |
| Hist. Resource Type:               | Detached Dwelling      | Architect:                           |                   |
| Historic Function:                 | Residence              |                                      |                   |
| Social History:                    | ✓ 1900 Census          | Builder:                             |                   |
| References: Census records; histor | ic maps                |                                      |                   |
|                                    | Phy                    | ysical Description                   |                   |
| Style:                             | Late Victorian         | Resource Type:                       | Detached Dwelling |
| Stories: 2                         | Bays:                  | Current Function:                    | Private Residence |
| Foundation:                        |                        | Subfunction:                         |                   |
| Exterior Walls:                    | Stone                  | Additions/Alterations:               |                   |
| Roof:                              | Mulitple hipped; other |                                      |                   |
| Windows:                           | Non-historic- vinyl    | A to all larger                      |                   |
| Doors:                             | Non-historic- other    | Ancillary:                           | Consusts          |
| Other Materials:                   |                        | Sidewalk Material:<br>Site Features: | Concrete          |
|                                    |                        | Site reatures:                       |                   |
| Notes:                             |                        |                                      |                   |

**Classification:** Contributing

Survey Date:

7/5/2018

|                      | Address:            | 5215 RIDGE AVE         |                   |
|----------------------|---------------------|------------------------|-------------------|
| Alternate Address:   |                     | OPA Number:            | 213193600         |
| Individually Listed: | No                  | Base Reg. Number:      |                   |
|                      |                     | Historical Data        |                   |
| Historic Name:       |                     | Year Built:            | 1895-97           |
| Current Name:        |                     | Associated Individual: |                   |
| Hist. Resource Type: | Rowhouse            | Architect:             |                   |
| Historic Function:   |                     |                        |                   |
| Social History:      | ✓ 1900 Census       | Builder:               |                   |
| References:          |                     |                        |                   |
|                      | Ph                  | ysical Description     |                   |
| Style:               | Queen Anne          | Resource Type:         | Rowhouse          |
| Stories: 3           | Bays: 2             | Current Function:      | Private Residence |
| Foundation:          | Stone               | Subfunction:           |                   |
| Exterior Walls:      | Stone               | Additions/Alterations: |                   |
| Roof:                | Mansard; other      |                        |                   |
| Windows:             | Non-historic- vinyl |                        |                   |
| Doors:               | Non-historic- other | Ancillary:             |                   |
| Other Materials:     | Vinyl siding        | Sidewalk Material:     | Concrete          |
|                      |                     | Site Features:         | Retaining wall    |
| Notes:               |                     |                        |                   |