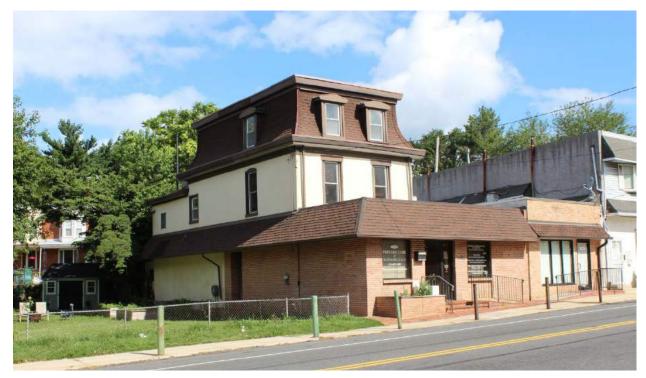

### 5226-30 RIDGE AVENUE

|                      | Address:                     | 5231 RIDGE AVE                   |                                |
|----------------------|------------------------------|----------------------------------|--------------------------------|
| Alternate Address:   |                              | OPA Number:                      | 871105700                      |
| Individually Listed: | No                           | Base Reg. Number:                | 98N240169                      |
|                      |                              | Historical Data                  |                                |
| Historic Name:       |                              | Year Built:                      | c. 1870                        |
| Current Name:        | Lisa's Kitchen               | Associated Individual:           |                                |
| Hist. Resource Type: | Mixed Use                    | Architect:                       |                                |
| Historic Function:   |                              |                                  |                                |
| Social History:      | ✓ 1900 Census                | Builder:                         |                                |
|                      |                              |                                  |                                |
| References:          |                              |                                  |                                |
|                      | Ph                           | ysical Description               |                                |
| Style:               | Gothic Revival               | Resource Type:                   |                                |
| Stories: 2 1/2       | Bays:                        | Current Function:                | Mixed Use- Residential/Comm    |
| Foundation:          |                              | Subfunction:                     |                                |
| Exterior Walls:      | Stucco                       | Additions/Alterations:           | One-story storefront addition, |
| Roof:                | Cross-gable; asphalt shingle | 25                               | 1892-95.                       |
| Windows:             | Historic and non-historic    | A m aill ann a                   |                                |
| Doors:               |                              | Ancillary:<br>Sidewalk Material: |                                |
| Other Materials:     |                              | Site Features:                   |                                |
| Notes:               |                              | J.10 / Cutures.                  |                                |