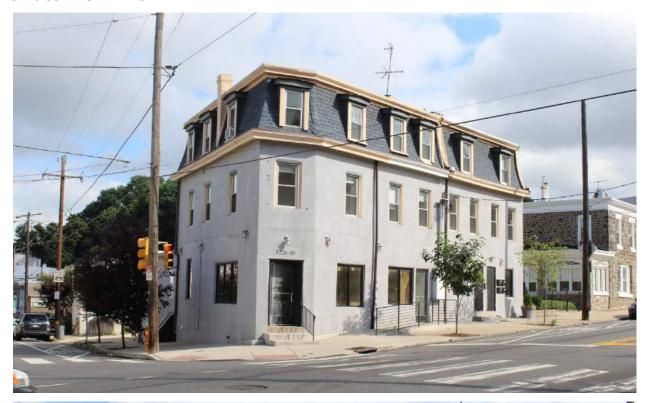

Notes:

|                      | Adaress:                  | 5226-30 KIDGE AVE      |                             |
|----------------------|---------------------------|------------------------|-----------------------------|
| Alternate Address:   |                           | OPA Number:            | 881081223                   |
| Individually Listed: | No                        | Base Reg. Number:      | 091N100031                  |
|                      |                           | Historical Data        |                             |
| Historic Name:       |                           | Year Built:            | 1879-1884                   |
| Current Name:        |                           | Associated Individual: |                             |
| Hist. Resource Type  | e: Hotel                  | Architect:             |                             |
| Historic Function:   |                           |                        |                             |
| Social History:      | ✓ 1900 Census             | Builder:               |                             |
| References:          |                           |                        |                             |
| Historic maps; deed  | ds                        |                        |                             |
|                      | Phy                       | ysical Description     |                             |
| Style:               | Second Empire             | Resource Type:         | Mixed Use                   |
| Stories: 3           | Bays:                     | Current Function:      | Mixed Use- Residential/Comm |
| Foundation:          |                           | Subfunction:           |                             |
| Exterior Walls:      | Stucco                    | Additions/Alterations: | Complete rehab in 2015      |
| Roof:                | Mansard; asphalt shingles |                        |                             |
| Windows:             | Non-historic- vinyl       |                        |                             |
| Doors:               | Non-historic- aluminum    | Ancillary:             | Caracinata                  |
| Other Materials:     | Brick                     | Sidewalk Material:     | Concrete                    |
| Notes:               |                           | Site Features:         |                             |

Walls are brick, covered by stucco.

**Classification:** Contributing

**Survey Date:** 7/5/2018