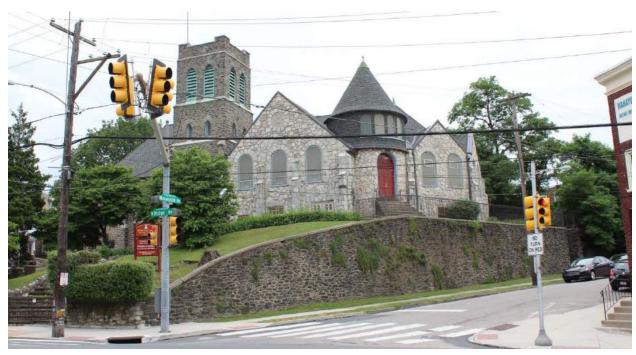

Mature trees

|                       | Address:                    | 5164 RIDGE AVE           |                               |
|-----------------------|-----------------------------|--------------------------|-------------------------------|
| Alternate Address     | s:                          | OPA Number:              | 871527350                     |
| Individually Listed   | Yes, 3/7/1974               | Base Reg. Number:        | 128N210227                    |
|                       |                             | Historical Data          |                               |
| Historic Name:        | St. Timothy's Working Men's | s Club and I Year Built: | 1877                          |
| Current Name:         |                             | Associated Individual:   |                               |
| Hist. Resource Typ    | clubhouse                   | Architect:               | Charles M. Burns (attributed) |
| Historic Function:    | Clubhouse                   |                          |                               |
| Social History:       | ☐ 1900 Census               | Builder:                 |                               |
| References:           |                             |                          |                               |
| Historical Commis     | ion files                   |                          |                               |
|                       |                             |                          |                               |
|                       | Ph                          | ysical Description       |                               |
| Style:                | High Victorian Gothic       | Resource Type:           | Clubhouse                     |
| <b>Stories:</b> 2 1/2 | Bays:                       | Current Function:        | Multi-unit Residential        |
| Foundation:           | Stone                       | Subfunction:             |                               |
| Exterior Walls:       | Wissahickon schist          | Additions/Alterations:   |                               |
| Roof:                 | Jerkinhead; slate           |                          |                               |

Historic and non-historic

Non-historic- other

Windows:

Other Materials:

Doors:

Notes:

**Classification:** Significant

Ancillary:

Sidewalk Material:

Site Features:

Survey Date:

7/5/2018

Slate; Concrete

|                        | Address:                        | 5193 RIDGE AVE         |                   |
|------------------------|---------------------------------|------------------------|-------------------|
| Alternate Address:     |                                 | OPA Number:            | 213192600         |
| Individually Listed:   | No                              | Base Reg. Number:      |                   |
|                        |                                 | Historical Data        |                   |
| Historic Name:         |                                 | Year Built:            | 1901-09           |
| Current Name:          |                                 | Associated Individual: |                   |
| Hist. Resource Type:   | Twin                            | Architect:             |                   |
| Historic Function:     |                                 |                        |                   |
| Social History:        | ☐ 1900 Census                   | Builder:               |                   |
| Does not appear on 18  | 895 map or in 1900 census. Does | appear on 1910 map.    |                   |
| References:            |                                 |                        |                   |
| Historic maps; 1900 ce | ensus                           |                        |                   |
|                        | Ph                              | ysical Description     |                   |
| Style:                 | Queen Anne                      | Resource Type:         | Twin              |
| Stories: 2             | Bays: 2                         | Current Function:      | Private Residence |
| Foundation:            | Stone                           | Subfunction:           |                   |
| Exterior Walls:        | Brick                           | Additions/Alterations: |                   |
| Roof:                  | Side-gable; other               |                        |                   |
| Windows:               | Non-historic- vinyl             |                        |                   |
| Doors:                 | Non-historic- other             | Ancillary:             |                   |
| Other Materials:       |                                 | Sidewalk Material:     | Concrete          |