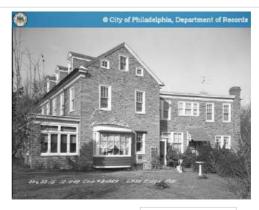

Mature trees

|                       | Address:                    | 5164 RIDGE AVE           |                               |
|-----------------------|-----------------------------|--------------------------|-------------------------------|
| Alternate Address     | s:                          | OPA Number:              | 871527350                     |
| Individually Listed   | Yes, 3/7/1974               | Base Reg. Number:        | 128N210227                    |
|                       |                             | Historical Data          |                               |
| Historic Name:        | St. Timothy's Working Men's | s Club and I Year Built: | 1877                          |
| Current Name:         |                             | Associated Individual:   |                               |
| Hist. Resource Typ    | clubhouse                   | Architect:               | Charles M. Burns (attributed) |
| Historic Function:    | Clubhouse                   |                          |                               |
| Social History:       | ☐ 1900 Census               | Builder:                 |                               |
| References:           |                             |                          |                               |
| Historical Commis     | ion files                   |                          |                               |
|                       |                             |                          |                               |
|                       | Ph                          | ysical Description       |                               |
| Style:                | High Victorian Gothic       | Resource Type:           | Clubhouse                     |
| <b>Stories:</b> 2 1/2 | Bays:                       | Current Function:        | Multi-unit Residential        |
| Foundation:           | Stone                       | Subfunction:             |                               |
| Exterior Walls:       | Wissahickon schist          | Additions/Alterations:   |                               |
| Roof:                 | Jerkinhead; slate           |                          |                               |

Historic and non-historic

Non-historic- other

Windows:

Other Materials:

Doors:

Notes:

**Classification:** Significant

Ancillary:

Sidewalk Material:

Site Features:

Survey Date:

7/5/2018

Slate; Concrete

|                        | Address:                        | 5193 RIDGE AVE         |                   |
|------------------------|---------------------------------|------------------------|-------------------|
| Alternate Address:     |                                 | OPA Number:            | 213192600         |
| Individually Listed:   | No                              | Base Reg. Number:      |                   |
|                        |                                 | Historical Data        |                   |
| Historic Name:         |                                 | Year Built:            | 1901-09           |
| Current Name:          |                                 | Associated Individual: |                   |
| Hist. Resource Type:   | Twin                            | Architect:             |                   |
| Historic Function:     |                                 |                        |                   |
| Social History:        | ☐ 1900 Census                   | Builder:               |                   |
| Does not appear on 18  | 895 map or in 1900 census. Does | appear on 1910 map.    |                   |
| References:            |                                 |                        |                   |
| Historic maps; 1900 ce | ensus                           |                        |                   |
|                        | Ph                              | ysical Description     |                   |
| Style:                 | Queen Anne                      | Resource Type:         | Twin              |
| Stories: 2             | Bays: 2                         | Current Function:      | Private Residence |
| Foundation:            | Stone                           | Subfunction:           |                   |
| Exterior Walls:        | Brick                           | Additions/Alterations: |                   |
| Roof:                  | Side-gable; other               |                        |                   |
| Windows:               | Non-historic- vinyl             |                        |                   |
| Doors:                 | Non-historic- other             | Ancillary:             |                   |
| Other Materials:       |                                 | Sidewalk Material:     | Concrete          |