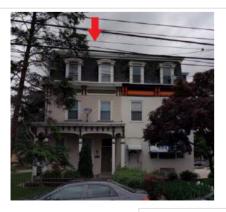

Sidewalk Material:

Site Features:

Survey Date:

7/5/2018

Slate; Concrete

|                        | Address:                        | 5193 RIDGE AVE         |                   |
|------------------------|---------------------------------|------------------------|-------------------|
| Alternate Address:     |                                 | OPA Number:            | 213192600         |
| Individually Listed:   | No                              | Base Reg. Number:      |                   |
|                        |                                 | Historical Data        |                   |
| Historic Name:         |                                 | Year Built:            | 1901-09           |
| Current Name:          |                                 | Associated Individual: |                   |
| Hist. Resource Type:   | Twin                            | Architect:             |                   |
| Historic Function:     |                                 |                        |                   |
| Social History:        | ☐ 1900 Census                   | Builder:               |                   |
| Does not appear on 18  | 895 map or in 1900 census. Does | appear on 1910 map.    |                   |
| References:            |                                 |                        |                   |
| Historic maps; 1900 ce | ensus                           |                        |                   |
|                        | Ph                              | ysical Description     |                   |
| Style:                 | Queen Anne                      | Resource Type:         | Twin              |
| Stories: 2             | Bays: 2                         | Current Function:      | Private Residence |
| Foundation:            | Stone                           | Subfunction:           |                   |
| Exterior Walls:        | Brick                           | Additions/Alterations: |                   |
| Roof:                  | Side-gable; other               |                        |                   |
| Windows:               | Non-historic- vinyl             |                        |                   |
| Doors:                 | Non-historic- other             | Ancillary:             |                   |
| Other Materials:       |                                 | Sidewalk Material:     | Concrete          |

Notes:

**Classification:** Contributing

Survey Date:

Site Features:

6/27/2018

Retaining wall

|                                                                                                                 | Address:                                                                  | 5195 RIDGE AVE                                                                  |                           |
|-----------------------------------------------------------------------------------------------------------------|---------------------------------------------------------------------------|---------------------------------------------------------------------------------|---------------------------|
| Alternate Address:                                                                                              |                                                                           | OPA Number:                                                                     | 213192700                 |
| Individually Listed:                                                                                            | No                                                                        | Base Reg. Number:                                                               |                           |
|                                                                                                                 | ı                                                                         | Historical Data                                                                 |                           |
| Historic Name:                                                                                                  |                                                                           | Year Built:                                                                     | 1901-09                   |
| Current Name:                                                                                                   |                                                                           | Associated Individual:                                                          |                           |
| Hist. Resource Type:                                                                                            | Twin                                                                      | Architect:                                                                      |                           |
| Historic Function:                                                                                              |                                                                           |                                                                                 |                           |
| Social History:                                                                                                 | ☐ 1900 Census                                                             | Builder:                                                                        |                           |
| oes not appear on 1                                                                                             | 395 map or in 1900 census. Does                                           | appear on 1910 map.                                                             |                           |
|                                                                                                                 |                                                                           |                                                                                 |                           |
|                                                                                                                 |                                                                           |                                                                                 |                           |
|                                                                                                                 |                                                                           |                                                                                 |                           |
|                                                                                                                 |                                                                           |                                                                                 |                           |
|                                                                                                                 |                                                                           |                                                                                 |                           |
|                                                                                                                 |                                                                           |                                                                                 |                           |
|                                                                                                                 |                                                                           |                                                                                 |                           |
|                                                                                                                 |                                                                           |                                                                                 |                           |
|                                                                                                                 |                                                                           |                                                                                 |                           |
| References:                                                                                                     |                                                                           |                                                                                 |                           |
|                                                                                                                 |                                                                           |                                                                                 |                           |
|                                                                                                                 |                                                                           |                                                                                 |                           |
|                                                                                                                 | Ph                                                                        | ysical Description                                                              |                           |
| Historic maps                                                                                                   | <b>Ph</b> Queen Anne                                                      | ysical Description<br>Resource Type:                                            | Twin                      |
| Historic maps Style:                                                                                            |                                                                           | -                                                                               | Twin<br>Private Residence |
| Style: Stories: 2                                                                                               | Queen Anne                                                                | Resource Type:                                                                  |                           |
| Style: Stories: 2 Foundation:                                                                                   | Queen Anne  Bays: 2                                                       | Resource Type:<br>Current Function:                                             |                           |
| Style: Stories: 2 Foundation: Exterior Walls:                                                                   | Queen Anne  **Bays: 2  Stone                                              | Resource Type: Current Function: Subfunction:                                   |                           |
| Style: Stories: 2 Foundation: Exterior Walls: Roof:                                                             | Queen Anne  **Bays: 2  Stone  Brick                                       | Resource Type: Current Function: Subfunction: Additions/Alterations:            |                           |
| Style: Stories: 2 Foundation: Exterior Walls: Roof: Windows:                                                    | Queen Anne  **Bays: 2**  Stone  Brick  Side-gable; other                  | Resource Type: Current Function: Subfunction:                                   |                           |
| Style: Stories: 2 Foundation: Exterior Walls: Roof: Windows: Doors:                                             | Queen Anne  Bays: 2  Stone  Brick  Side-gable; other  Non-historic- vinyl | Resource Type: Current Function: Subfunction: Additions/Alterations:            |                           |
| References: Historic maps  Style: Stories: 2 Foundation: Exterior Walls: Roof: Windows: Doors: Other Materials: | Queen Anne  Bays: 2  Stone  Brick  Side-gable; other  Non-historic- vinyl | Resource Type: Current Function: Subfunction: Additions/Alterations: Ancillary: | Private Residence         |