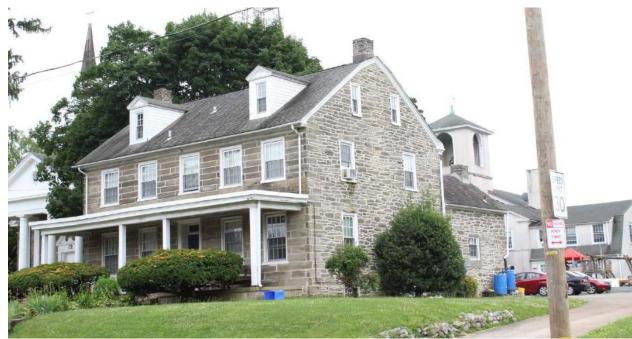

# Ridge Avenue Roxborough Thematic Historic District Inventory

July 2018

|              |              | Address:                          | 4600 RIDGE AVE                               |            |
|--------------|--------------|-----------------------------------|----------------------------------------------|------------|
| Alternate A  | Address:     | 4900 Ridge Ave                    | OPA Number:                                  | 885731360  |
| Individually | y Listed:    | Yes, 5/28/1963                    | Base Reg. Number:                            | 098N160014 |
|              |              |                                   | Historical Data                              |            |
| Historic Na  | me:          |                                   | Year Built:                                  | c. 1700    |
| Current Na   | me:          | Philadelphia Canoe Club           | Associated Individual:                       |            |
| Hist. Resou  | rce Type:    | Industrial                        | Architect:                                   |            |
| Historic Fu  | nction:      | Mill                              |                                              |            |
| Social Histo | ory:         | 1900 Census                       | Builder:                                     |            |
| Known befo   | ore 1733 a   | s the Wissahickon Grist and Bolti | ng Mill and after 1748 as the Roxboro Mills. |            |
| References   | :            |                                   |                                              |            |
| _            |              | irer, Jul 6, 1990, p. 63.         |                                              |            |
| THE TIMUUC   | sipinia miqu | нег, заго, 1330, р. 03.           |                                              |            |
|              |              | PI                                | nysical Description                          |            |
| Style:       |              | Vernacular                        | Resource Type:                               | Clubhouse  |
| Stories:     | 2            | Bays:                             | Current Function:                            | Clubhouse  |
| Foundatio    | n:           | Stone                             | Subfunction:                                 |            |
| Exterior W   | /alls:       | Stone                             | Additions/Alterations:                       |            |
| Roof:        |              | Hipped; other                     |                                              |            |
| Windows:     |              | Historic and non-historic         |                                              |            |
| Doors:       |              | Non-historic- wood                | Ancillary:                                   |            |

Siding, stucco

**Classification:** Significant

Other Materials:

Notes:

Survey Date:

Sidewalk Material:

Site Features:

7/6/2018