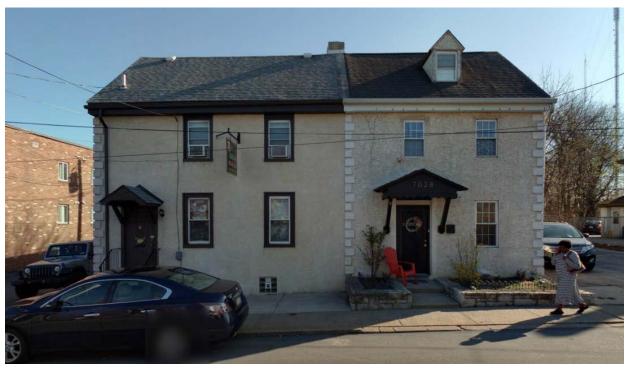

### 5226-30 RIDGE AVENUE

|                      | Address:                     | 5231 RIDGE AVE                   |                                |
|----------------------|------------------------------|----------------------------------|--------------------------------|
| Alternate Address:   |                              | OPA Number:                      | 871105700                      |
| Individually Listed: | No                           | Base Reg. Number:                | 98N240169                      |
|                      |                              | Historical Data                  |                                |
| Historic Name:       |                              | Year Built:                      | c. 1870                        |
| Current Name:        | Lisa's Kitchen               | Associated Individual:           |                                |
| Hist. Resource Type: | Mixed Use                    | Architect:                       |                                |
| Historic Function:   |                              |                                  |                                |
| Social History:      | ✓ 1900 Census                | Builder:                         |                                |
|                      |                              |                                  |                                |
| References:          |                              |                                  |                                |
|                      | Ph                           | ysical Description               |                                |
| Style:               | Gothic Revival               | Resource Type:                   |                                |
| Stories: 2 1/2       | Bays:                        | Current Function:                | Mixed Use- Residential/Comm    |
| Foundation:          |                              | Subfunction:                     |                                |
| Exterior Walls:      | Stucco                       | Additions/Alterations:           | One-story storefront addition, |
| Roof:                | Cross-gable; asphalt shingle | 25                               | 1892-95.                       |
| Windows:             | Historic and non-historic    | A m aill ann a                   |                                |
| Doors:               |                              | Ancillary:<br>Sidewalk Material: |                                |
| Other Materials:     |                              | Site Features:                   |                                |
| Notes:               |                              | J.10 / Cutures.                  |                                |