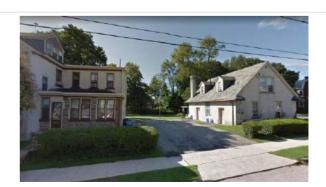

Notes:

|                      | Adaress:                  | 5226-30 KIDGE AVE      |                             |
|----------------------|---------------------------|------------------------|-----------------------------|
| Alternate Address:   |                           | OPA Number:            | 881081223                   |
| Individually Listed: | No                        | Base Reg. Number:      | 091N100031                  |
|                      |                           | Historical Data        |                             |
| Historic Name:       |                           | Year Built:            | 1879-1884                   |
| Current Name:        |                           | Associated Individual: |                             |
| Hist. Resource Type  | e: Hotel                  | Architect:             |                             |
| Historic Function:   |                           |                        |                             |
| Social History:      | ✓ 1900 Census             | Builder:               |                             |
| References:          |                           |                        |                             |
| Historic maps; deed  | ds                        |                        |                             |
|                      | Phy                       | ysical Description     |                             |
| Style:               | Second Empire             | Resource Type:         | Mixed Use                   |
| Stories: 3           | Bays:                     | Current Function:      | Mixed Use- Residential/Comm |
| Foundation:          |                           | Subfunction:           |                             |
| Exterior Walls:      | Stucco                    | Additions/Alterations: | Complete rehab in 2015      |
| Roof:                | Mansard; asphalt shingles |                        |                             |
| Windows:             | Non-historic- vinyl       |                        |                             |
| Doors:               | Non-historic- aluminum    | Ancillary:             | Caracinata                  |
| Other Materials:     | Brick                     | Sidewalk Material:     | Concrete                    |
| Notes:               |                           | Site Features:         |                             |

Walls are brick, covered by stucco.

**Classification:** Contributing

**Survey Date:** 7/5/2018

### 5226-30 RIDGE AVENUE

|                      | Address:                     | 5231 RIDGE AVE                   |                                |
|----------------------|------------------------------|----------------------------------|--------------------------------|
| Alternate Address:   |                              | OPA Number:                      | 871105700                      |
| Individually Listed: | No                           | Base Reg. Number:                | 98N240169                      |
|                      |                              | Historical Data                  |                                |
| Historic Name:       |                              | Year Built:                      | c. 1870                        |
| Current Name:        | Lisa's Kitchen               | Associated Individual:           |                                |
| Hist. Resource Type: | Mixed Use                    | Architect:                       |                                |
| Historic Function:   |                              |                                  |                                |
| Social History:      | ✓ 1900 Census                | Builder:                         |                                |
|                      |                              |                                  |                                |
| References:          |                              |                                  |                                |
|                      | Ph                           | ysical Description               |                                |
| Style:               | Gothic Revival               | Resource Type:                   |                                |
| Stories: 2 1/2       | Bays:                        | Current Function:                | Mixed Use- Residential/Comm    |
| Foundation:          |                              | Subfunction:                     |                                |
| Exterior Walls:      | Stucco                       | Additions/Alterations:           | One-story storefront addition, |
| Roof:                | Cross-gable; asphalt shingle | 25                               | 1892-95.                       |
| Windows:             | Historic and non-historic    | A m aill ann a                   |                                |
| Doors:               |                              | Ancillary:<br>Sidewalk Material: |                                |
| Other Materials:     |                              | Site Features:                   |                                |
| Notes:               |                              | J.10 / Cutures.                  |                                |