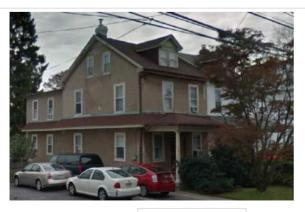

|                      | Address:             | 5200 RIDGE AVE                                     |                                 |
|----------------------|----------------------|----------------------------------------------------|---------------------------------|
| Alternate Address:   |                      | OPA Number:                                        | 211353700                       |
| Individually Listed: | No                   | Base Reg. Number:                                  |                                 |
|                      |                      | Historical Data                                    |                                 |
| Historic Name:       |                      | Year Built:                                        | 1876-1884                       |
| Current Name:        |                      | Associated Individual:                             |                                 |
| Hist. Resource Type: | Mixed Use            | Architect:                                         |                                 |
| Historic Function:   |                      |                                                    |                                 |
| Social History:      | <b>✓</b> 1900 Census | Builder:                                           |                                 |
| _                    |                      | : multi-unit rental. Walter Acuff's realtor office | in 1920s. Gerry's Bar in 1960s. |
| References:          |                      |                                                    |                                 |
| Historic maps        |                      |                                                    |                                 |
|                      |                      |                                                    |                                 |
|                      | Ph                   | ysical Description                                 |                                 |
| Style:               | Italianate           | Resource Type:                                     | Mixed Use                       |
| Stories: 3           | Bays:                | Current Function:                                  | Multi-unit Residential          |
| Foundation:          | Brick                | Subfunction:                                       |                                 |
| Exterior Walls:      | Brick                | Additions/Alterations:                             |                                 |
| Roof:                | Flat; tar paper      |                                                    |                                 |
| Windows:             | Non-historic- vinyl  |                                                    |                                 |
| Doors:               | Non-historic- other  | Ancillary:                                         |                                 |
| Other Materials:     | Siding               | Sidewalk Material:                                 | Concrete                        |

Notes:

Classification: Contributing

Site Features:

Survey Date:

|                                  | Address:                           | 5201 RIDGE AVE         |                   |
|----------------------------------|------------------------------------|------------------------|-------------------|
| Alternate Address:               |                                    | OPA Number:            | 213193000         |
| Individually Listed:             | No                                 | Base Reg. Number:      |                   |
|                                  |                                    | Historical Data        |                   |
| Historic Name:                   |                                    | Year Built:            | 1890              |
| Current Name:                    |                                    | Associated Individual: |                   |
| Hist. Resource Type:             | Detached Dwelling                  | Architect:             | Daniel S. Beale   |
| Historic Function:               |                                    |                        |                   |
| Social History:                  | ✓ 1900 Census                      | Builder:               |                   |
| References: Completed plans, PRE | RBG, v. 5, n. 30, p. 450, 7/30/189 | 0.                     |                   |
|                                  | Ph                                 | ysical Description     |                   |
| Style:                           | Late Victorian                     | Resource Type:         | Detached Dwelling |
| Stories: 2 1/2                   | <b>Bays:</b> 5                     | Current Function:      | Private Residence |
| Foundation:                      | Stone                              | Subfunction:           |                   |
| Exterior Walls:                  | Stone                              | Additions/Alterations: |                   |
| Roof:                            | Side-gable; asphalt shingles       |                        |                   |
| Windows:                         | Non-historic- vinyl                |                        |                   |
| Doors:                           | Non-historic- other                | Ancillary:             |                   |
| Other Materials:                 |                                    | Sidewalk Material:     | Concrete          |
|                                  |                                    | Site Features:         | Retaining wall    |
| Notes:                           |                                    |                        |                   |