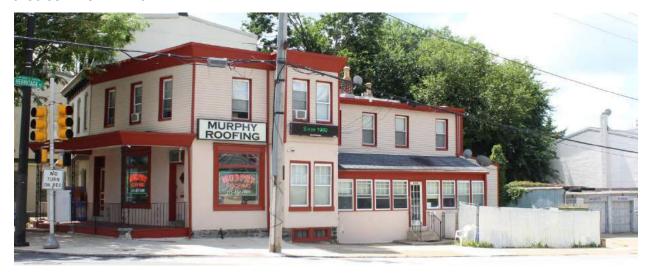

### 5226-30 RIDGE AVENUE

|                      | Address:                     | 5231 RIDGE AVE                   |                                |
|----------------------|------------------------------|----------------------------------|--------------------------------|
| Alternate Address:   |                              | OPA Number:                      | 871105700                      |
| Individually Listed: | No                           | Base Reg. Number:                | 98N240169                      |
|                      |                              | Historical Data                  |                                |
| Historic Name:       |                              | Year Built:                      | c. 1870                        |
| Current Name:        | Lisa's Kitchen               | Associated Individual:           |                                |
| Hist. Resource Type: | Mixed Use                    | Architect:                       |                                |
| Historic Function:   |                              |                                  |                                |
| Social History:      | ✓ 1900 Census                | Builder:                         |                                |
|                      |                              |                                  |                                |
| References:          |                              |                                  |                                |
|                      | Ph                           | ysical Description               |                                |
| Style:               | Gothic Revival               | Resource Type:                   |                                |
| Stories: 2 1/2       | Bays:                        | Current Function:                | Mixed Use- Residential/Comm    |
| Foundation:          |                              | Subfunction:                     |                                |
| Exterior Walls:      | Stucco                       | Additions/Alterations:           | One-story storefront addition, |
| Roof:                | Cross-gable; asphalt shingle | 25                               | 1892-95.                       |
| Windows:             | Historic and non-historic    | A m aill ann a                   |                                |
| Doors:               |                              | Ancillary:<br>Sidewalk Material: |                                |
| Other Materials:     |                              | Site Features:                   |                                |
| Notes:               |                              | J.10 / Cutures.                  |                                |