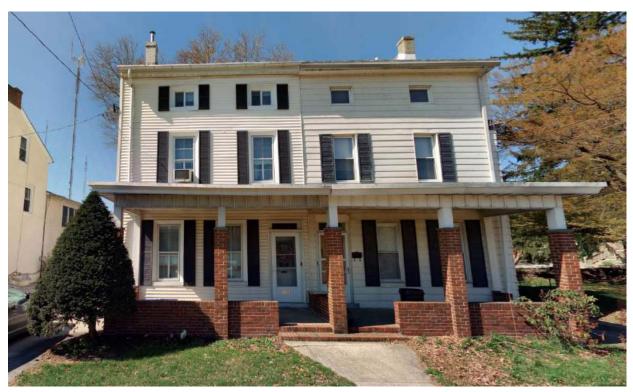

|                      | Address:               | 5207 RIDGE AVE         |                        |
|----------------------|------------------------|------------------------|------------------------|
| Alternate Address:   |                        | OPA Number:            | 213193200              |
| Individually Listed: | No                     | Base Reg. Number:      |                        |
|                      | ŀ                      | Historical Data        |                        |
| Historic Name:       |                        | Year Built:            | 1895-1900              |
| Current Name:        |                        | Associated Individual: |                        |
| Hist. Resource Type: | Semi-detached Dwelling | Architect:             |                        |
| Historic Function:   |                        |                        |                        |
| Social History:      | ✓ 1900 Census          | Builder:               |                        |
| References: Deeds    |                        |                        |                        |
|                      | Phy                    | vsical Description     |                        |
| Style:               | Late Victorian         | Resource Type:         | Semi-detached Dwelling |
| Stories: 2           | Bays:                  | Current Function:      | Private Residence      |
| Foundation:          | Stone                  | Subfunction:           |                        |
| Exterior Walls:      | Stone                  | Additions/Alterations: |                        |
| Roof:                |                        |                        |                        |
| Windows:             | Non-historic- vinyl    |                        |                        |
| Doors:               | Non-historic- other    | Ancillary:             |                        |
| Other Materials:     | Stucco                 | Sidewalk Material:     | Concrete               |
|                      |                        | Site Features:         | Retaining wall         |
| Notes:               |                        |                        |                        |
|                      |                        |                        |                        |

|                      | Address:            | 5209 RIDGE AVE         |                   |
|----------------------|---------------------|------------------------|-------------------|
| Alternate Address:   |                     | OPA Number:            | 213193300         |
| Individually Listed: | No                  | Base Reg. Number:      |                   |
|                      |                     | Historical Data        |                   |
| Historic Name:       |                     | Year Built:            | 1895-97           |
| Current Name:        |                     | Associated Individual: |                   |
| Hist. Resource Type: | Twin                | Architect:             |                   |
| Historic Function:   |                     |                        |                   |
| Social History:      | ✓ 1900 Census       | Builder:               |                   |
| References: Deeds    |                     |                        |                   |
|                      | Ph                  | ysical Description     |                   |
| Style:               | Late Victorian      | Resource Type:         | Twin              |
| Stories: 3           | Bays:               | Current Function:      | Private Residence |
| Foundation:          | Stone               | Subfunction:           |                   |
| Exterior Walls:      | Stucco              | Additions/Alterations: |                   |
| Roof:                |                     |                        |                   |
| Windows:             | Non-historic- vinyl |                        |                   |
| Doors:               | Non-historic- other | Ancillary:             |                   |
| Other Materials:     |                     | Sidewalk Material:     | Concrete          |
|                      |                     | Site Features:         | Retaining wall    |
| Notes:               |                     |                        |                   |
|                      |                     |                        |                   |

|                      | Address:                  | 5211 RIDGE AVE         |                   |
|----------------------|---------------------------|------------------------|-------------------|
| Alternate Address:   |                           | OPA Number:            | 213193400         |
| Individually Listed: | No                        | Base Reg. Number:      |                   |
|                      |                           | Historical Data        |                   |
| Historic Name:       |                           | Year Built:            | 1895-97           |
| Current Name:        |                           | Associated Individual: |                   |
| Hist. Resource Type: | Twin                      | Architect:             |                   |
| Historic Function:   |                           |                        |                   |
| Social History:      | ✓ 1900 Census             | Builder:               |                   |
| References:          |                           |                        |                   |
|                      | Ph                        | ysical Description     |                   |
| Style:               | Late Victorian            | Resource Type:         | Twin              |
| Stories: 3           | Bays:                     | Current Function:      | Private Residence |
| Foundation:          | Stone                     | Subfunction:           |                   |
| Exterior Walls:      | Brick                     | Additions/Alterations: |                   |
| Roof:                |                           |                        |                   |
| Windows:             | Historic and non-historic |                        |                   |
| Doors:               | Non-historic- other       | Ancillary:             |                   |
| Other Materials:     | Vinyl siding              | Sidewalk Material:     | Concrete          |
| Notes:               |                           | Site Features:         | Retaining wall    |
|                      |                           |                        |                   |