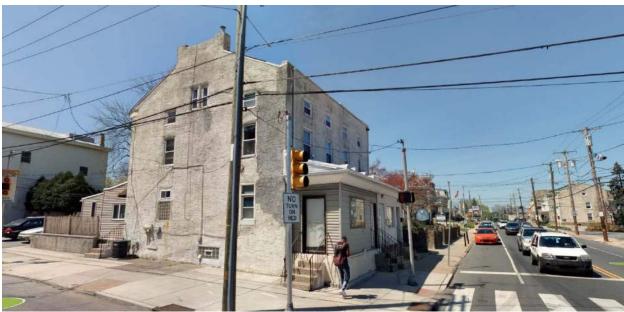

### 5226-30 RIDGE AVENUE

|                      | Address:                     | 5231 RIDGE AVE                   |                                |
|----------------------|------------------------------|----------------------------------|--------------------------------|
| Alternate Address:   |                              | OPA Number:                      | 871105700                      |
| Individually Listed: | No                           | Base Reg. Number:                | 98N240169                      |
|                      |                              | Historical Data                  |                                |
| Historic Name:       |                              | Year Built:                      | c. 1870                        |
| Current Name:        | Lisa's Kitchen               | Associated Individual:           |                                |
| Hist. Resource Type: | Mixed Use                    | Architect:                       |                                |
| Historic Function:   |                              |                                  |                                |
| Social History:      | ✓ 1900 Census                | Builder:                         |                                |
|                      |                              |                                  |                                |
| References:          |                              |                                  |                                |
|                      | Ph                           | ysical Description               |                                |
| Style:               | Gothic Revival               | Resource Type:                   |                                |
| Stories: 2 1/2       | Bays:                        | Current Function:                | Mixed Use- Residential/Comm    |
| Foundation:          |                              | Subfunction:                     |                                |
| Exterior Walls:      | Stucco                       | Additions/Alterations:           | One-story storefront addition, |
| Roof:                | Cross-gable; asphalt shingle | 25                               | 1892-95.                       |
| Windows:             | Historic and non-historic    | A m aill ann a                   |                                |
| Doors:               |                              | Ancillary:<br>Sidewalk Material: |                                |
| Other Materials:     |                              | Site Features:                   |                                |
| Notes:               |                              | J.10 / Cutures.                  |                                |