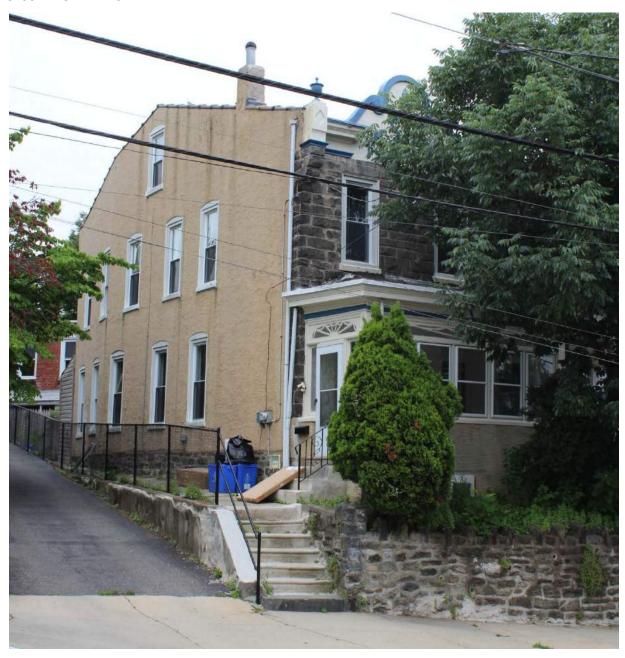

|                      | Address:                  | 5221 RIDGE AVE         |                         |
|----------------------|---------------------------|------------------------|-------------------------|
| Alternate Address:   |                           | OPA Number:            | 213193900               |
| Individually Listed: | No                        | Base Reg. Number:      |                         |
|                      | ı                         | Historical Data        |                         |
| Historic Name:       |                           | Year Built:            | 1897-1900               |
| Current Name:        |                           | Associated Individual: |                         |
| Hist. Resource Type: | Semi-detached Dwelling    | Architect:             |                         |
| Historic Function:   |                           |                        |                         |
| Social History:      | ✓ 1900 Census             | Builder:               |                         |
| References: Deeds    |                           |                        |                         |
|                      | Ph                        | ysical Description     |                         |
| Style:               | Queen Anne                | Resource Type:         | Semi-detached Dwelling  |
| Stories: 3           | Bays:                     | Current Function:      |                         |
| Foundation:          | Stone                     | Subfunction:           |                         |
| Exterior Walls:      | Brick                     | Additions/Alterations: | Storefront on Ridge Ave |
| Roof:                | Mansard; asphalt shingles |                        | infilled                |
| Windows:             | Non-historic- vinyl       |                        |                         |
| Doors:               | Non-historic- other       | Ancillary:             |                         |
| Other Materials:     | Stucco                    | Sidewalk Material:     | Concrete                |
|                      |                           | Site Features:         |                         |

Notes:

|                      | Adaress:                  | 5226-30 KIDGE AVE      |                             |
|----------------------|---------------------------|------------------------|-----------------------------|
| Alternate Address:   |                           | OPA Number:            | 881081223                   |
| Individually Listed: | No                        | Base Reg. Number:      | 091N100031                  |
|                      |                           | Historical Data        |                             |
| Historic Name:       |                           | Year Built:            | 1879-1884                   |
| Current Name:        |                           | Associated Individual: |                             |
| Hist. Resource Type  | e: Hotel                  | Architect:             |                             |
| Historic Function:   |                           |                        |                             |
| Social History:      | ✓ 1900 Census             | Builder:               |                             |
| References:          |                           |                        |                             |
| Historic maps; deed  | ds                        |                        |                             |
|                      | Phy                       | ysical Description     |                             |
| Style:               | Second Empire             | Resource Type:         | Mixed Use                   |
| Stories: 3           | Bays:                     | Current Function:      | Mixed Use- Residential/Comm |
| Foundation:          |                           | Subfunction:           |                             |
| Exterior Walls:      | Stucco                    | Additions/Alterations: | Complete rehab in 2015      |
| Roof:                | Mansard; asphalt shingles |                        |                             |
| Windows:             | Non-historic- vinyl       |                        |                             |
| Doors:               | Non-historic- aluminum    | Ancillary:             | Caracinata                  |
| Other Materials:     | Brick                     | Sidewalk Material:     | Concrete                    |
| Notes:               |                           | Site Features:         |                             |

Walls are brick, covered by stucco.

**Classification:** Contributing

**Survey Date:** 7/5/2018

### 5226-30 RIDGE AVENUE

|                      | Address:                     | 5231 RIDGE AVE                   |                                |
|----------------------|------------------------------|----------------------------------|--------------------------------|
| Alternate Address:   |                              | OPA Number:                      | 871105700                      |
| Individually Listed: | No                           | Base Reg. Number:                | 98N240169                      |
|                      |                              | Historical Data                  |                                |
| Historic Name:       |                              | Year Built:                      | c. 1870                        |
| Current Name:        | Lisa's Kitchen               | Associated Individual:           |                                |
| Hist. Resource Type: | Mixed Use                    | Architect:                       |                                |
| Historic Function:   |                              |                                  |                                |
| Social History:      | ✓ 1900 Census                | Builder:                         |                                |
|                      |                              |                                  |                                |
| References:          |                              |                                  |                                |
|                      | Ph                           | ysical Description               |                                |
| Style:               | Gothic Revival               | Resource Type:                   |                                |
| Stories: 2 1/2       | Bays:                        | Current Function:                | Mixed Use- Residential/Comm    |
| Foundation:          |                              | Subfunction:                     |                                |
| Exterior Walls:      | Stucco                       | Additions/Alterations:           | One-story storefront addition, |
| Roof:                | Cross-gable; asphalt shingle | 25                               | 1892-95.                       |
| Windows:             | Historic and non-historic    | A m aill ann a                   |                                |
| Doors:               |                              | Ancillary:<br>Sidewalk Material: |                                |
| Other Materials:     |                              | Site Features:                   |                                |
| Notes:               |                              | J.10 / Cutures.                  |                                |