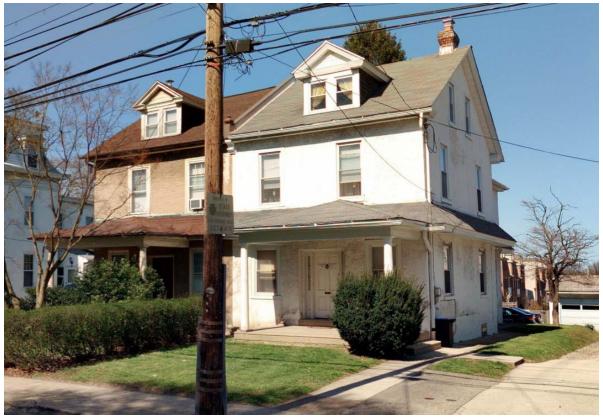

Notes:

Classification: Contributing

Site Features:

Survey Date:

|                                  | Address:                           | 5201 RIDGE AVE         |                   |
|----------------------------------|------------------------------------|------------------------|-------------------|
| Alternate Address:               |                                    | OPA Number:            | 213193000         |
| Individually Listed:             | No                                 | Base Reg. Number:      |                   |
|                                  |                                    | Historical Data        |                   |
| Historic Name:                   |                                    | Year Built:            | 1890              |
| Current Name:                    |                                    | Associated Individual: |                   |
| Hist. Resource Type:             | Detached Dwelling                  | Architect:             | Daniel S. Beale   |
| Historic Function:               |                                    |                        |                   |
| Social History:                  | ✓ 1900 Census                      | Builder:               |                   |
| References: Completed plans, PRE | RBG, v. 5, n. 30, p. 450, 7/30/189 | 0.                     |                   |
|                                  | Ph                                 | ysical Description     |                   |
| Style:                           | Late Victorian                     | Resource Type:         | Detached Dwelling |
| Stories: 2 1/2                   | <b>Bays:</b> 5                     | Current Function:      | Private Residence |
| Foundation:                      | Stone                              | Subfunction:           |                   |
| Exterior Walls:                  | Stone                              | Additions/Alterations: |                   |
| Roof:                            | Side-gable; asphalt shingles       |                        |                   |
| Windows:                         | Non-historic- vinyl                |                        |                   |
| Doors:                           | Non-historic- other                | Ancillary:             |                   |
| Other Materials:                 |                                    | Sidewalk Material:     | Concrete          |
|                                  |                                    | Site Features:         | Retaining wall    |
| Notes:                           |                                    |                        |                   |

**Classification:** Contributing

Survey Date:

6/27/2018

|                                                                     | Address:                                                                  | 5205 RIDGE AVE                                                                                      |                                        |
|---------------------------------------------------------------------|---------------------------------------------------------------------------|-----------------------------------------------------------------------------------------------------|----------------------------------------|
| Alternate Address:                                                  |                                                                           | OPA Number:                                                                                         | 213193100                              |
| Individually Listed:                                                | No                                                                        | Base Reg. Number:                                                                                   |                                        |
|                                                                     |                                                                           | Historical Data                                                                                     |                                        |
| Historic Name:                                                      |                                                                           | Year Built:                                                                                         | 1885-1892                              |
| Current Name:                                                       |                                                                           | Associated Individual:                                                                              |                                        |
| Hist. Resource Type:                                                | Detached Dwelling                                                         | Architect:                                                                                          |                                        |
| Historic Function:                                                  |                                                                           |                                                                                                     |                                        |
| Social History:                                                     | ✓ 1900 Census                                                             | Builder:                                                                                            |                                        |
|                                                                     |                                                                           |                                                                                                     |                                        |
| <del>-</del>                                                        |                                                                           |                                                                                                     |                                        |
| <b>References:</b><br>Historic maps                                 | Ph                                                                        | nysical Description                                                                                 |                                        |
| Historic maps                                                       | Ph<br>Second Empire                                                       | nysical Description<br>Resource Type:                                                               | Detached Dwelling                      |
| Historic maps  Style:                                               |                                                                           | •                                                                                                   | Detached Dwelling<br>Private Residence |
| distoric maps  Style: Stories: 3                                    | Second Empire                                                             | Resource Type:                                                                                      | -                                      |
| Style: Stories: 3 Foundation:                                       | Second Empire  Bays: 2                                                    | Resource Type:<br>Current Function:                                                                 | -                                      |
| Style: Stories: 3 Foundation: Exterior Walls:                       | Second Empire  **Bays: 2  Stone                                           | Resource Type: Current Function: Subfunction:                                                       | -                                      |
| Style: Stories: 3 Foundation: Exterior Walls: Roof:                 | Second Empire  Bays: 2  Stone Stone                                       | Resource Type: Current Function: Subfunction: Additions/Alterations:                                | -                                      |
| Style: Stories: 3 Foundation: Exterior Walls: Roof: Windows:        | Second Empire  **Bays: 2**  Stone  Stone  Mansard; slate                  | Resource Type: Current Function: Subfunction: Additions/Alterations: Ancillary:                     | Private Residence                      |
| Style: Stories: 3 Foundation: Exterior Walls: Roof: Windows: Doors: | Second Empire  Bays: 2  Stone  Stone  Mansard; slate  Non-historic- vinyl | Resource Type: Current Function: Subfunction: Additions/Alterations:  Ancillary: Sidewalk Material: | Private Residence  Concrete            |
| Historic maps  Style:                                               | Second Empire  Bays: 2  Stone  Stone  Mansard; slate  Non-historic- vinyl | Resource Type: Current Function: Subfunction: Additions/Alterations: Ancillary:                     | Private Residence                      |