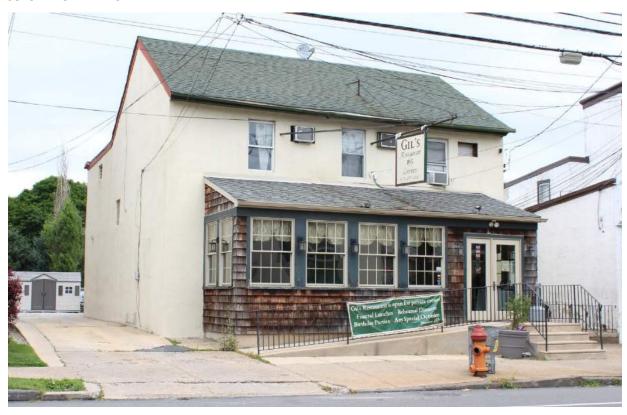

### 5226-30 RIDGE AVENUE

|                      | Address:                     | 5231 RIDGE AVE                   |                                |
|----------------------|------------------------------|----------------------------------|--------------------------------|
| Alternate Address:   |                              | OPA Number:                      | 871105700                      |
| Individually Listed: | No                           | Base Reg. Number:                | 98N240169                      |
|                      |                              | Historical Data                  |                                |
| Historic Name:       |                              | Year Built:                      | c. 1870                        |
| Current Name:        | Lisa's Kitchen               | Associated Individual:           |                                |
| Hist. Resource Type: | Mixed Use                    | Architect:                       |                                |
| Historic Function:   |                              |                                  |                                |
| Social History:      | ✓ 1900 Census                | Builder:                         |                                |
|                      |                              |                                  |                                |
| References:          |                              |                                  |                                |
|                      | Ph                           | ysical Description               |                                |
| Style:               | Gothic Revival               | Resource Type:                   |                                |
| Stories: 2 1/2       | Bays:                        | Current Function:                | Mixed Use- Residential/Comm    |
| Foundation:          |                              | Subfunction:                     |                                |
| Exterior Walls:      | Stucco                       | Additions/Alterations:           | One-story storefront addition, |
| Roof:                | Cross-gable; asphalt shingle | 25                               | 1892-95.                       |
| Windows:             | Historic and non-historic    | A m aill ann a                   |                                |
| Doors:               |                              | Ancillary:<br>Sidewalk Material: |                                |
| Other Materials:     |                              | Site Features:                   |                                |
| Notes:               |                              | J.10 / Cutures.                  |                                |