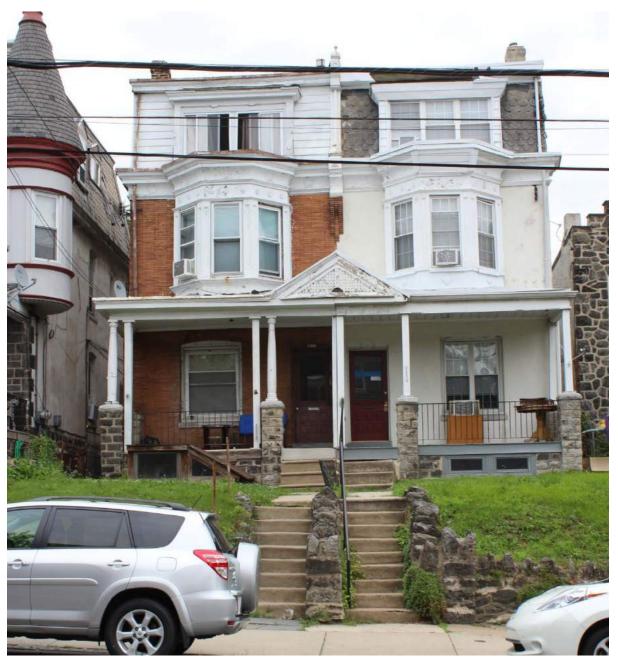

|                                                                                      | Address:                                                            | 5213 RIDGE AVE                                                                                      |                               |
|--------------------------------------------------------------------------------------|---------------------------------------------------------------------|-----------------------------------------------------------------------------------------------------|-------------------------------|
| Alternate Address:                                                                   |                                                                     | OPA Number:                                                                                         | 213193500                     |
| ndividually Listed:                                                                  | No                                                                  | Base Reg. Number:                                                                                   |                               |
|                                                                                      |                                                                     | Historical Data                                                                                     |                               |
| listoric Name:                                                                       |                                                                     | Year Built:                                                                                         | 1895-97                       |
| Current Name:                                                                        |                                                                     | Associated Individual:                                                                              |                               |
| list. Resource Type:                                                                 | Rowhouse                                                            | Architect:                                                                                          |                               |
| listoric Function:                                                                   |                                                                     |                                                                                                     |                               |
| ocial History:                                                                       | ☐ 1900 Census                                                       | Builder:                                                                                            |                               |
|                                                                                      | sale from James Sibbald to Wm.                                      | Weinacht, Jan. 1897. 1900 Census: Owned by \                                                        | Vm. Weinacht.                 |
| eferences:                                                                           |                                                                     |                                                                                                     |                               |
| eferences:                                                                           |                                                                     |                                                                                                     |                               |
| deferences:                                                                          | Ph                                                                  | nysical Description                                                                                 |                               |
| ityle:                                                                               | Queen Anne                                                          | Resource Type:                                                                                      | Rowhouse                      |
| tyle:                                                                                |                                                                     | Resource Type:<br>Current Function:                                                                 | Rowhouse<br>Private Residence |
| ityle:<br>itories: 3<br>ioundation:                                                  | Queen Anne  Bays:  Stone                                            | Resource Type: Current Function: Subfunction:                                                       |                               |
| Style:<br>Stories: 3<br>Foundation:<br>Exterior Walls:                               | Queen Anne  Bays:  Stone Stone                                      | Resource Type:<br>Current Function:                                                                 |                               |
| Style: Stories: 3 Soundation: Exterior Walls: Roof:                                  | Queen Anne  Bays:  Stone  Stone  Mansard; slate                     | Resource Type: Current Function: Subfunction:                                                       |                               |
| Style: Stories: 3 Soundation: Exterior Walls: Roof: Windows:                         | Queen Anne  Bays:  Stone Stone  Mansard; slate  Non-historic- vinyl | Resource Type: Current Function: Subfunction: Additions/Alterations:                                |                               |
| Style: Stories: 3 Foundation: Exterior Walls: Roof: Windows:                         | Queen Anne  Bays:  Stone  Stone  Mansard; slate                     | Resource Type: Current Function: Subfunction: Additions/Alterations: Ancillary:                     | Private Residence             |
| Style: Stories: 3 Foundation: Exterior Walls: Roof: Windows:                         | Queen Anne  Bays:  Stone Stone  Mansard; slate  Non-historic- vinyl | Resource Type: Current Function: Subfunction: Additions/Alterations:  Ancillary: Sidewalk Material: | Private Residence  Concrete   |
| Style: Stories: 3 Foundation: Exterior Walls: Roof: Windows: Doors: Other Materials: | Queen Anne  Bays:  Stone Stone  Mansard; slate  Non-historic- vinyl | Resource Type: Current Function: Subfunction: Additions/Alterations: Ancillary:                     | Private Residence             |