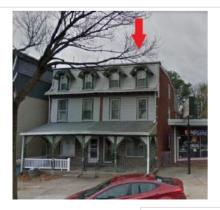

### 5226-30 RIDGE AVENUE

|                      | Address:                     | 5231 RIDGE AVE                   |                                |
|----------------------|------------------------------|----------------------------------|--------------------------------|
| Alternate Address:   |                              | OPA Number:                      | 871105700                      |
| Individually Listed: | No                           | Base Reg. Number:                | 98N240169                      |
|                      |                              | Historical Data                  |                                |
| Historic Name:       |                              | Year Built:                      | c. 1870                        |
| Current Name:        | Lisa's Kitchen               | Associated Individual:           |                                |
| Hist. Resource Type: | Mixed Use                    | Architect:                       |                                |
| Historic Function:   |                              |                                  |                                |
| Social History:      | ✓ 1900 Census                | Builder:                         |                                |
|                      |                              |                                  |                                |
| References:          |                              |                                  |                                |
|                      | Ph                           | ysical Description               |                                |
| Style:               | Gothic Revival               | Resource Type:                   |                                |
| Stories: 2 1/2       | Bays:                        | Current Function:                | Mixed Use- Residential/Comm    |
| Foundation:          |                              | Subfunction:                     |                                |
| Exterior Walls:      | Stucco                       | Additions/Alterations:           | One-story storefront addition, |
| Roof:                | Cross-gable; asphalt shingle | 25                               | 1892-95.                       |
| Windows:             | Historic and non-historic    | A m aill ann a                   |                                |
| Doors:               |                              | Ancillary:<br>Sidewalk Material: |                                |
| Other Materials:     |                              | Site Features:                   |                                |
| Notes:               |                              | J.10 / Cutures.                  |                                |