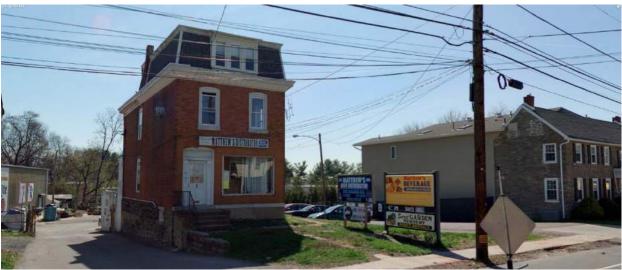

Mature trees

|                       | Address:                    | 5164 RIDGE AVE           |                               |
|-----------------------|-----------------------------|--------------------------|-------------------------------|
| Alternate Address     | s:                          | OPA Number:              | 871527350                     |
| Individually Listed   | Yes, 3/7/1974               | Base Reg. Number:        | 128N210227                    |
|                       |                             | Historical Data          |                               |
| Historic Name:        | St. Timothy's Working Men's | s Club and I Year Built: | 1877                          |
| Current Name:         |                             | Associated Individual:   |                               |
| Hist. Resource Typ    | clubhouse                   | Architect:               | Charles M. Burns (attributed) |
| Historic Function:    | Clubhouse                   |                          |                               |
| Social History:       | ☐ 1900 Census               | Builder:                 |                               |
| References:           |                             |                          |                               |
| Historical Commis     | ion files                   |                          |                               |
|                       |                             |                          |                               |
|                       | Ph                          | ysical Description       |                               |
| Style:                | High Victorian Gothic       | Resource Type:           | Clubhouse                     |
| <b>Stories:</b> 2 1/2 | Bays:                       | Current Function:        | Multi-unit Residential        |
| Foundation:           | Stone                       | Subfunction:             |                               |
| Exterior Walls:       | Wissahickon schist          | Additions/Alterations:   |                               |
| Roof:                 | Jerkinhead; slate           |                          |                               |

Historic and non-historic

Non-historic- other

Windows:

Other Materials:

Doors:

Notes:

**Classification:** Significant

Ancillary:

Sidewalk Material:

Site Features:

Survey Date:

7/5/2018

Slate; Concrete

|                        | Address:                        | 5193 RIDGE AVE         |                   |
|------------------------|---------------------------------|------------------------|-------------------|
| Alternate Address:     |                                 | OPA Number:            | 213192600         |
| Individually Listed:   | No                              | Base Reg. Number:      |                   |
|                        |                                 | Historical Data        |                   |
| Historic Name:         |                                 | Year Built:            | 1901-09           |
| Current Name:          |                                 | Associated Individual: |                   |
| Hist. Resource Type:   | Twin                            | Architect:             |                   |
| Historic Function:     |                                 |                        |                   |
| Social History:        | ☐ 1900 Census                   | Builder:               |                   |
| Does not appear on 18  | 895 map or in 1900 census. Does | appear on 1910 map.    |                   |
| References:            |                                 |                        |                   |
| Historic maps; 1900 ce | ensus                           |                        |                   |
|                        | Ph                              | ysical Description     |                   |
| Style:                 | Queen Anne                      | Resource Type:         | Twin              |
| Stories: 2             | Bays: 2                         | Current Function:      | Private Residence |
| Foundation:            | Stone                           | Subfunction:           |                   |
| Exterior Walls:        | Brick                           | Additions/Alterations: |                   |
| Roof:                  | Side-gable; other               |                        |                   |
| Windows:               | Non-historic- vinyl             |                        |                   |
| Doors:                 | Non-historic- other             | Ancillary:             |                   |
| Other Materials:       |                                 | Sidewalk Material:     | Concrete          |