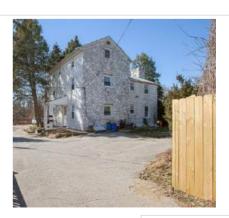

# Ridge Avenue Roxborough Thematic Historic District Inventory

July 2018

|              |              | Address:                          | 4600 RIDGE AVE                               |            |
|--------------|--------------|-----------------------------------|----------------------------------------------|------------|
| Alternate A  | Address:     | 4900 Ridge Ave                    | OPA Number:                                  | 885731360  |
| Individually | y Listed:    | Yes, 5/28/1963                    | Base Reg. Number:                            | 098N160014 |
|              |              |                                   | Historical Data                              |            |
| Historic Na  | me:          |                                   | Year Built:                                  | c. 1700    |
| Current Na   | me:          | Philadelphia Canoe Club           | Associated Individual:                       |            |
| Hist. Resou  | rce Type:    | Industrial                        | Architect:                                   |            |
| Historic Fu  | nction:      | Mill                              |                                              |            |
| Social Histo | ory:         | 1900 Census                       | Builder:                                     |            |
| Known befo   | ore 1733 a   | s the Wissahickon Grist and Bolti | ng Mill and after 1748 as the Roxboro Mills. |            |
| References   | :            |                                   |                                              |            |
| _            |              | irer, Jul 6, 1990, p. 63.         |                                              |            |
| THE TIMUUC   | sipinia miqu | нег, заго, 1330, р. 03.           |                                              |            |
|              |              | PI                                | nysical Description                          |            |
| Style:       |              | Vernacular                        | Resource Type:                               | Clubhouse  |
| Stories:     | 2            | Bays:                             | Current Function:                            | Clubhouse  |
| Foundatio    | n:           | Stone                             | Subfunction:                                 |            |
| Exterior W   | /alls:       | Stone                             | Additions/Alterations:                       |            |
| Roof:        |              | Hipped; other                     |                                              |            |
| Windows:     |              | Historic and non-historic         |                                              |            |
| Doors:       |              | Non-historic- wood                | Ancillary:                                   |            |

Siding, stucco

**Classification:** Significant

Other Materials:

Notes:

Survey Date:

Sidewalk Material:

Site Features:

7/6/2018