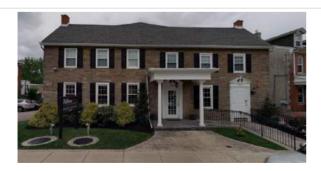

Mature trees

|                       | Address:                    | 5164 RIDGE AVE           |                               |
|-----------------------|-----------------------------|--------------------------|-------------------------------|
| Alternate Address     | s:                          | OPA Number:              | 871527350                     |
| Individually Listed   | Yes, 3/7/1974               | Base Reg. Number:        | 128N210227                    |
|                       |                             | Historical Data          |                               |
| Historic Name:        | St. Timothy's Working Men's | s Club and I Year Built: | 1877                          |
| Current Name:         |                             | Associated Individual:   |                               |
| Hist. Resource Typ    | clubhouse                   | Architect:               | Charles M. Burns (attributed) |
| Historic Function:    | Clubhouse                   |                          |                               |
| Social History:       | ☐ 1900 Census               | Builder:                 |                               |
| References:           |                             |                          |                               |
| Historical Commis     | ion files                   |                          |                               |
|                       |                             |                          |                               |
|                       | Ph                          | ysical Description       |                               |
| Style:                | High Victorian Gothic       | Resource Type:           | Clubhouse                     |
| <b>Stories:</b> 2 1/2 | Bays:                       | Current Function:        | Multi-unit Residential        |
| Foundation:           | Stone                       | Subfunction:             |                               |
| Exterior Walls:       | Wissahickon schist          | Additions/Alterations:   |                               |
| Roof:                 | Jerkinhead; slate           |                          |                               |

Historic and non-historic

Non-historic- other

Windows:

Other Materials:

Doors:

Notes:

**Classification:** Significant

Ancillary:

Sidewalk Material:

Site Features:

Survey Date:

7/5/2018

Slate; Concrete

|                        | Address:                        | 5193 RIDGE AVE         |                   |
|------------------------|---------------------------------|------------------------|-------------------|
| Alternate Address:     |                                 | OPA Number:            | 213192600         |
| Individually Listed:   | No                              | Base Reg. Number:      |                   |
|                        |                                 | Historical Data        |                   |
| Historic Name:         |                                 | Year Built:            | 1901-09           |
| Current Name:          |                                 | Associated Individual: |                   |
| Hist. Resource Type:   | Twin                            | Architect:             |                   |
| Historic Function:     |                                 |                        |                   |
| Social History:        | ☐ 1900 Census                   | Builder:               |                   |
| Does not appear on 18  | 895 map or in 1900 census. Does | appear on 1910 map.    |                   |
| References:            |                                 |                        |                   |
| Historic maps; 1900 ce | ensus                           |                        |                   |
|                        | Ph                              | ysical Description     |                   |
| Style:                 | Queen Anne                      | Resource Type:         | Twin              |
| Stories: 2             | Bays: 2                         | Current Function:      | Private Residence |
| Foundation:            | Stone                           | Subfunction:           |                   |
| Exterior Walls:        | Brick                           | Additions/Alterations: |                   |
| Roof:                  | Side-gable; other               |                        |                   |
| Windows:               | Non-historic- vinyl             |                        |                   |
| Doors:                 | Non-historic- other             | Ancillary:             |                   |
| Other Materials:       |                                 | Sidewalk Material:     | Concrete          |