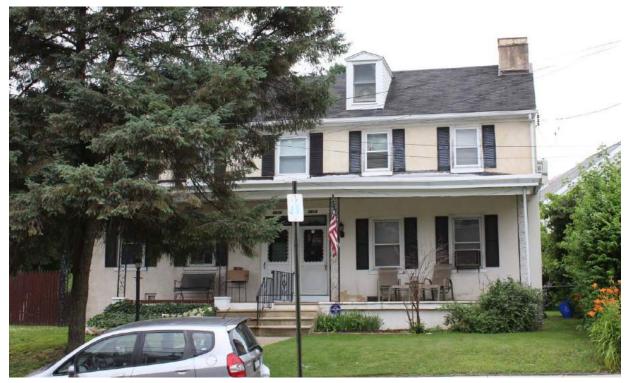

Notes:

Classification: Contributing

Site Features:

Survey Date:

|                                  | Address:                           | 5201 RIDGE AVE         |                   |
|----------------------------------|------------------------------------|------------------------|-------------------|
| Alternate Address:               |                                    | OPA Number:            | 213193000         |
| Individually Listed:             | No                                 | Base Reg. Number:      |                   |
|                                  |                                    | Historical Data        |                   |
| Historic Name:                   |                                    | Year Built:            | 1890              |
| Current Name:                    |                                    | Associated Individual: |                   |
| Hist. Resource Type:             | Detached Dwelling                  | Architect:             | Daniel S. Beale   |
| Historic Function:               |                                    |                        |                   |
| Social History:                  | ✓ 1900 Census                      | Builder:               |                   |
| References: Completed plans, PRE | RBG, v. 5, n. 30, p. 450, 7/30/189 | 0.                     |                   |
|                                  | Ph                                 | ysical Description     |                   |
| Style:                           | Late Victorian                     | Resource Type:         | Detached Dwelling |
| Stories: 2 1/2                   | <b>Bays:</b> 5                     | Current Function:      | Private Residence |
| Foundation:                      | Stone                              | Subfunction:           |                   |
| Exterior Walls:                  | Stone                              | Additions/Alterations: |                   |
| Roof:                            | Side-gable; asphalt shingles       |                        |                   |
| Windows:                         | Non-historic- vinyl                |                        |                   |
| Doors:                           | Non-historic- other                | Ancillary:             |                   |
| Other Materials:                 |                                    | Sidewalk Material:     | Concrete          |
|                                  |                                    | Site Features:         | Retaining wall    |
| Notes:                           |                                    |                        |                   |