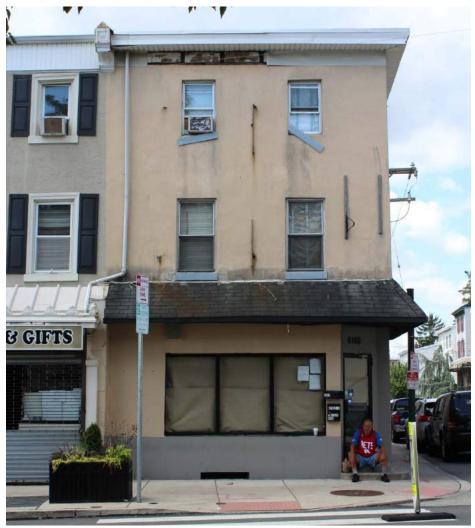

|                      | Address:                  | 5221 RIDGE AVE         |                         |
|----------------------|---------------------------|------------------------|-------------------------|
| Alternate Address:   |                           | OPA Number:            | 213193900               |
| Individually Listed: | No                        | Base Reg. Number:      |                         |
|                      | ı                         | Historical Data        |                         |
| Historic Name:       |                           | Year Built:            | 1897-1900               |
| Current Name:        |                           | Associated Individual: |                         |
| Hist. Resource Type: | Semi-detached Dwelling    | Architect:             |                         |
| Historic Function:   |                           |                        |                         |
| Social History:      | ✓ 1900 Census             | Builder:               |                         |
| References: Deeds    |                           |                        |                         |
|                      | Ph                        | ysical Description     |                         |
| Style:               | Queen Anne                | Resource Type:         | Semi-detached Dwelling  |
| Stories: 3           | Bays:                     | Current Function:      |                         |
| Foundation:          | Stone                     | Subfunction:           |                         |
| Exterior Walls:      | Brick                     | Additions/Alterations: | Storefront on Ridge Ave |
| Roof:                | Mansard; asphalt shingles |                        | infilled                |
| Windows:             | Non-historic- vinyl       |                        |                         |
| Doors:               | Non-historic- other       | Ancillary:             |                         |
| Other Materials:     | Stucco                    | Sidewalk Material:     | Concrete                |
|                      |                           | Site Features:         |                         |

Notes:

|                      | Adaress:                  | 5226-30 KIDGE AVE      |                             |
|----------------------|---------------------------|------------------------|-----------------------------|
| Alternate Address:   |                           | OPA Number:            | 881081223                   |
| Individually Listed: | No                        | Base Reg. Number:      | 091N100031                  |
|                      |                           | Historical Data        |                             |
| Historic Name:       |                           | Year Built:            | 1879-1884                   |
| Current Name:        |                           | Associated Individual: |                             |
| Hist. Resource Type  | e: Hotel                  | Architect:             |                             |
| Historic Function:   |                           |                        |                             |
| Social History:      | ✓ 1900 Census             | Builder:               |                             |
| References:          |                           |                        |                             |
| Historic maps; deed  | ds                        |                        |                             |
|                      | Phy                       | ysical Description     |                             |
| Style:               | Second Empire             | Resource Type:         | Mixed Use                   |
| Stories: 3           | Bays:                     | Current Function:      | Mixed Use- Residential/Comm |
| Foundation:          |                           | Subfunction:           |                             |
| Exterior Walls:      | Stucco                    | Additions/Alterations: | Complete rehab in 2015      |
| Roof:                | Mansard; asphalt shingles |                        |                             |
| Windows:             | Non-historic- vinyl       |                        |                             |
| Doors:               | Non-historic- aluminum    | Ancillary:             | Caracinata                  |
| Other Materials:     | Brick                     | Sidewalk Material:     | Concrete                    |
| Notes:               |                           | Site Features:         |                             |

Walls are brick, covered by stucco.

**Classification:** Contributing

**Survey Date:** 7/5/2018