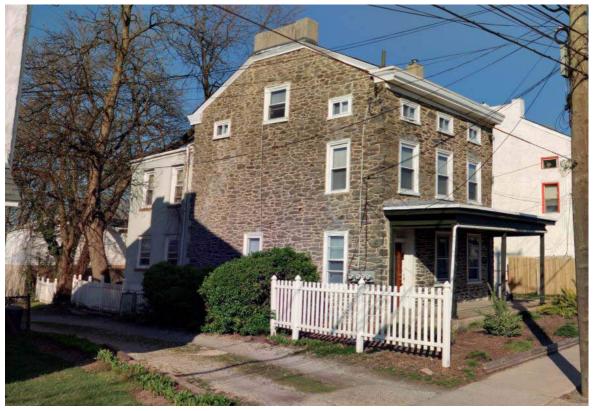

Mature trees

|                       | Address:                    | 5164 RIDGE AVE           |                               |
|-----------------------|-----------------------------|--------------------------|-------------------------------|
| Alternate Address     | s:                          | OPA Number:              | 871527350                     |
| Individually Listed   | Yes, 3/7/1974               | Base Reg. Number:        | 128N210227                    |
|                       |                             | Historical Data          |                               |
| Historic Name:        | St. Timothy's Working Men's | s Club and I Year Built: | 1877                          |
| Current Name:         |                             | Associated Individual:   |                               |
| Hist. Resource Typ    | clubhouse                   | Architect:               | Charles M. Burns (attributed) |
| Historic Function:    | Clubhouse                   |                          |                               |
| Social History:       | ☐ 1900 Census               | Builder:                 |                               |
| References:           |                             |                          |                               |
| Historical Commis     | ion files                   |                          |                               |
|                       |                             |                          |                               |
|                       | Ph                          | ysical Description       |                               |
| Style:                | High Victorian Gothic       | Resource Type:           | Clubhouse                     |
| <b>Stories:</b> 2 1/2 | Bays:                       | Current Function:        | Multi-unit Residential        |
| Foundation:           | Stone                       | Subfunction:             |                               |
| Exterior Walls:       | Wissahickon schist          | Additions/Alterations:   |                               |
| Roof:                 | Jerkinhead; slate           |                          |                               |

Historic and non-historic

Non-historic- other

Windows:

Other Materials:

Doors:

Notes:

**Classification:** Significant

Ancillary:

Sidewalk Material:

Site Features:

Survey Date:

7/5/2018

Slate; Concrete

|                        | Address:                        | 5193 RIDGE AVE         |                   |
|------------------------|---------------------------------|------------------------|-------------------|
| Alternate Address:     |                                 | OPA Number:            | 213192600         |
| Individually Listed:   | No                              | Base Reg. Number:      |                   |
|                        |                                 | Historical Data        |                   |
| Historic Name:         |                                 | Year Built:            | 1901-09           |
| Current Name:          |                                 | Associated Individual: |                   |
| Hist. Resource Type:   | Twin                            | Architect:             |                   |
| Historic Function:     |                                 |                        |                   |
| Social History:        | ☐ 1900 Census                   | Builder:               |                   |
| Does not appear on 18  | 895 map or in 1900 census. Does | appear on 1910 map.    |                   |
| References:            |                                 |                        |                   |
| Historic maps; 1900 ce | ensus                           |                        |                   |
|                        | Ph                              | ysical Description     |                   |
| Style:                 | Queen Anne                      | Resource Type:         | Twin              |
| Stories: 2             | Bays: 2                         | Current Function:      | Private Residence |
| Foundation:            | Stone                           | Subfunction:           |                   |
| Exterior Walls:        | Brick                           | Additions/Alterations: |                   |
| Roof:                  | Side-gable; other               |                        |                   |
| Windows:               | Non-historic- vinyl             |                        |                   |
| Doors:                 | Non-historic- other             | Ancillary:             |                   |
| Other Materials:       |                                 | Sidewalk Material:     | Concrete          |