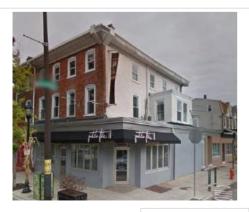

### 5226-30 RIDGE AVENUE

|                      | Address:                     | 5231 RIDGE AVE                   |                                |
|----------------------|------------------------------|----------------------------------|--------------------------------|
| Alternate Address:   |                              | OPA Number:                      | 871105700                      |
| Individually Listed: | No                           | Base Reg. Number:                | 98N240169                      |
|                      |                              | Historical Data                  |                                |
| Historic Name:       |                              | Year Built:                      | c. 1870                        |
| Current Name:        | Lisa's Kitchen               | Associated Individual:           |                                |
| Hist. Resource Type: | Mixed Use                    | Architect:                       |                                |
| Historic Function:   |                              |                                  |                                |
| Social History:      | ✓ 1900 Census                | Builder:                         |                                |
|                      |                              |                                  |                                |
| References:          |                              |                                  |                                |
|                      | Ph                           | ysical Description               |                                |
| Style:               | Gothic Revival               | Resource Type:                   |                                |
| Stories: 2 1/2       | Bays:                        | Current Function:                | Mixed Use- Residential/Comm    |
| Foundation:          |                              | Subfunction:                     |                                |
| Exterior Walls:      | Stucco                       | Additions/Alterations:           | One-story storefront addition, |
| Roof:                | Cross-gable; asphalt shingle | 25                               | 1892-95.                       |
| Windows:             | Historic and non-historic    | A m aill ann a                   |                                |
| Doors:               |                              | Ancillary:<br>Sidewalk Material: |                                |
| Other Materials:     |                              | Site Features:                   |                                |
| Notes:               |                              | J.10 / Cutures.                  |                                |