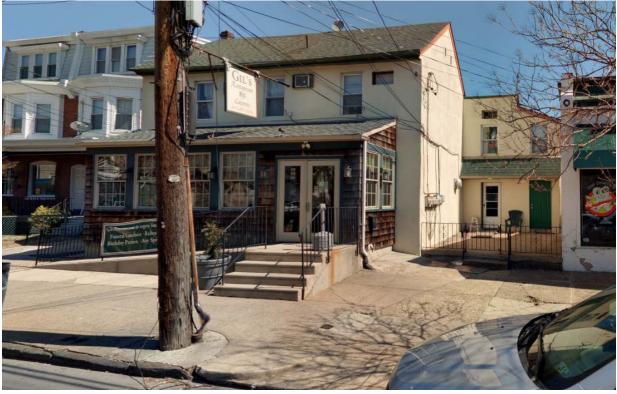

### 5226-30 RIDGE AVENUE

|                      | Address:                     | 5231 RIDGE AVE                   |                                |
|----------------------|------------------------------|----------------------------------|--------------------------------|
| Alternate Address:   |                              | OPA Number:                      | 871105700                      |
| Individually Listed: | No                           | Base Reg. Number:                | 98N240169                      |
|                      |                              | Historical Data                  |                                |
| Historic Name:       |                              | Year Built:                      | c. 1870                        |
| Current Name:        | Lisa's Kitchen               | Associated Individual:           |                                |
| Hist. Resource Type: | Mixed Use                    | Architect:                       |                                |
| Historic Function:   |                              |                                  |                                |
| Social History:      | ✓ 1900 Census                | Builder:                         |                                |
|                      |                              |                                  |                                |
| References:          |                              |                                  |                                |
|                      | Ph                           | ysical Description               |                                |
| Style:               | Gothic Revival               | Resource Type:                   |                                |
| Stories: 2 1/2       | Bays:                        | Current Function:                | Mixed Use- Residential/Comm    |
| Foundation:          |                              | Subfunction:                     |                                |
| Exterior Walls:      | Stucco                       | Additions/Alterations:           | One-story storefront addition, |
| Roof:                | Cross-gable; asphalt shingle | 25                               | 1892-95.                       |
| Windows:             | Historic and non-historic    | A m aill ann a                   |                                |
| Doors:               |                              | Ancillary:<br>Sidewalk Material: |                                |
| Other Materials:     |                              | Site Features:                   |                                |
| Notes:               |                              | J.10 / Cutures.                  |                                |