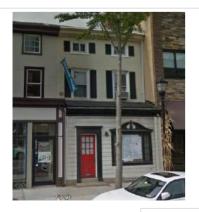

### 5226-30 RIDGE AVENUE

|                      | Address:                     | 5231 RIDGE AVE                   |                                |
|----------------------|------------------------------|----------------------------------|--------------------------------|
| Alternate Address:   |                              | OPA Number:                      | 871105700                      |
| Individually Listed: | No                           | Base Reg. Number:                | 98N240169                      |
|                      |                              | Historical Data                  |                                |
| Historic Name:       |                              | Year Built:                      | c. 1870                        |
| Current Name:        | Lisa's Kitchen               | Associated Individual:           |                                |
| Hist. Resource Type: | Mixed Use                    | Architect:                       |                                |
| Historic Function:   |                              |                                  |                                |
| Social History:      | ✓ 1900 Census                | Builder:                         |                                |
|                      |                              |                                  |                                |
| References:          |                              |                                  |                                |
|                      | Ph                           | ysical Description               |                                |
| Style:               | Gothic Revival               | Resource Type:                   |                                |
| Stories: 2 1/2       | Bays:                        | Current Function:                | Mixed Use- Residential/Comm    |
| Foundation:          |                              | Subfunction:                     |                                |
| Exterior Walls:      | Stucco                       | Additions/Alterations:           | One-story storefront addition, |
| Roof:                | Cross-gable; asphalt shingle | 25                               | 1892-95.                       |
| Windows:             | Historic and non-historic    | A m aill ann a                   |                                |
| Doors:               |                              | Ancillary:<br>Sidewalk Material: |                                |
| Other Materials:     |                              | Site Features:                   |                                |
| Notes:               |                              | J.10 / Cutures.                  |                                |