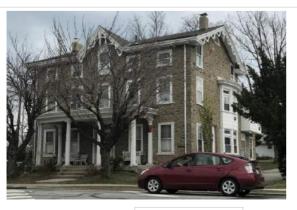

Mature trees

|                       | Address:                    | 5164 RIDGE AVE           |                               |
|-----------------------|-----------------------------|--------------------------|-------------------------------|
| Alternate Address     | s:                          | OPA Number:              | 871527350                     |
| Individually Listed   | Yes, 3/7/1974               | Base Reg. Number:        | 128N210227                    |
|                       |                             | Historical Data          |                               |
| Historic Name:        | St. Timothy's Working Men's | s Club and I Year Built: | 1877                          |
| Current Name:         |                             | Associated Individual:   |                               |
| Hist. Resource Typ    | clubhouse                   | Architect:               | Charles M. Burns (attributed) |
| Historic Function:    | Clubhouse                   |                          |                               |
| Social History:       | ☐ 1900 Census               | Builder:                 |                               |
| References:           |                             |                          |                               |
| Historical Commis     | ion files                   |                          |                               |
|                       |                             |                          |                               |
|                       | Ph                          | ysical Description       |                               |
| Style:                | High Victorian Gothic       | Resource Type:           | Clubhouse                     |
| <b>Stories:</b> 2 1/2 | Bays:                       | Current Function:        | Multi-unit Residential        |
| Foundation:           | Stone                       | Subfunction:             |                               |
| Exterior Walls:       | Wissahickon schist          | Additions/Alterations:   |                               |
| Roof:                 | Jerkinhead; slate           |                          |                               |

Historic and non-historic

Non-historic- other

Windows:

Other Materials:

Doors:

Notes:

**Classification:** Significant

Ancillary:

Sidewalk Material:

Site Features:

Survey Date:

7/5/2018

Slate; Concrete

|                        | Address:                        | 5193 RIDGE AVE         |                   |
|------------------------|---------------------------------|------------------------|-------------------|
| Alternate Address:     |                                 | OPA Number:            | 213192600         |
| Individually Listed:   | No                              | Base Reg. Number:      |                   |
|                        |                                 | Historical Data        |                   |
| Historic Name:         |                                 | Year Built:            | 1901-09           |
| Current Name:          |                                 | Associated Individual: |                   |
| Hist. Resource Type:   | Twin                            | Architect:             |                   |
| Historic Function:     |                                 |                        |                   |
| Social History:        | ☐ 1900 Census                   | Builder:               |                   |
| Does not appear on 18  | 895 map or in 1900 census. Does | appear on 1910 map.    |                   |
| References:            |                                 |                        |                   |
| Historic maps; 1900 ce | ensus                           |                        |                   |
|                        | Ph                              | ysical Description     |                   |
| Style:                 | Queen Anne                      | Resource Type:         | Twin              |
| Stories: 2             | Bays: 2                         | Current Function:      | Private Residence |
| Foundation:            | Stone                           | Subfunction:           |                   |
| Exterior Walls:        | Brick                           | Additions/Alterations: |                   |
| Roof:                  | Side-gable; other               |                        |                   |
| Windows:               | Non-historic- vinyl             |                        |                   |
| Doors:                 | Non-historic- other             | Ancillary:             |                   |
| Other Materials:       |                                 | Sidewalk Material:     | Concrete          |