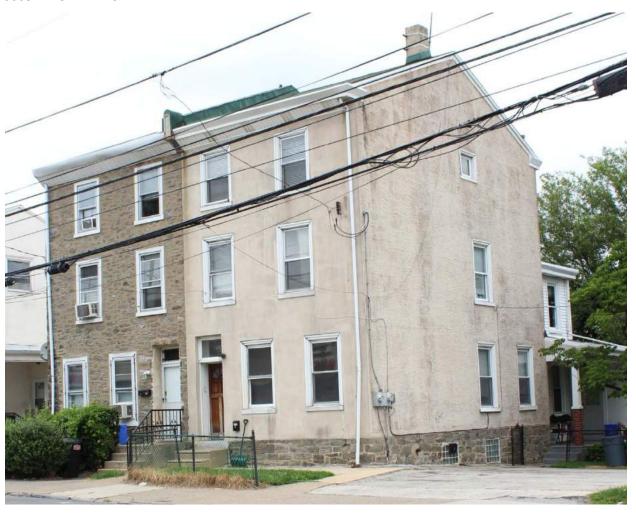

|                      | Address:             | 5200 RIDGE AVE                                     |                                 |
|----------------------|----------------------|----------------------------------------------------|---------------------------------|
| Alternate Address:   |                      | OPA Number:                                        | 211353700                       |
| Individually Listed: | No                   | Base Reg. Number:                                  |                                 |
|                      |                      | Historical Data                                    |                                 |
| Historic Name:       |                      | Year Built:                                        | 1876-1884                       |
| Current Name:        |                      | Associated Individual:                             |                                 |
| Hist. Resource Type: | Mixed Use            | Architect:                                         |                                 |
| Historic Function:   |                      |                                                    |                                 |
| Social History:      | <b>✓</b> 1900 Census | Builder:                                           |                                 |
| _                    |                      | : multi-unit rental. Walter Acuff's realtor office | in 1920s. Gerry's Bar in 1960s. |
| References:          |                      |                                                    |                                 |
| Historic maps        |                      |                                                    |                                 |
|                      |                      |                                                    |                                 |
|                      | Ph                   | ysical Description                                 |                                 |
| Style:               | Italianate           | Resource Type:                                     | Mixed Use                       |
| Stories: 3           | Bays:                | Current Function:                                  | Multi-unit Residential          |
| Foundation:          | Brick                | Subfunction:                                       |                                 |
| Exterior Walls:      | Brick                | Additions/Alterations:                             |                                 |
| Roof:                | Flat; tar paper      |                                                    |                                 |
| Windows:             | Non-historic- vinyl  |                                                    |                                 |
| Doors:               | Non-historic- other  | Ancillary:                                         |                                 |
| Other Materials:     | Siding               | Sidewalk Material:                                 | Concrete                        |

Notes:

Classification: Contributing

Site Features:

Survey Date:

|                                  | Address:                           | 5201 RIDGE AVE         |                   |
|----------------------------------|------------------------------------|------------------------|-------------------|
| Alternate Address:               |                                    | OPA Number:            | 213193000         |
| Individually Listed:             | No                                 | Base Reg. Number:      |                   |
|                                  |                                    | Historical Data        |                   |
| Historic Name:                   |                                    | Year Built:            | 1890              |
| Current Name:                    |                                    | Associated Individual: |                   |
| Hist. Resource Type:             | Detached Dwelling                  | Architect:             | Daniel S. Beale   |
| Historic Function:               |                                    |                        |                   |
| Social History:                  | ✓ 1900 Census                      | Builder:               |                   |
| References: Completed plans, PRE | RBG, v. 5, n. 30, p. 450, 7/30/189 | 0.                     |                   |
|                                  | Ph                                 | ysical Description     |                   |
| Style:                           | Late Victorian                     | Resource Type:         | Detached Dwelling |
| Stories: 2 1/2                   | <b>Bays:</b> 5                     | Current Function:      | Private Residence |
| Foundation:                      | Stone                              | Subfunction:           |                   |
| Exterior Walls:                  | Stone                              | Additions/Alterations: |                   |
| Roof:                            | Side-gable; asphalt shingles       |                        |                   |
| Windows:                         | Non-historic- vinyl                |                        |                   |
| Doors:                           | Non-historic- other                | Ancillary:             |                   |
| Other Materials:                 |                                    | Sidewalk Material:     | Concrete          |
|                                  |                                    | Site Features:         | Retaining wall    |
| Notes:                           |                                    |                        |                   |