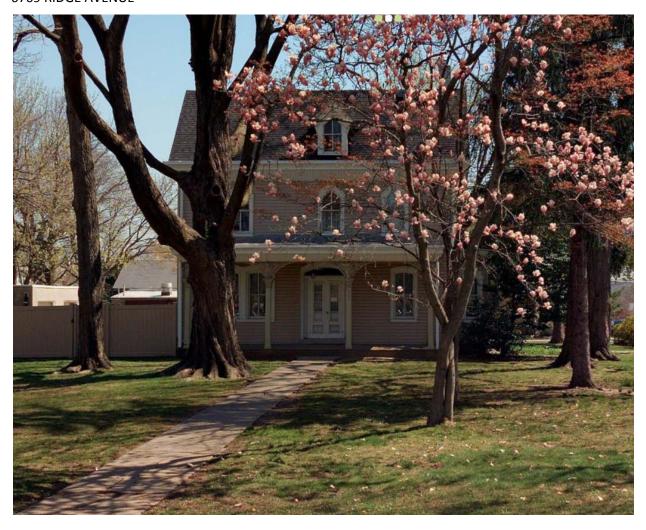

# Ridge Avenue Roxborough Thematic Historic District Inventory

July 2018

|              |              | Address:                          | 4600 RIDGE AVE                               |            |
|--------------|--------------|-----------------------------------|----------------------------------------------|------------|
| Alternate A  | Address:     | 4900 Ridge Ave                    | OPA Number:                                  | 885731360  |
| Individually | y Listed:    | Yes, 5/28/1963                    | Base Reg. Number:                            | 098N160014 |
|              |              |                                   | Historical Data                              |            |
| Historic Na  | me:          |                                   | Year Built:                                  | c. 1700    |
| Current Na   | me:          | Philadelphia Canoe Club           | Associated Individual:                       |            |
| Hist. Resou  | rce Type:    | Industrial                        | Architect:                                   |            |
| Historic Fu  | nction:      | Mill                              |                                              |            |
| Social Histo | ory:         | 1900 Census                       | Builder:                                     |            |
| Known befo   | ore 1733 a   | s the Wissahickon Grist and Bolti | ng Mill and after 1748 as the Roxboro Mills. |            |
| References   | :            |                                   |                                              |            |
| _            |              | irer, Jul 6, 1990, p. 63.         |                                              |            |
| THE TIMUUC   | sipinia miqu | нег, заго, 1330, р. 03.           |                                              |            |
|              |              | PI                                | nysical Description                          |            |
| Style:       |              | Vernacular                        | Resource Type:                               | Clubhouse  |
| Stories:     | 2            | Bays:                             | Current Function:                            | Clubhouse  |
| Foundatio    | n:           | Stone                             | Subfunction:                                 |            |
| Exterior W   | /alls:       | Stone                             | Additions/Alterations:                       |            |
| Roof:        |              | Hipped; other                     |                                              |            |
| Windows:     |              | Historic and non-historic         |                                              |            |
| Doors:       |              | Non-historic- wood                | Ancillary:                                   |            |

Siding, stucco

**Classification:** Significant

Other Materials:

Notes:

Survey Date:

Sidewalk Material:

Site Features:

7/6/2018