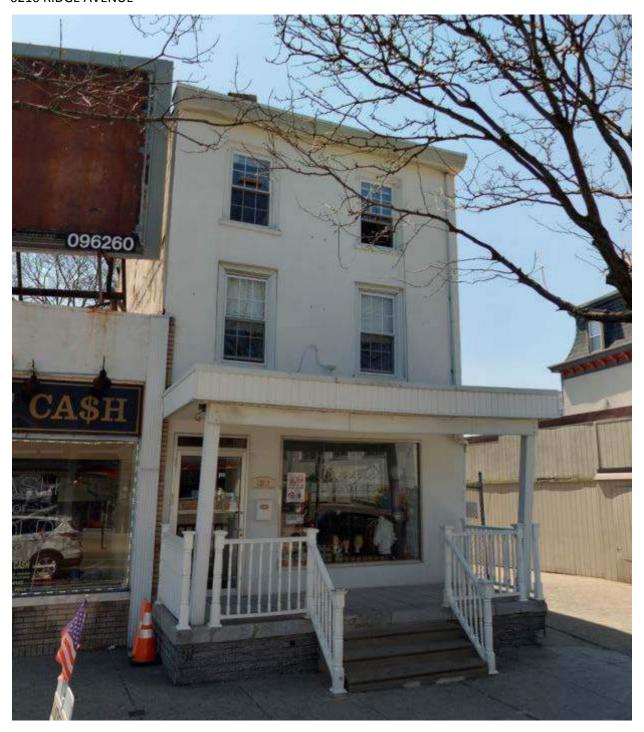

|                      | Address:                          | 5219 RIDGE AVE         |                   |
|----------------------|-----------------------------------|------------------------|-------------------|
| Alternate Address:   |                                   | OPA Number:            | 213193800         |
| Individually Listed: | No                                | Base Reg. Number:      |                   |
|                      |                                   | Historical Data        |                   |
| Historic Name:       |                                   | Year Built:            | 1895-97           |
| Current Name:        |                                   | Associated Individual: |                   |
| Hist. Resource Type: | Rowhouse                          | Architect:             |                   |
| Historic Function:   |                                   |                        |                   |
| Social History:      | ☐ 1900 Census                     | Builder:               |                   |
|                      | es at 5213 and 5215 present in 19 | 000 Census.            |                   |
|                      |                                   |                        |                   |
|                      |                                   |                        |                   |
|                      |                                   |                        |                   |
|                      |                                   |                        |                   |
|                      |                                   |                        |                   |
|                      |                                   |                        |                   |
|                      |                                   |                        |                   |
|                      |                                   |                        |                   |
|                      |                                   |                        |                   |
| References:          |                                   |                        |                   |
|                      |                                   |                        |                   |
|                      |                                   |                        |                   |
|                      | Ph                                | ysical Description     |                   |
| Style:               | Queen Anne                        | Resource Type:         | Rowhouse          |
| Stories: 3           | Bays:                             | Current Function:      | Private Residence |
| Foundation:          | Stone                             | Subfunction:           |                   |
| Exterior Walls:      | Stone                             | Additions/Alterations: |                   |
| Roof:                | Mansard; slate                    |                        |                   |
| Windows:             | Non-historic- vinyl               |                        |                   |
| Doors:               | Non-historic- other               | Ancillary:             |                   |
| Other Materials:     |                                   | Sidewalk Material:     | Concrete          |
|                      |                                   | Site Features:         | Retaining wall    |
|                      |                                   | Site reacures.         | Retailing wan     |
| Notes:               |                                   | Site reatures.         | netalling wall    |