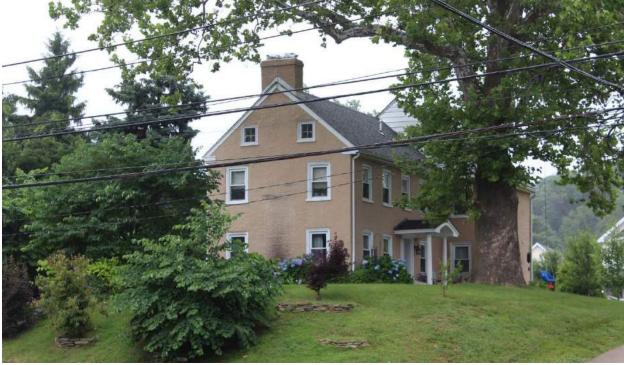

# Ridge Avenue Roxborough Thematic Historic District Inventory

July 2018

|              |              | Address:                          | 4600 RIDGE AVE                               |            |
|--------------|--------------|-----------------------------------|----------------------------------------------|------------|
| Alternate A  | Address:     | 4900 Ridge Ave                    | OPA Number:                                  | 885731360  |
| Individually | y Listed:    | Yes, 5/28/1963                    | Base Reg. Number:                            | 098N160014 |
|              |              |                                   | Historical Data                              |            |
| Historic Na  | me:          |                                   | Year Built:                                  | c. 1700    |
| Current Na   | me:          | Philadelphia Canoe Club           | Associated Individual:                       |            |
| Hist. Resou  | rce Type:    | Industrial                        | Architect:                                   |            |
| Historic Fu  | nction:      | Mill                              |                                              |            |
| Social Histo | ory:         | 1900 Census                       | Builder:                                     |            |
| Known befo   | ore 1733 a   | s the Wissahickon Grist and Bolti | ng Mill and after 1748 as the Roxboro Mills. |            |
| References   | :            |                                   |                                              |            |
| _            |              | irer, Jul 6, 1990, p. 63.         |                                              |            |
| THE TIMUUC   | sipinia miqu | нег, заго, 1330, р. 03.           |                                              |            |
|              |              | PI                                | nysical Description                          |            |
| Style:       |              | Vernacular                        | Resource Type:                               | Clubhouse  |
| Stories:     | 2            | Bays:                             | Current Function:                            | Clubhouse  |
| Foundatio    | n:           | Stone                             | Subfunction:                                 |            |
| Exterior W   | /alls:       | Stone                             | Additions/Alterations:                       |            |
| Roof:        |              | Hipped; other                     |                                              |            |
| Windows:     |              | Historic and non-historic         |                                              |            |
| Doors:       |              | Non-historic- wood                | Ancillary:                                   |            |

Siding, stucco

**Classification:** Significant

Other Materials:

Notes:

Survey Date:

Sidewalk Material:

Site Features:

7/6/2018