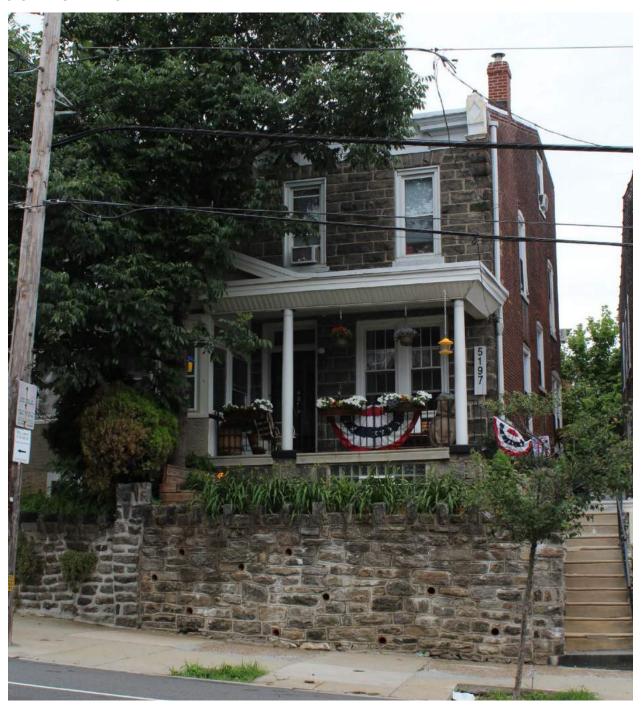

Sidewalk Material:

Site Features:

Survey Date:

7/5/2018

Slate; Concrete

|                        | Address:                        | 5193 RIDGE AVE         |                   |
|------------------------|---------------------------------|------------------------|-------------------|
| Alternate Address:     |                                 | OPA Number:            | 213192600         |
| Individually Listed:   | No                              | Base Reg. Number:      |                   |
|                        |                                 | Historical Data        |                   |
| Historic Name:         |                                 | Year Built:            | 1901-09           |
| Current Name:          |                                 | Associated Individual: |                   |
| Hist. Resource Type:   | Twin                            | Architect:             |                   |
| Historic Function:     |                                 |                        |                   |
| Social History:        | ☐ 1900 Census                   | Builder:               |                   |
| Does not appear on 18  | 895 map or in 1900 census. Does | appear on 1910 map.    |                   |
| References:            |                                 |                        |                   |
| Historic maps; 1900 ce | ensus                           |                        |                   |
|                        | Ph                              | ysical Description     |                   |
| Style:                 | Queen Anne                      | Resource Type:         | Twin              |
| Stories: 2             | Bays: 2                         | Current Function:      | Private Residence |
| Foundation:            | Stone                           | Subfunction:           |                   |
| Exterior Walls:        | Brick                           | Additions/Alterations: |                   |
| Roof:                  | Side-gable; other               |                        |                   |
| Windows:               | Non-historic- vinyl             |                        |                   |
| Doors:                 | Non-historic- other             | Ancillary:             |                   |
| Other Materials:       |                                 | Sidewalk Material:     | Concrete          |

Notes:

**Classification:** Contributing

Survey Date:

Site Features:

6/27/2018

Retaining wall

|                                                                                                                 | Address:                                                                  | 5195 RIDGE AVE                                                                  |                           |
|-----------------------------------------------------------------------------------------------------------------|---------------------------------------------------------------------------|---------------------------------------------------------------------------------|---------------------------|
| Alternate Address:                                                                                              |                                                                           | OPA Number:                                                                     | 213192700                 |
| Individually Listed:                                                                                            | No                                                                        | Base Reg. Number:                                                               |                           |
|                                                                                                                 | ı                                                                         | Historical Data                                                                 |                           |
| Historic Name:                                                                                                  |                                                                           | Year Built:                                                                     | 1901-09                   |
| Current Name:                                                                                                   |                                                                           | Associated Individual:                                                          |                           |
| Hist. Resource Type:                                                                                            | Twin                                                                      | Architect:                                                                      |                           |
| Historic Function:                                                                                              |                                                                           |                                                                                 |                           |
| Social History:                                                                                                 | ☐ 1900 Census                                                             | Builder:                                                                        |                           |
| oes not appear on 1                                                                                             | 395 map or in 1900 census. Does                                           | appear on 1910 map.                                                             |                           |
|                                                                                                                 |                                                                           |                                                                                 |                           |
|                                                                                                                 |                                                                           |                                                                                 |                           |
|                                                                                                                 |                                                                           |                                                                                 |                           |
|                                                                                                                 |                                                                           |                                                                                 |                           |
|                                                                                                                 |                                                                           |                                                                                 |                           |
|                                                                                                                 |                                                                           |                                                                                 |                           |
|                                                                                                                 |                                                                           |                                                                                 |                           |
|                                                                                                                 |                                                                           |                                                                                 |                           |
|                                                                                                                 |                                                                           |                                                                                 |                           |
| References:                                                                                                     |                                                                           |                                                                                 |                           |
|                                                                                                                 |                                                                           |                                                                                 |                           |
|                                                                                                                 |                                                                           |                                                                                 |                           |
|                                                                                                                 | Ph                                                                        | ysical Description                                                              |                           |
| Historic maps                                                                                                   | <b>Ph</b> Queen Anne                                                      | ysical Description<br>Resource Type:                                            | Twin                      |
| Historic maps Style:                                                                                            |                                                                           | -                                                                               | Twin<br>Private Residence |
| Style: Stories: 2                                                                                               | Queen Anne                                                                | Resource Type:                                                                  |                           |
| Style: Stories: 2 Foundation:                                                                                   | Queen Anne  Bays: 2                                                       | Resource Type:<br>Current Function:                                             |                           |
| Style: Stories: 2 Foundation: Exterior Walls:                                                                   | Queen Anne  **Bays: 2  Stone                                              | Resource Type: Current Function: Subfunction:                                   |                           |
| Style: Stories: 2 Foundation: Exterior Walls: Roof:                                                             | Queen Anne  **Bays: 2  Stone  Brick                                       | Resource Type: Current Function: Subfunction: Additions/Alterations:            |                           |
| Style: Stories: 2 Foundation: Exterior Walls: Roof: Windows:                                                    | Queen Anne  **Bays: 2**  Stone  Brick  Side-gable; other                  | Resource Type: Current Function: Subfunction:                                   |                           |
| Style: Stories: 2 Foundation: Exterior Walls: Roof: Windows: Doors:                                             | Queen Anne  Bays: 2  Stone  Brick  Side-gable; other  Non-historic- vinyl | Resource Type: Current Function: Subfunction: Additions/Alterations:            |                           |
| References: Historic maps  Style: Stories: 2 Foundation: Exterior Walls: Roof: Windows: Doors: Other Materials: | Queen Anne  Bays: 2  Stone  Brick  Side-gable; other  Non-historic- vinyl | Resource Type: Current Function: Subfunction: Additions/Alterations: Ancillary: | Private Residence         |