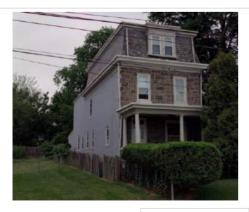

Notes:

Classification: Contributing

Site Features:

Survey Date:

|                                  | Address:                           | 5201 RIDGE AVE         |                   |
|----------------------------------|------------------------------------|------------------------|-------------------|
| Alternate Address:               |                                    | OPA Number:            | 213193000         |
| Individually Listed:             | No                                 | Base Reg. Number:      |                   |
|                                  |                                    | Historical Data        |                   |
| Historic Name:                   |                                    | Year Built:            | 1890              |
| Current Name:                    |                                    | Associated Individual: |                   |
| Hist. Resource Type:             | Detached Dwelling                  | Architect:             | Daniel S. Beale   |
| Historic Function:               |                                    |                        |                   |
| Social History:                  | ✓ 1900 Census                      | Builder:               |                   |
| References: Completed plans, PRE | RBG, v. 5, n. 30, p. 450, 7/30/189 | 0.                     |                   |
|                                  | Ph                                 | ysical Description     |                   |
| Style:                           | Late Victorian                     | Resource Type:         | Detached Dwelling |
| Stories: 2 1/2                   | <b>Bays:</b> 5                     | Current Function:      | Private Residence |
| Foundation:                      | Stone                              | Subfunction:           |                   |
| Exterior Walls:                  | Stone                              | Additions/Alterations: |                   |
| Roof:                            | Side-gable; asphalt shingles       |                        |                   |
| Windows:                         | Non-historic- vinyl                |                        |                   |
| Doors:                           | Non-historic- other                | Ancillary:             |                   |
| Other Materials:                 |                                    | Sidewalk Material:     | Concrete          |
|                                  |                                    | Site Features:         | Retaining wall    |
| Notes:                           |                                    |                        |                   |

**Classification:** Contributing

Survey Date:

6/27/2018

|                                                                     | Address:                                                                  | 5205 RIDGE AVE                                                                                      |                                        |
|---------------------------------------------------------------------|---------------------------------------------------------------------------|-----------------------------------------------------------------------------------------------------|----------------------------------------|
| Alternate Address:                                                  |                                                                           | OPA Number:                                                                                         | 213193100                              |
| Individually Listed:                                                | No                                                                        | Base Reg. Number:                                                                                   |                                        |
|                                                                     |                                                                           | Historical Data                                                                                     |                                        |
| Historic Name:                                                      |                                                                           | Year Built:                                                                                         | 1885-1892                              |
| Current Name:                                                       |                                                                           | Associated Individual:                                                                              |                                        |
| Hist. Resource Type:                                                | Detached Dwelling                                                         | Architect:                                                                                          |                                        |
| Historic Function:                                                  |                                                                           |                                                                                                     |                                        |
| Social History:                                                     | ✓ 1900 Census                                                             | Builder:                                                                                            |                                        |
|                                                                     |                                                                           |                                                                                                     |                                        |
| <del>-</del>                                                        |                                                                           |                                                                                                     |                                        |
| <b>References:</b><br>Historic maps                                 | Ph                                                                        | nysical Description                                                                                 |                                        |
| Historic maps                                                       | Ph<br>Second Empire                                                       | nysical Description<br>Resource Type:                                                               | Detached Dwelling                      |
| Historic maps  Style:                                               |                                                                           | •                                                                                                   | Detached Dwelling<br>Private Residence |
| distoric maps  Style: Stories: 3                                    | Second Empire                                                             | Resource Type:                                                                                      | -                                      |
| Style: Stories: 3 Foundation:                                       | Second Empire  Bays: 2                                                    | Resource Type:<br>Current Function:                                                                 | -                                      |
| Style: Stories: 3 Foundation: Exterior Walls:                       | Second Empire  **Bays: 2  Stone                                           | Resource Type: Current Function: Subfunction:                                                       | -                                      |
| Style: Stories: 3 Foundation: Exterior Walls: Roof:                 | Second Empire  Bays: 2  Stone Stone                                       | Resource Type: Current Function: Subfunction: Additions/Alterations:                                | -                                      |
| Style: Stories: 3 Foundation: Exterior Walls: Roof: Windows:        | Second Empire  **Bays: 2**  Stone  Stone  Mansard; slate                  | Resource Type: Current Function: Subfunction: Additions/Alterations: Ancillary:                     | Private Residence                      |
| Style: Stories: 3 Foundation: Exterior Walls: Roof: Windows: Doors: | Second Empire  Bays: 2  Stone  Stone  Mansard; slate  Non-historic- vinyl | Resource Type: Current Function: Subfunction: Additions/Alterations:  Ancillary: Sidewalk Material: | Private Residence  Concrete            |
| Historic maps  Style:                                               | Second Empire  Bays: 2  Stone  Stone  Mansard; slate  Non-historic- vinyl | Resource Type: Current Function: Subfunction: Additions/Alterations: Ancillary:                     | Private Residence                      |