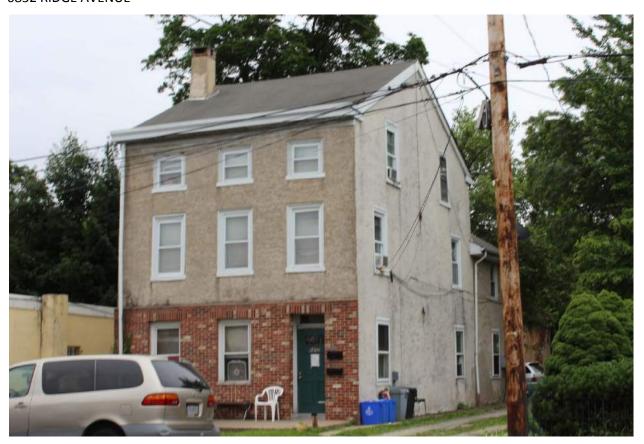

Sidewalk Material:

Site Features:

Survey Date:

7/5/2018

Slate; Concrete

|                        | Address:                        | 5193 RIDGE AVE         |                   |
|------------------------|---------------------------------|------------------------|-------------------|
| Alternate Address:     |                                 | OPA Number:            | 213192600         |
| Individually Listed:   | No                              | Base Reg. Number:      |                   |
|                        |                                 | Historical Data        |                   |
| Historic Name:         |                                 | Year Built:            | 1901-09           |
| Current Name:          |                                 | Associated Individual: |                   |
| Hist. Resource Type:   | Twin                            | Architect:             |                   |
| Historic Function:     |                                 |                        |                   |
| Social History:        | ☐ 1900 Census                   | Builder:               |                   |
| Does not appear on 18  | 895 map or in 1900 census. Does | appear on 1910 map.    |                   |
| References:            |                                 |                        |                   |
| Historic maps; 1900 ce | ensus                           |                        |                   |
|                        | Ph                              | ysical Description     |                   |
| Style:                 | Queen Anne                      | Resource Type:         | Twin              |
| Stories: 2             | Bays: 2                         | Current Function:      | Private Residence |
| Foundation:            | Stone                           | Subfunction:           |                   |
| Exterior Walls:        | Brick                           | Additions/Alterations: |                   |
| Roof:                  | Side-gable; other               |                        |                   |
| Windows:               | Non-historic- vinyl             |                        |                   |
| Doors:                 | Non-historic- other             | Ancillary:             |                   |
| Other Materials:       |                                 | Sidewalk Material:     | Concrete          |

Notes:

**Classification:** Contributing

Survey Date:

Site Features:

6/27/2018

Retaining wall

|                                                                                                                 | Address:                                                                  | 5195 RIDGE AVE                                                                  |                           |
|-----------------------------------------------------------------------------------------------------------------|---------------------------------------------------------------------------|---------------------------------------------------------------------------------|---------------------------|
| Alternate Address:                                                                                              |                                                                           | OPA Number:                                                                     | 213192700                 |
| Individually Listed:                                                                                            | No                                                                        | Base Reg. Number:                                                               |                           |
|                                                                                                                 | ı                                                                         | Historical Data                                                                 |                           |
| Historic Name:                                                                                                  |                                                                           | Year Built:                                                                     | 1901-09                   |
| Current Name:                                                                                                   |                                                                           | Associated Individual:                                                          |                           |
| Hist. Resource Type:                                                                                            | Twin                                                                      | Architect:                                                                      |                           |
| Historic Function:                                                                                              |                                                                           |                                                                                 |                           |
| Social History:                                                                                                 | ☐ 1900 Census                                                             | Builder:                                                                        |                           |
| oes not appear on 1                                                                                             | 395 map or in 1900 census. Does                                           | appear on 1910 map.                                                             |                           |
|                                                                                                                 |                                                                           |                                                                                 |                           |
|                                                                                                                 |                                                                           |                                                                                 |                           |
|                                                                                                                 |                                                                           |                                                                                 |                           |
|                                                                                                                 |                                                                           |                                                                                 |                           |
|                                                                                                                 |                                                                           |                                                                                 |                           |
|                                                                                                                 |                                                                           |                                                                                 |                           |
|                                                                                                                 |                                                                           |                                                                                 |                           |
|                                                                                                                 |                                                                           |                                                                                 |                           |
|                                                                                                                 |                                                                           |                                                                                 |                           |
| References:                                                                                                     |                                                                           |                                                                                 |                           |
|                                                                                                                 |                                                                           |                                                                                 |                           |
|                                                                                                                 |                                                                           |                                                                                 |                           |
|                                                                                                                 | Ph                                                                        | ysical Description                                                              |                           |
| Historic maps                                                                                                   | <b>Ph</b> Queen Anne                                                      | ysical Description<br>Resource Type:                                            | Twin                      |
| Historic maps Style:                                                                                            |                                                                           | -                                                                               | Twin<br>Private Residence |
| Style: Stories: 2                                                                                               | Queen Anne                                                                | Resource Type:                                                                  |                           |
| Style: Stories: 2 Foundation:                                                                                   | Queen Anne  Bays: 2                                                       | Resource Type:<br>Current Function:                                             |                           |
| Style: Stories: 2 Foundation: Exterior Walls:                                                                   | Queen Anne  **Bays: 2  Stone                                              | Resource Type: Current Function: Subfunction:                                   |                           |
| Style: Stories: 2 Foundation: Exterior Walls: Roof:                                                             | Queen Anne  **Bays: 2  Stone  Brick                                       | Resource Type: Current Function: Subfunction: Additions/Alterations:            |                           |
| Style: Stories: 2 Foundation: Exterior Walls: Roof: Windows:                                                    | Queen Anne  **Bays: 2**  Stone  Brick  Side-gable; other                  | Resource Type: Current Function: Subfunction:                                   |                           |
| Style: Stories: 2 Foundation: Exterior Walls: Roof: Windows: Doors:                                             | Queen Anne  Bays: 2  Stone  Brick  Side-gable; other  Non-historic- vinyl | Resource Type: Current Function: Subfunction: Additions/Alterations:            |                           |
| References: Historic maps  Style: Stories: 2 Foundation: Exterior Walls: Roof: Windows: Doors: Other Materials: | Queen Anne  Bays: 2  Stone  Brick  Side-gable; other  Non-historic- vinyl | Resource Type: Current Function: Subfunction: Additions/Alterations: Ancillary: | Private Residence         |