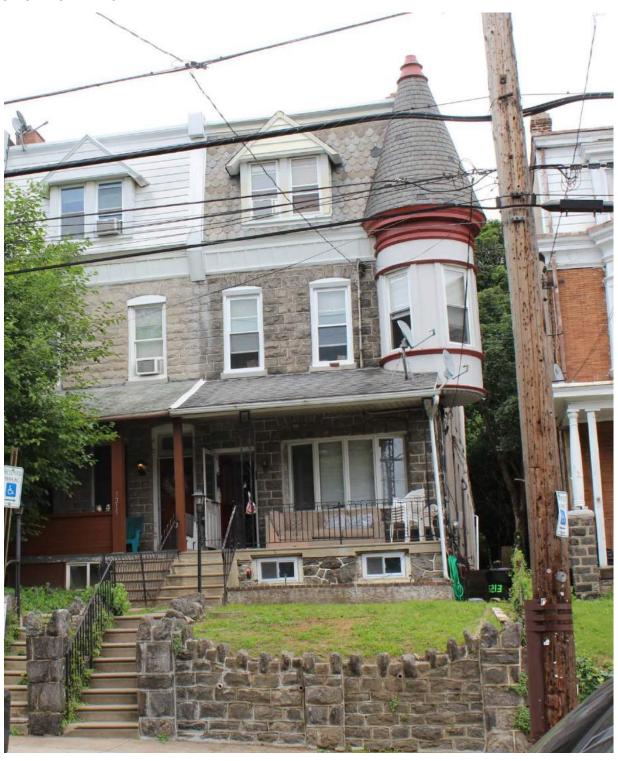

Mature trees

|                       | Address:                    | 5164 RIDGE AVE           |                               |
|-----------------------|-----------------------------|--------------------------|-------------------------------|
| Alternate Address     | s:                          | OPA Number:              | 871527350                     |
| Individually Listed   | Yes, 3/7/1974               | Base Reg. Number:        | 128N210227                    |
|                       |                             | Historical Data          |                               |
| Historic Name:        | St. Timothy's Working Men's | s Club and I Year Built: | 1877                          |
| Current Name:         |                             | Associated Individual:   |                               |
| Hist. Resource Typ    | clubhouse                   | Architect:               | Charles M. Burns (attributed) |
| Historic Function:    | Clubhouse                   |                          |                               |
| Social History:       | ☐ 1900 Census               | Builder:                 |                               |
| References:           |                             |                          |                               |
| Historical Commis     | ion files                   |                          |                               |
|                       |                             |                          |                               |
|                       | Ph                          | ysical Description       |                               |
| Style:                | High Victorian Gothic       | Resource Type:           | Clubhouse                     |
| <b>Stories:</b> 2 1/2 | Bays:                       | Current Function:        | Multi-unit Residential        |
| Foundation:           | Stone                       | Subfunction:             |                               |
| Exterior Walls:       | Wissahickon schist          | Additions/Alterations:   |                               |
| Roof:                 | Jerkinhead; slate           |                          |                               |

Historic and non-historic

Non-historic- other

Windows:

Other Materials:

Doors:

Notes:

**Classification:** Significant

Ancillary:

Sidewalk Material:

Site Features:

Survey Date:

7/5/2018

Slate; Concrete

|                        | Address:                        | 5193 RIDGE AVE         |                   |
|------------------------|---------------------------------|------------------------|-------------------|
| Alternate Address:     |                                 | OPA Number:            | 213192600         |
| Individually Listed:   | No                              | Base Reg. Number:      |                   |
|                        |                                 | Historical Data        |                   |
| Historic Name:         |                                 | Year Built:            | 1901-09           |
| Current Name:          |                                 | Associated Individual: |                   |
| Hist. Resource Type:   | Twin                            | Architect:             |                   |
| Historic Function:     |                                 |                        |                   |
| Social History:        | ☐ 1900 Census                   | Builder:               |                   |
| Does not appear on 18  | 895 map or in 1900 census. Does | appear on 1910 map.    |                   |
| References:            |                                 |                        |                   |
| Historic maps; 1900 ce | ensus                           |                        |                   |
|                        | Ph                              | ysical Description     |                   |
| Style:                 | Queen Anne                      | Resource Type:         | Twin              |
| Stories: 2             | Bays: 2                         | Current Function:      | Private Residence |
| Foundation:            | Stone                           | Subfunction:           |                   |
| Exterior Walls:        | Brick                           | Additions/Alterations: |                   |
| Roof:                  | Side-gable; other               |                        |                   |
| Windows:               | Non-historic- vinyl             |                        |                   |
| Doors:                 | Non-historic- other             | Ancillary:             |                   |
| Other Materials:       |                                 | Sidewalk Material:     | Concrete          |