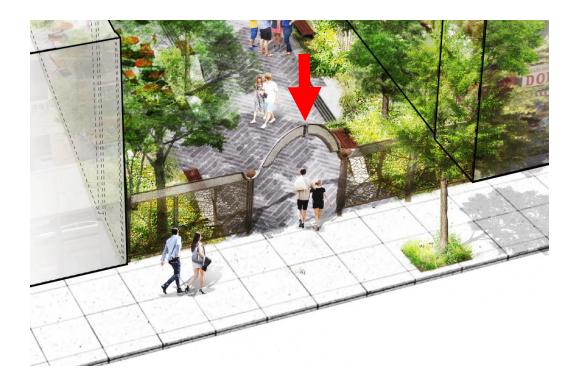

#### Scope of Work

The Roxborough Development Corporation (RDC) is seeking proposals to complete an artistic entry gate at the Roxborough Pocket Park, 6170 Ridge Avenue Philadelphia, PA 19128, based on conceptual images and inspiration from Collins Park in Center City, Philadelphia and Parkside Learning Garden in Camden, NJ. The proposals submitted should be based off of the criteria in Part I of this proposal.

#### A. Labor and Material

• The completion of the artistic entry gate at the Roxborough Pocket Park includes all material, equipment rental, labor and assembly on site for the installation of an entry gate at the pocket park. The estimate developed for the entry gate is based on conceptual images from Collins Park in Philadelphia and Parkside Learning Garden in Camden, NJ. An initial conceptual image of the entry gateway is included below. A draft sketch of the gate's dimensions is attached to this proposal.