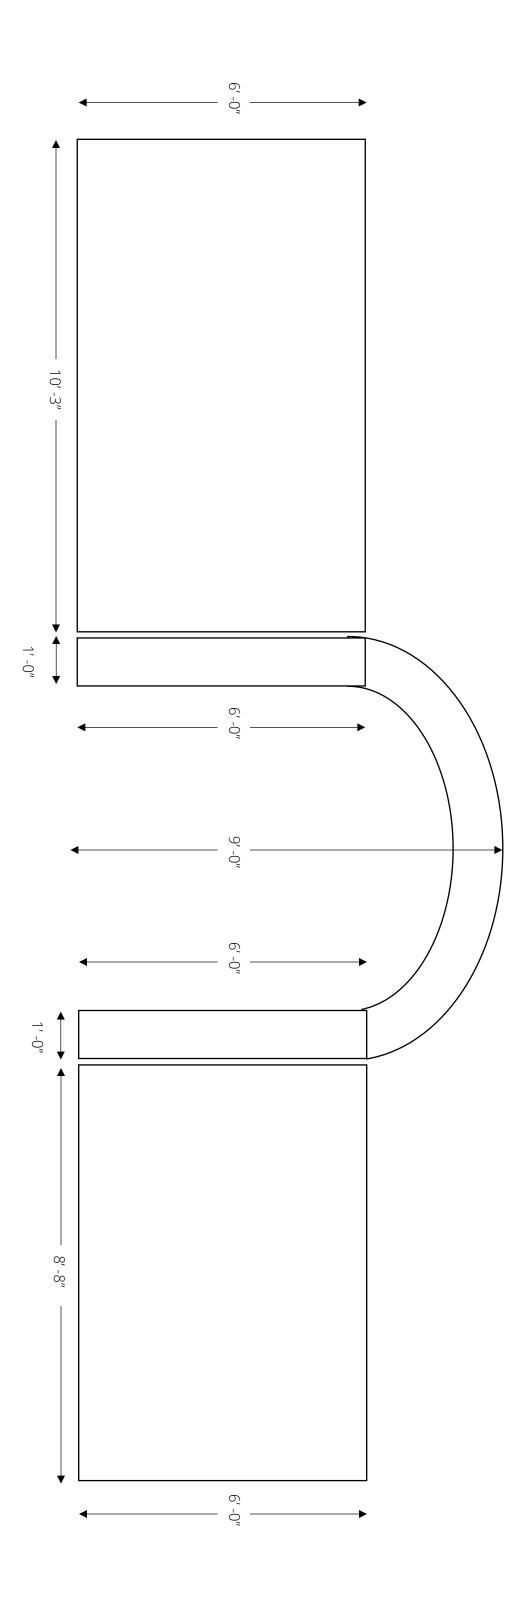

#### A. Labor and Material

• The completion of the artistic entry gate at the Roxborough Pocket Park includes all material, equipment rental, labor and assembly on site for the installation of an entry gate at the pocket park. The estimate developed for the entry gate is based on conceptual images from Collins Park in Philadelphia and Parkside Learning Garden in Camden, NJ. An initial conceptual image of the entry gateway is included below. A draft sketch of the gate's dimensions is attached to this proposal.