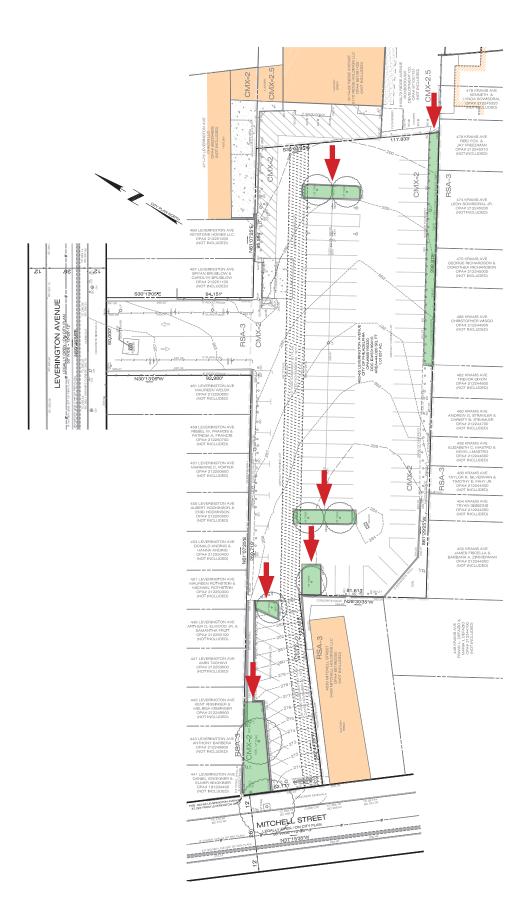

### Leverington Avenue Parking Lot, 465 Leverington Avenue

Four landscaped islands and strip of land abutting the Roxborough Pocket Park, a total area of approximately 1,000 square feet & Mitchell Street entrance planting bed, a total area of approximately 500 square feet. See Appendix for parking lot plans and maintenance scope.

Mulching: March 2022

Four landscaped islands and strip of land abutting the Roxborough Pocket Park

- Remove existing mulch, debris, and dead vegetation. 0
- Loosen compacted soil. 0
- Prune damaged branches and dead wood from woody shrubs and trees. 0
- Apply 2" of combination mulch/compost as per owner selection 0
- When mulching, leave root flare of all trees exposed. 0
- Mulching: September 2022

Four landscaped islands and strip of land abutting the Roxborough Pocket Park

- 0 Remove existing mulch, debris, and dead vegetation.
- Loosen compacted soil. 0
- Prune damaged branches and dead wood from woody shrubs and trees. 0
- Apply 2" of combination mulch/compost as per owner selection 0
- When mulching, leave root flare of all trees exposed. 0
- Monthly Maintenance May, June, July, August, September 2022 Four landscaped islands and strip of land abutting the Roxborough Pocket Park, a total area of approximately 1,000 square feet
  - o Remove weeds and debris
  - Prune damaged branches
- Mowing/Trimming July & September 2022 • Mitchell Street entrance planting bed
  - o Trim back vegetation and remove debris from planting bed in July and September

Dupont Street Parking Lot | 514 Dupont Street *Plan & Maintenance Scope* 

Leverington Avenue Parking Lot | 465 Leverington Avenue *Plan & Maintenance Scope*