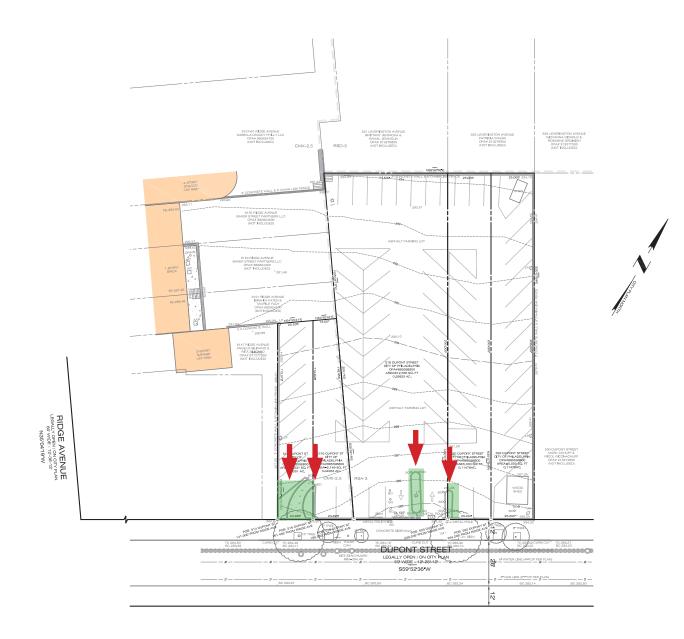

# Dupont Street Parking Lot, 514 Dupont Street

Four planting beds, a total area of approximately 300 square feet. See Appendix for parking lot plans and maintenance scope.

- Mulching: March 2022
  - o Remove existing mulch, debris, and dead vegetation.
  - o Loosen compacted soil.
  - Apply 2" of combination mulch/compost as per owner selection.
- Mulching: September 2022
  - Remove existing mulch, debris, and dead vegetation.
  - o Loosen compacted soil.
  - Apply 2" of combination mulch/compost as per owner selection.
- Monthly Maintenance: June, July, August, and September 2022
  - o Remove weeds and debris

Dupont Street Parking Lot | 514 Dupont Street *Plan & Maintenance Scope* 

Leverington Avenue Parking Lot | 465 Leverington Avenue *Plan & Maintenance Scope*