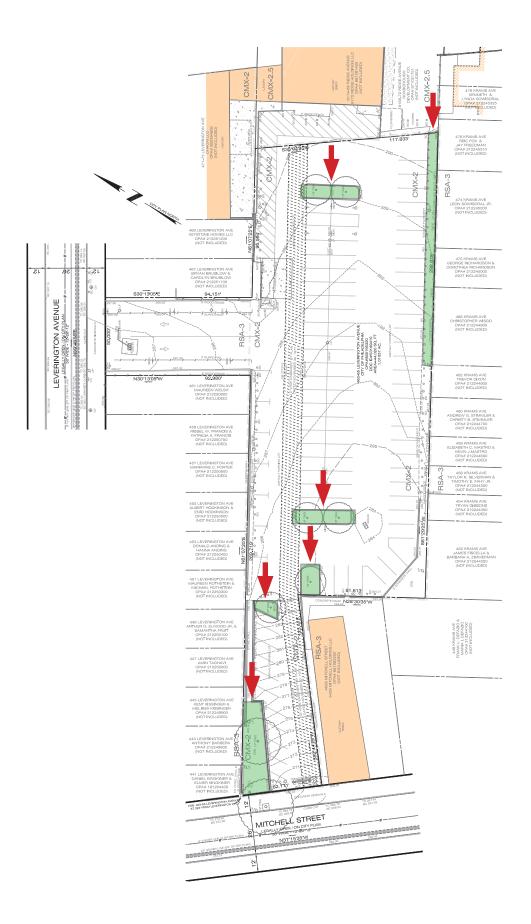

# Part 3: Public Landscapes – Maintenance

The RDC maintains the landscaping of public parking lots, a traffic island, and tree pits on the Ridge Avenue commercial corridor. See plans of the parking lots and a photo of the traffic island in the Appendix.

a total area of 300 square feet. The Leverington Avenue Parking Lot, 465 Leverington Avenue, contains four traffic islands with a total area of 1,000 square feet, a raised planting bed at the Mitchell Street entrance with an area of 600 square feet, and a median on the south edge of the lot with an area of 500 square feet.

 Leverington Avenue Parking Lot, Spring and Fall Clean-up – March and October 2023

Clear debris, weeds, and dead vegetation; prune damaged branches and dead wood from shrubs; trim perennials; gently remove existing mulch away from the six existing trees in the traffic islands to the dripline of each tree to expose the tree roots to air; loosen compacted soil; and spread existing mulch evenly beyond the dripline.

Dupont Street Parking Lot | 514 Dupont Street *Maintenance Scope* 

Leverington Avenue Parking Lot | 465 Leverington Avenue *Maintenance Scope* 