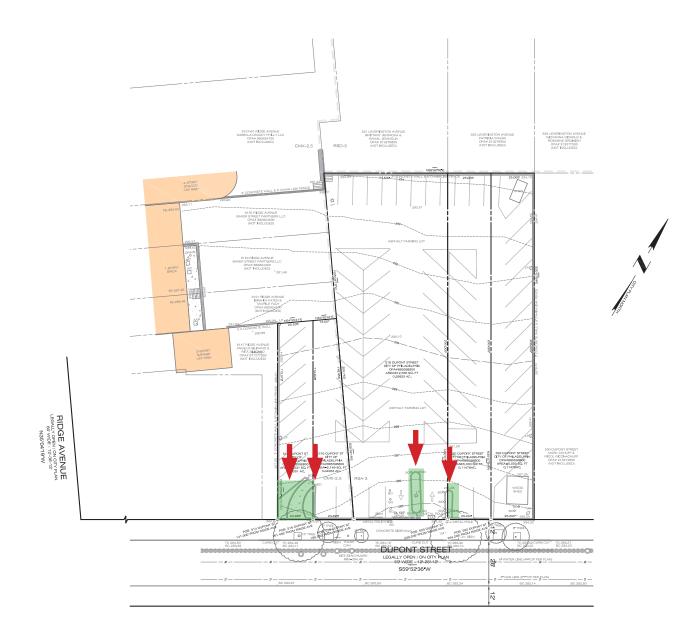

# Part 3: Public Landscapes – Maintenance

The RDC maintains the landscaping of public parking lots, a traffic island, and tree pits on the Ridge Avenue commercial corridor. See plans of the parking lots and a photo of the traffic island in the Appendix.

#### Dupont Street and Leverington Avenue Parking Lots •

The RDC manages two public parking lots. The contractor will perform spring and fall clean-ups and provide monthly maintenance during the summer. The Dupont Street Parking Lot, 514 Dupont Street, contains four planting beds with

 Dupont Street Parking Lot, Spring and Fall Clean-ups – March and October 2023

Clear debris, weeds, and dead vegetation; prune damaged branches and dead wood from shrubs; trim perennials; and apply 2" of combination mulch/compost as per owner selection.

Dupont Street Parking Lot | 514 Dupont Street *Maintenance Scope* 

Leverington Avenue Parking Lot | 465 Leverington Avenue *Maintenance Scope* 