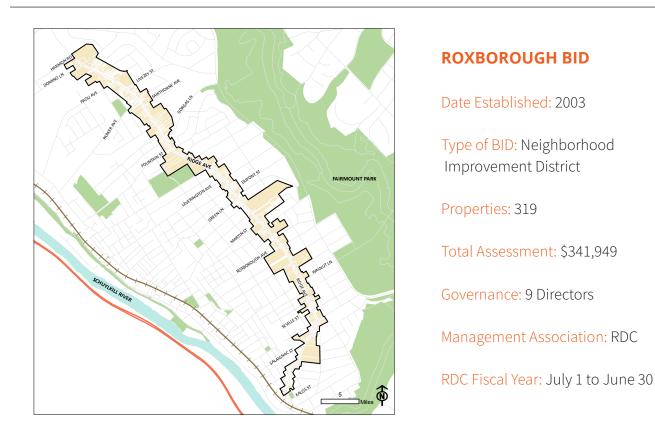

The Roxborough Business Improvement District (Roxborough BID) is one of thirteen business improvement districts in the City of Philadelphia. Since 2003, the RDC has collected a yearly assessment from property owners in the Roxborough BID to pay for and leverage additional services that benefit every BID member.

## The organization at a glance.

Ridge Avenue is the neighborhood commercial corridor for the Roxborough community. The Roxborough Development Corporation (RDC) board, volunteers, and staff have been working hard since 1992 to enhance Ridge Avenue by promoting special events, beautifying and cleaning, helping existing businesses to expand while recruiting new ones, and marketing the corridor throughout the year.